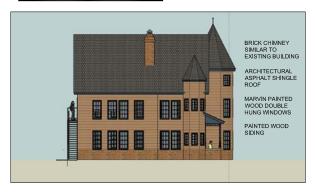

**Elevation: North** 

**Elevation: South** 

**Elevation: West** 

**Proposed 2nd Floor Plan** 

Proposed 1st Floor Plan

## Special Use Permit Application Sheet 3 of 5 - Renderings

Beacon, New York 12508