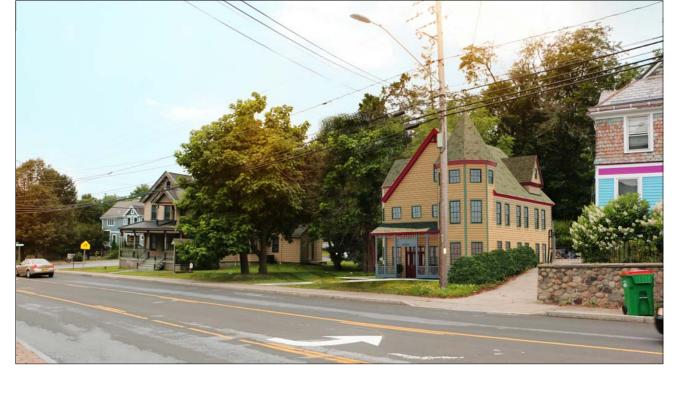

### 1181 North Avenue

### Reason supporting request:

The variance would allow the building to be placed in a way that infills an existing gap along North Avenue, and shields the view of the existing parking lot behind.

Supporting documents submitted herewith: Site Plan, Survey, etc. as required:

## Special Use Permit Application Sheet 3 of 5 - Renderings

Beacon, New York 12508