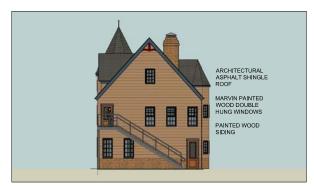

**Elevation: North** 

**Elevation: South** 

**Elevation: West** 

**Proposed 2nd Floor Plan** 

Proposed 1st Floor Plan

## Special Use Permit Application Sheet 3 of 5 - Renderings

Beacon, New York 12508