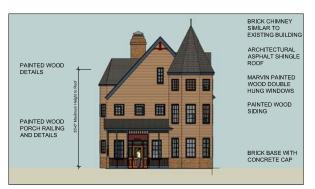

**Elevation: North** 

**Elevation: South** 

**Elevation: West** 

**Proposed 2nd Floor Plan** 

Proposed 1st Floor Plan

## Special Use Permit Application Sheet 3 of 5 - Renderings

Beacon, New York 12508