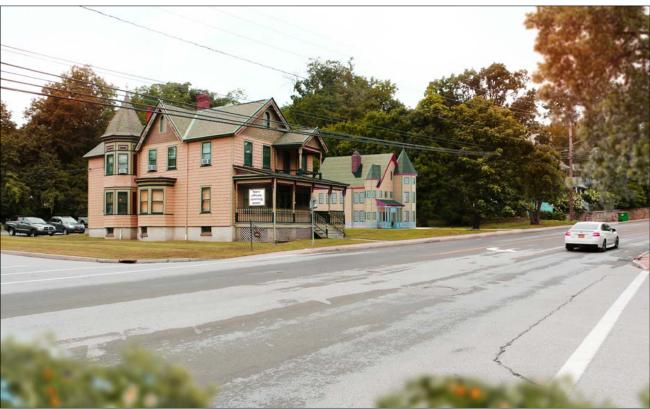

### 1181 North Avenue

### Reason supporting request:

The variance would allow the building to be placed in a way that infills an existing gap along North Avenue, and shields the view of the existing parking lot behind.

Supporting documents submitted herewith: Site Plan, Survey, etc. as required:

## Special Use Permit Application Sheet 3 of 5 - Renderings

Beacon, New York 12508