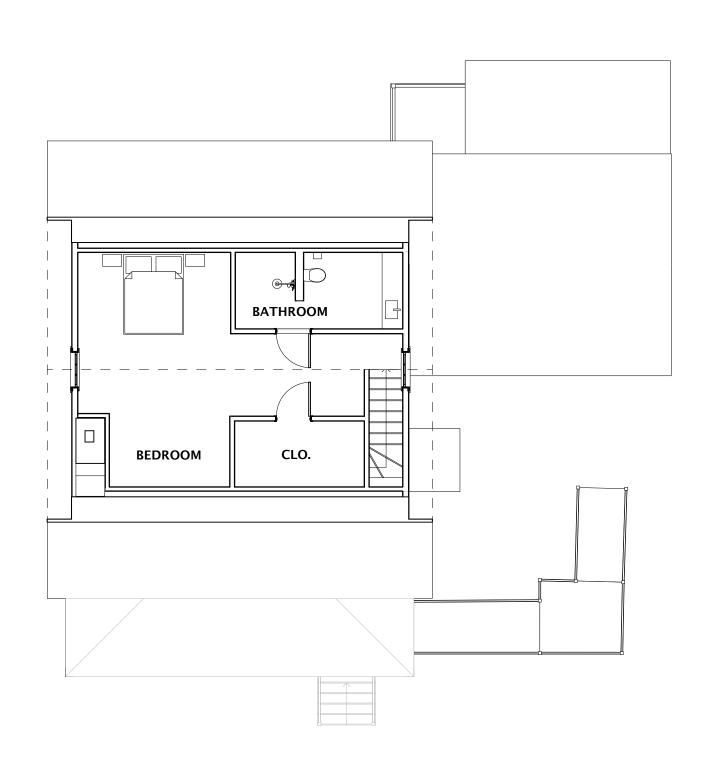

03

A1 3RD FLOOR APARTMENT 03 MASTER BEDROOM

SCALE: 1/8" = 1'-0"

PAGE SIZE 24X36

— CURB OR STRIPE

\_\_ VAN ACCESSABLE LOADING ZONE BLUE STRIPING 2'6" O.C.

BLUE STRIPE FOR ACCESSABLE AREA

— 4" STRIPE TYP.