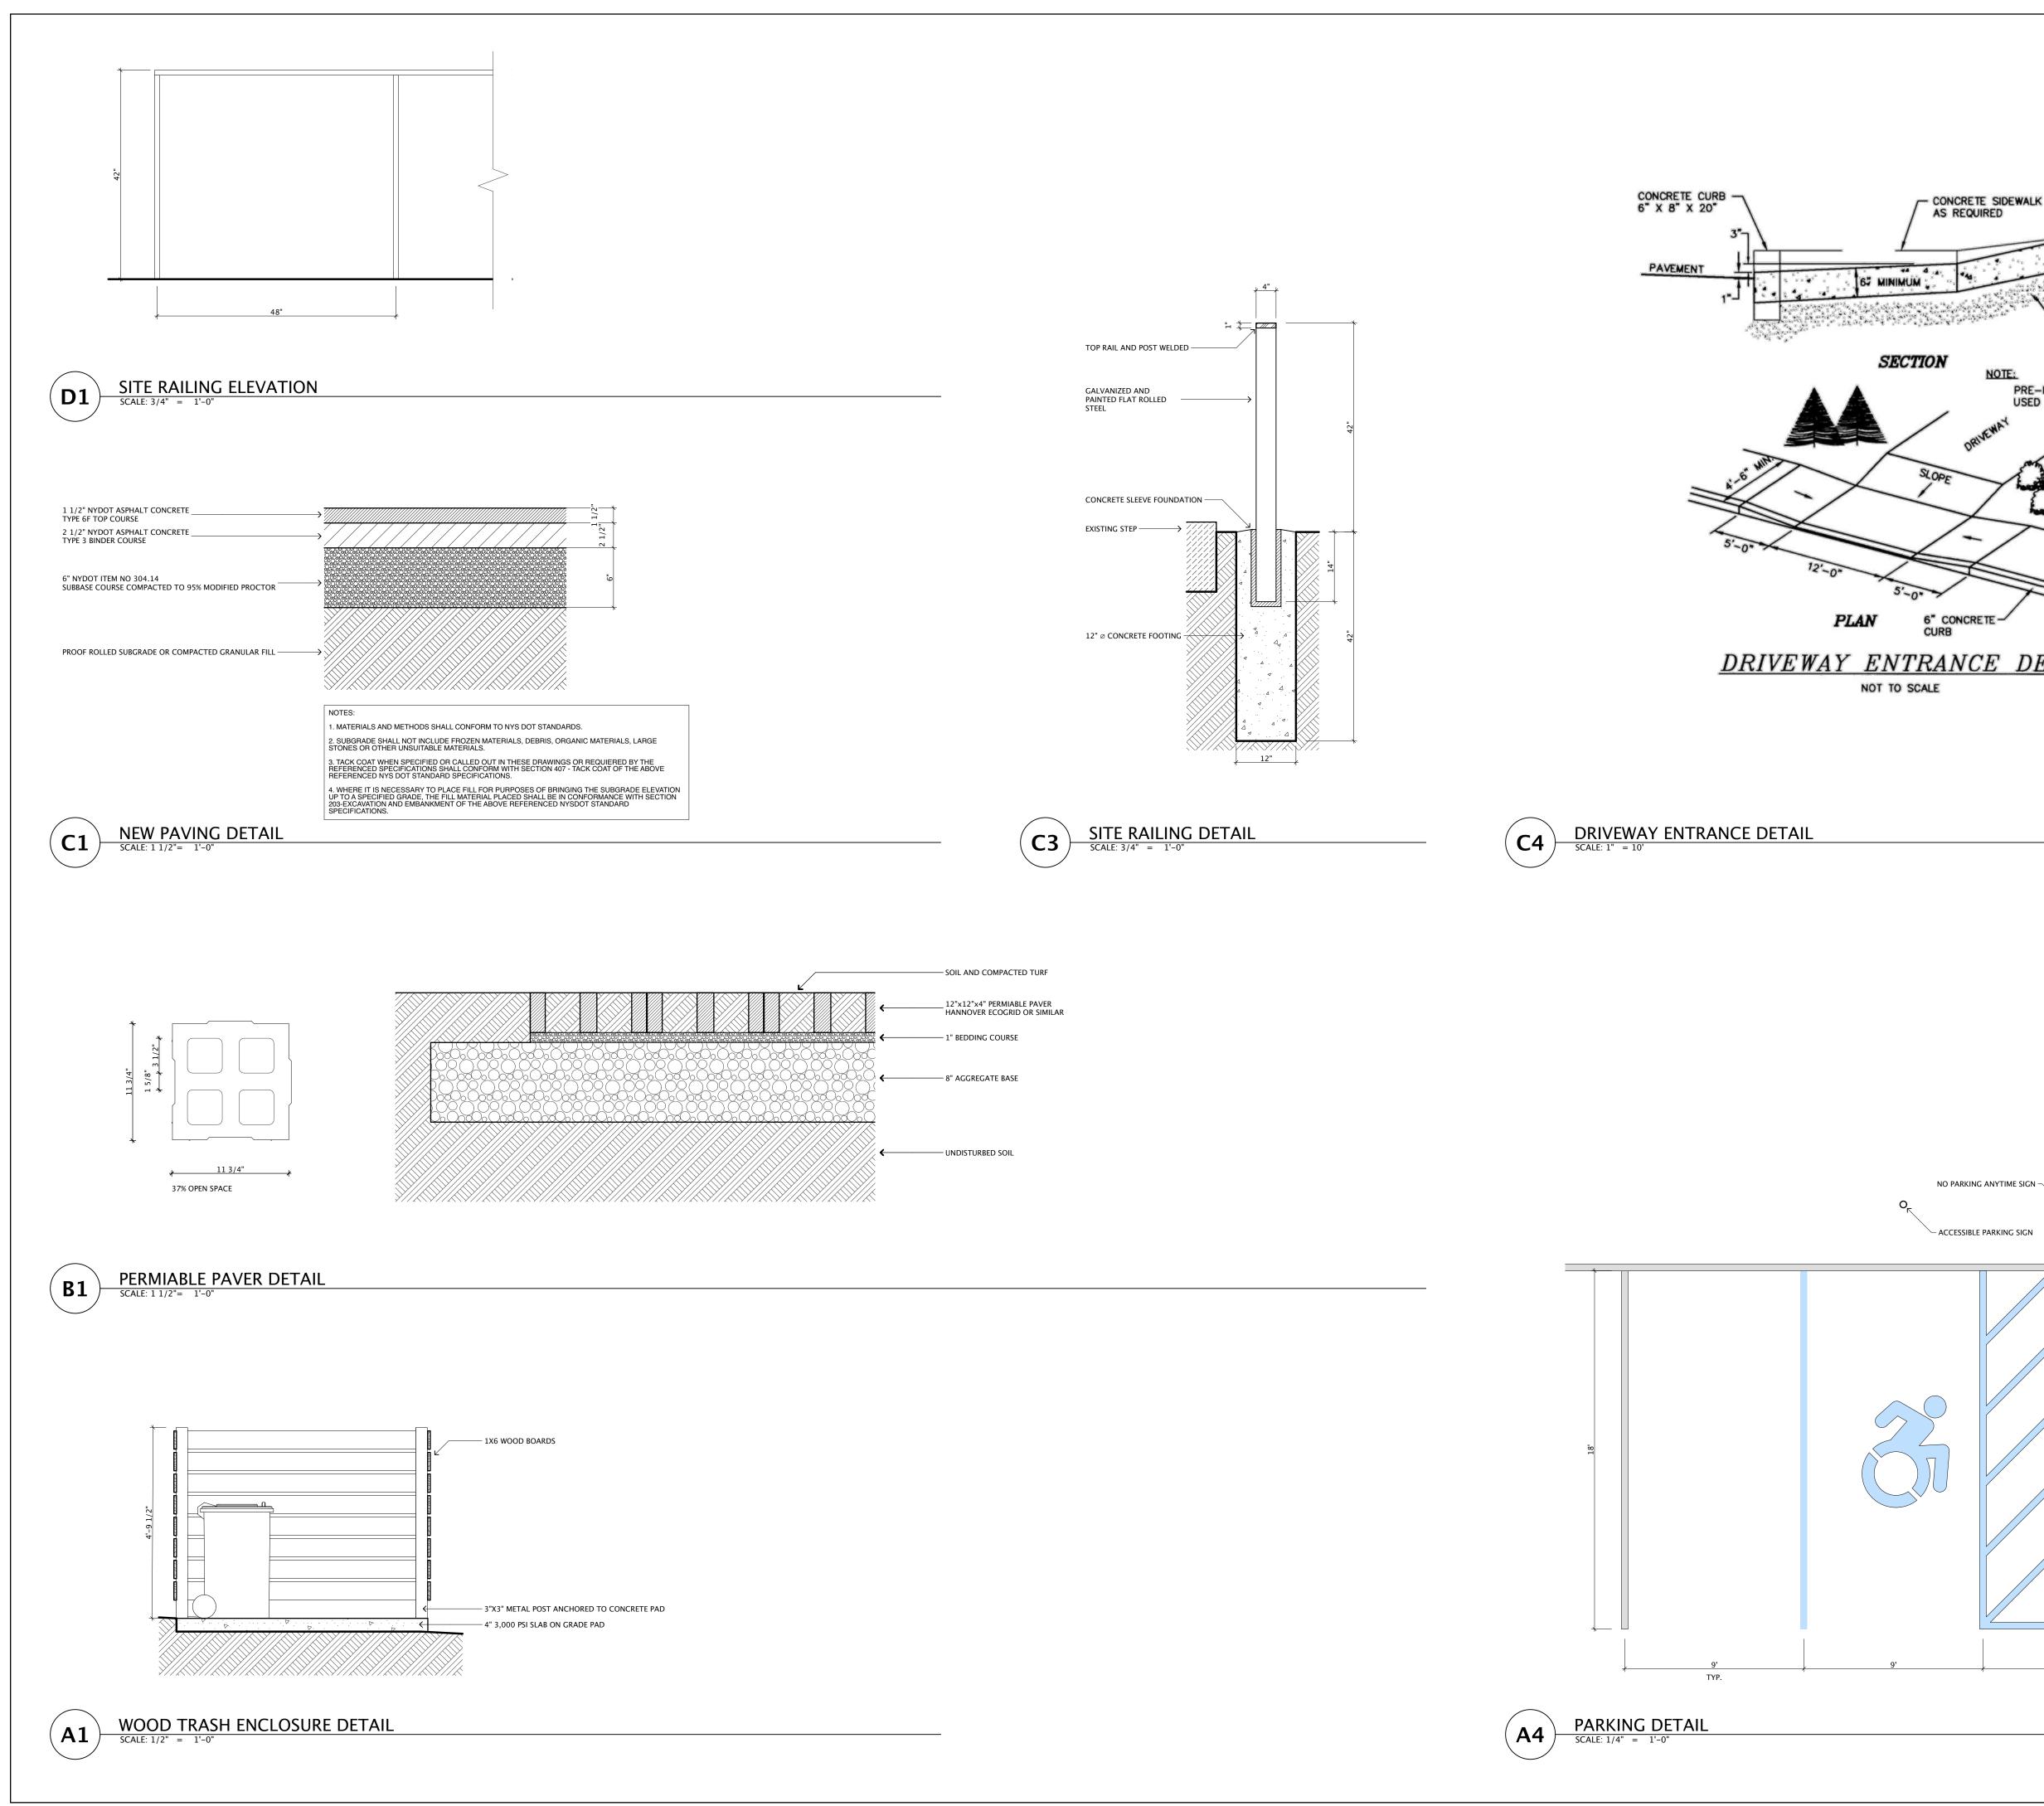

03

A1 3RD FLOOR APARTMENT 03 MASTER BEDROOM

SCALE: 1/8" = 1'-0"

PAGE SIZE 24X36

— CURB OR STRIPE

\_\_ VAN ACCESSABLE LOADING ZONE BLUE STRIPING 2'6" O.C.

BLUE STRIPE FOR ACCESSABLE AREA

— 4" STRIPE TYP.

WHITE STRIPE TYP.

02 12/26/18 PLANNING DEPT. SUBMITTAL DESIGN DEVELOPMENT NO DATE ISSUE ISSUE RECORD

SEAL & SIGNATURE

BARRY DONALDSON ARCHITECTS 14 KING STREET CROTON ON HUDSON, NY 10520 TEL 914-827-8249 EMAIL BD@BARRYDONALDSONARCHITECTS.COM