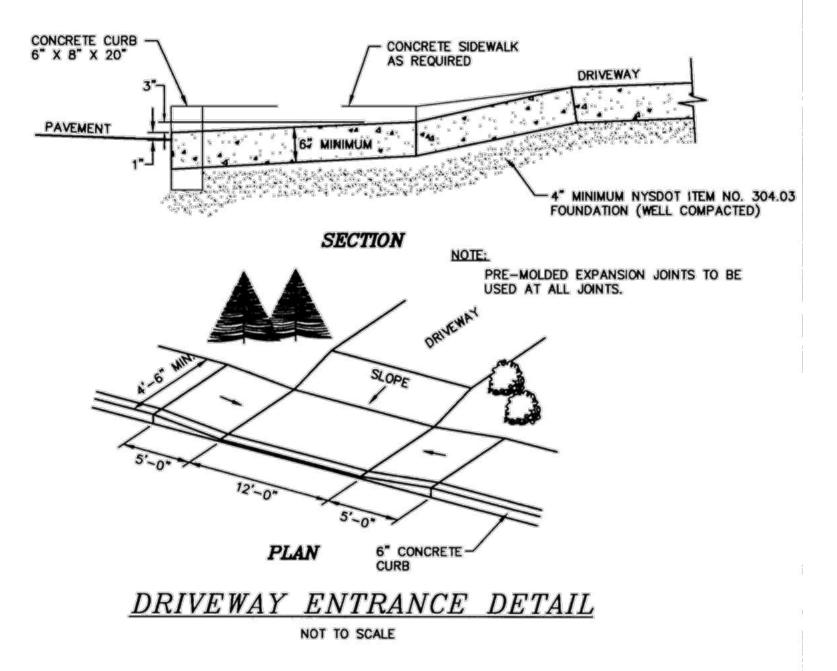

03

A1 3RD FLOOR APARTMENT 03 MASTER BEDROOM

SCALE: 1/8" = 1'-0"

PAGE SIZE 24X36

— CURB OR STRIPE

\_\_ VAN ACCESSABLE LOADING ZONE BLUE STRIPING 2'6" O.C.

BLUE STRIPE FOR ACCESSABLE AREA

— 4" STRIPE TYP.