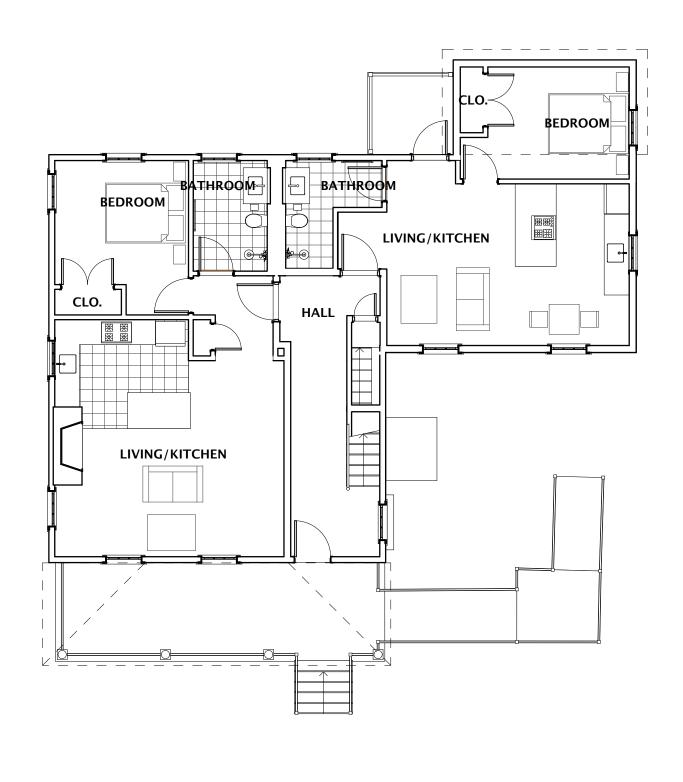

ELEVATIONS

COPYRIGHT 2018

PAGE SIZE 24X36

C1 1ST FLOOR APARTMENT 1 AND 2

SCALE: 1/8" = 1'-0"

C3 2ND FLOOR APARTMENT 03

SCALE: 1/8" = 1'-0"

| 03 02 12/26/18 PLANNING DEPT. SUBMITTAL 01 DESIGN DEVELOPMENT NO DATE ISSUE ISSUE RECORD SEAL & SIGNATURE | 02 12/26/18 PLANNING DEPT. SUBMITTAL 01 DESIGN DEVELOPMENT NO DATE ISSUE ISSUE RECORD |      |                |                          |
|-----------------------------------------------------------------------------------------------------------|---------------------------------------------------------------------------------------|------|----------------|--------------------------|
| 02 12/26/18 PLANNING DEPT. SUBMITTAL 01 DESIGN DEVELOPMENT NO DATE ISSUE ISSUE RECORD                     | 02 12/26/18 PLANNING DEPT. SUBMITTAL 01 DESIGN DEVELOPMENT NO DATE ISSUE ISSUE RECORD |      |                |                          |
| 02 12/26/18 PLANNING DEPT. SUBMITTAL 01 DESIGN DEVELOPMENT NO DATE ISSUE ISSUE RECORD                     | 02 12/26/18 PLANNING DEPT. SUBMITTAL 01 DESIGN DEVELOPMENT NO DATE ISSUE ISSUE RECORD |      |                |                          |
| 02 12/26/18 PLANNING DEPT. SUBMITTAL 01 DESIGN DEVELOPMENT NO DATE ISSUE ISSUE RECORD                     | 02 12/26/18 PLANNING DEPT. SUBMITTAL 01 DESIGN DEVELOPMENT NO DATE ISSUE ISSUE RECORD |      |                |                          |
| 02 12/26/18 PLANNING DEPT. SUBMITTAL 01 DESIGN DEVELOPMENT NO DATE ISSUE ISSUE RECORD                     | 02 12/26/18 PLANNING DEPT. SUBMITTAL 01 DESIGN DEVELOPMENT NO DATE ISSUE ISSUE RECORD |      |                |                          |
| 02 12/26/18 PLANNING DEPT. SUBMITTAL 01 DESIGN DEVELOPMENT NO DATE ISSUE ISSUE RECORD                     | 02 12/26/18 PLANNING DEPT. SUBMITTAL 01 DESIGN DEVELOPMENT NO DATE ISSUE ISSUE RECORD |      |                |                          |
| 02 12/26/18 PLANNING DEPT. SUBMITTAL 01 DESIGN DEVELOPMENT NO DATE ISSUE ISSUE RECORD                     | 02 12/26/18 PLANNING DEPT. SUBMITTAL 01 DESIGN DEVELOPMENT NO DATE ISSUE ISSUE RECORD |      |                |                          |
| 01 DESIGN DEVELOPMENT  NO DATE ISSUE  ISSUE RECORD                                                        | 01 DESIGN DEVELOPMENT  NO DATE ISSUE  ISSUE RECORD                                    | 03   |                |                          |
| NO DATE ISSUE ISSUE RECORD                                                                                | NO DATE ISSUE ISSUE RECORD                                                            | 02   | 12/26/18       | PLANNING DEPT. SUBMITTAL |
| ISSUE RECORD                                                                                              | ISSUE RECORD                                                                          | 01   |                | DESIGN DEVELOPMENT       |
|                                                                                                           |                                                                                       | NO   | DATE           | ISSUE                    |
| SEAL & SIGNATURE                                                                                          | SEAL & SIGNATURE                                                                      | ISSL | JE RECORD      |                          |
|                                                                                                           |                                                                                       | SE   | AL & SIGNATURE |                          |
|                                                                                                           |                                                                                       |      |                |                          |
|                                                                                                           |                                                                                       |      |                |                          |
|                                                                                                           |                                                                                       |      |                |                          |
|                                                                                                           |                                                                                       |      |                |                          |
|                                                                                                           |                                                                                       |      |                |                          |
|                                                                                                           |                                                                                       |      |                |                          |
|                                                                                                           |                                                                                       |      |                |                          |

BARRY DONALDSON ARCHITECTS 14 KING STREET CROTON ON HUDSON, NY 10520 TEL 914-827-8249 EMAIL BD@BARRYDONALDSONARCHITECTS.COM

Renovation of 21 South Ave. 21 South Ave. Beacon,NY 12508

COPYRIGHT 2018

DRAWING TITLE SCHEMATIC PLANS

03

A1 3RD FLOOR APARTMENT 03 MASTER BEDROOM

SCALE: 1/8" = 1'-0"

PAGE SIZE 24X36

— CURB OR STRIPE

\_\_ VAN ACCESSABLE LOADING ZONE BLUE STRIPING 2'6" O.C.

BLUE STRIPE FOR ACCESSABLE AREA

— 4" STRIPE TYP.