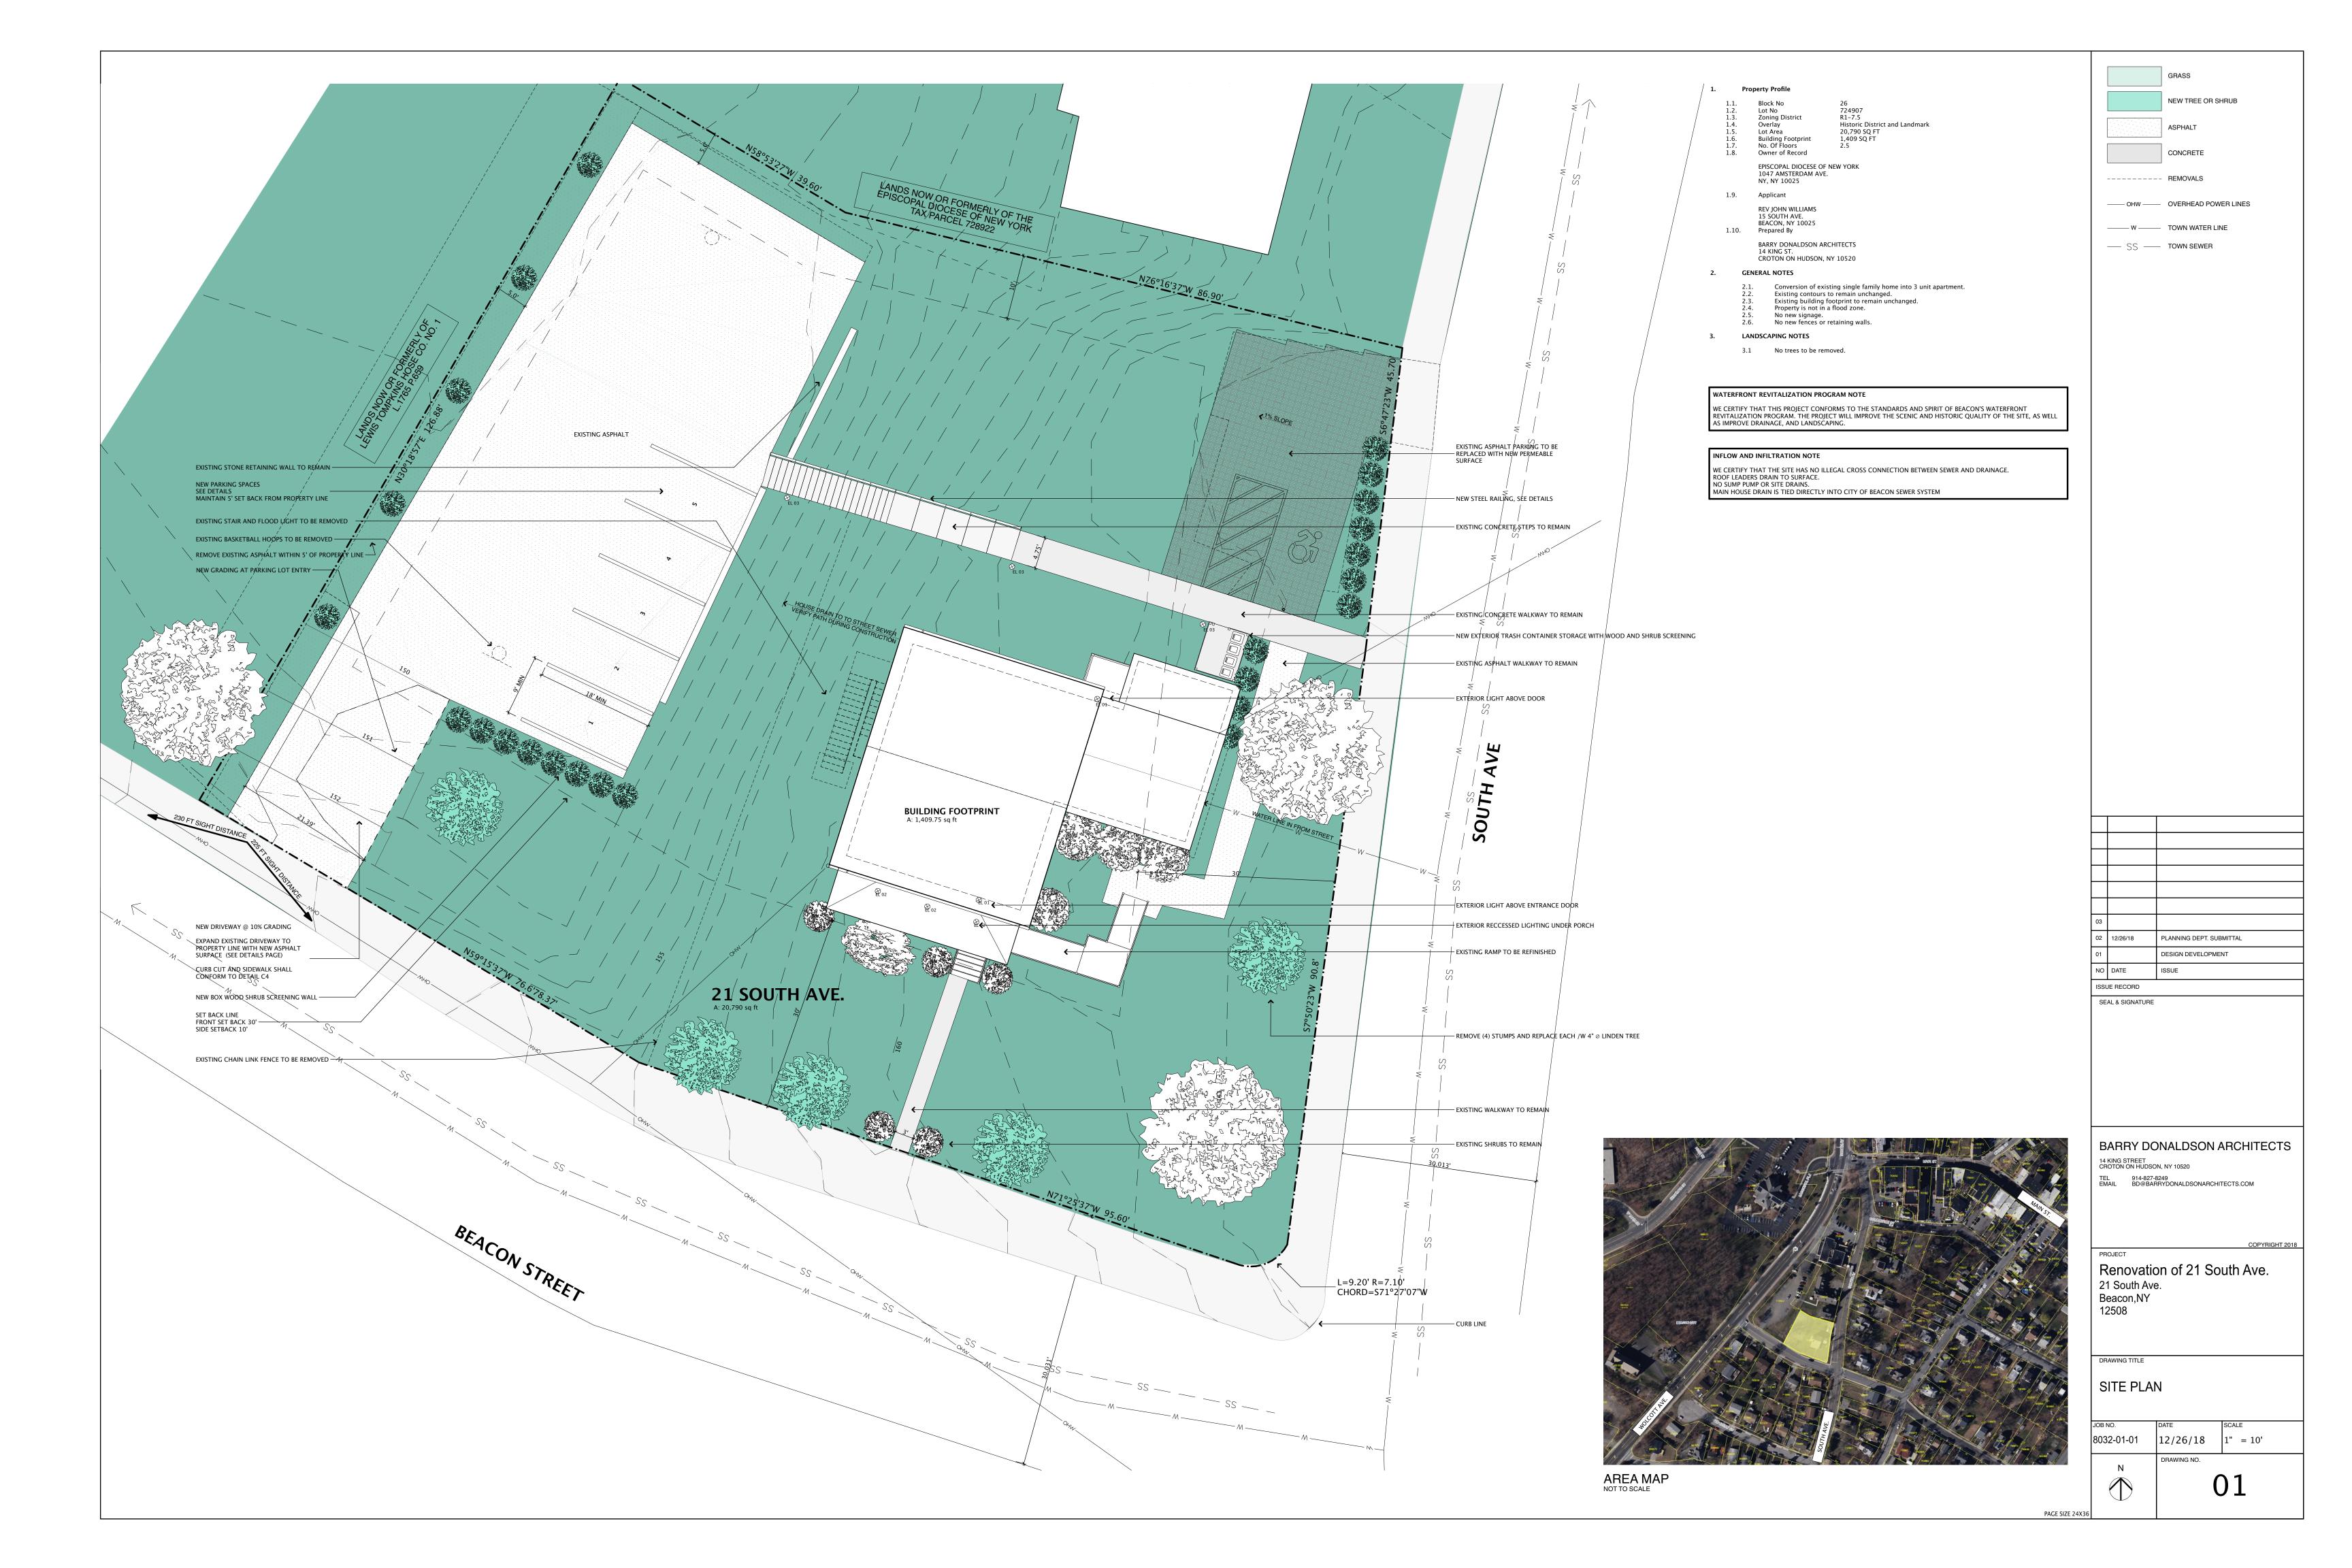

## **SURVEY NOTES**

- Copyright TEC Land Surveying. All Rights Reserved.
   Reproduction or copying of this document may be a violation
   of copyright law unless permission of the author and / or
   copyright holder is obtained.
- 2. Unauthorized alteration or addition to a survey map bearing a licensed land surveyor's seal is a violation of section 7209, sub-division 2, of the New York State
- 3. Only boundary survey maps with the surveyor's embossed or red inked seal are genuine true and correct copies of the surveyor's original work and opinion. A copy of this document without a proper application of the surveyor's embossed or red inked seal should be assumed to be an unauthorized copy.
- 4. Certifications on this boundary survey map signify that the map was prepared in accordance with the current existing Code of Practice for Land Surveys adopted by the New York State Association of Professional Land Surveyors, Inc. The certification is limited to persons for whom the boundary survey map is prepared, to the title company, to the governmental agency, and to the lending institution listed on this boundary survey map.
- 5. The certifications herein are not transferable.
- 6. The location of underground improvements or encroachments are not always known and often must be estimated. If any underground improvements or encroachments exist or are shown, the improvements or encroachments are not covered by this certificate.
- 7. Subject to the findings of a current title search.
- 8. Subject to covenants, easements, restrictions, conditions and agreements of record.
- 9. Subject to any right, title or interest the public may have for highway use.
- 10. Liber 326 page 121 only covers a portion of parcel 728922 as shown on the tax maps. No other deed has been found to cover this parcel. The parcel was constructed using adjoining deeds and an assumed road line.
- 11. Reference is made to a proposed subdivision map prepared by Dennis Walden LS which was never filed with the County Clerk or signed by the Planning Board Chairman. Said map is on file at the City of Beacon Building Department and represents the adjoining parcels as currently described.
- 12. Vertical Datum is NAVD88 Geoid12a as determined using RTN GPS.

19 SOUTH AVE - BEACON

**TOPOGRAPHIC SURVEY** PREPARED FOR ST. ANDREWS CHURCH

CITY OF BEACON, COUNTY OF DUTCHESS, STATE OF NEW YORK

9/16/2015 scale 1" = 20' project no. 15-052 project name 19 South Ave — Beacor sheet 1 OF 1

THOMAS E. CERCHIARA, P.L.S. P.L.S. No. 50732