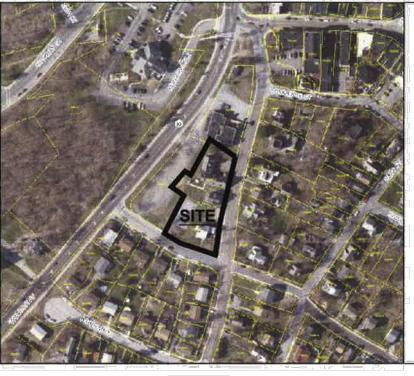

HITECTS.COM

Renovation of 21 South Ave. 21 South Ave. Beacon,NY 12508

COPYRIGHT 2018

DRAWING TITLE SCHEMATIC PLANS

03

A1 3RD FLOOR APARTMENT 03 MASTER BEDROOM

SCALE: 1/8" = 1'-0"

PAGE SIZE 24X36





— CURB OR STRIPE

\_\_ VAN ACCESSABLE LOADING ZONE BLUE STRIPING 2'6" O.C.

BLUE STRIPE FOR ACCESSABLE AREA

— 4" STRIPE TYP.

WHITE STRIPE TYP.

02 12/26/18 PLANNING DEPT. SUBMITTAL DESIGN DEVELOPMENT NO DATE ISSUE ISSUE RECORD

SEAL & SIGNATURE

BARRY DONALDSON ARCHITECTS 14 KING STREET CROTON ON HUDSON, NY 10520 TEL 914-827-8249 EMAIL BD@BARRYDONALDSONARCHITECTS.COM

Renovation of 21 South Ave. 21 South Ave. Beacon,NY 12508

COPYRIGHT 2018

DRAWING TITLE DETAILS

12/26/18 8032-01-01 04

PAGE SIZE 24X36



PH: 845.445.6590 Fx: 845.445.6591

description

rev.

date

**VICINITY MAP** 



NOT TO SCALE

## **SURVEY NOTES**

- Copyright TEC Land Surveying. All Rights Reserved.
   Reproduction or copying of this document may be a violation
   of copyright law unless permission of the author and / or
   copyright holder is obtained.
- 2. Unauthorized alteration or addition to a survey map bearing a licensed land surveyor's seal is a violation of section 7209, sub-division 2, of the New York State
- 3. Only boundary survey maps with the surveyor's embossed or red inked seal are genuine true and correct copies of the surveyor's original work and opinion. A copy of this document without a proper application of the surveyor's embossed or red inked seal should be assumed to be an unauthorized copy.
- 4. Certifications on this boundary survey map signify that the map was prepared i