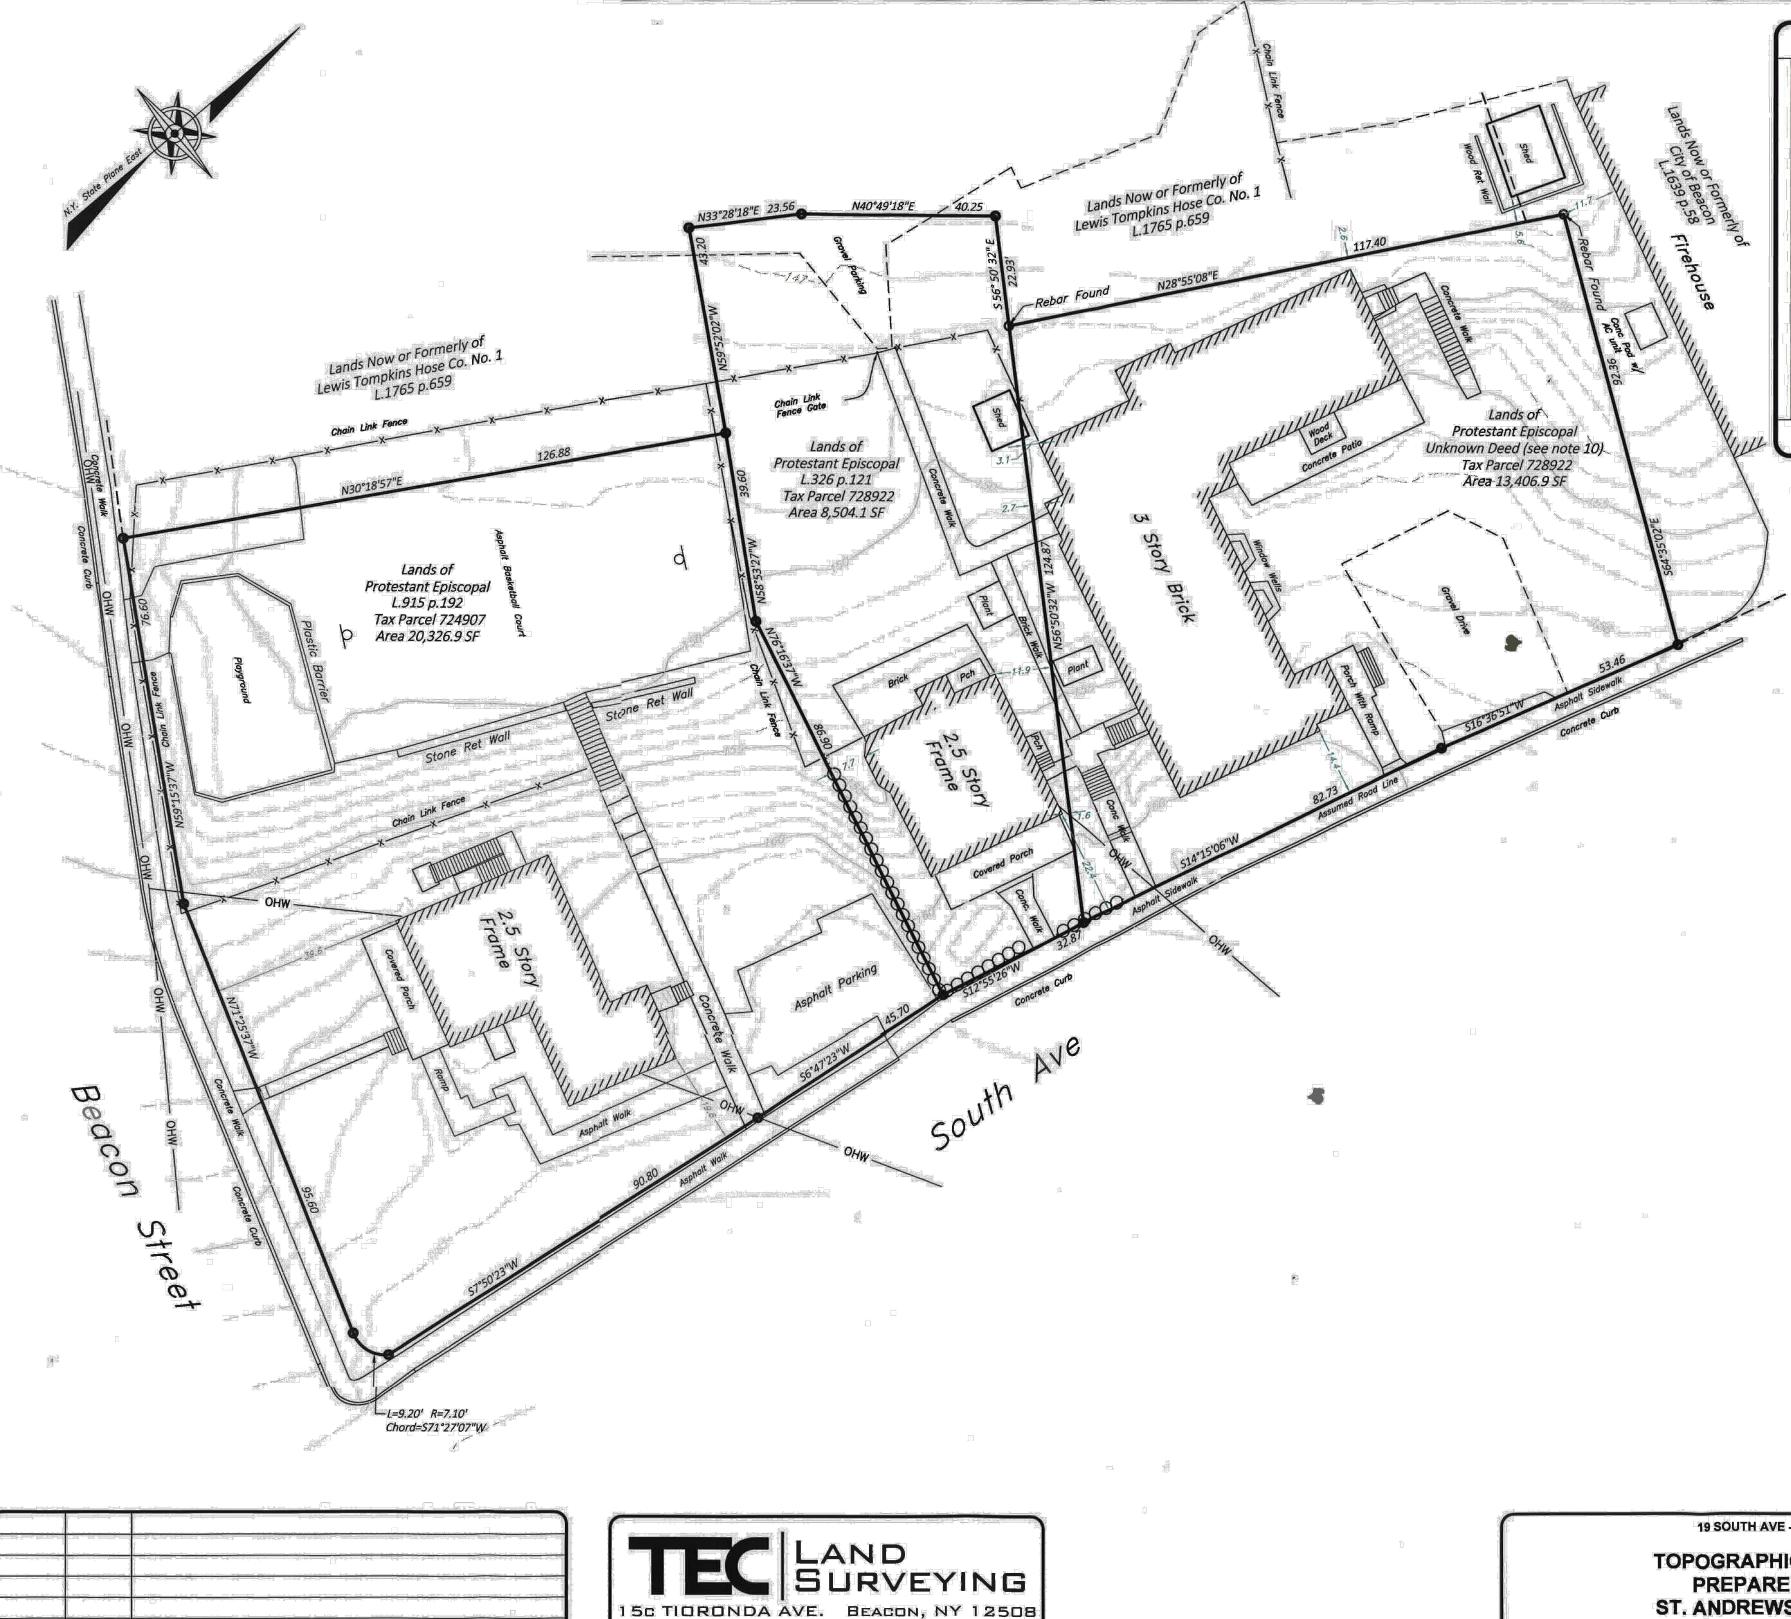

## **SURVEY NOTES**

- Copyright TEC Land Surveying. All Rights Reserved.
   Reproduction or copying of this document may be a violation
   of copyright law unless permission of the author and / or
   copyright holder is obtained.
- 2. Unauthorized alteration or addition to a survey map bearing a licensed land surveyor's seal is a violation of section 7209, sub-division 2, of the New York State
- 3. Only boundary survey maps with the surveyor's embossed or red inked seal are genuine true and correct copies of the surveyor's original work and opinion. A copy of this document without a proper application of the surveyor's embossed or red inked seal should be assumed to be an unauthorized copy.
- 4. Certifications on this boundary survey map signify that the map was prepared in accordance with the current existing Code of Practice for Land Surveys adopted by the New York State Association of Professional Land Surveyors, Inc. The certification is limited to persons for whom the boundary survey map is prepared, to the title company, to the governmental agency, and to the lending institution listed on this boundary survey map.
- 5. The certifications herein are not transferable.
- 6. The location of underground improvements or encroachments are not always known and often must be estimated. If any underground improvements or encroachments exist or are shown, the improvements or encroachments are not covered by this certificate.
- 7. Subject to the findings of a current title search.
- 8. Subject to covenants, easements, restrictions, conditions and agreements of record.
- 9. Subject to any right, title or interest the public may have for highway use.
- 10. Liber 326 page 121 only covers a portion of parcel 728922 as shown on the tax maps. No other deed has been found to cover this parcel. The parcel was constructed using adjoining deeds and an assumed road line.
- 11. Reference is made to a proposed subdivision map prepared by Dennis Walden LS which was never filed with the County Clerk or signed by the Planning Board Chairman. Said map is on file at the City of Beacon Building Department and represents the adjoining parcels as currently described.
- 12. Vertical Datum is NAVD88 Geoid12a as determined using RTN GPS.

19 SOUTH AVE - BEACON

**TOPOGRAPHIC SURVEY** PREPARED FOR ST. ANDREWS CHURCH

CITY OF BEACON, COUNTY OF DUTCHESS, STATE OF NEW YORK

9/16/2015 scale 1" = 20' project no. 15-052 project name 19 South Ave — Beacor sheet 1 OF 1

THOMAS E. CERCHIARA, P.L.S. P.L.S. No. 50732