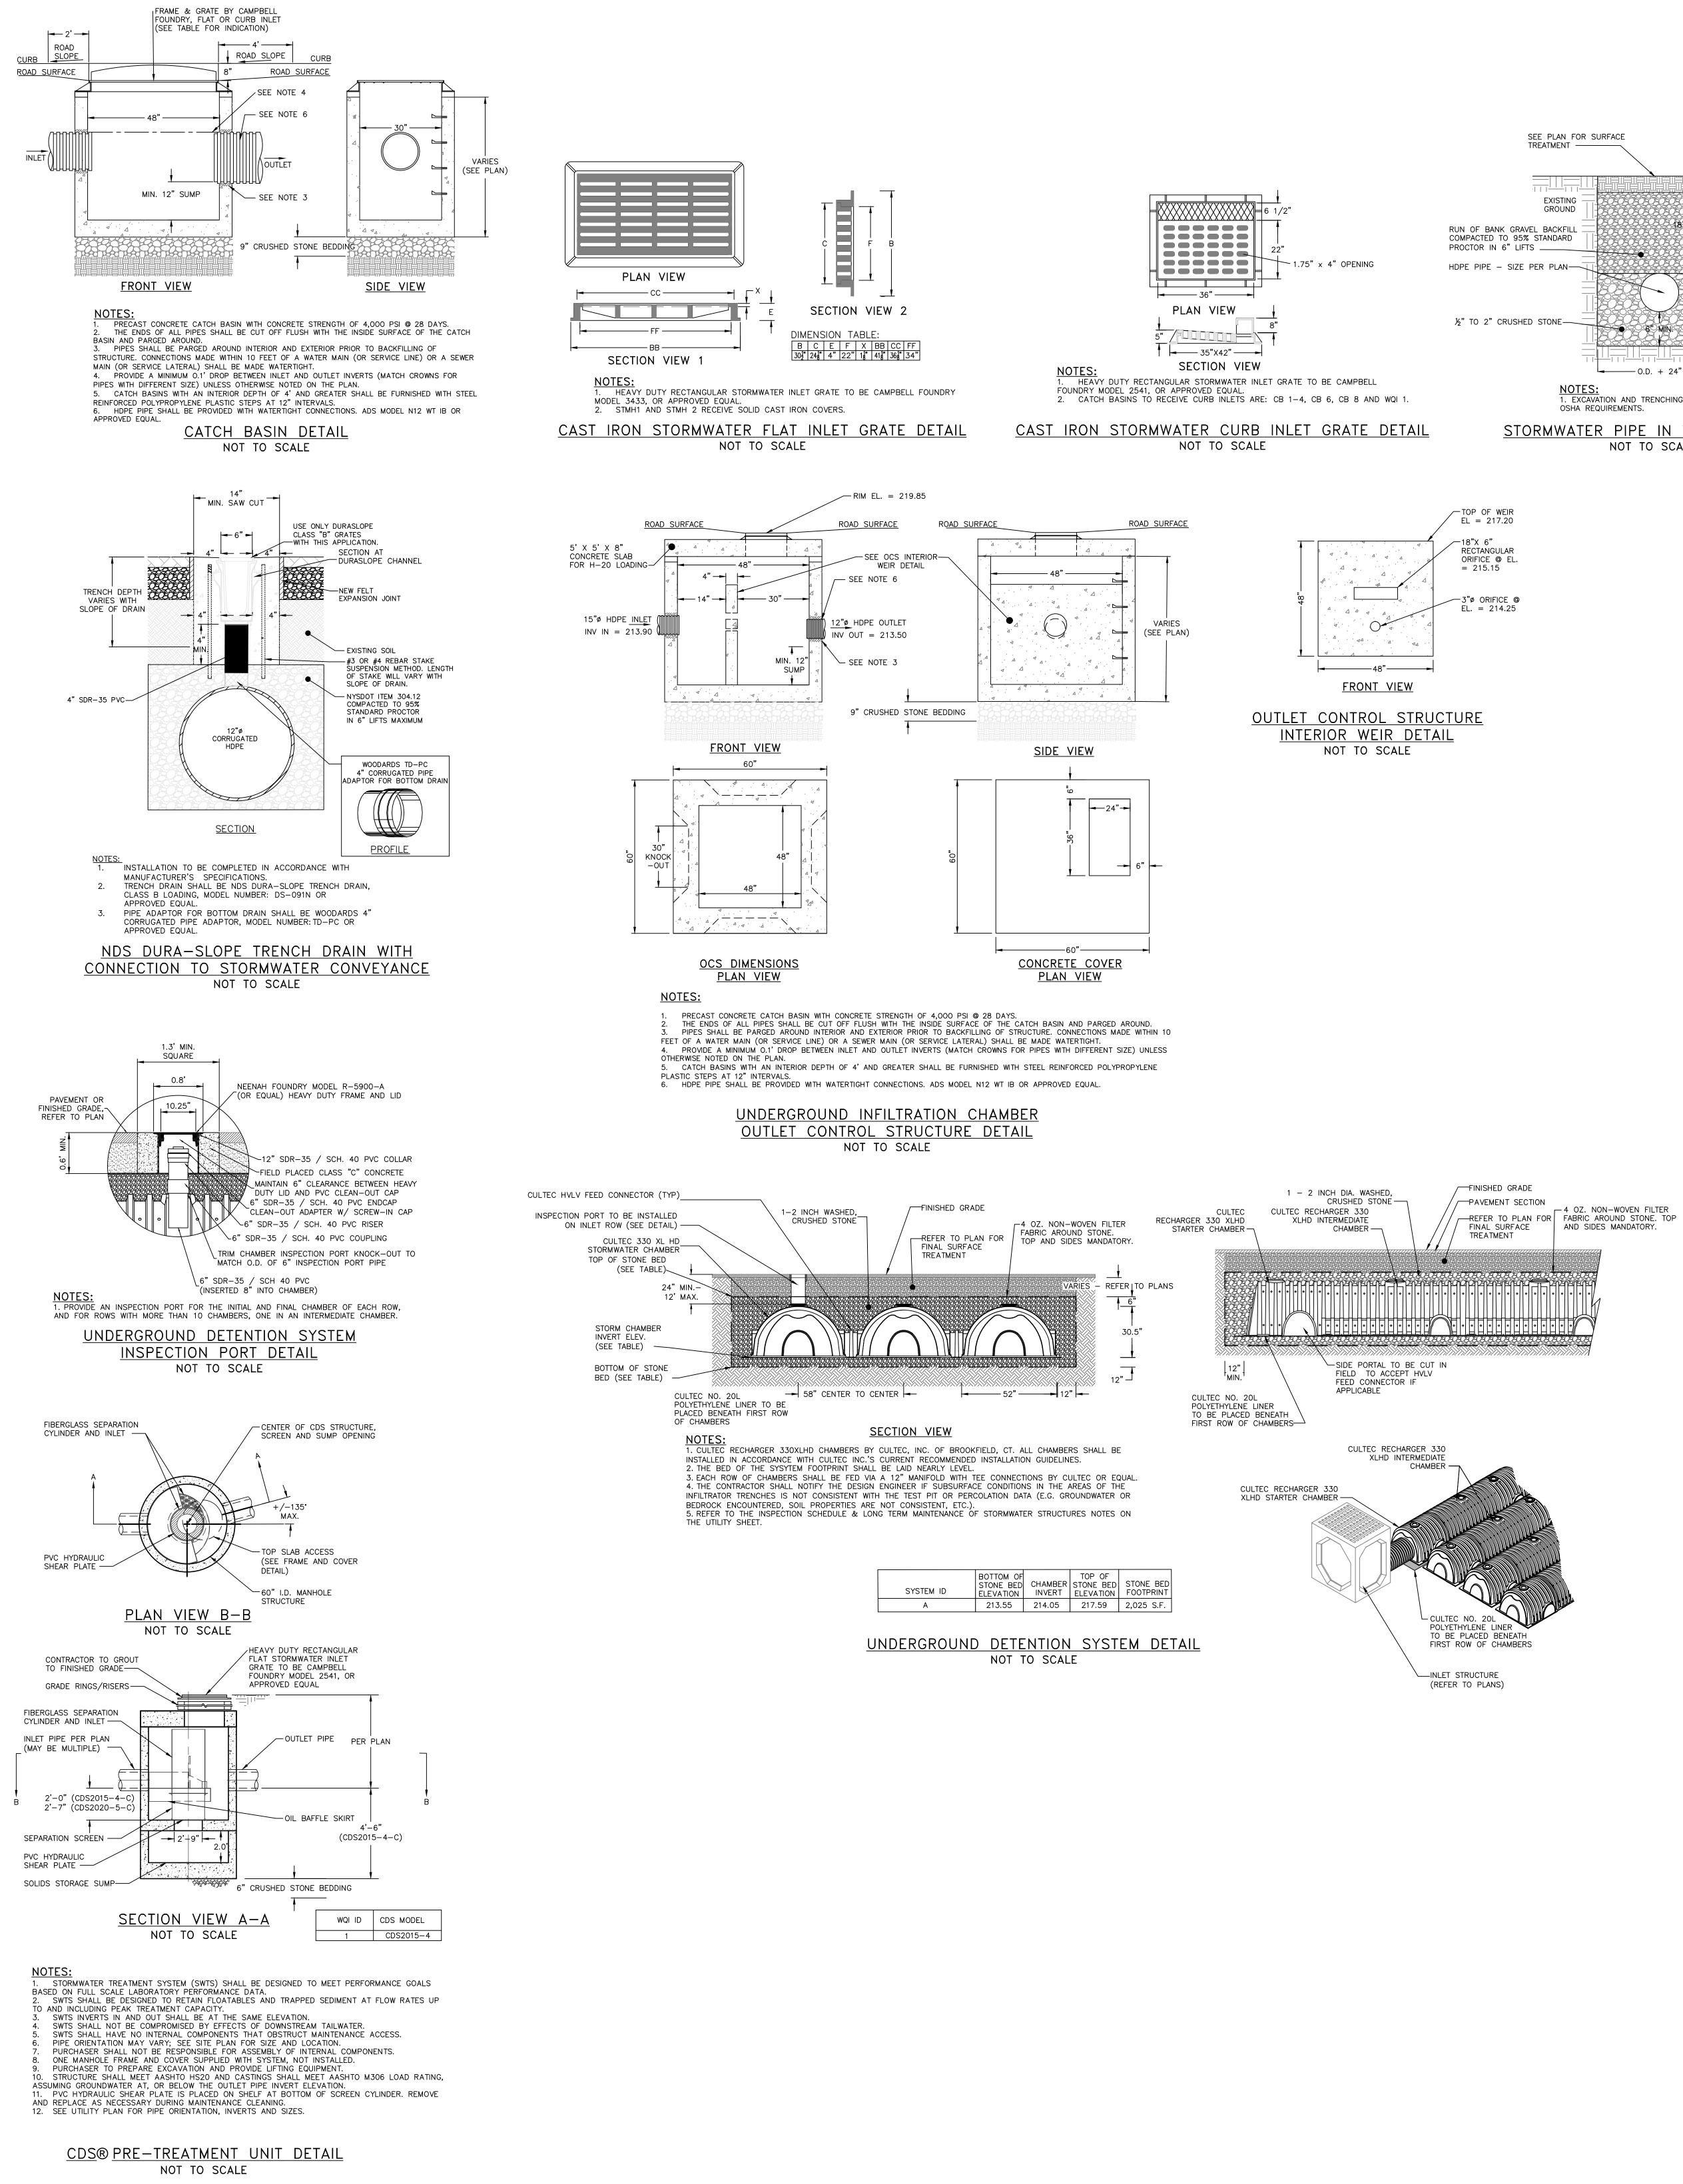

## FINAL GRADE EXISTING 18" MIN. 202020202020202020202 0.D. + 24"

NOTES: 1. EXCAVATION AND TRENCHING SHALL MEET ALL OSHA REQUIREMENTS. STORMWATER PIPE IN TRENCH DETAIL NOT TO SCALE

| JOB #: 2018:041         |                                                     |                                           |                                                                                                     |              | DRAWN BY: CMB               |             | CHECKED BY: DGK |    |
|-------------------------|-----------------------------------------------------|-------------------------------------------|-----------------------------------------------------------------------------------------------------|--------------|-----------------------------|-------------|-----------------|----|
|                         | CUNSIKUCIIUN DEIAIDS                                | CAPTE OF NEW D                            |                                                                                                     |              | REVISIONS:                  |             | REVISIONS:      |    |
| DATE: 11/27/18          | C11 FICHVIII AVENIIF                                | B. C. |                                                                                                     | NO. DATE     | DESCRIPTION                 | BY NO. DATE | DESCRIPTION     | ВҮ |
| SCALE: AS SHOWN         |                                                     |                                           | HUDSON LAND DESIGN                                                                                  | 1 12/25/18 1 | PER PLANNING BOARD COMMENTS | CMB         |                 |    |
| TITLE: CD-2 CIT         | 511 FISHKILL AVENUE<br>CITY OF BEACON               | COPPERSIONAL                              | <u>ت</u>                                                                                            |              |                             |             |                 |    |
| SHEET: 13 OF 13 TAX ID: | DUTCHESS COUNTY, NEW YORK<br>TAX ID: 6055-04-580285 | SEAL                                      | 13 CHAMBERS ST., NEWBURGH, NEW YORK 12550 URespect the Marks<br>PH: 845-440-6926<br>F: 845-440-6637 |              |                             |             |                 |    |