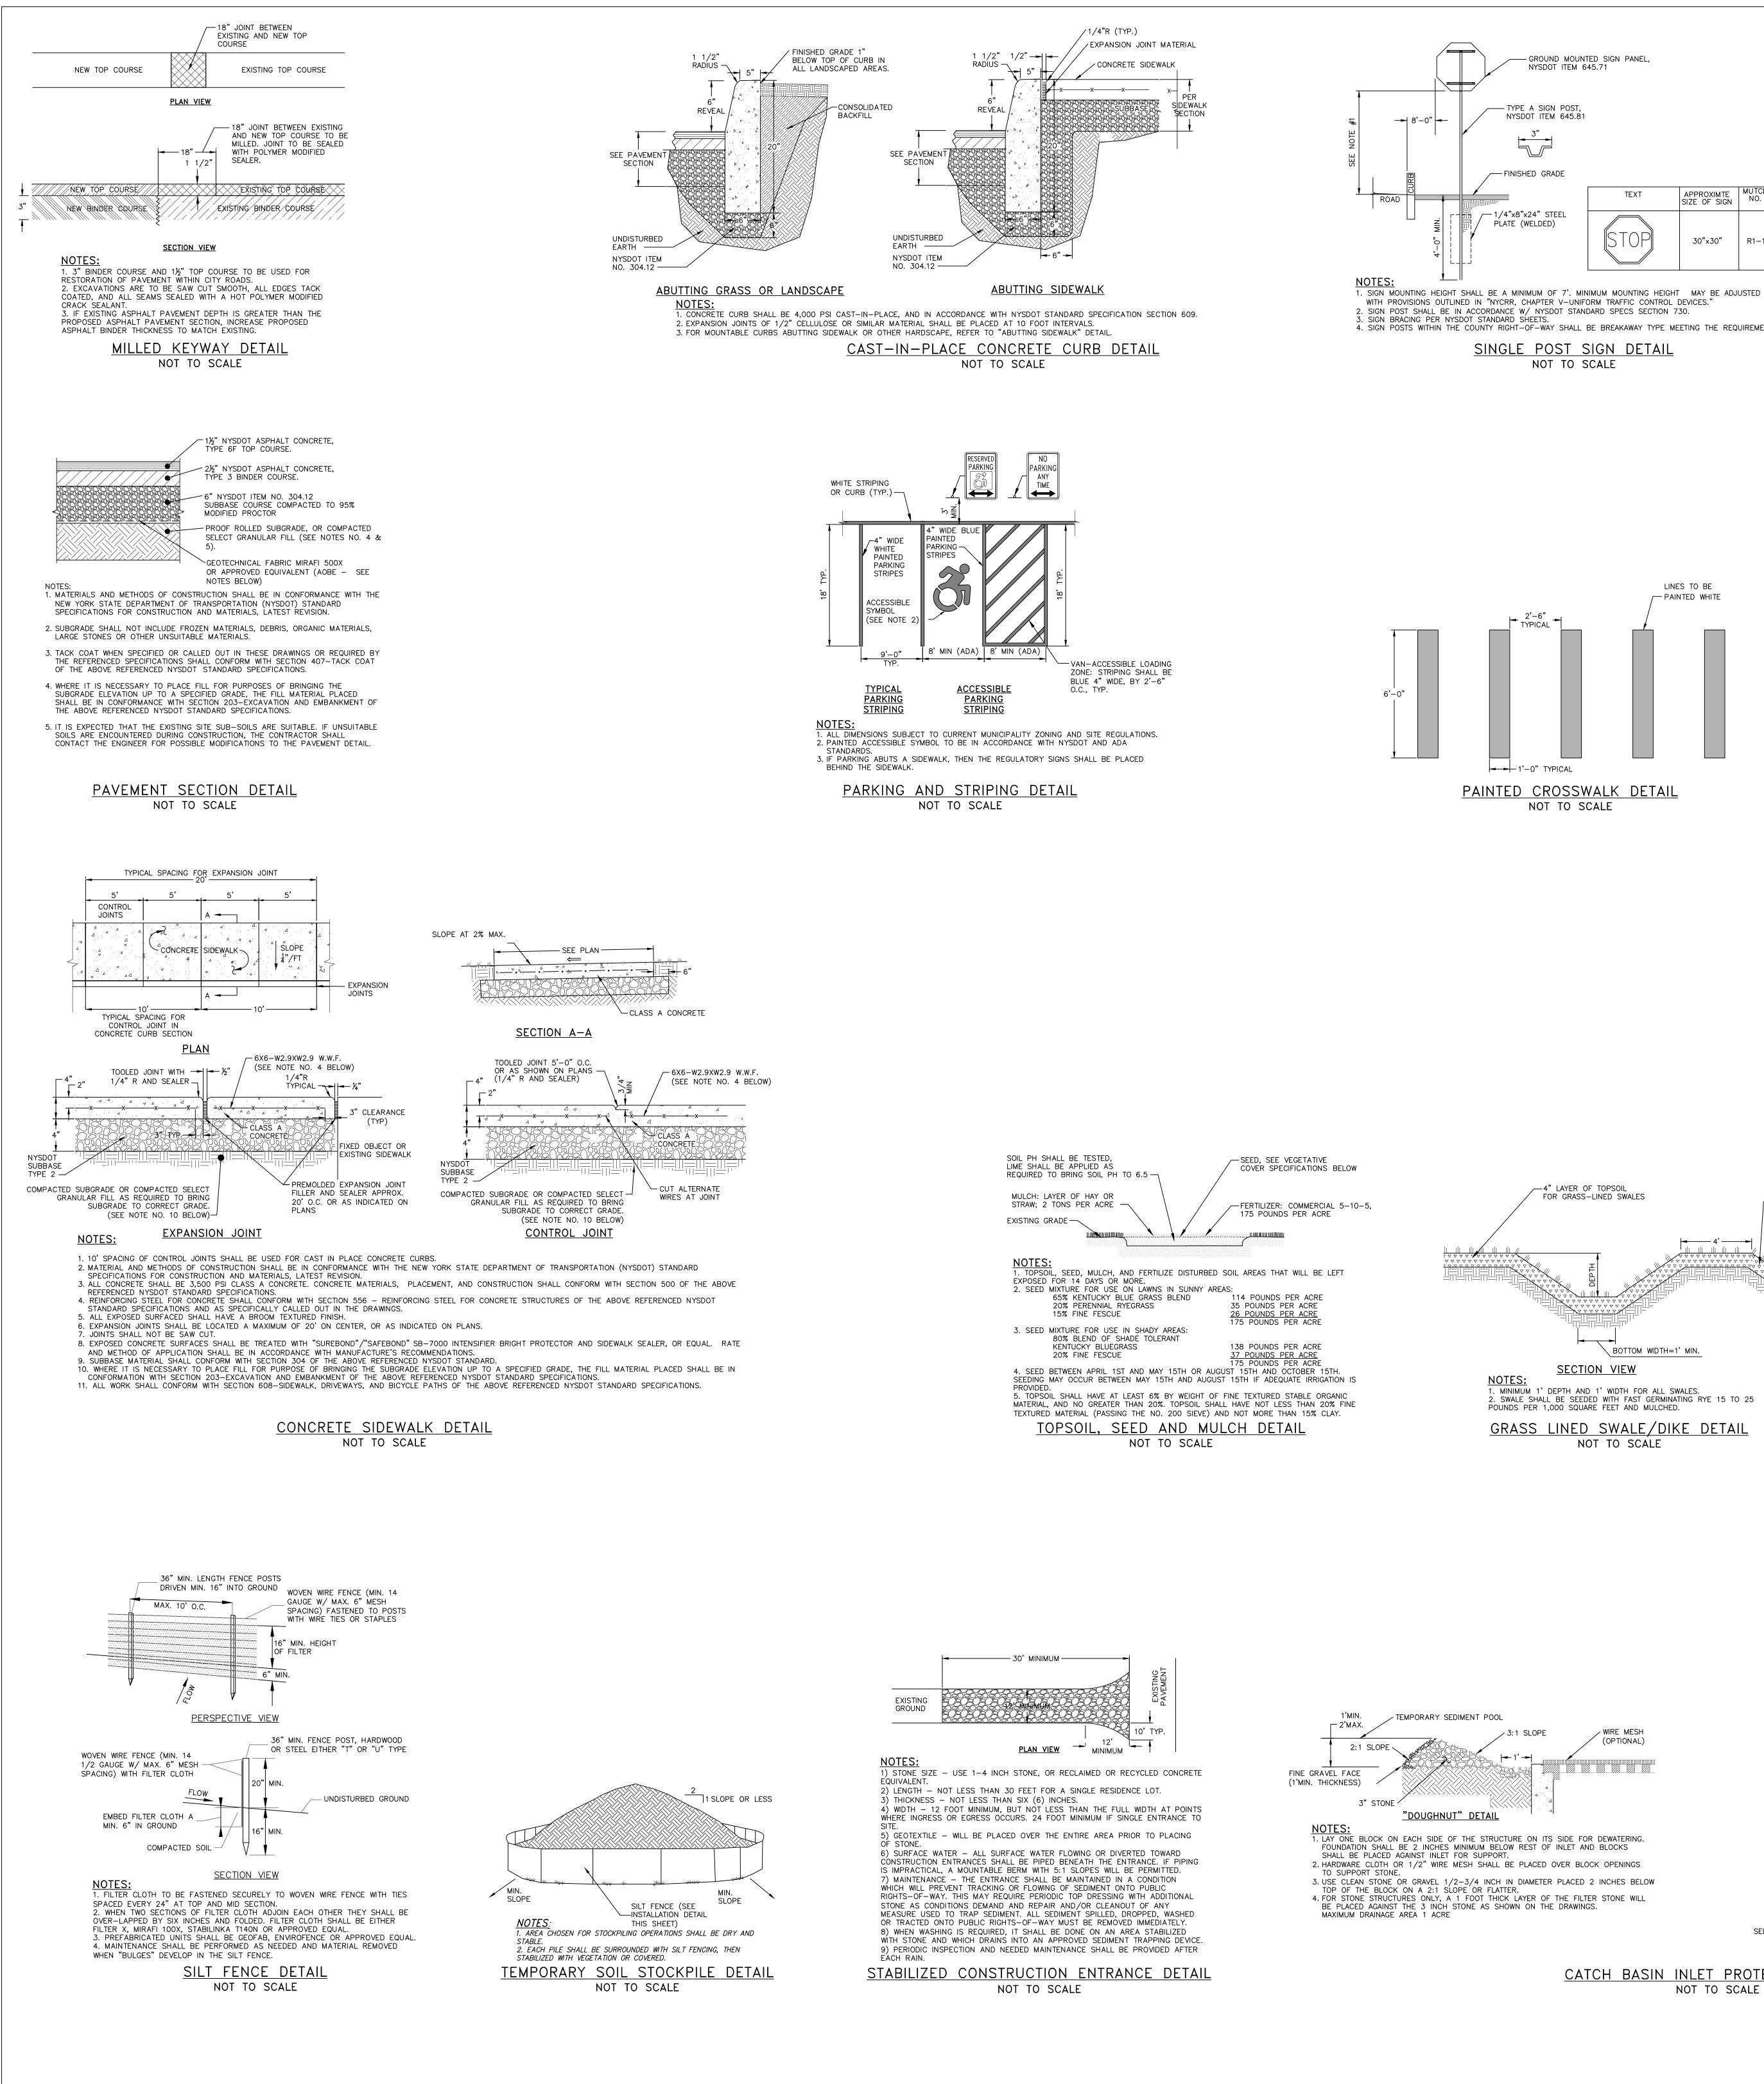

## - TYPE A SIGN POST, NYSDOT ITEM 645.81

FINISHED GRADE

APPROXIMTE COLOR TYPF OF TEXT BACKGROUND LEGEND MOUNTING SIZE OF SIGN \_\_\_\_\_1/4"x8"x24" STEEL PLATE (WELDED) 30"x30" RED R1-1 WHITE

POST MOUNT

1. SIGN MOUNTING HEIGHT SHALL BE A MINIMUM OF 7'. MINIMUM MOUNTING HEIGHT MAY BE ADJUSTED ONLY IN ACCORDANCE

NOT TO SCALE

4. SIGN POSTS WITHIN THE COUNTY RIGHT-OF-WAY SHALL BE BREAKAWAY TYPE MEETING THE REQUIREMENTS OF THE NYSDOT.

SINGLE POST SIGN DETAIL

WITH PROVISIONS OUTLINED IN "NYCRR, CHAPTER V-UNIFORM TRAFFIC CONTROL DEVICES." 2. SIGN POST SHALL BE IN ACCORDANCE W/ NYSDOT STANDARD SPECS SECTION 730.

| JOB #: 2018:041        |                           |                |                                                                                           |              | DRAWN BY: CMB               |             | CHECKED BY: DGK |    |
|------------------------|---------------------------|----------------|-------------------------------------------------------------------------------------------|--------------|-----------------------------|-------------|-----------------|----|
|                        | CUNSIKUCIION DETAILS      | CAPTE OF NEW L | H UDSON<br>Dig Safaly                                                                     |              | REVISIONS:                  |             | REVISIONS:      |    |
| DATE: 11/27/18         |                           |                |                                                                                           | NO. DATE     | DESCRIPTION                 | BY NO. DATE | DESCRIPTION     | BY |
|                        | DIL FISHALL AVENUE        |                |                                                                                           | 1 12/25/18 P | PER PLANNING BOARD COMMENTS | rs cmb      |                 |    |
|                        |                           |                |                                                                                           |              |                             |             |                 |    |
| TITLE: CD-1 CI         | CITY OF BEACON            | POFESSION N    | FRUFESSIONAL ENGINEERING F.C. Call Before You Dig<br>174 MAIN ST., BRACON, NEW YORK 12508 |              |                             |             |                 |    |
| DUTCHES                | DUTCHESS COUNTY, NEW YORK |                | 13 CHAMBERS ST., NEWBURGH, NEW YORK 12550                                                 |              |                             |             |                 |    |
| SHEET: 12 OF 13 TAX II | TAX ID: 6055-04-580285    | SEAL           | PH: 845-440-6926                                                                          |              |                             |             |                 |    |
|                        |                           |                | F: 845-440-6637                                                                           |              |                             |             |                 |    |