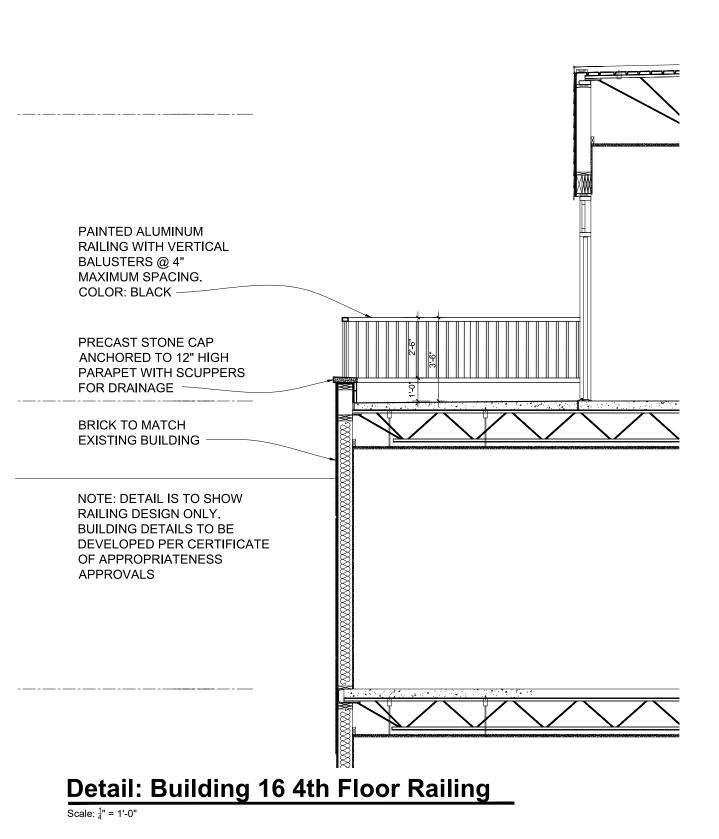

OOD TRIM AT F. COLOR: BLACK ARD SIDING AT TH FLOOR WALLS. GHT SKY ETAL PICKET OLOR: BLACK CONCRETE COPING AZED INSULATED

| TO MATCH<br>COLOR: BLACK            |
|-------------------------------------|
| MATCH EXISTING -<br>RIZONTAL JOINTS |

|  | PAINTED WOO<br>UPPER ROOF.<br>HARDIE BOAR<br>SETBACK 4TH<br>COLOR: NIGH<br>42" HIGH MET.<br>RAILING. COLO<br>PRECAST COM<br>DOUBLE GLAZ<br>WINDOWS TO<br>EXISTING - CO<br>BRICK TO MAT<br>ALIGN HORIZO<br>WITH ADJACE<br>PRECAST COM<br>TABLE TO MAT |
|--|------------------------------------------------------------------------------------------------------------------------------------------------------------------------------------------------------------------------------------------------------|
|--|------------------------------------------------------------------------------------------------------------------------------------------------------------------------------------------------------------------------------------------------------|