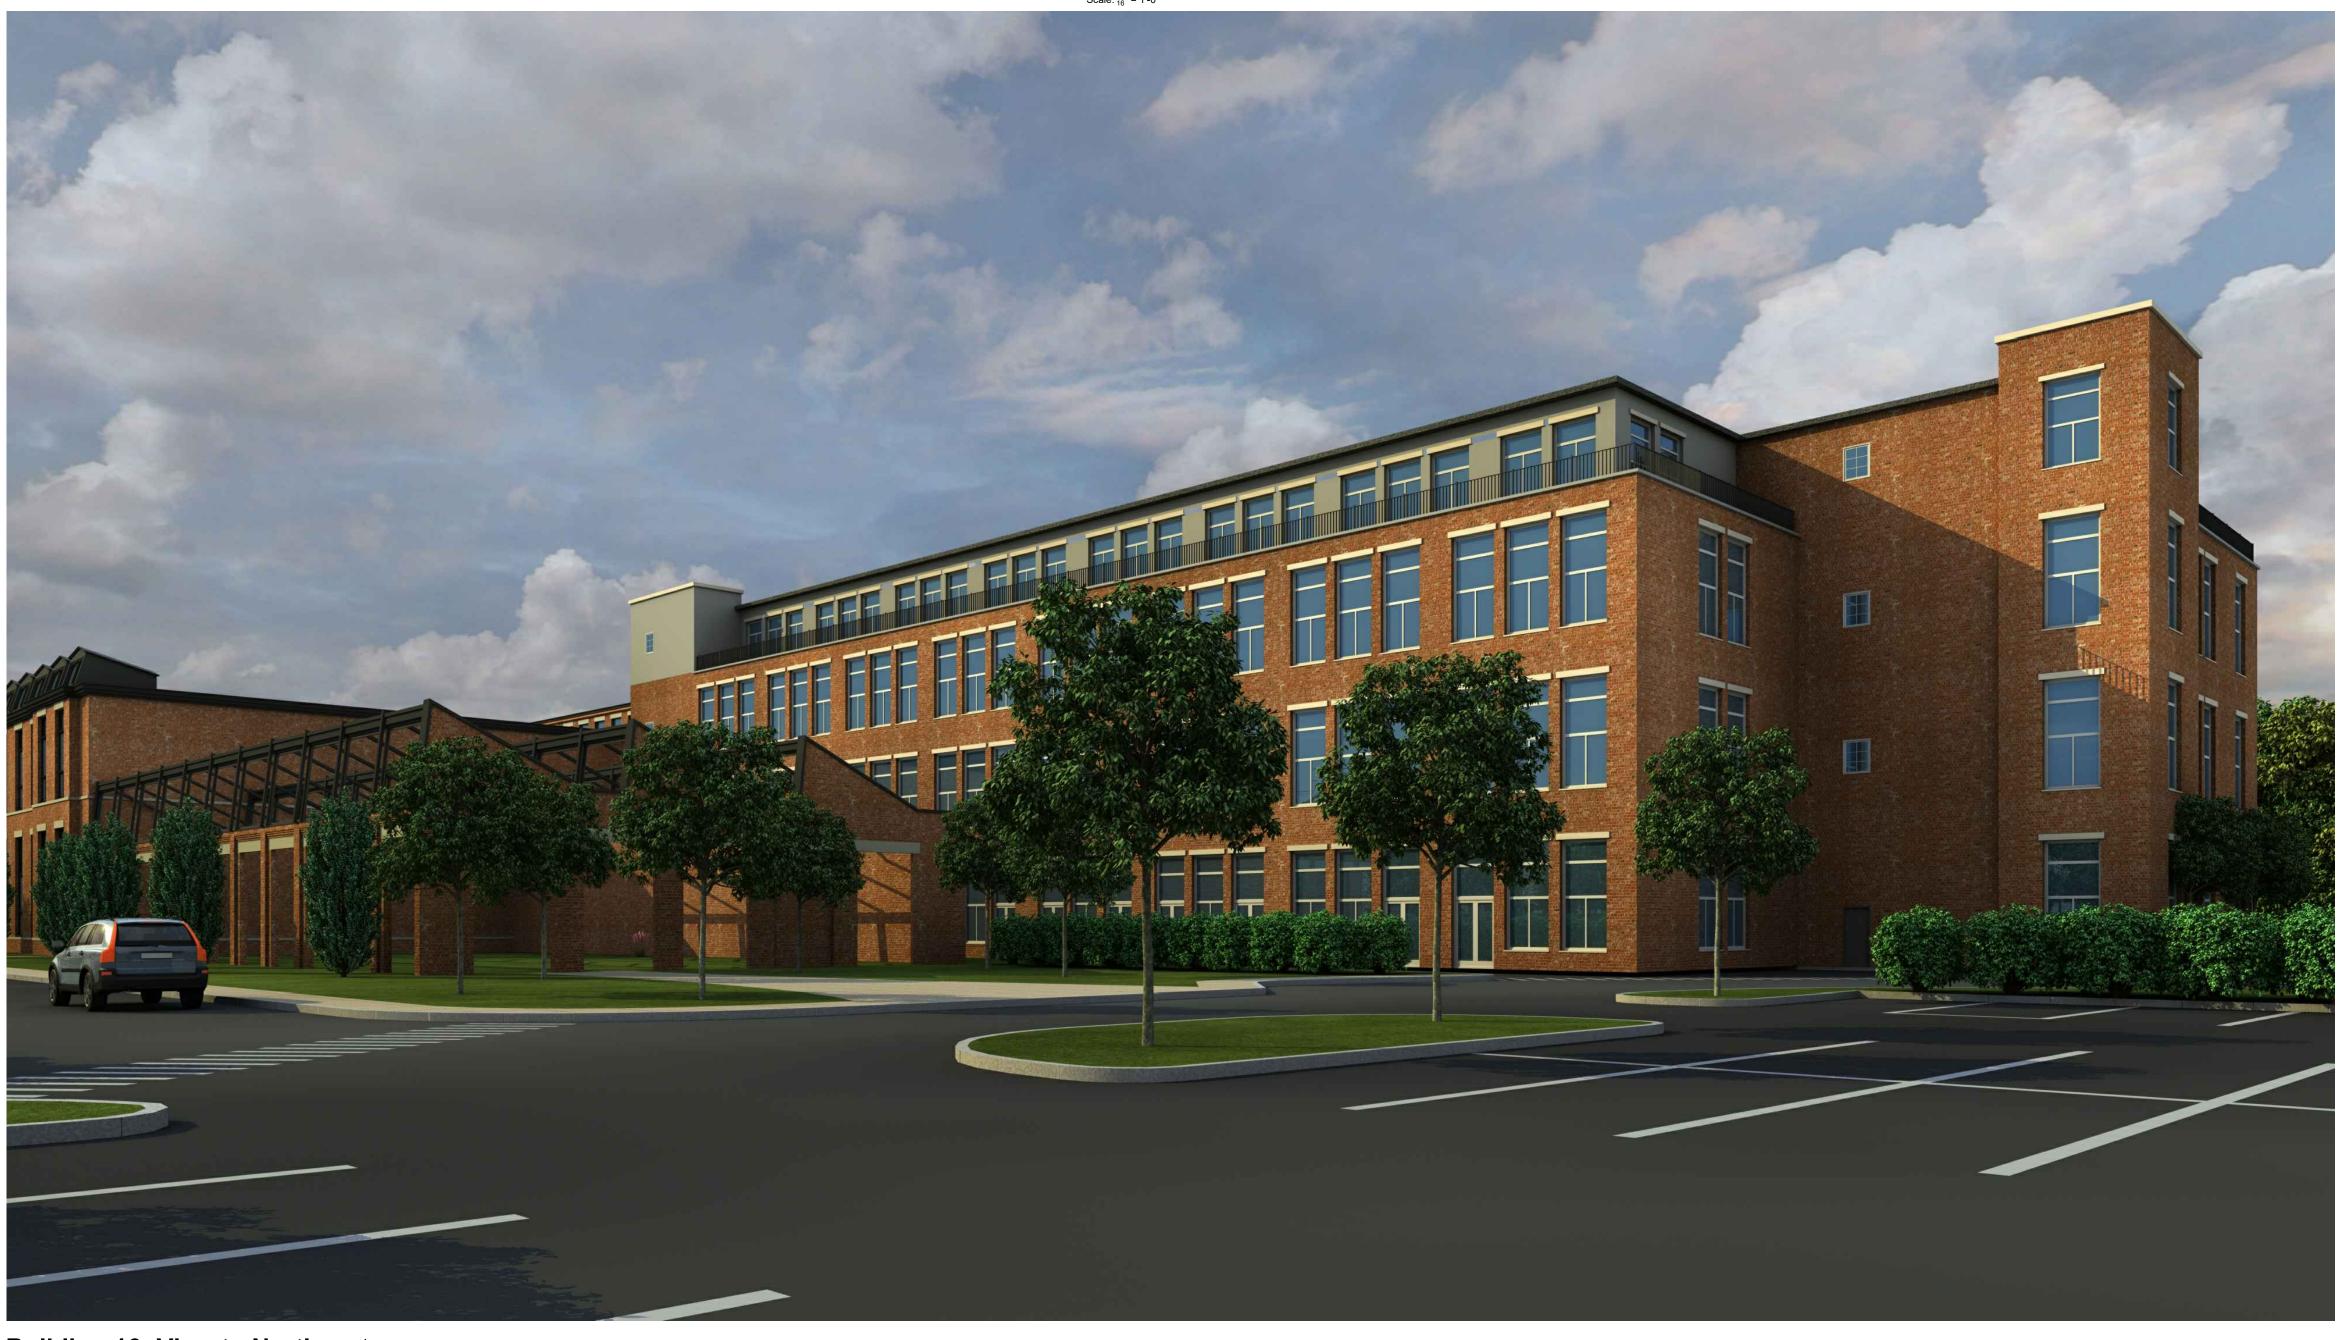

CENT BUILDING CONCRETE WATER MATCH EXISTING

| - |  |    |
|---|--|----|
|   |  |    |
|   |  | 8. |
|   |  | R  |

Elevation:Building 16: West

Building 16: View to Northeast

Landscape Design: LQ Design P.O. Box 244 Beacon, NY 12508