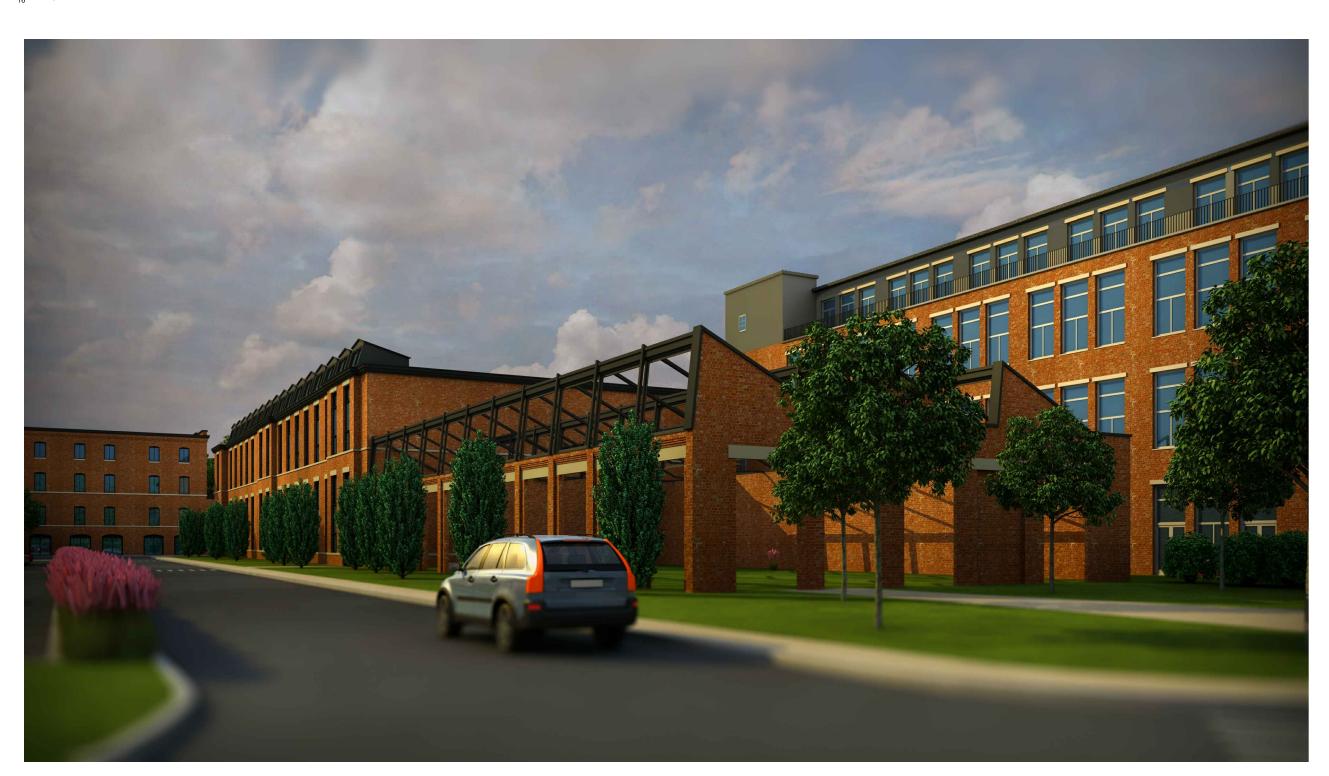

CENT BUILDING CONCRETE WATER MATCH EXISTING

| - |  |    |
|---|--|----|
|   |  |    |
|   |  | 8. |
|   |  | R  |

Elevation:Building 16: West

Building 16: View to Northeast

Landscape Design: LQ Design P.O. Box 244 Beacon, NY 12508