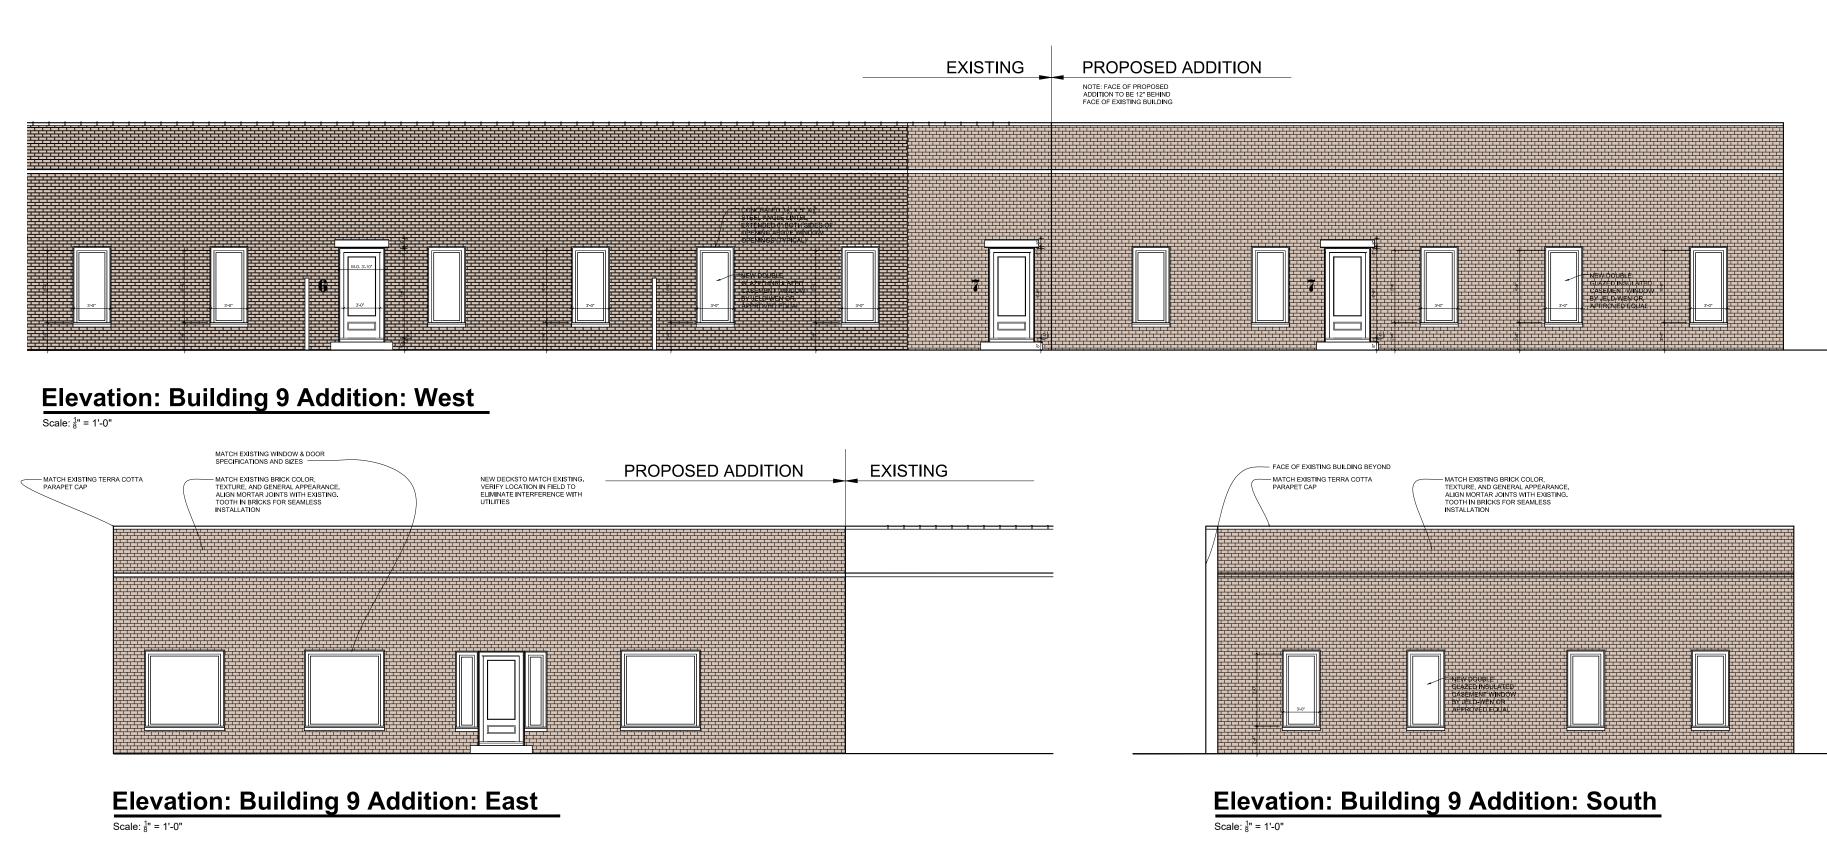

## Amendment to Special Use Permit Application Building Elevations - Sheet 5 of 10

PAINTED WOOD TRIM AT UPPER ROOF. COLOR: BLACK

- HARDIE BOARD SIDING AT SETBACK 4TH FLOOR WALLS. COLOR: NIGHT SKY
- 42" HIGH METAL PICKET
- RAILING. COLOR: BLACK PRECAST CONCRETE COPING
- BUILDING 10
- 8" DEEP BY 16" WIDE RECESS BETWEEN BUILDING 10 AND
- BUILDING 16 DOUBLE GLAZED INSULATED
- WINDOWS TO MATCH EXISTING - COLOR: BLACK BRICK TO MATCH EXISTING -
- ALIGN HORIZONTAL JOINTS WITH ADJACENT BUILDING
- PRECAST CONCRETE WATER
- TABLE TO MATCH EXISTING