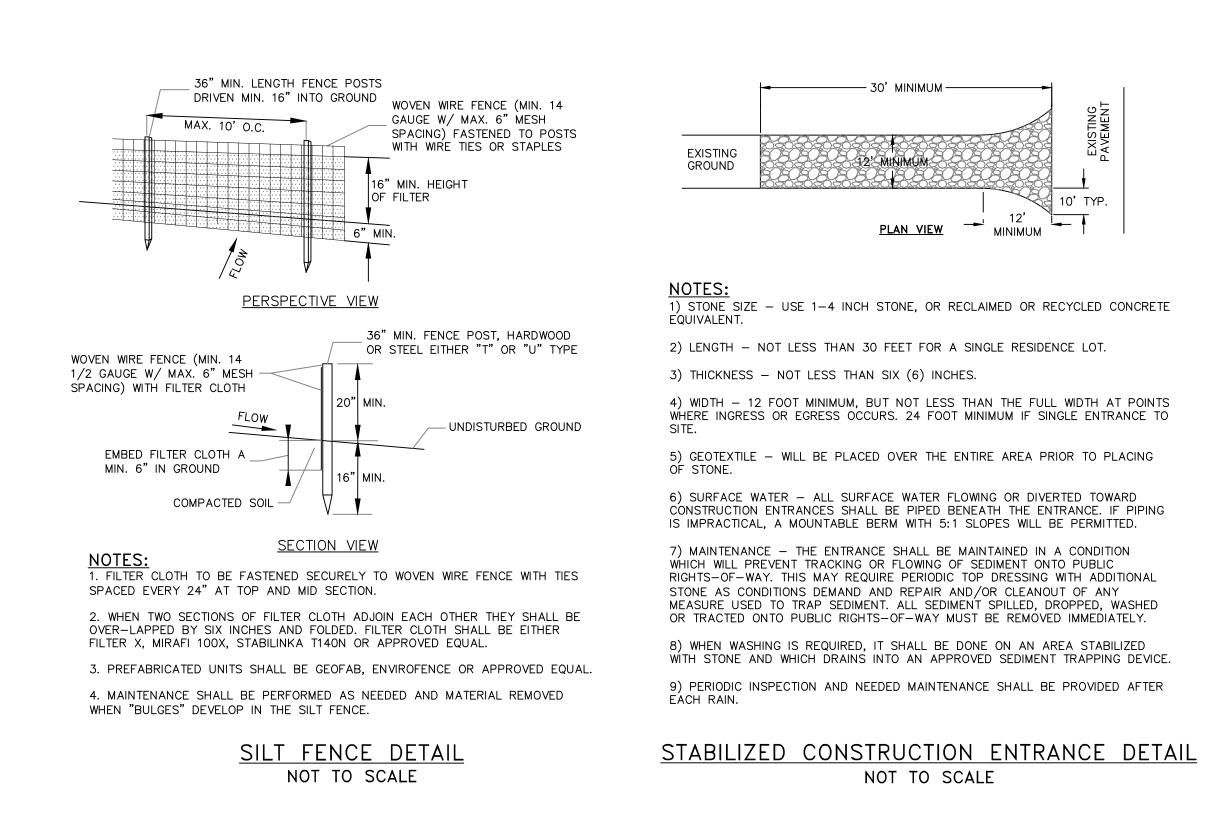

EROSION AND SEDIMENT CONTROL DETAILS







Site/Civil Engineer. Hudson Land Design 174 Main Street Beacon, New York 12508





|             | RECOMMENDED FOR APPI                              | ROVAL:       |                        |                                                                                      |          |
|-------------|---------------------------------------------------|--------------|------------------------|--------------------------------------------------------------------------------------|----------|
| ESS         | MAYOR OF THE CITY OF                              |              | <br>DATE               |                                                                                      |          |
|             |                                                   |              |