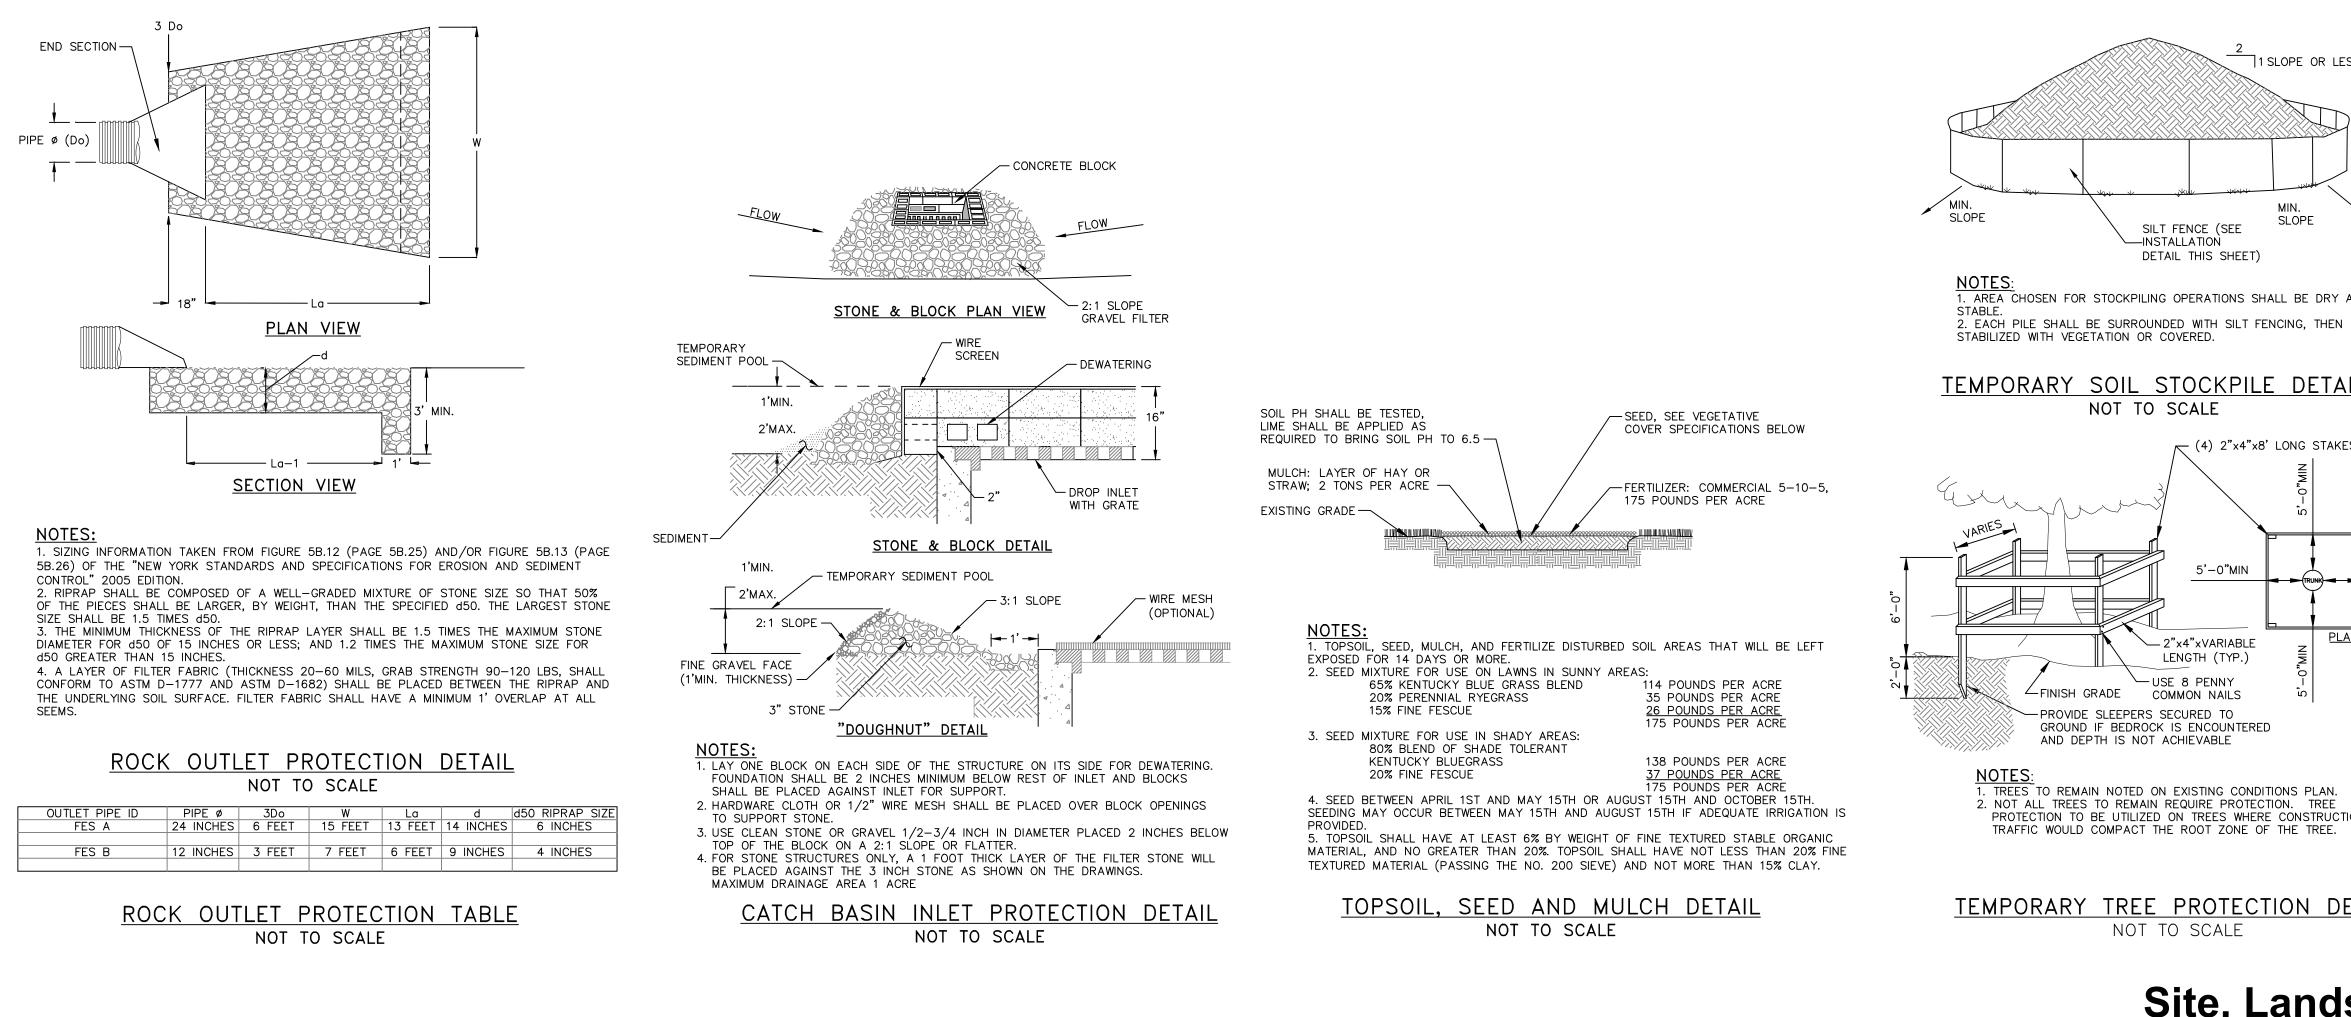

EROSION AND SEDIMENT CONTROL DETAILS







Site/Civil Engineer. Hudson Land Design 174 Main Street Beacon, New York 12508





|             | RECOMMENDED FOR APPI                              | ROVAL:       |                        |                                                                                      |          |
|-------------|---------------------------------------------------|--------------|------------------------|--------------------------------------------------------------------------------------|----------|
| ESS         | MAYOR OF THE CITY OF                              |              | <br>DATE               |                                                                                      |          |
|             |                                                   |              |