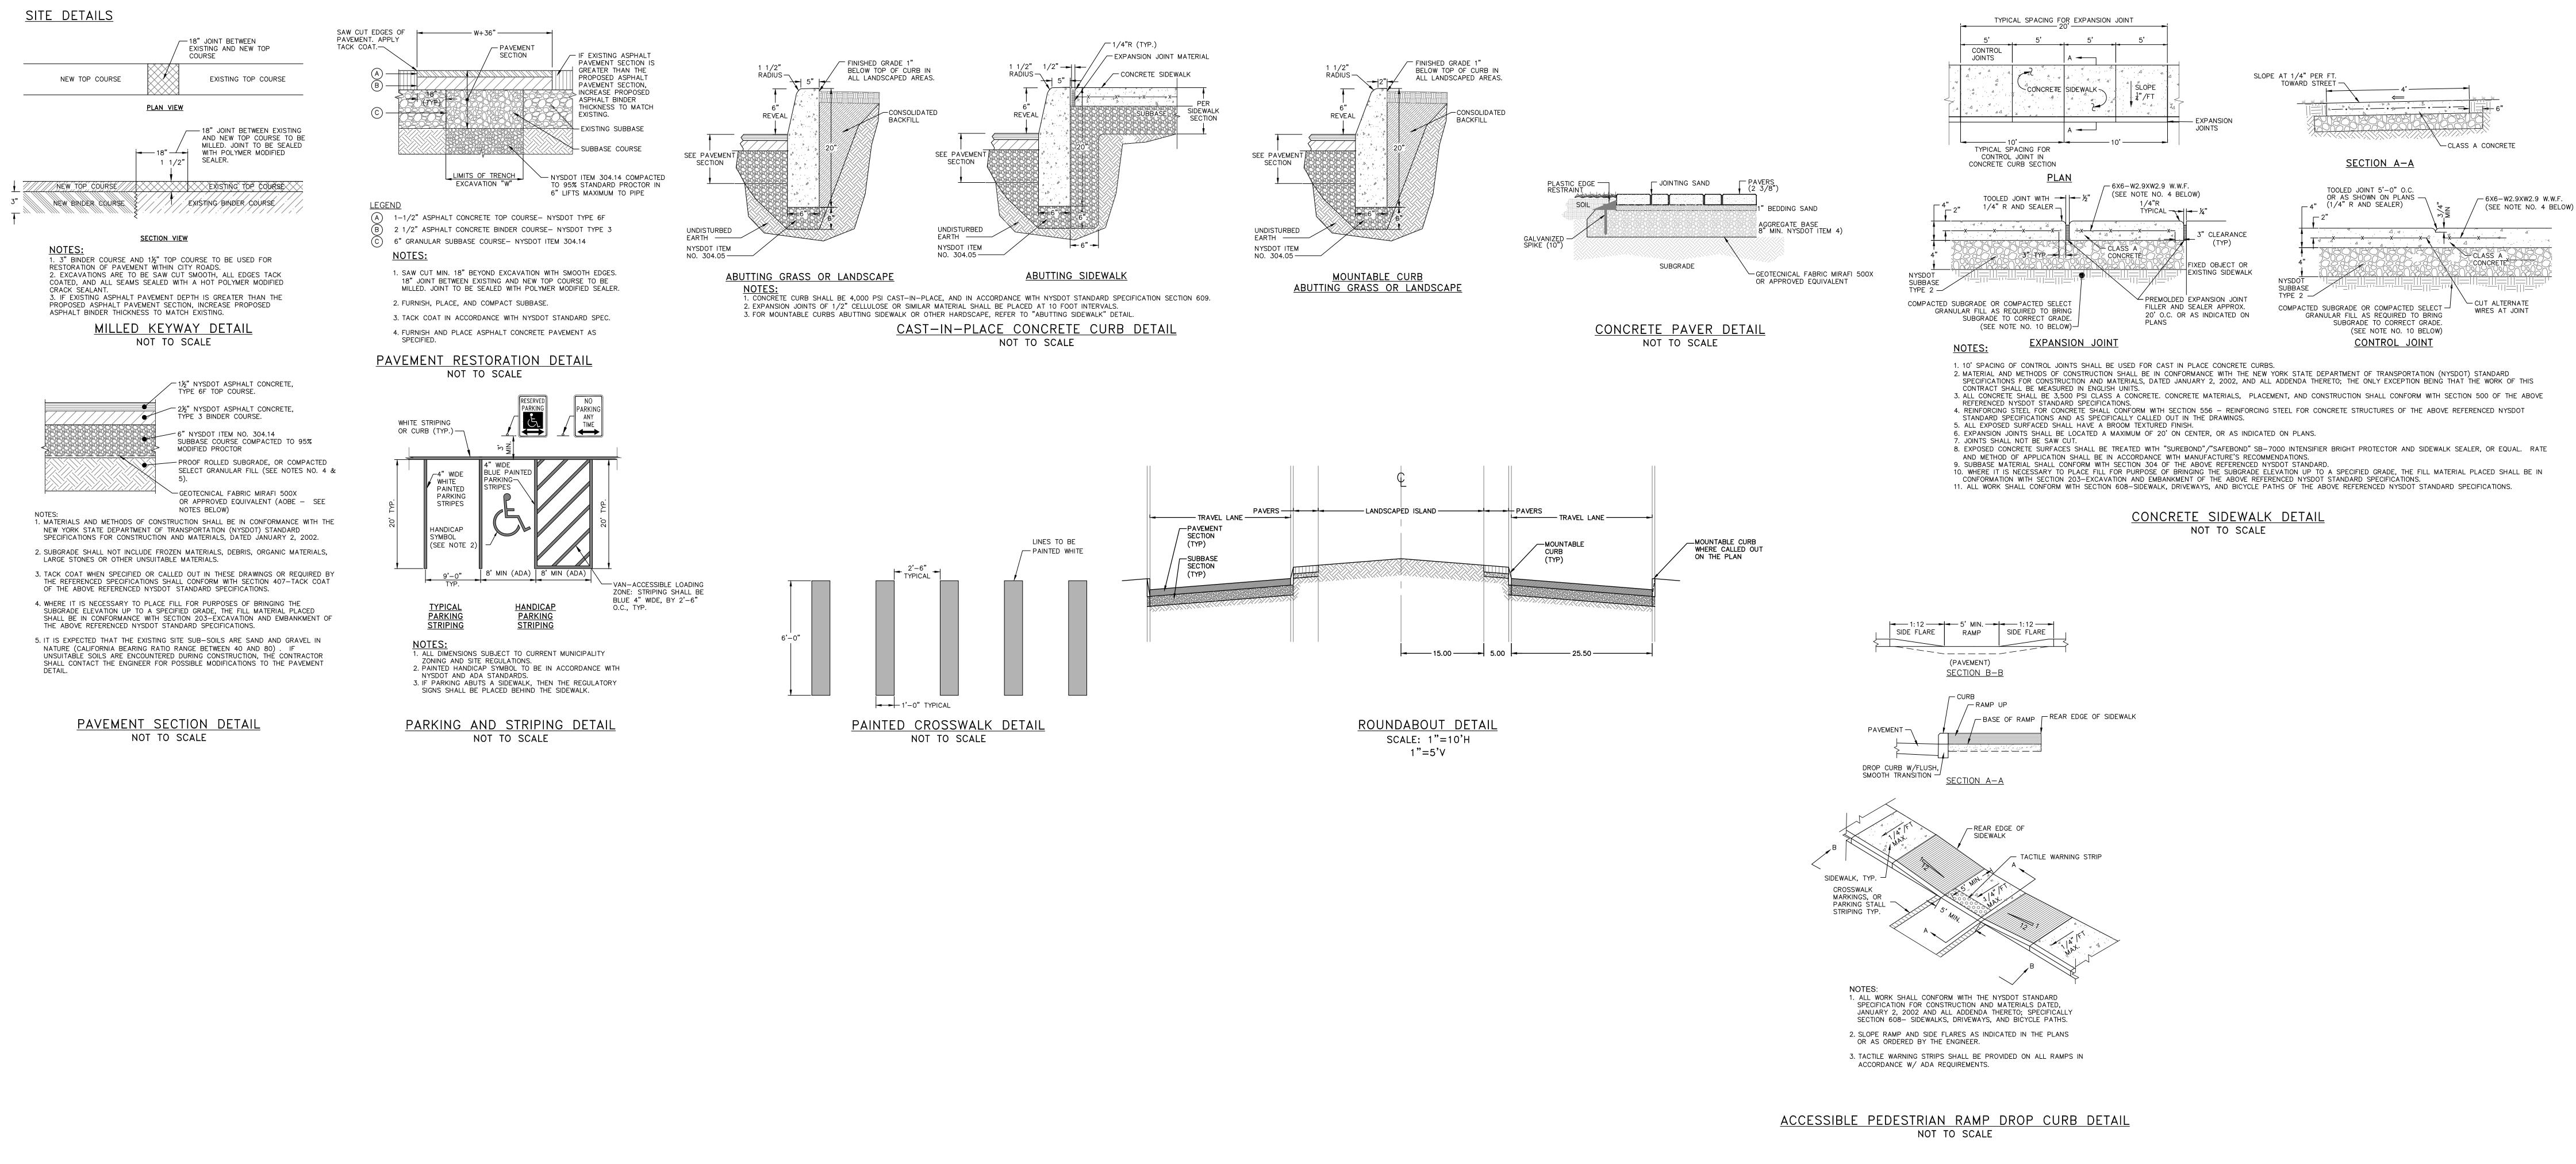

EROSION AND SEDIMENT CONTROL DETAILS







Site/Civil Engineer. Hudson Land Design 174 Main Street Beacon, New York 12508





|             | RECOMMENDED FOR APPI                              | ROVAL:       |                        |                                                                                      |          |
|-------------|---------------------------------------------------|--------------|------------------------|--------------------------------------------------------------------------------------|----------|
| ESS         | MAYOR OF THE CITY OF                              |              | <br>DATE               |                                                                                      |          |
|             |