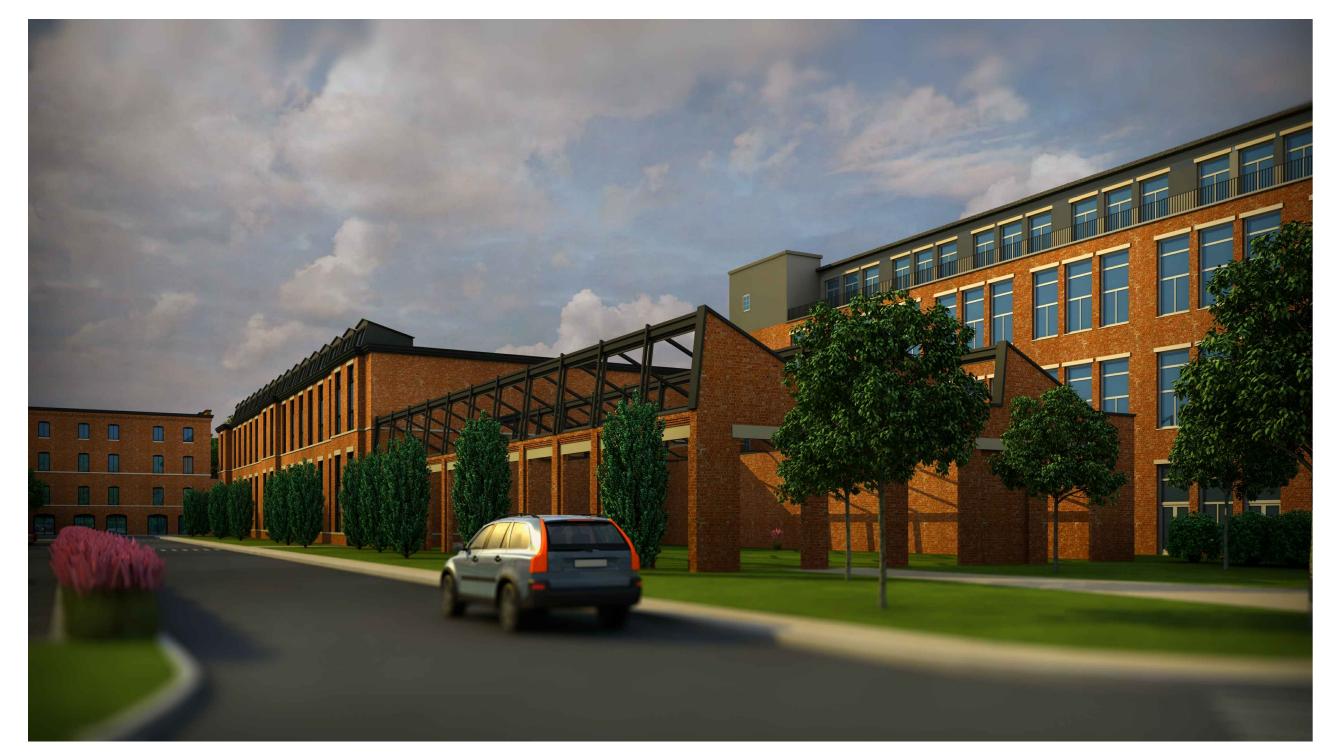

**Elevation: Building 16: South** 

Elevation:Building 16: West

Elevation: Building 16:East

View to Northeast
Scale: NTS

Bird's Eye View

|    |          | REVISIONS:                             |     |
|----|----------|----------------------------------------|-----|
| Ο. | DATE     | DESCRIPTION                            | BY  |
|    | 08/29/17 | REVISED PER PLANNING BOARD COMMENTS    | AJS |
|    | 09/26/17 | REVISED PER PLANNING BOARD COMMENTS    | AJS |
|    | 10/31/17 | NO CHANGE                              | AJS |
|    | 11/28/17 | NO CHANGE                              | AJS |
|    | 01/30/18 | REVISED PER PLANNING BOARD COMMENTS    | AJS |
|    | 02/27/18 | NO CHANGE                              | AJS |
|    | 10/30/18 | REVISED TO SHOW RECESS BETWEEN 10 & 16 | AJS |
|    |          |                                        |     |
|    |          |                                        |     |
|    |          |                                        |     |
|    |          |                                        |     |
|    |          |                                        |     |
|    |          |                                        |     |

RECOMMENDED FOR APPROVAL: MAYOR OF THE CITY OF BEACON APPROVED BY RESOLUTION OF THE CITY COUNCIL OF THE CITY OF BEACON

**Building 16: View to Northeast**Scale: NTS

Elevation: Building 9 Addition: West
Scale: 8" = 1'-0"