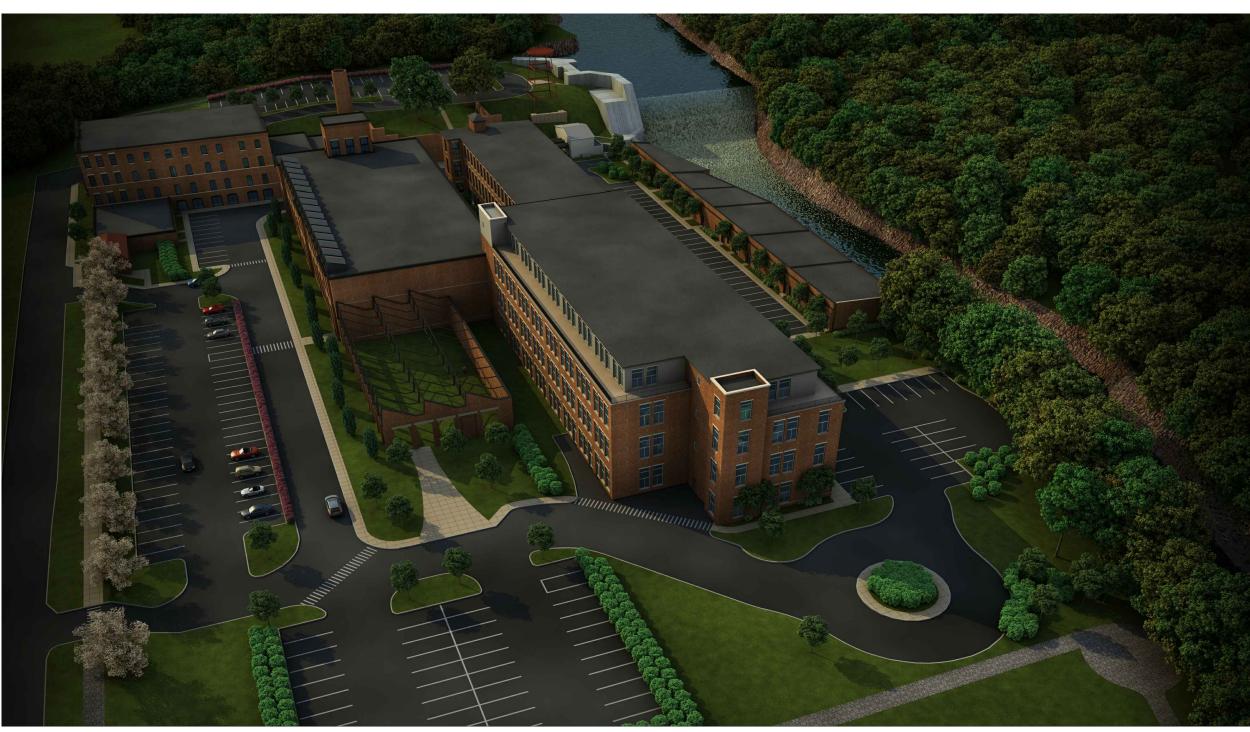

**Elevation: Building 16: South** 

Elevation:Building 16: West

Elevation: Building 16:East

View to Northeast
Scale: NTS

Bird's Eye View

|    |          | REVISIONS:                             |     |
|----|----------|----------------------------------------|-----|
| Ο. | DATE     | DESCRIPTION                            | BY  |
|    | 08/29/17 | REVISED PER PLANNING BOARD COMMENTS    | AJS |
|    | 09/26/17 | REVISED PER PLANNING BOARD COMMENTS    | AJS |
|    | 10/31/17 | NO CHANGE                              | AJS |
|    | 11/28/17 | NO CHANGE                              | AJS |
|    | 01/30/18 | REVISED PER PLANNING BOARD COMMENTS    | AJS |
|    | 02/27/18 | NO CHANGE                              | AJS |
|    | 10/30/18 | REVISED TO SHOW RECESS BETWEEN 10 & 16 | AJS |
|    |          |                                        |     |
|    |          |                                        |     |
|    |          |                                        |     |
|    |          |                                        |     |
|    |          |                                        |     |
|    |          |                                        |     |