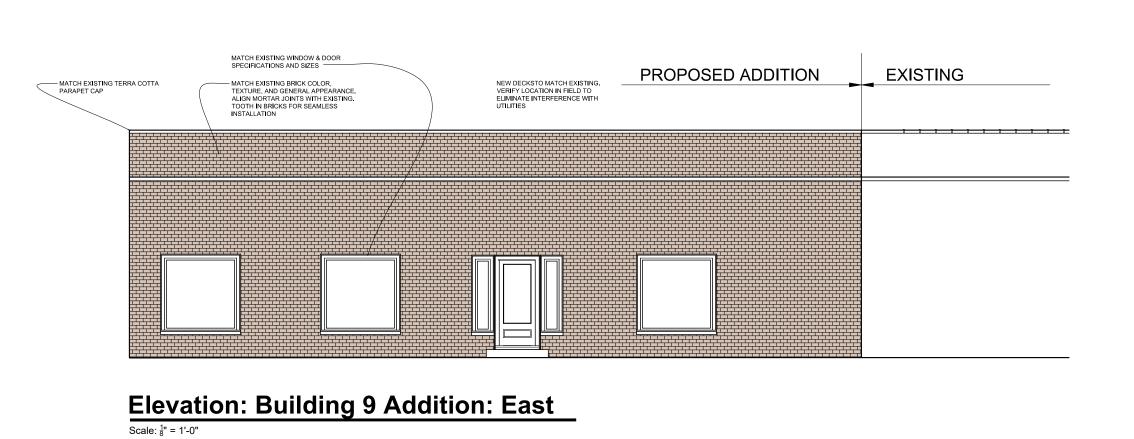

Elevation: Building 9 Addition: South

Scale: 8" = 1'-0"

**Amendment to Special Use Permit Application** Building Elevations - Sheet 5 of 10