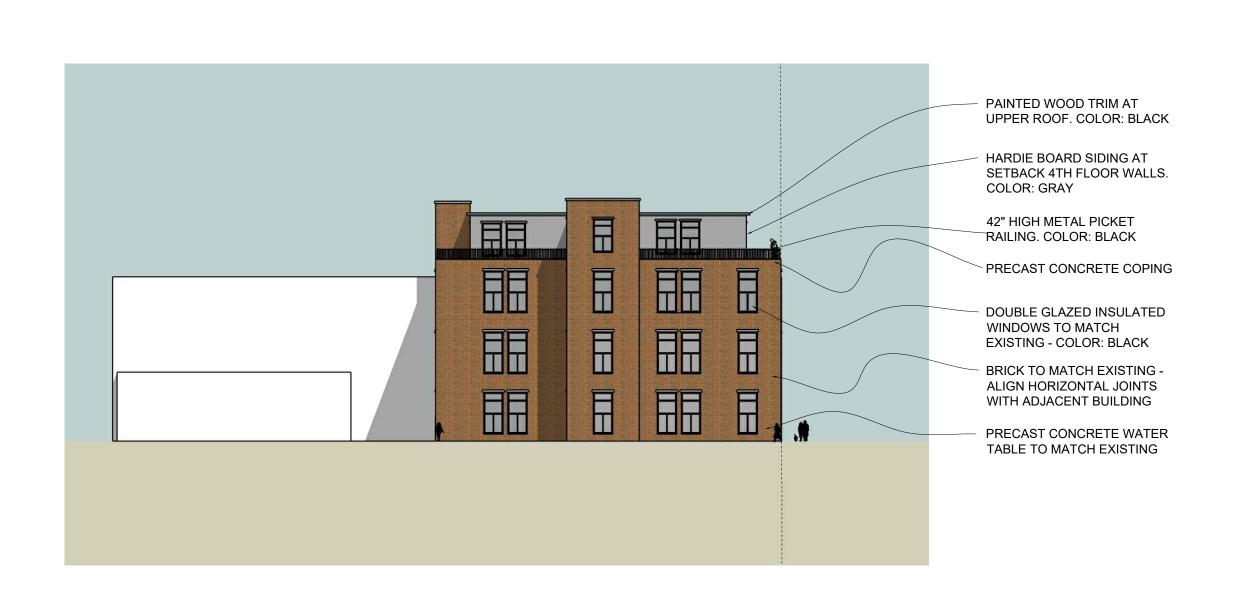

PAINTED WOOD TRIM AT PAINTED WOOD TRIM AT UPPER ROOF. COLOR: BLACK UPPER ROOF. COLOR: BLACK HARDIE BOARD SIDING AT HARDIE BOARD SIDING AT SETBACK 4TH FLOOR WALLS. SETBACK 4TH FLOOR WALLS. COLOR: GRAY COLOR: GRAY 42" HIGH METAL PICKET 42" HIGH METAL PICKET RAILING. COLOR: BLACK RAILING. COLOR: BLACK PRECAST CONCRETE COPING PRECAST CONCRETE COPING DOUBLE GLAZED INSULATED 8" DEEP BY 16" WIDE RECESS WINDOWS TO MATCH BETWEEN BUILDING 10 AND EXISTING - COLOR: BLACK BUILDING 16 BRICK TO MATCH EXISTING -DOUBLE GLAZED INSULATED ALIGN HORIZONTAL JOINTS WINDOWS TO MATCH WITH ADJACENT BUILDING EXISTING - COLOR: BLACK PRECAST CONCRETE WATER BRICK TO MATCH EXISTING TABLE TO MATCH EXISTING ALIGN HORIZONTAL JOINTS WITH ADJACENT BUILDING PRECAST CONCRETE WATER TABLE TO MATCH EXISTING

**Elevation: Building 16: South** 

Elevation:Building 16: West

Elevation: Building 16:East

View to Northeast
Scale: NTS

Bird's Eye View

|    |          | REVISIONS:                             |     |
|----|----------|----------------------------------------|-----|
| Ο. | DATE     | DESCRIPTION                            | BY  |
|    | 08/29/17 | REVISED PER PLANNING BOARD COMMENTS    | AJS |
|    | 09/26/17 | REVISED PER PLANNING BOARD COMMENTS    | AJS |
|    | 10/31/17 | NO CHANGE                              | AJS |
|    | 11/28/17 | NO CHANGE                              | AJS |
|    | 01/30/18 | REVISED PER PLANNING BOARD COMMENTS    | AJS |
|    | 02/27/18 | NO CHANGE                              | AJS |
|    | 10/30/18 | REVISED TO SHOW RECESS BETWEEN 10 & 16 | AJS |
|    |          |                                        |     |
|    |          |                                        |     |
|    |          |                                        |     |
|    |          |                                        |     |
|    |          |                                        |     |
|    |          |                                        |     |