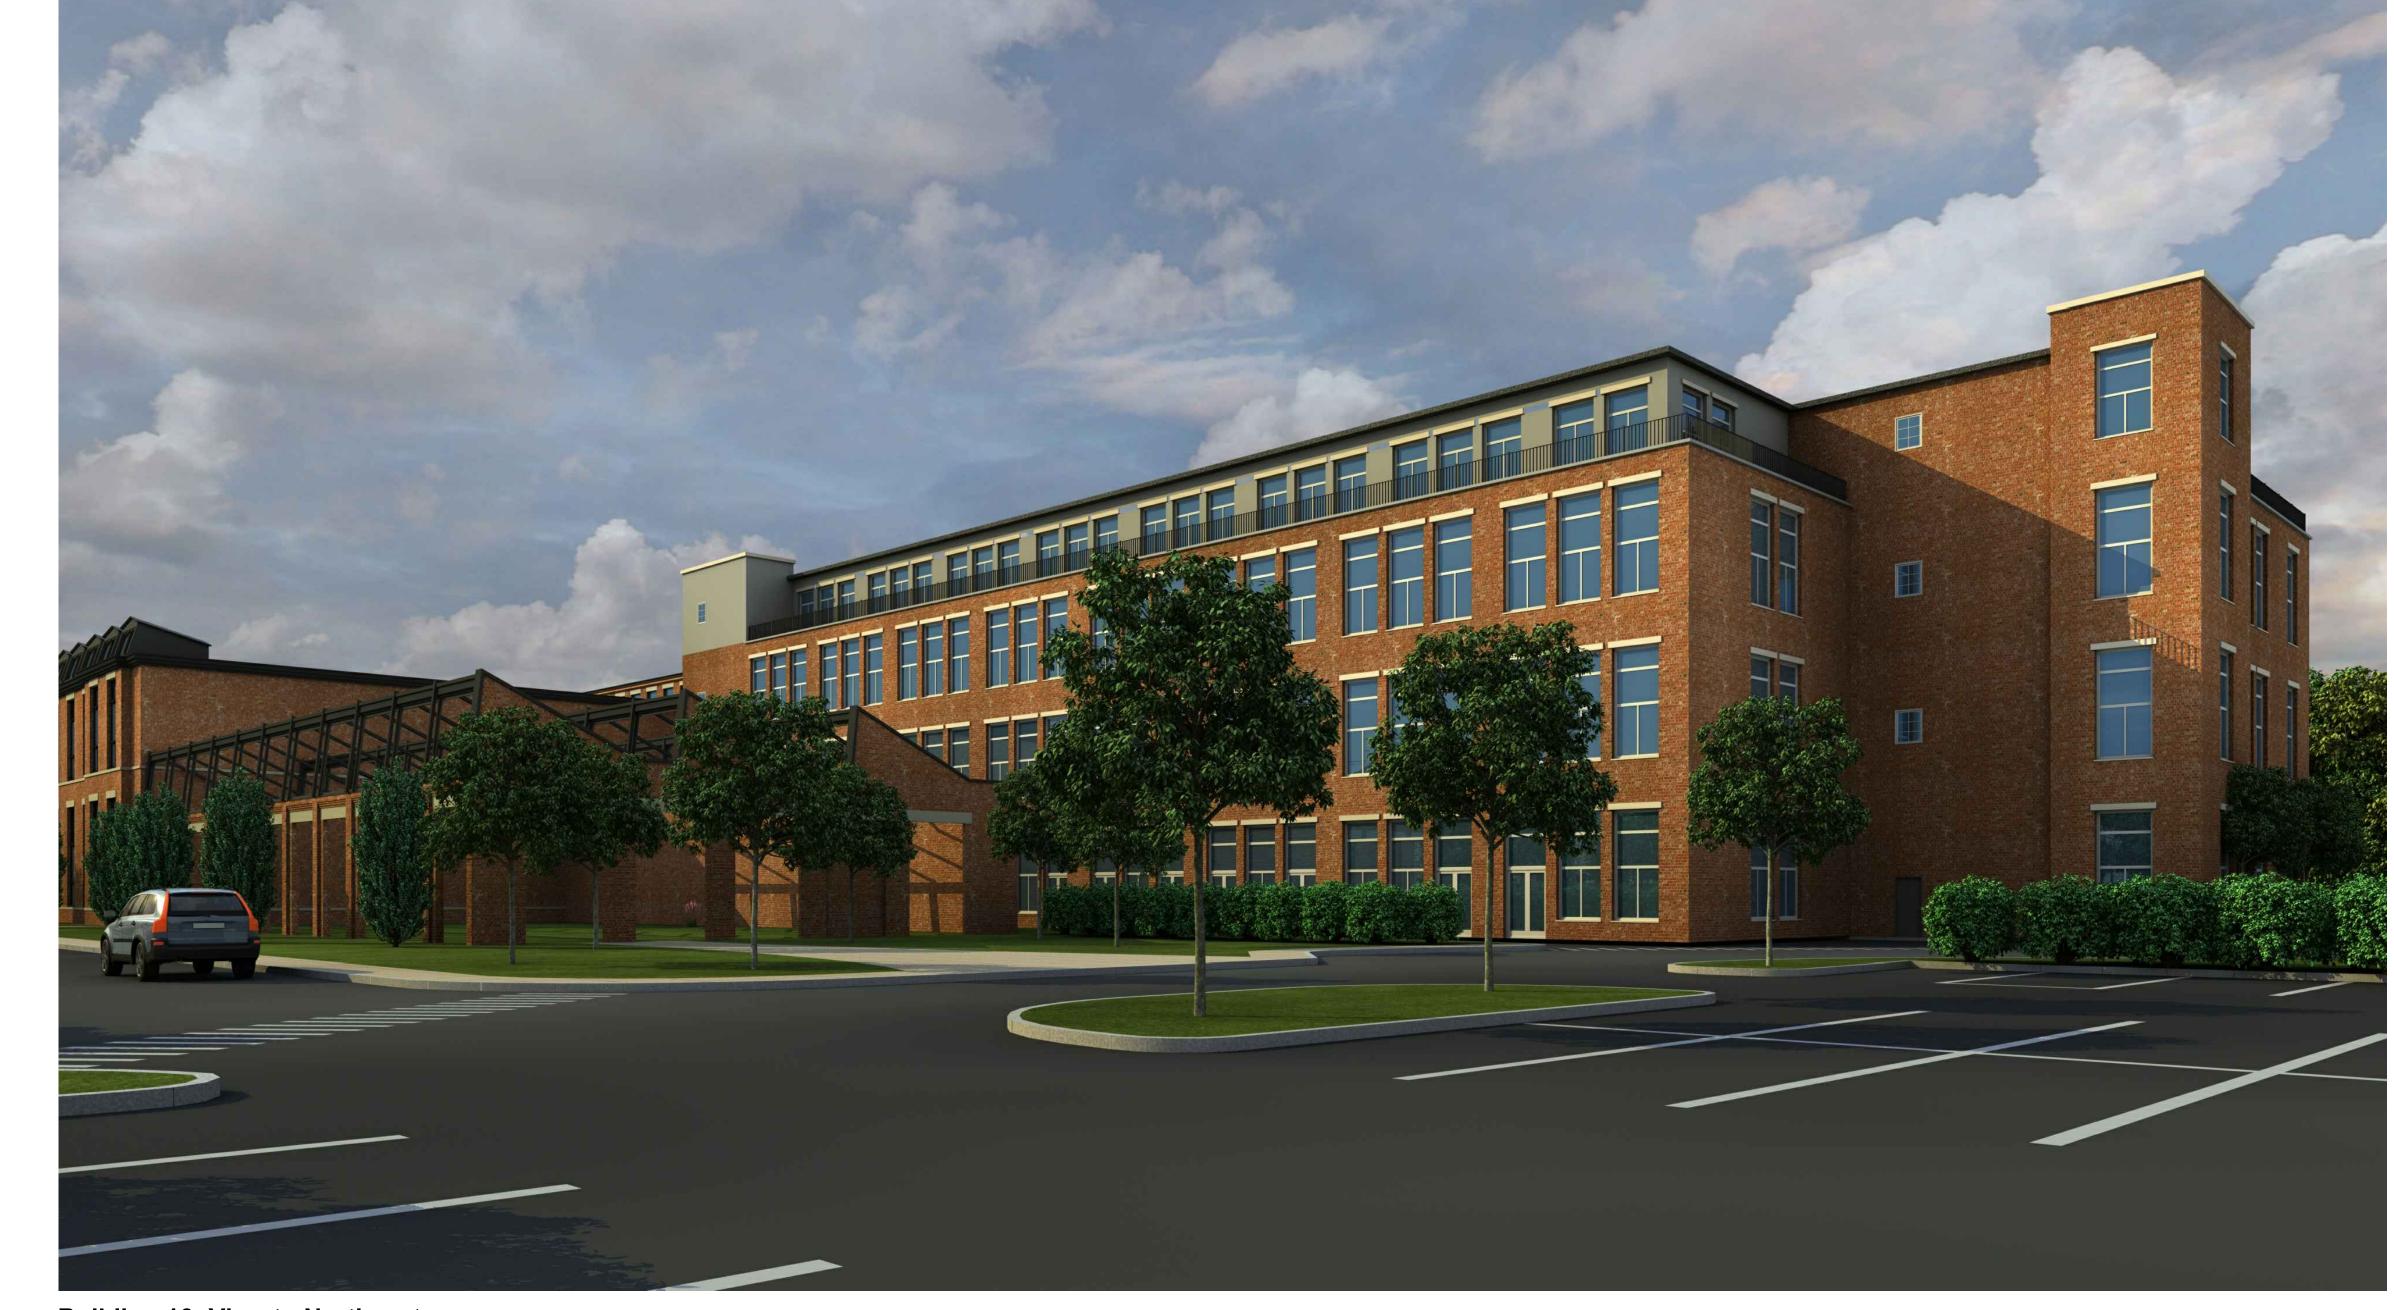

**Elevation: Building 16: South** 

Elevation:Building 16: West

Elevation: Building 16:East

View to Northeast
Scale: NTS

Bird's Eye View

|    |          | REVISIONS:                             |     |
|----|----------|----------------------------------------|-----|
| Ο. | DATE     | DESCRIPTION                            | BY  |
|    | 08/29/17 | REVISED PER PLANNING BOARD COMMENTS    | AJS |
|    | 09/26/17 | REVISED PER PLANNING BOARD COMMENTS    | AJS |
|    | 10/31/17 | NO CHANGE                              | AJS |
|    | 11/28/17 | NO CHANGE                              | AJS |
|    | 01/30/18 | REVISED PER PLANNING BOARD COMMENTS    | AJS |
|    | 02/27/18 | NO CHANGE                              | AJS |
|    | 10/30/18 | REVISED TO SHOW RECESS BETWEEN 10 & 16 | AJS |
|    |          |                                        |     |
|    |          |                                        |     |
|    |          |                                        |     |
|    |          |                                        |     |
|    |          |                                        |     |
|    |          |                                        |     |

RECOMMENDED FOR APPROVAL: MAYOR OF THE CITY OF BEACON APPROVED BY RESOLUTION OF THE CITY COUNCIL OF THE CITY OF BEACON

**Building 16: View to Northeast**Scale: NTS

Elevation: Building 9 Addition: West
Scale: 8" = 1'-0"