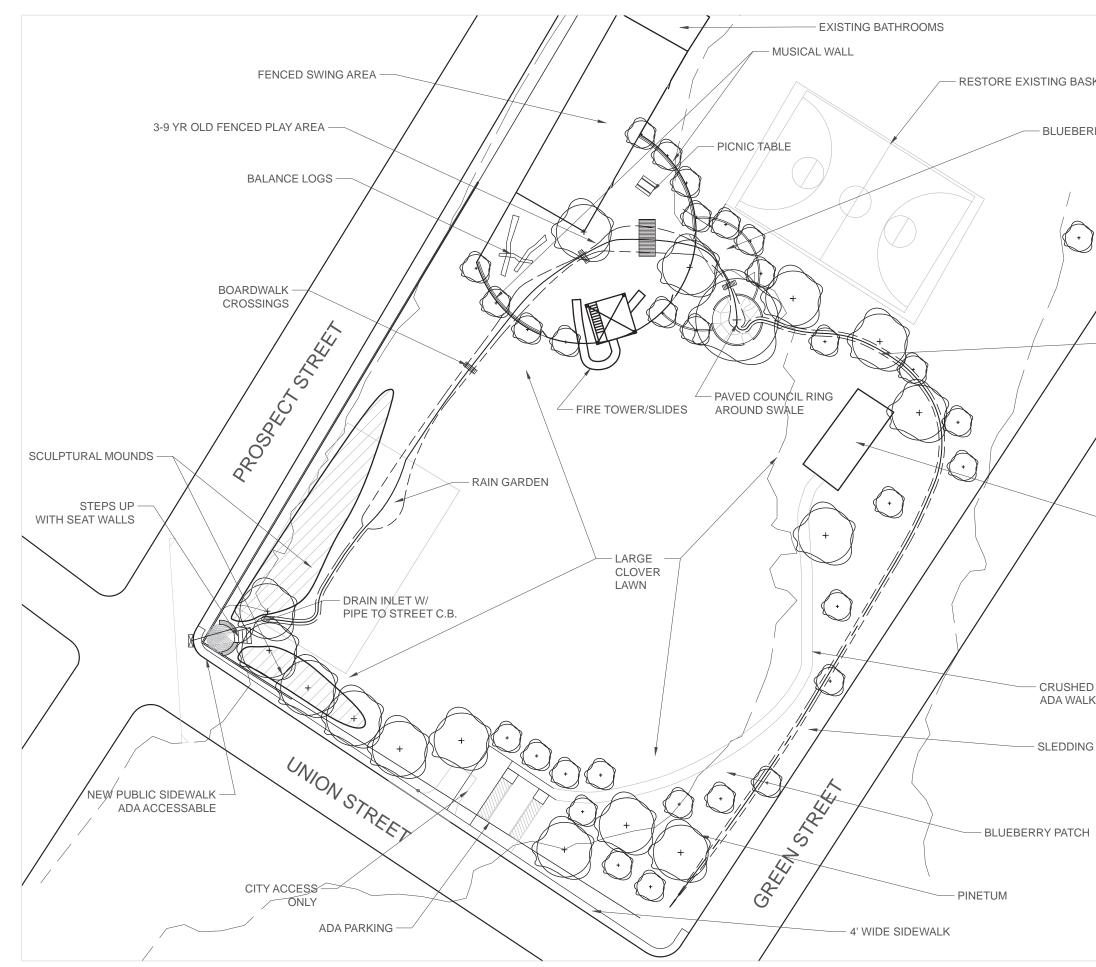

|                  | General Notes                                                                               |
|------------------|---------------------------------------------------------------------------------------------|
|                  | NOTES:                                                                                      |
| ALL COURT        | ARTISTS<br>RENDERING ONLY. SEE CIVIL<br>ENGINEER DRAWINGS FOR<br>ACTUAL PLANS. THIS DRAWING |
| ГСН              | IS INTENDED FOR PLANNING<br>PURPOSES ONLY.                                                  |
|                  |                                                                                             |
|                  |                                                                                             |
|                  |                                                                                             |
| DRY STREAM       |                                                                                             |
| /                |                                                                                             |
|                  |                                                                                             |
| ISTING PAVILLION |                                                                                             |
|                  |                                                                                             |
|                  |                                                                                             |
| IE               |                                                                                             |
|                  | No. Revision/Issue Date One Nature, LLC 178 Main Street Beacon, NY 12508                    |
|                  | onenaturelic.com Ecological Services<br>Landscape Construction<br>Native Plant Nursery      |
|                  | Project Name and Address<br>Working Drawing<br>Owner:                                       |
|                  | Town:<br>Address: GREEN STREET PLAYGROUND<br>Acres:                                         |
|                  | Town:<br>Address: GREEN STREET PLAYGROUND                                                   |