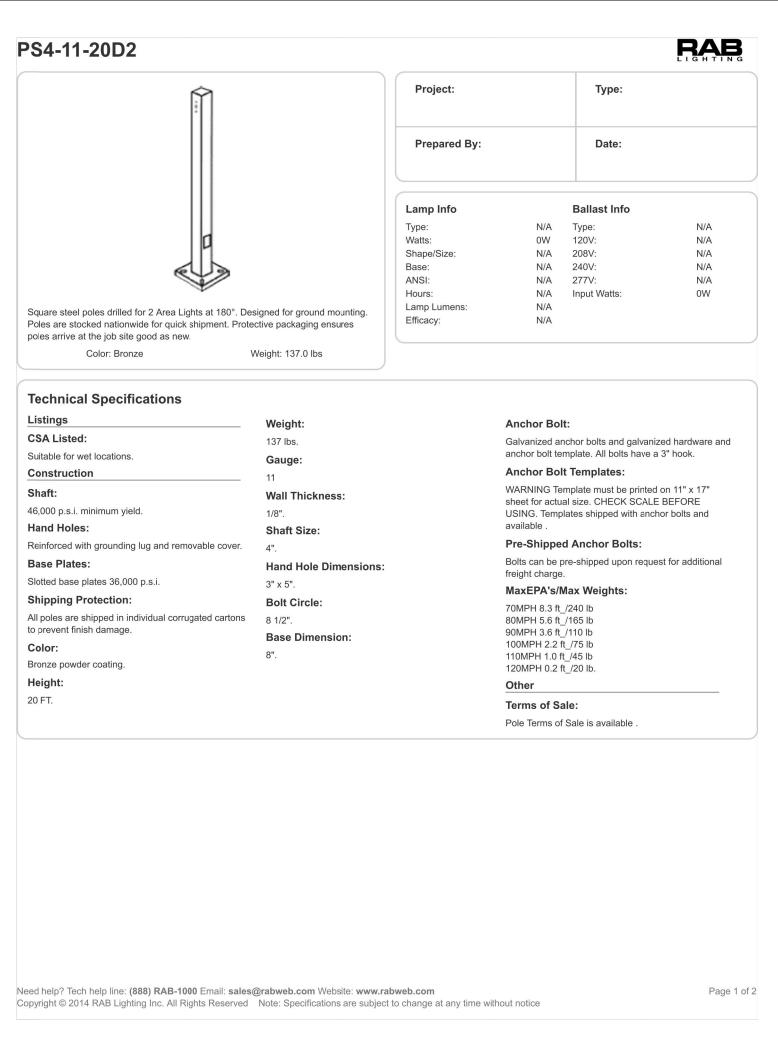

## Aryeh Siegel, Architect

Site / Civil Engineer: Hudson Land Design 174 Main Street Beacon, New York 12508

Surveyor: TEC Land Surveying, P.C. 15C Tioronda Avenue Beacon, New York 12508

Landscape Designer: Landscape Restorations P.O. Box 286 Beacon, New York 12508



| REVI | SIONS:   |                                     |     |
|------|----------|-------------------------------------|-----|
| NO.  | DATE     | DESCRIPTION                         | B   |
| 1    | 02/28/17 | REVISED PER PLANNING BOARD COMMENTS | AJ  |
| 2    | 03/28/17 | REVISE PER PLANNING BOARD COMMENTS  | AJ  |
| 3    | 04/25/17 | REVISE PER PLANNING BOARD COMMENTS  | AJ  |
| 4    | 05/30/17 | NO CHANGE                           | AJS |
| 5    | 07/25/17 | NO CHANGE                           | AJ  |
| 6    | 08/29/17 | REVISE PER PLANNING BOARD COMMENTS  | AJ  |
| 7    | 09/26/17 | REVISE PER PLANNING BOARD COMMENTS  | AJS |
| 8    | 10/31/17 | REVISE PER PLANNING BOARD COMMENTS  | AJ  |
| 9    | 11/28/17 | NO CHANGE                           | AJ  |
| 10   | 01/30/18 | NO CHANGE