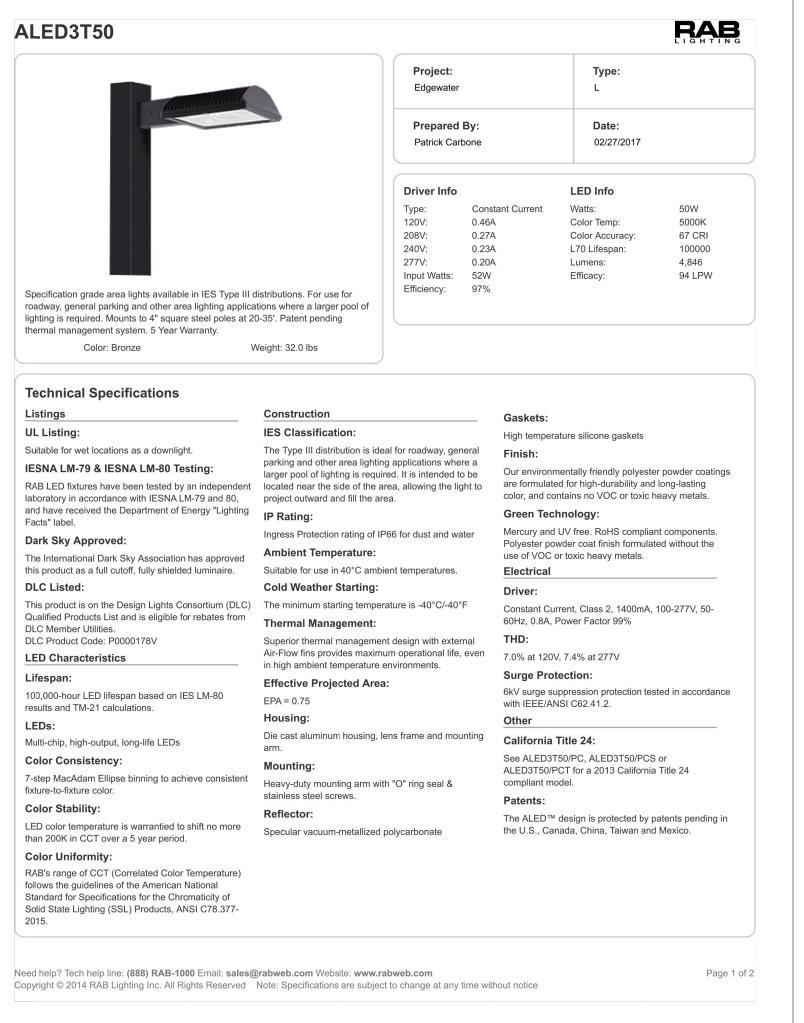

## Aryeh Siegel, Architect

Site / Civil Engineer: Hudson Land Design 174 Main Street Beacon, New York 12508

Surveyor: TEC Land Surveying, P.C. 15C Tioronda Avenue Beacon, New York 12508

Landscape Designer: Landscape Restorations P.O. Box 286 Beacon, New York 12508



| REVI | SIONS:   |                                     |     |
|------|----------|-------------------------------------|-----|
| NO.  | DATE     | DESCRIPTION                         | B   |
| 1    | 02/28/17 | REVISED PER PLANNING BOARD COMMENTS | AJ  |
| 2    | 03/28/17 | REVISE PER PLANNING BOARD COMMENTS  | AJ  |
| 3    | 04/25/17 | REVISE PER PLANNING BOARD COMMENTS  | AJ  |
| 4    | 05/30/17 | NO CHANGE                           | AJS |
| 5    | 07/25/17 | NO CHANGE                           | AJ  |
| 6    | 08