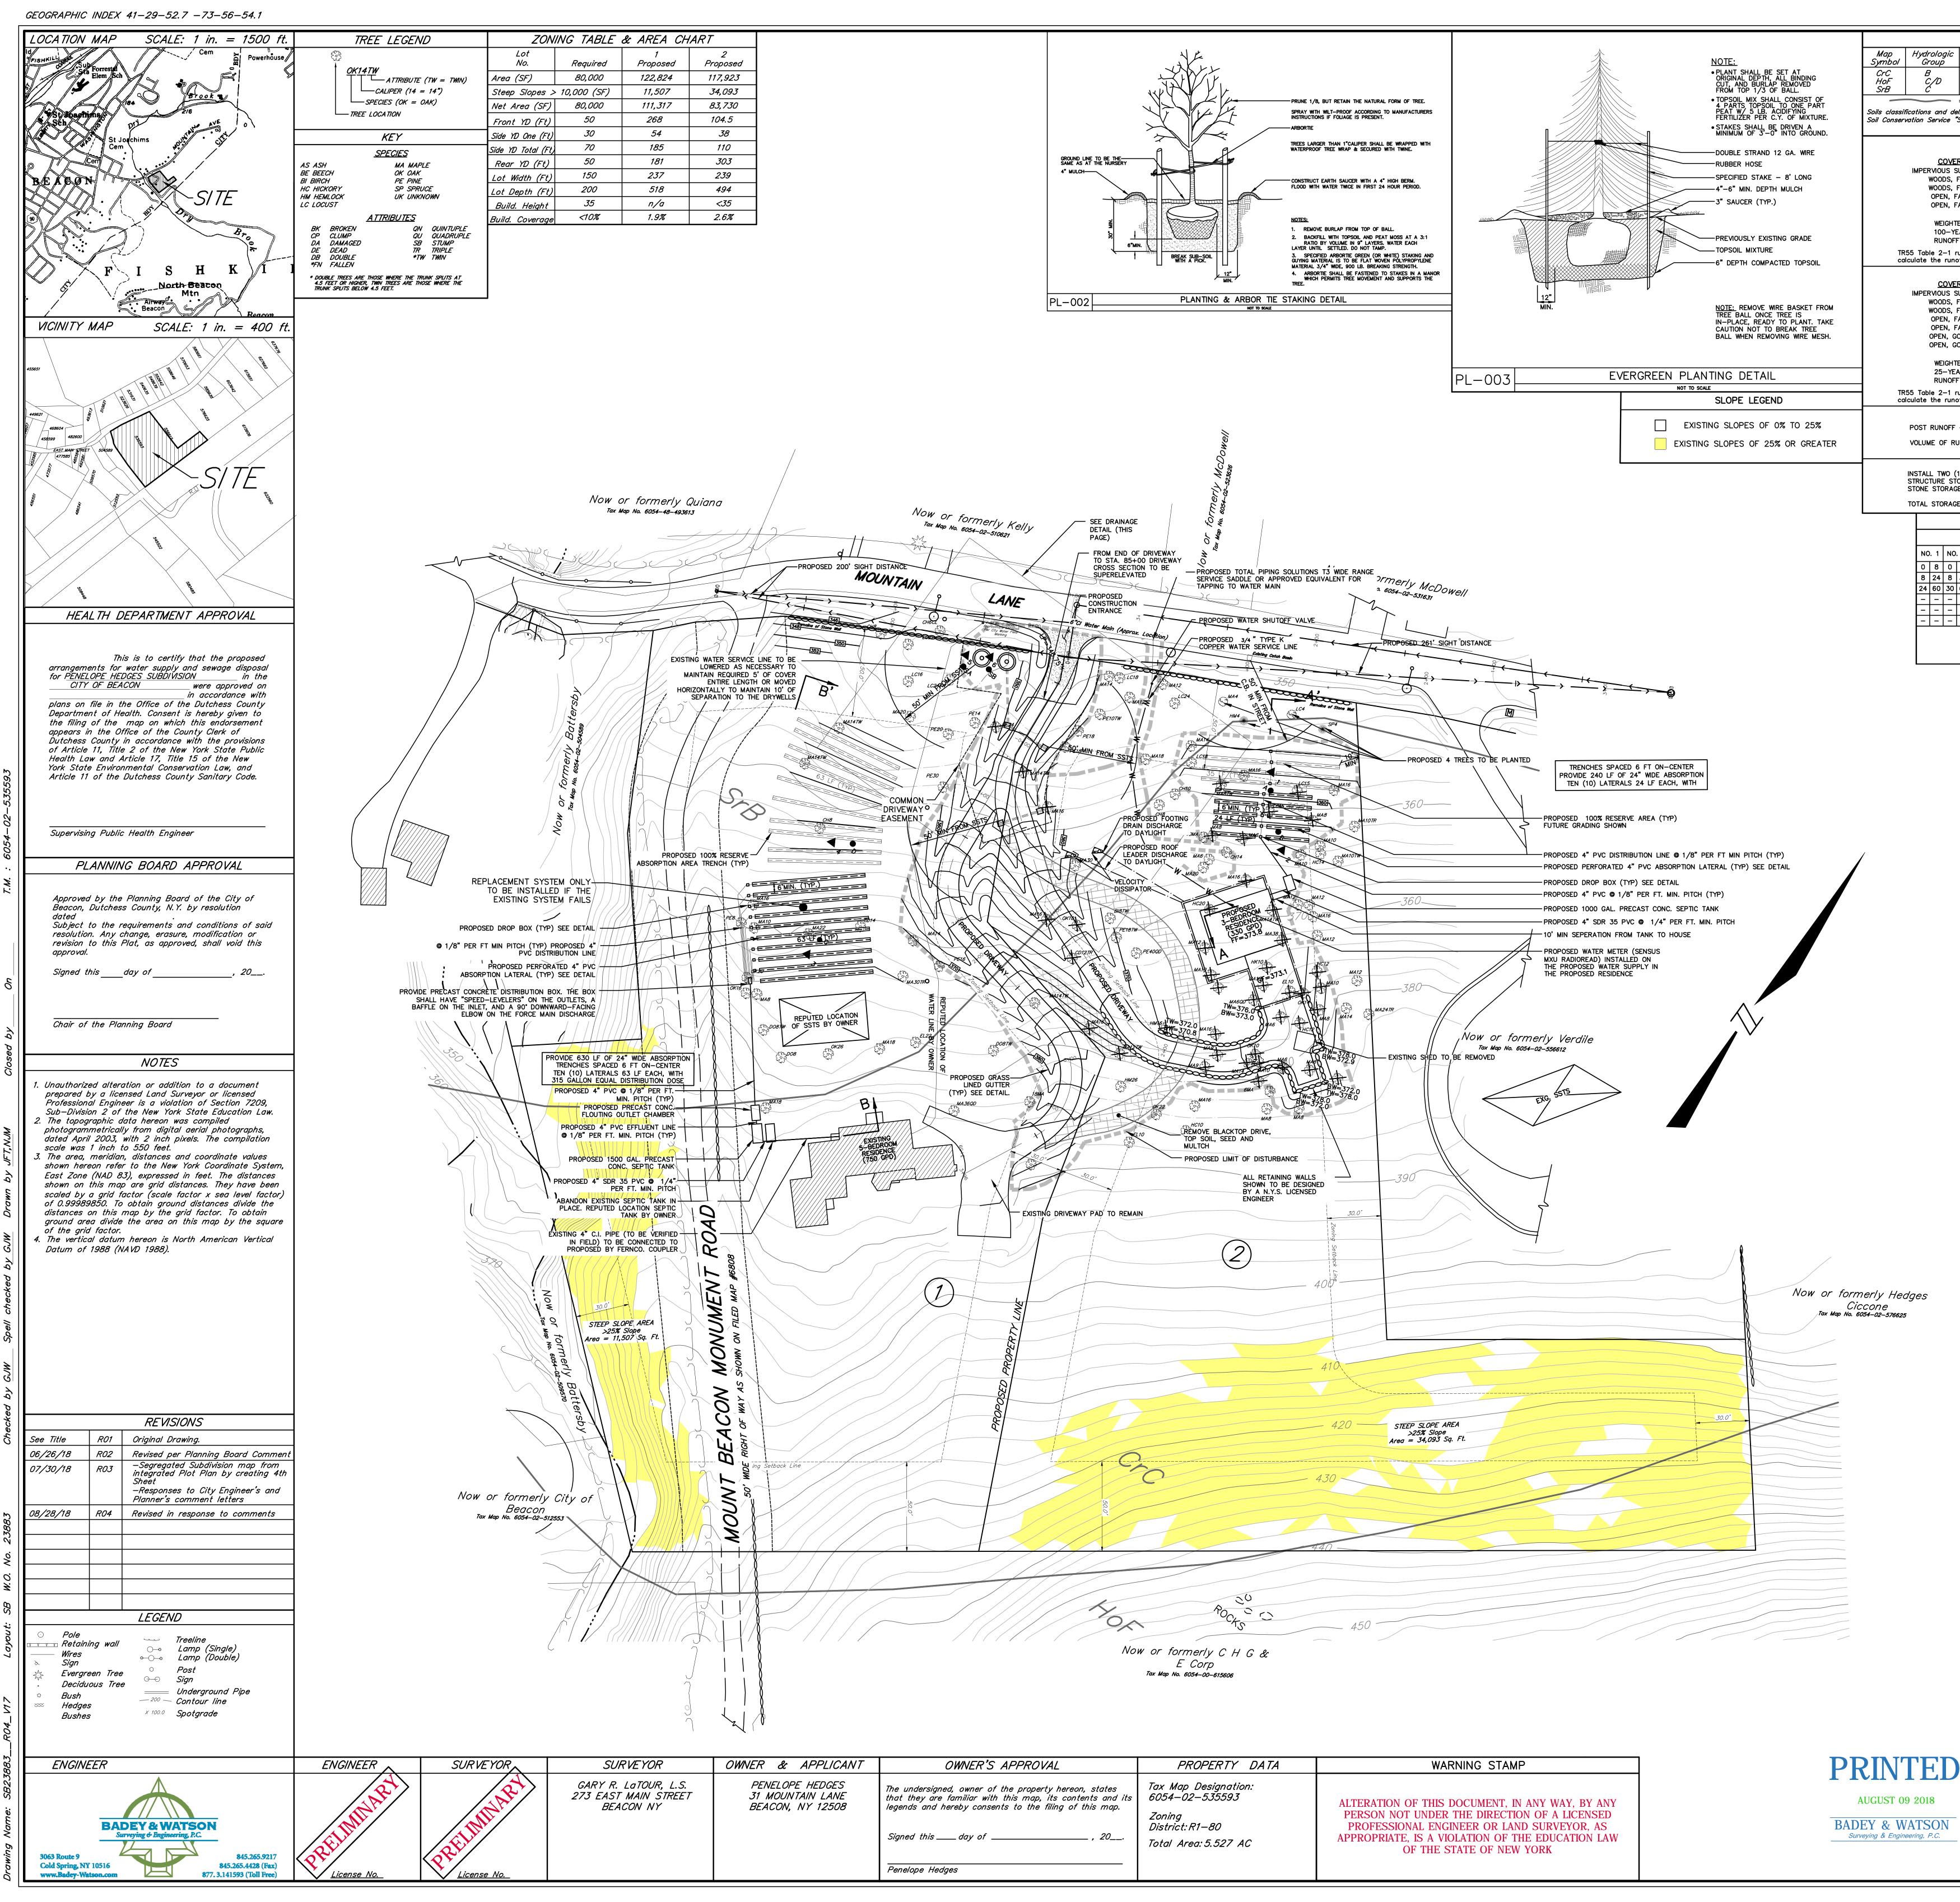

| SOILS LEGEND                                                                                                                                                                                                                                                                                                                                                                                                                                                                                                                                                                                                                                                                                                                                                                                                                                                                                                                                                                                                                                                                                                                                                                                                                                                                                                                                                                                                                                                                                                                                                                                                                                                                                                                                                                                                                                                                                                                                                                                                                                                                                                                                                                                                                                       | NOTICE TO OWNER                                                                                                                                                                                                                                                                                                                                                                                                                                                                                                                                                                                                                                                                                                                                                                                                                                                                                                                                                                                                                                                                                                                                                                                                                                                                                                                                                                                                                                                                                                     |
|----------------------------------------------------------------------------------------------------------------------------------------------------------------------------------------------------------------------------------------------------------------------------------------------------------------------------------------------------------------------------------------------------------------------------------------------------------------------------------------------------------------------------------------------------------------------------------------------------------------------------------------------------------------------------------------------------------------------------------------------------------------------------------------------------------------------------------------------------------------------------------------------------------------------------------------------------------------------------------------------------------------------------------------------------------------------------------------------------------------------------------------------------------------------------------------------------------------------------------------------------------------------------------------------------------------------------------------------------------------------------------------------------------------------------------------------------------------------------------------------------------------------------------------------------------------------------------------------------------------------------------------------------------------------------------------------------------------------------------------------------------------------------------------------------------------------------------------------------------------------------------------------------------------------------------------------------------------------------------------------------------------------------------------------------------------------------------------------------------------------------------------------------------------------------------------------------------------------------------------------------|---------------------------------------------------------------------------------------------------------------------------------------------------------------------------------------------------------------------------------------------------------------------------------------------------------------------------------------------------------------------------------------------------------------------------------------------------------------------------------------------------------------------------------------------------------------------------------------------------------------------------------------------------------------------------------------------------------------------------------------------------------------------------------------------------------------------------------------------------------------------------------------------------------------------------------------------------------------------------------------------------------------------------------------------------------------------------------------------------------------------------------------------------------------------------------------------------------------------------------------------------------------------------------------------------------------------------------------------------------------------------------------------------------------------------------------------------------------------------------------------------------------------|
| Soil Name<br>CHARLTON-CHATFIELD complex, rolling, very rocky<br>HOLLIS-ROCK outcrop complex, very steep<br>STOCKBRIDGE silt loam, 2–8% Slopes<br>= Soil delineation (boundary) lines                                                                                                                                                                                                                                                                                                                                                                                                                                                                                                                                                                                                                                                                                                                                                                                                                                                                                                                                                                                                                                                                                                                                                                                                                                                                                                                                                                                                                                                                                                                                                                                                                                                                                                                                                                                                                                                                                                                                                                                                                                                               | NOTICE: DEVELOPMENT WITHIN THIS SUBDIVISION COULD HAVE THE<br>POTENTIAL TO DISTURB MORE THAN ONE (1) ACRE. IN THE EVENT THIS<br>THRESHOLD IS REACHED, A NEW YORK STATE DEPARTMENT OF<br>ENVIRONMENTAL CONSERVATION (NYSDEC) "NOTICE OF INTENT" (NOI) MUST<br>BE FILED NOT LESS THAN FIVE (5) BUSINESS DAYS PRIOR TO THE<br>COMMENCEMENT OF ANY CONSTRUCTION. IF IT IS REQUIRED, IT IS THE<br>RESPONSIBILITY OF THE OWNER TO FILE THE "NOTICE OF INTENT" WITH THE                                                                                                                                                                                                                                                                                                                                                                                                                                                                                                                                                                                                                                                                                                                                                                                                                                                                                                                                                                                                                                                    |
| elineated lines have been derived from U.S. Department of Agriculture,<br>"Soil Survey of Dutchess County, New York" issued September 1994.                                                                                                                                                                                                                                                                                                                                                                                                                                                                                                                                                                                                                                                                                                                                                                                                                                                                                                                                                                                                                                                                                                                                                                                                                                                                                                                                                                                                                                                                                                                                                                                                                                                                                                                                                                                                                                                                                                                                                                                                                                                                                                        | ANTICIPATED LIMIT OF DISTURBANCE<br>1.06 ACRES                                                                                                                                                                                                                                                                                                                                                                                                                                                                                                                                                                                                                                                                                                                                                                                                                                                                                                                                                                                                                                                                                                                                                                                                                                                                                                                                                                                                                                                                      |
| PRE-DEVELOPMENT RUNOFF DEPTH         IR       DESCRIPTION       CN       AREA (SF)         SURFACE (DEVELOPMENT)       98       X       9.453         FAIR CONDITION (B)       60       X       138,080         FAIR CONDITION (C)       73       X       16,819         FAIR CONDITION (C)       79       X       45,070         TOTAL       240,746         ED CN => 67.1       240,746         ED CN => 67.1       240,746         FD DETH => 4.23"       FOPTH => 4.23"         runoff depth for selected CN's and rainfall amounts was used to off depth         POST-DEVELOPMENT RUNOFF DEPTH         R_DESCRIPTION       CN       AREA (SF)         SURFACE (DEVELOPMENT RUNOFF DEPTH         R_DESCRIPTION       CN       AREA (SF)         SURFACE (DEVELOPMENT)       98       X       15,711         FAIR CONDITION (B)       60       X       107,035         FAIR CONDITION (C)       73       X       10,049         FAIR CONDITION (C)       74       X       30,734         OOD CONDITION (C)       74       X       30,734         OOD CONDITION (C)       74       X       30,734         OTAL <td< th=""><th></th></td<>                                                                                                                                                                                                                                                                                                                                                                                                                                                                                                                                                                                                                                                                                                                                                                                                                                                                                                                                                                                                                                                                                                        |                                                                                                                                                                                                                                                                                                                                                                                                                                                                                                                                                                                                                                                                                                                                                                                                                                                                                                                                                                                                                                                                                                                                                                                                                                                                                                                                                                                                                                                                                                                     |
| FIELD TEST RESULTS<br>DEEP TEST HOLES                                                                                                                                                                                                                                                                                                                                                                                                                                                                                                                                                                                                                                                                                                                                                                                                                                                                                                                                                                                                                                                                                                                                                                                                                                                                                                                                                                                                                                                                                                                                                                                                                                                                                                                                                                                                                                                                                                                                                                                                                                                                                                                                                                                                              | ADDITIONAL NOTES<br>16. NO CUT IS PERMITTED WITHIN 10 FEET OF A SEWAGE DISPOSAL AREA.                                                                                                                                                                                                                                                                                                                                                                                                                                                                                                                                                                                                                                                                                                                                                                                                                                                                                                                                                                                                                                                                                                                                                                                                                                                                                                                                                                                                                               |
| DEEP       TEST       HOLES         2       NO. 3       NO. 4       NO. 5       NO. 6       SOIL LAYER DESCRIPTION         8       0       8       0       6       0       8       0       10       TOPSOIL         30       -       -       -       -       -       -       SILT LOAM         60       8       84       -       -       -       -       SILT LOAM       W/GRAVEL & COBBLE         -       -       6       24       -       -       -       TAN SILT         -       -       24       84       -       -       -       COARSE SAND & GRAVEL         -       -       -       8       96       10       96       SILT LOAM W/ COBBLE & BOULDERS         NOTE:       ALL DEPTHS ARE IN INCHES FROM TOP OF HOLE.<br>NO GROUNDWATER OR MOTTLING ENCOUNTERED.<br>HOLES 1-4 DUG AND LOGGED BY D.C.D.H. ON 12/07/17.<br>HOLES 5-6 DUG AND LOGGED BY LANC & TULLY 07/24/18.                                                                                                                                                                                                                                                                                                                                                                                                                                                                                                                                                                                                                                                                                                                                                                                                                                                                                                                                                                                                                                                                                                                                                                                                                                                                                                                                                                 | <ul> <li>10. NO COT IS PERMITTED WITHIN TO FEET OF A SEWAGE DISPOSAL AREA.</li> <li>17. NO ABSORPTION TRENCH TO BE LESS THAN 100 FEET FROM ANY LAKE, STREAM OR WATER COURSE.</li> <li>18. ALL EXISTING AND/OR PROPOSED SUBSURFACE SEWAGE TREATMENT SYSTEMS AND WELLS ON NEIGHBORING PROPERTIES WITHIN 200 FEET OF THE PROPOSED SSTS ARE SHOWN ON THIS PLAT.</li> <li>STANDARD NOTES FOR RESIDENTIAL PROJECTS</li> <li>1. THE DESIGN, CONSTRUCTION AND INSTALLATION SHALL BE IN ACCORDANCE WITH THIS PLAN AND GENERALLY ACCEPTED STANDARDS IN EFFECT AT THE TIME OF CONSTRUCTION WHICH INCLUDE: <ul> <li>a. "APPENDIX 75-A, WASTE TREATMENT - INDIVIDUAL HOUSEHOLD SYSTEMS, NEW YORK STATE SANITARY CODE."</li> <li>b. "WASTE TREATMENT HANDBOOK, INDIVIDUAL HOUSEHOLD SYSTEMS, NEW YORK STATE DEPARTMENT OF HEALTH."</li> <li>b. "RURAL WATER SUPPLY, NEW YORK STATE DEPARTMENT OF HEALTH."</li> <li>b. "PLANNING THE SUBDIVISION AS PART OF THE TOTAL</li> </ul> </li> </ul>                                                                                                                                                                                                                                                                                                                                                                                                                                                                                                                                       |
| NO.DATEDEPTHRATECOMMENTSA12/05/1730"18 MIN/INLOT 2 DESIGN 16-20 MIN/INB12/05/1730"18 MIN/INLOT 2 DESIGN 16-20 MIN/INC12/05/1724"19 MIN/INLOT 1 DESIGN 21-30 MIN/IND12/05/1730"21 MIN/INLOT 1 DESIGN 21-30 MIN/INSA07/25/1860"18.75 IN/HRSTORM WATER DESIGNSB07/25/1860"24 IN/HRSTORM WATER DESIGNNOTE:ALL DEPTHS ARE IN INCHES FROM TOP OF HOLE.<br>ALL HOLES THOROUGHLY PRE-SOAKED.SOIL TESTING LEGEND                                                                                                                                                                                                                                                                                                                                                                                                                                                                                                                                                                                                                                                                                                                                                                                                                                                                                                                                                                                                                                                                                                                                                                                                                                                                                                                                                                                                                                                                                                                                                                                                                                                                                                                                                                                                                                            | <ul> <li>ENVIRONMENT, NEW YORK STATE DEPARTMENT OF HEALTH."</li> <li>"NEW YORK STATE DEPARTMENT OF HEALTH AND DUTCHESS<br/>COUNTY DEPARTMENT OF HEALTH POLICIES, PROCEDURES AND<br/>STANDARDS."</li> <li>"DUTCHESS COUNTY DEPARTMENT OF HEALTH SANITARY CODE,<br/>ARTICLE XI AND ARTICLE XIX."</li> <li>"DUTCHESS COUNTY DEPARTMENT OF HEALTH CERTIFICATE OF<br/>APPROVAL LETTER."</li> <li>THIS PLAN IS APPROVED AS MEETING THE APPROPRIATE AND<br/>APPLIED TECHNICAL STANDARDS, GUIDELINES, POLICIES AND<br/>PROCEDURES FOR ARRANGEMENT OF SEWAGE DISPOSAL AND<br/>TREATMENT AND WATER SUPPLY FACILITIES; AND, AS A CONDITION<br/>OF THIS APPROVAL, A CONSTRUCTION INSPECTION BY A<br/>REPRESENTATIVE OF THE DUTCHESS COUNTY HEALTH DEPARTMENT<br/>SHALL BE DONE TO DETERMINE THAT CONSTRUCTION AT THE TIME</li> </ul>                                                                                                                                                                                                                                                                                                                                                                                                                                                                                                                                                                                                                                                                                            |
| A PERC TEST LOCATION W/ DESIGNATION<br>A PERC TEST LOCATION W/ DESIGNATION<br>A DEEP TEST LOCATION W/ DESIGNATION<br>PROPOSED LOT 1 DESIGN<br>REQUIRED HYDRAULIC CAPACITY = 750 GPD<br>PERCOLATION RATE RANGE = 21–30 MIN/IN<br>SEWAGE APPLICATION RATE = 0.6 GPD/SF<br>REQUIRED ABSORPTION AREA = 1,260 SF<br>REQ'D NUMBER OF ABSORPTION TRENCHES = 10<br>REQ'D ABSORPTION TRENCH LENGTH = 63 LF<br>PROPOSED LOT 2 PRIMARY DESIGN<br>REQUIRED HYDRAULIC CAPACITY = 330 GPD<br>PERCOLATION RATE RANGE = 16–20 MIN/IN<br>SEWAGE APPLICATION RATE = 0.7 GPD/SF                                                                                                                                                                                                                                                                                                                                                                                                                                                                                                                                                                                                                                                                                                                                                                                                                                                                                                                                                                                                                                                                                                                                                                                                                                                                                                                                                                                                                                                                                                                                                                                                                                                                                       | <ul> <li>OF INSPECTION WAS COMPLETED IN GENERAL CONFORMANCE WITH<br/>THE APPROVED PLANS AND ANY AMENDMENT THEREOF.</li> <li>3. APPROVAL OF ANY PLAN(S) OR AMENDMENT THERETO SHALL BE<br/>VALID FOR A PERIOD OF FIVE (5) YEARS FROM THE DATE OF<br/>APPROVAL. FOLLOWING THE EXPIRATION OF SAID APPROVAL, THE<br/>PLAN(S) SHALL BE RE-SUBMITTED TO THE COMMISSIONER OF<br/>HEALTH FOR CONSIDERATION FOR RE-APPROVAL. RE-SUBMISSION<br/>OR REVISED SUBMISSION OF PLANS AND/OR ASSOCIATED<br/>DOCUMENTS SHALL BE SUBJECT TO COMPLIANCE WITH THE<br/>TECHNICAL STANDARDS, GUIDELINES, POLICIES AND PROCEDURES IN<br/>EFFECT AT THE TIME OF THE RE-SUBMISSION.</li> <li>4. THE DUTCHESS COUNTY DEPARTMENT OF HEALTH SHALL BE<br/>CONTACTED PRIOR TO THE COMMENCEMENT OF THE HOME<br/>CONSTRUCTION AND/OR ISSUANCE OF A BUILDING PERMIT FOR A<br/>PRE-CONSTRUCTION INSPECTION TO ENSURE THAT THE<br/>ARRANGEMENTS FOR WATER SUPPLY AND SEWAGE DISPOSAL ARE<br/>COMMENCED IN ACCORDANCE WITH THE APPROVED PLANS AND<br/>AMENDMENTS THERETO AND GENERALLY ACCEPTED STANDARDS.</li> <li>5. ALL EXISTING WELLS AND SDS, OR THOSE APPROVED, WITHIN 200<br/>FEET OF THE PROPOSED SDS ARE SHOWN ON THIS PLAN ALONG<br/>WITH ANY OTHER ENVIRONMENTAL HAZARDS IN THE AREA THAT<br/>MAY AFFECT THE DESIGN AND FUNCTIONAL ABILITY OF THE SDS.</li> <li>6. ALL PROPOSED WATER SERVICE LINES ON THIS PLAN ARE<br/>ACCESSIBLE FOR INSTALLATION AND PLACEMENT.</li> <li>7. THERE SHALL BE NO VEHICULAR TRAFFIC OVER THE SEWAGE</li> </ul> |
|                                                                                                                                                                                                                                                                                                                                                                                                                                                                                                                                                                                                                                                                                                                                                                                                                                                                                                                                                                                                                                                                                                                                                                                                                                                                                                                                                                                                                                                                                                                                                                                                                                                                                                                                                                                                                                                                                                                                                                                                                                                                                                                                                                                                                                                    | DISPOSAL SYSTEM. PRIOR TO CONSTRUCTION, THE AREA OF THE<br>SYSTEM SHALL BE STAKED OUT AND FENCED OFF.<br>8. SEWAGE DISPOSAL SYSTEMS SHALL NOT BE INSTALLED IN WET OR<br>FROZEN SOIL.<br>9 ALL REQUIRED EROSION & SEDIMENT CONTROL AND STORMWATER<br>POLLUTION PREVENTION, WATER QUALITY & QUANTITY CONTROL<br>STRUCTURES, PERMANENT AND TEMPORARY, ARE SHOWN ON THE<br>PLANS.<br>AGE DETAIL<br>1 in. = 20 ft.<br>PROPSED TO THE DETAIL<br>FROM STRUCT SEE DETAIL<br>TWO (2) PROPOSED SEEPAGE PITS                                                                                                                                                                                                                                                                                                                                                                                                                                                                                                                                                                                                                                                                                                                                                                                                                                                                                                                                                                                                                   |
| 6' OF 6" HDPE @ 0%<br>EQUALIZATION PIPE<br>30' OF 12" HDPE @ 0.5%                                                                                                                                                                                                                                                                                                                                                                                                                                                                                                                                                                                                                                                                                                                                                                                                                                                                                                                                                                                                                                                                                                                                                                                                                                                                                                                                                                                                                                                                                                                                                                                                                                                                                                                                                                                                                                                                                                                                                                                                                                                                                                                                                                                  | PROPOSED (TYPE A) C.B.#2                                                                                                                                                                                                                                                                                                                                                                                                                                                                                                                                                                                                                                                                                                                                                                                                                                                                                                                                                                                                                                                                                                                                                                                                                                                                                                                                                                                                                                                                                            |
| PROPOSED (TYPE A) C.B.#4<br>RIM=349.0'<br>INV. IN=347.0'<br>INV. OUT=346.9'<br>21' OF 12" RCP @ .5%<br>PROPOSED (TYPE A) C.B.#1<br>RIM=355.0',<br>INV. OUT=352.6'                                                                                                                                                                                                                                                                                                                                                                                                                                                                                                                                                                                                                                                                                                                                                                                                                                                                                                                                                                                                                                                                                                                                                                                                                                                                                                                                                                                                                                                                                                                                                                                                                                                                                                                                                                                                                                                                                                                                                                                                                                                                                  | RIM=354.6'<br>INV. IN=352.2'<br>INV. OUT=352.1'<br>PROTU<br>OUT<br>21' OF 12"<br>HDPE @ 2%                                                                                                                                                                                                                                                                                                                                                                                                                                                                                                                                                                                                                                                                                                                                                                                                                                                                                                                                                                                                                                                                                                                                                                                                                                                                                                                                                                                                                          |
|                                                                                                                                                                                                                                                                                                                                                                                                                                                                                                                                                                                                                                                                                                                                                                                                                                                                                                                                                                                                                                                                                                                                                                                                                                                                                                                                                                                                                                                                                                                                                                                                                                                                                                                                                                                                                                                                                                                                                                                                                                                                                                                                                                                                                                                    |                                                                                                                                                                                                                                                                                                                                                                                                                                                                                                                                                                                                                                                                                                                                                                                                                                                                                                                                                                                                                                                                                                                                                                                                                                                                                                                                                                                                                                                                                                                     |
| SHEET 2 OF 5<br><b>PRELIMINARY</b><br>INTEGRATED PLOT PLAN<br>PREPARED FOR<br><b>PENELOPE HEDGES</b><br>SITUATE IN THE<br><b>CITY OF BEACON</b><br>DUTCHESS COUNTY                                                                                                                                                                                                                                                                                                                                                                                                                                                                                                                                                                                                                                                                                                                                                                                                                                                                                                                                                                                                                                                                                                                                                                                                                                                                                                                                                                                                                                                                                                                                                                                                                                                                                                                                                                                                                                                                                                                                                                                                                                                                                 |                                                                                                                                                                                                                                                                                                                                                                                                                                                                                                                                                                                                                                                                                                                                                                                                                                                                                                                                                                                                                                                                                                                                                                                                                                                                                                                                                                                                                                                                                                                     |
| $\begin{array}{rcl} & & & NEW YORK \\ SCALE 1 in. = 30 ft. & APRIL 19, 2018 \\ & & & & & & & \\ & & & & & & & & \\ & & & & & & & & \\ & & & & & & & & & \\ & & & & & & & & & \\ & & & & & & & & & \\ & & & & & & & & & \\ & & & & & & & & & \\ & & & & & & & & & \\ & & & & & & & & & \\ & & & & & & & & & \\ & & & & & & & & & \\ & & & & & & & & & \\ & & & & & & & & & \\ & & & & & & & & & \\ & & & & & & & & \\ & & & & & & & & \\ & & & & & & & & \\ & & & & & & & & \\ & & & & & & & & \\ & & & & & & & & \\ & & & & & & & \\ & & & & & & & & \\ & & & & & & & & \\ & & & & & & & & \\ & & & & & & & & \\ & & & & & & & & \\ & & & & & & & & \\ & & & & & & & & \\ & & & & & & & & \\ & & & & & & & & \\ & & & & & & & & \\ & & & & & & & & \\ & & & & & & & & \\ & & & & & & & & \\ & & & & & & & & \\ & & & & & & & & \\ & & & & & & & & \\ & & & & & & & & \\ & & & & & & & & \\ & & & & & & & & \\ & & & & & & & & \\ & & & & & & & & \\ & & & & & & & & \\ & & & & & & & & \\ & & & & & & & & \\ & & & & & & & & \\ & & & & & & & & \\ & & & & & & & & \\ & & & & & & & & \\ & & & & & & & & \\ & & & & & & & & \\ & & & & & & & & \\ & & & & & & & & \\ & & & & & & & & \\ & & & & & & & & \\ & & & & & & & & \\ & & & & & & & & \\ & & & & & & & & \\ & & & & & & & & \\ & & & & & & & & \\ & & & & & & & & \\ & & & & & & & & \\ & & & & & & & & \\ & & & & & & & & \\ & & & & & & & & \\ & & & & & & & & \\ & & & & & & & & \\ & & & & & & & & \\ & & & & & & & & \\ & & & & & & & & \\ & & & & & & & & & \\ & & & & & & & & & \\ & & & & & & & & & \\ & & & & & & & & & \\ & & & & & & & & & \\ & & & & & & & & & \\ & & & & & & & & & \\ & & & & & & & & & \\ & & & & & & & & & \\ & & & & & & & & & \\ & & & & & & & & \\ & & & & & & & & & \\ & & & & & & & & & \\ & & & & & & & & & \\ & & & & & & & & & \\ & & & & & & & & & \\ & & & & & & & & & & \\ & & & & & & & & & & \\ & & & & & & & & & & \\ & & & & & & & & & & \\ & & & & & & & & & & \\ & & & & & & & & & & \\ & & & & & & & & & & & \\ & & & & & & & & & & & \\ & & & & & & & & & & & \\ & & & & & & & & & & & \\ & & & & & & & & & & & \\ & & & & & & & & & & & \\ & & & & & & & & & & & & & \\ & & & & & & & & & & & & & \\ & & & & & & & & & & & & & \\ & & $ |                                                                                                                                                                                                                                                                                                                                                                                                                                                                                                                                                                                                                                                                                                                                                                                                                                                                                                                                                                                                                                                                                                                                                                                                                                                                                                                                                                                                                                                                                                                     |
| (IN FEET)<br>1 inch = 30 ft.<br><i>I hereby certify that this subdivision plat was prepared</i><br><i>by me, and was made from an actual survey completed by</i><br><i>me in May of 2014. For latest issue date see revision box.</i><br><i>Carve LaTours J.S.</i>                                                                                                                                                                                                                                                                                                                                                                                                                                                                                                                                                                                                                                                                                                                                                                                                                                                                                                                                                                                                                                                                                                                                                                                                                                                                                                                                                                                                                                                                                                                                                                                                                                                                                                                                                                                                                                                                                                                                                                                 |                                                                                                                                                                                                                                                                                                                                                                                                                                                                                                                                                                                                                                                                                                                                                                                                                                                                                                                                                                                                                                                                                                                                                                                                                                                                                                                                                                                                                                                                                                                     |
| Gary LaTour, L.S.<br>by<br>NEW YORK STATE LICENSED LAND<br>LICENSE No. 49457                                                                                                                                                                                                                                                                                                                                                                                                                                                                                                                                                                                                                                                                                                                                                                                                                                                                                                                                                                                                                                                                                                                                                                                                                                                                                                                                                                                                                                                                                                                                                                                                                                                                                                                                                                                                                                                                                                                                                                                                                                                                                                                                                                       | _                                                                                                                                                                                                                                                                                                                                                                                                                                                                                                                                                                                                                                                                                                                                                                                                                                                                                                                                                                                                                                                                                                                                                                                                                                                                                                                                                                                                                                                                                                                   |