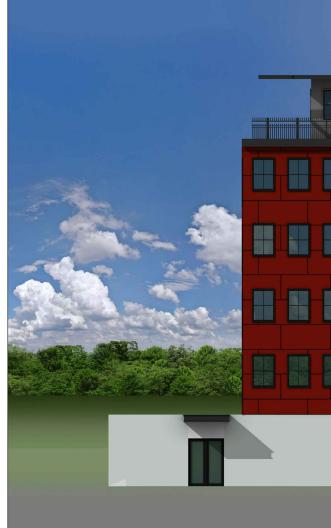

TRELLIS PAINTED METAL RAILING

DOUBLE GLAZED INSULATED WINDOWS

42" HIGH TEMPERED GLASS RAILING IN FRONT OF DOUBLE FRENCH DOORS

METAL CANOPY AT ENTRANCE

TRELLIS WITH PLANTING

CONCRETE FOUNDATION WALLS

TRELLIS PAINTED METAL RAILING

DOUBLE GLAZED INSULATED WINDOWS

42" HIGH TEMPERED GLASS RAILING IN FRONT OF DOUBLE FRENCH DOORS

METAL CANOPY AT ENTRANCE

CONCRETE FOUNDATION WALLS

STANDING SEAM GALVANIZED METAL ROOF

DOUBLE GLAZED INSULATED WINDOWS

**Building Elevation: Building #4**  $\frac{1}{16}$ " = 1'-0"

**Building Elevation: Building #3, 6** 

STANDING SEAM GALVANIZED METAL ROOF

DOUBLE GLAZED INSULATED WINDOWS

42" HIGH TEMPERED GLASS RAILING IN FRONT OF DOUBLE FRENCH DOORS