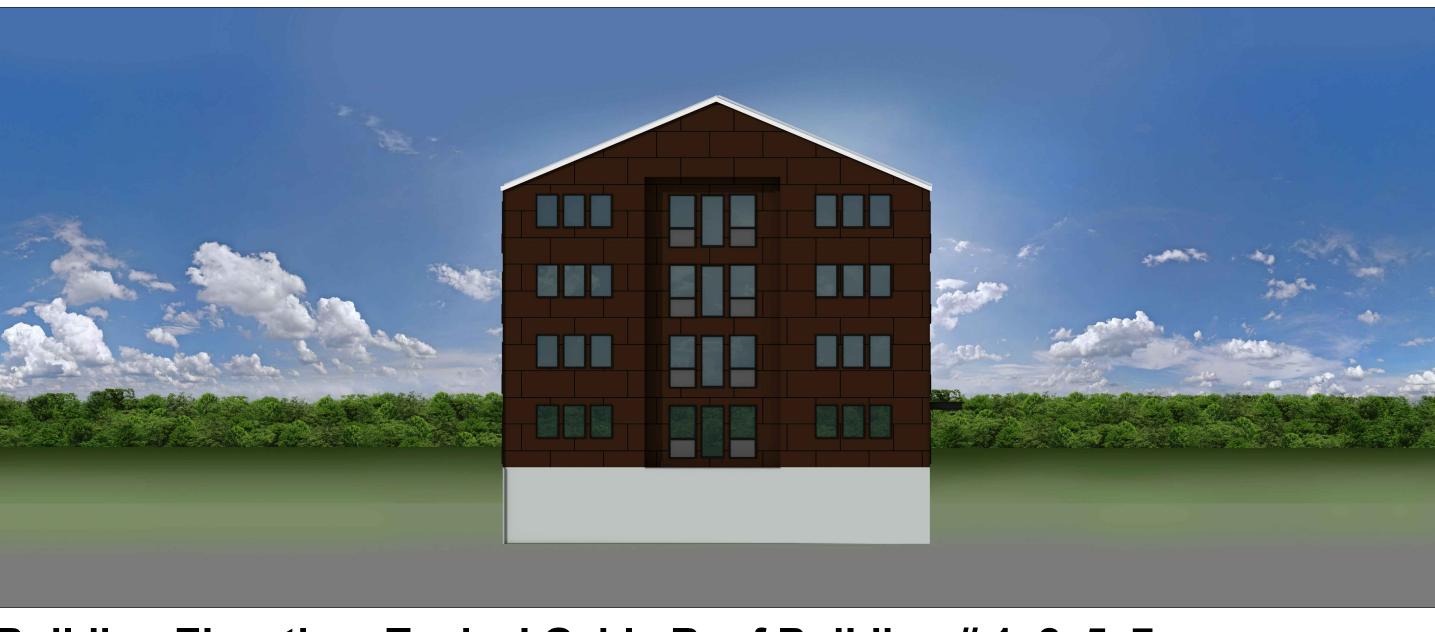

CONCRETE FOUNDATION WALLS

**Building Elevation: Typical Gable Roof Building # 1, 2, 5, 7**  $\frac{1}{16}$ " = 1'-0"

Building Elevation: Typical Gable Roof Building # 1, 2, 5, 7

 $\frac{1}{16}$ " = 1'-0"

 $\frac{1}{16}$ " = 1'-0"

NOTE: THESE BUILDING ELEVATIONS ARE COMPOSITE DRAWINGS INTENDED TO SHOW THE DESIGN OF THE BUILDINGS IN VARIOUS CONFIGURATIONS. THESE ELEVATIONS ARE INTENDED TO AID THE ARCHITECTURAL REVIEW BOARD IN EVALUATING THE DESIGN

Building Elevation: Typical Gable Roof Building Over Podium # 1, 2, 5, 7

Building Elevation: Typical Gable Roof Building Over Podium #1, 2, 5, 7

**Building Renderings & Site Sections** Sheet 9 of 15