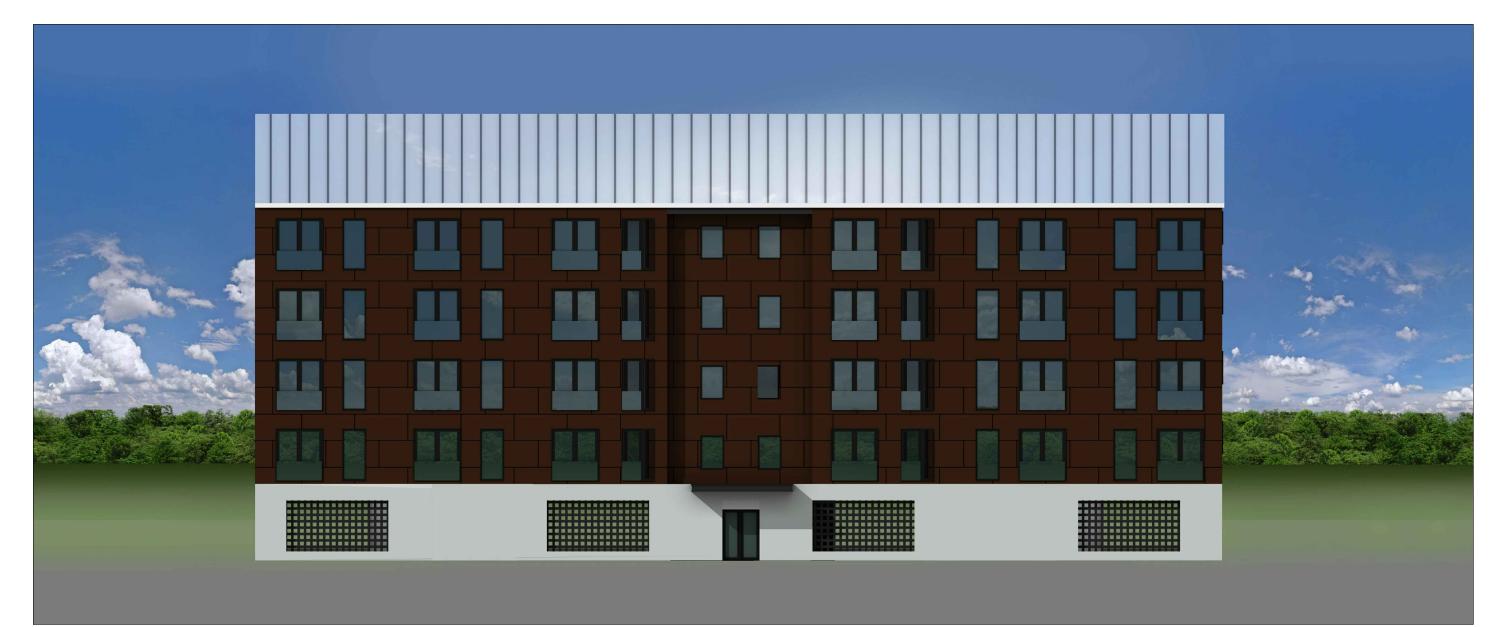

Building Elevation: Typical Gable Roof Building Over Podium # 1, 2, 5, 7

Building Elevation: Typical Gable Roof Building Over Podium #1, 2, 5, 7

**Building Renderings & Site Sections** Sheet 9 of 15