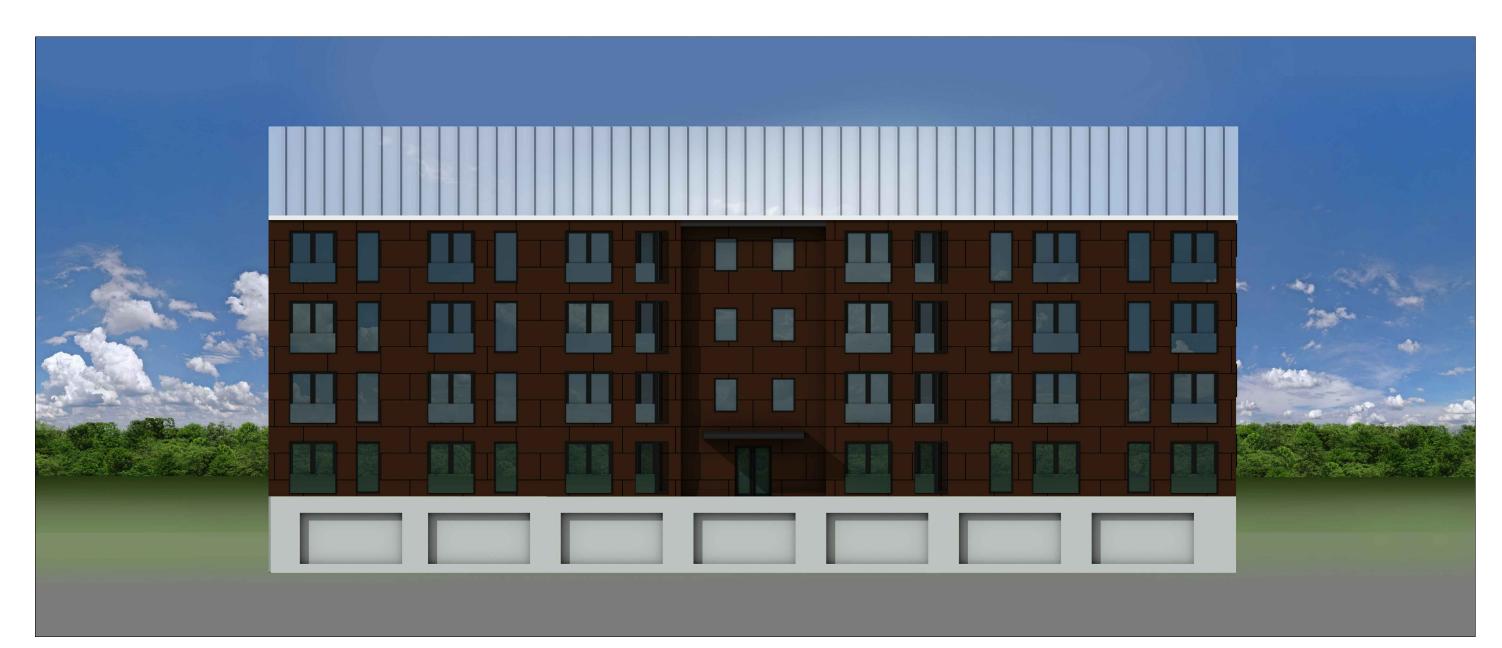

**Building Elevation: Building #4**  $\frac{1}{16}$ " = 1'-0"

**Building Elevation: Building #3, 6** 

STANDING SEAM GALVANIZED METAL ROOF

DOUBLE GLAZED INSULATED WINDOWS

42" HIGH TEMPERED GLASS RAILING IN FRONT OF DOUBLE FRENCH DOORS

CONCRETE FOUNDATION WALLS

**Building Elevation: Typical Gable Roof Building # 1, 2, 5, 7**  $\frac{1}{16}$ " = 1'-0"

Building Elevation: Typical Gable Roof Building # 1, 2, 5, 7

 $\frac{1}{16}$ " = 1'-0"

GALVANIZED METAL ROOF

STANDING SEAM

DOUBLE GLAZED INSULATED WINDOWS

42" HIGH TEMPERED GLASS RAILING IN FRONT OF DOUBLE FRENCH DOORS

CONCRETE FOUNDATION WALLS

STANDING SEAM GALVANIZED METAL ROOF

DOUBLE GLAZED INSULATED WINDOWS

42" HIGH TEMPERED GLASS RAILING IN FRONT OF DOUBLE FRENCH DOORS

CONCRETE FOUNDATION WALLS

DOUBLE GLAZED INSULATED WINDOWS

42" HIGH TEMPERED GLASS RAILING IN FRONT OF DOUBLE FRENCH DOORS

CONCRETE FOUNDATION WALLS