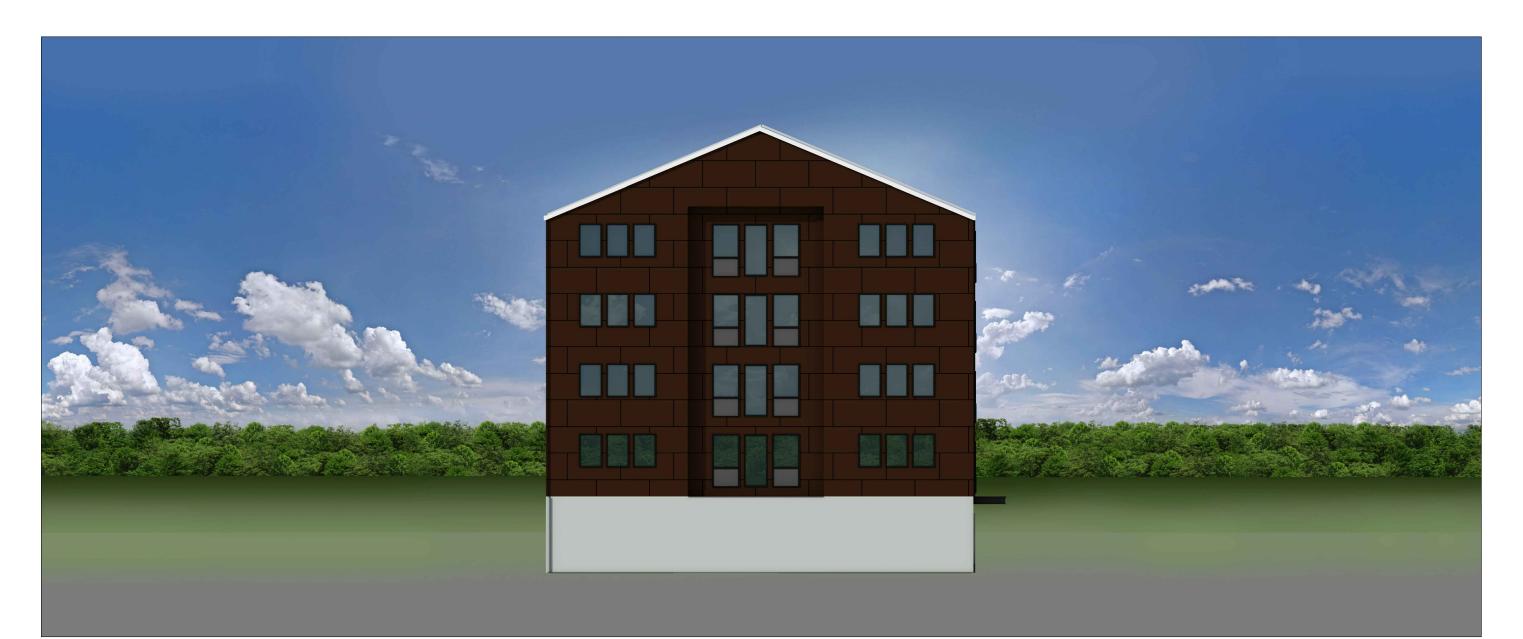

CONCRETE FOUNDATION WALLS

**Building Elevation: Typical Gable Roof Building # 1, 2, 5, 7**  $\frac{1}{16}$ " = 1'-0"

Building Elevation: Typical Gable Roof Building # 1, 2, 5, 7

 $\frac{1}{16}$ " = 1'-0"

42" HIGH TEMPERED GLASS RAILING IN FRONT OF DOUBLE FRENCH DOORS

CONCRETE FOUNDATION WALLS

DOUBLE GLAZED INSULATED WINDOWS

42" HIGH TEMPERED GLASS RAILING IN FRONT OF DOUBLE FRENCH DOORS

CONCRETE FOUNDATION WALLS

Building Elevation: Typical Gable Roof Building Over Podium # 1, 2, 5, 7

Building Elevation: Typical Gable Roof Building Over Podium #1, 2, 5, 7

**Building Renderings & Site Sections** Sheet 9 of 15