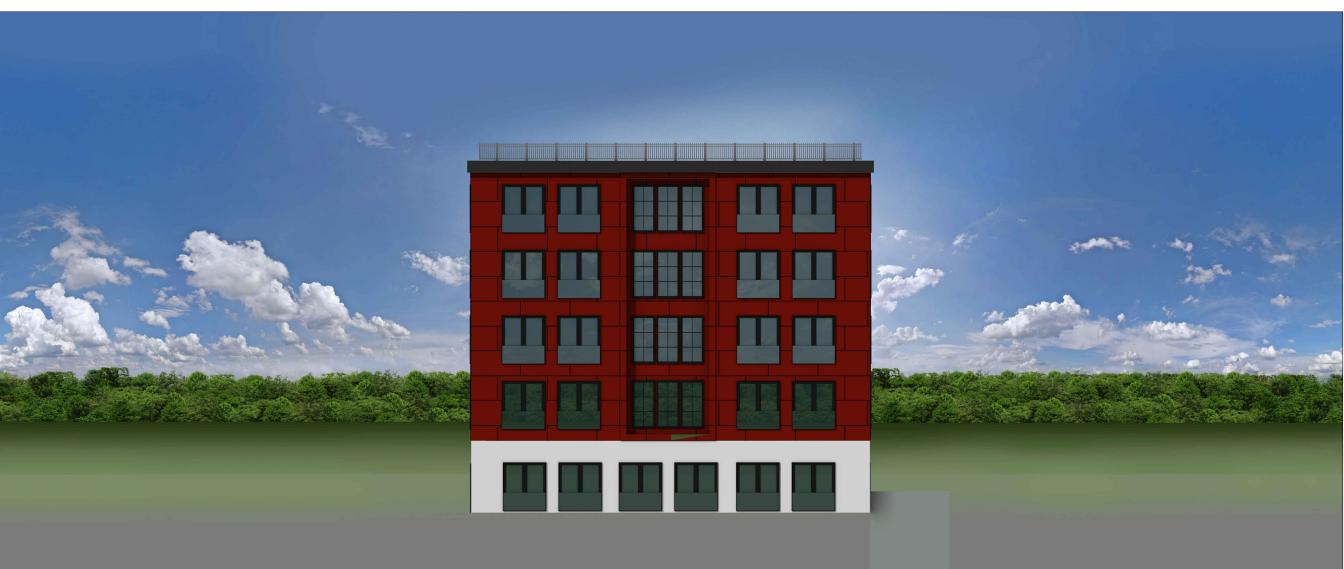

TRELLIS PAINTED METAL RAILING

DOUBLE GLAZED INSULATED WINDOWS

42" HIGH TEMPERED GLASS RAILING IN FRONT OF DOUBLE FRENCH DOORS

METAL CANOPY AT ENTRANCE

TRELLIS WITH PLANTING

CONCRETE FOUNDATION WALLS

TRELLIS PAINTED METAL RAILING

DOUBLE GLAZED INSULATED WINDOWS

42" HIGH TEMPERED GLASS RAILING IN FRONT OF DOUBLE FRENCH DOORS

METAL CANOPY AT ENTRANCE

CONCRETE FOUNDATION WALLS

STANDING SEAM GALVANIZED METAL ROOF

DOUBLE GLAZED INSULATED WINDOWS

42" HIGH TEMPERED GLASS RAILING IN FRONT OF DOUBLE FRENCH DOORS

FRENCH DOORS AT COMMON SPACE

CONCRETE FOUNDATION WALLS

 $\frac{1}{16}$ " = 1'-0"

 $\frac{1}{16}$ " = 1'-0"

**Building Elevation: Building #4**  $\frac{1}{16}$ " = 1'-0"