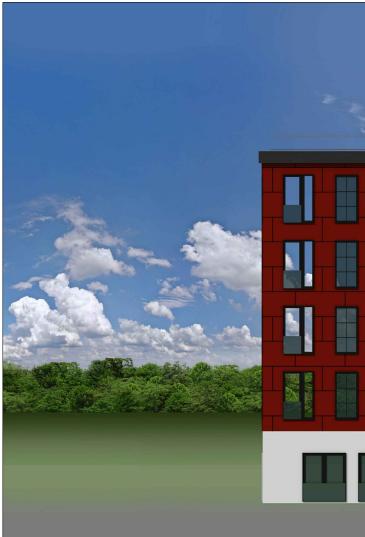

TRELLIS PAINTED METAL RAILING

DOUBLE GLAZED INSULATED WINDOWS

42" HIGH TEMPERED GLASS RAILING IN FRONT OF DOUBLE FRENCH DOORS

METAL CANOPY AT ENTRANCE

TRELLIS WITH PLANTING

CONCRETE FOUNDATION WALLS

TRELLIS PAINTED METAL RAILING

DOUBLE GLAZED INSULATED WINDOWS

42" HIGH TEMPERED GLASS RAILING IN FRONT OF DOUBLE FRENCH DOORS

METAL CANOPY AT ENTRANCE

CONCRETE FOUNDATION WALLS

STANDING SEAM GALVANIZED METAL ROOF

DOUBLE GLAZED INSULATED WINDOWS

**Building Elevation: Building #4**  $\frac{1}{16}$ " = 1'-0"

**Building Elevation: Building #3, 6** 

STANDING SEAM GALVANIZED METAL ROOF

DOUBLE GLAZED INSULATED WINDOWS

42" HIGH TEMPERED GLASS RAILING IN FRONT OF DOUBLE FRENCH DOORS