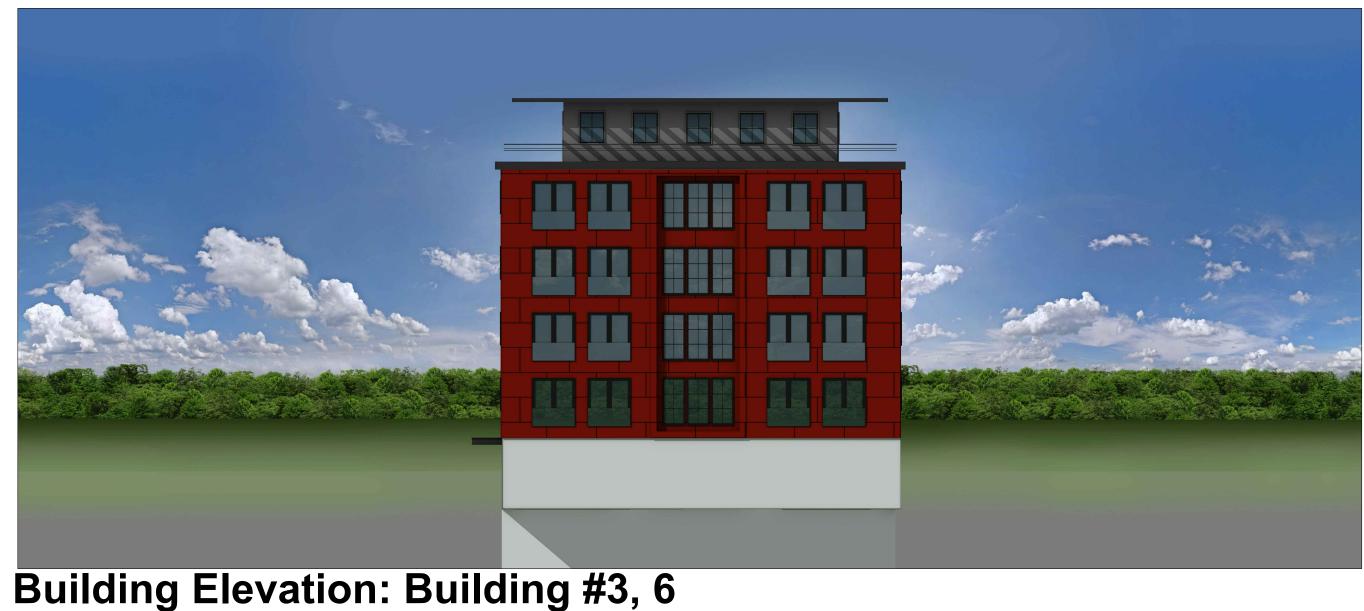

TRELLIS PAINTED METAL RAILING

DOUBLE GLAZED INSULATED WINDOWS

42" HIGH TEMPERED GLASS RAILING IN FRONT OF DOUBLE FRENCH DOORS

METAL CANOPY AT ENTRANCE

TRELLIS WITH PLANTING

CONCRETE FOUNDATION WALLS

TRELLIS PAINTED METAL RAILING

DOUBLE GLAZED INSULATED WINDOWS

42" HIGH TEMPERED GLASS RAILING IN FRONT OF DOUBLE FRENCH DOORS

METAL CANOPY AT ENTRANCE

CONCRETE FOUNDATION WALLS

STANDING SEAM GALVANIZED METAL ROOF

DOUBLE GLAZED INSULATED WINDOWS

**Building Elevation: Building #4**  $\frac{1}{16}$ " = 1'-0"

**Building Elevation: Building #3, 6** 

STANDING SEAM GALVANIZED METAL ROOF

DOUBLE GLAZED INSULATED WINDOWS

42" HIGH TEMPERED GLASS RAILING IN FRONT OF DOUBLE FRENCH DOORS

GALVANIZED METAL ROOF

STANDING SEAM

DOUBLE GLAZED INSULATED WINDOWS

42" HIGH TEMPERED GLASS RAILING IN FRONT OF DOUBLE FRENCH DOORS

CONCRETE FOUNDATION WALLS

STANDING SEAM GALVANIZED METAL ROOF

DOUBLE GLAZED INSULATED WINDOWS

42" HIGH TEMPERED GLASS RAILING IN FRONT OF DOUBLE FRENCH DOORS

CONCRETE FOUNDATION WALLS

DOUBLE GLAZED INSULATED WINDOWS

42" HIGH TEMPERED GLASS RAILING IN FRONT OF DOUBLE FRENCH DOORS

CONCRETE FOUNDATION WALLS