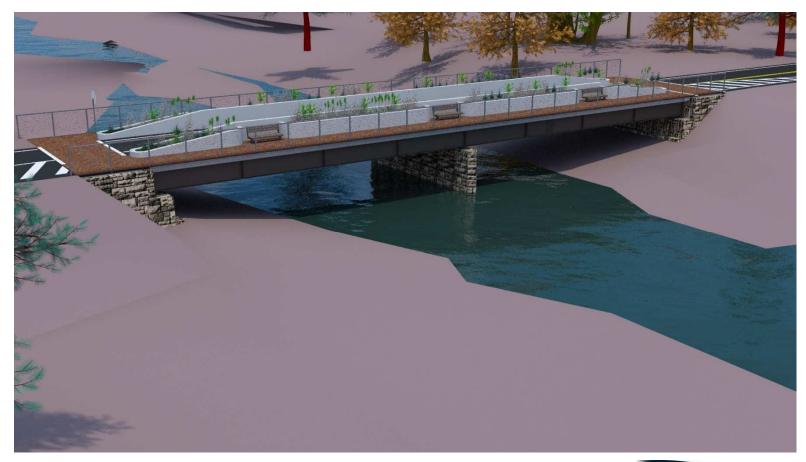

LOOKING AHEAD STATION SCALE 1/- = 1'-0"



#### **Original Proposal (Plan)**



# **Original Proposal (Visualization)**





#### **Original Proposal (Visualization)**





#### Alternative





#### Second Iteration (Section)



#### Second Iteration (Plan View)



### Second Iteration (Plan View)



#### Second Iteration (Visualization)





### Second Iteration (Visualization)





#### 7-31-17 Iteration (Section)



PROPOSED BRIDGE SECTION LOOKING AHEAD STATION SCALE 1/4" = 1'-0"



#### 7-31-17 Iteration (Plan View)





#### 7-31-17 Iteration (Aerial)



Experience great bridges.

# 7-31-17 Iteration (Visualization)





#### 7-31-17 Iteration (Visualization)





#### Latest Iteration (Plan View)





#### Latest Iteration (Aerial)





PROPOSED BRIDGE SECTION

SCALE 1/- 1'-0"













# Thank You!

# Questions?