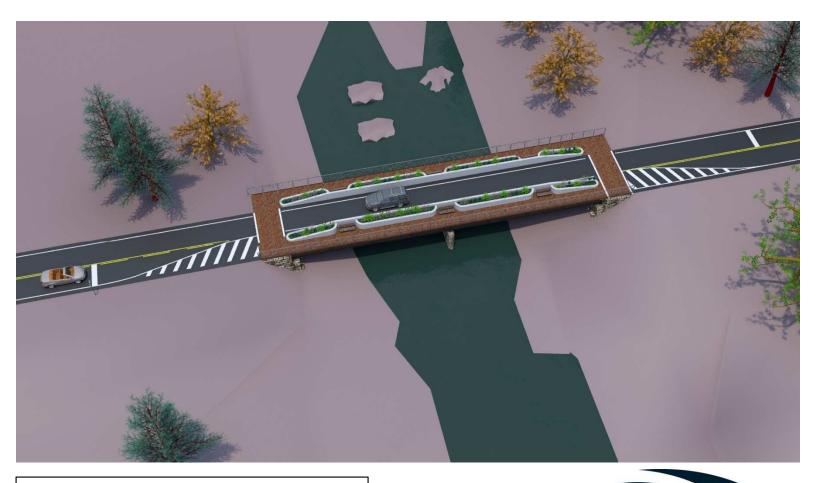

N LOOKING AHEAD STATION SCALE 1/- = 1'-0"



#### **Original Proposal (Plan)**



# **Original Proposal (Visualization)**





#### **Original Proposal (Visualization)**





#### Alternative





#### Second Iteration (Section)



#### Second Iteration (Plan View)



### Second Iteration (Plan View)



#### Second Iteration (Visualization)





### Second Iteration (Visualization)





#### 7-31-17 Iteration (Section)



PROPOSED BRIDGE SECTION LOOKING AHEAD STATION SCALE 1/4" = 1'-0"



#### 7-31-17 Iteration (Plan View)





#### 7-31-17 Iteration (Aerial)



Experience great bridges.

# 7-31-17 Iteration (Visualization)





#### 7-31-17 Iteration (Visualization)





#### Latest Iteration (Plan View)





#### Latest Iteration (Aerial)





PROPOSED BRIDGE SECTION

SCALE 1/- 1'-0"













# Thank You!

# Questions?