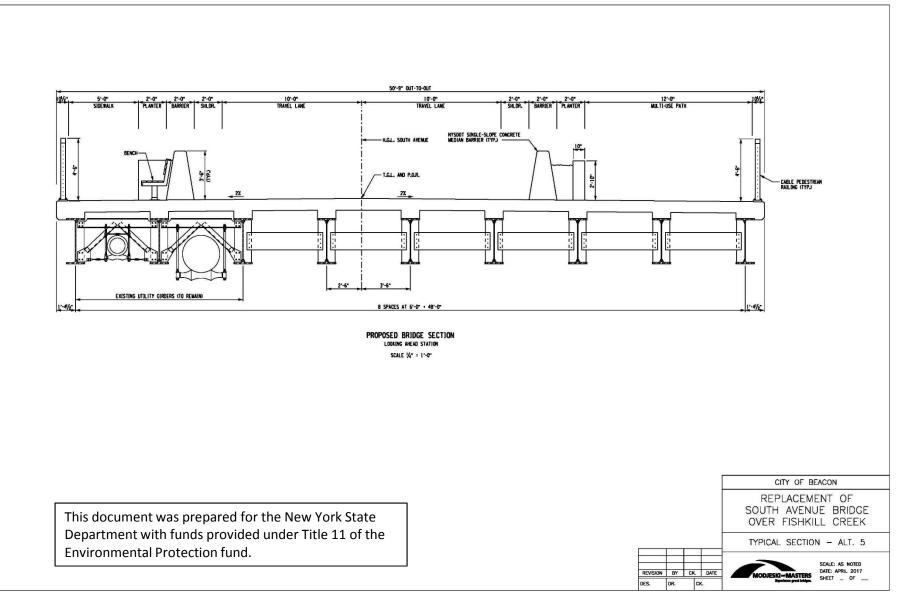

#### 7-31-17 Iteration (Section)

PROPOSED BRIDGE SECTION LOOKING AHEAD STATION SCALE 1/4" = 1'-0"