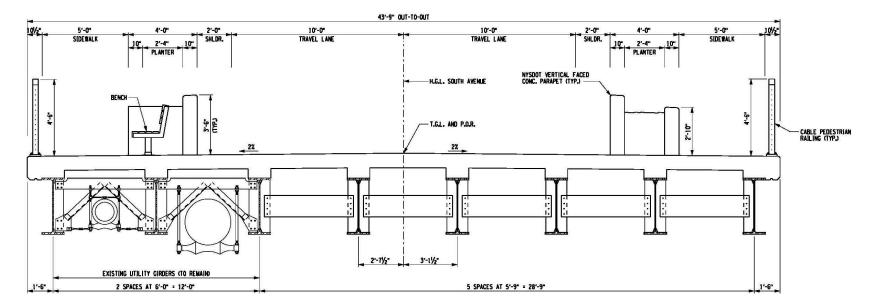

# **Original Proposal (Section)**

TYPICAL SECTION LOOKING AHEAD STATION SCALE 1/- = 1'-0"