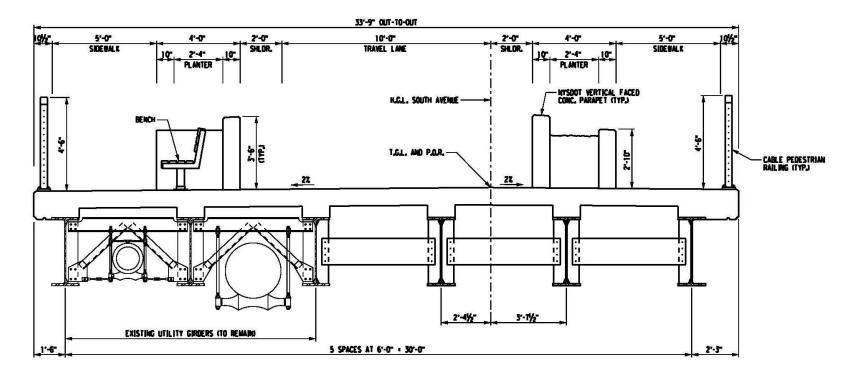

# **Original Proposal (Section)**

TYPICAL SECTION LOOKING AHEAD STATION SCALE 1/- = 1'-0"