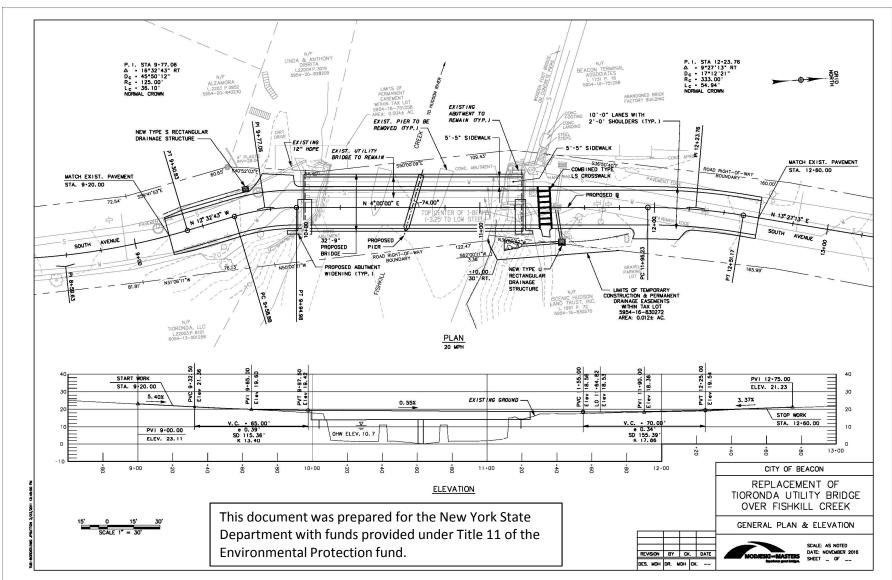

#### **Proposed South Avenue Bridge**

#### **Presented to:**

#### Beacon City Council February 26, 2018



# Original Bridge 1/07





#### **Present Configuration**





#### **Present Configuration**





#### South Avenue Bridge

- Original Concept Design Parameters
  - Two Lane Bridge
  - Pedestrian Sidewalk
  - Bicycles to Share Roadway
  - South Avenue is a Designated Scenic Road
    - 10' lanes
    - 2' shoulders
  - Urban Street Design Speed (20-30 mph)



# **Original Proposal (Section)**



TYPICAL SECTION LOOKING AHEAD STATION SCALE 1/- = 1'-0"



#### **Original Proposal (Plan)**



# **Original Proposal (Visualization)**





#### **Original Proposal (Visualization)**





#### Alternative





#### Second Iteration (Section)



#### Second Iteration (Plan View)



### Second Iteration (Plan View)



#### Second Iteration (Visualization)





### Second Iteration (Visualization)





#### 7-31-17 Iteration (Section)



PROPOSED BRIDGE SECTION LOOKING AHEAD STATION SCALE 1/4" = 1'-0"



#### 7-31-17 Iteration (Plan View)





#### 7-31-17 Iteration (Aerial)



Experience great bridges.

# 7-31-17 Iteration (Visualization)





#### 7-31-17 Iteration (Visualization)





#### Latest Iteration (Plan View)





#### Latest Iteration (Aerial)





PROPOSED BRIDGE SECTION

SCALE 1/- 1'-0"













# Thank You!

# Questions?