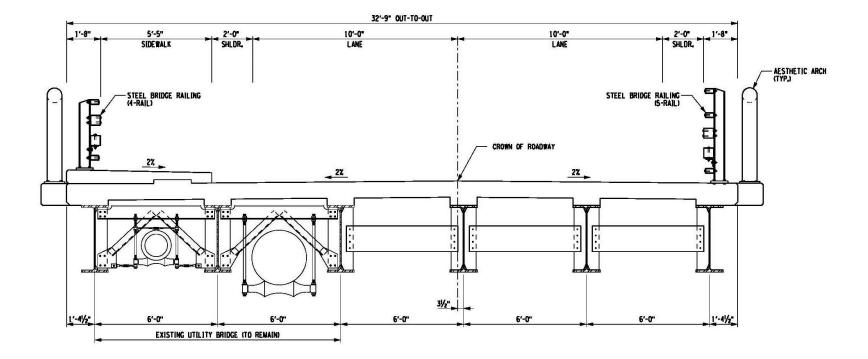

# **Original Proposal (Section)**

TYPICAL SECTION LOOKING AHEAD STATION SCALE 1/- = 1'-0"

#### South Avenue Bridge

- Original Concept Design Parameters
  - Two Lane Bridge
  - Pedestrian Sidewalk
  - Bicycles to Share Roadway
  - South Avenue is a Designated Scenic Road
    - 10' lanes
    - 2' shoulders
  - Urban Street Design Speed (20-30 mph)