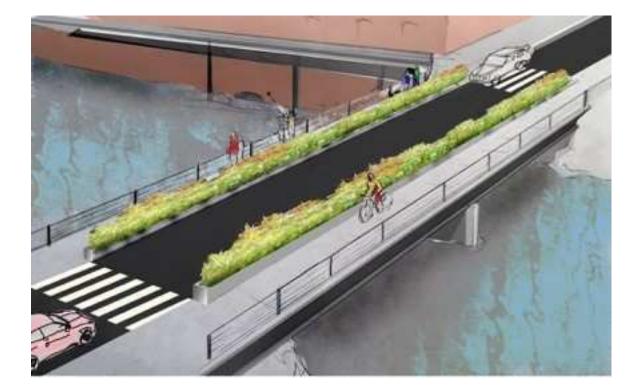

#### **Proposed South Avenue Bridge**

#### **Presented to:**

#### Beacon City Council February 26, 2018



# Original Bridge 1/07





#### **Present Configuration**





#### **Present Configuration**





#### South Avenue Bridge

- Original Concept Design Parameters
  - Two Lane Bridge
  - Pedestrian Sidewalk
  - Bicycles to Share Roadway
  - South Avenue is a Designated Scenic Road
    - 10' lanes
    - 2' shoulders
  - Urban Street Design Speed (20-30 mph)



# **Original Proposal (Section)**



TYPICAL SECTION LOOKING AHEAD STATION SCALE 1/- = 1'-0"



#### **Original Proposal (Plan)**



# **Original Proposal (Visualization)**





#### **Original Proposal (Visualization)**





#### Alternative





#### Second Iteration (Section)



#### Second Iteration (Plan View)



### Second Iteration (Plan View)



#### Second Iteration (Visualization)





### Second Iteration (Visualization)





#### 7-31-17 Iteration (Section)



PROPOSED BRIDGE SECTION LOOKING AHEAD STATION SCALE 1/4" = 1'-0"



#### 7-31-17 Iteration (Plan View)





#### 7-31-17 Iteration (Aerial)



Experience great bridges.

# 7-31-17 Iteration (Visualization)





#### 7-31-17 Iteration (Visualization)





#### Latest Iteration (Plan View)





#### Latest Iteration (Aerial)





PROPOSED BRIDGE SECTION

SCALE 1/- 1'-0"













# Thank You!

# Questions?