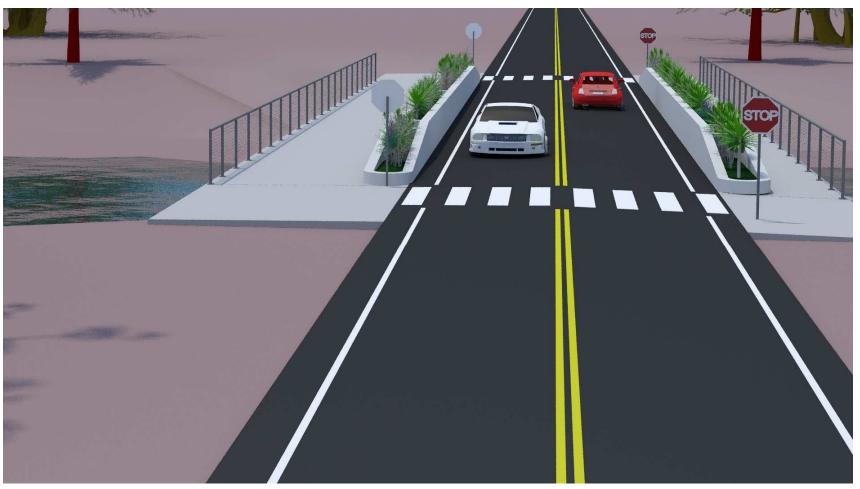

# Beacon City Council February 26, 2018



# Original Bridge 1/07





#### **Present Configuration**





#### **Present Configuration**





#### South Avenue Bridge

- Original Concept Design Parameters
  - Two Lane Bridge
  - Pedestrian Sidewalk
  - Bicycles to Share Roadway
  - South Avenue is a Designated Scenic Road
    - 10' lanes
    - 2' shoulders
  - Urban Street Design Speed (20-30 mph)



# **Original Proposal (Section)**



TYPICAL SECTION LOOKING AHEAD STATION SCALE 1/- = 1'-0"



#### **Original Proposal (Plan)**



# **Original Proposal (Visualization)**





#### **Original Proposal (Visualization)**





#### Alternative





#### Second Iteration (Section)



#### Second Iteration (Plan View)



### Second Iteration (Plan View)



#### Second Iteration (Visualization)





### Second Iteration (Visualization)





#### 7-31-17 Iteration (Section)



PROPOSED BRIDGE SECTION LOOKING AHEAD STATION SCALE 1/4" = 1'-0"



#### 7-31-17 Iteration (Plan View)





#### 7-31-17 Iteration (Aerial)



Experience great bridges.

# 7-31-17 Iteration (Visualization)





#### 7-31-17 Iteration (Visualization)





#### Latest Iteration (Plan View)





#### Latest Iteration (Aerial)





PROPOSED BRIDGE SECTION

SCALE 1/- 1'-0"













# Thank You!

# Questions?