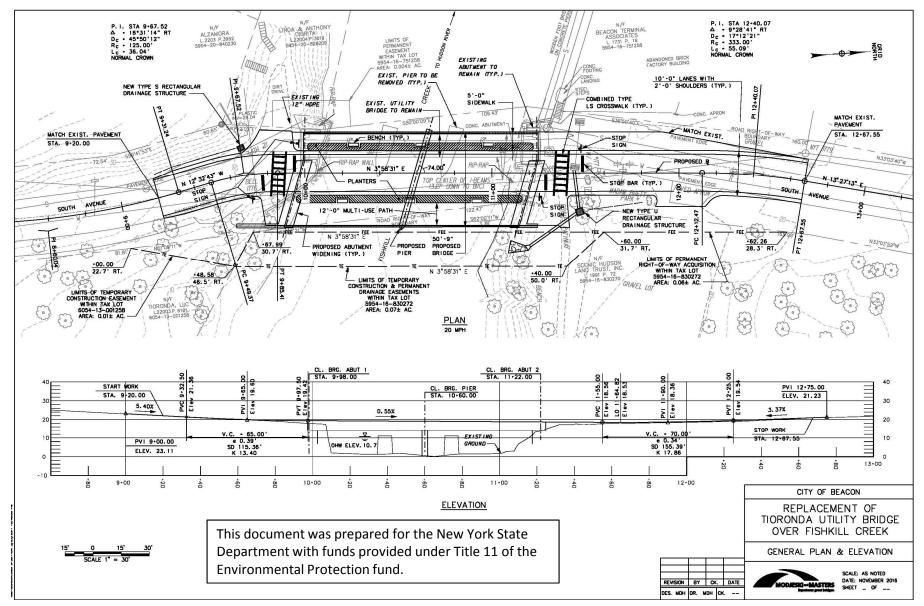

#### **Proposed South Avenue Bridge**

#### **Presented to:**

#### Beacon City Council February 26, 2018



# Original Bridge 1/07





#### **Present Configuration**





#### **Present Configuration**





#### South Avenue Bridge

- Original Concept Design Parameters
  - Two Lane Bridge
  - Pedestrian Sidewalk
  - Bicycles to Share Roadway
  - South Avenue is a Designated Scenic Road
    - 10' lanes
    - 2' shoulders
  - Urban Street Design Speed (20-30 mph)



# **Original Proposal (Section)**



TYPICAL SECTION LOOKING AHEAD STATION SCALE 1/- = 1'-0"



#### **Original Proposal (Plan)**



# **Original Proposal (Visualization)**





#### **Original Proposal (Visualization)**





#### Alternative





#### Second Iteration (Section)



#### Second Iteration (Plan View)



### Second Iteration (Plan View)



#### Second Iteration (Visualization)





### Second Iteration (Visualization)





#### 7-31-17 Iteration (Section)



PROPOSED BRIDGE SECTION LOOKING AHEAD STATION SCALE 1/4" = 1'-0"



#### 7-31-17 Iteration (Plan View)





#### 7-31-17 Iteration (Aerial)



Experience great bridges.

# 7-31-17 Iteration (Visualization)





#### 7-31-17 Iteration (Visualization)





#### Latest Iteration (Plan View)





#### Latest Iteration (Aerial)





PROPOSED BRIDGE SECTION

SCALE 1/- 1'-0"













# Thank You!

# Questions?