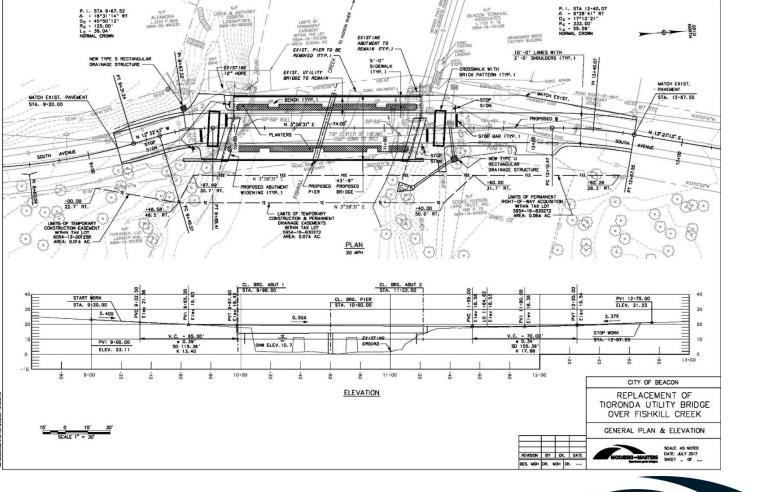

t Design Parameters
  - Two Lane Bridge
  - Pedestrian Sidewalk
  - Bicycles to Share Roadway
  - South Avenue is a Designated Scenic Road
    - 10' lanes
    - 2' shoulders
  - Urban Street Design Speed (20-30 mph)



# **Original Proposal (Section)**



TYPICAL SECTION LOOKING AHEAD STATION SCALE 1/- = 1'-0"



#### **Original Proposal (Plan)**



# **Original Proposal (Visualization)**





#### **Original Proposal (Visualization)**





#### Alternative





#### Second Iteration (Section)



#### Second Iteration (Plan View)



### Second Iteration (Plan View)



#### Second Iteration (Visualization)





### Second Iteration (Visualization)





#### 7-31-17 Iteration (Section)



PROPOSED BRIDGE SECTION LOOKING AHEAD STATION SCALE 1/4" = 1'-0"



#### 7-31-17 Iteration (Plan View)





#### 7-31-17 Iteration (Aerial)



Experience great bridges.

# 7-31-17 Iteration (Visualization)





#### 7-31-17 Iteration (Visualization)





#### Latest Iteration (Plan View)





#### Latest Iteration (Aerial)





PROPOSED BRIDGE SECTION

SCALE 1/- 1'-0"













# Thank You!

# Questions?