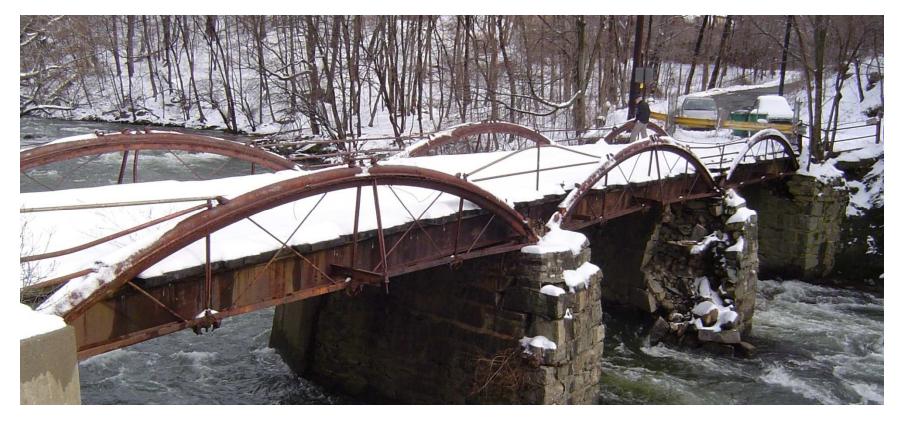

#### **Proposed South Avenue Bridge**

#### **Presented to:**

#### Beacon City Council February 26, 2018



# Original Bridge 1/07





#### **Present Configuration**





#### **Present Configuration**





#### South Avenue Bridge

- Original Concept Design Parameters
  - Two Lane Bridge
  - Pedestrian Sidewalk
  - Bicycles to Share Roadway
  - South Avenue is a Designated Scenic Road
    - 10' lanes
    - 2' shoulders
  - Urban Street Design Speed (20-30 mph)



# **Original Proposal (Section)**



TYPICAL SECTION LOOKING AHEAD STATION SCALE 1/- = 1'-0"



#### **Original Proposal (Plan)**



# **Original Proposal (Visualization)**





#### **Original Proposal (Visualization)**





#### Alternative





#### Second Iteration (Section)



#### Second Iteration (Plan View)



### Second Iteration (Plan View)



#### Second Iteration (Visualization)





### Second Iteration (Visualization)





#### 7-31-17 Iteratio