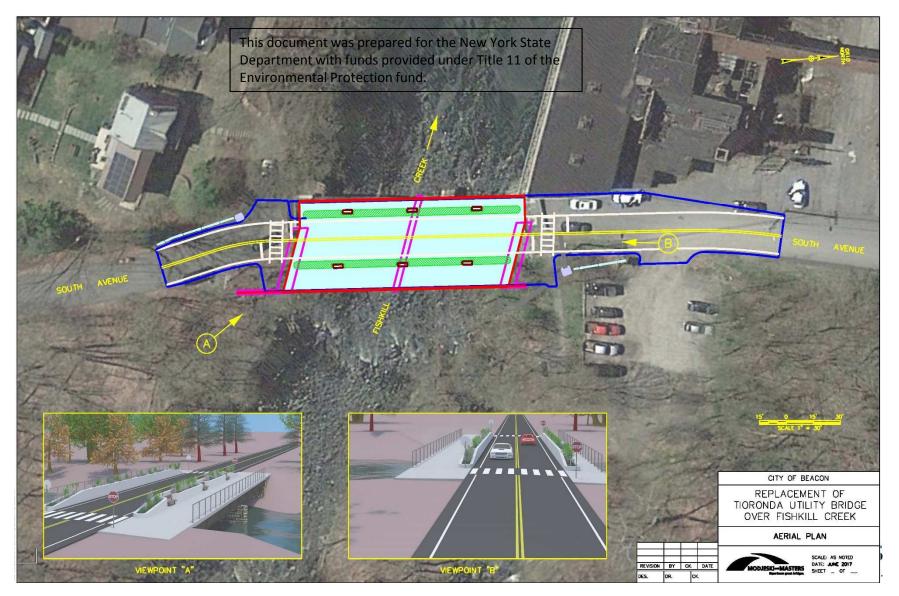

nue Bridge**

#### **Presented to:**

#### Beacon City Council February 26, 2018



# Original Bridge 1/07





#### **Present Configuration**





#### **Present Configuration**





#### South Avenue Bridge

- Original Concept Design Parameters
  - Two Lane Bridge
  - Pedestrian Sidewalk
  - Bicycles to Share Roadway
  - South Avenue is a Designated Scenic Road
    - 10' lanes
    - 2' shoulders
  - Urban Street Design Speed (20-30 mph)



# **Original Proposal (Section)**



TYPICAL SECTION LOOKING AHEAD STATION SCALE 1/- = 1'-0"



#### **Original Proposal (Plan)**



# **Original Proposal (Visualization)**





#### **Original Proposal (Visualization)**





#### Alternative





#### Second Iteration (Section)



#### Second Iteration (Plan View)



### Second Iteration (Plan View)



#### Second Iteration (Visualization)





### Second Iteration (Visualization)





#### 7-31-17 Iteration (Section)



PROPOSED BRIDGE SECTION LOOKING AHEAD STATION SCALE 1/4" = 1'-0"



#### 7-31-17 Iteration (Plan View)





#### 7-31-17 Iteration (Aerial)



Experience great bridges.

# 7-31-17 Iteration (Visualization)





#### 7-31-17 Iteration (Visualization)





#### Latest Iteration (Plan View)





#### Latest Iteration (Aerial)





PROPOSED BRIDGE SECTION

SCALE 1/- 1'-0"













# Thank You!

# Questions?