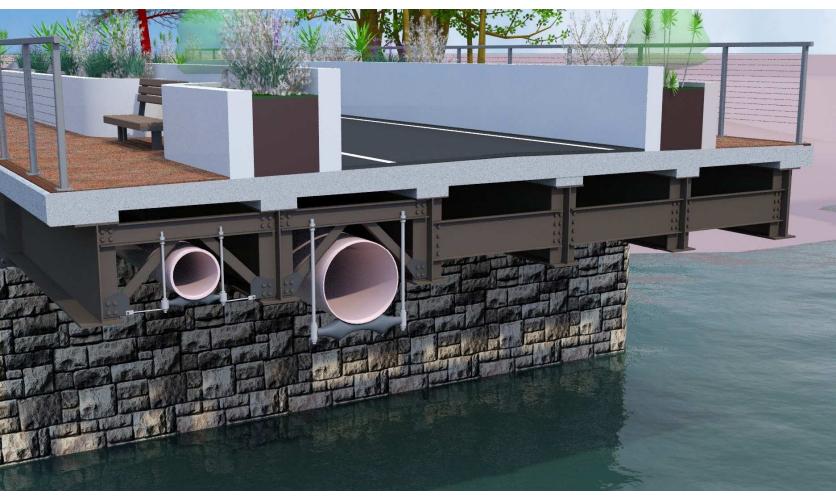

ION LOOKING AHEAD STATION SCALE 1/- = 1'-0"



#### **Original Proposal (Plan)**



# **Original Proposal (Visualization)**





#### **Original Proposal (Visualization)**





#### Alternative





#### Second Iteration (Section)



#### Second Iteration (Plan View)



### Second Iteration (Plan View)



#### Second Iteration (Visualization)





### Second Iteration (Visualization)





#### 7-31-17 Iteration (Section)



PROPOSED BRIDGE SECTION LOOKING AHEAD STATION SCALE 1/4" = 1'-0"



#### 7-31-17 Iteration (Plan View)





#### 7-31-17 Iteration (Aerial)



Experience great bridges.

# 7-31-17 Iteration (Visualization)





#### 7-31-17 Iteration (Visualization)





#### Latest Iteration (Plan View)





#### Latest Iteration (Aerial)





PROPOSED BRIDGE SECTION

SCALE 1/- 1'-0"













# Thank You!

# Questions?