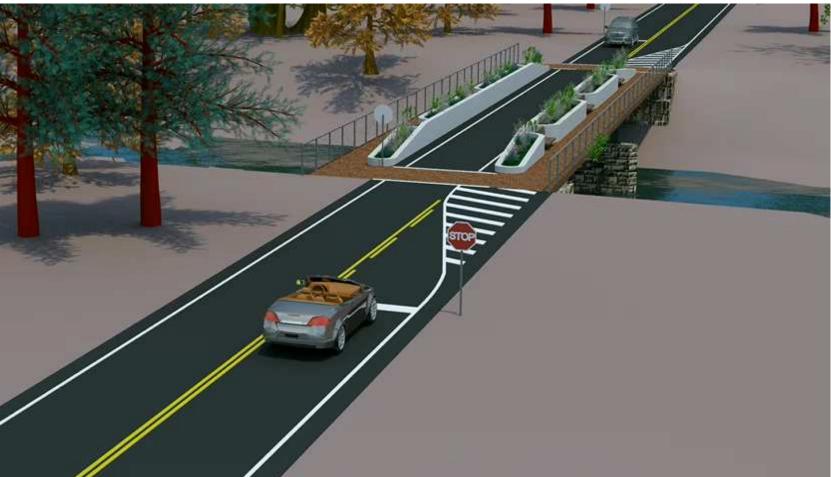

ING AHEAD STATION SCALE 1/- = 1'-0"



#### **Original Proposal (Plan)**



# **Original Proposal (Visualization)**





#### **Original Proposal (Visualization)**





#### Alternative





#### Second Iteration (Section)



#### Second Iteration (Plan View)



### Second Iteration (Plan View)



#### Second Iteration (Visualization)





### Second Iteration (Visualization)





#### 7-31-17 Iteration (Section)



PROPOSED BRIDGE SECTION LOOKING AHEAD STATION SCALE 1/4" = 1'-0"



#### 7-31-17 Iteration (Plan View)





#### 7-31-17 Iteration (Aerial)



Experience great bridges.

# 7-31-17 Iteration (Visualization)





#### 7-31-17 Iteration (Visualization)





#### Latest Iteration (Plan View)





#### Latest Iteration (Aerial)





PROPOSED BRIDGE SECTION

SCALE 1/- 1'-0"













# Thank You!

# Questions?