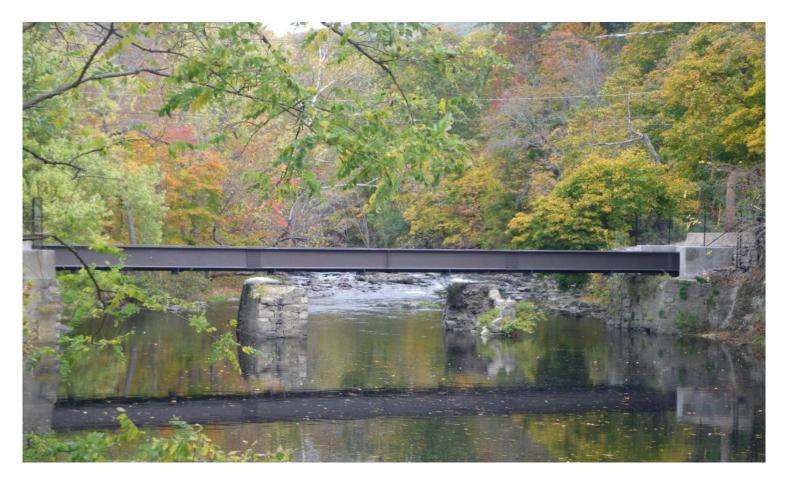

#### **Proposed South Avenue Bridge**

#### **Presented to:**

#### Beacon City Council February 26, 2018



# Original Bridge 1/07





#### **Present Configuration**





#### **Present Configuration**





#### South Avenue Bridge

- Original Concept Design Parameters
  - Two Lane Bridge
  - Pedestrian Sidewalk
  - Bicycles to Share Roadway
  - South Avenue is a Designated Scenic Road
    - 10' lanes
    - 2' shoulders
  - Urban Street Design Speed (20-30 mph)



# **Original Proposal (Section)**



TYPICAL SECTION LOOKING AHEAD STATION SCALE 1/- = 1'-0"



#### **Original Proposal (Plan)**



# **Original Proposal (Visualization)**





#### **Original Proposal (Visualization)**





#### Alternative





#### Second Iteration (Section)



#### Second Iteration (Plan View)



### Second Iteration (Plan View)



#### Second Iteration (Visualization)





### Second Iteration (Visualization)





#### 7-31-17 Iteration (Section)



PROPOSED BRIDGE SECTI