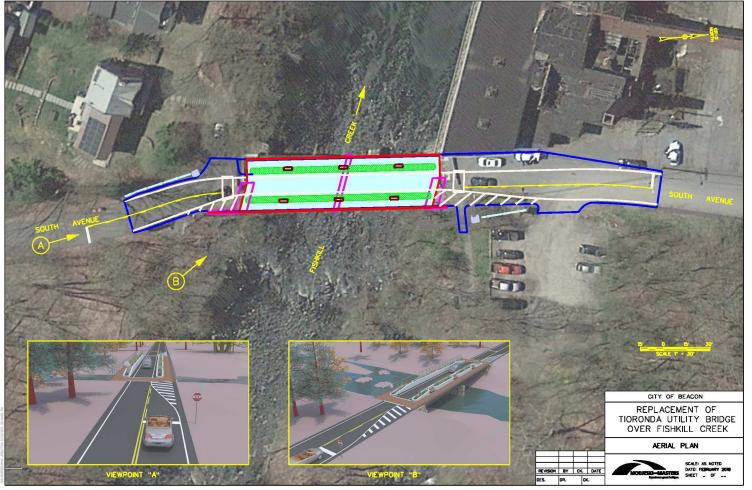

#### 7-31-17 Iteration (Aerial)

Experience great bridges.

#### Latest Iteration (Aerial)

PROPOSED BRIDGE SECTION

SCALE 1/- 1'-0"