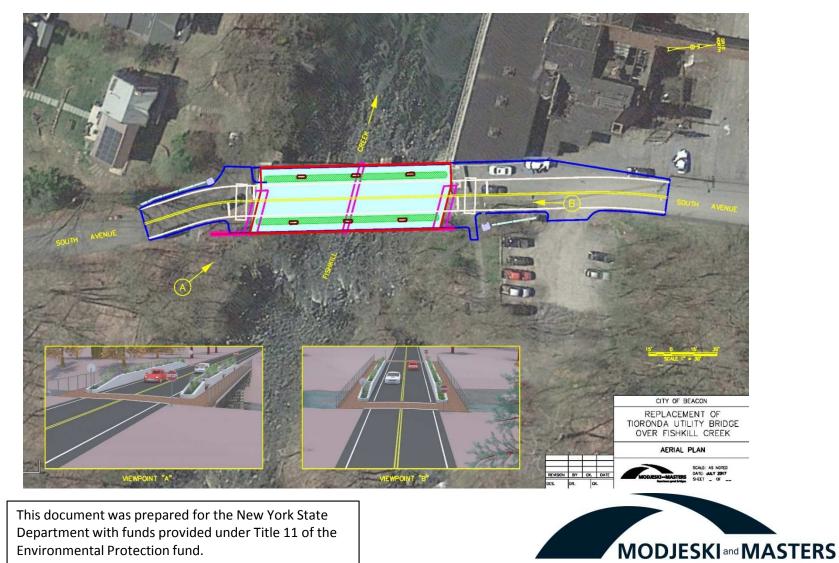

ge
  - Pedestrian Sidewalk
  - Bicycles to Share Roadway
  - South Avenue is a Designated Scenic Road
    - 10' lanes
    - 2' shoulders
  - Urban Street Design Speed (20-30 mph)



# **Original Proposal (Section)**



TYPICAL SECTION LOOKING AHEAD STATION SCALE 1/- = 1'-0"



#### **Original Proposal (Plan)**



# **Original Proposal (Visualization)**





#### **Original Proposal (Visualization)**





#### Alternative





#### Second Iteration (Section)



#### Second Iteration (Plan View)



### Second Iteration (Plan View)



#### Second Iteration (Visualization)





### Second Iteration (Visualization)





#### 7-31-17 Iteration (Section)



PROPOSED BRIDGE SECTION LOOKING AHEAD STATION SCALE 1/4" = 1'-0"



#### 7-31-17 Iteration (Plan View)





#### 7-31-17 Iteration (Aerial)



Experience great bridges.

# 7-31-17 Iteration (Visualization)





#### 7-31-17 Iteration (Visualization)





#### Latest Iteration (Plan View)





#### Latest Iteration (Aerial)





PROPOSED BRIDGE SECTION

SCALE 1/- 1'-0"













# Thank You!

# Questions?