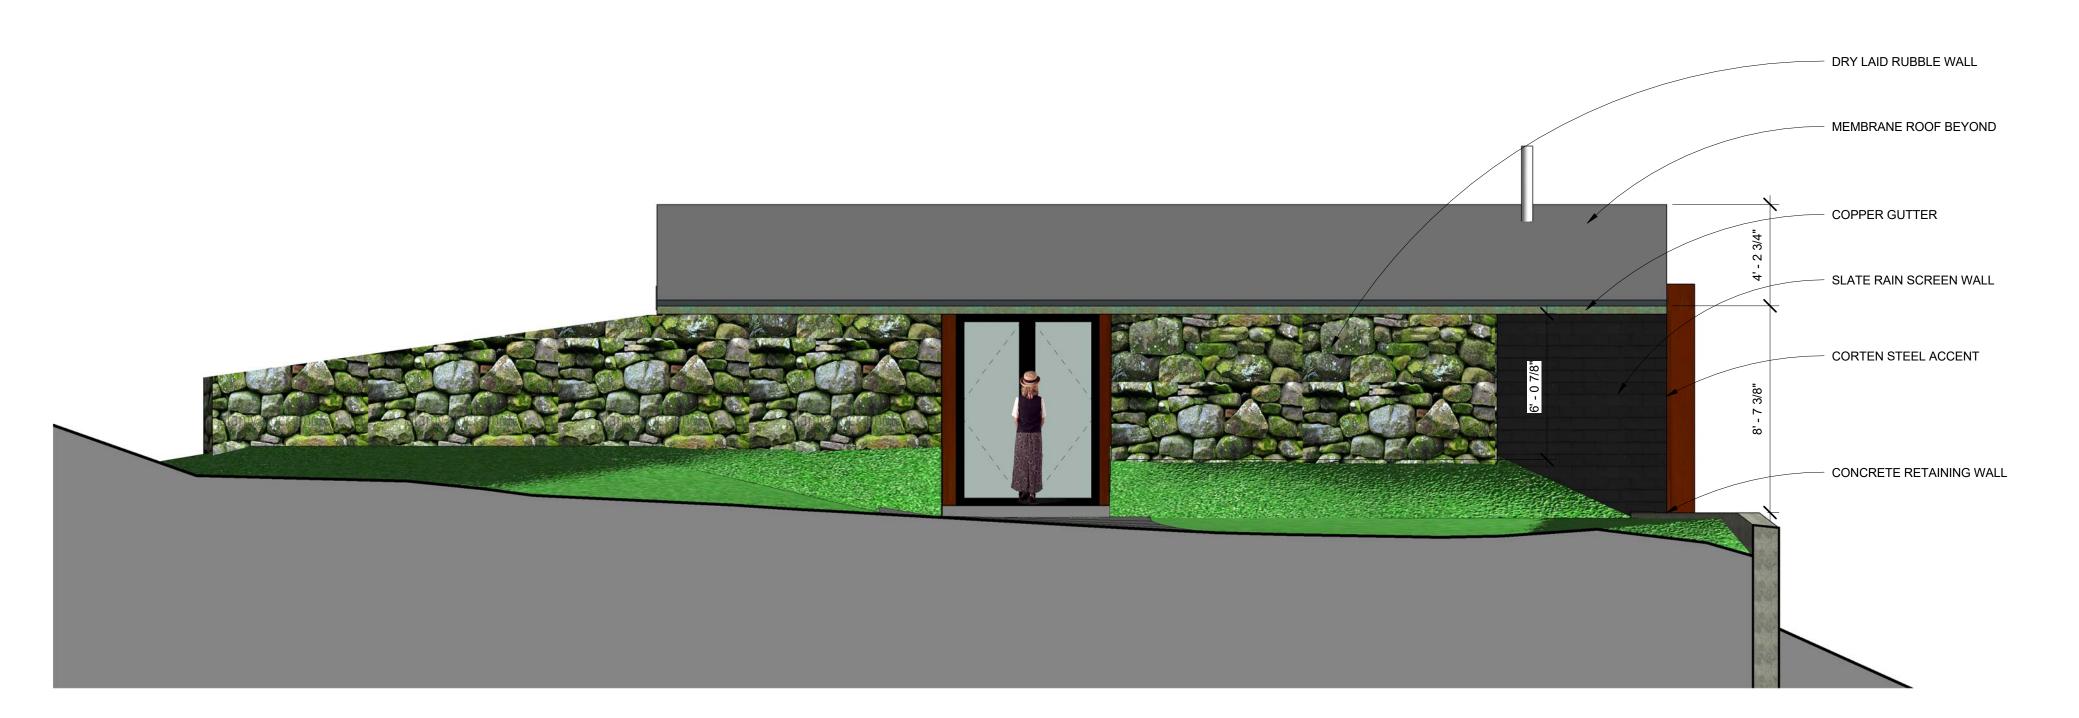

FROM WILSON ST VIEW 1
Shown in winter, not visible in summer

FROM STONE STREET **VIEW 3** 

Shown in winter, not visible in summer

## FROM 2 WILSON ST (AT HOUSE) VIEW 2

Trees ghosted in (site is private property)

## FROM STONE STREET **VIEW 4**

(Buildings Ghosted in, not visible)

| No. | Description | Date |
|-----|-------------|------|
|     |             |      |
|     |             |      |
|     |             |      |
|     |             |      |
|     |             |      |
|     |             |      |
|     |             |      |
|     |             |      |
|     |             |      |
|     |             |      |
|     |             |      |
|     |             |      |
|     |             |      |
|     |             |      |
|     |             |      |
|     |             |      |
|     |             |      |
|     |             |      |

THESE CAD FILES MAY NOT BE USED, DUPLICATED, MODIFIED OR CHANGED IN ANY MANNER WITHOUT THE WRITTEN CONSENT OF BERG + MOSS ARCHITECTS PC. THE USER AND ITS AGENTS WILL BE LIABLE FOR ANY UNAUTHORIZED USE, DUPLICATION, MODIFICATION OR CHANGE.

STONE ST. HOUSE BEACON, NY

DRAWING TITLE

**VIEWS** 

DRAWING NO.

A510

SEAL & SIGNATURE