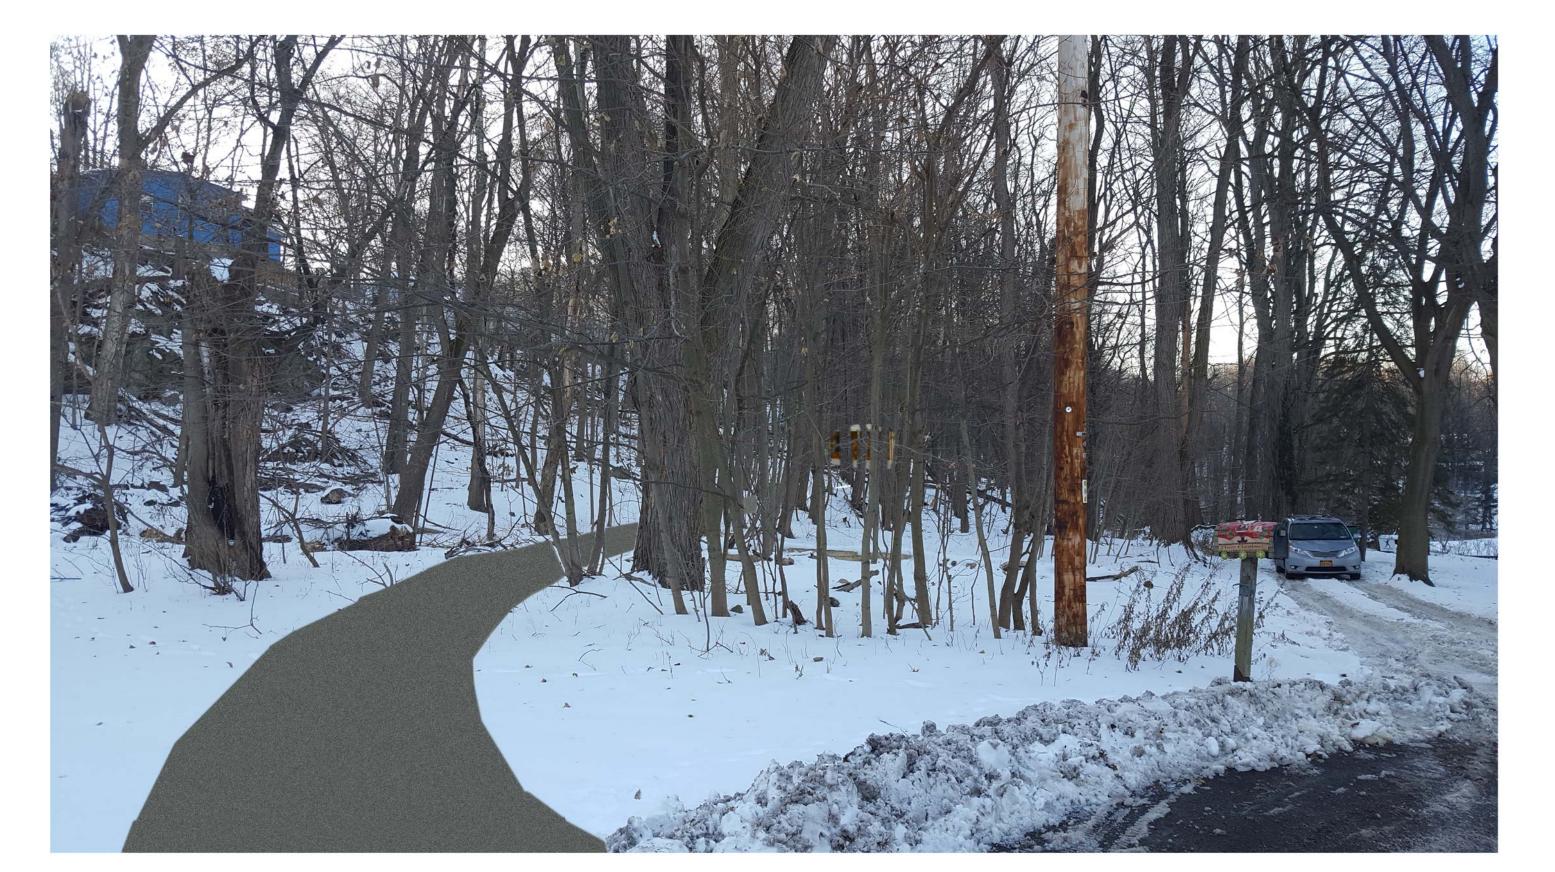

FROM WILSON ST VIEW 1
Shown in winter, not visible in summer

FROM STONE STREET **VIEW 3** 

Shown in winter, not visible in summer

## FROM STONE STREET **VIEW 4**

(Buildings Ghosted in, not visible)

| No. | Description | Date |
|-----|-------------|------|
|     |             |      |
|     |             |      |
|     |             |      |
|     |             |      |
|     |             |      |
|     |             |      |
|     |             |      |
|     |             |      |
|     |             |      |
|     |             |      |
|     |             |      |
|     |             |      |
|     |             |      |
|     |             |      |
|     |             |      |
|     |             |      |
|     |             |      |
|     |             |      |