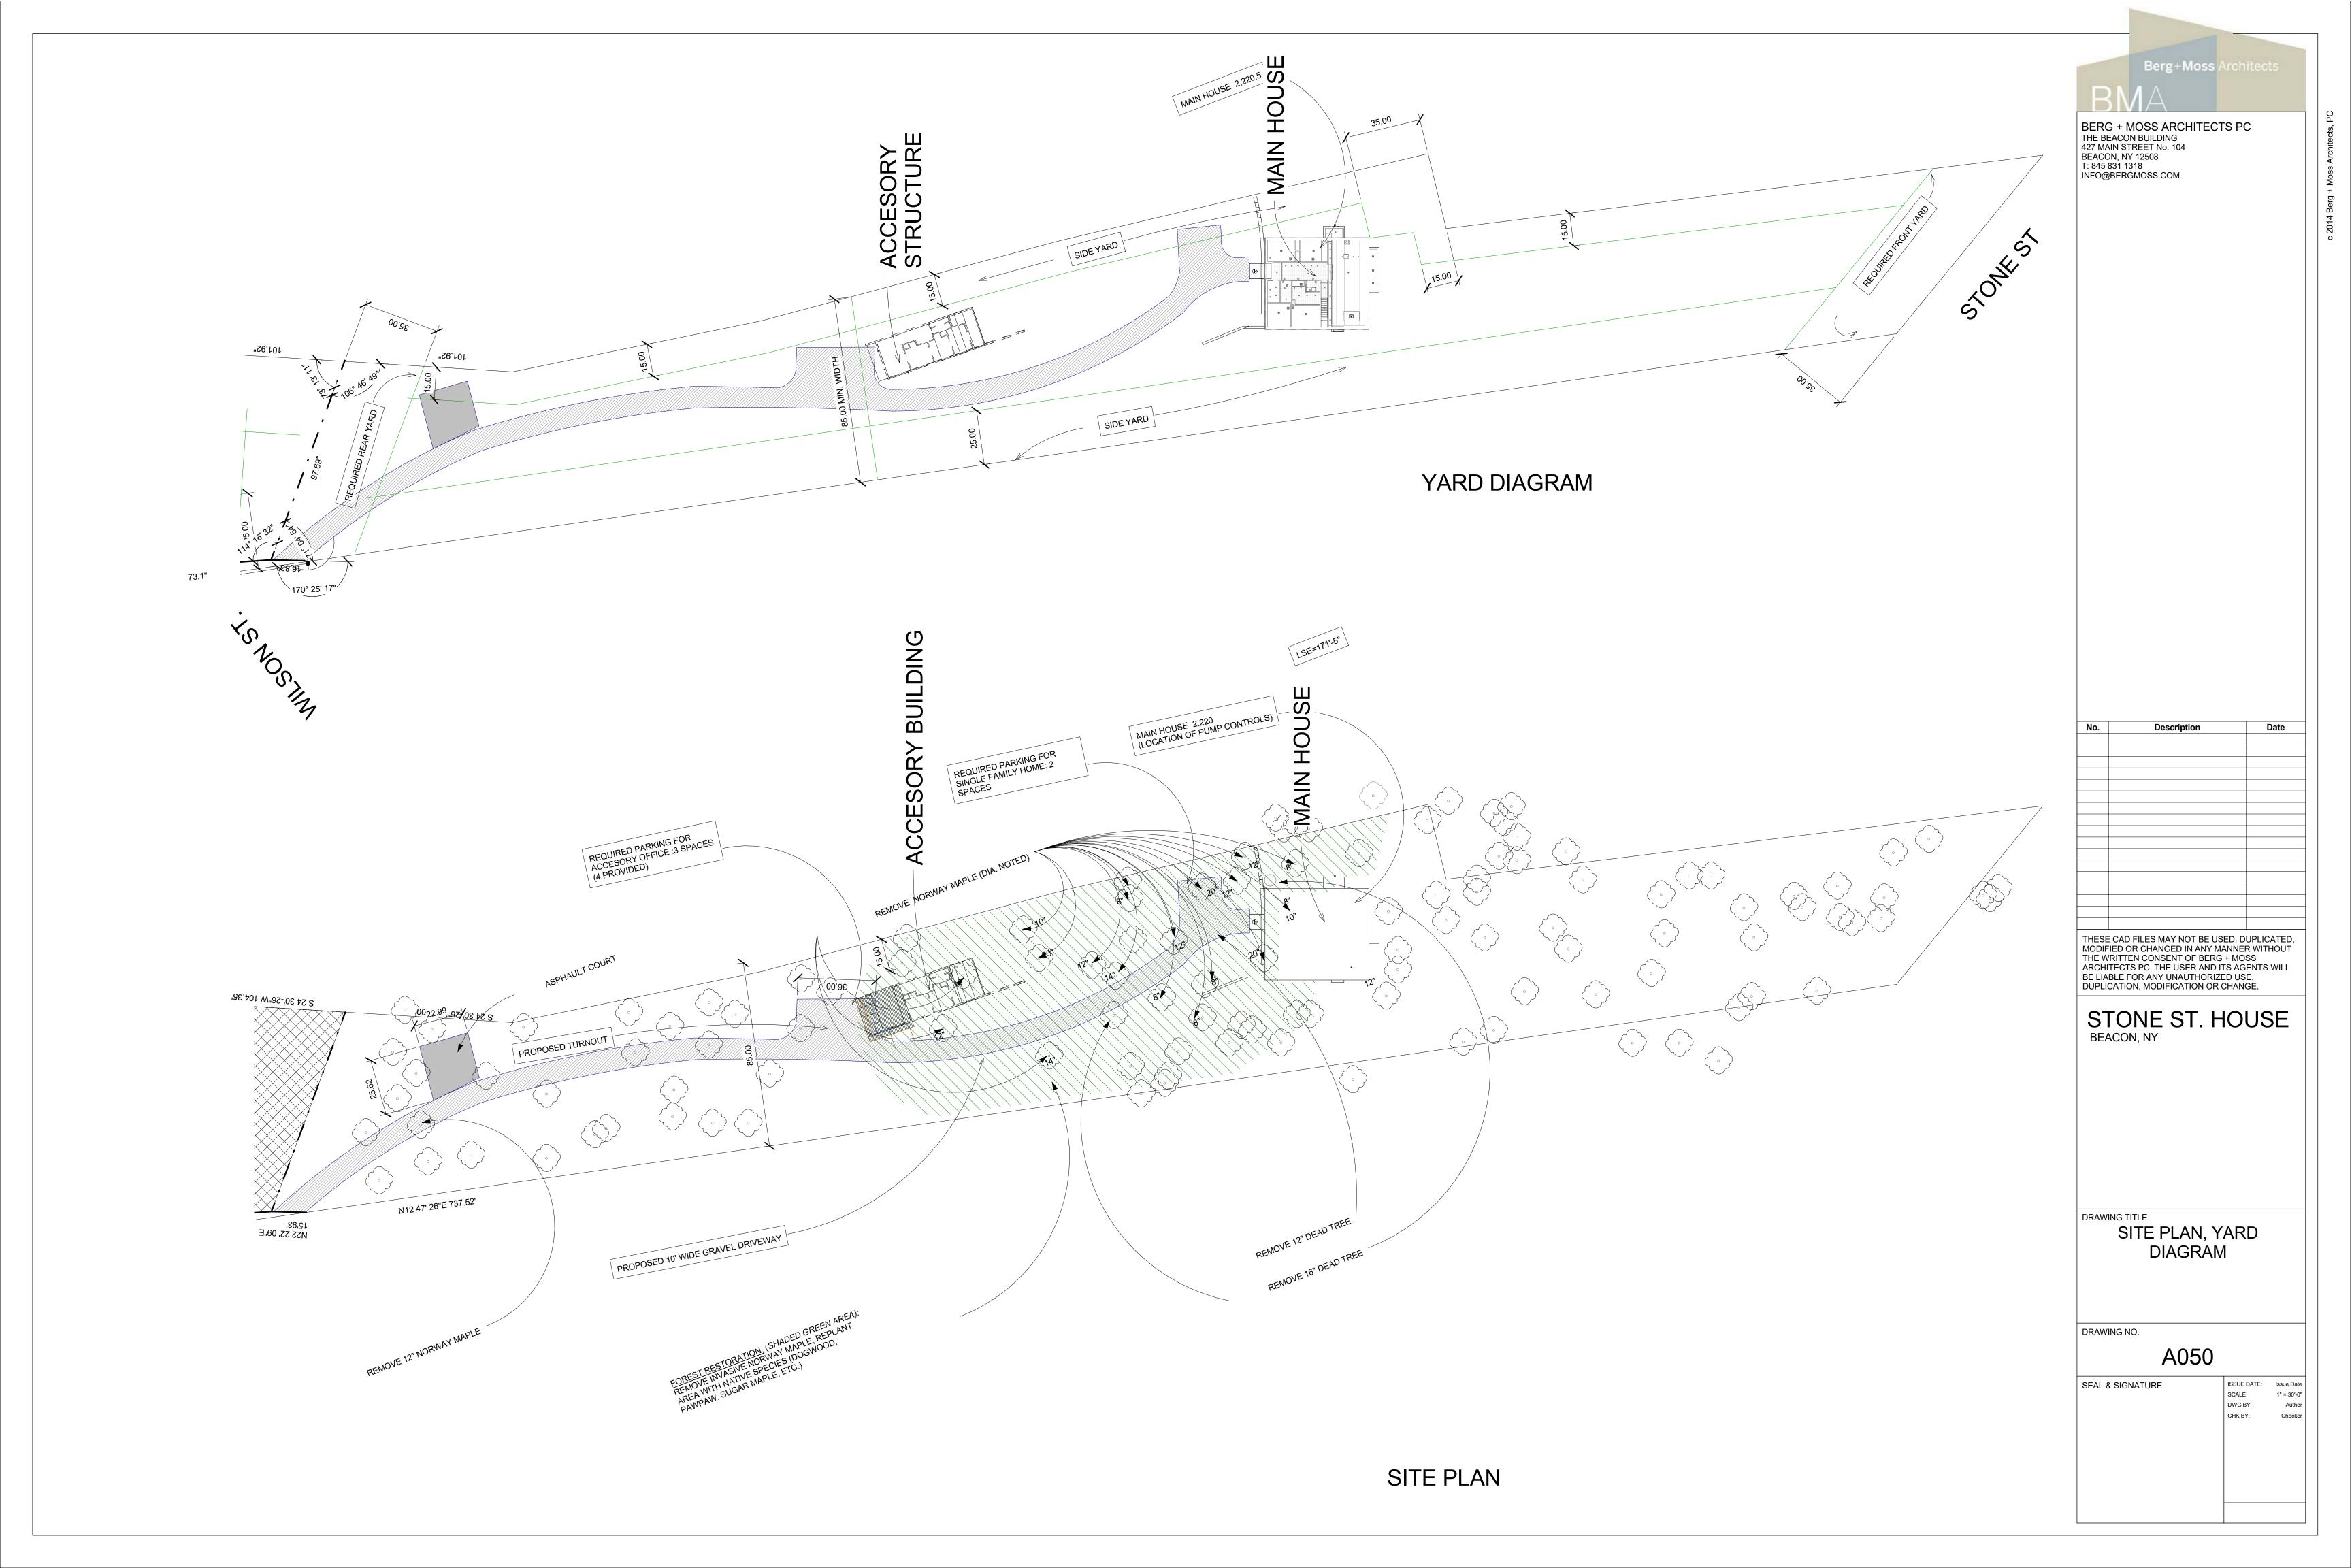

1 NORTH (WILSON ST) 1/4" = 1'-0"

2 SOUTH (STONE ST) 1/4" = 1'-0"

| No. | Description | Date |
|-----|-------------|------|
|     |             |      |
|     |             |      |
|     |             |      |
|     |             |      |
|     |             |      |
|     |             |      |
|     |             |      |
|     |             |      |
|     |             |      |
|     |             |      |
|     |             |      |
|     |             |      |
|     |             |      |
|     |             |      |
|     |             |      |
|     |             |      |
|     |             |      |
|     |             |      |
|     |             |      |
|     |             |      |

THESE CAD FILES MAY NOT BE USED, DUPLICATED, MODIFIED OR CHANGED IN ANY MANNER WITHOUT THE WRITTEN CONSENT OF BERG + MOSS ARCHITECTS PC. THE USER AND ITS AGENTS WILL BE LIABLE FOR ANY UNAUTHORIZED USE, DUPLICATION, MODIFICATION OR CHANGE.

STONE ST. HOUSE BEACON, NY

NORTH/ SOUTH ELEVATIONS

DRAWING NO.

A501 SEAL & SIGNATURE

| ISSUE DATE: | Issue Da  |
|-------------|-----------|
| SCALE:      | 1/4" = 1' |
| DWG BY:     | Auth      |
| CHK BY:     | Check     |
|             |           |
|             |           |
|             |           |
|             |           |