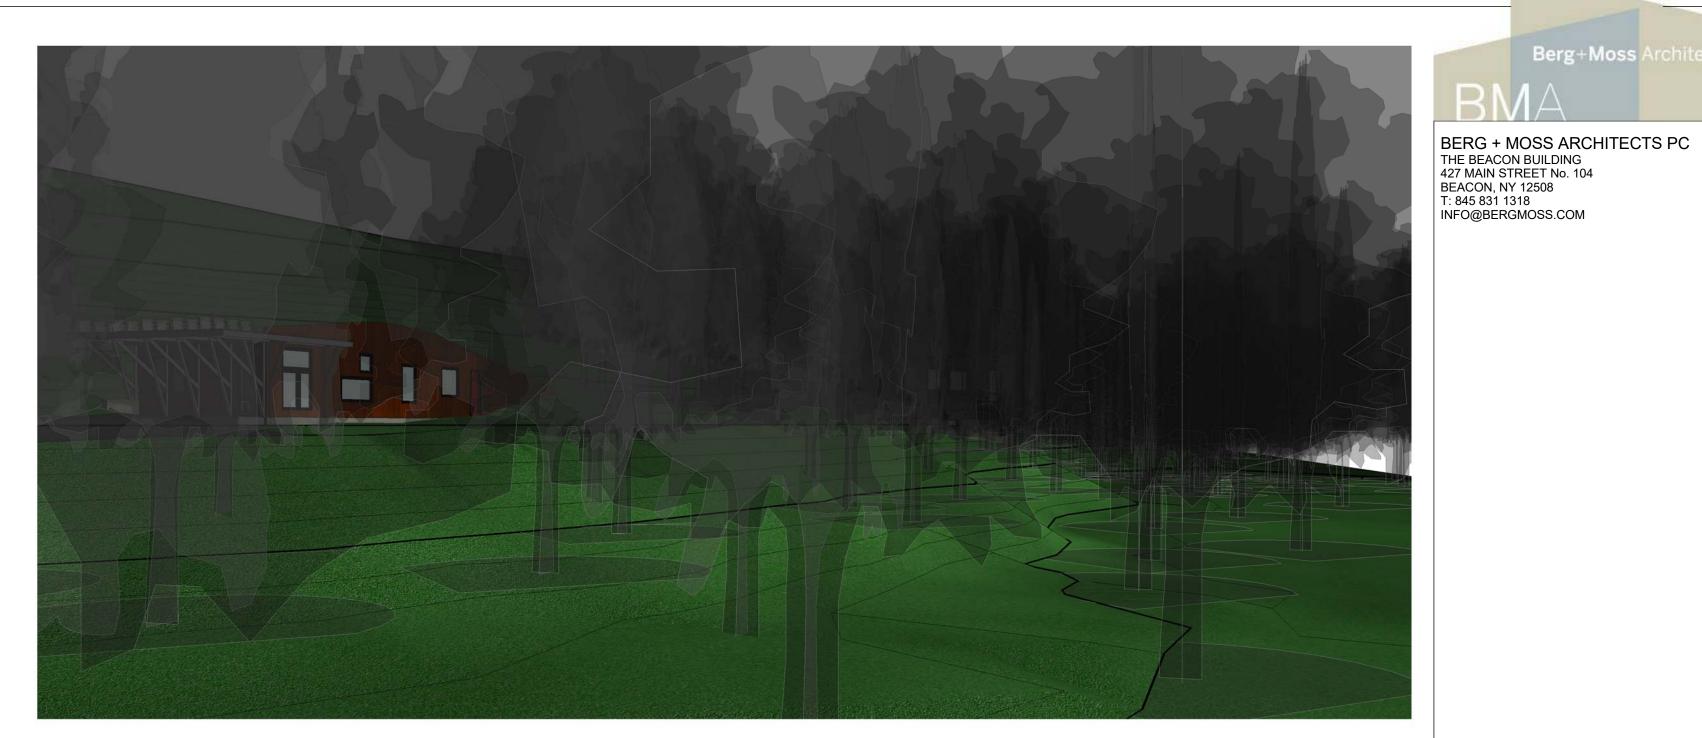

FROM WILSON ST VIEW 1
Shown in winter, not visible in summer

FROM STONE STREET **VIEW 3** 

Shown in winter, not visible in summer