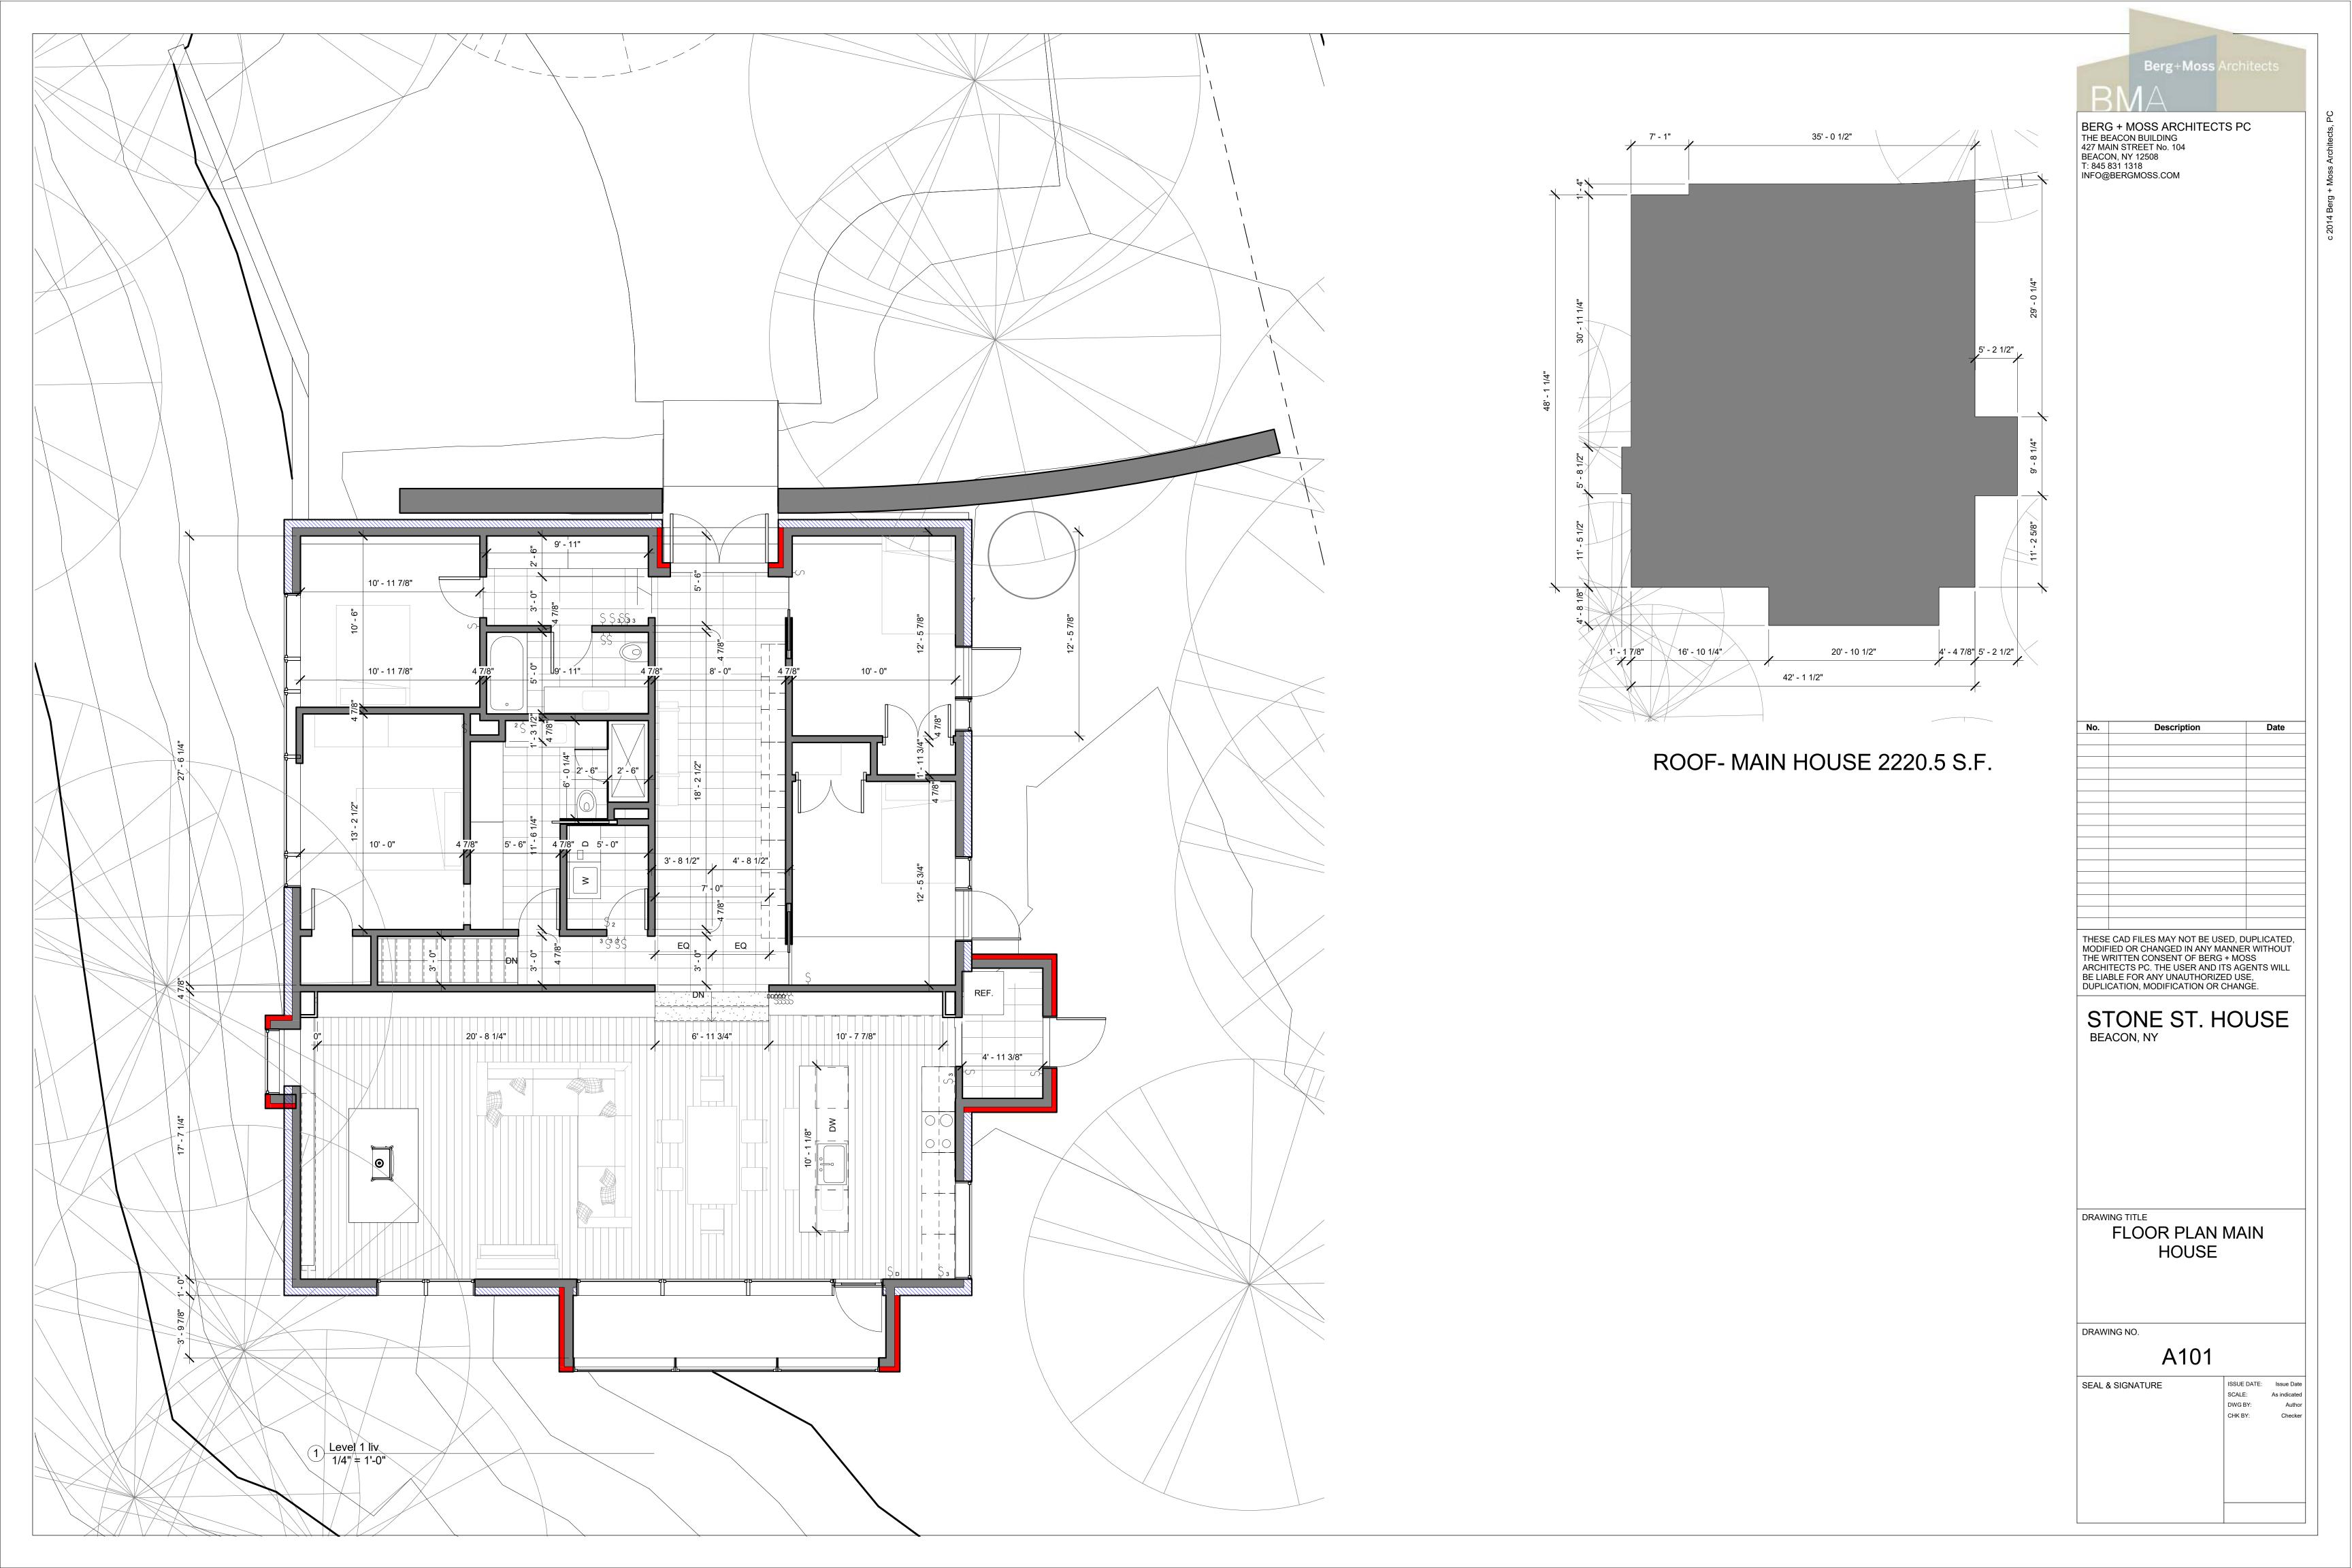

1 NORTH (WILSON ST) 1/4" = 1'-0"

2 SOUTH (STONE ST) 1/4" = 1'-0"

| No. | Description | Date |
|-----|-------------|------|
|     |             |      |
|     |             |      |
|     |             |      |
|     |             |      |
|     |             |      |
|     |             |      |
|     |             |      |
|     |             |      |
|     |             |      |
|     |             |      |
|     |             |      |
|     |             |      |
|     |             |      |
|     |             |      |
|     |             |      |
|     |             |      |
|     |             |      |
|     |             |      |
|     |             |      |
|     |             |      |

THESE CAD FILES MAY NOT BE USED, DUPLICATED, MODIFIED OR CHANGED IN ANY MANNER WITHOUT THE WRITTEN CONSENT OF BERG + MOSS ARCHITECTS PC. THE USER AND ITS AGENTS WILL BE LIABLE FOR ANY UNAUTHORIZED USE, DUPLICATION, MODIFICATION OR CHANGE.

STONE ST. HOUSE BEACON, NY

NORTH/ SOUTH ELEVATIONS

DRAWING NO.

A501 SEAL & SIGNATURE

| ISSUE DATE: | Issue Da  |
|-------------|-----------|
| SCALE:      | 1/4" = 1' |
| DWG BY:     | Auth      |
| CHK BY:     | Check     |
|             |           |
|             |           |
|             |           |
|             |           |