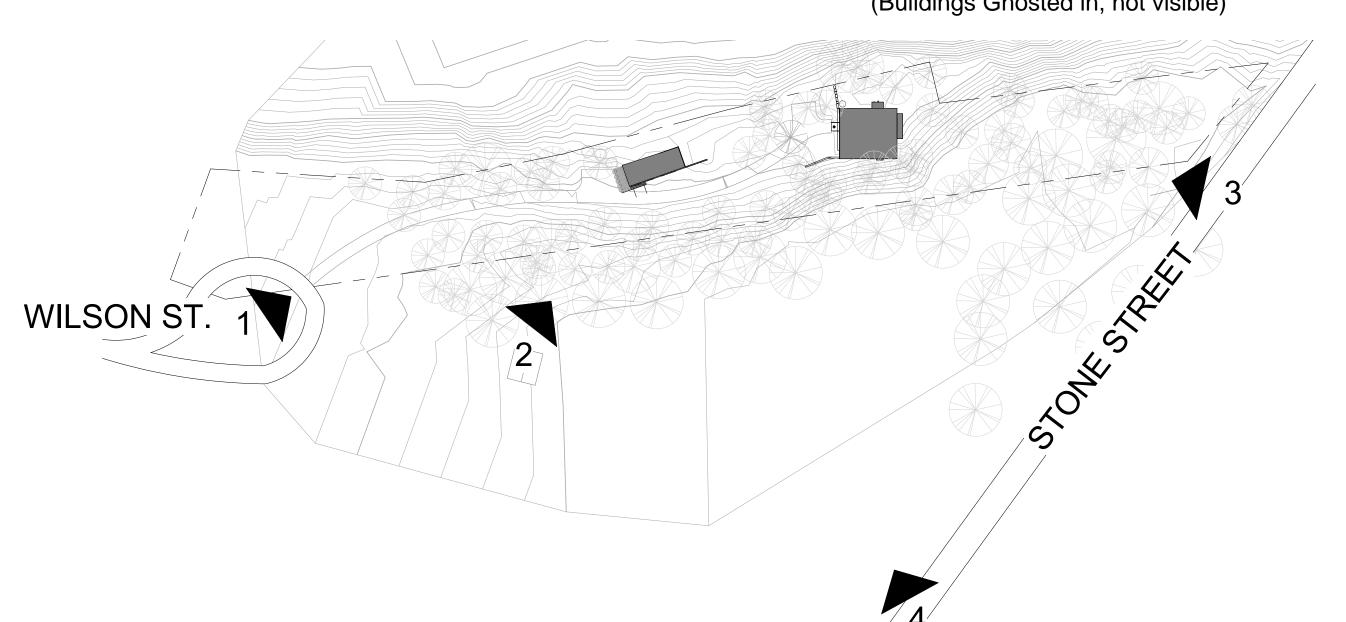

FROM WILSON ST VIEW 1
Shown in winter, not visible in summer

FROM STONE STREET **VIEW 3** 

Shown in winter, not visible in summer

## FROM STONE STREET **VIEW 4**

(Buildings Ghosted in, not visible)

| No. | Description | Date |
|-----|-------------|------|
|     |             |      |
|     |             |      |
|     |             |      |
|     |             |      |
|     |             |      |
|     |             |      |
|     |             |      |
|     |             |      |
|     |             |      |
|     |             |      |
|     |             |      |
|     |             |      |
|     |             |      |
|     |             |      |
|     |             |      |
|     |             |      |
|     |             |      |
|     |             |      |