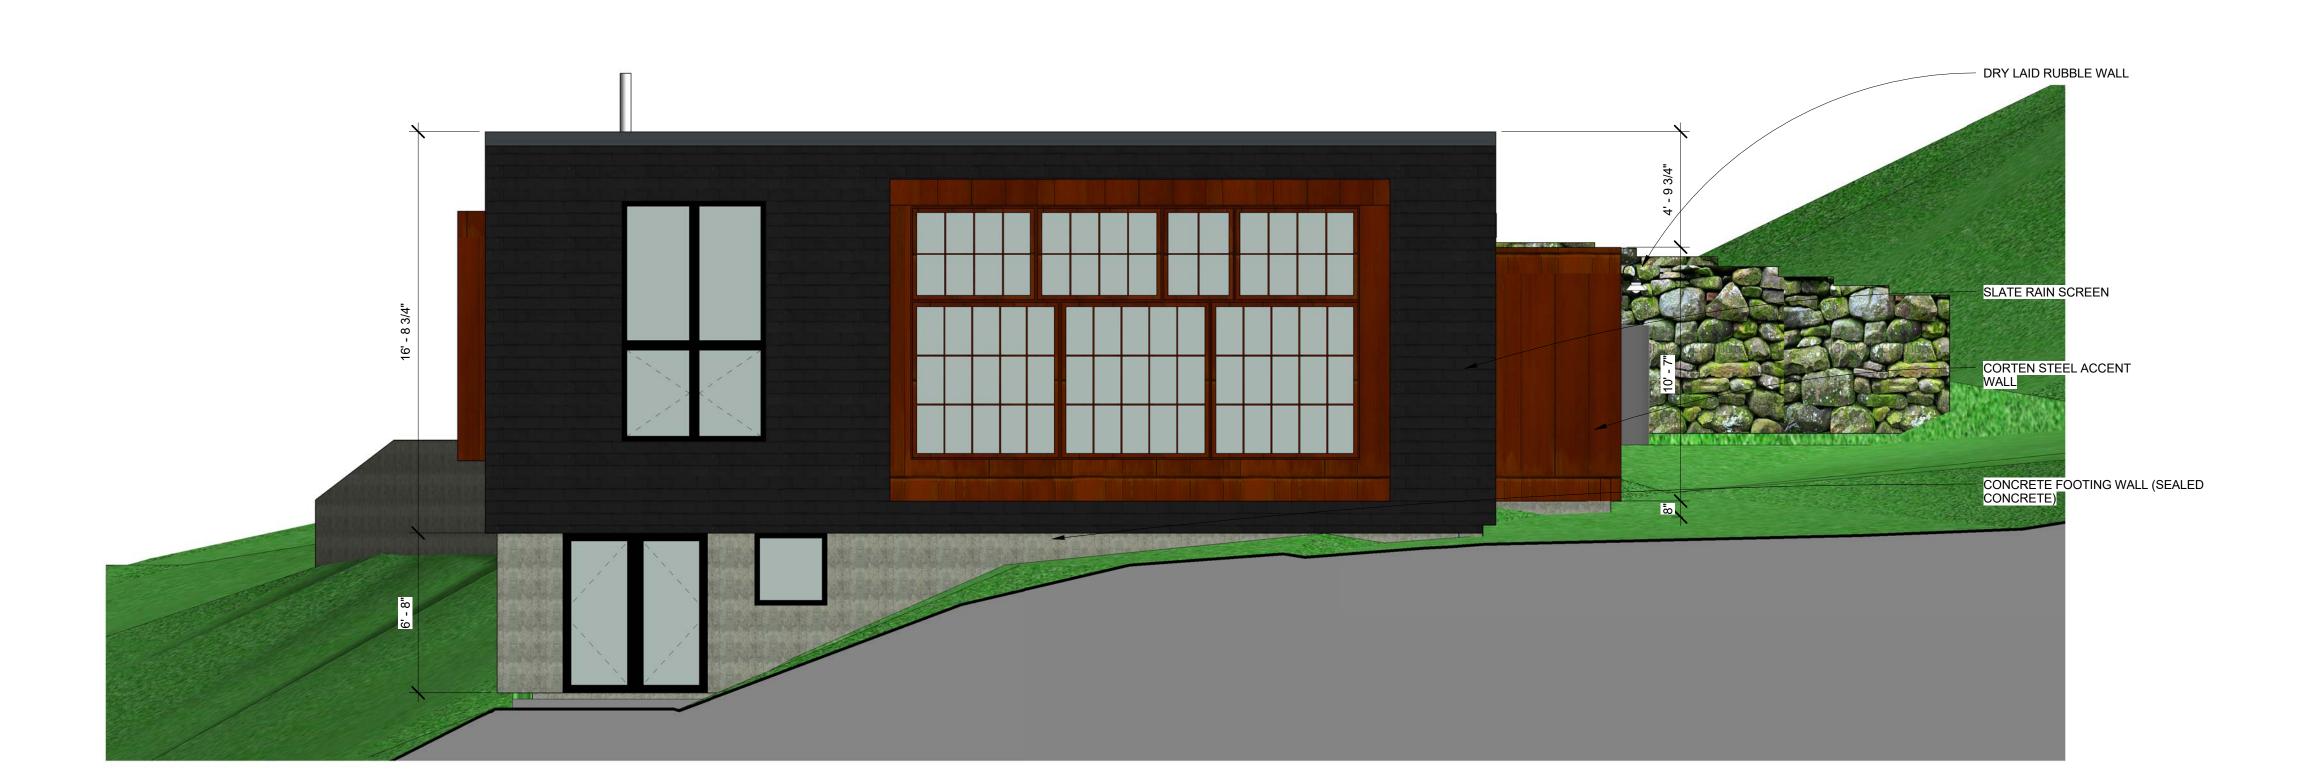

1 NORTH (WILSON ST) 1/4" = 1'-0"

2 SOUTH (STONE ST) 1/4" = 1'-0"

| No. | Description | Date |
|-----|-------------|------|
|     |             |      |
|     |             |      |
|     |             |      |
|     |             |      |
|     |             |      |
|     |             |      |
|     |             |      |
|     |             |      |
|     |             |      |
|     |             |      |
|     |             |      |
|     |             |      |
|     |             |      |
|     |             |      |
|     |             |      |
|     |             |      |
|     |             |      |
|     |             |      |
|     |             |      |
|     |             |      |

STONE ST. HOUSE BEACON, NY

NORTH/ SOUTH ELEVATIONS

DRAWING NO.

A501 SEAL & SIGNATURE

| ISSUE DATE: | Issue Da  |
|-------------|-----------|
| SCALE:      | 1/4" = 1' |
| DWG BY:     | Auth      |
| CHK BY:     | Check     |
|             |           |
|             |           |
|             |           |
|             |           |