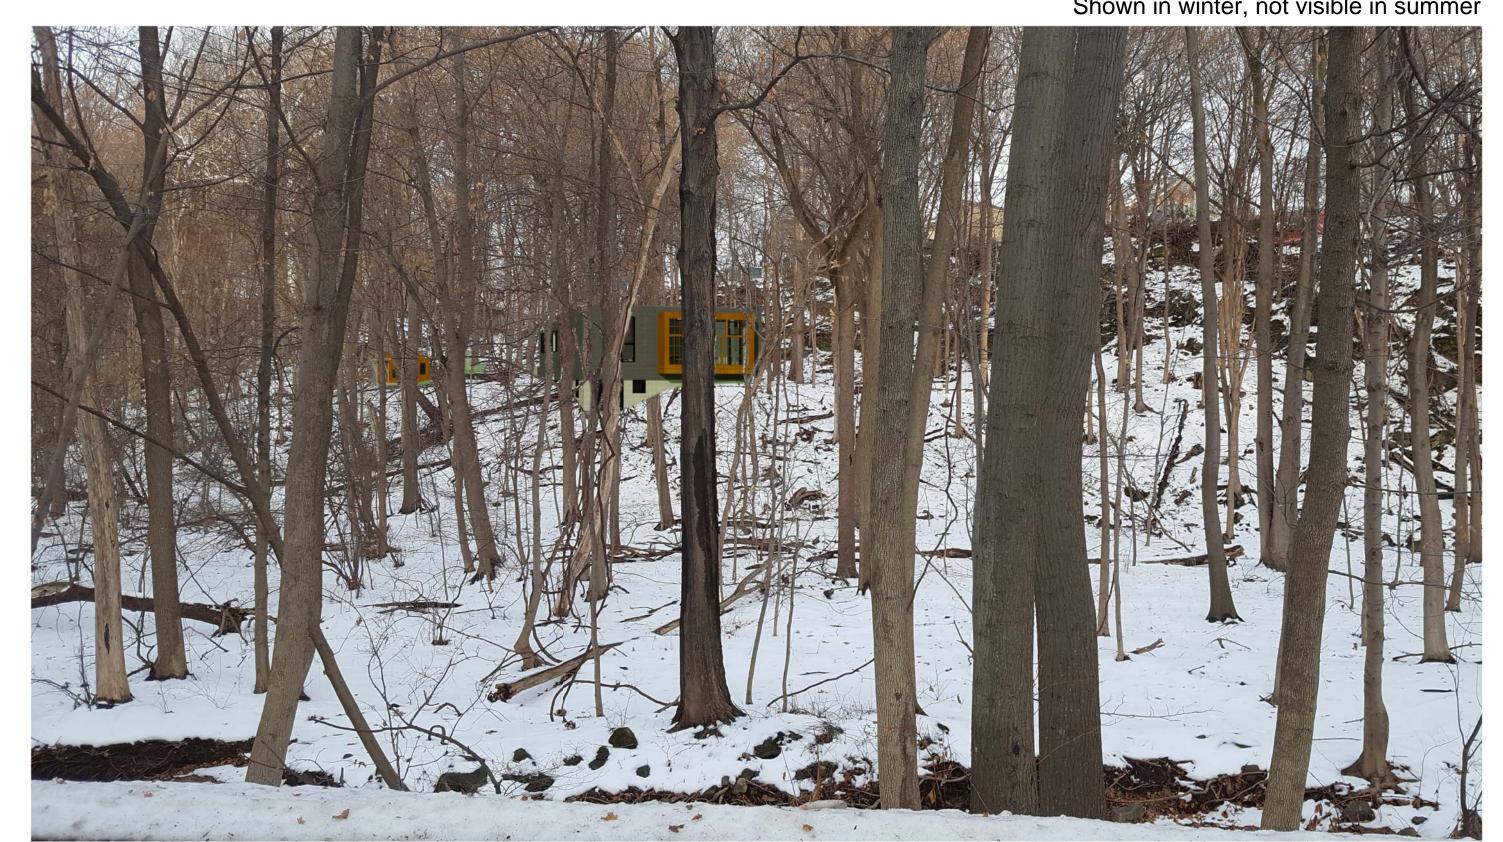

## FROM 2 WILSON ST (AT HOUSE) VIEW 2

Trees ghosted in (site is private property)