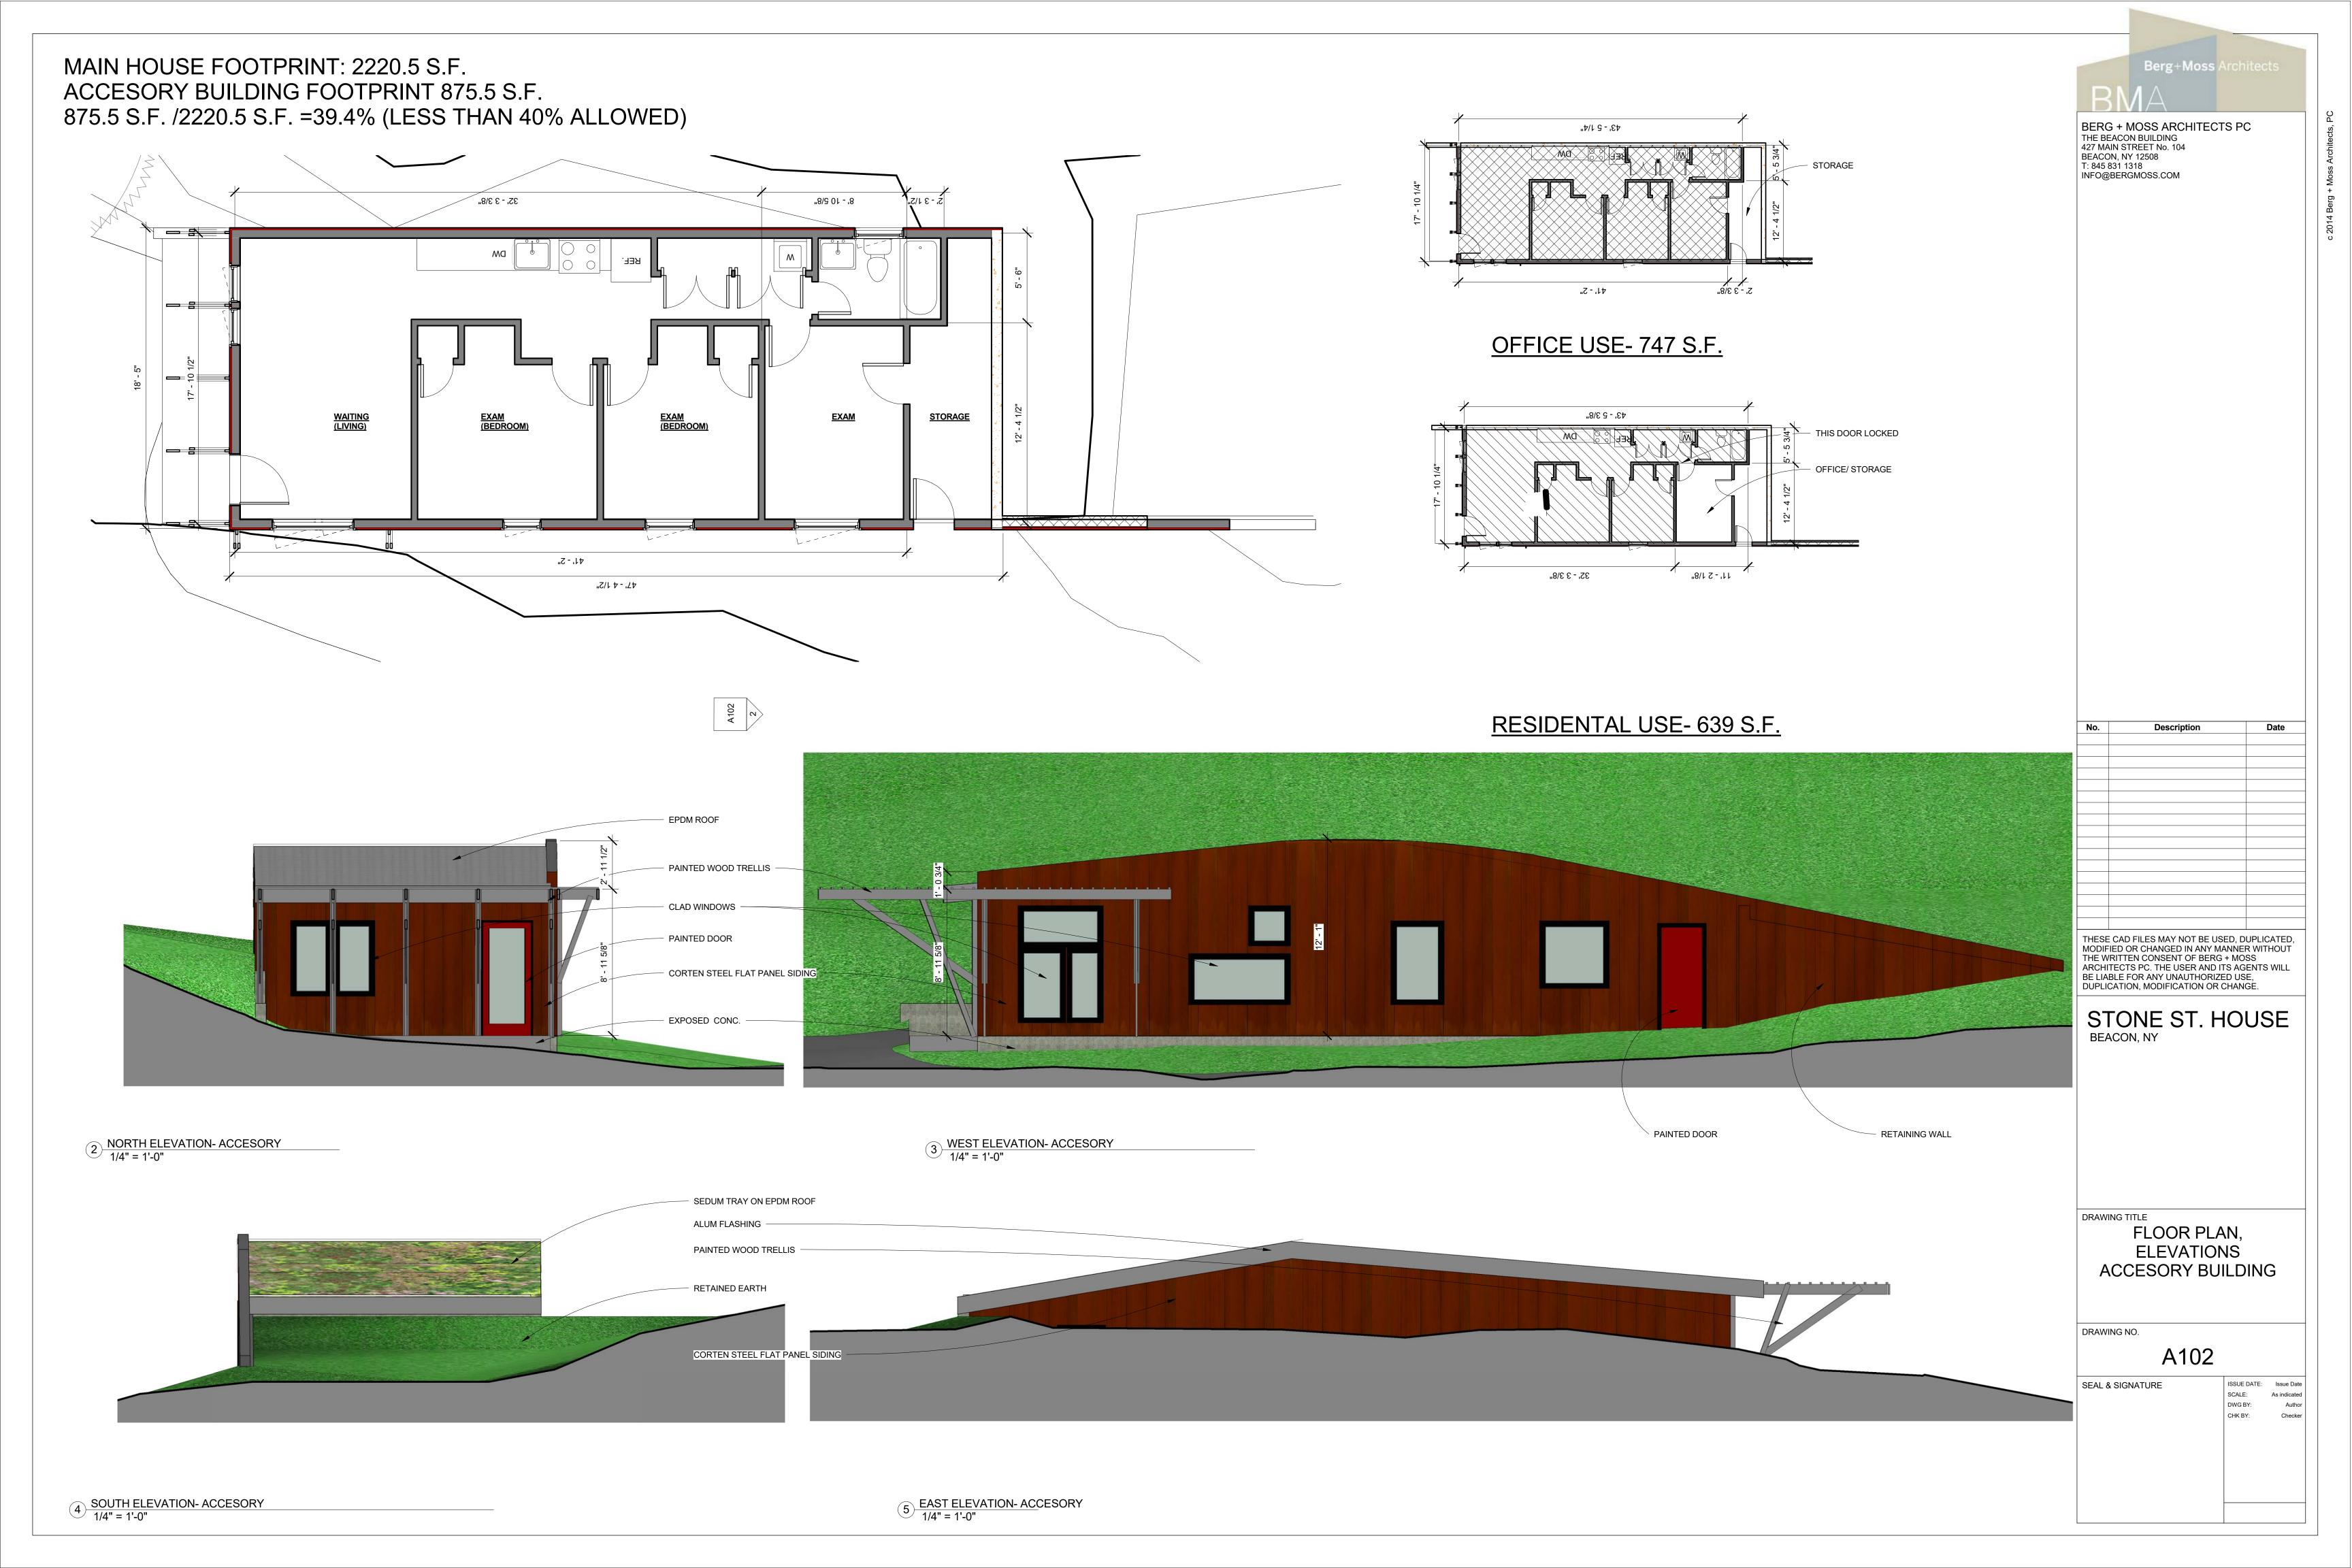

1 NORTH (WILSON ST) 1/4" = 1'-0"

2 SOUTH (STONE ST) 1/4" = 1'-0"

| No. | Description | Date |
|-----|-------------|------|
|     |             |      |
|     |             |      |
|     |             |      |
|     |             |      |
|     |             |      |
|     |             |      |
|     |             |      |
|     |             |      |
|     |             |      |
|     |             |      |
|     |             |      |
|     |             |      |
|     |             |      |
|     |             |      |
|     |             |      |
|     |             |      |
|     |             |      |
|     |             |      |
|     |             |      |
|     |             |      |

THESE CAD FILES MAY NOT BE USED, DUPLICATED, MODIFIED OR CHANGED IN ANY MANNER WITHOUT THE WRITTEN CONSENT OF BERG + MOSS ARCHITECTS PC. THE USER AND ITS AGENTS WILL BE LIABLE FOR ANY UNAUTHORIZED USE, DUPLICATION, MODIFICATION OR CHANGE.

STONE ST. HOUSE BEACON, NY

NORTH/ SOUTH ELEVATIONS

DRAWING NO.

A501 SEAL & SIGNATURE

| ISSUE DATE: | Issue Da  |
|-------------|-----------|
| SCALE:      | 1/4" = 1' |
| DWG BY:     | Auth      |
| CHK BY:     | Check     |
|             |           |
|             |           |
|             |           |
|             |           |