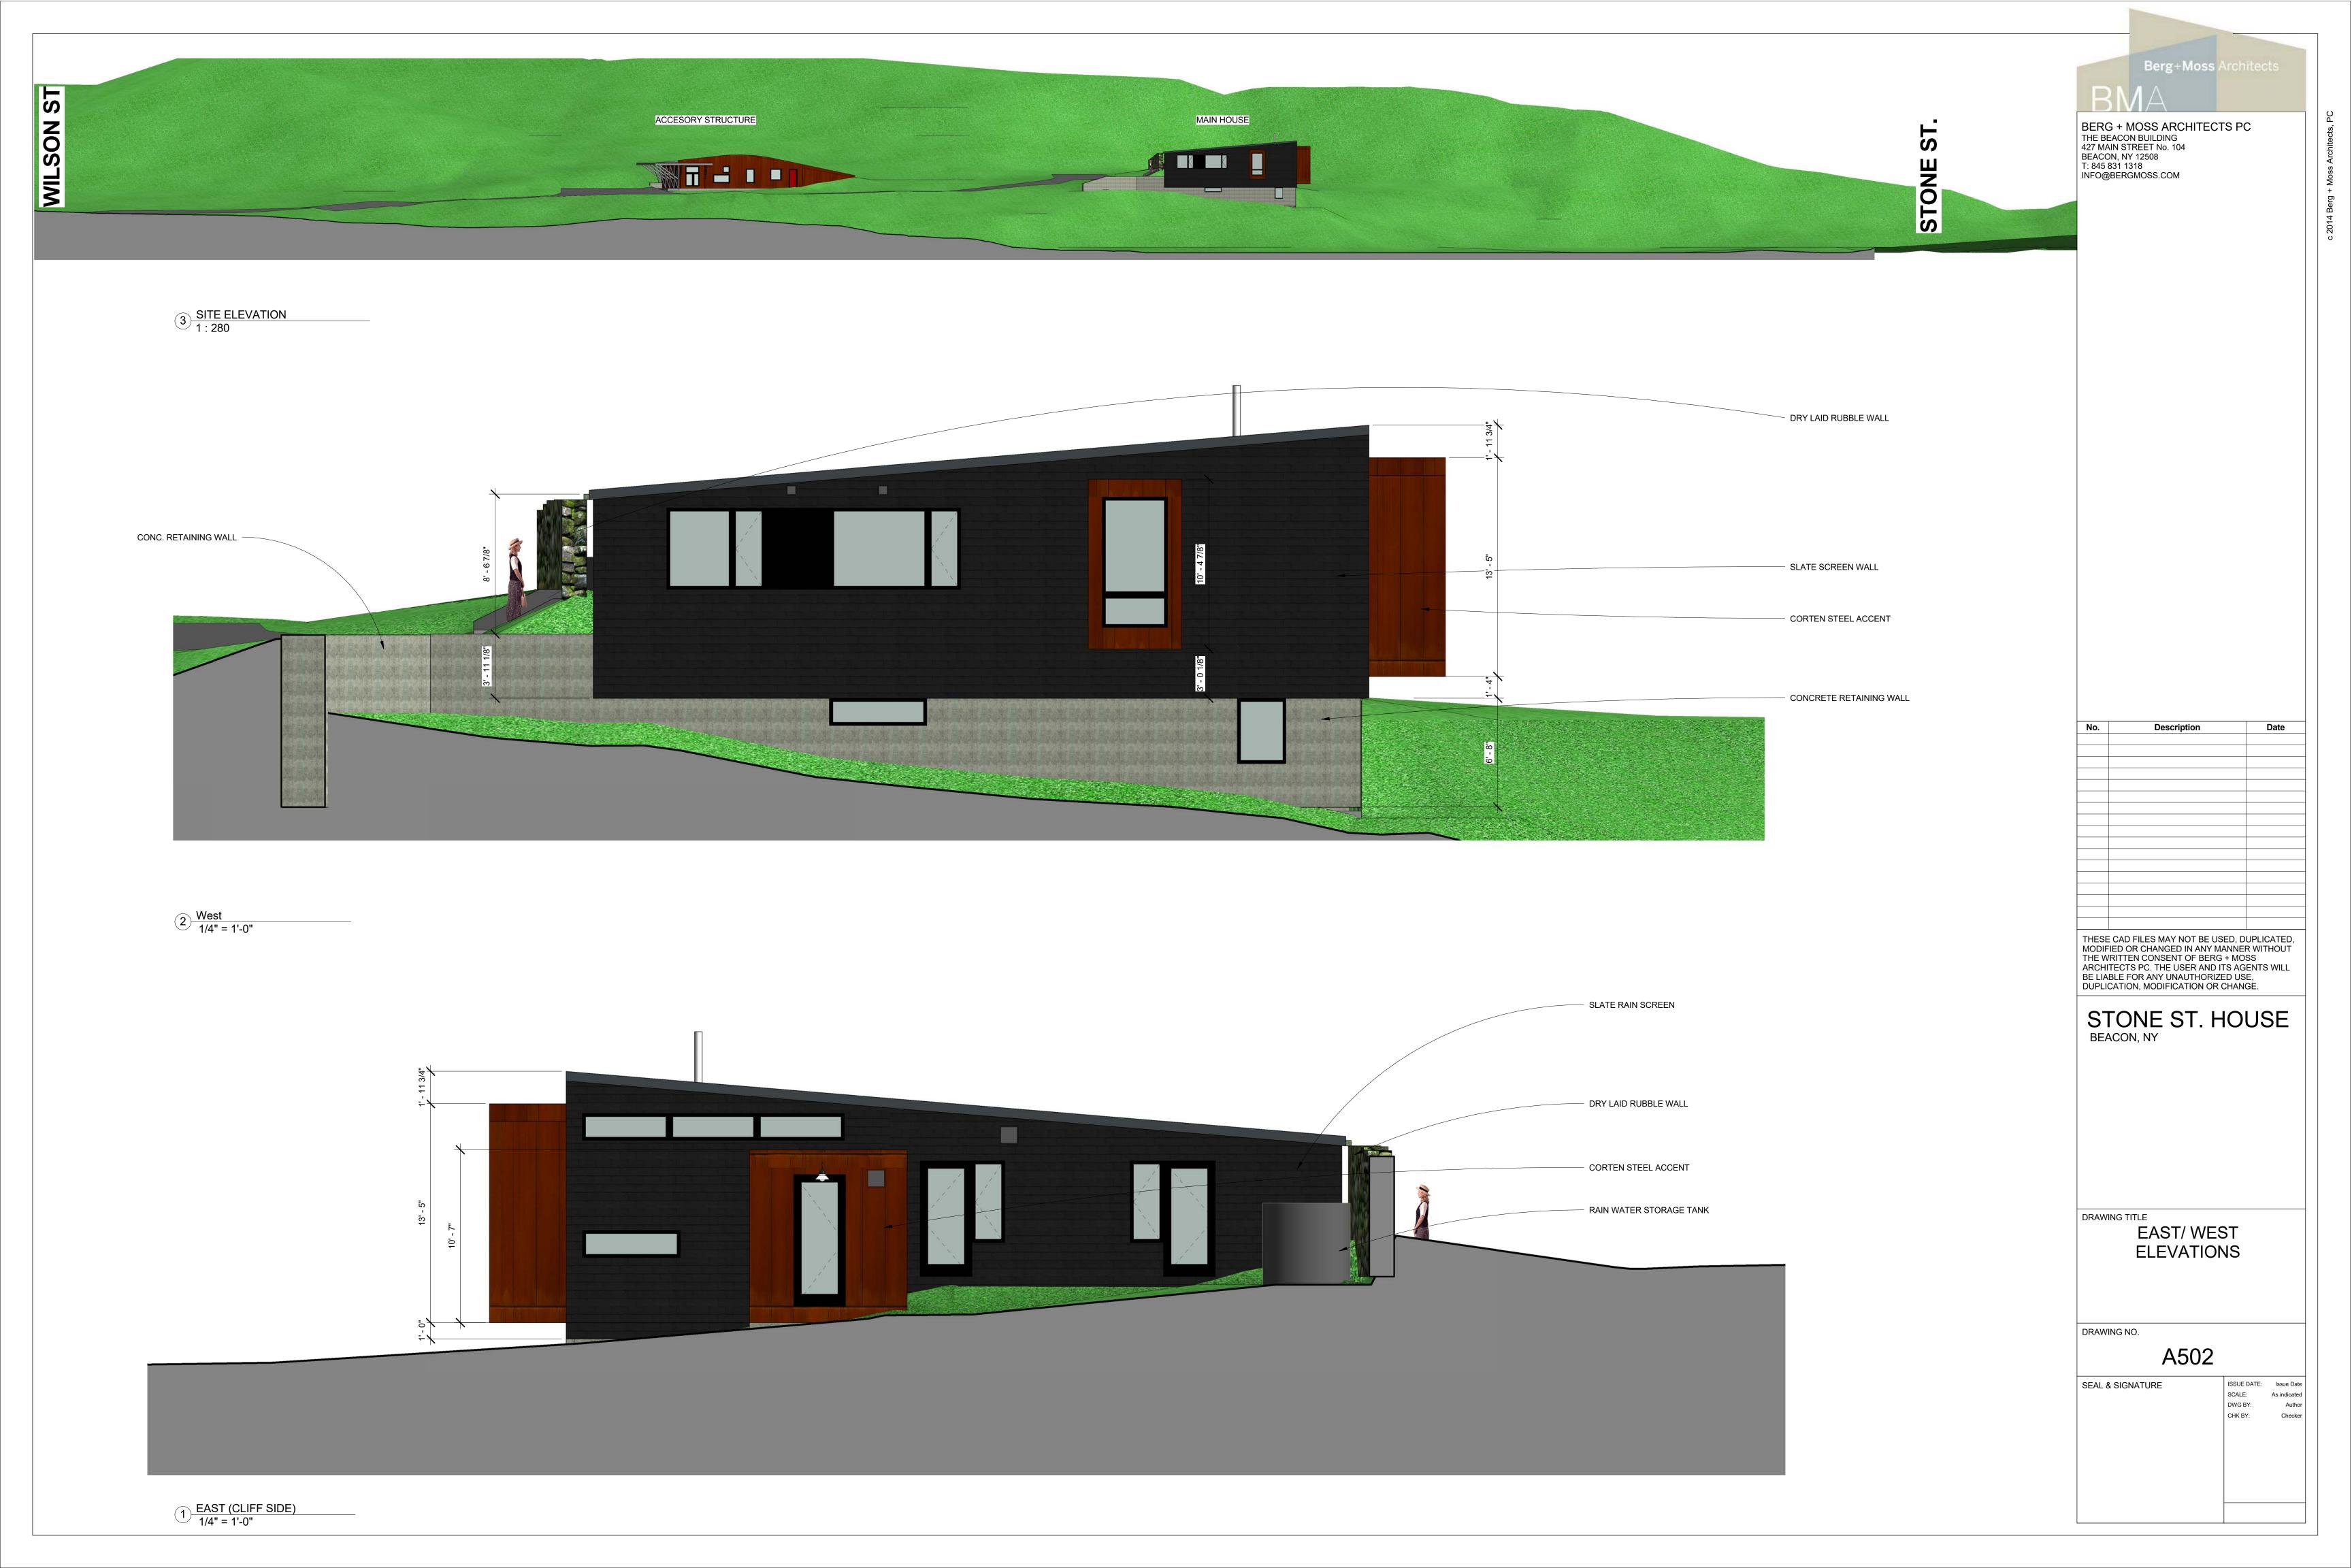

STONE ST. HOUSE BEACON, NY

NORTH/ SOUTH ELEVATIONS

DRAWING NO.

A501 SEAL & SIGNATURE

| ISSUE DATE: | Issue Da  |
|-------------|-----------|
| SCALE:      | 1/4" = 1' |
| DWG BY:     | Auth      |
| CHK BY:     | Check     |
|             |           |
|             |           |
|             |           |
|             |           |