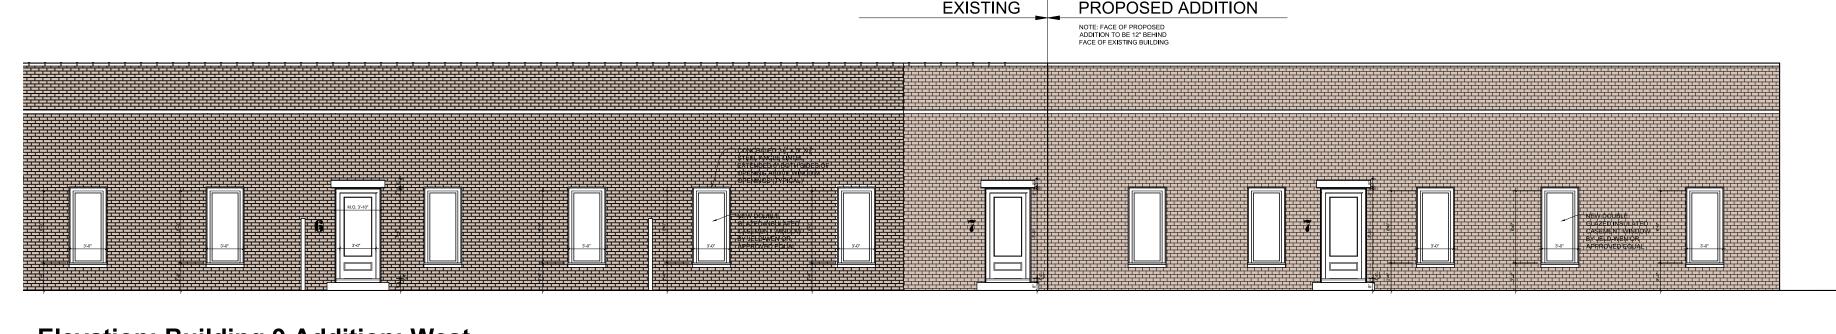

RECOMMENDED FOR APPROVAL: APPROVED BY RESOLUTION OF THE CITY COUNCIL OF THE CITY OF BEACON

Elevation: Building 9 Addition: West
Scale: 1" = 1'-0"

Elevation: Building 9 Addition: South

**Amendment to Special Use Permit Application** Building Elevations - Sheet 5 of 10