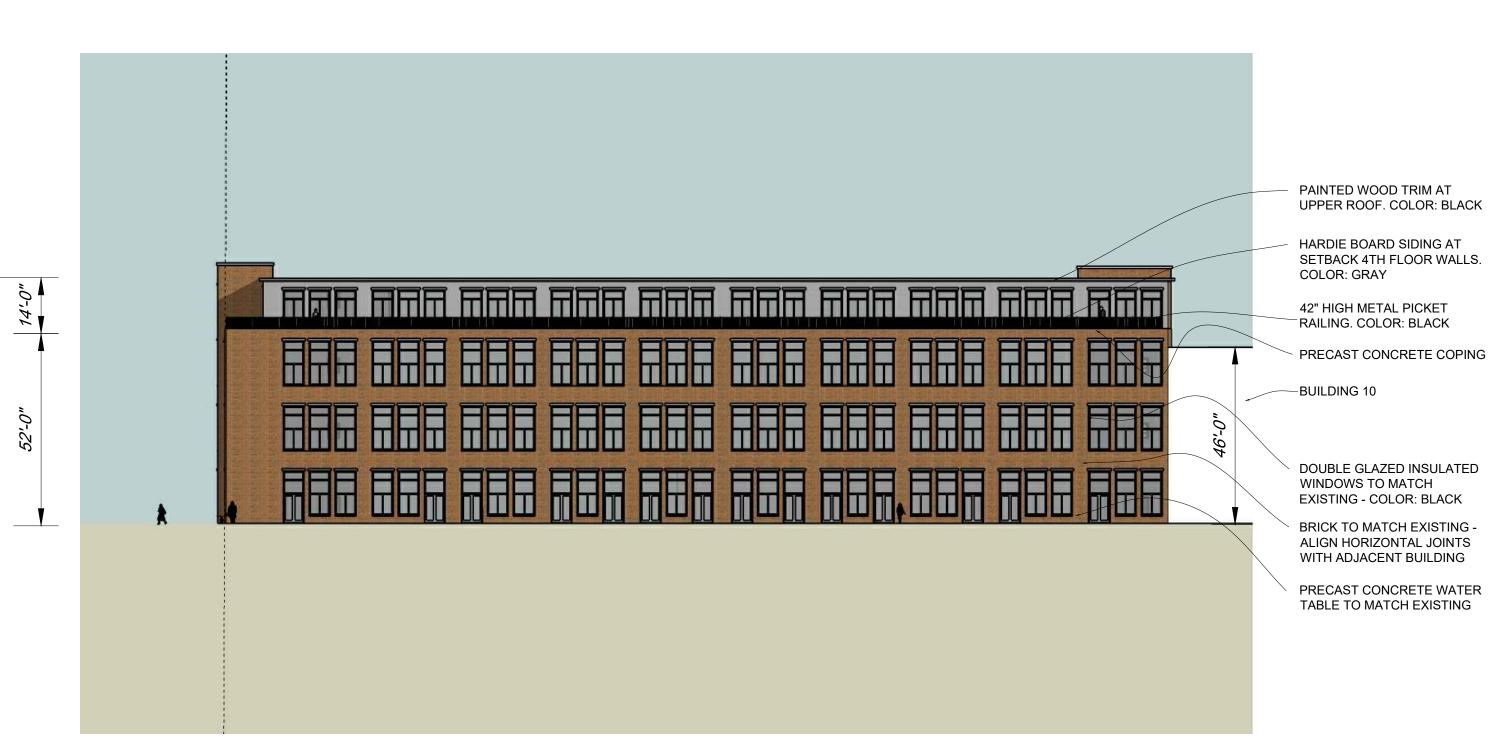

PAINTED WOOD TRIM AT UPPER ROOF. COLOR: BLACK HARDIE BOARD SIDING AT SETBACK 4TH FLOOR WALLS. 42" HIGH METAL PICKET RAILING. COLOR: BLACK PRECAST CONCRETE COPING DOUBLE GLAZED INSULATED WINDOWS TO MATCH EXISTING - COLOR: BLACK BRICK TO MATCH EXISTING -ALIGN HORIZONTAL JOINTS WITH ADJACENT BUILDING PRECAST CONCRETE WATER TABLE TO MATCH EXISTING

Elevation: Building 16: South

Elevation:Building 16: West
Scale: 1/16" = 1'-0"

Elevation: Building 16:East
Scale: 16" = 1'-0"

**View to Northeast** 

**Building 16: View to Northeast**Scale: NTS

Bird's Eye View **REVISIONS:** DESCRIPTION