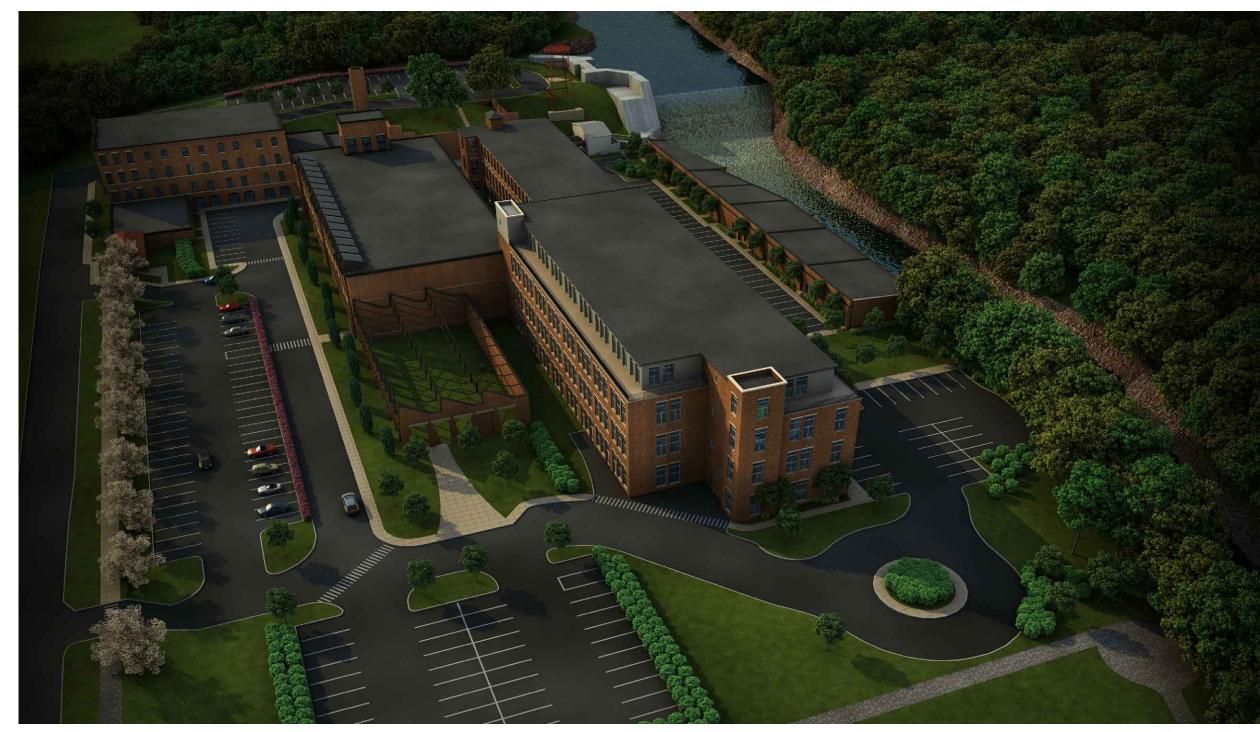

Elevation: Building 16: South

Elevation:Building 16: West
Scale: 1/16" = 1'-0"

Elevation: Building 16:East
Scale: 16" = 1'-0"

**View to Northeast** 

**Building 16: View to Northeast**Scale: NTS

Bird's Eye View **REVISIONS:** DESCRIPTION