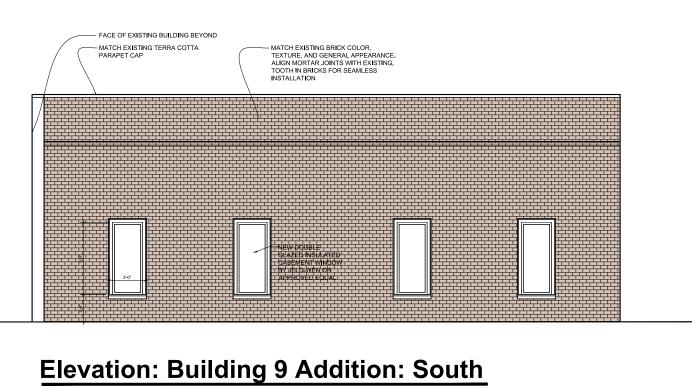

RECOMMENDED FOR APPROVAL: APPROVED BY RESOLUTION OF THE CITY COUNCIL OF THE CITY OF BEACON

Elevation: Building 9 Addition: West
Scale: 1" = 1'-0"

Elevation: Building 9 Addition: South

**Amendment to Special Use Permit Application** Building Elevations - Sheet 5 of 10