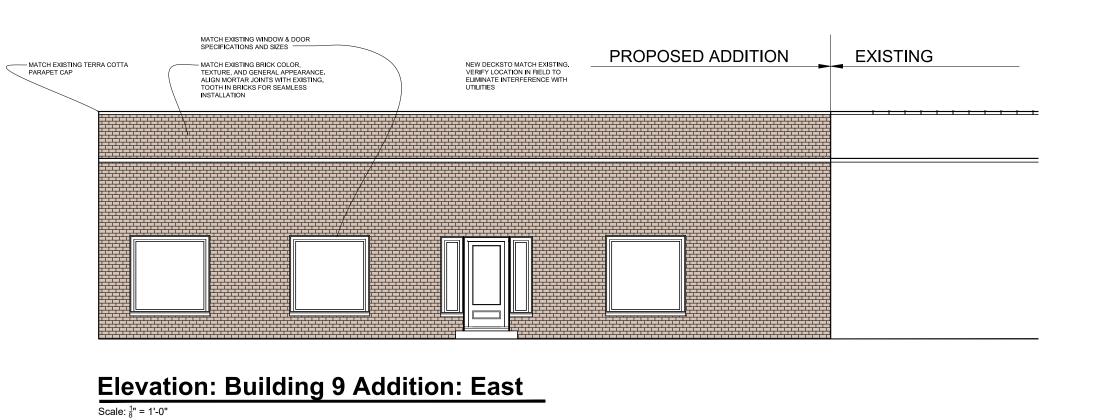

RECOMMENDED FOR APPROVAL: APPROVED BY RESOLUTION OF THE CITY COUNCIL OF THE CITY OF BEACON

Elevation: Building 9 Addition: West
Scale: 1" = 1'-0"

Elevation: Building 9 Addition: South

**Amendment to Special Use Permit Application** Building Elevations - Sheet 5 of 10