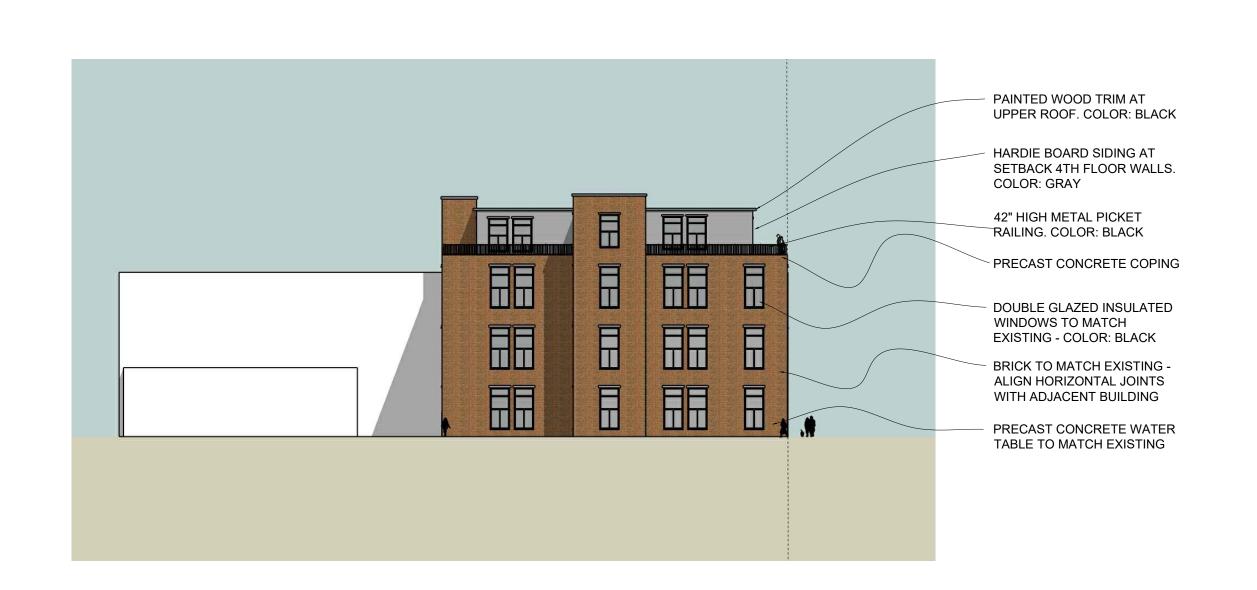

PAINTED WOOD TRIM AT UPPER ROOF. COLOR: BLACK HARDIE BOARD SIDING AT SETBACK 4TH FLOOR WALLS. 42" HIGH METAL PICKET RAILING. COLOR: BLACK PRECAST CONCRETE COPING DOUBLE GLAZED INSULATED WINDOWS TO MATCH EXISTING - COLOR: BLACK BRICK TO MATCH EXISTING -ALIGN HORIZONTAL JOINTS WITH ADJACENT BUILDING PRECAST CONCRETE WATER TABLE TO MATCH EXISTING

Elevation: Building 16: South

Elevation:Building 16: West
Scale: 1/16" = 1'-0"

Elevation: Building 16:East
Scale: 16" = 1'-0"

**View to Northeast** 

**Building 16: View to Northeast**Scale: NTS

Bird's Eye View **REVISIONS:** DESCRIPTION