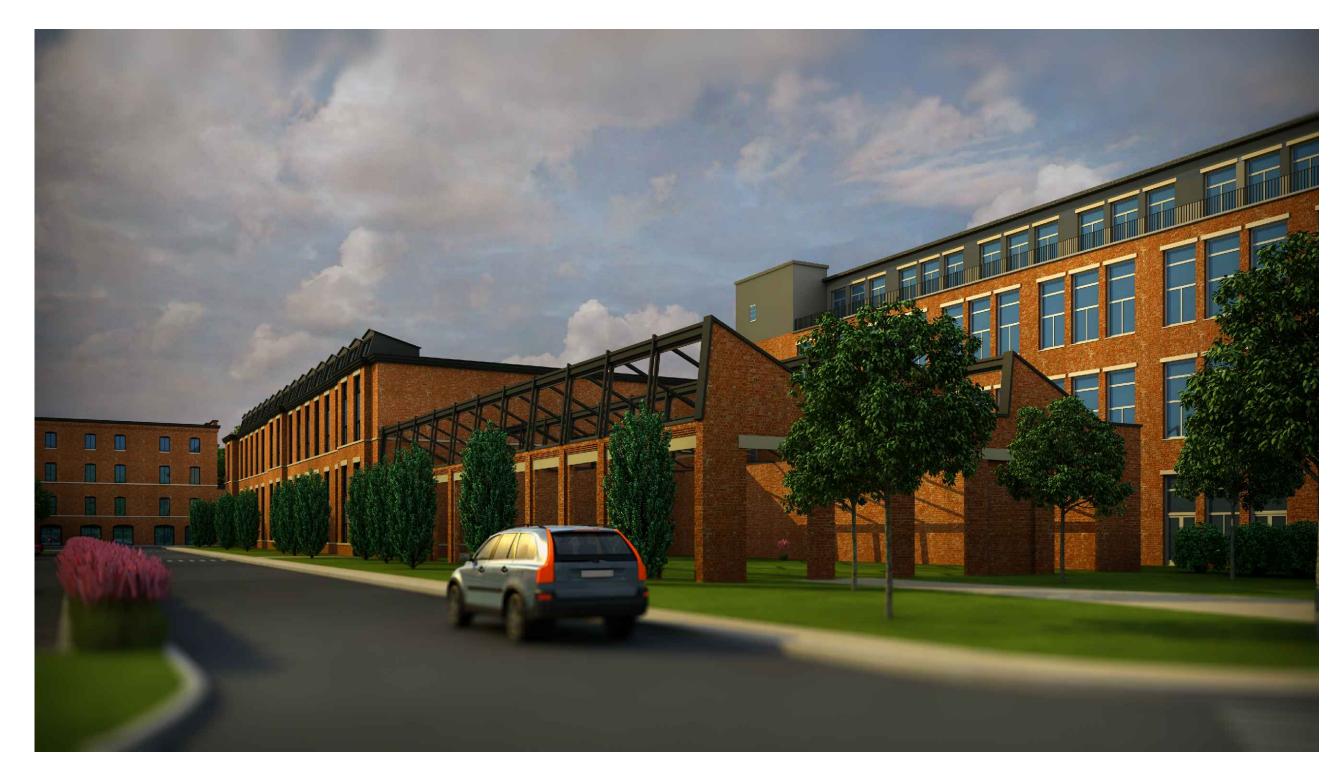

Elevation: Building 16: South

Elevation:Building 16: West
Scale: 1/16" = 1'-0"

Elevation: Building 16:East
Scale: 16" = 1'-0"

**View to Northeast** 

**Building 16: View to Northeast**Scale: NTS

Bird's Eye View **REVISIONS:** DESCRIPTION