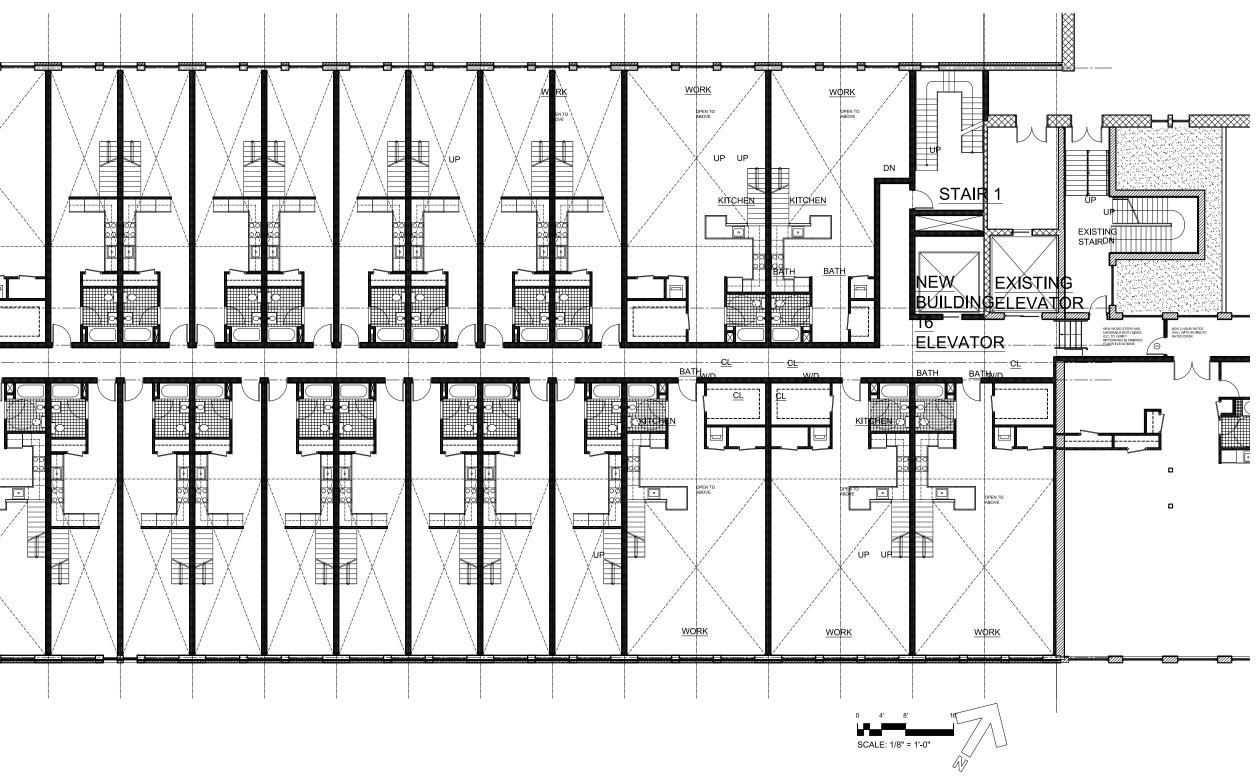

## **1st Floor Part Plan: Building 9 Addition** Scale: <sup>1</sup>/<sub>8</sub>" = 1'-0"

**3rd Floor Plan: Building 16** Scale: 16" = 1'-0"

▐▁\_Ĕ

UP