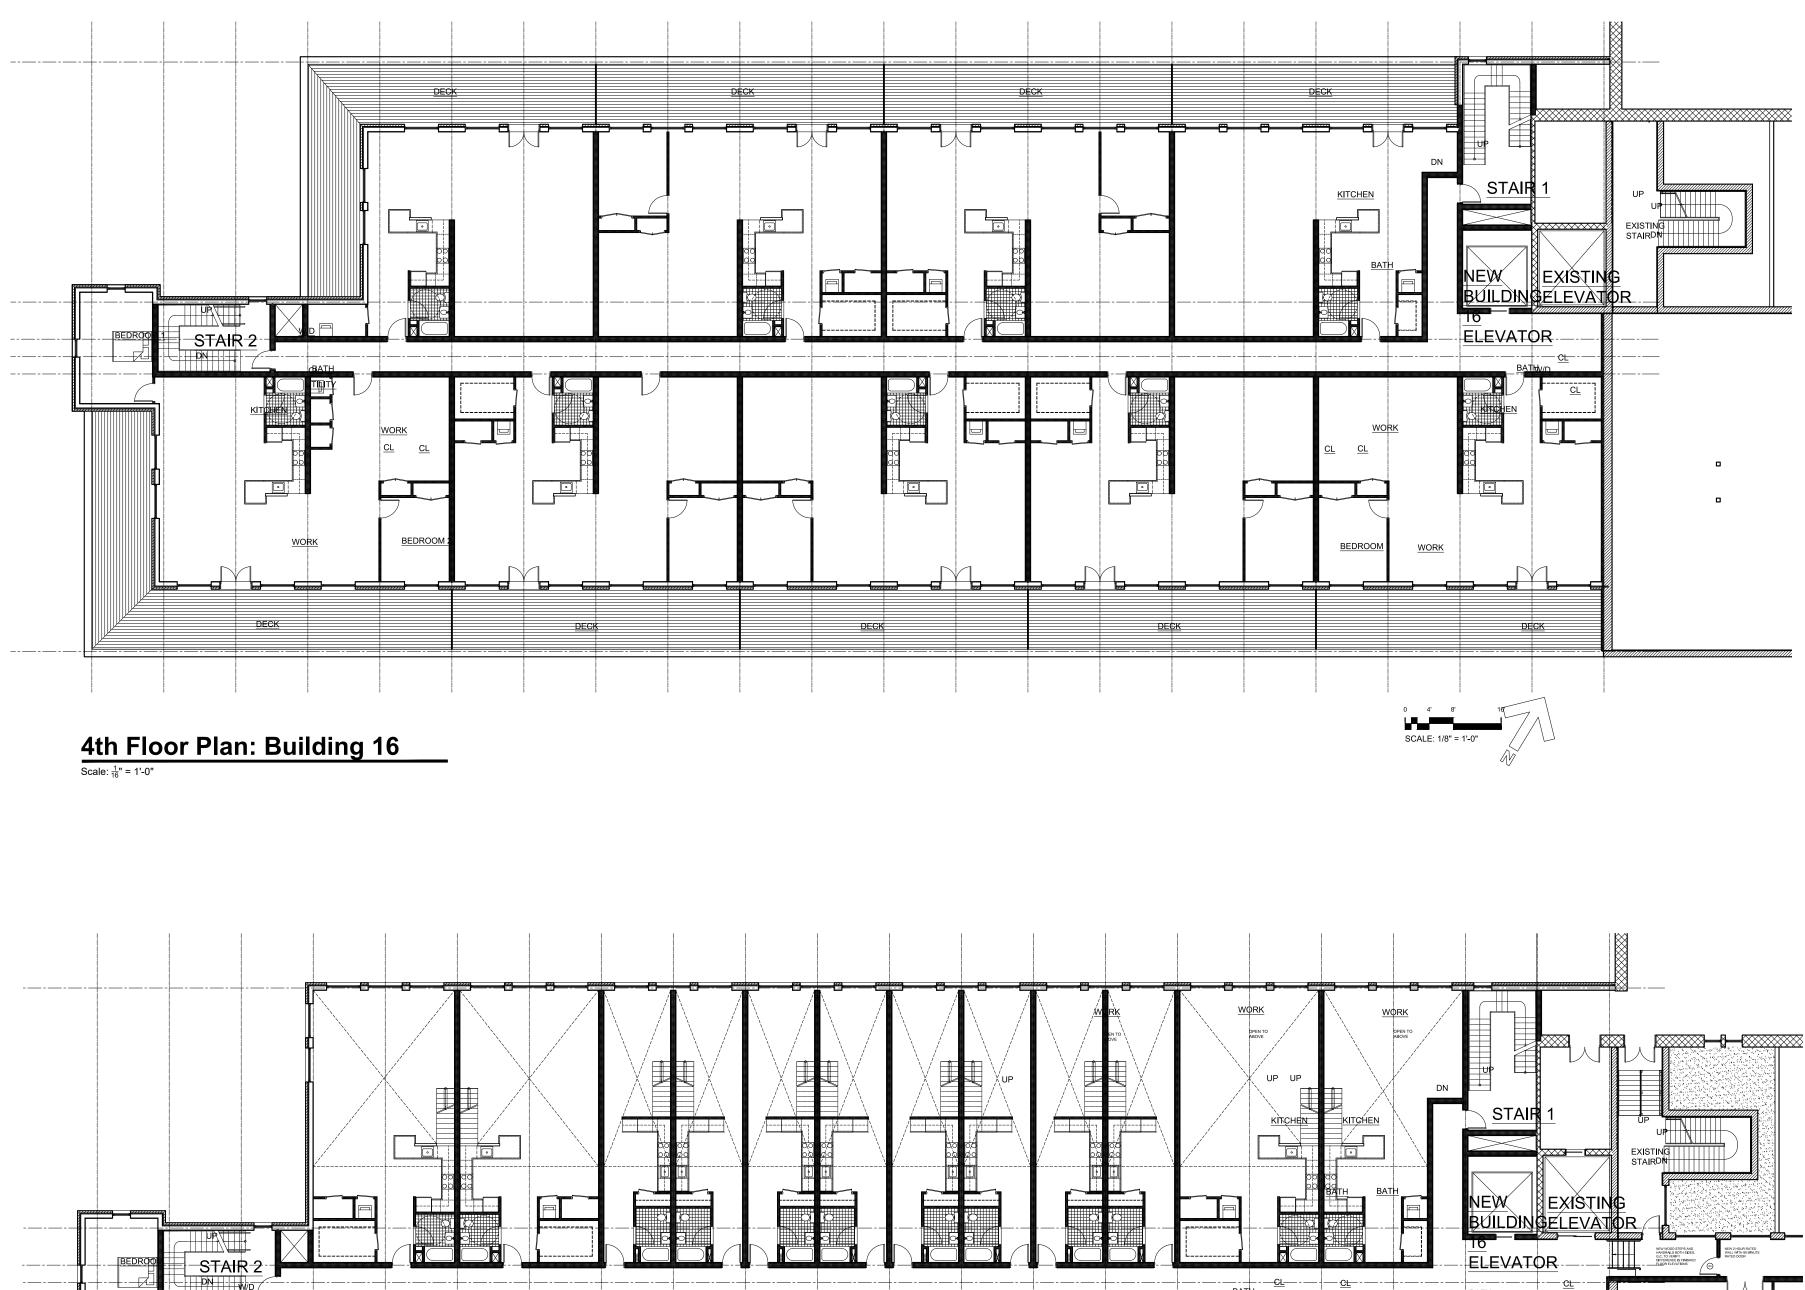

## **1st Floor Part Plan: Building 9 Addition** Scale: <sup>1</sup>/<sub>8</sub>" = 1'-0"

**3rd Floor Plan: Building 16** Scale: 16" = 1'-0"

▐▁\_Ĕ

UP

Amendment to Special Use Permit Application Floor Plans - Buildings 16 - Sheet 4 of 10

Beacon HIP Lofts Beacon, New York Scale: As Noted July 25, 2017