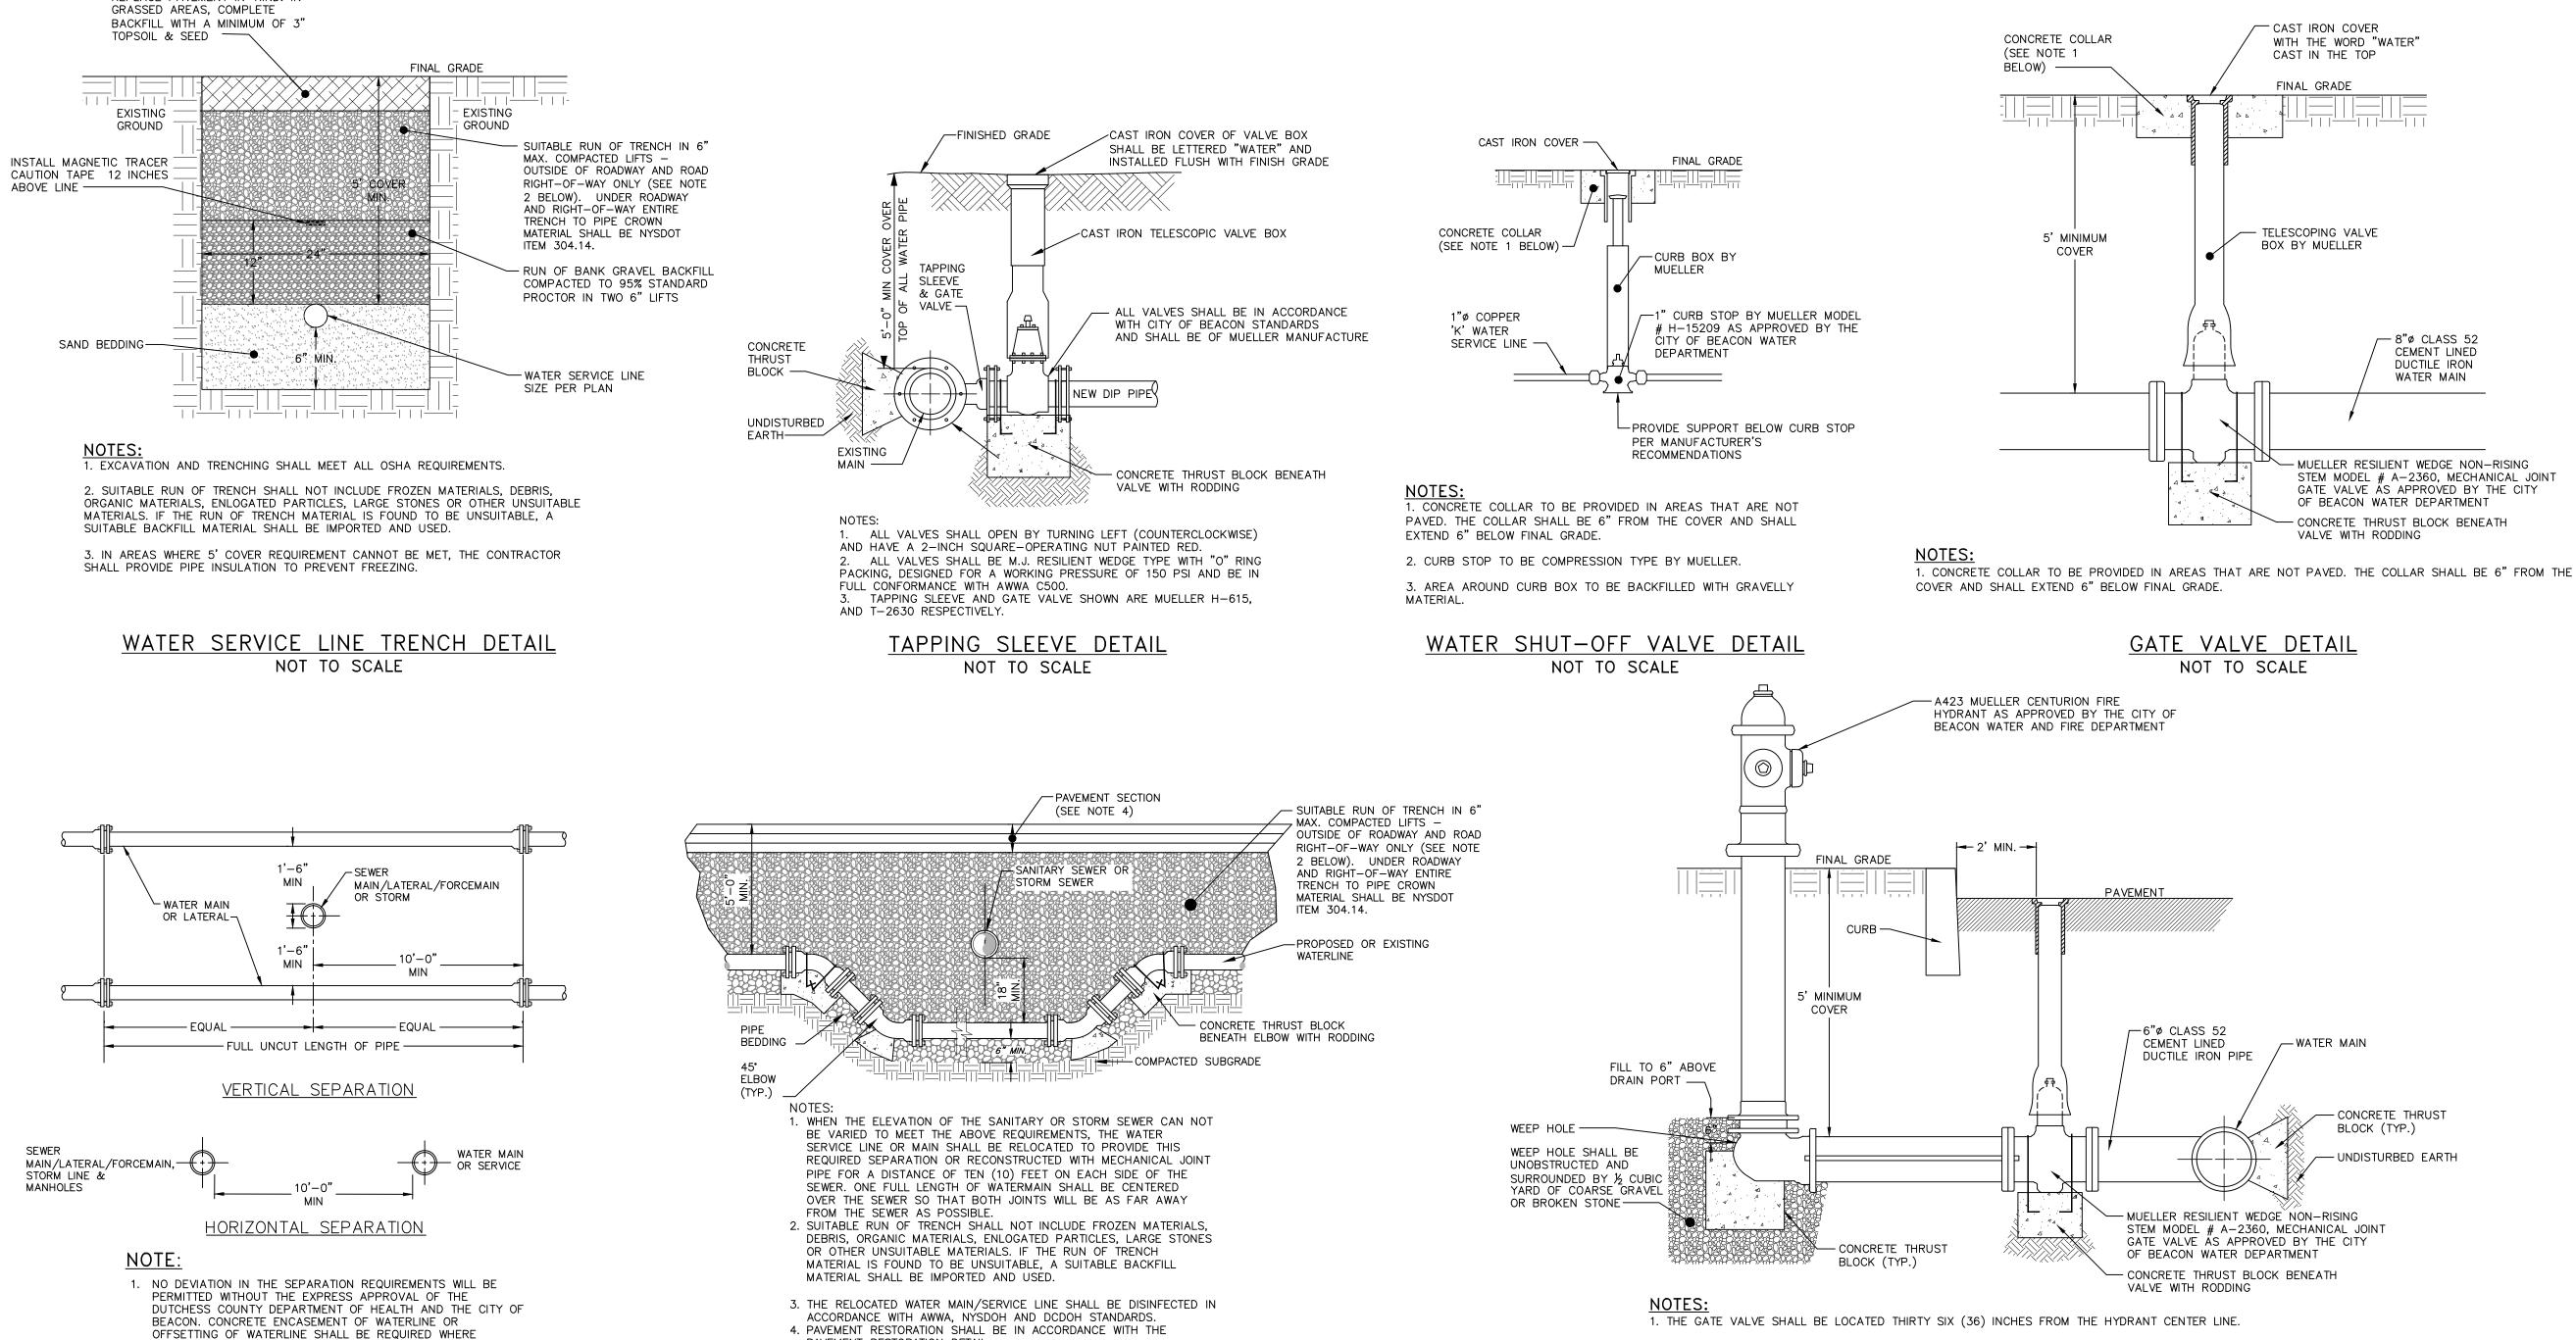

## WATER DETAILS REPLACE PAVEMENT IN-KIND. IN

1. A MINIMUM 5' COVER SHALL BE PROVIDED ON THE WATER SERVICE LINE (CONDITIONED ON ACTUAL WATER MAIN DEPTH). 2. CORPORATION STOP TO BE COMPRESSION TYPE BY MUELLER. 3. WATER SERVICE LINE TO HAVE A 'GOOSENECK' NEAR CORPORATION 4. CORPORATION STOP TO BE INSTALLED IN THE UPPER HALF OF THE WATER MAIN AT AN ANGLE OF APPROXIMATELY 45° FROM

WATER SERVICE CONNECTION DETAIL NOT TO SCALE

RECOMMENDED FOR APPROVAL:

MAYOR OF THE CITY OF BEACON APPROVED BY RESOLUTION OF THE CITY COUNCIL OF THE CITY OF BEACON ON THE \_\_\_\_\_, 20\_\_\_\_, APPROVED BY RESOLUTION OF THE PLANNING BOARD OF THE CITY OF BEACON, NEW YORK, ON THE \_\_\_\_\_\_ DAY OF \_\_\_\_\_\_, 20\_\_\_\_, SUBJECT TO ALL REQUIREMENTS AND CONDITIONS OF SAID RESOLUTION. ANY CHANGE, ERASURE, MODIFICATION OR REVISION OF THIS PLAT, AS APPROVED, SHALL VOID THIS APPROVAL. SIGNED THIS \_\_\_\_\_, 20\_\_\_\_, BY \_ CHAIRMAN \_ SECRETARY IN ABSENCE OF THE CHAIRMAN OR SECRETARY, THE ACTING CHAIRMAN OR ACTING SECRETARY RESPECTIVELY MAY SIGN IN THIS PLACE.