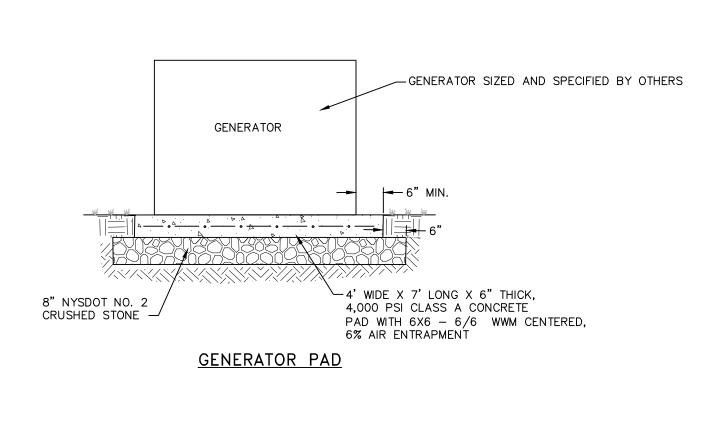

**Amendment to Special Use Permit** Water and Sewer Details Sheet 10 of 10

SEPARATION DISTANCES CANNOT BE MAINTAINED.

WATER LINE SEPARATION DETAIL

NOT TO SCALE

PAVEMENT RESTORATION DETAIL.

5. ALL REPLACED WATERMAIN SHALL BE 12" CLASS 52 DUCTILE IRON.