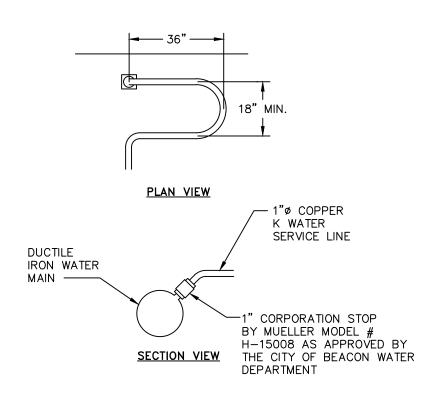

WATER LINE OFFSET DETAIL

NOT TO SCALE

2. 1/2" STEEL TIE RODS TO BE PROVIDED BETWEEN THE GATE VALVE AND THE HYDRANT.

HYDRANT DETAIL

NOT TO SCALE