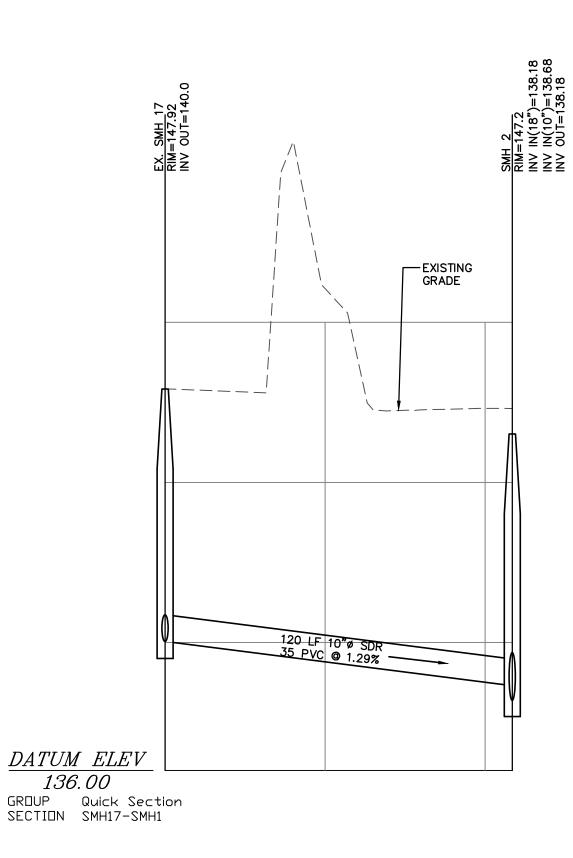

PROPOSED SEWER LINE PROFILES SCALE: 1" = 3' V

1" = 30' H

## WATER DETAILS REPLACE PAVEMENT IN-KIND. IN





1. A MINIMUM 5' COVER SHALL BE PROVIDED ON THE WATER SERVICE LINE (CONDITIONED ON ACTUAL WATER MAIN DEPTH). 2. CORPORATION STOP TO BE COMPRESSION TYPE BY MUELLER. 3. WATER SERVICE LINE TO HAVE A 'GOOSENECK' NEAR CORPORATION 4. CORPORATION STOP TO BE INSTALLED IN THE UPPER HALF OF THE WATER MAIN AT AN ANGLE OF APPROXIMATELY 45° FROM

WATER SERVICE CONNECTION DETAIL NOT TO SCALE

RECOMMENDED FOR APPROVAL:

MAYOR OF THE CITY OF BEACON APPROVED BY RESOLUTION OF THE CITY COUNCIL OF THE CITY OF BEACON ON THE \_\_\_\_\_, 20\_\_\_\_, APPROVED BY RESOLUTION OF THE PLANNING BOARD OF THE CITY OF BEACON, NEW YORK, ON THE \_\_\_\_\_\_ DAY OF \_\_\_\_\_\_, 20\_\_\_\_, SUBJECT TO ALL REQUIREMEN