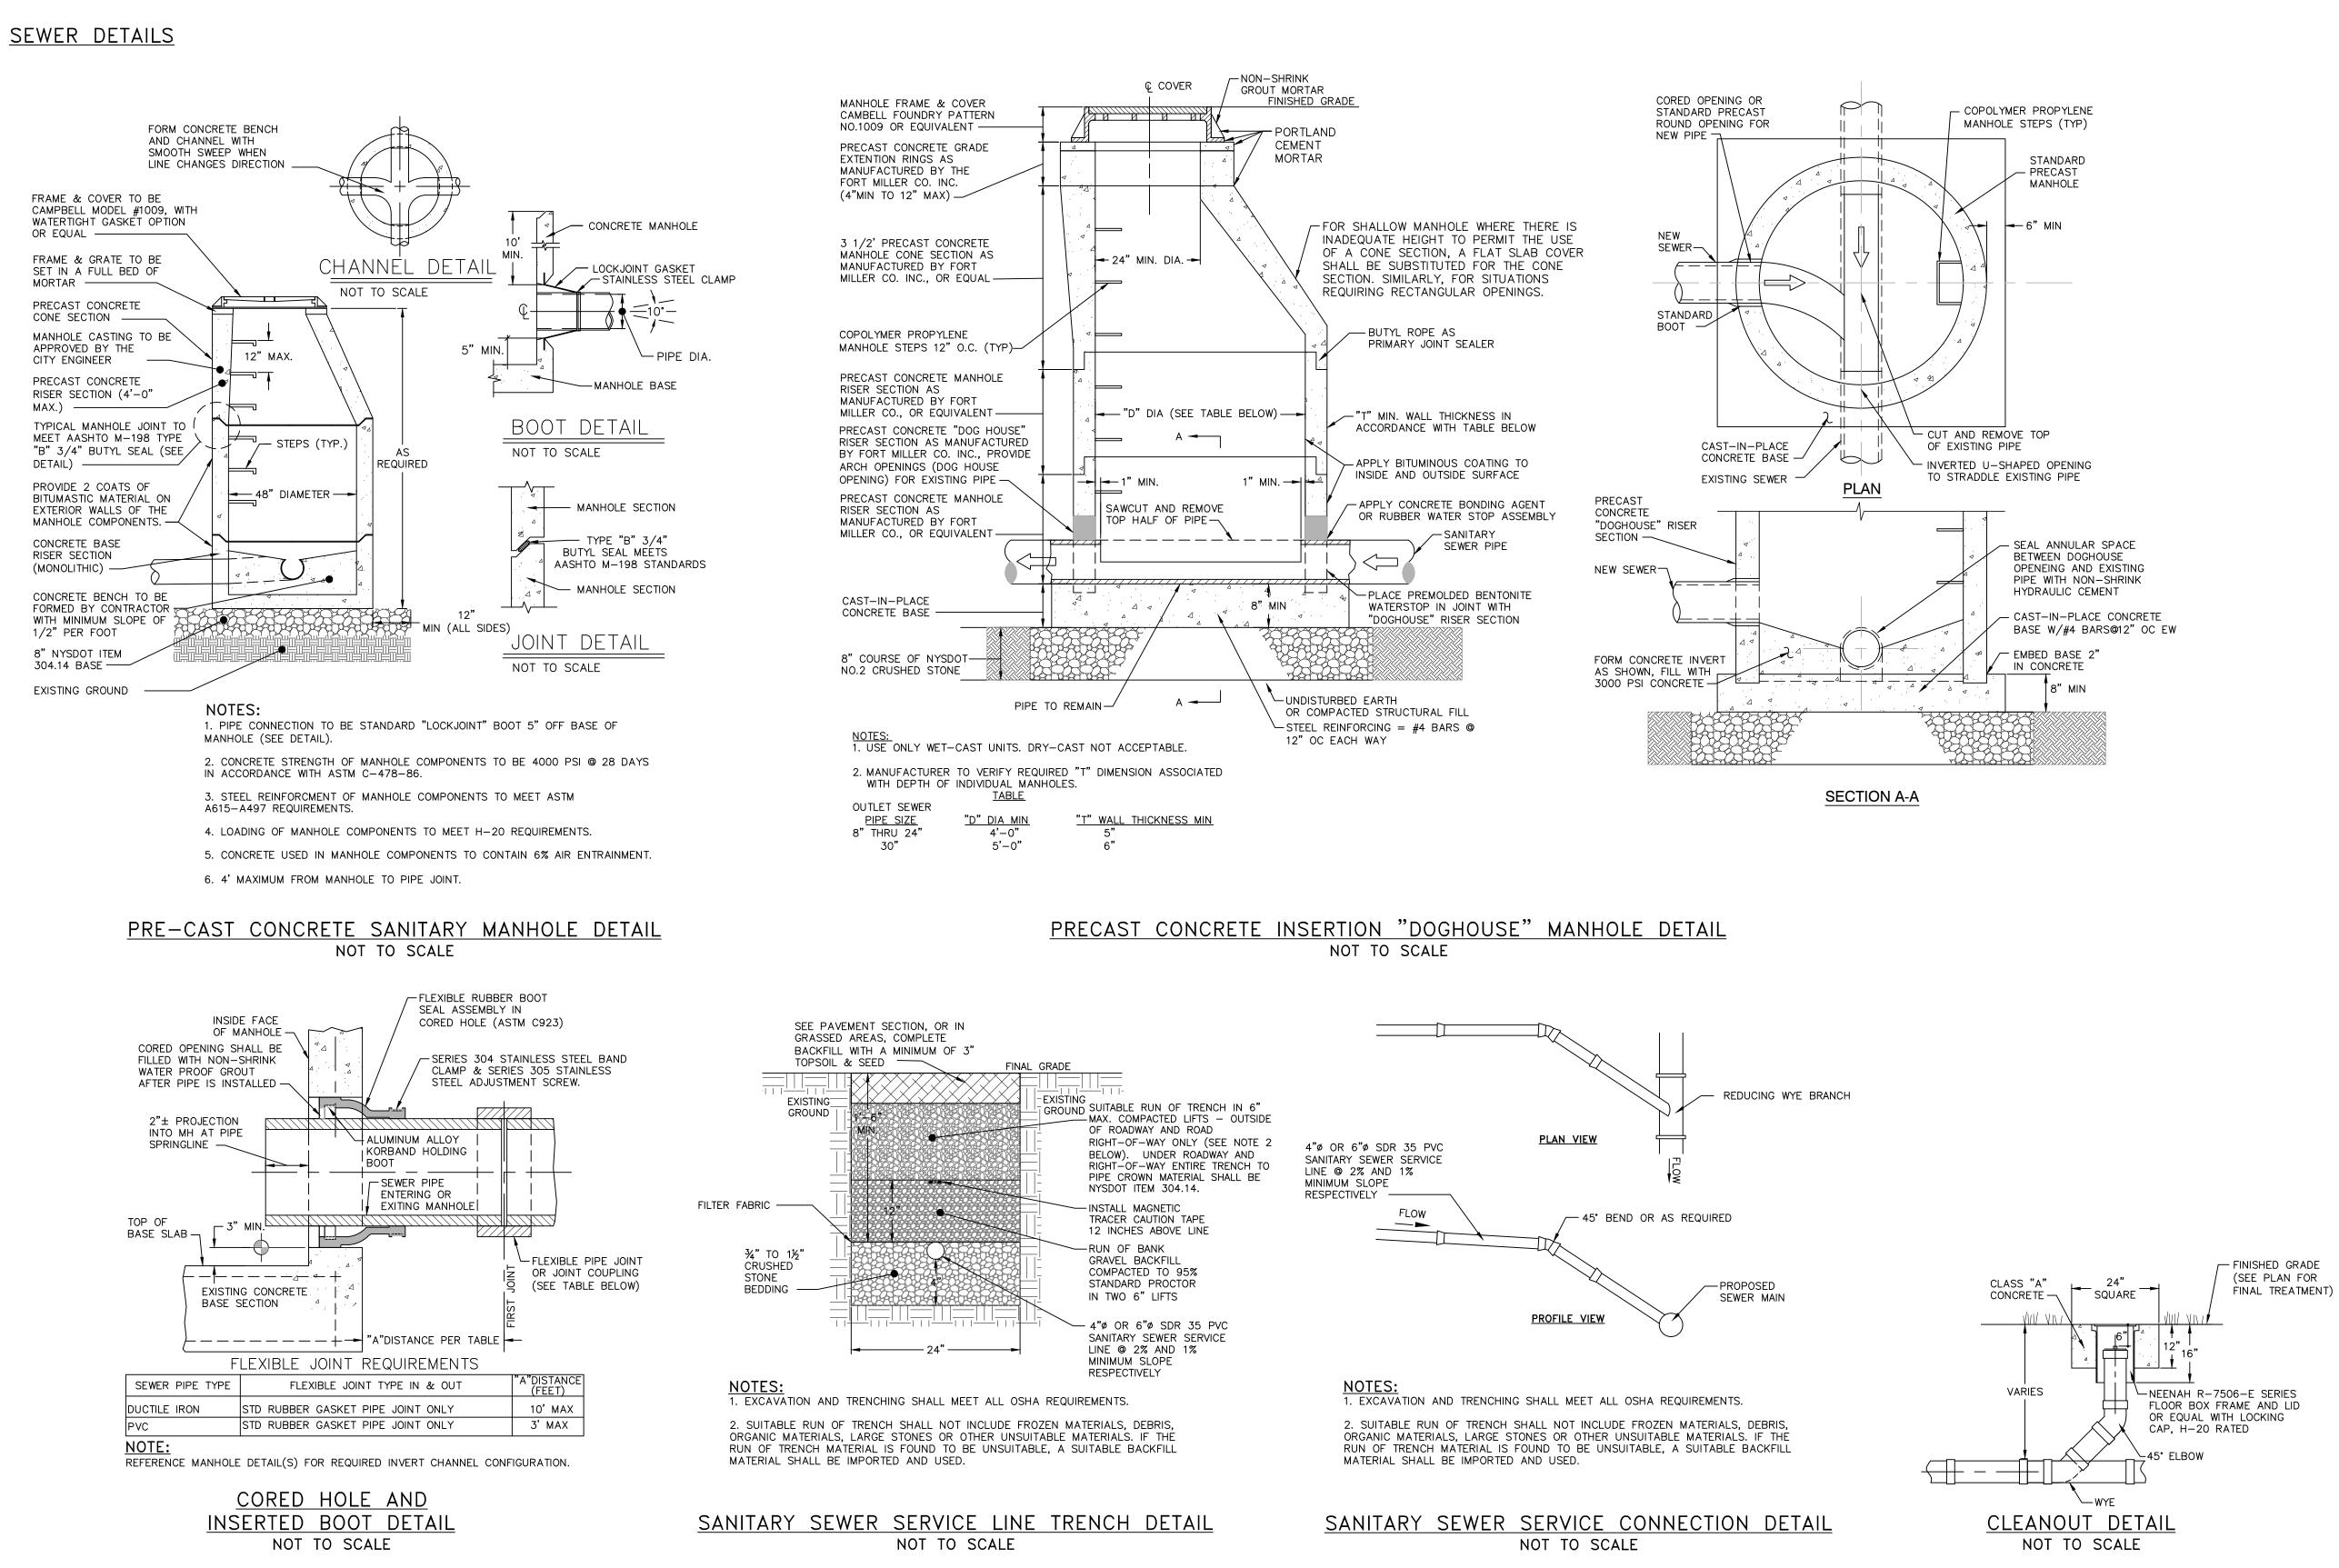

PROPOSED SEWER LINE PROFILES SCALE: 1" = 3' V

1" = 30' H

## WATER DETAILS REPLACE PAVEMENT IN-KIND. IN





1. A MINIMUM 5' COVER SHALL BE PROVIDED ON THE WATER SERVICE LINE (CONDITIONED ON ACTUAL WATER MAIN DEPTH). 2. CORPORATION STOP TO BE COMPRESSION TYPE BY MUELLER. 3. WATER SERVICE LINE TO HAVE A 'GOOSENECK' NEAR CORPORATION 4. CORPORATION STOP TO BE INSTALLED IN THE UPPER HALF OF THE WATER MAIN AT AN ANGLE OF APPROXIMATELY 45° FROM

WATER SERVICE CONNECTION DETAIL NOT TO SCALE

RECOMMENDED FOR APPROVAL:

MAYOR OF THE CITY OF BEACON APPROVED BY RESOLUTION OF THE CITY COUNCIL OF THE CITY OF BEACON ON THE \_\_\_\_\_, 20\_\_\_\_, APPROVED BY RESOLUTION OF THE PLANNING BOARD OF THE CITY OF BEACON, NEW YORK, ON THE \_\_\_\_\_\_ DAY OF \_\_\_\_\_\_, 20\_\_\_\_, SUBJECT TO ALL REQU