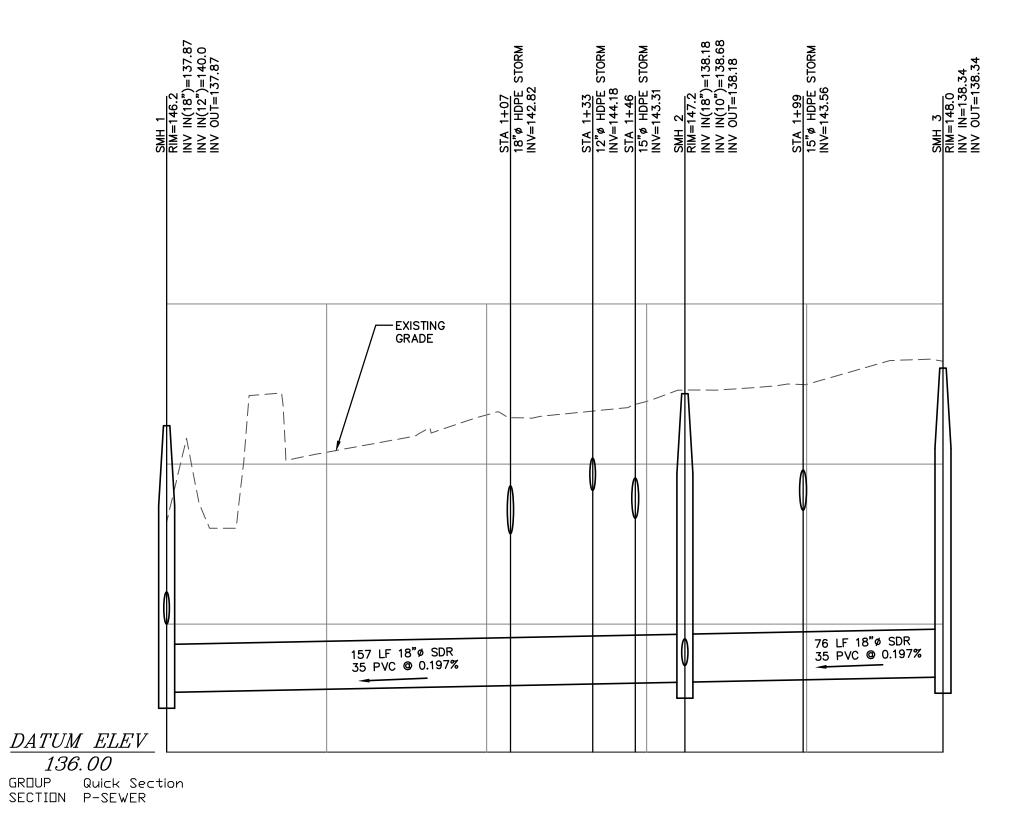

PROPOSED SEWER LINE PROFILES SCALE: 1" = 3' V

1" = 30' H

## WATER DETAILS REPLACE PAVEMENT IN-KIND. IN





1. A MINIMUM 5' COVER SHALL BE PROVIDED ON THE WATER SERVICE LINE (CONDITIONED ON ACTUAL WATER MAIN DEPTH). 2. CORPORATION STOP TO BE COMPRESSION TYPE BY MUELLER. 3. WATER SERVICE LINE TO HAVE A 'GOOSENECK' NEAR CORPORATION 4. CORPORATION STOP TO BE INSTALLED IN THE UPPER HALF OF THE WATER MAIN AT AN ANGLE OF APPROXIMATELY 45° FROM

WATER SERVICE CONNECTION DETAIL NOT TO SCALE

RECOMMENDED FOR APPROVAL:

MAYOR OF THE CITY OF BEACON APPROVED BY RESOLUTION OF THE CITY COUNCIL OF THE CITY OF BEACON ON THE \_\_\_\_\_, 20\_\_\_\_, APPROVED BY RESOLUTION OF THE PLANNING BOARD OF THE CITY OF BEACON, NEW YORK, ON THE \_\_\_\_\_\_ DAY OF \_\_\_\_\_\_, 20\_\_\_\_, SUBJECT TO ALL REQUIREM