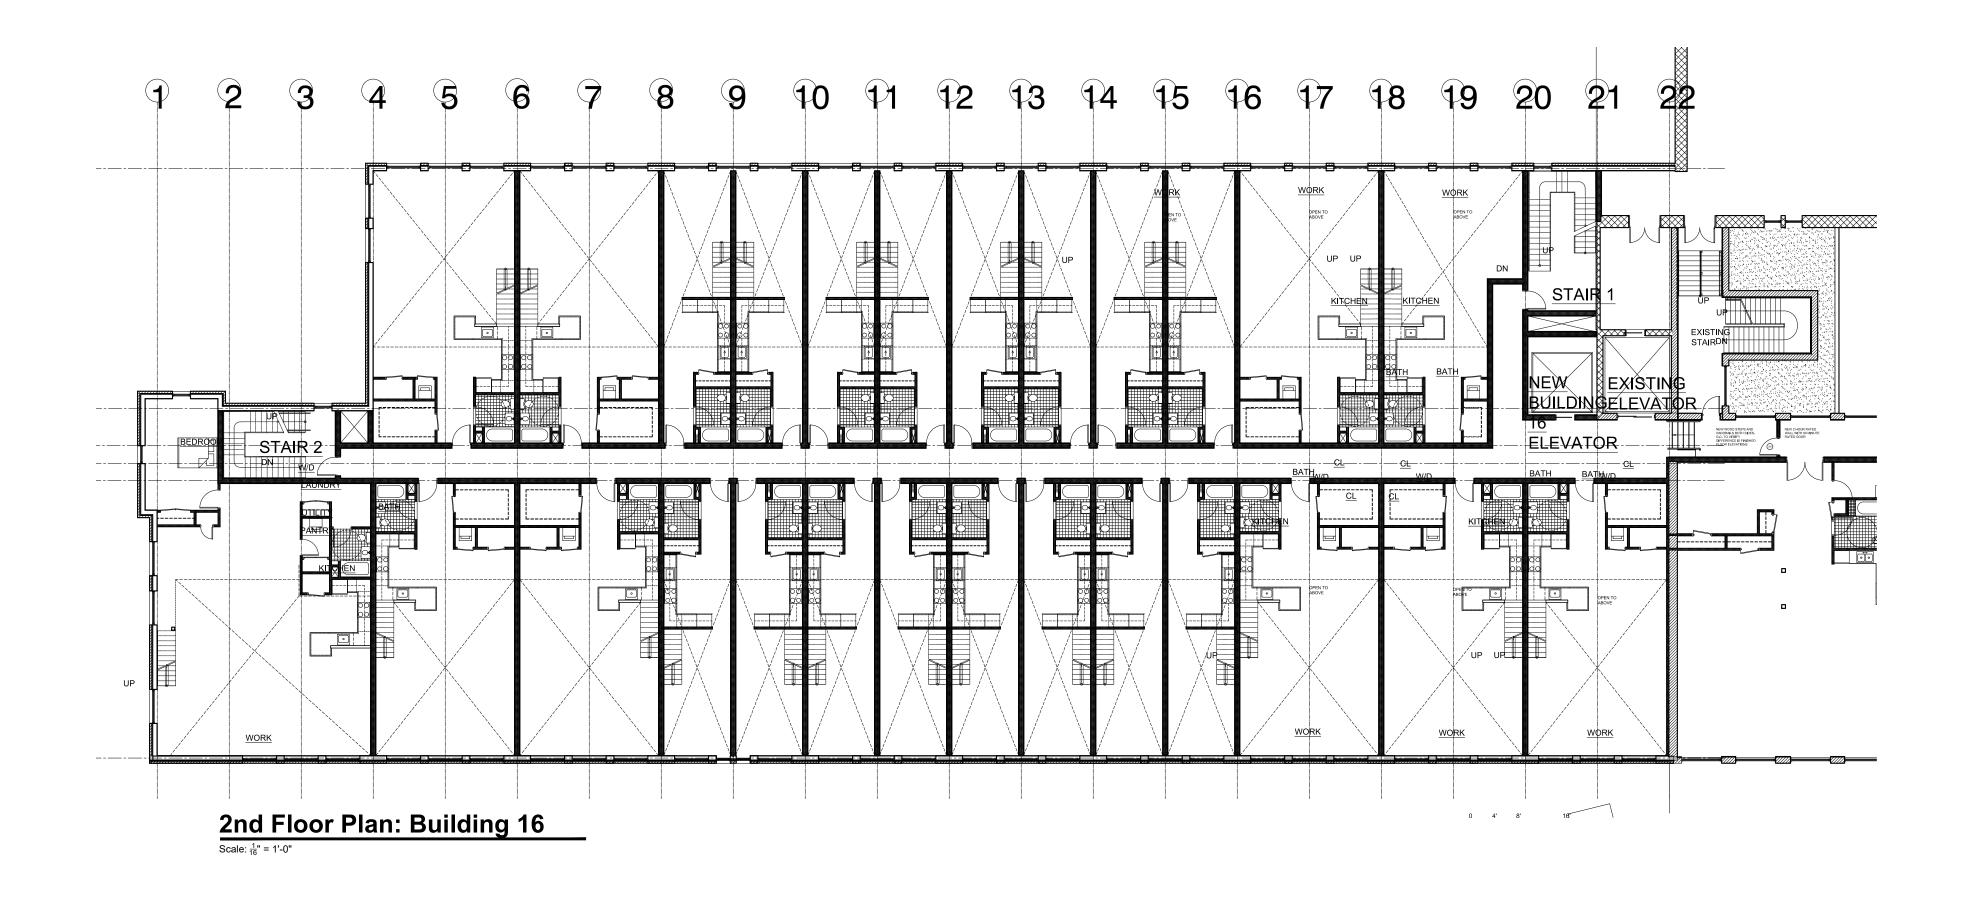

**REVISIONS:** 

1st Floor Part Plan: Building 9 Addition
Scale: 8" = 1'-0"

NOTE: COORDINATE INSTALLATION OF NEW DECK WITH EXISTING UTILITIES IN FIELD

**Amendment to Special Use Permit Application** Floor Plans - Buildings 16 - Sheet 4 of 10