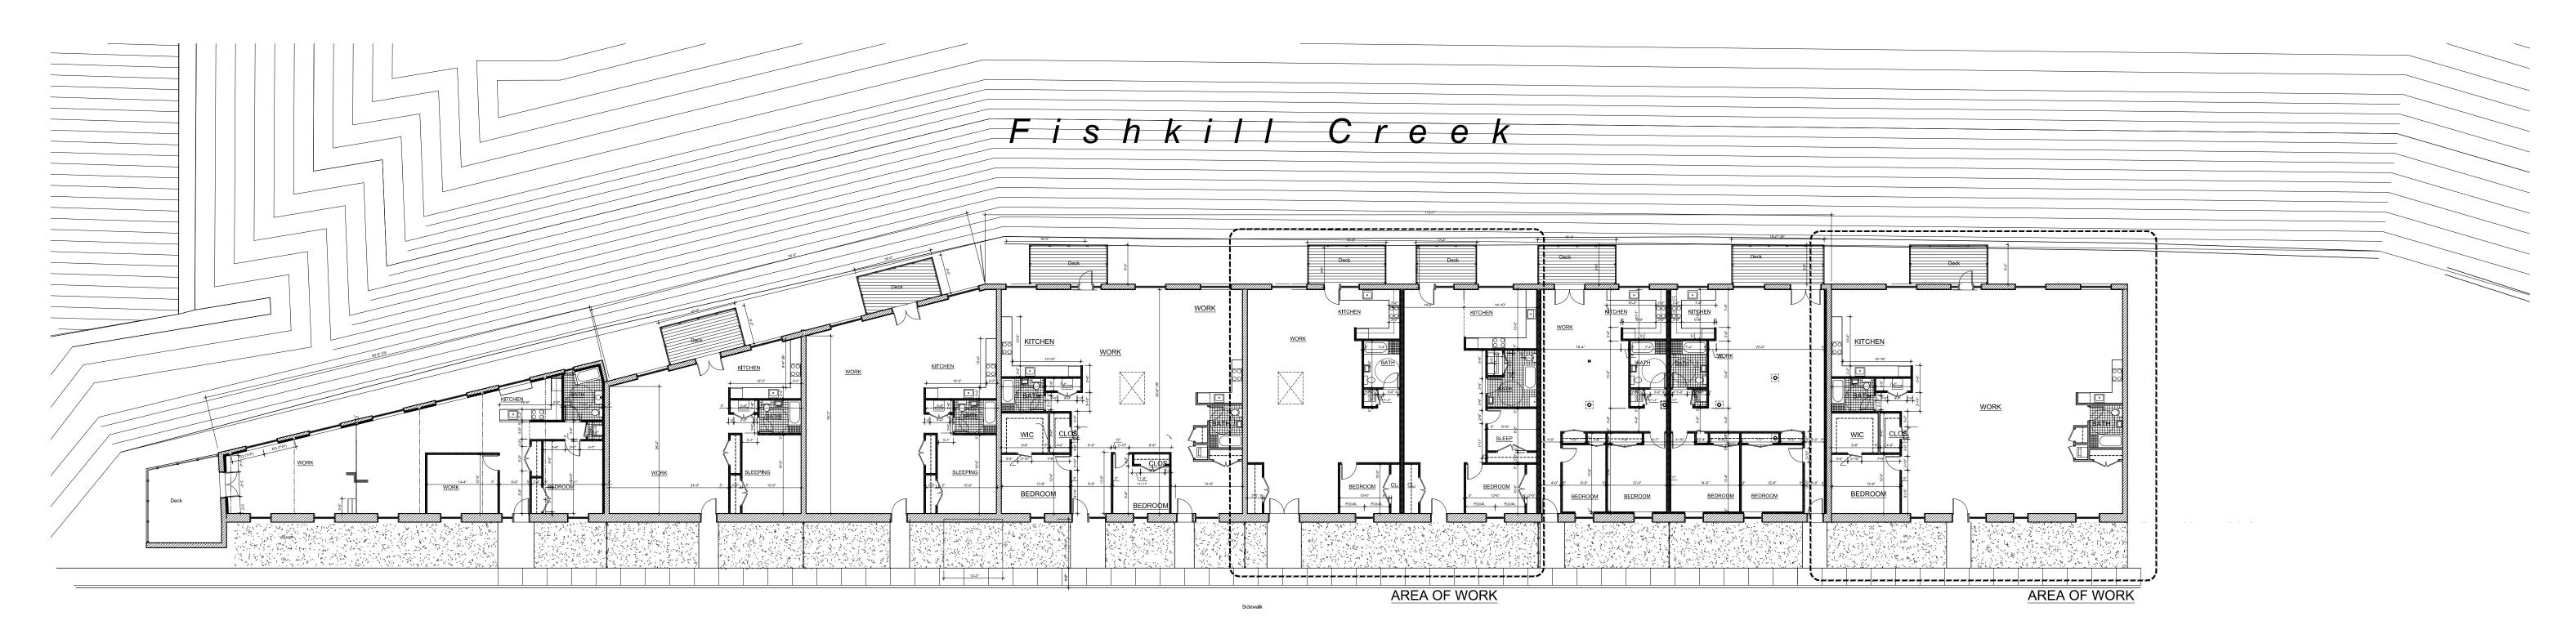

**REVISIONS:** 

1st Floor Part Plan: Building 9 Addition
Scale: 8" = 1'-0"

NOTE: COORDINATE INSTALLATION OF NEW DECK WITH EXISTING UTILITIES IN FIELD

**Amendment to Special Use Permit Application** Floor Plans - Buildings 16 - Sheet 4 of 10