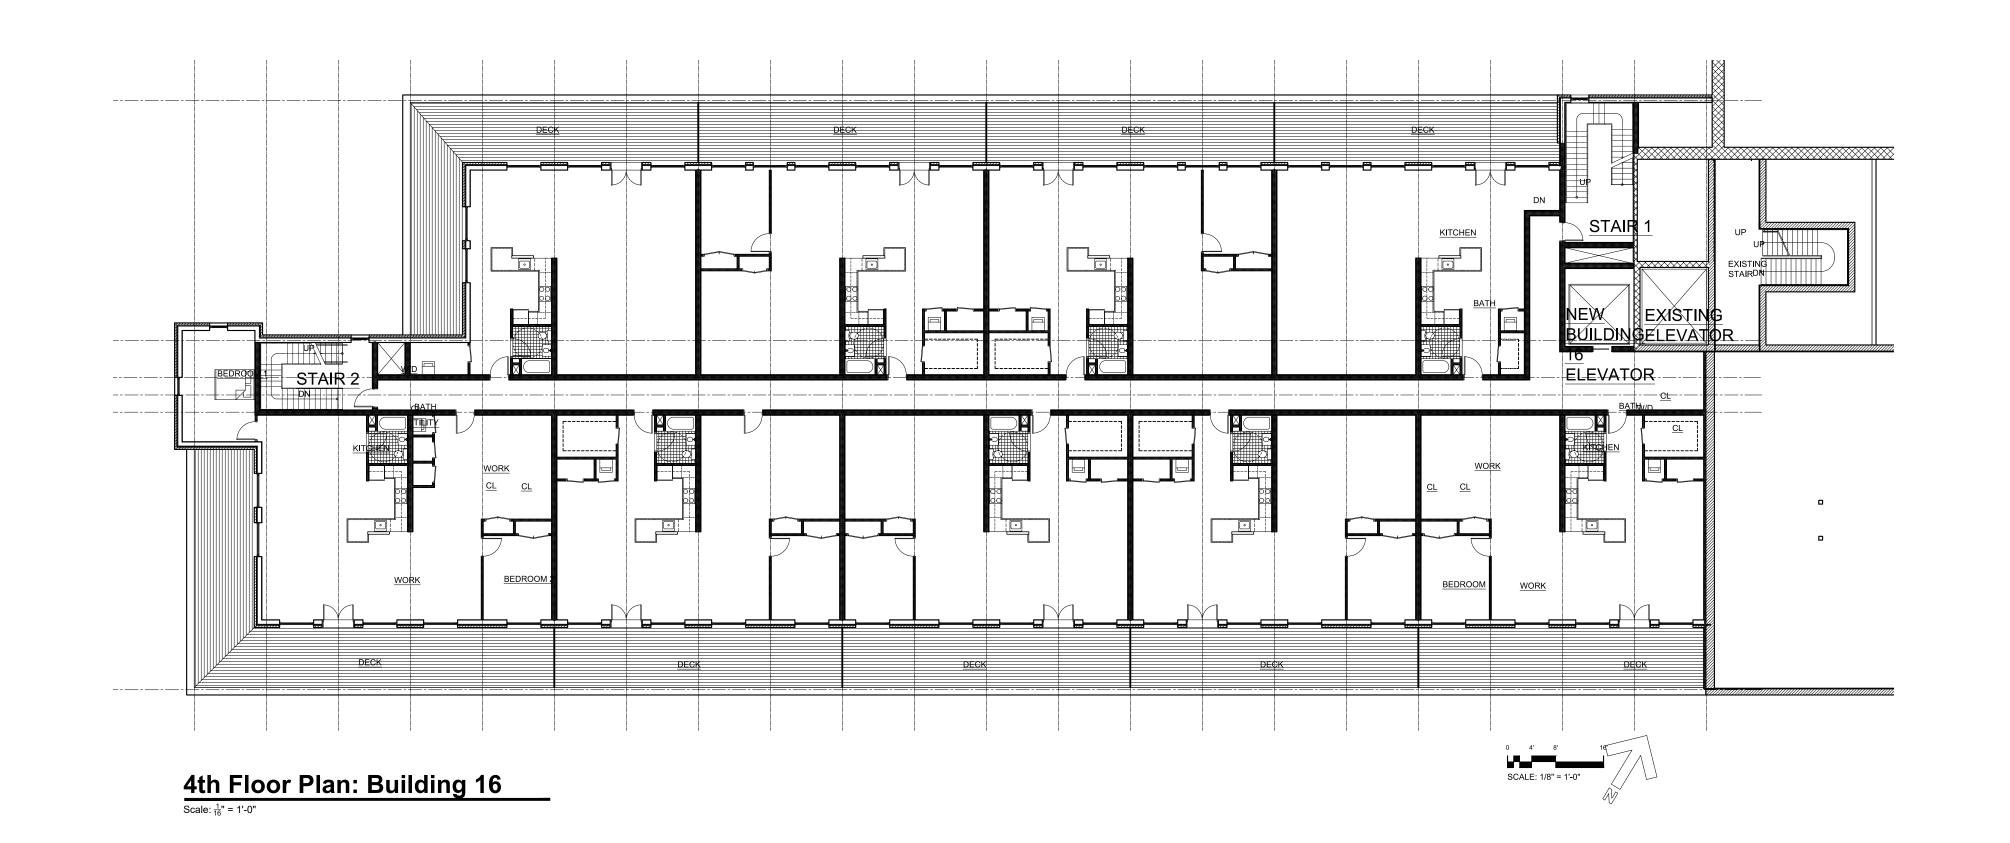

**REVISIONS:** 

1st Floor Part Plan: Building 9 Addition
Scale: 8" = 1'-0"

NOTE: COORDINATE INSTALLATION OF NEW DECK WITH EXISTING UTILITIES IN FIELD

**Amendment to Special Use Permit Application** Floor Plans - Buildings 16 - Sheet 4 of 10