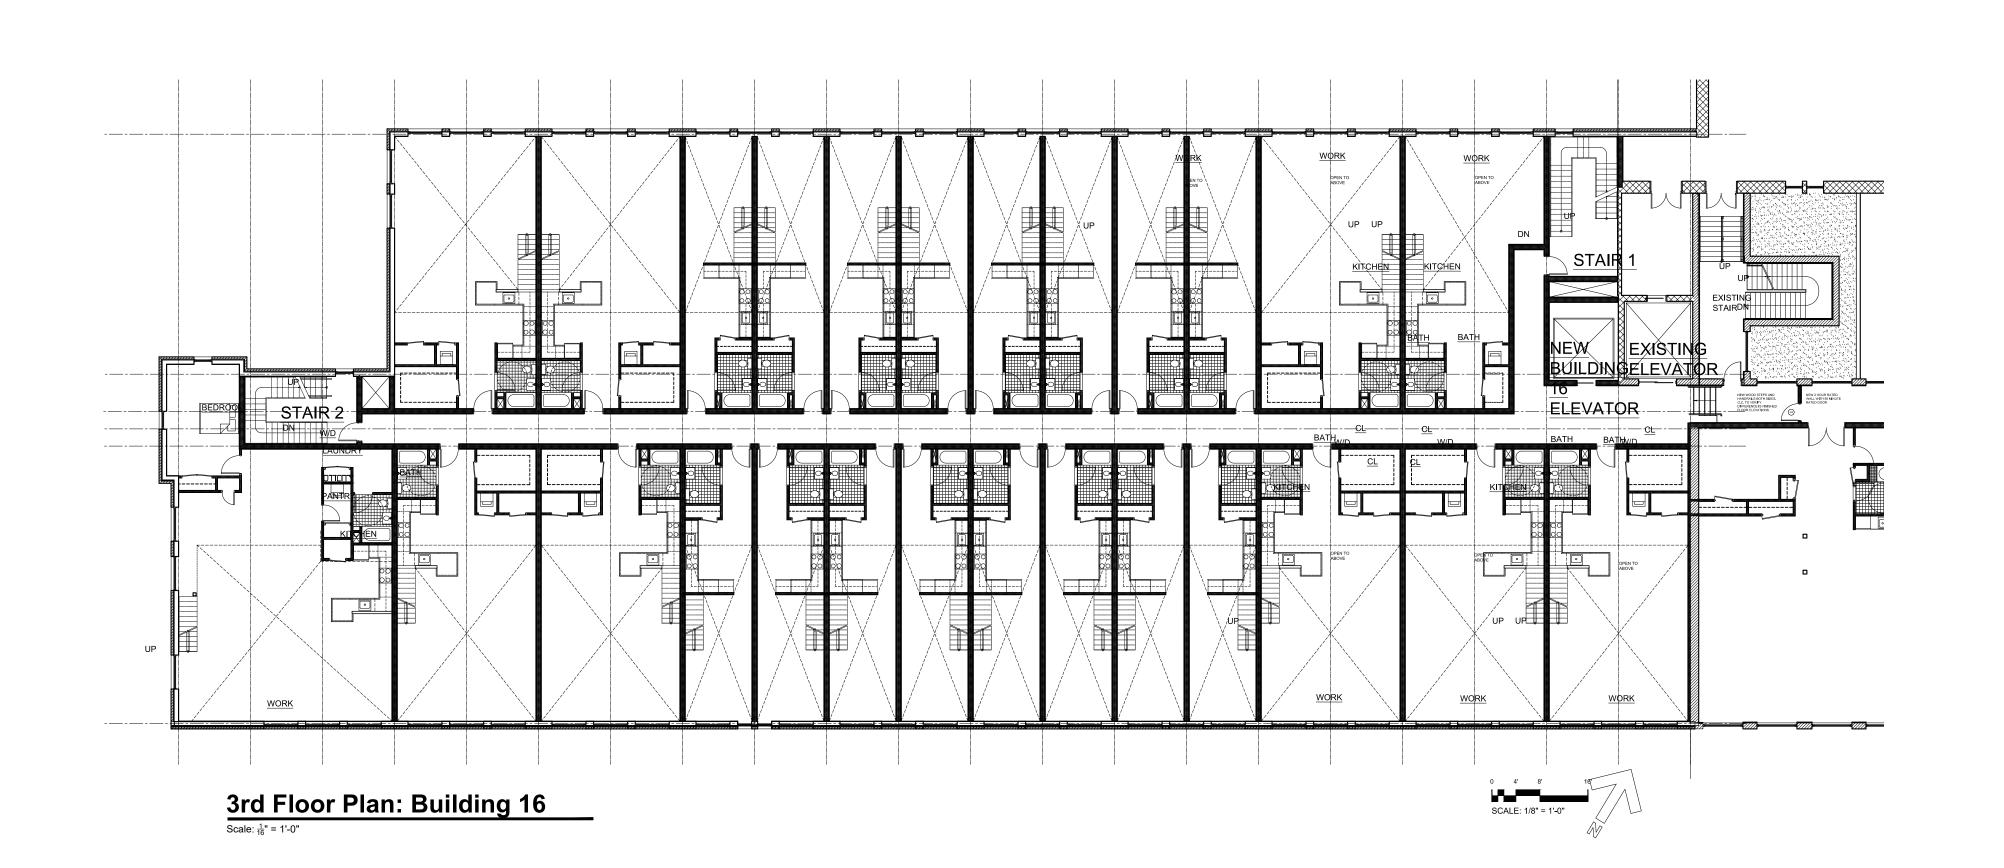

**REVISIONS:** 

1st Floor Part Plan: Building 9 Addition
Scale: 8" = 1'-0"

NOTE: COORDINATE INSTALLATION OF NEW DECK WITH EXISTING UTILITIES IN FIELD

**Amendment to Special Use Permit Application** Floor Plans - Buildings 16 - Sheet 4 of 10