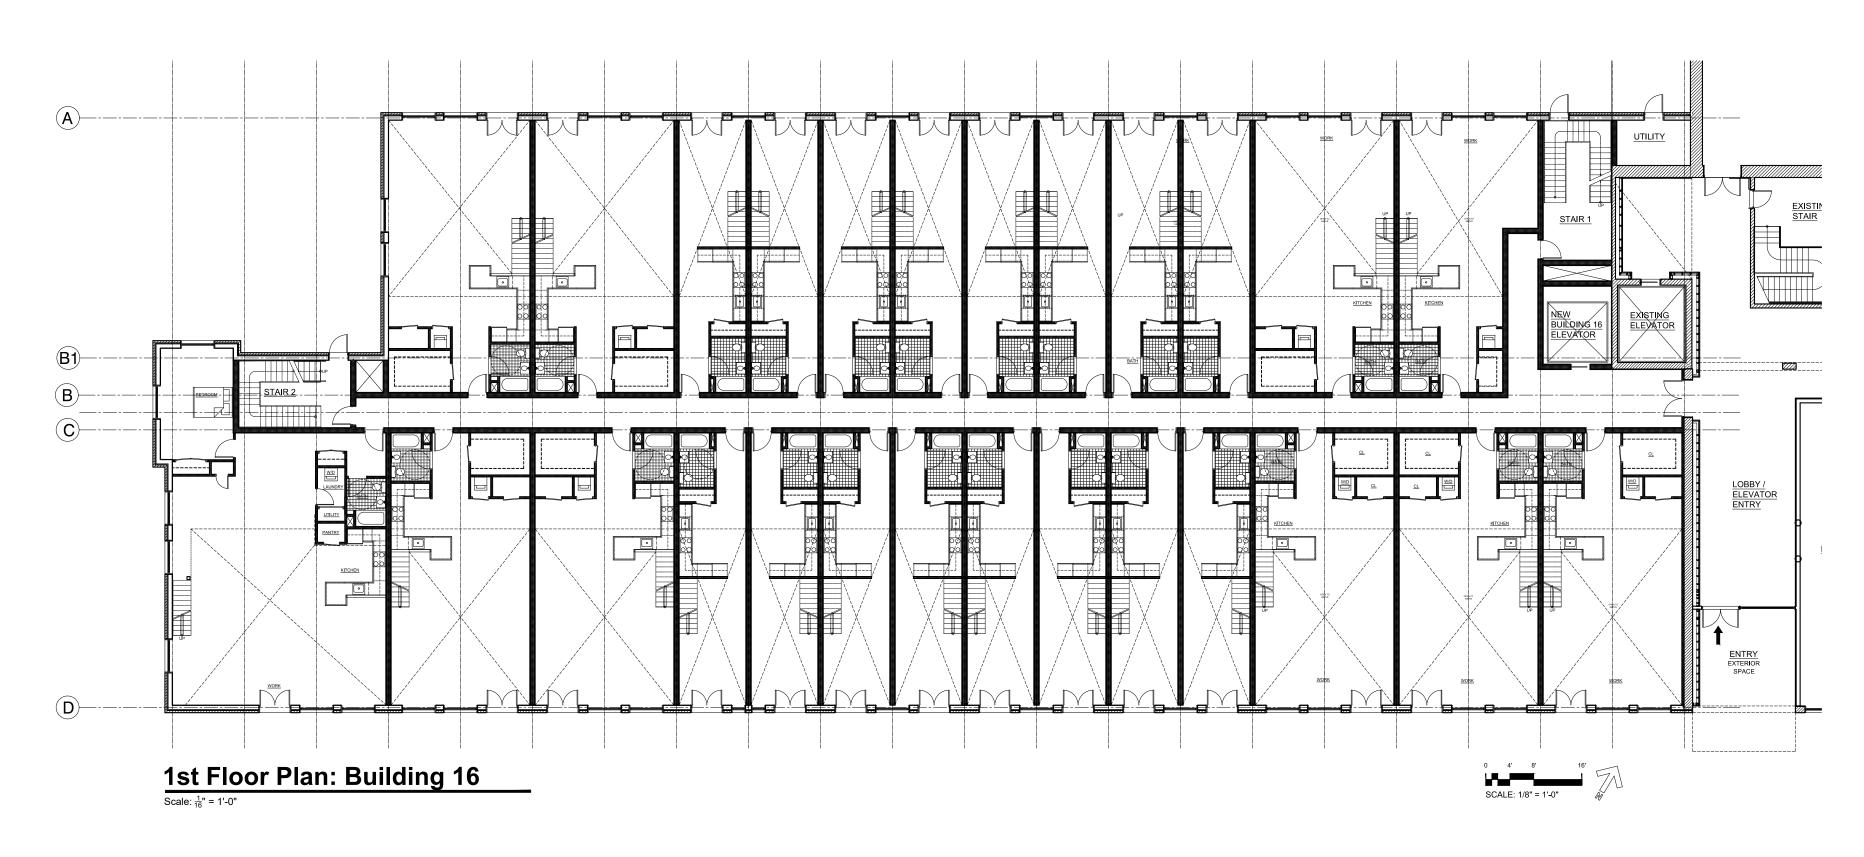

**REVISIONS:** 

1st Floor Part Plan: Building 9 Addition
Scale: 8" = 1'-0"

NOTE: COORDINATE INSTALLATION OF NEW DECK WITH EXISTING UTILITIES IN FIELD

**Amendment to Special Use Permit Application** Floor Plans - Buildings 16 - Sheet 4 of 10