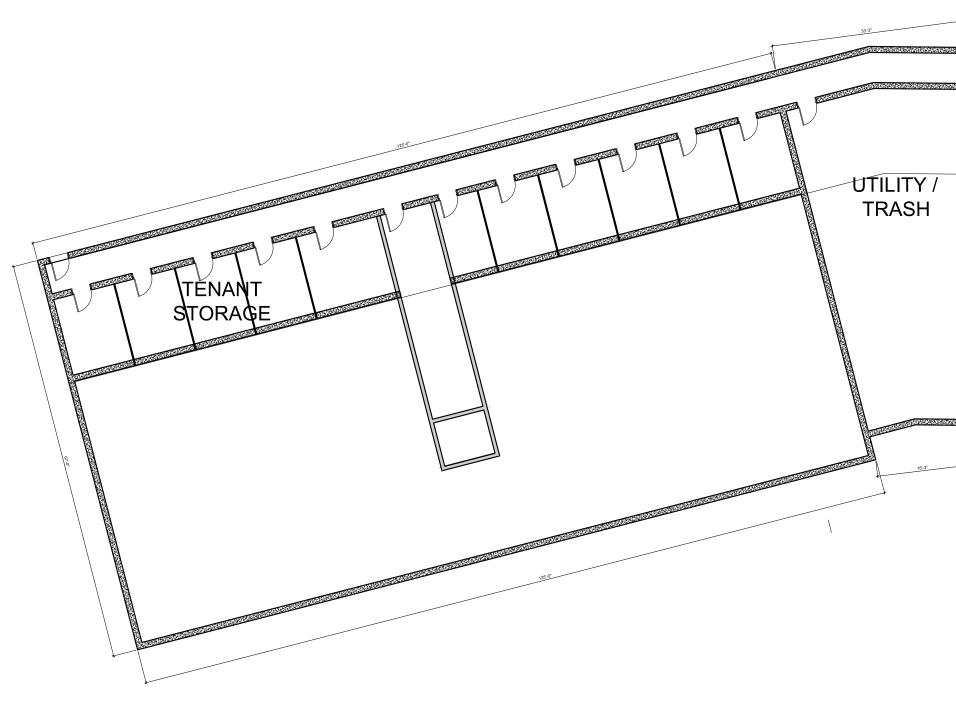

Scale:  $\frac{1}{16}$ " = 1'-0"

|  | UTILITY /<br>TRASH |
|--|--------------------|
|  | 337-37             |

Lower Floor Plan / Garage Diagram

| <b>REVISIONS</b> : |  |
|--------------------|--|

\_\_\_\_\_

SIGNED THIS \_\_\_\_\_\_ DAY OF \_\_\_\_\_, 20\_\_\_, BY

CHAIRMAN

\_ SECRETARY

IN ABSENCE OF THE CHAIRMAN OR SECRETARY, THE ACTING CHAIRMAN OR ACTING SECRETARY RESPECTIVELY MAY SIGN IN THIS PLACE.

|       |           |          | <br> |      |      |      |
|-------|-----------|----------|------|------|------|------|
|       |           |          |      |      |      |      |
|       |           |          |      | <br> | <br> |      |
|       |           |          |      |      |      |      |
|       |           |          |      |      |      | 5    |
| TENAN | T STORAGI | E UNITS  | •    |      |      | 67-0 |
|       |           | <u>.</u> |      |      |      |      |
| <br>  |           |          |      |      |      |      |
|       |           |          |      |      |      |      |
|       |           |          |      | )    |      | a    |

Lower Level / Garage Floor Plan Sheet 5 of 15