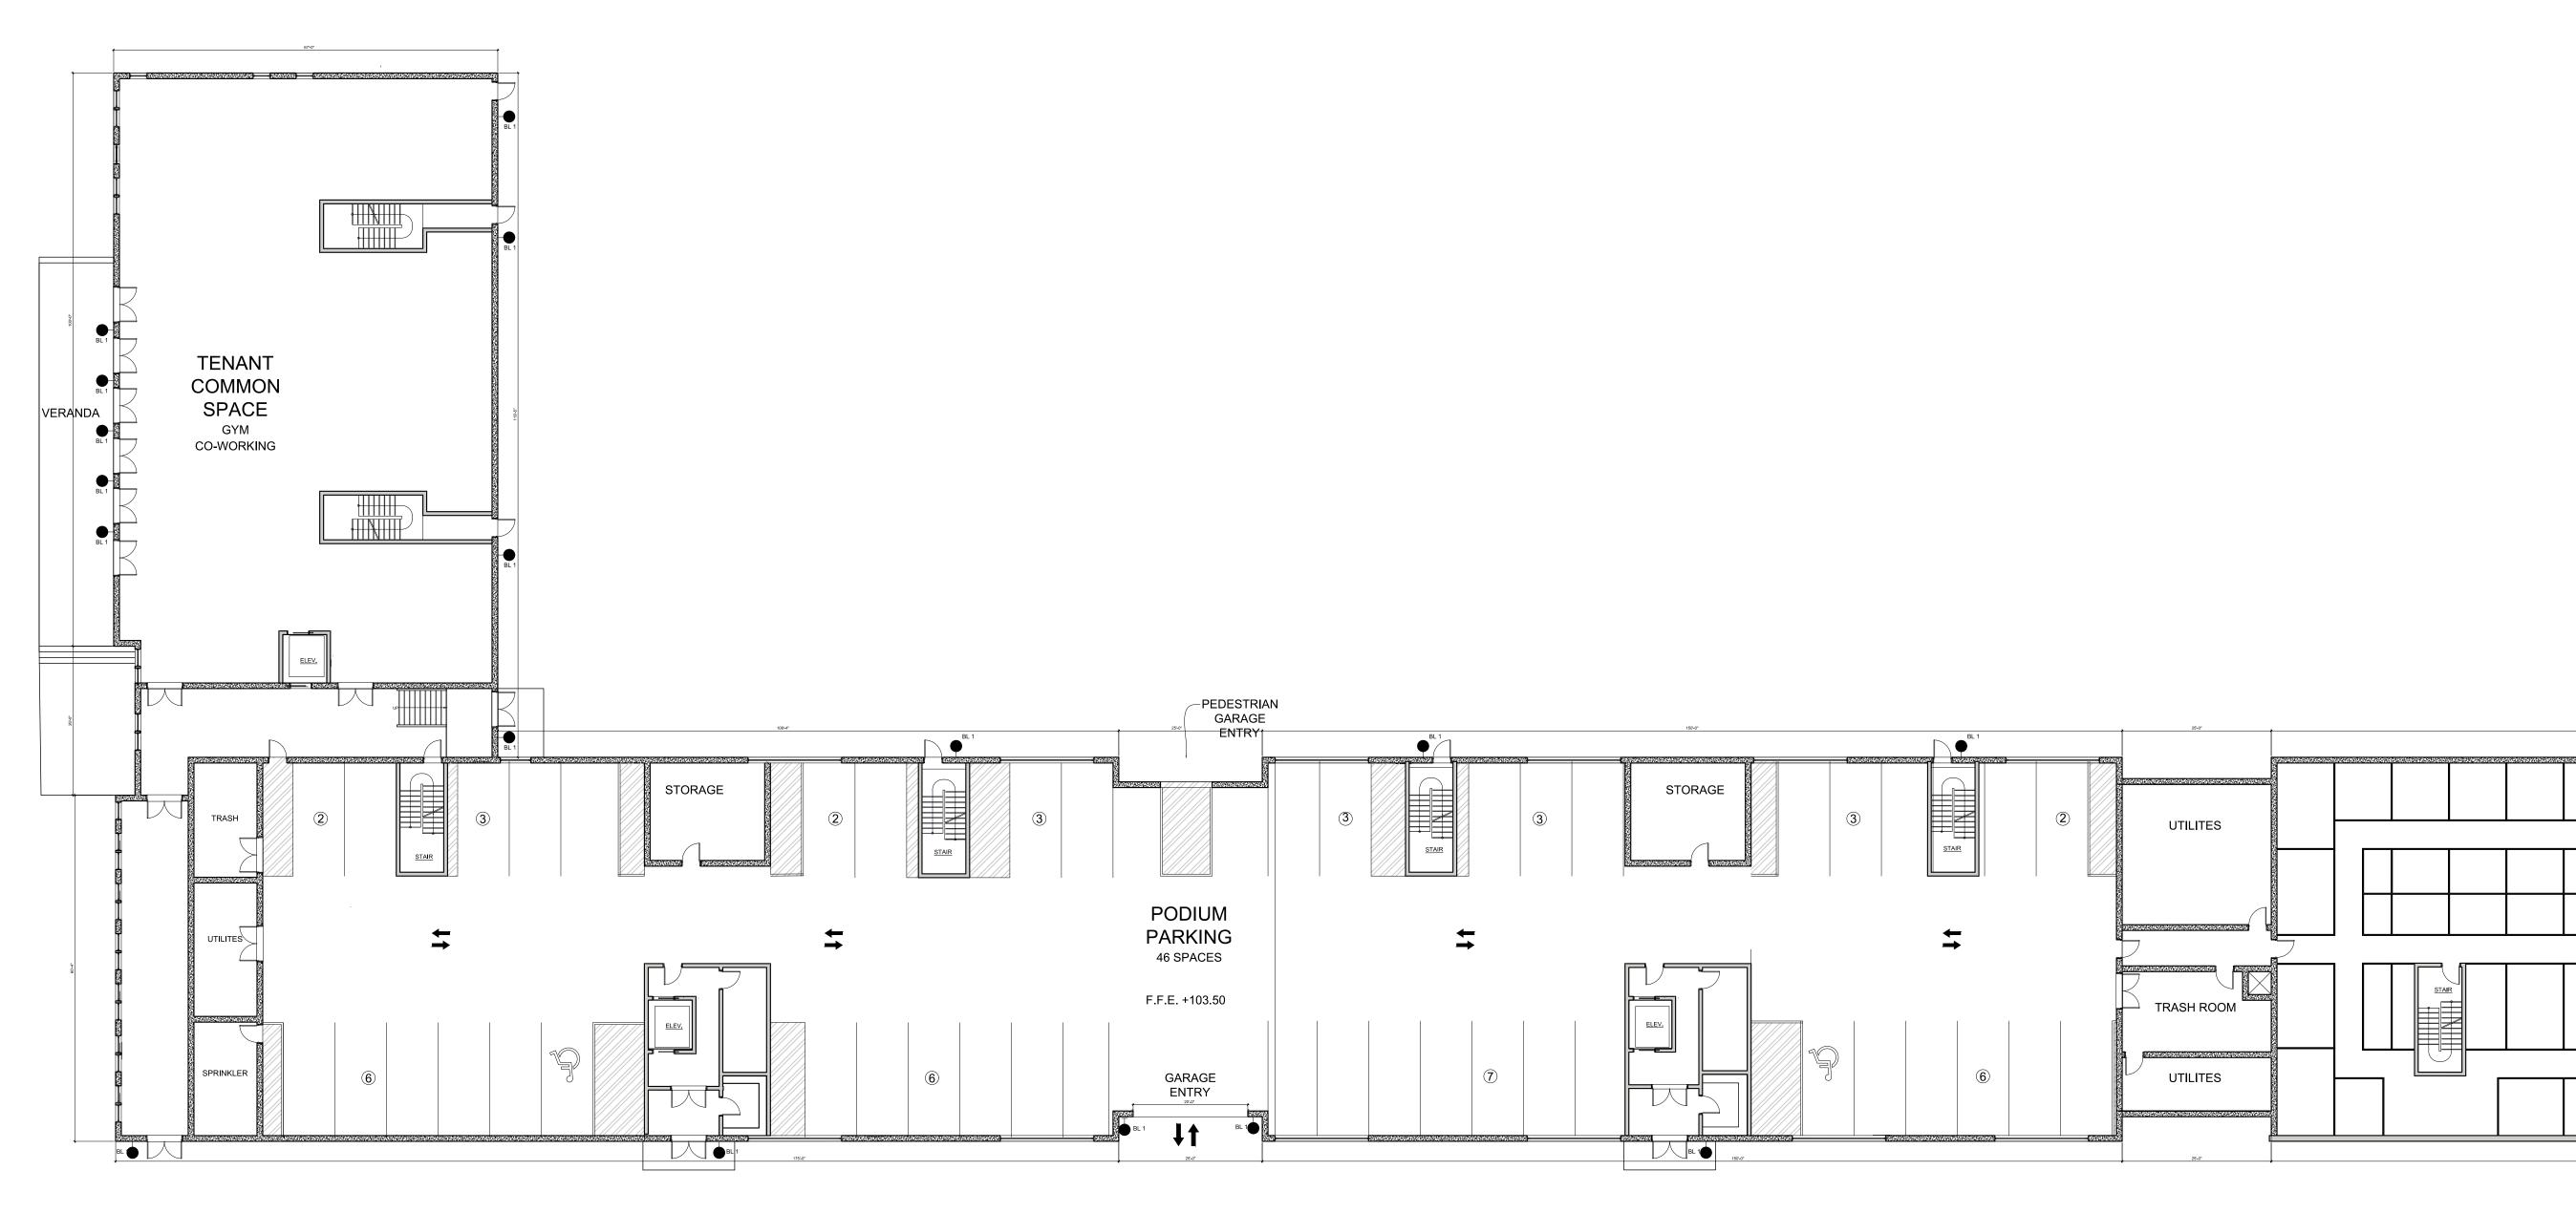

Scale:  $\frac{1}{16}$ " = 1'-0"

|  | UTILITY /<br>TRASH |
|--|--------------------|
|  | 337-37             |

Lower Floor Plan / Garage Diagram



| <b>REVISIONS</b> : |  |
|--------------------|--|

\_\_\_\_\_

| REVI | SIONS:   |                                    |     |  |  |
|------|----------|------------------------------------|-----|--|--|
| NO.  | DATE     | DESCRIPTION                        |     |  |  |
| 1    | 02/28/17 | REVISE PER PLANNING BOARD COMMENTS | AJS |  |  |
| 2    | 03/28/17 | REVISE PER PLANNING BOARD COMMENTS | AJS |  |  |
| 3    | 04/25/17 | REVISE PER PLANNING BOARD COMMENTS | AJS |  |  |
| 4    | 05/30/17 | REVISE PER PLANNING BOARD COMMENTS | AJS |  |  |
| 5    | 07/25/17 | NO CHANGE                          | AJS |  |  |
| 6    | 08/29/17 | REVISE PER