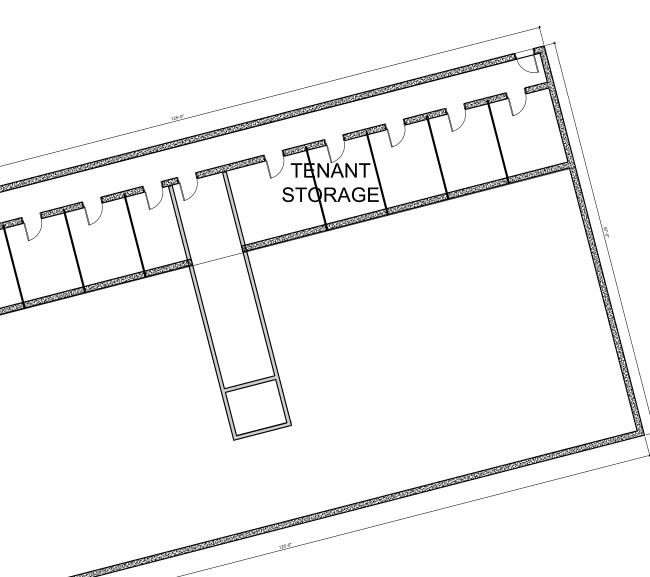

Scale:  $\frac{1}{16}$ " = 1'-0"

|  | UTILITY /<br>TRASH |
|--|--------------------|
|  | 337-37             |

Lower Floor Plan / Garage Diagram

| <b>REVISIONS</b> : |  |
|--------------------|--|

\_\_\_\_\_

SIGNED THIS \_\_\_\_\_\_ DAY OF \_\_\_\_\_, 20\_\_\_, BY

CHAIRMAN

\_ SECRETARY

IN ABSENCE OF THE CHAIRMAN OR SECRETARY, THE ACTING CHAIRMAN OR ACTING SECRETARY RESPECTIVELY MAY SIGN IN THIS PLACE.

|       |           |          | <br> |      |      |      |
|-------|-----------|----------|------|------|------|------|
|       |           |          |      |      |      |      |
|       |           |          |      | <br> | <br> |      |
|       |           |          |      |      |      |      |
|       |           |          |      |      |      | 5    |
| TENAN | T STORAGI | E UNITS  | •    |      |      | 67-0 |
|       |           | <u>.</u> |      |      |      |      |
| <br>  |           |          |      |      |      |      |
|       |           |          |      |      |      |      |
|       |           |          |      | )    |      | a    |

Lower Level / Garage Floor Plan Sheet 5 of 15