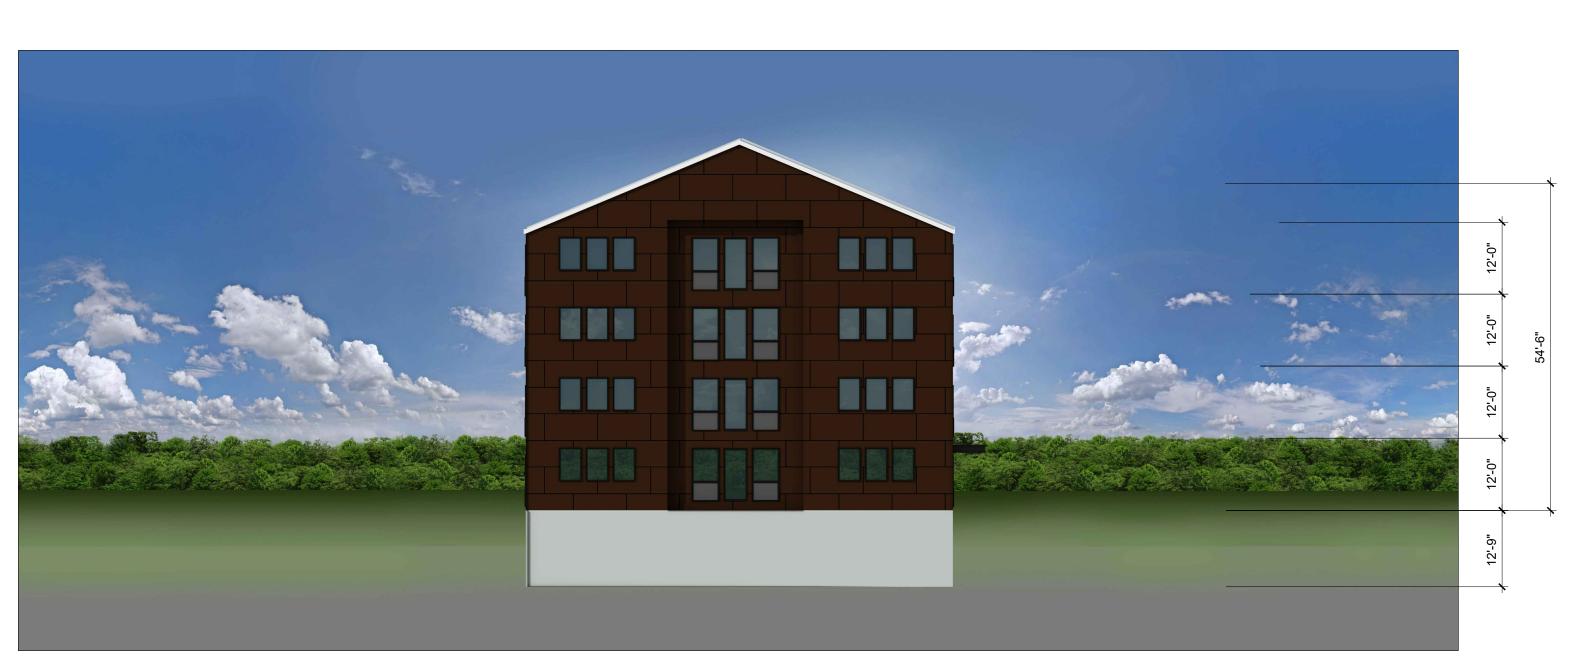

CONCRETE FOUNDATION WALLS

**Building Elevation: Typical Gable Roof Building** 

 $\frac{1}{16}$ " = 1'-0"

STANDING SEAM **GALVANIZED METAL** ROOF

DOUBLE GLAZED **INSULATED WINDOWS** 

42" HIGH TEMPERED GLASS RAILING IN FRONT OF DOUBLE FRENCH DOORS

CONCRETE FOUNDATION WALLS

STANDING SEAM

DOUBLE GLAZED

42" HIGH TEMPERED

GLASS RAILING IN

FRENCH DOORS

STANDING SEAM

DOUBLE GLAZED

**INSULATED WINDOWS** 

42" HIGH TEMPERED

GLASS RAILING IN

FRONT OF DOUBLE

CONCRETE FOUNDATION

FRENCH DOORS

WALLS

**GALVANIZED METAL** 

WALLS

FRONT OF DOUBLE

**GALVANIZED METAL** 

**Building Elevation: Typical Gable Roof Building** 

 $\frac{1}{16}$ " = 1'-0"

Building Elevation: Typical Gable Roof Building Over Podium

 $\frac{1}{16}$ " = 1'-0"