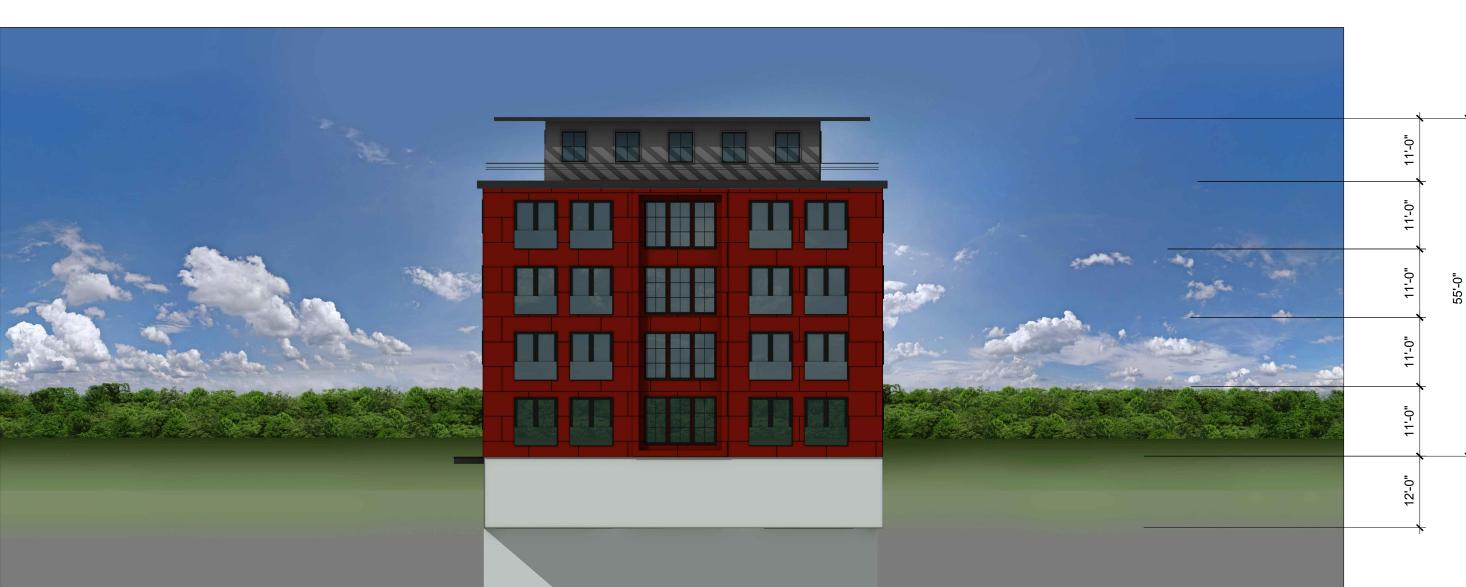

## **TRELLIS**

PAINTED METAL RAILING

DOUBLE GLAZED **INSULATED WINDOWS** 

42" HIGH TEMPERED **GLASS RAILING IN** FRONT OF DOUBLE FRENCH DOORS

METAL CANOPY AT **ENTRANCE** 

TRELLIS WITH PLANTING

CONCRETE FOUNDATION WALLS

**TRELLIS** 

PAINTED METAL RAILING

DOUBLE GLAZED **INSULATED WINDOWS** 

42" HIGH TEMPERED GLASS RAILING IN FRONT OF DOUBLE FRENCH DOORS

METAL CANOPY AT **ENTRANCE** 

CONCRETE FOUNDATION WALLS

**Building Elevation: Building 3** 

 $\frac{1}{16}$ " = 1'-0"

**Building Elevation: Building 3** 

 $\frac{1}{16}$ " = 1'-0"

STANDING SEAM **GALVANIZED METAL** ROOF

DOUBLE GLAZED **INSULATED WINDOWS** 

42" HIGH TEMPERED GLASS RAILING IN FRONT OF DOUBLE FRENCH DOORS