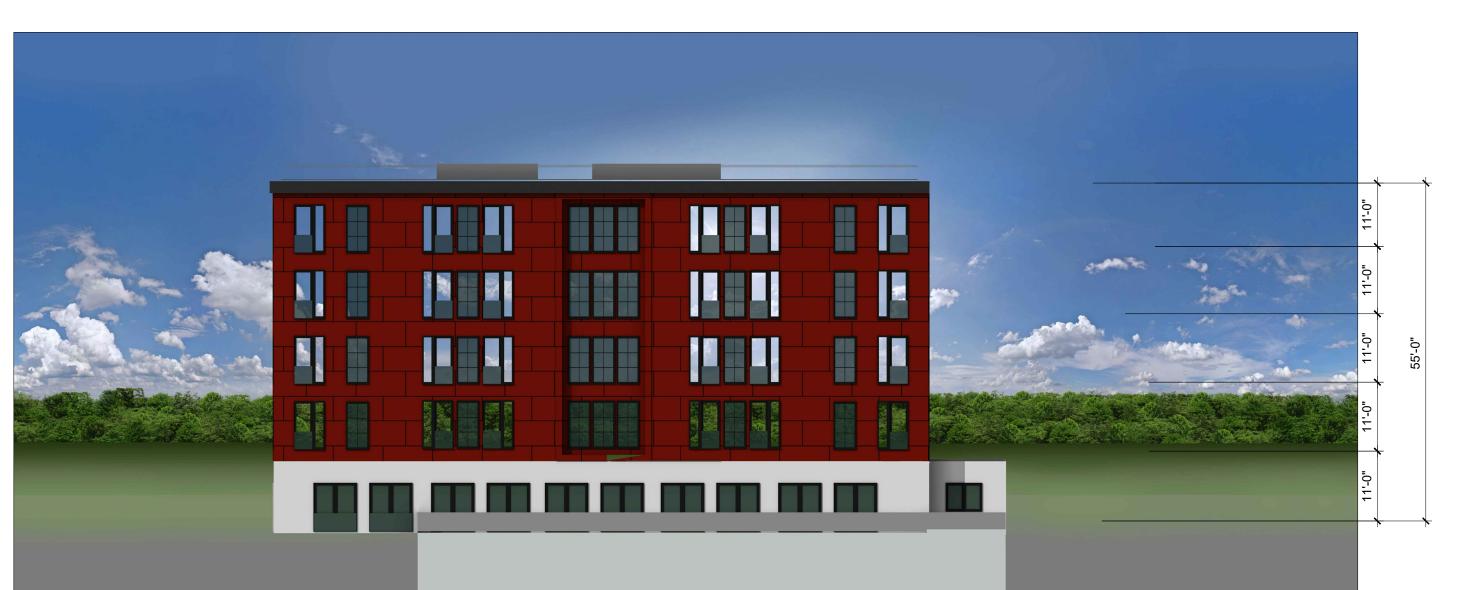

FRENCH DOORS AT COMMON SPACE

CONCRETE FOUNDATION WALLS

**Building Elevation: Building 4** 

 $\frac{1}{16}$ " = 1'-0"

|     | SIONS:   |                                    |     |
|-----|----------|------------------------------------|-----|
| NO. | DATE     | DESCRIPTION                        | В   |
| 1   | 02/28/17 | PROGRESS SUBMISSION                | AJS |
| 2   | 03/28/17 | REVISE PER PLANNING BOARD COMMENTS | AJS |
| 3   | 04/25/17 | REVISE PER PLANNING BOARD COMMENTS | AJS |
| 4   | 05/30/17 | NO CHANGE                          | AJS |
| 5   | 07/25/17 | NO CHANGE                          | AJS |
| 6   | 08/29/17 | NO CHANGE                          | AJS |
| 7   | 09/26/17 | NO CHANGE                          | AJS |

Beacon, NY 12508

**Building Elevation: Building 4** 

 $\frac{1}{16}$ " = 1'-0"

STANDING SEAM GALVANIZED METAL

DOUBLE GLAZED **INSULATED WINDOWS** 

42" HIGH TEMPERED GLASS RAILING IN FRONT OF DOUBLE FRENCH DOORS