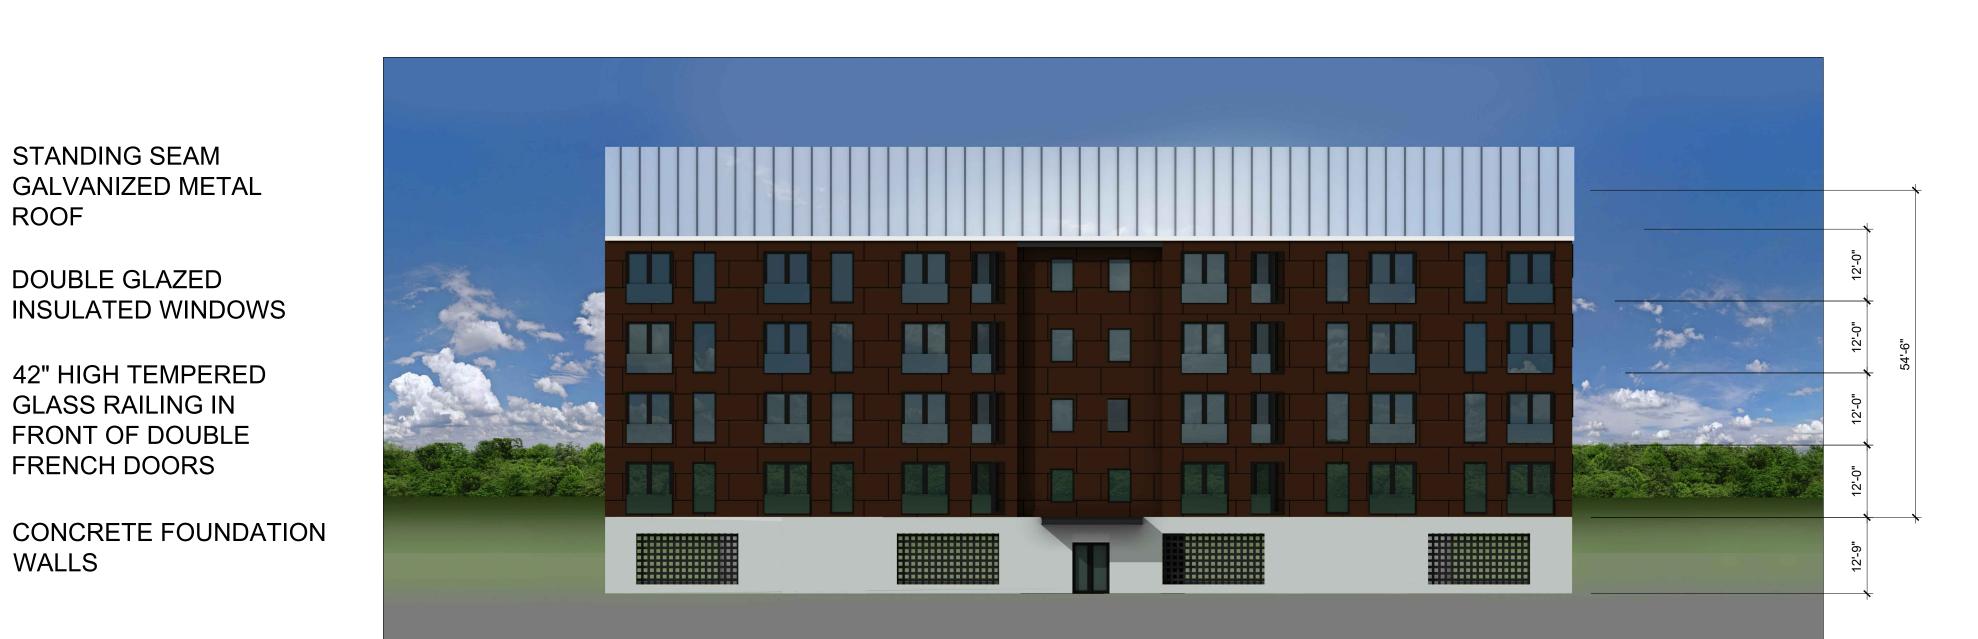

## **TRELLIS**

PAINTED METAL RAILING

DOUBLE GLAZED **INSULATED WINDOWS** 

42" HIGH TEMPERED **GLASS RAILING IN** FRONT OF DOUBLE FRENCH DOORS

METAL CANOPY AT **ENTRANCE** 

TRELLIS WITH PLANTING

CONCRETE FOUNDATION WALLS

**TRELLIS** 

PAINTED METAL RAILING

DOUBLE GLAZED **INSULATED WINDOWS** 

42" HIGH TEMPERED GLASS RAILING IN FRONT OF DOUBLE FRENCH DOORS

METAL CANOPY AT **ENTRANCE** 

CONCRETE FOUNDATION WALLS

**Building Elevation: Building 3** 