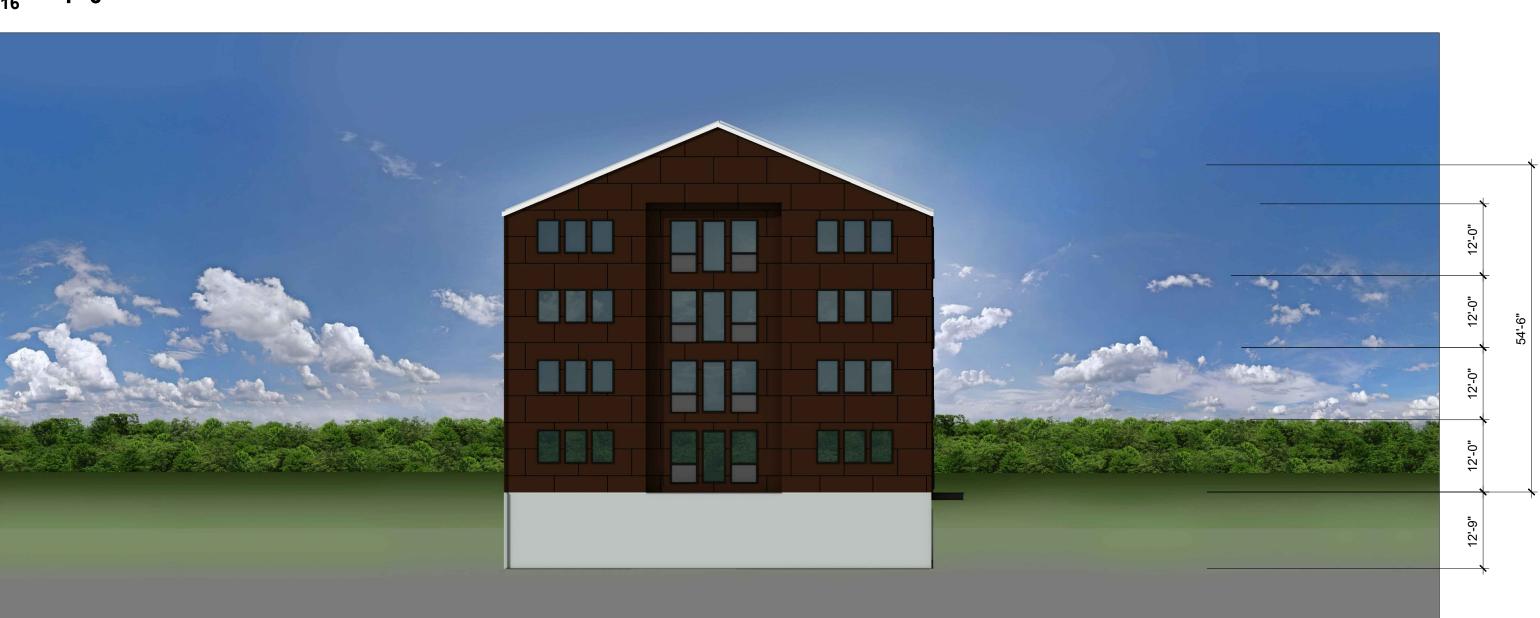

WALLS

FRONT OF DOUBLE

**GALVANIZED METAL** 

**Building Elevation: Typical Gable Roof Building** 

 $\frac{1}{16}$ " = 1'-0"

Building Elevation: Typical Gable Roof Building Over Podium

 $\frac{1}{16}$ " = 1'-0"

Building Elevation: Typical Gable Roof Building Over Podium  $\frac{1}{16}$ " = 1'-0"

**Building Renderings & Site Sections** 

Sheet 9 of 15