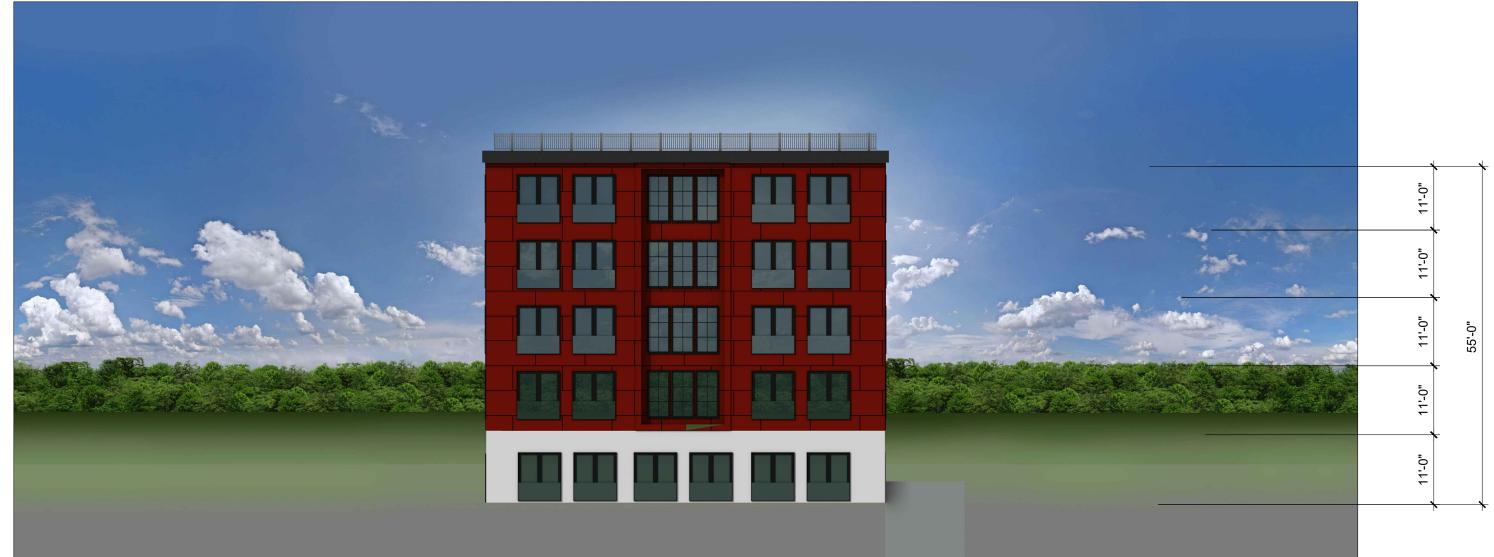

CONCRETE FOUNDATION WALLS

**Building Elevation: Typical Gable Roof Building** 

 $\frac{1}{16}$ " = 1'-0"

STANDING SEAM **GALVANIZED METAL** ROOF

DOUBLE GLAZED **INSULATED WINDOWS** 

42" HIGH TEMPERED GLASS RAILING IN FRONT OF DOUBLE FRENCH DOORS

CONCRETE FOUNDATION WALLS

STANDING SEAM

DOUBLE GLAZED

42" HIGH TEMPERED

GLASS RAILING IN

FRENCH DOORS

STANDING SEAM

DOUBLE GLAZED

**INSULATED WINDOWS** 

42" HIGH TEMPERED

GLASS RAILING IN

FRONT OF DOUBLE

CONCRETE FOUNDATION

FRENCH DOORS

WALLS

**GALVANIZED METAL** 

WALLS

FRONT OF DOUBLE

**GALVANIZED METAL** 

**Building Elevation: Typical Gable Roof Building** 

 $\frac{1}{16}$ " = 1'-0"

Building Elevation: Typical Gable Roof Building Over Podium

 $\frac{1}{16}$ " = 1'-0"