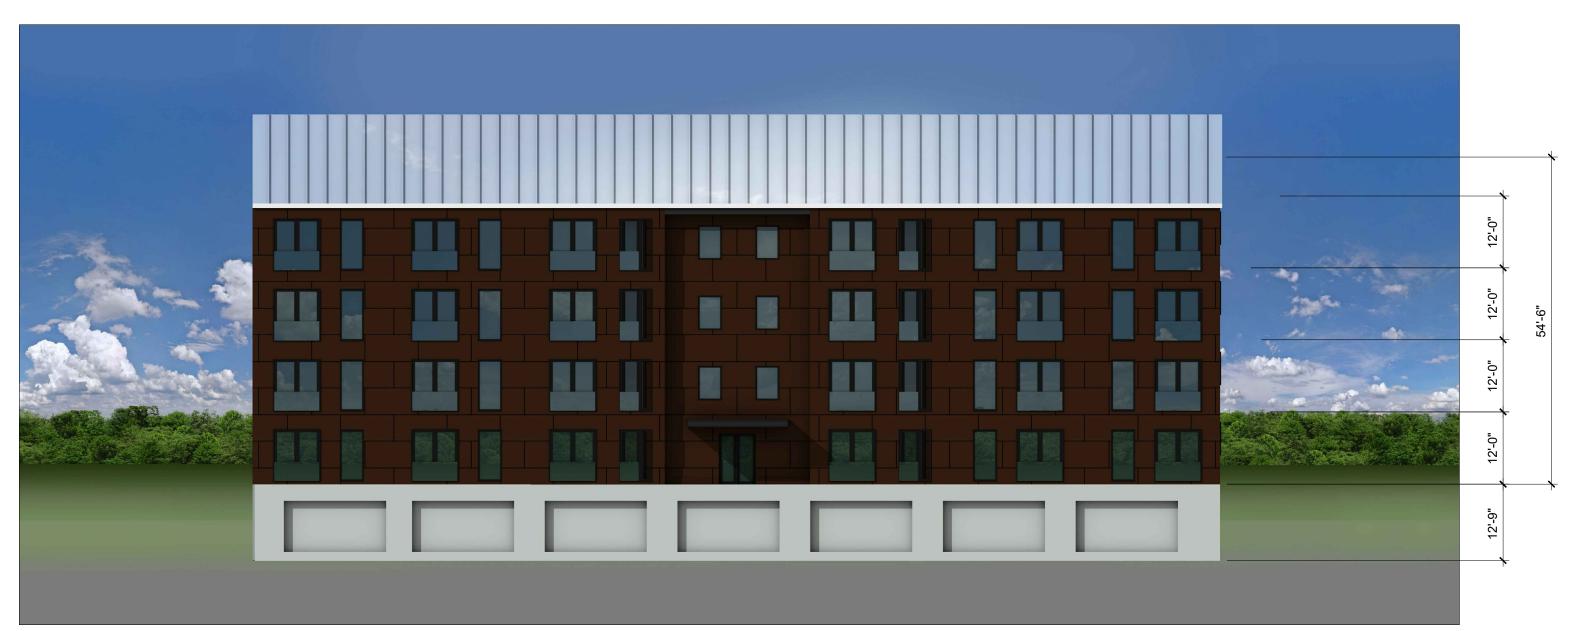

 $\frac{1}{16}$ " = 1'-0"

**Building Elevation: Building 3** 

 $\frac{1}{16}$ " = 1'-0"

STANDING SEAM **GALVANIZED METAL** ROOF

DOUBLE GLAZED **INSULATED WINDOWS** 

42" HIGH TEMPERED GLASS RAILING IN FRONT OF DOUBLE FRENCH DOORS

FRENCH DOORS AT COMMON SPACE

CONCRETE FOUNDATION WALLS

**Building Elevation: Building 4** 

 $\frac{1}{16}$ " = 1'-0"

|     | SIONS:   |                                    |     |
|-----|----------|------------------------------------|-----|
| NO. | DATE     | DESCRIPTION                        | В   |
| 1   | 02/28/17 | PROGRESS SUBMISSION                | AJS |
| 2   | 03/28/17 | REVISE PER PLANNING BOARD COMMENTS | AJS |
| 3   | 04/25/17 | REVISE PER PLANNING BOARD COMMENTS | AJS |
| 4   | 05/30/17 | NO CHANGE                          | AJS |
| 5   | 07/25/17 | NO CHANGE                          | AJS |
| 6   | 08/29/17 | NO CHANGE                          | AJS |
| 7   | 09/26/17 | NO CHANGE                          | AJS |