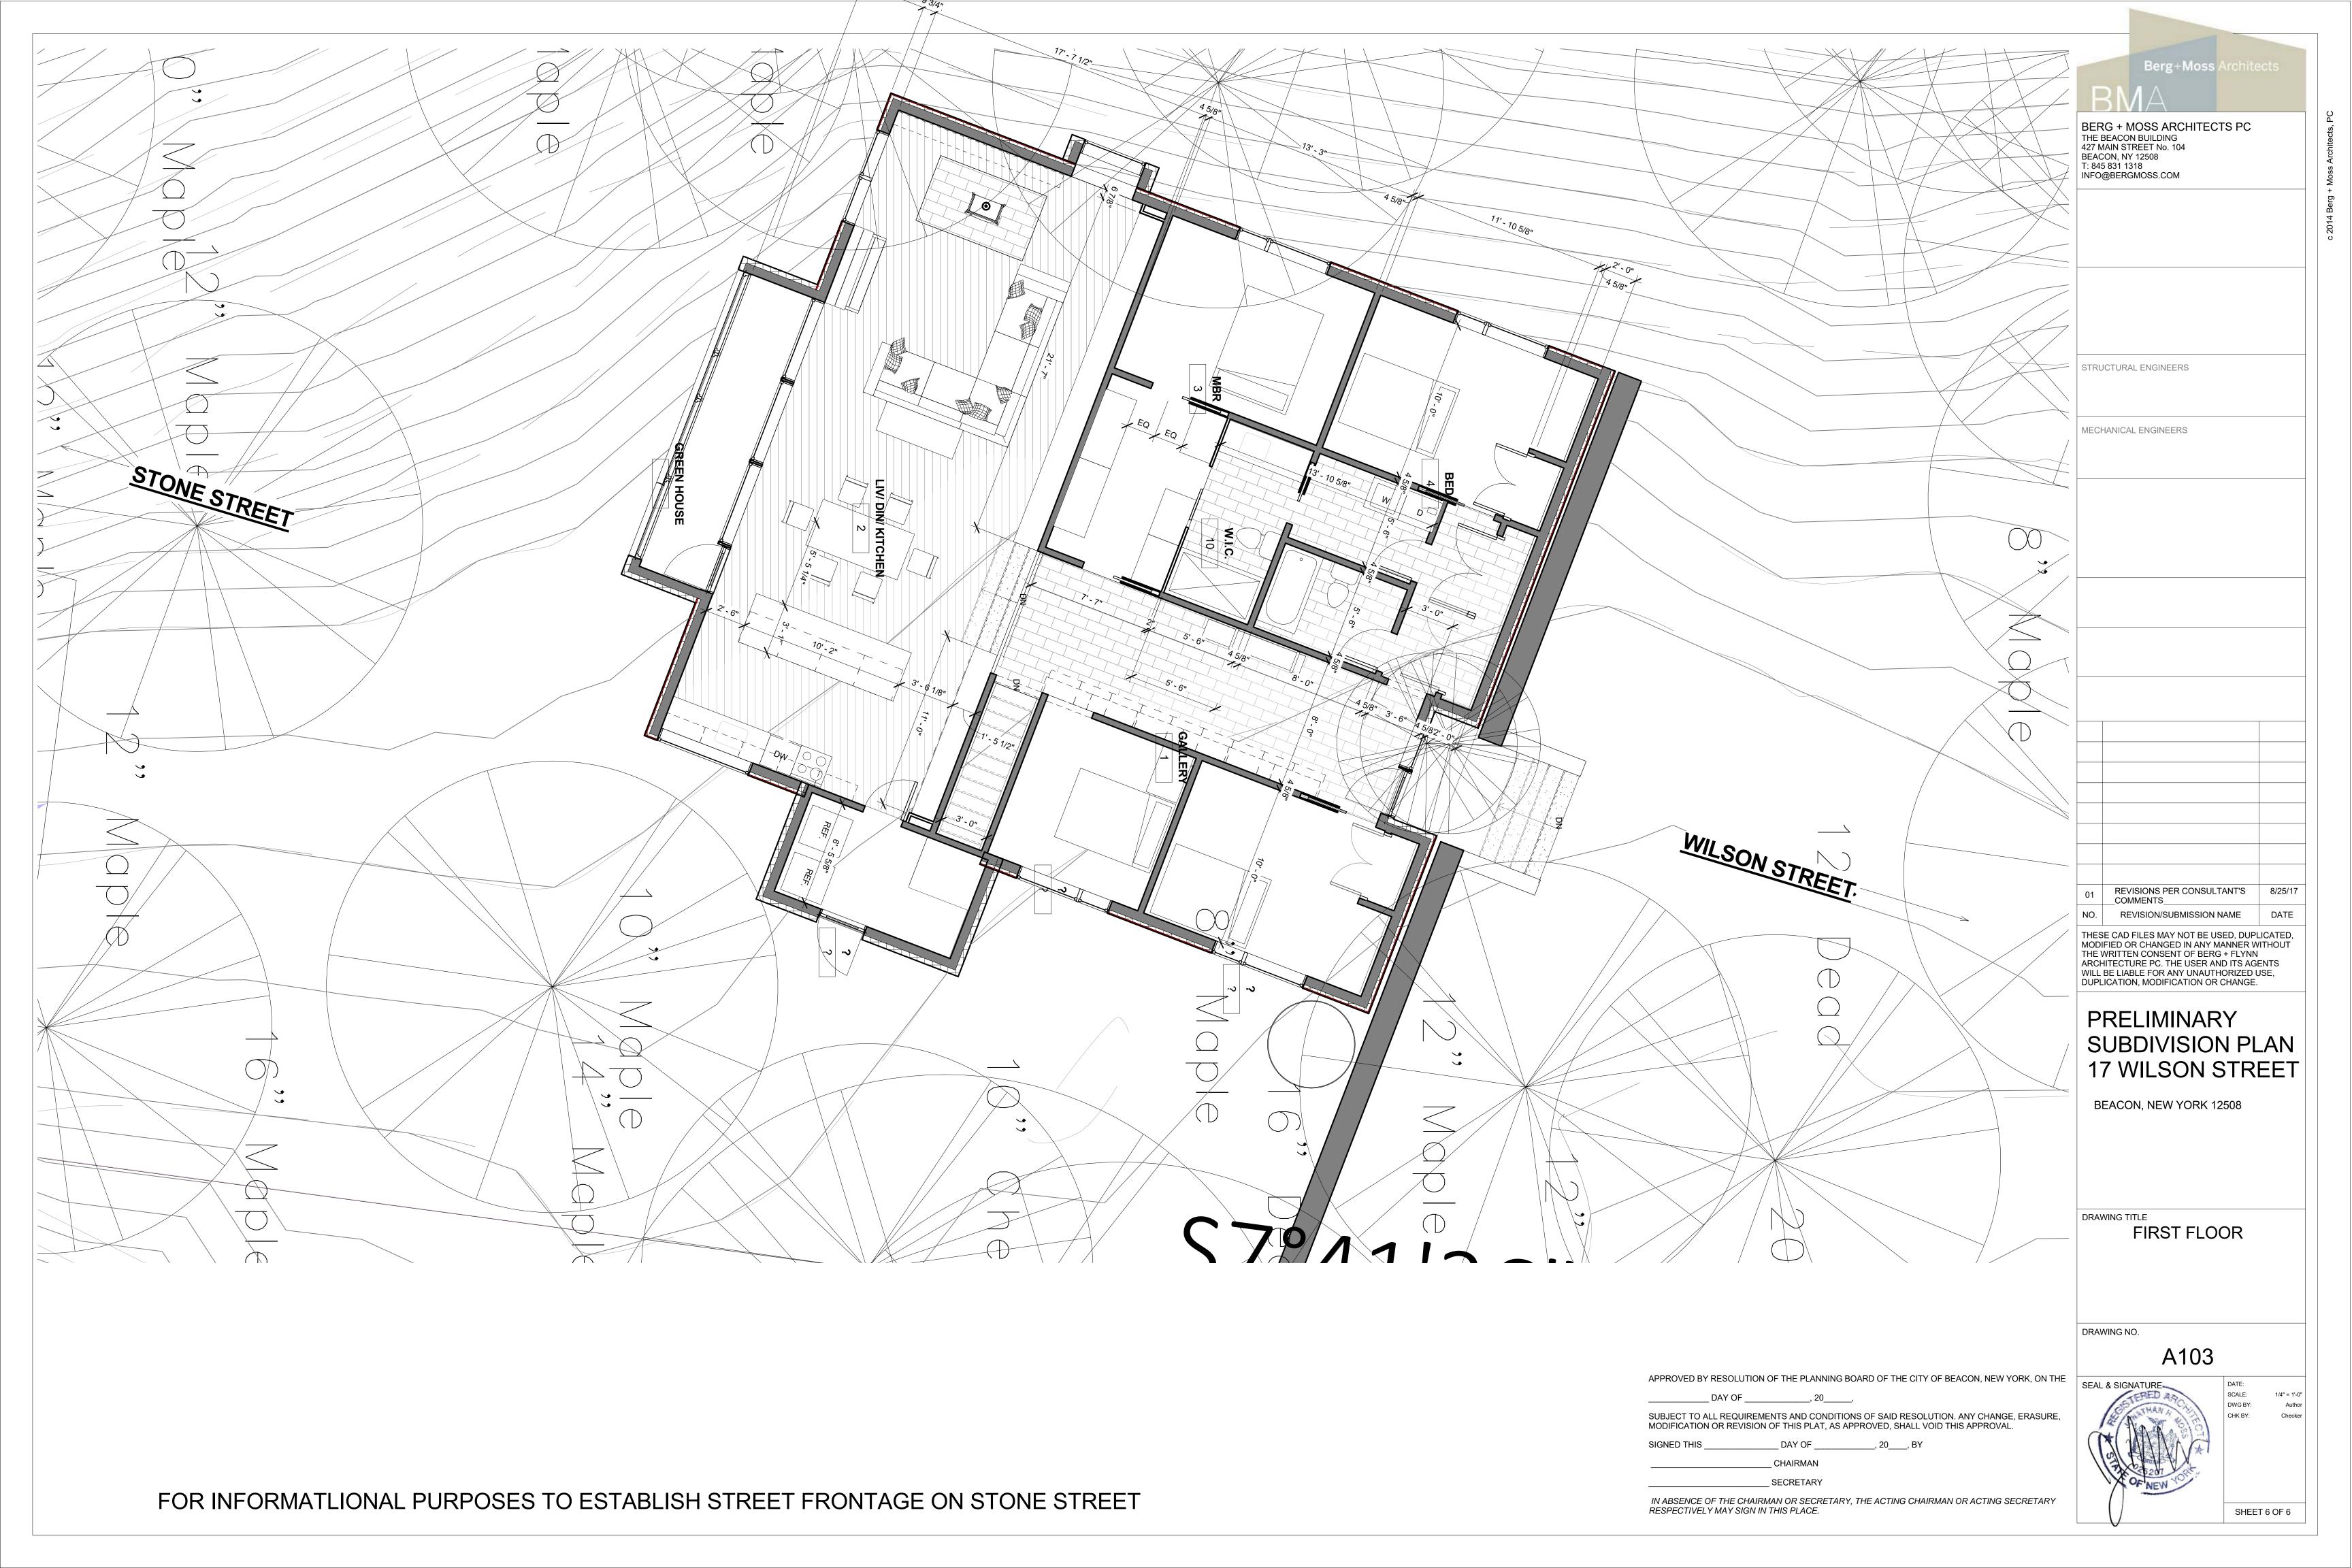

### PRELIMINARY SUBDIVISION PLAN 17 WILSON STREET

BEACON, NEW YORK 12508

DRAWING TITLE SITE PLAN, SITE SECTION

DRAWING NO.

A100

**SEAL & SIGNATURE** 

SCALE: SHEET 3 OF 6

## PRELIMINARY SUBDIVISION PLAN 17 WILSON STREET

BEACON, NEW YORK 12508

YARD DIAGRAM, LOT AREA WIDTH DIAGRAM

SECRETARY

IN ABSENCE OF THE CHAIRMAN OR SECRETARY, THE ACTING CHAIRMAN OR ACTING SECRETARY RESPECTIVELY MAY SIGN IN THIS PLACE.