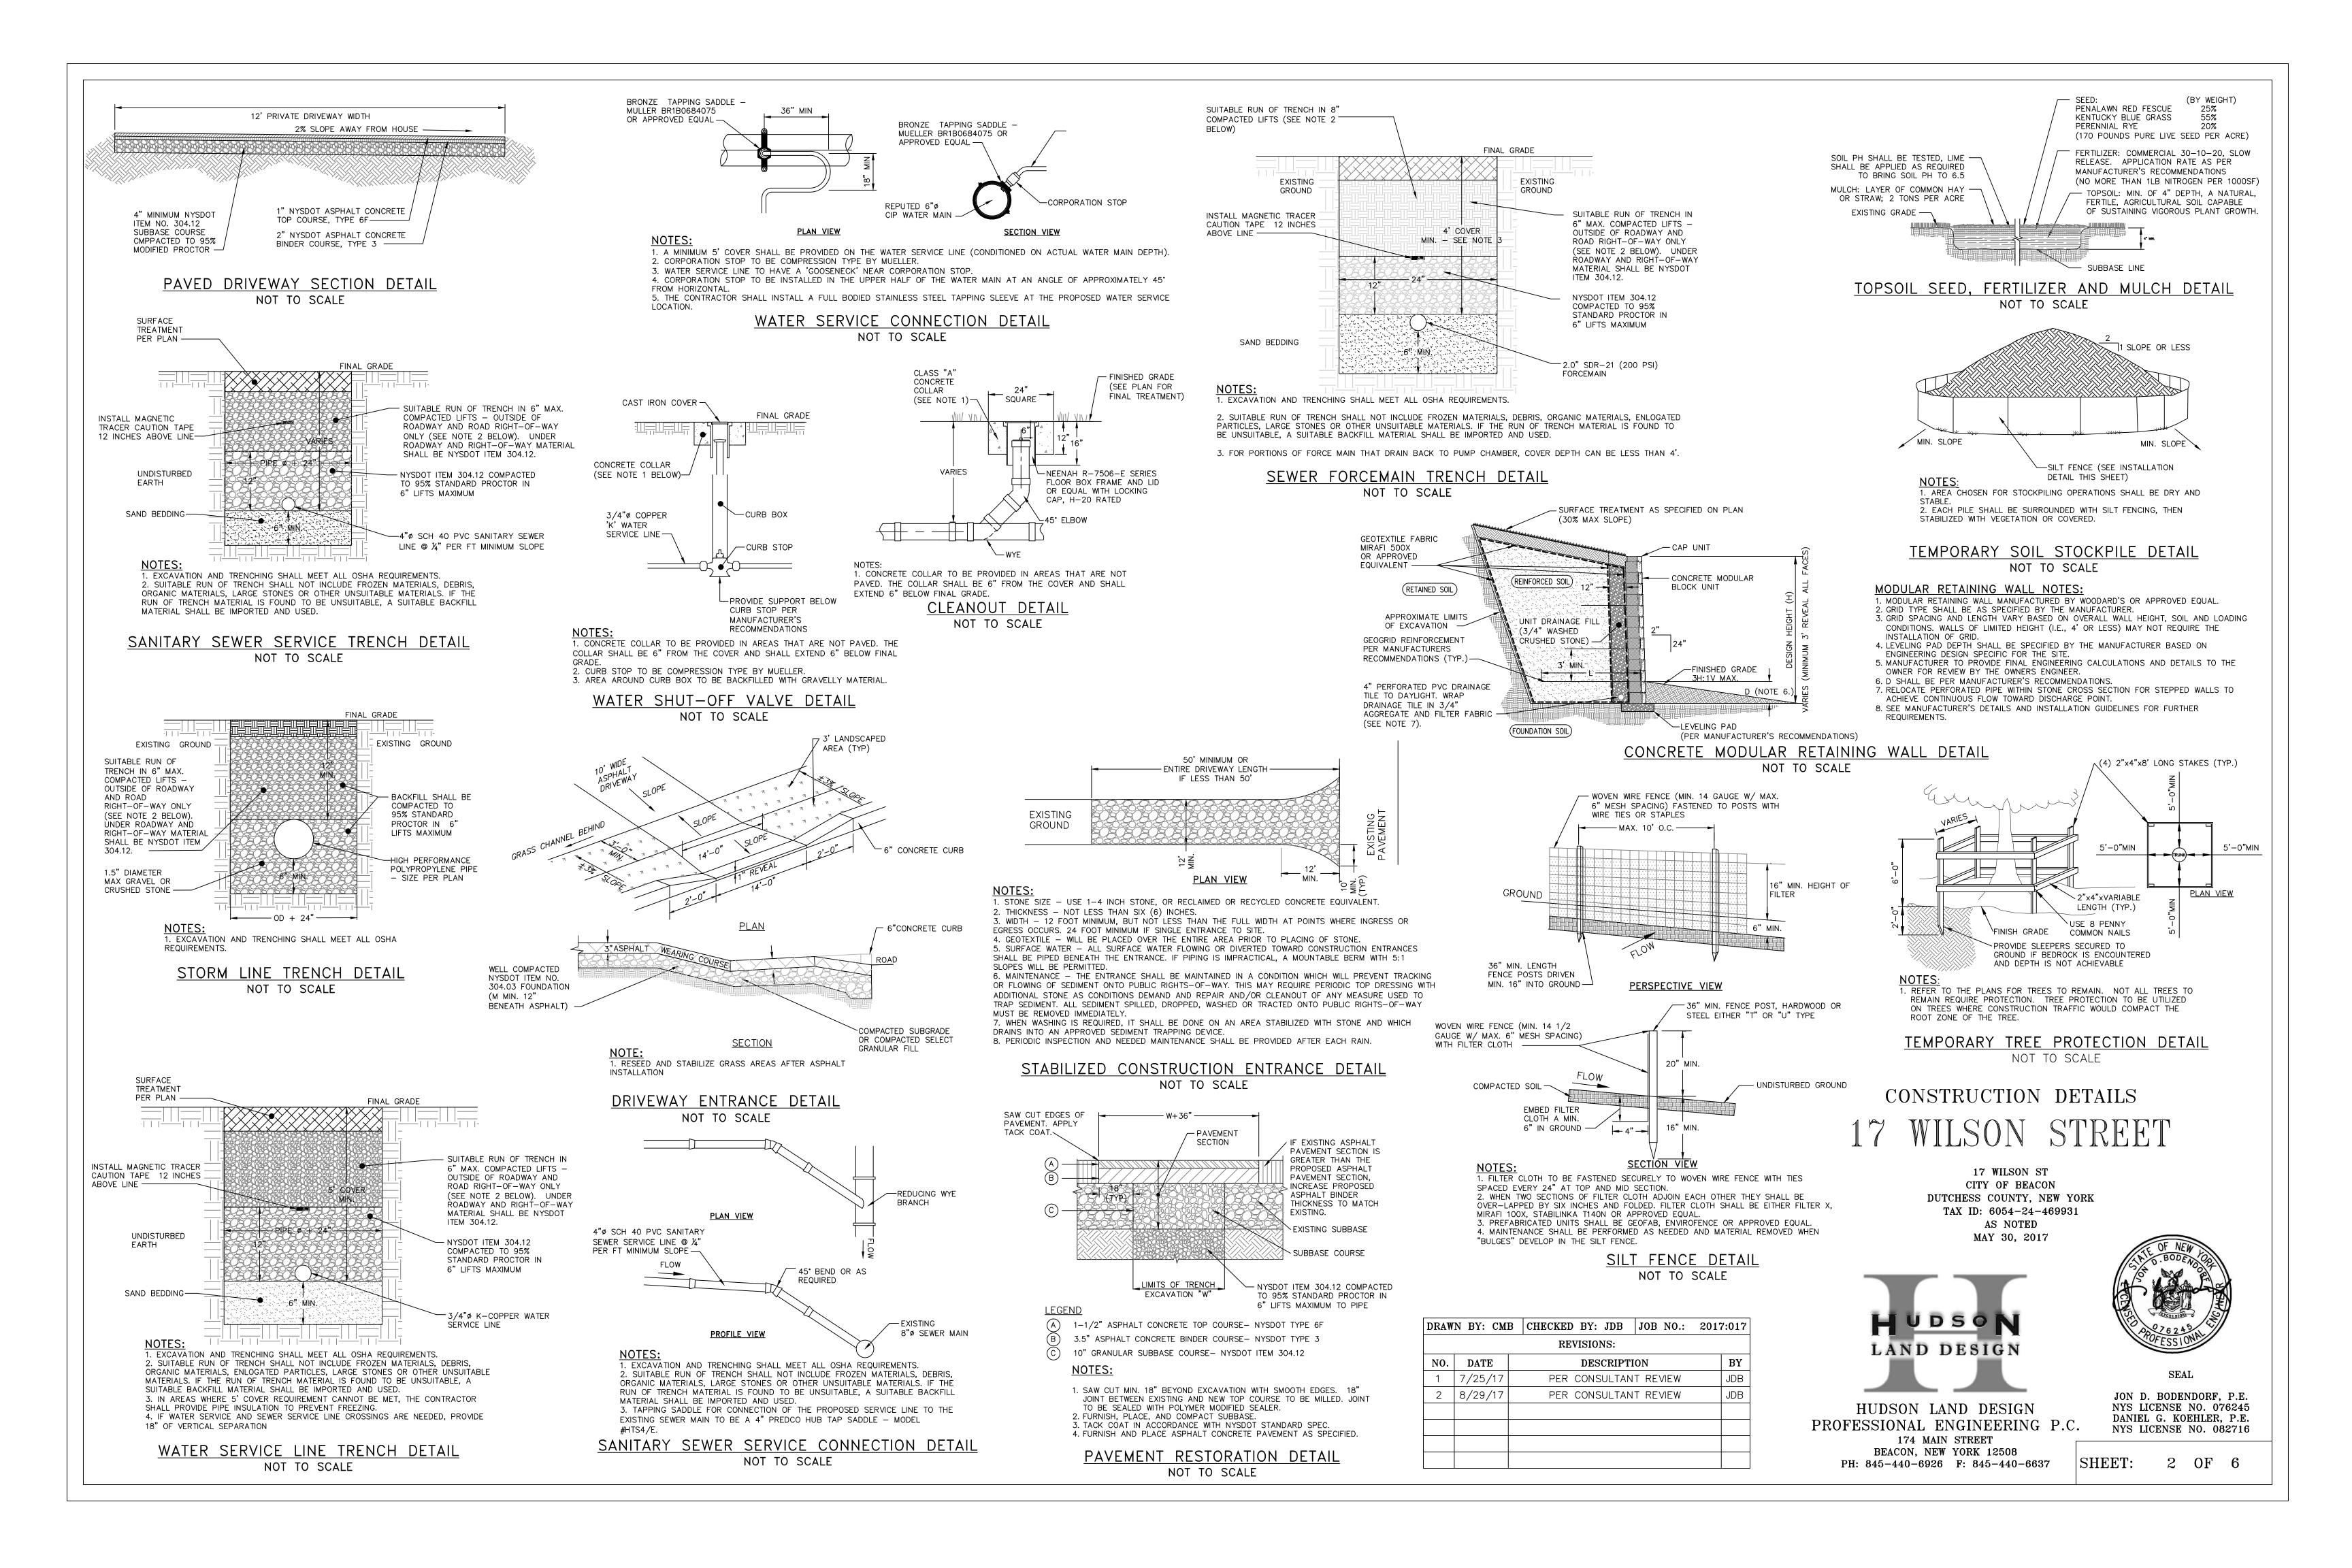

# **SITE PLAN**

www.woodardsconcrete.com

EXISTING 2" FORCE MAIN EXISTING HOUSE EXTENSION OF FORCE MAIN NEW 4" WASTE TO EXISTING HOUSE SEE CIVIL DRAWINGS MANHOLE LOCATION NEW 2,500 GAL PUMP CHAMBER NEW 4" WASTE TO NEW HOUSE SEE CIVIL DRAWINGS **PUMP CHAMBER CONNECTION DIAGRAM** 