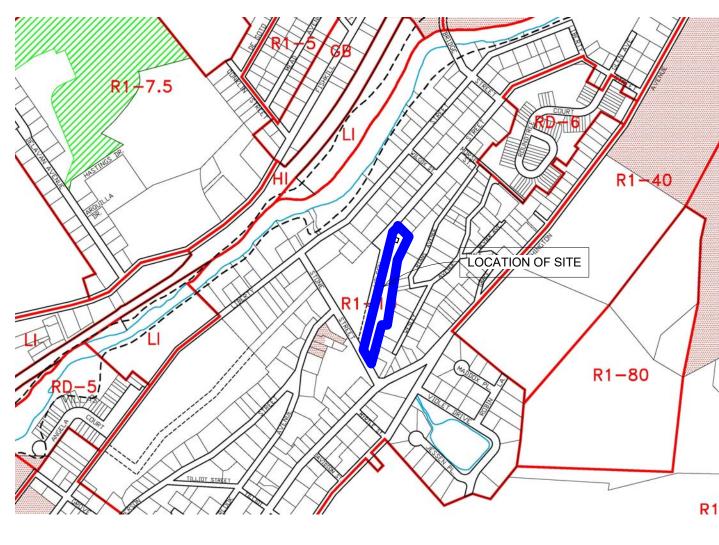

MAP REFERENCES:

I. EXISTING FEATURES AS SHOWN ON THIS PLAN ARE PER AN ACTUAL FIELD SURVEY PERFORMED BY TEC LAND SURVEYING ON APRIL 20, 2017 AND UPDATED ON JULY 10, 2017. SEE SEPARATE SURVEY SHEET FOR APPLICABLE SURVEY NOTES.

2. PROPOSED BUILDINGS, DRIVEWAY, SETBACKS AND ASSOCIATED GRADING PROVIDED BY CLIENT (JON MOSS). HUDSON LAND DESIGN, PC IS ONLY RESPONSIBLE FOR PROPOSED UTILITIES AND EROSION AND SEDIMENT CONTROL MEASURES SHOWN ON PLAN.