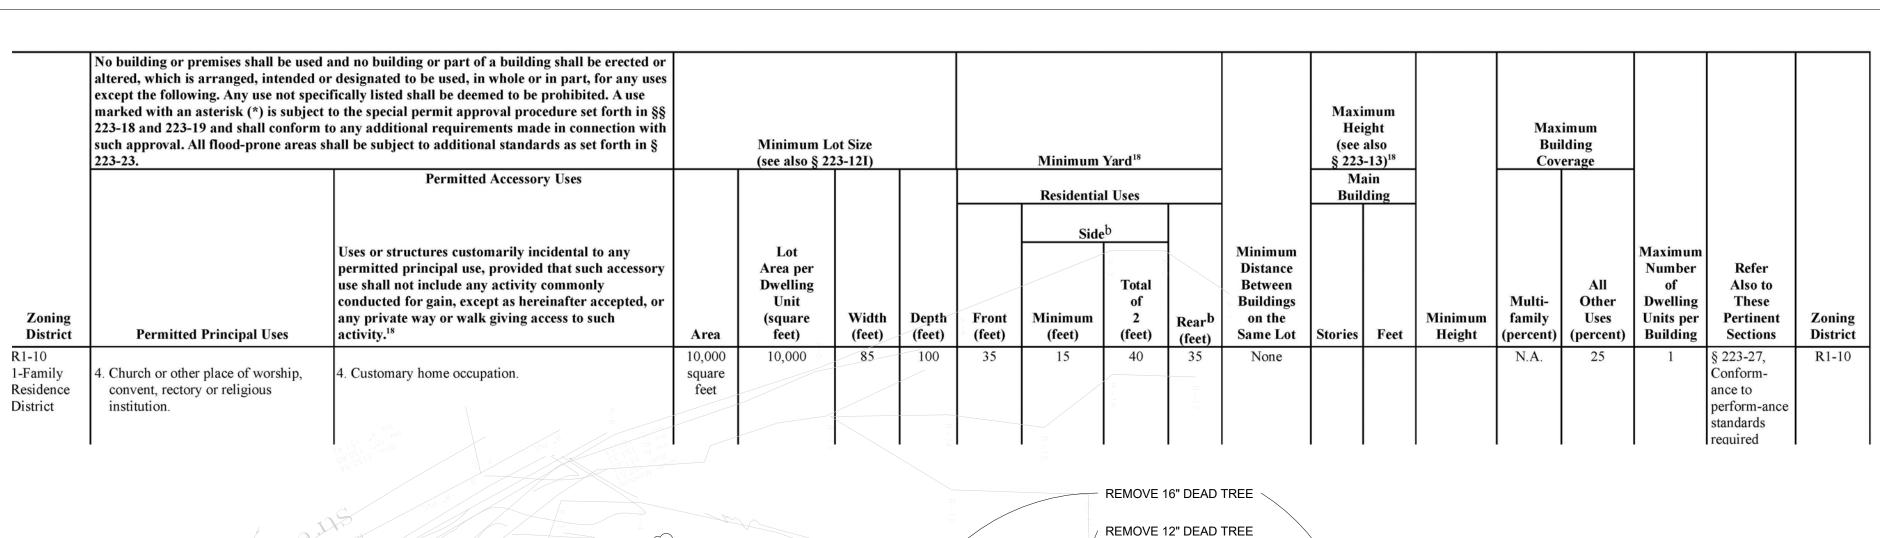

REMOVE NORWAY MAPLE (DIA. NOTED)

REQUIRED PARKING FOR SINGLE FAMILY HOME: 2

**EXCAVATION OF ROCK NOT ANTICIPATED AT THIS TIME** 

APPROVED BY RESOLUTION OF THE PLANNING BOARD OF THE CITY OF BEACON, NEW YORK, ON THE \_ DAY OF \_\_\_\_\_\_, 20\_\_\_\_\_,