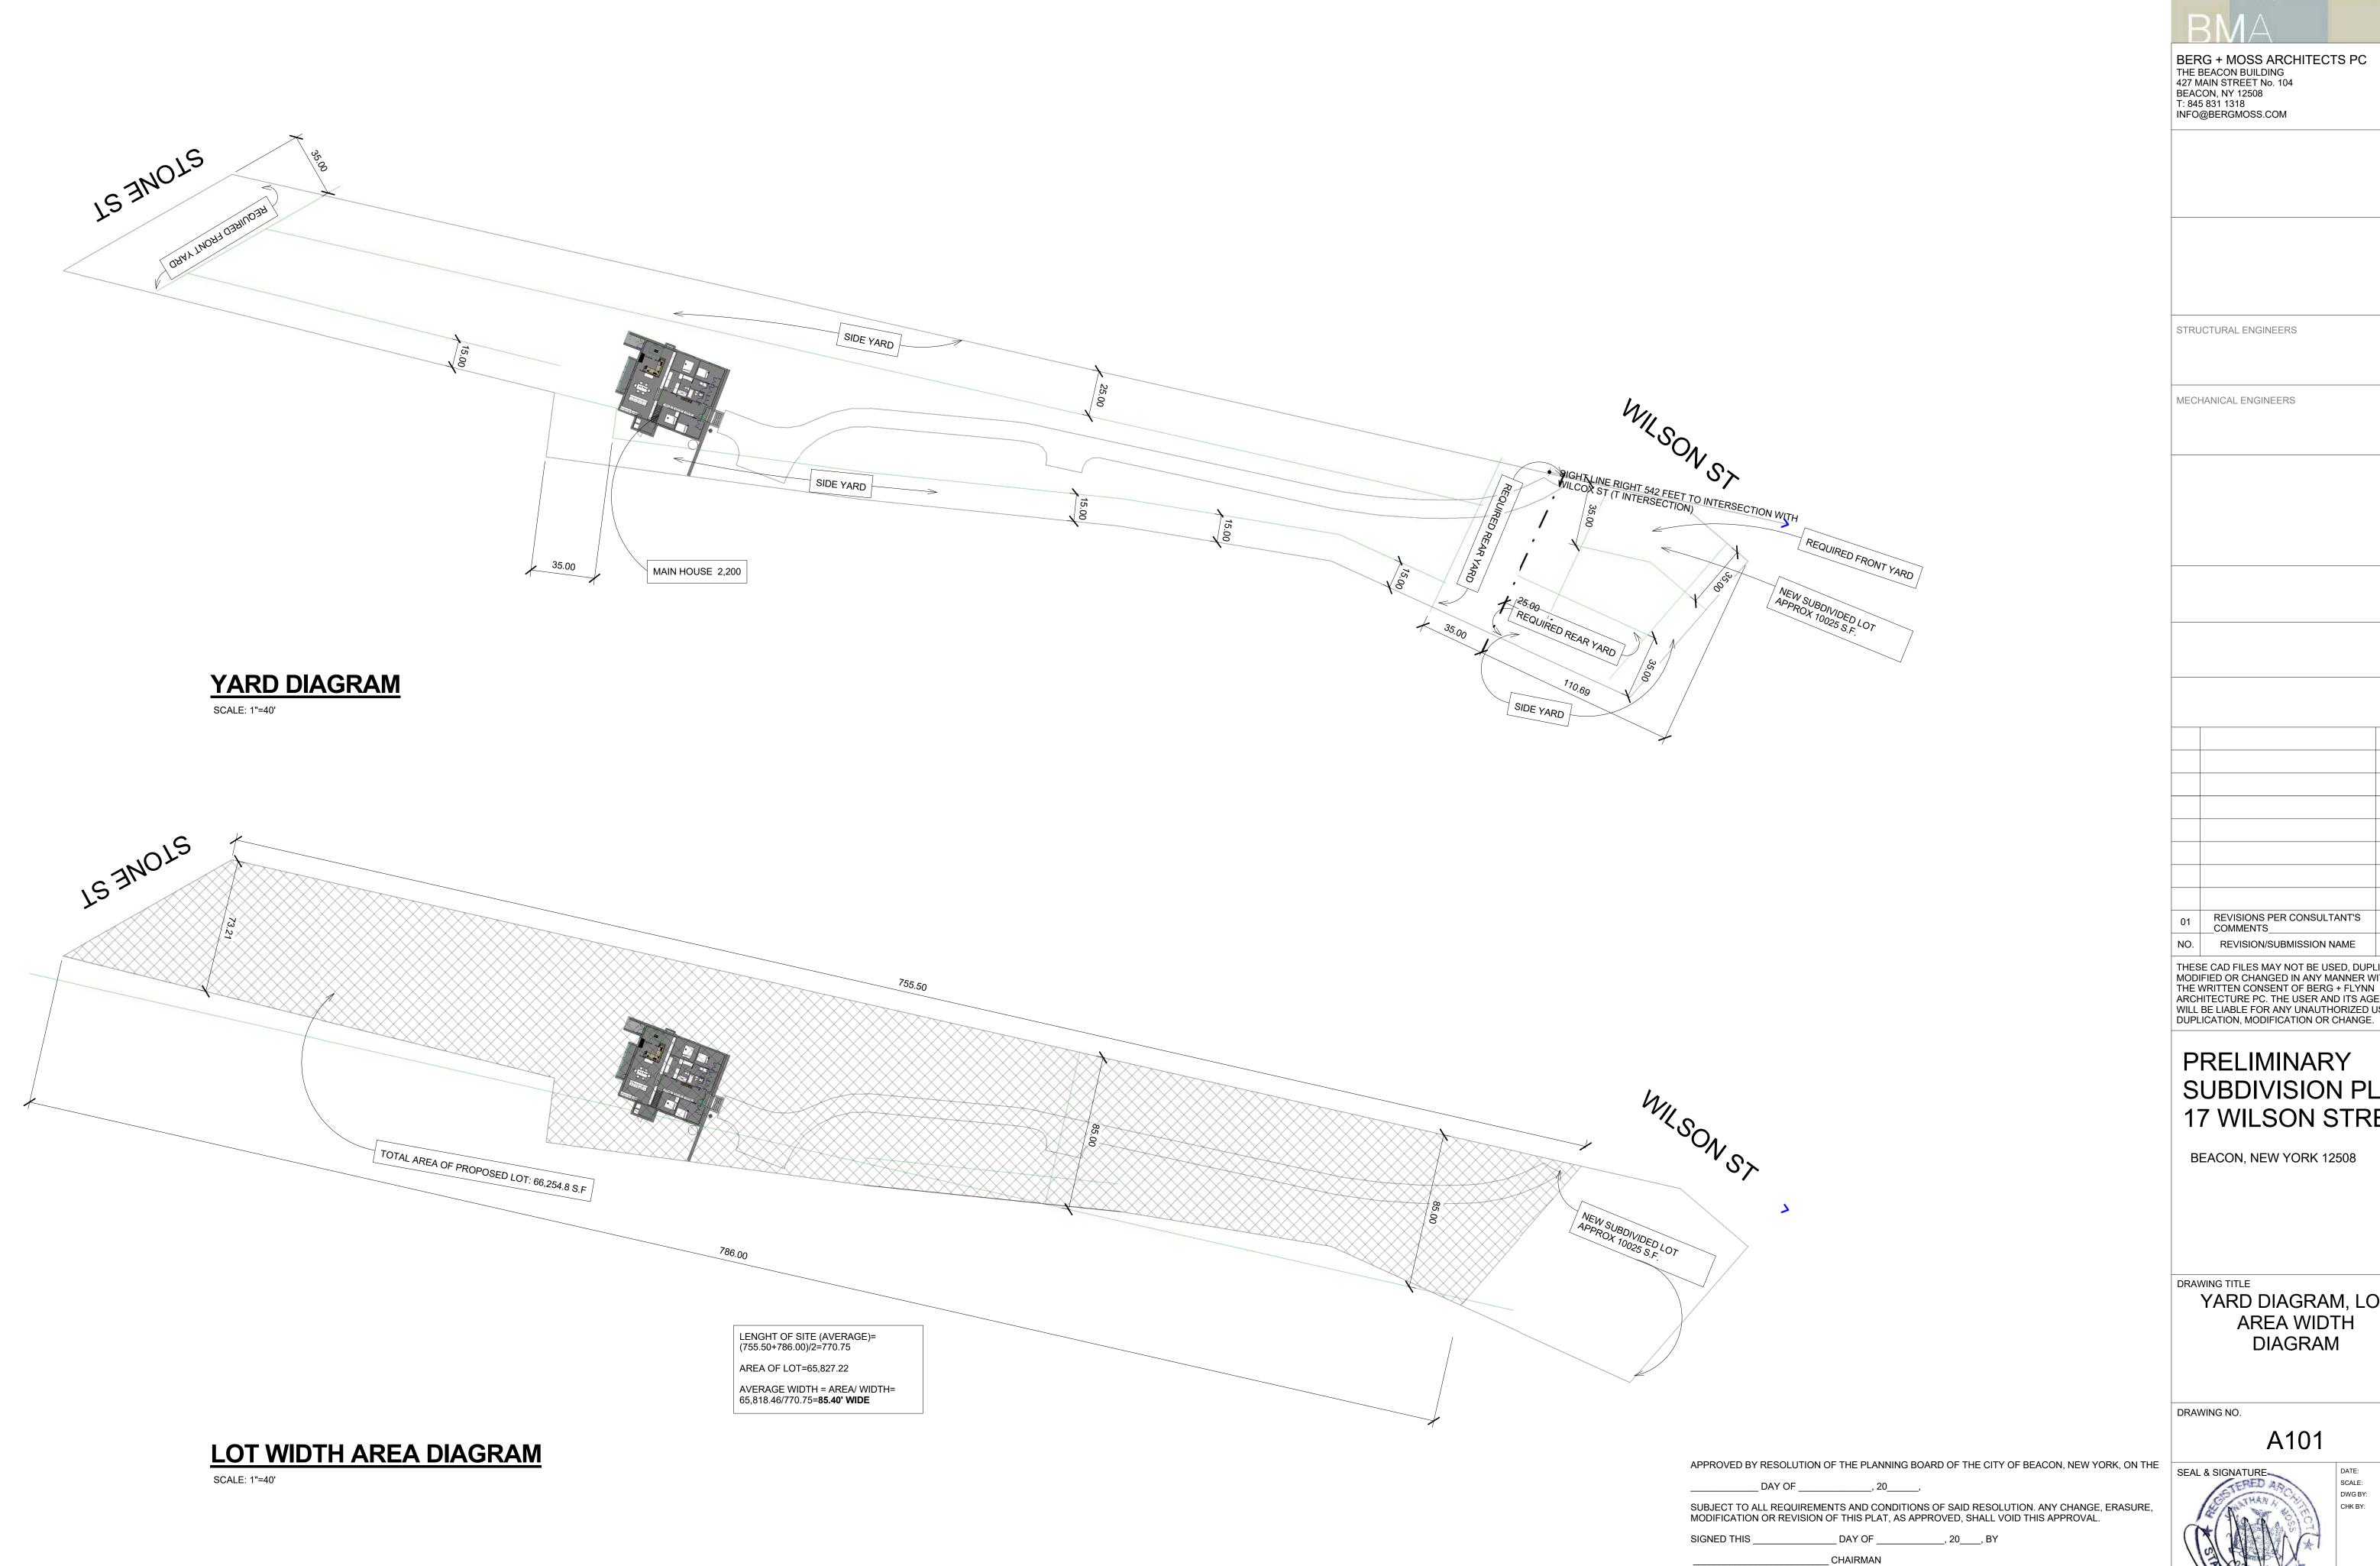

### PRELIMINARY SUBDIVISION PLAN 17 WILSON STREET

BEACON, NEW YORK 12508

DRAWING TITLE SITE PLAN, SITE SECTION

DRAWING NO.

A100

**SEAL & SIGNATURE** 

SCALE: SHEET 3 OF 6

## PRELIMINARY SUBDIVISION PLAN 17 WILSON STREET

BEACON, NEW YORK 12508

YARD DIAGRAM, LOT AREA WIDTH DIAGRAM

SECRETARY

IN ABSENCE OF THE CHAIRMAN OR SECRETARY, THE ACTING CHAIRMAN OR ACTING SECRETARY RESPECTIVELY MAY SIGN IN THIS PLACE.