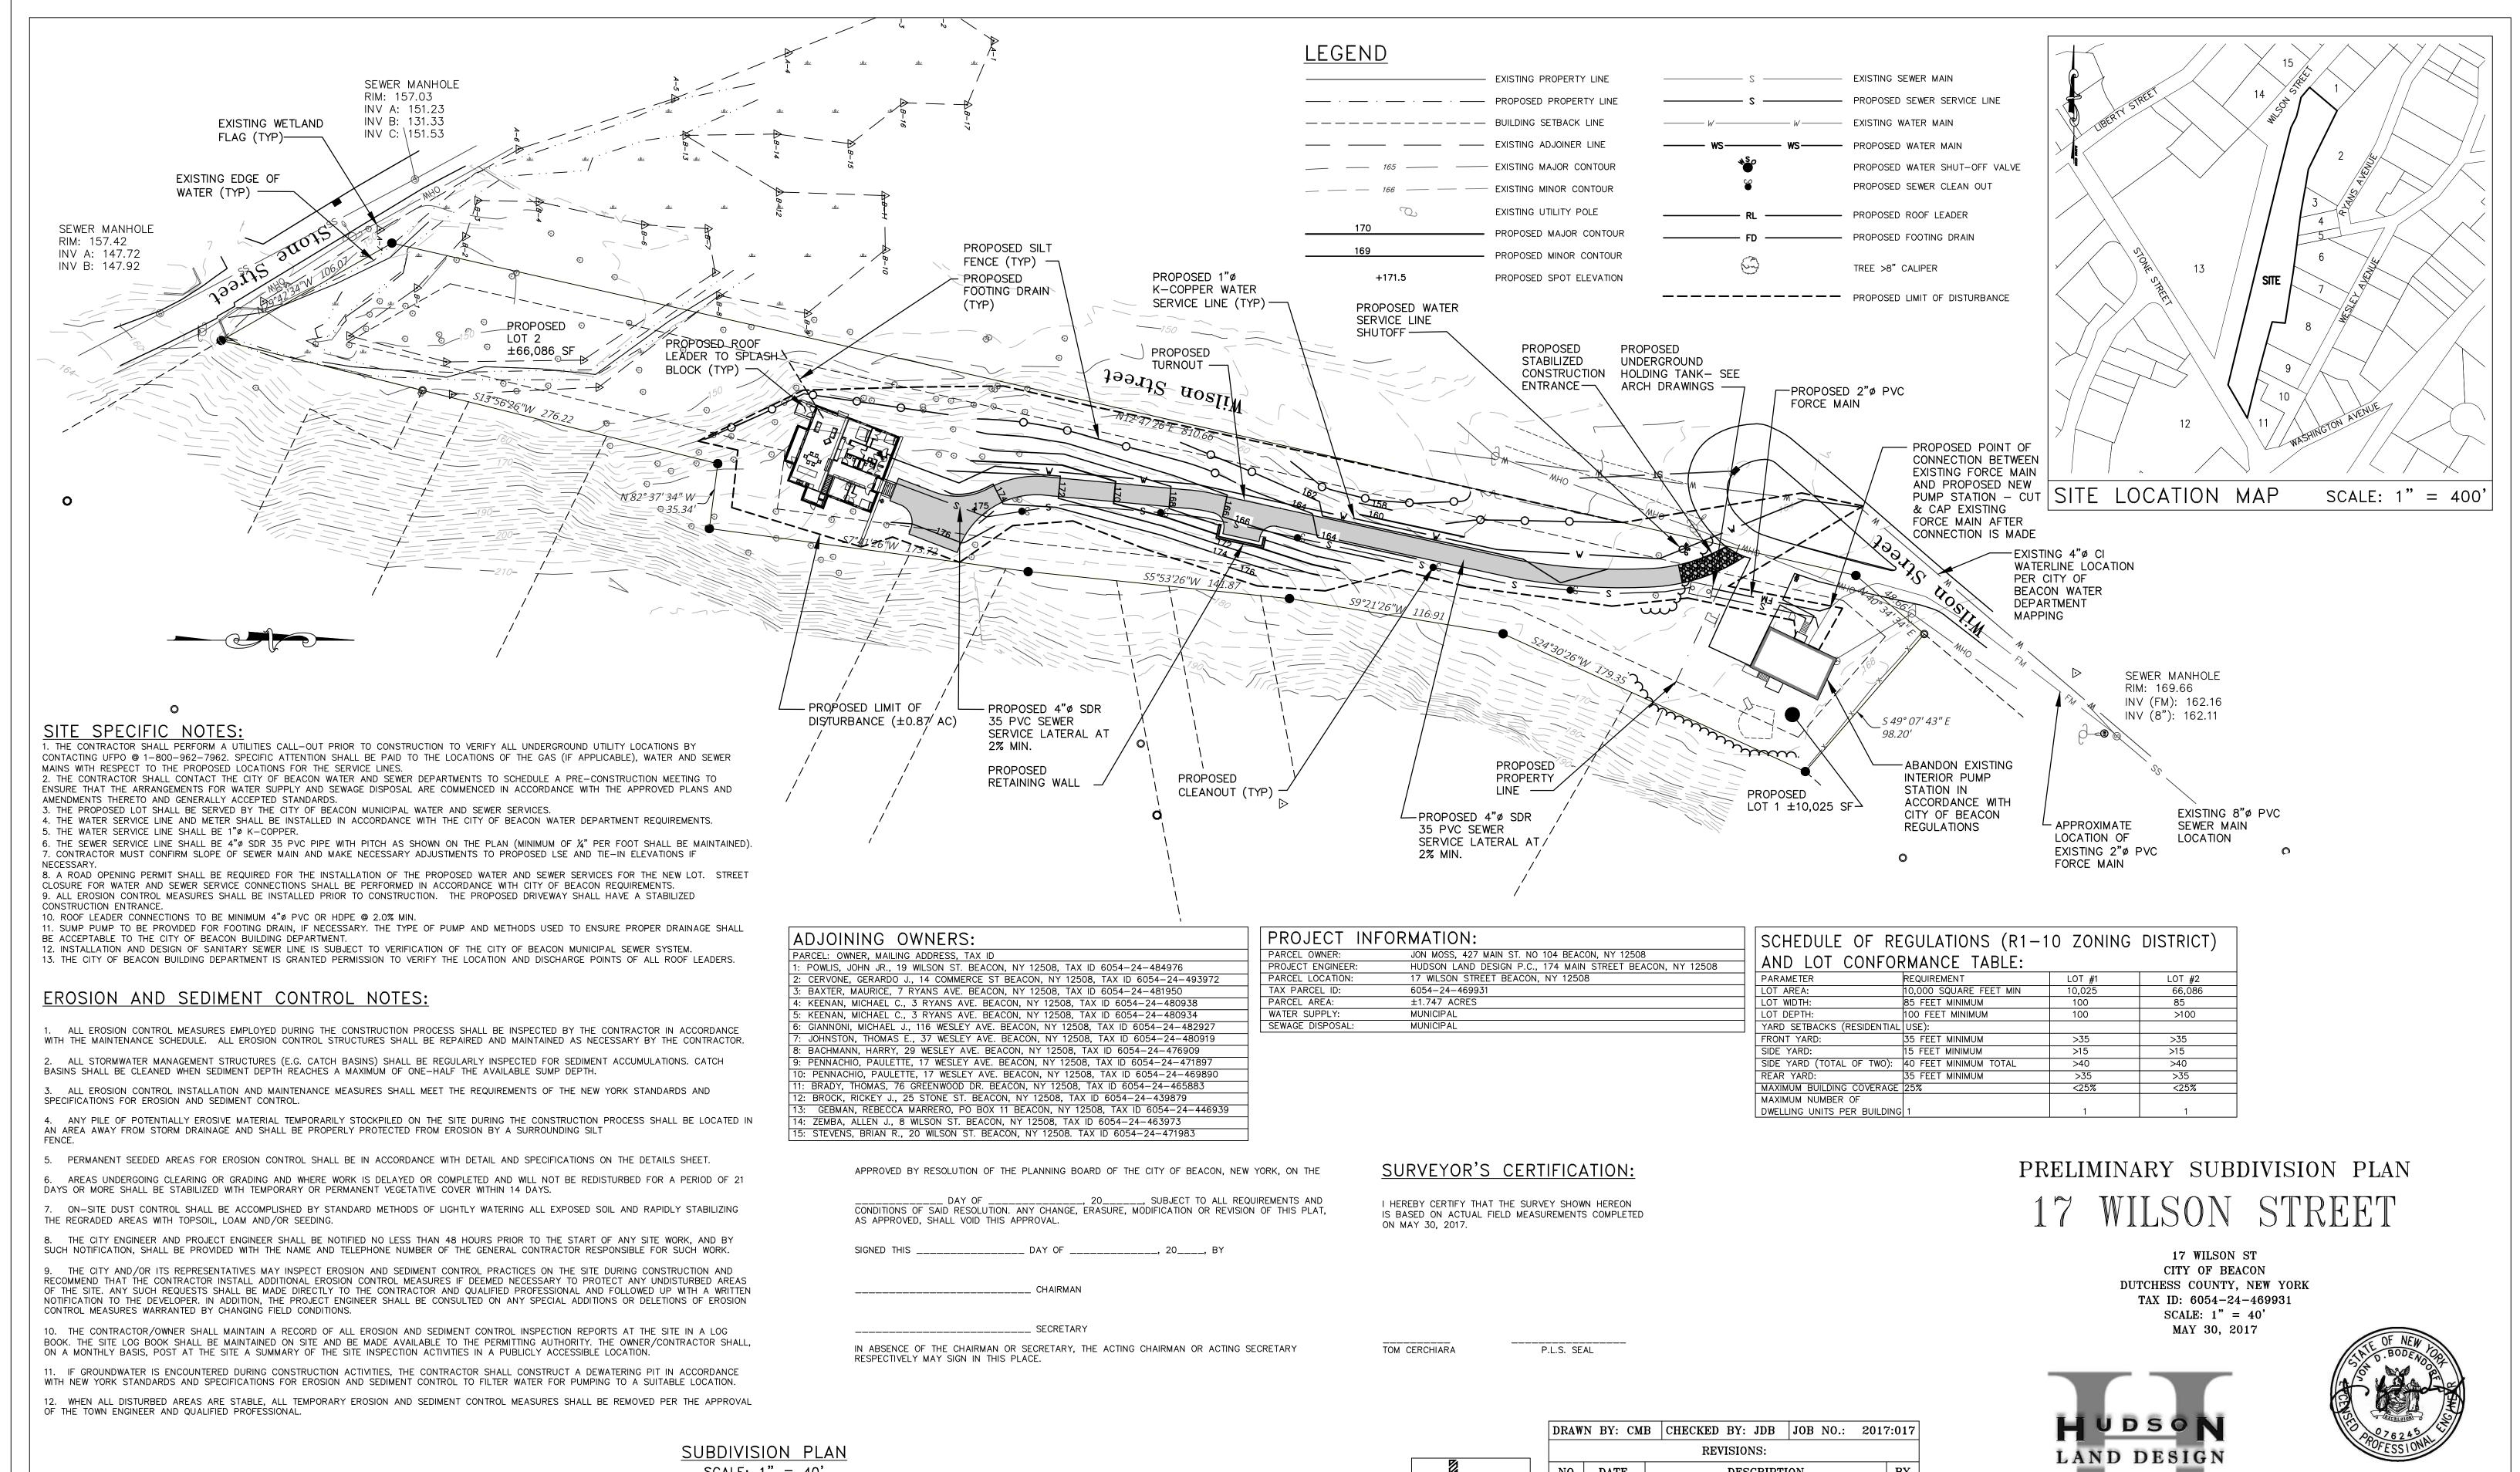

MAP REFERENCES:

I. EXISTING FEATURES AS SHOWN ON THIS PLAN ARE PER AN ACTUAL FIELD SURVEY PERFORMED BY TEC LAND SURVEYING ON APRIL 20, 2017 AND UPDATED ON JULY 10, 2017. SEE SEPARATE SURVEY SHEET FOR APPLICABLE SURVEY NOTES.

2. PROPOSED BUILDINGS, DRIVEWAY, SETBACKS AND ASSOCIATED GRADING PROVIDED BY CLIENT (JON MOSS). HUDSON LAND DESIGN, PC IS ONLY RESPONSIBLE FOR PROPOSED UTILITIES AND EROSION AND SEDIMENT CONTROL MEASURES SHOWN ON PLAN.

#### <u>OWNER'S CONSENT:</u>

THE UNDERSIGNED OWNER OF THE PROPERTY HEREON STATES THAT HE IS FAMILIAR WITH THIS MAP, ITS CONTENTS AND ITS LEGENDS AND HEREBY CONSENTS TO ALL SAID TERMS AND CONDITIONS AS STATED HEREON.

JON MOSS

SHEET:

1 OF 6

MAIN HOUSE 2,250

SCALE: 1"=20'

PARKING CALCULATION RESIDENCE TOTAL REQUIRED TOTAL PROVIDED

REMOVE 12" NORWAY MAPLE

FOREST RESTORATION, (SHADED GREEN AREA): REMOVE INVASIVE NORWAY MAPLE, REPLANT

PROPOSED 10' WIDE GRAVEL DRIVEWAY

PROPOSED TURNOUT

AREA WITH NATIVE SPECIES (DOGWOOD,

PAWPAW, SUGAR MAPLE, ETC.)

STRUCTURAL ENGINEERS

BERG + MOSS ARCHITECTS PC

THE BEACON BUILDING 427 MAIN STREET No. 104

INFO@BERGMOSS.COM

REMOVE NORWAY MAPLE (DIA. NOTED)

REQUIRED PARKING FOR SINGLE FAMILY HOME: 2

**EXCAVATION OF ROCK NOT ANTICIPATED AT THIS TIME** 

APPROVED BY RESOLUTION OF THE PLANNING BOARD OF THE CITY OF BEACON, NEW YORK, ON THE \_ DAY OF \_\_\_\_\_\_, 20\_\_\_\_\_,