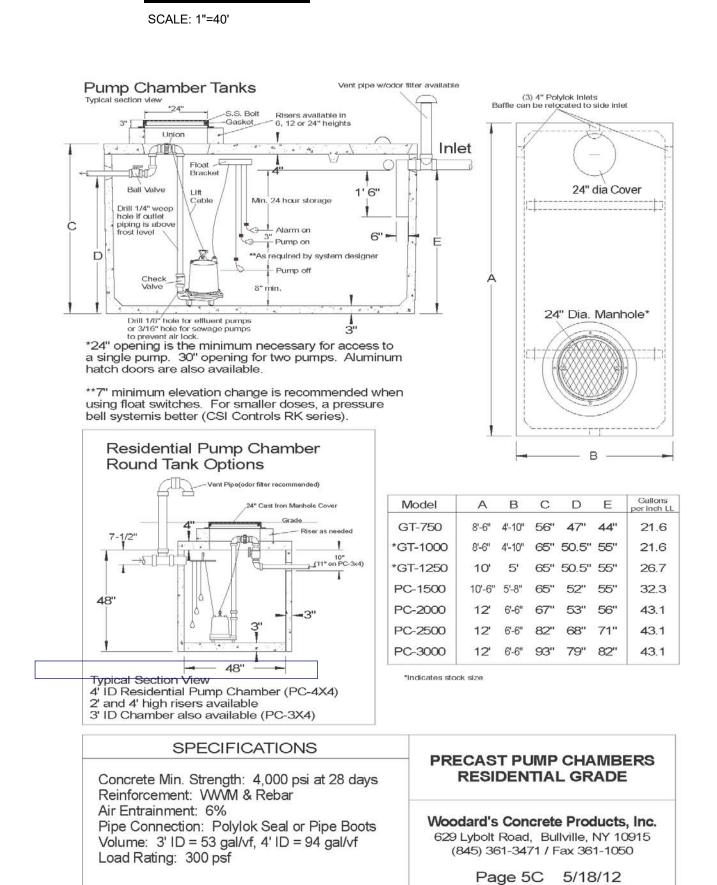

# **SITE PLAN**

www.woodardsconcrete.com

EXISTING 2" FORCE MAIN EXISTING HOUSE EXTENSION OF FORCE MAIN NEW 4" WASTE TO EXISTING HOUSE SEE CIVIL DRAWINGS MANHOLE LOCATION NEW 2,500 GAL PUMP CHAMBER NEW 4" WASTE TO NEW HOUSE SEE CIVIL DRAWINGS **PUMP CHAMBER CONNECTION DIAGRAM** 