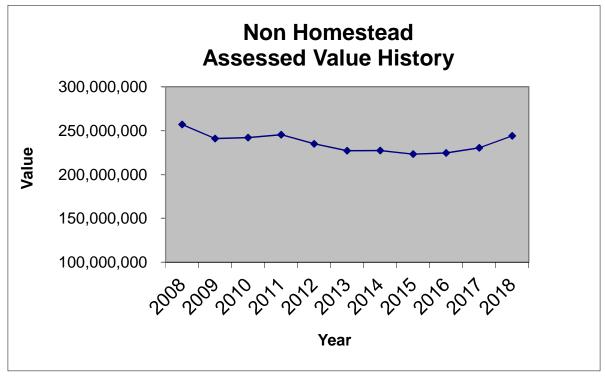

This year the homestead assessed value increased by 5.15% or \$43,600,188 million. The non-homestead assessed value has also increased over last year by 5.95% or \$13,718,679. This year represents the fourth year since 2008 that the overall assessed values increased, and did so by \$57,318,867 million. Homestead values remain nearly \$160 million less than it was in 2008. The non-homestead assessed value has fluctuated since 2008, although it increased approximately \$13.7 million this year, it still \$12.8 million less than in 2008.