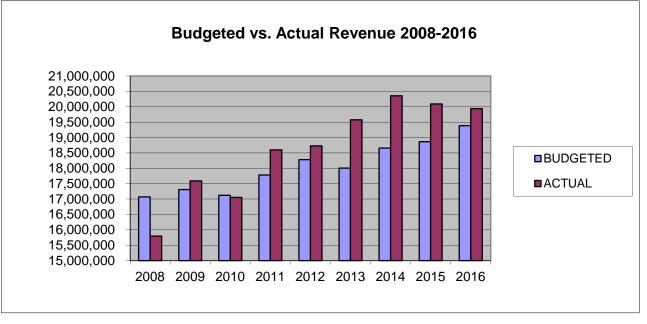

| WATER PURIFICATION                                  | 8330 | 37    |
|-----------------------------------------------------|------|-------|
| WATER DISTRIBUTION                                  | 8340 | 38-39 |
| RETIREMENT                                          | 9010 | 39    |
| WORKERS COMPENSATION                                | 9040 | 39    |
| DISABILITY                                          | 9050 | 39    |
| HEALTH INSURANCE                                    | 9060 | 39    |
| SERIAL BONDS                                        | 9710 | 40    |
| BOND ANTICIPATION NOTES                             | 9730 | 40    |
| INERFUND TRANSFERS                                  | 9950 | 40    |
| Water Revenues                                      |      |       |
| WATER ADMINISTRATION                                | 8310 | 41    |
| Sewer Expenses                                      |      |       |
| FISCAL AGENT FEES                                   | 1380 | 42    |
| LEGAL EXPENSES                                      | 1420 | 42    |
| TECHNOLOGY                                          | 1680 | 42    |
| MTA PAYROLL TAX                                     | 1980 | 42    |
| CONTINGENCY                                         | 1990 | 42    |
| SEWER ADMINISTRATION                                | 8110 | 42    |
| SANITARY SEWER                                      | 8120 | 43    |
| WATER POLLUTION CONTROL                             | 8130 | 43-44 |
| RETIREMENT                                          | 9010 | 45    |
| WORKERS COMPENSATION                                | 9040 | 45    |
| DISABILITY                                          | 9055 | 45    |
| HEALTH INSURANCE                                    | 9060 | 45    |
| SERIAL BONDS                                        | 9710 | 45    |
| BOND ANTICIPATION NOTES                             | 9730 | 46    |
| INTERFUND TRANSFERS                                 | 9950 | 46    |
| Sewer Revenues                                      |      |       |
| SEWER ADMINISTRATION                                | 8110 | 47    |
| WATER POLLUTION CONTROL                             | 8130 | 47    |
| Analysis, Graphs & Supplemental Information         |      |       |
| TAX CAP CALCULATION                                 |      |       |
| HOMESTEAD ASSESSED VALUES                           |      |       |
| NON HOMESTEAD ASSESSED VALUES                       |      |       |
| TAX LEVY HISTORY                                    |      |       |
| BUDGETED REVENUE vs. EXPENSE HISTORY (GENERAL FUND) |      |       |
| BUDGETED vs. ACTUAL EXPENSES (GENERAL FUND)         |      |       |
| BUDGETED vs. ACTUAL REVENUES (GENERAL FUND)         |      |       |
| HISTORY OF TAX RATES                                |      |       |
| NUMBER OF EMPLOYEES BY DEPARTMENT                   |      |       |
|                                                     |      |       |

All Departments have done a fantastic job of holding down annual operating expenditures and have consistently maintained a close relationship between budgeted and actual expenditures and revenues. Despite changes made during each budget year, the City has been able to stay within the annual budget limits, while still providing for necessary operational improvements and sound