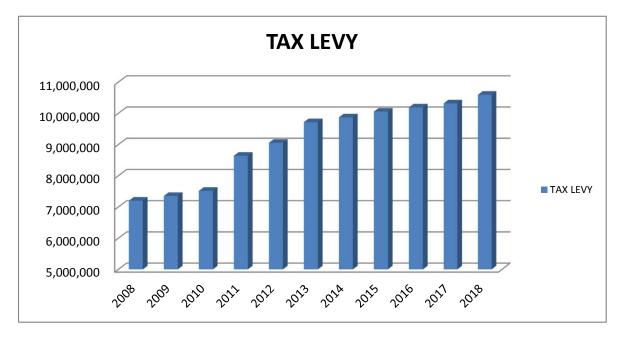

The 2018 Budget will keep us on the positive path that we've started. We were once again able to stay within the State imposed tax cap. The 2% tax cap is the "Allowable tax levy growth factor"

and is based on the Consumer Price Index (CPI) data which is actually only 1.84% this year. Combined with the "Tax base growth factor" of 1.16% we were allowed to increase our tax levy \$273,972. This amounts to a homestead tax rate decrease of 2.0127% and a non-homestead rate decrease of 3.9782%. In addition, we were able to reduce the amount of funds we take from accumulated fund balance from \$162,980 in the 2017 budget to \$148,317 projected in the 2018 Budget. It is our goal to eliminate the use fund balance completely. As our City is growing, we can concentrate on providing services, investing in our infrastructure and improving the quality of life for our citizens.

In our case, the allowable levy at cap is \$10,593,191 for the 2018 budget, which is an allowable increase over 2017 budget of \$273,972. This equates to a homestead tax rate decrease of -2.0127% and a non-homestead tax rate decrease of -3.9782%. The tax cap legislation provides for an override of the tax cap with a majority plus one vote in favor of it by the governing body. This is not being recommended, nor is it necessary for this budget.