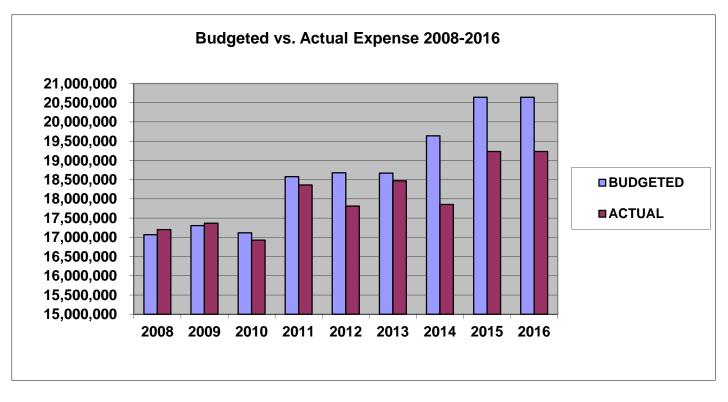

| WATER PURIFICATION                                  | 8330 | 37    |
|-----------------------------------------------------|------|-------|
| WATER DISTRIBUTION                                  | 8340 | 38-39 |
| RETIREMENT                                          | 9010 | 39    |
| WORKERS COMPENSATION                                | 9040 | 39    |
| DISABILITY                                          | 9050 | 39    |
| HEALTH INSURANCE                                    | 9060 | 39    |
| SERIAL BONDS                                        | 9710 | 40    |
| BOND ANTICIPATION NOTES                             | 9730 | 40    |
| INERFUND TRANSFERS                                  | 9950 | 40    |
| Water Revenues                                      |      |       |
| WATER ADMINISTRATION                                | 8310 | 41    |
| Sewer Expenses                                      |      |       |
| FISCAL AGENT FEES                                   | 1380 | 42    |
| LEGAL EXPENSES                                      | 1420 | 42    |
| TECHNOLOGY                                          | 1680 | 42    |
| MTA PAYROLL TAX                                     | 1980 | 42    |
| CONTINGENCY                                         | 1990 | 42    |
| SEWER ADMINISTRATION                                | 8110 | 42    |
| SANITARY SEWER                                      | 8120 | 43    |
| WATER POLLUTION CONTROL                             | 8130 | 43-44 |
| RETIREMENT                                          | 9010 | 45    |
| WORKERS COMPENSATION                                | 9040 | 45    |
| DISABILITY                                          | 9055 | 45    |
| HEALTH INSURANCE                                    | 9060 | 45    |
| SERIAL BONDS                                        | 9710 | 45    |
| BOND ANTICIPATION NOTES                             | 9730 | 46    |
| INTERFUND TRANSFERS                                 | 9950 | 46    |
| Sewer Revenues                                      |      |       |
| SEWER ADMINISTRATION                                | 8110 | 47    |
| WATER POLLUTION CONTROL                             | 8130 | 47    |
| Analysis, Graphs & Supplemental Information         |      |       |
| TAX CAP CALCULATION                                 |      |       |
| HOMESTEAD ASSESSED VALUES                           |      |       |
| NON HOMESTEAD ASSESSED VALUES                       |      |       |
| TAX LEVY HISTORY                                    |      |       |
| BUDGETED REVENUE vs. EXPENSE HISTORY (GENERAL FUND) |      |       |
| BUDGETED vs. ACTUAL EXPENSES (GENERAL FUND)         |      |       |
| BUDGETED vs. ACTUAL REVENUES (GENERAL FUND)         |      |       |
| HISTORY OF TAX RATES                                |      |       |
| NUMBER OF EMPLOYEES BY DEPARTMENT                   |      |       |
|                                                     |      |       |

All Departments have done a fantastic job of holding down annual operating expenditures and have consistently maintained a close relationship between budgeted and actual expenditures and revenues. Despite changes made during each budget year, the City has been able to stay within the annual budget limits, while still providing for necessary operational improvements and sound