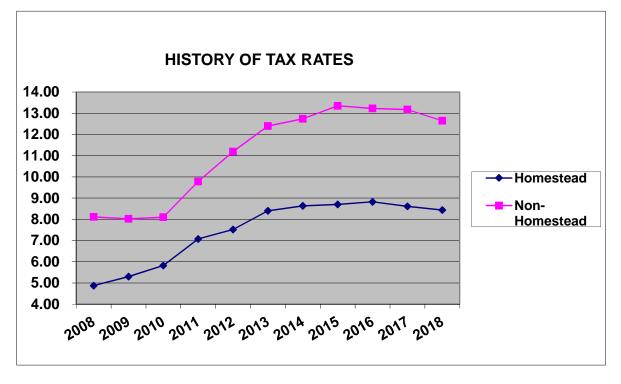

| WATER PURIFICATION                                  | 8330 | 37    |
|-----------------------------------------------------|------|-------|
| WATER DISTRIBUTION                                  | 8340 | 38-39 |
| RETIREMENT                                          | 9010 | 39    |
| WORKERS COMPENSATION                                | 9040 | 39    |
| DISABILITY                                          | 9050 | 39    |
| HEALTH INSURANCE                                    | 9060 | 39    |
| SERIAL BONDS                                        | 9710 | 40    |
| BOND ANTICIPATION NOTES                             | 9730 | 40    |
| INERFUND TRANSFERS                                  | 9950 | 40    |
| Water Revenues                                      |      |       |
| WATER ADMINISTRATION                                | 8310 | 41    |
| Sewer Expenses                                      |      |       |
| FISCAL AGENT FEES                                   | 1380 | 42    |
| LEGAL EXPENSES                                      | 1420 | 42    |
| TECHNOLOGY                                          | 1680 | 42    |
| MTA PAYROLL TAX                                     | 1980 | 42    |
| CONTINGENCY                                         | 1990 | 42    |
| SEWER ADMINISTRATION                                | 8110 | 42    |
| SANITARY SEWER                                      | 8120 | 43    |
| WATER POLLUTION CONTROL                             | 8130 | 43-44 |
| RETIREMENT                                          | 9010 | 45    |
| WORKERS COMPENSATION                                | 9040 | 45    |
| DISABILITY                                          | 9055 | 45    |
| HEALTH INSURANCE                                    | 9060 | 45    |
| SERIAL BONDS                                        | 9710 | 45    |
| BOND ANTICIPATION NOTES                             | 9730 | 46    |
| INTERFUND TRANSFERS                                 | 9950 | 46    |
| Sewer Revenues                                      |      |       |
| SEWER ADMINISTRATION                                | 8110 | 47    |
| WATER POLLUTION CONTROL                             | 8130 | 47    |
| Analysis, Graphs & Supplemental Information         |      |       |
| TAX CAP CALCULATION                                 |      |       |
| HOMESTEAD ASSESSED VALUES                           |      |       |
| NON HOMESTEAD ASSESSED VALUES                       |      |       |
| TAX LEVY HISTORY                                    |      |       |
| BUDGETED REVENUE vs. EXPENSE HISTORY (GENERAL FUND) |      |       |
| BUDGETED vs. ACTUAL EXPENSES (GENERAL FUND)         |      |       |
| BUDGETED vs. ACTUAL REVENUES (GENERAL FUND)         |      |       |
| HISTORY OF TAX RATES                                |      |       |
| NUMBER OF EMPLOYEES BY DEPARTMENT                   |      |       |
|                                                     |      |       |

In our case, the allowable levy at cap is \$10,593,191 for the 2018 budget, which is an allowable increase over 2017 budget of \$273,972. This equates to a homestead tax rate decrease of -2.0127% and a non-homestead tax rate decrease of -3.9782%. The tax cap legislation provides for an override of the tax cap with a majority plus one vote in favor of it by the governing body. This is not being recommended, nor is it necessary for this budget.

This year the homestead assessed value increased by 5.15% or \$43,600,188 million. The non-homestead assessed value has also increased over last year by 5.95% or \$13,718,679. This year represents the fourth year since 2008 that the overall assessed values increased, and did so by \$57,318,867 million. Homestead values remain nearly \$160 million less than it was in 2008. The non-homestead assessed value has fluctuated since 2008, although it increased approximately \$13.7 million this year, it still \$12.8 million less than in 2008.