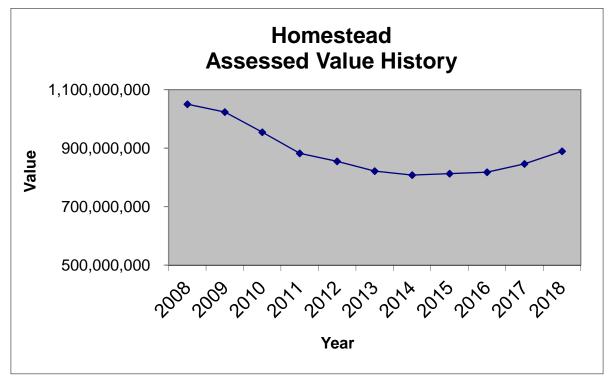

This year the homestead assessed value increased by 5.15% or \$43,600,188 million. The non-homestead assessed value has also increased over last year by 5.95% or \$13,718,679. This year represents the fourth year since 2008 that the overall assessed values increased, and did so by \$57,318,867 million. Homestead values remain nearly \$160 million less than it was in 2008. The non-homestead assessed value has fluctuated since 2008, although it increased approximately \$13.7 million this year, it still \$12.8 million less than in 2008.