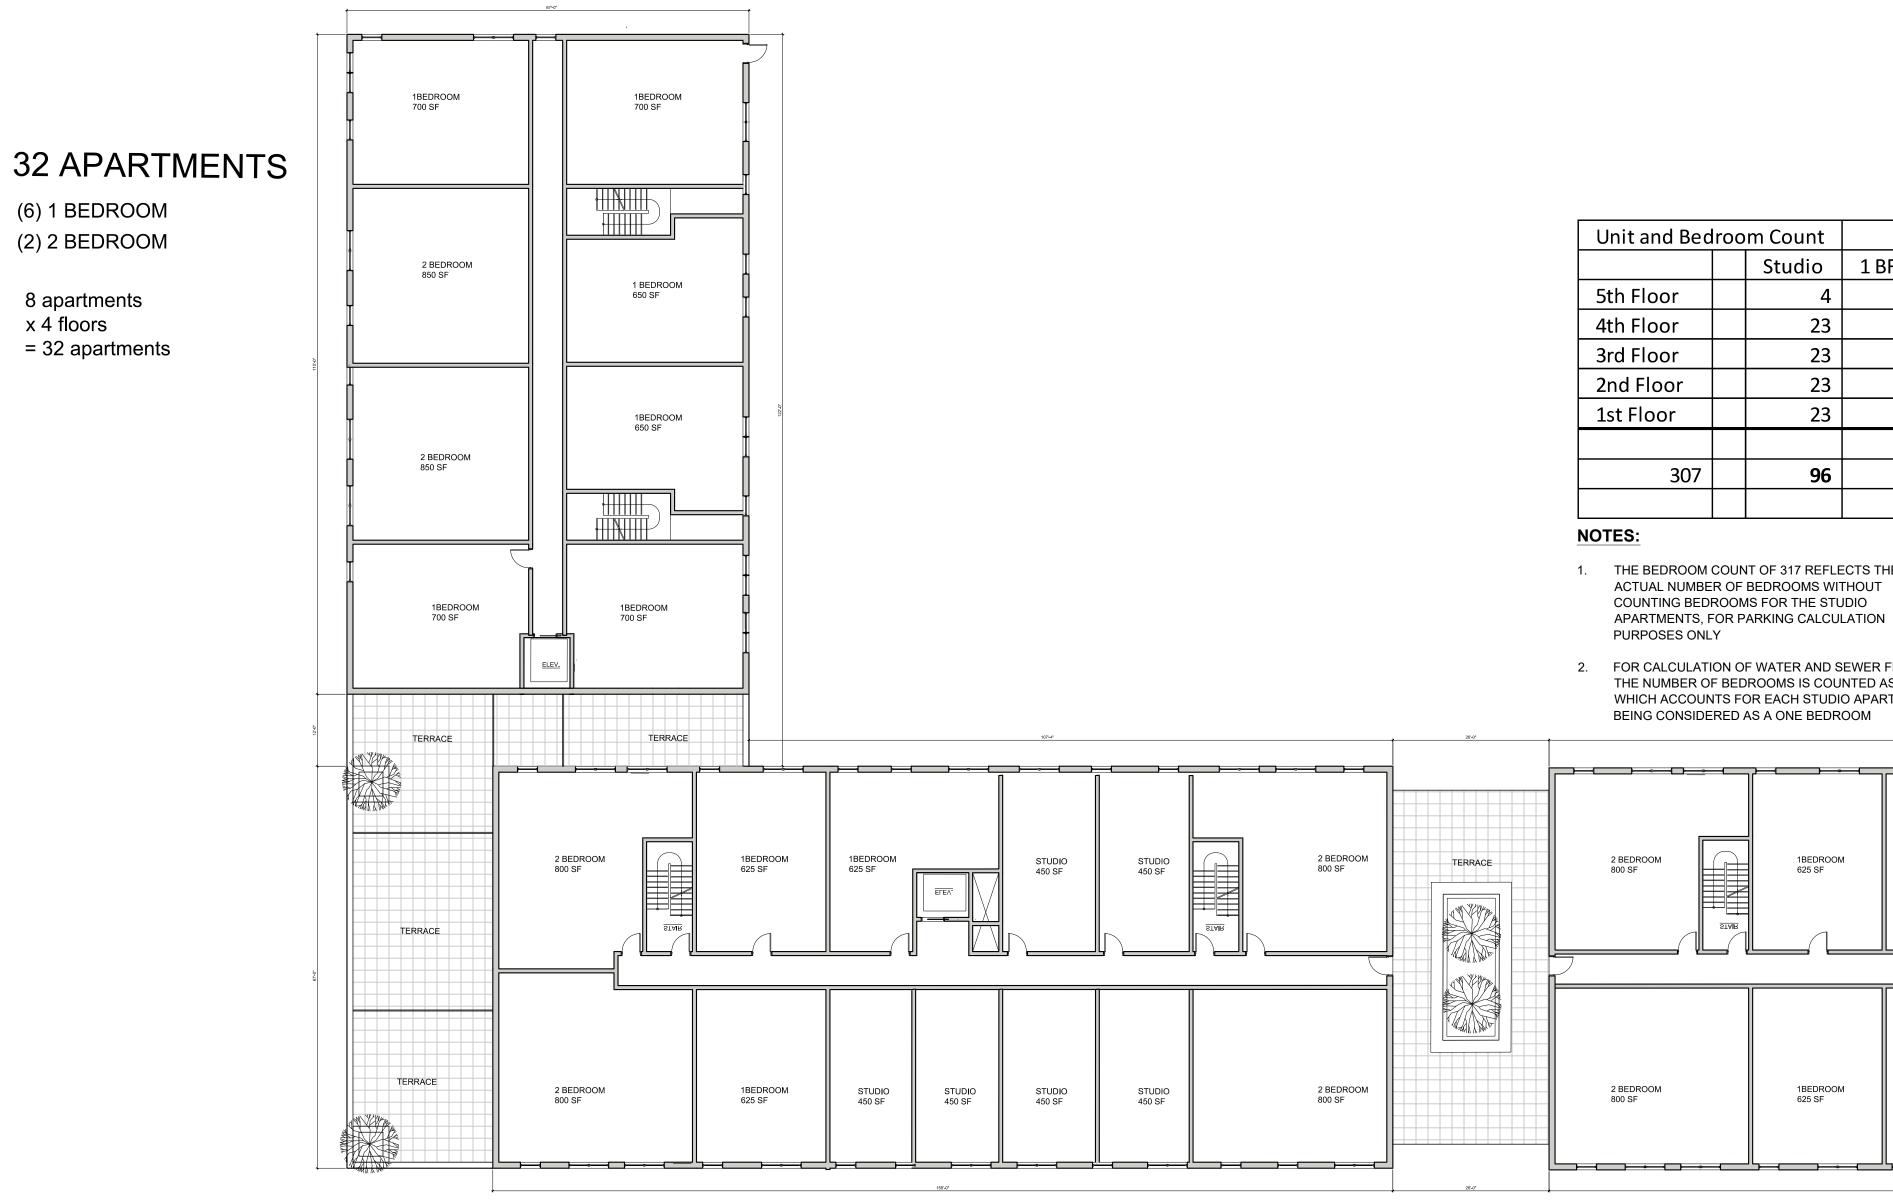

- 8 apartments x 4 floors
- = 32 apartments

\_\_\_\_

|    |    |         |      |     |     | 1        |  |  |
|----|----|---------|------|-----|-----|----------|--|--|
| dr | 00 | m Count |      |     |     |          |  |  |
|    |    | Studio  | 1 BR | 2BR | 3BR | Bedrooms |  |  |
|    |    | 4       | 5    | 2   | 2   | 15       |  |  |
|    |    | 23      | 27   | 21  | 2   | 75       |  |  |
|    |    | 23      | 28   | 21  | 2   | 76       |  |  |
|    |    | 23      | 28   | 21  | 2   | 76       |  |  |
|    |    | 23      | 27   | 21  | 2   | 75       |  |  |
|    |    |         |      |     |     |          |  |  |
| '  |    | 96      | 115  | 86  | 10  | 317      |  |  |
|    |    |         |      |     |     |          |  |  |

1. THE BEDROOM COUNT OF 317 REFLECTS THE ACTUAL NUMBER OF BEDROOMS WITHOUT COUNTING BEDROOMS FOR THE STUDIO

2. FOR CALCULATION OF WATER AND SEWER FLOW,

THE NUMBER OF BEDROOMS IS COUNTED AS 413, WHICH ACCOUNTS FOR EACH STUDIO APARTMENT BEING CONSIDERED AS A ONE BEDROOM