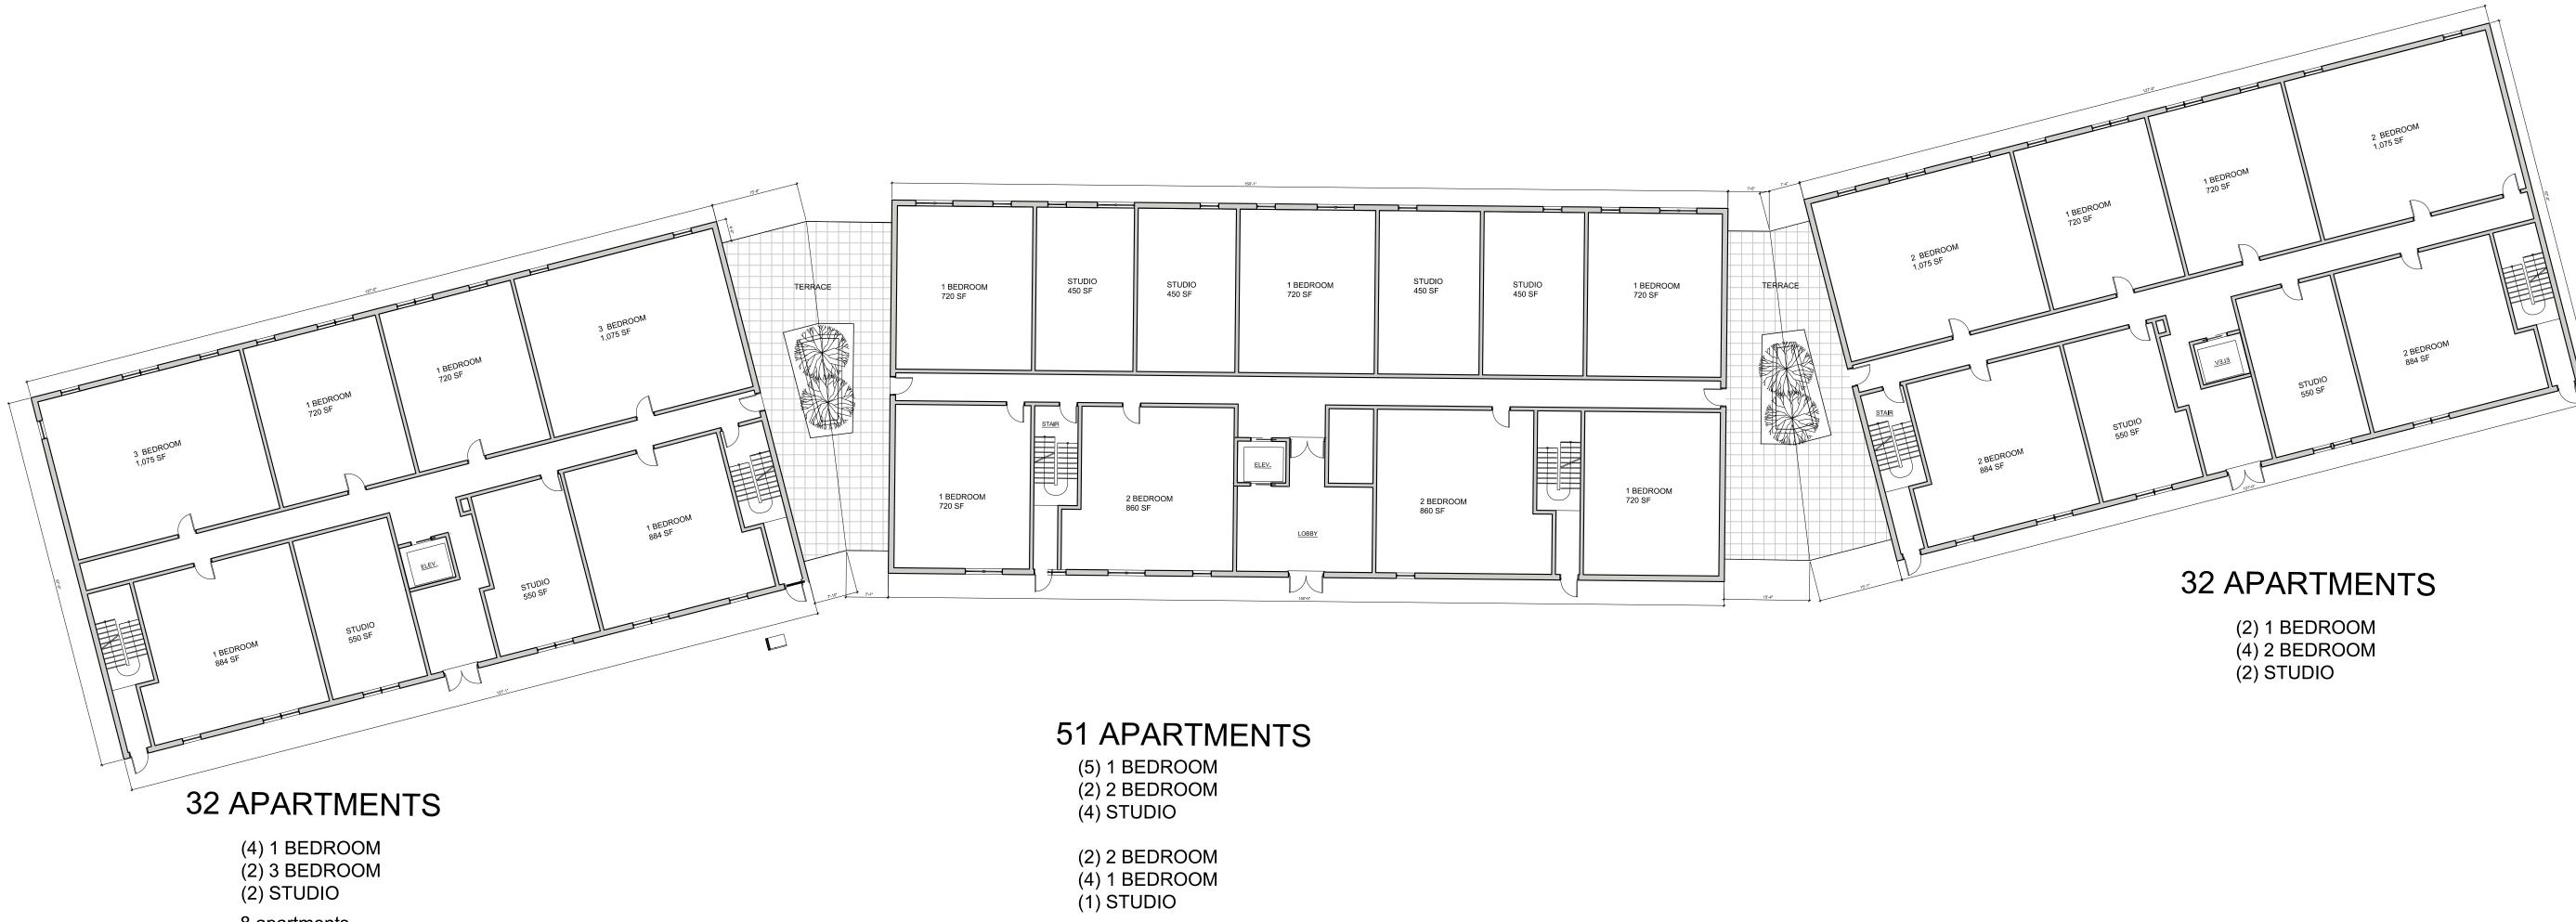

- 8 apartments x 4 floors
- = 32 apartments

\_\_\_\_

### 11 apartments x 4 floors

= 44 apartments + 7 apartments (5th floor) = 51 apartments total

12 apartments x 4 floors

= 52 apartments + 7 apartments (5th Floor) = 59 apartments total

Aryeh Siegel, Architect

Site / Civil Engineer: Hudson Land Design 174 Main Street Beacon, New York 12508

Surveyor: TEC Land Surveying, P.C. 15C Tioronda Avenue Beacon, New York 12508