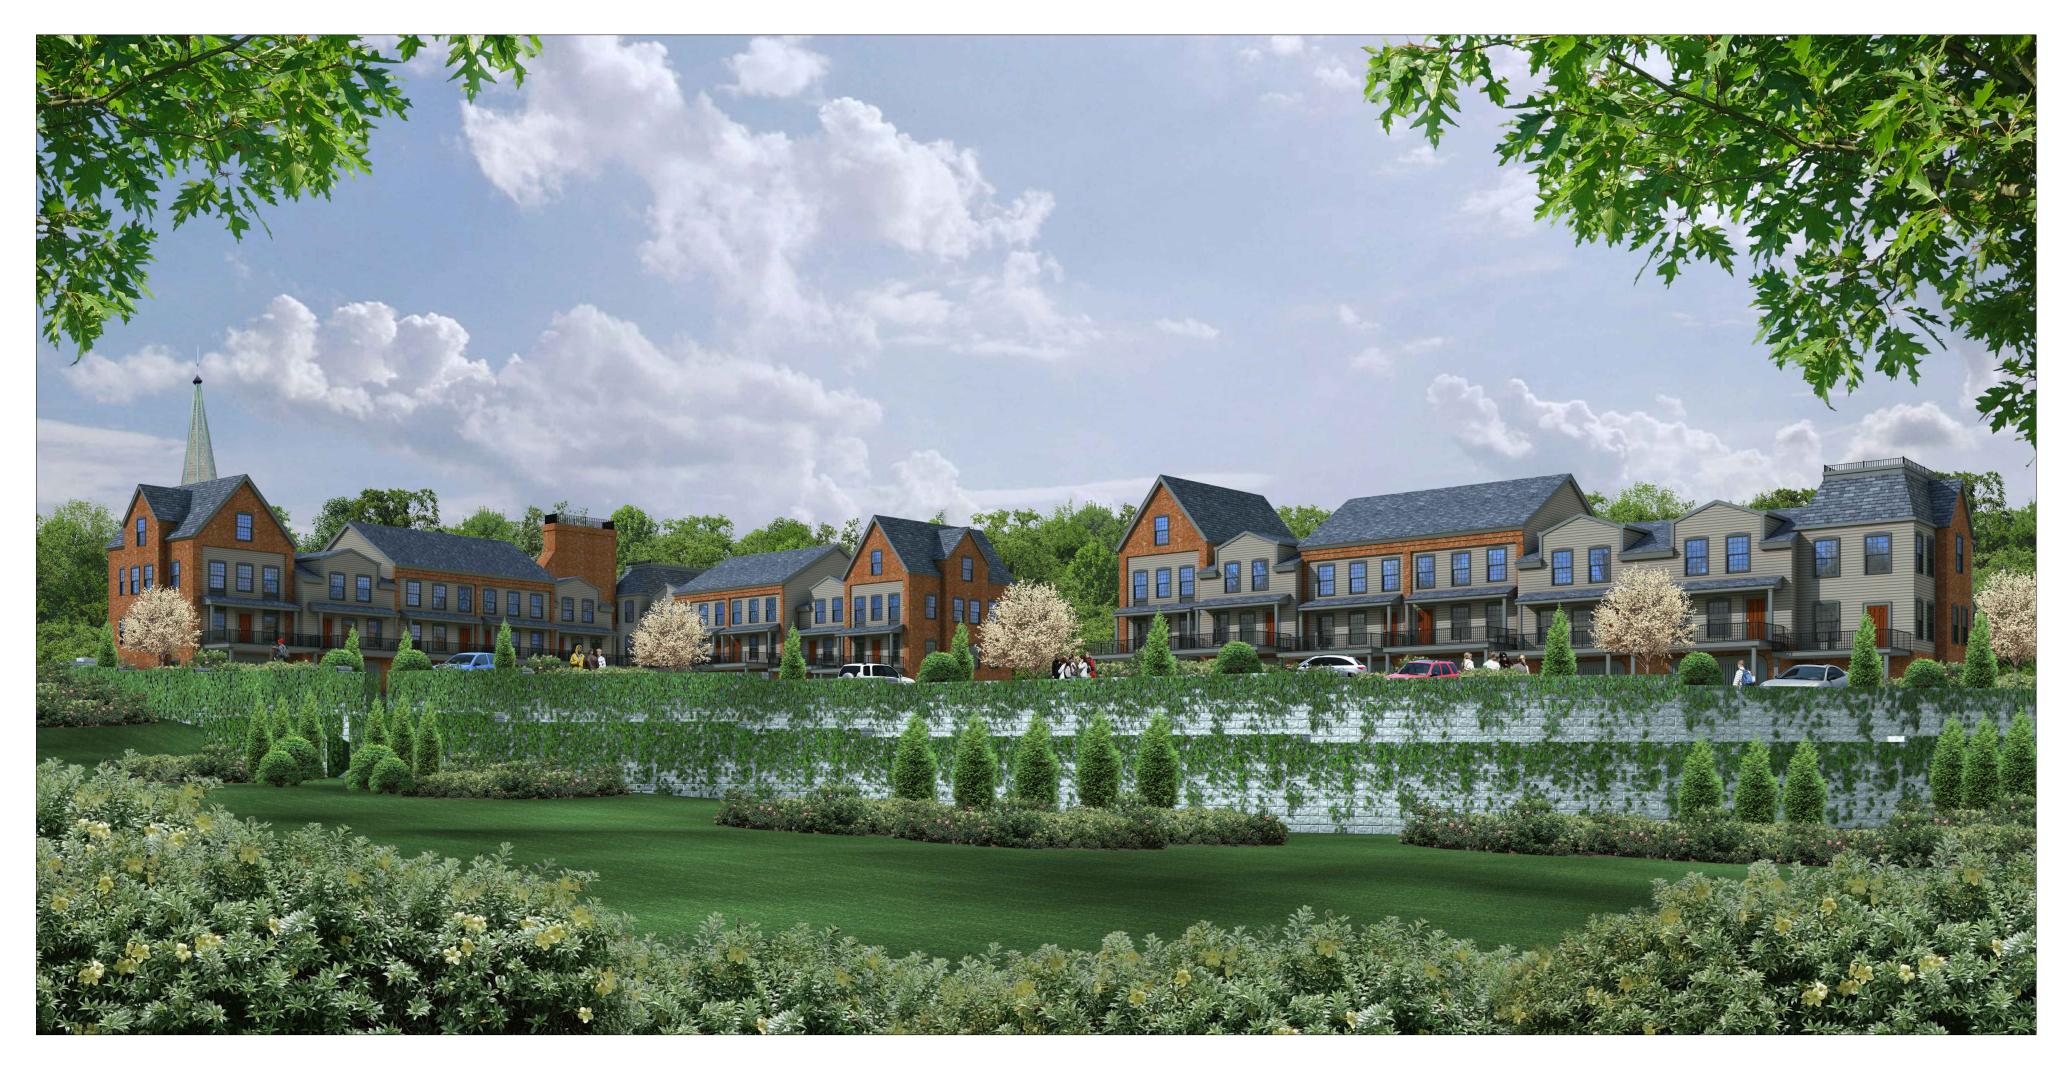

View Towards North from Wolcott Avenue (Route 9D)

View from Below Retaining Wall
Scale: NTS

| APPROVED BY RESC  | DLUTION OF THE PLANNING BOARD OF THE CITY OF BEACON, NEW YORK, ON THE                                                                          |
|-------------------|------------------------------------------------------------------------------------------------------------------------------------------------|
| CONDITIONS OF SAI | OF, 20, SUBJECT TO ALL REQUIREMENTS AND<br>D RESOLUTION. ANY CHANGE, ERASURE, MODIFICATION OR REVISION OF THIS PLAT,<br>LL VOID THIS APPROVAL. |
| SIGNED THIS       | DAY OF, 20, BY                                                                                                                                 |
|                   | CHAIRMAN                                                                                                                                       |
|                   | SECRETARY                                                                                                                                      |
|                   | CHAIRMAN OR SECRETARY, THE ACTING CHAIRMAN OR ACTING SECRETARY SIGN IN THIS PLACE.                                                             |

**Building Elevations & Renderings**