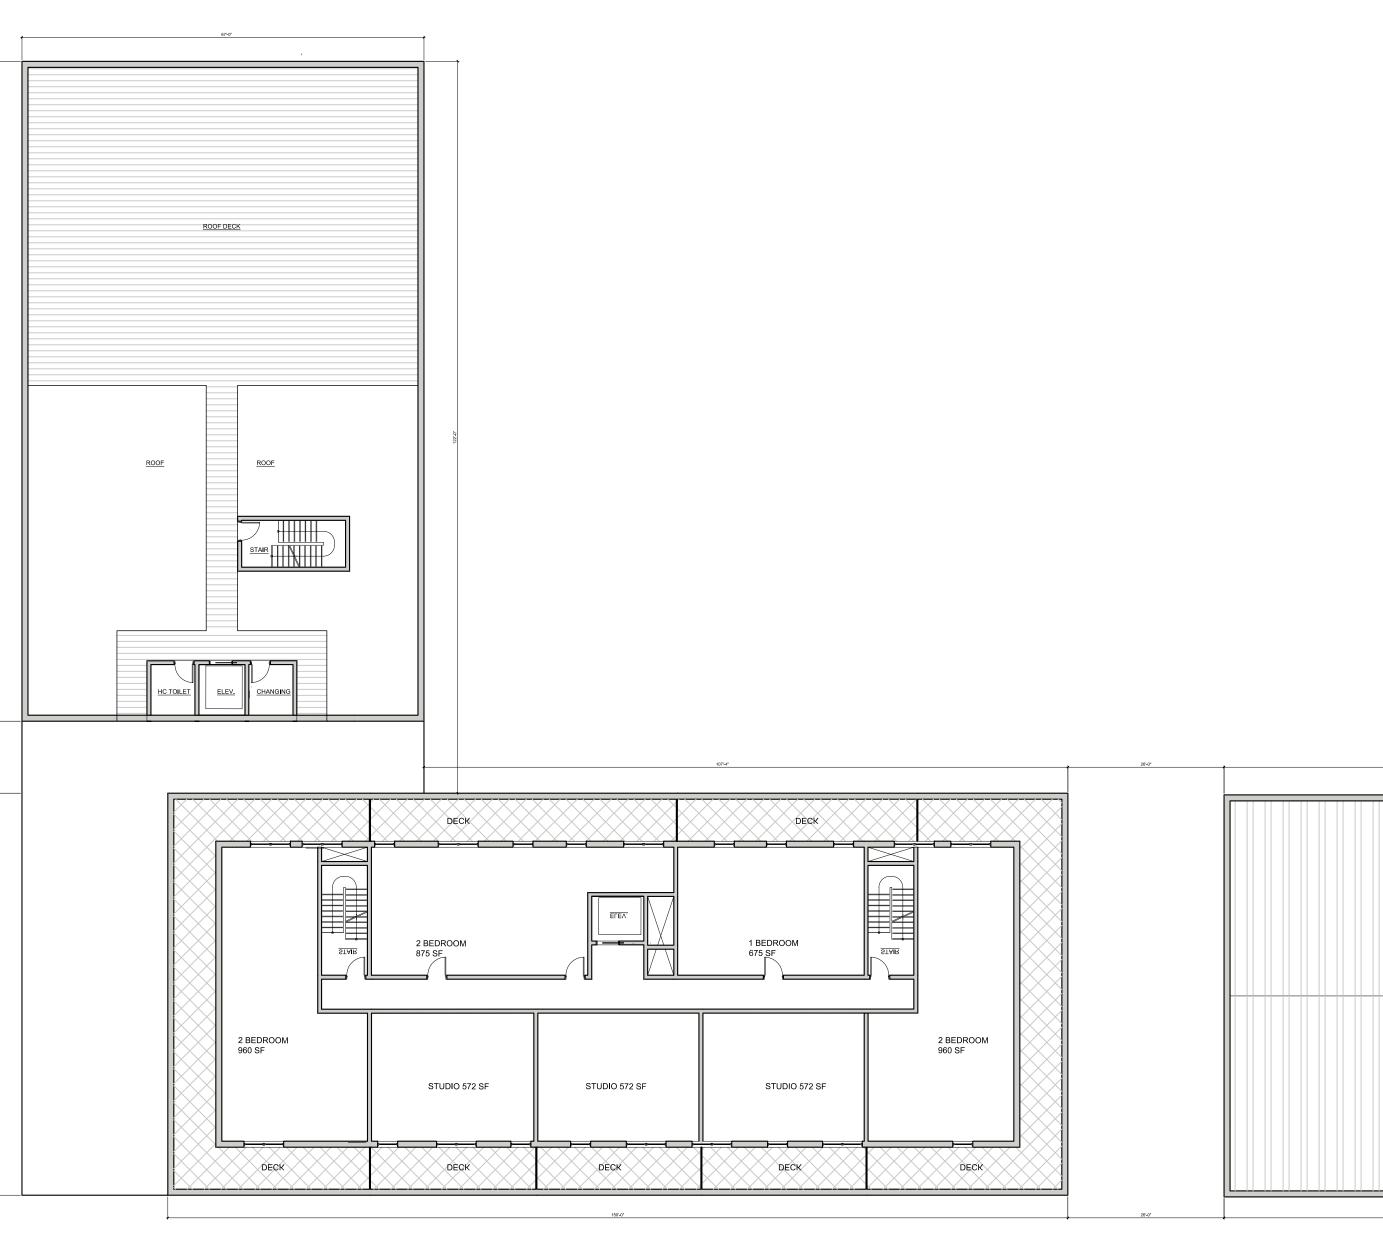

## 5th Floor Plan Diagram

Scale:  $\frac{1}{16}$ " = 1'-0"

| 3 BEDROOM<br>1175 SF | 1 BEDROOM<br>725 SF | 1 BEDROOM<br>725 SF | 3 BEDROOM<br>1175 SF |
|----------------------|---------------------|---------------------|----------------------|
|                      | 1 BEDROOM<br>725 SF | STUDIO              |                      |

**Typical Floor Plan** Sheet 7 of 15