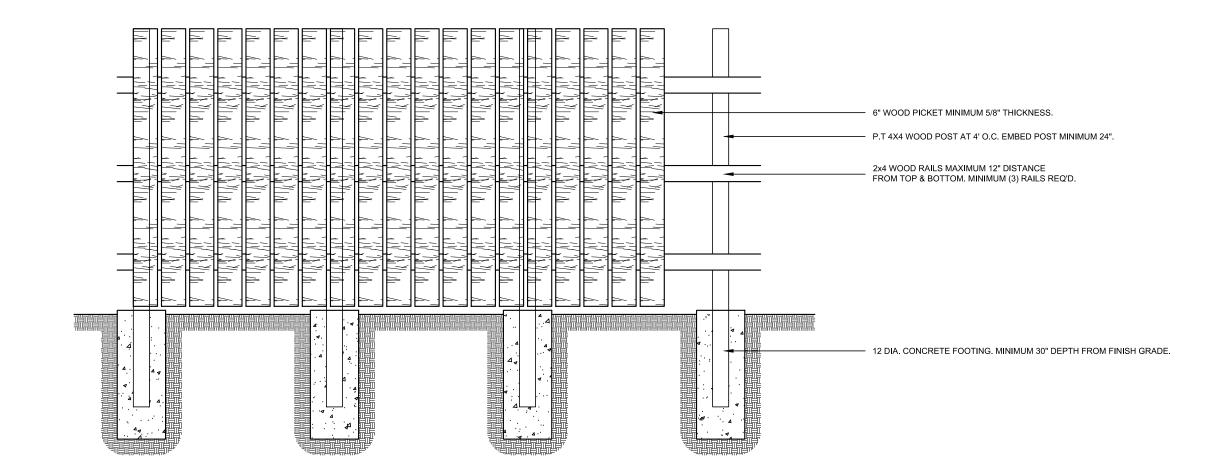

### **Proposed Picket Fence Elevation**

Scale: 1/2" = 1'-0"

Scale: 1/8" = 1'-0"

**Second Floor Plan** 

**Third Floor Plan - No Change** Scale: 1/8" = 1'-0"