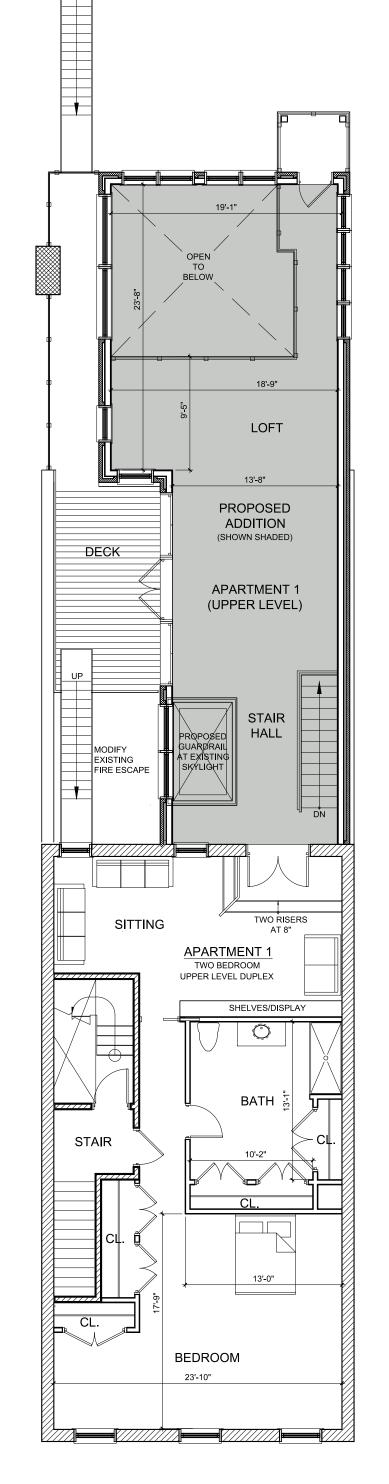

### **Proposed Picket Fence Elevation**

Scale: 1/2" = 1'-0"

Scale: 1/8" = 1'-0"

**Second Floor Plan** 

**Third Floor Plan - No Change** Scale: 1/8" = 1'-0"

# Amended Special Use Permit Application Sheet 3 of 5 - Floor Plans

Beacon, New York 12508

Beacon, New York 12508