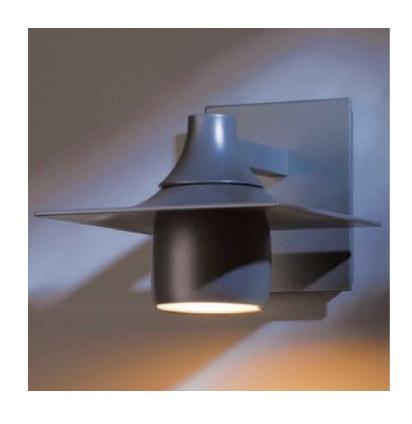

**HUBBARDTON FORGE** "HOOD" OUTDOOR DARK SKY COMPLIANT WALL SCONCE #306563. 15" HIGH  $X 6\frac{1}{2}$ " WIDE. BURNISHED STEEL FINISH. 60 W INCANDESCENT LAMP

NOTE: THE MANUFACTURER DOES NOT PROVIDE PHOTOMETRIC INFORMATION FOR THESE FIXTURES. FIXTURES WILL BE SHIELDED TO AVOID LIGHT SPILLAGE ONTO ADJACENT PROPERTIES, AND TO SHIELD FROM LIGHT PROJECTING UPWARD TO THE SKY.

#### L1: Wall Mounted

## **Lighting Detail**