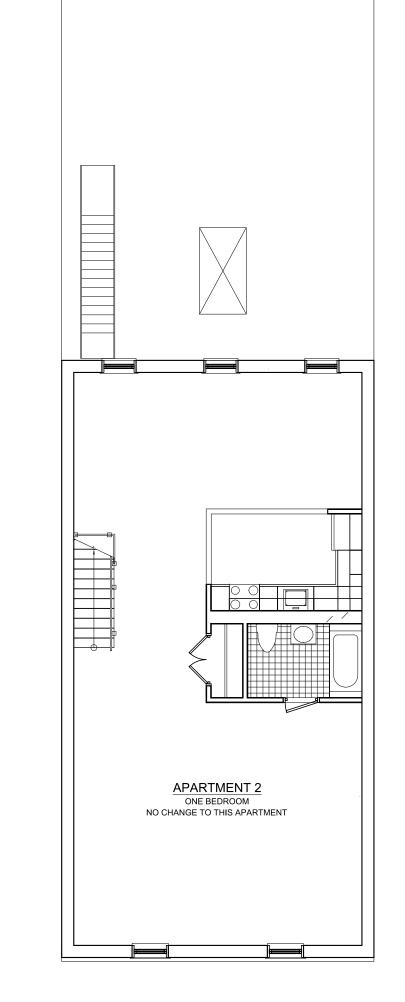

### **Proposed Picket Fence Elevation**

Scale: 1/2" = 1'-0"

Scale: 1/8" = 1'-0"

**Second Floor Plan** 

**Third Floor Plan - No Change** Scale: 1/8" = 1'-0"

# Amended Special Use Permit Application Sheet 3 of 5 - Floor Plans

Beacon, New York 12508

Beacon, New York 12508