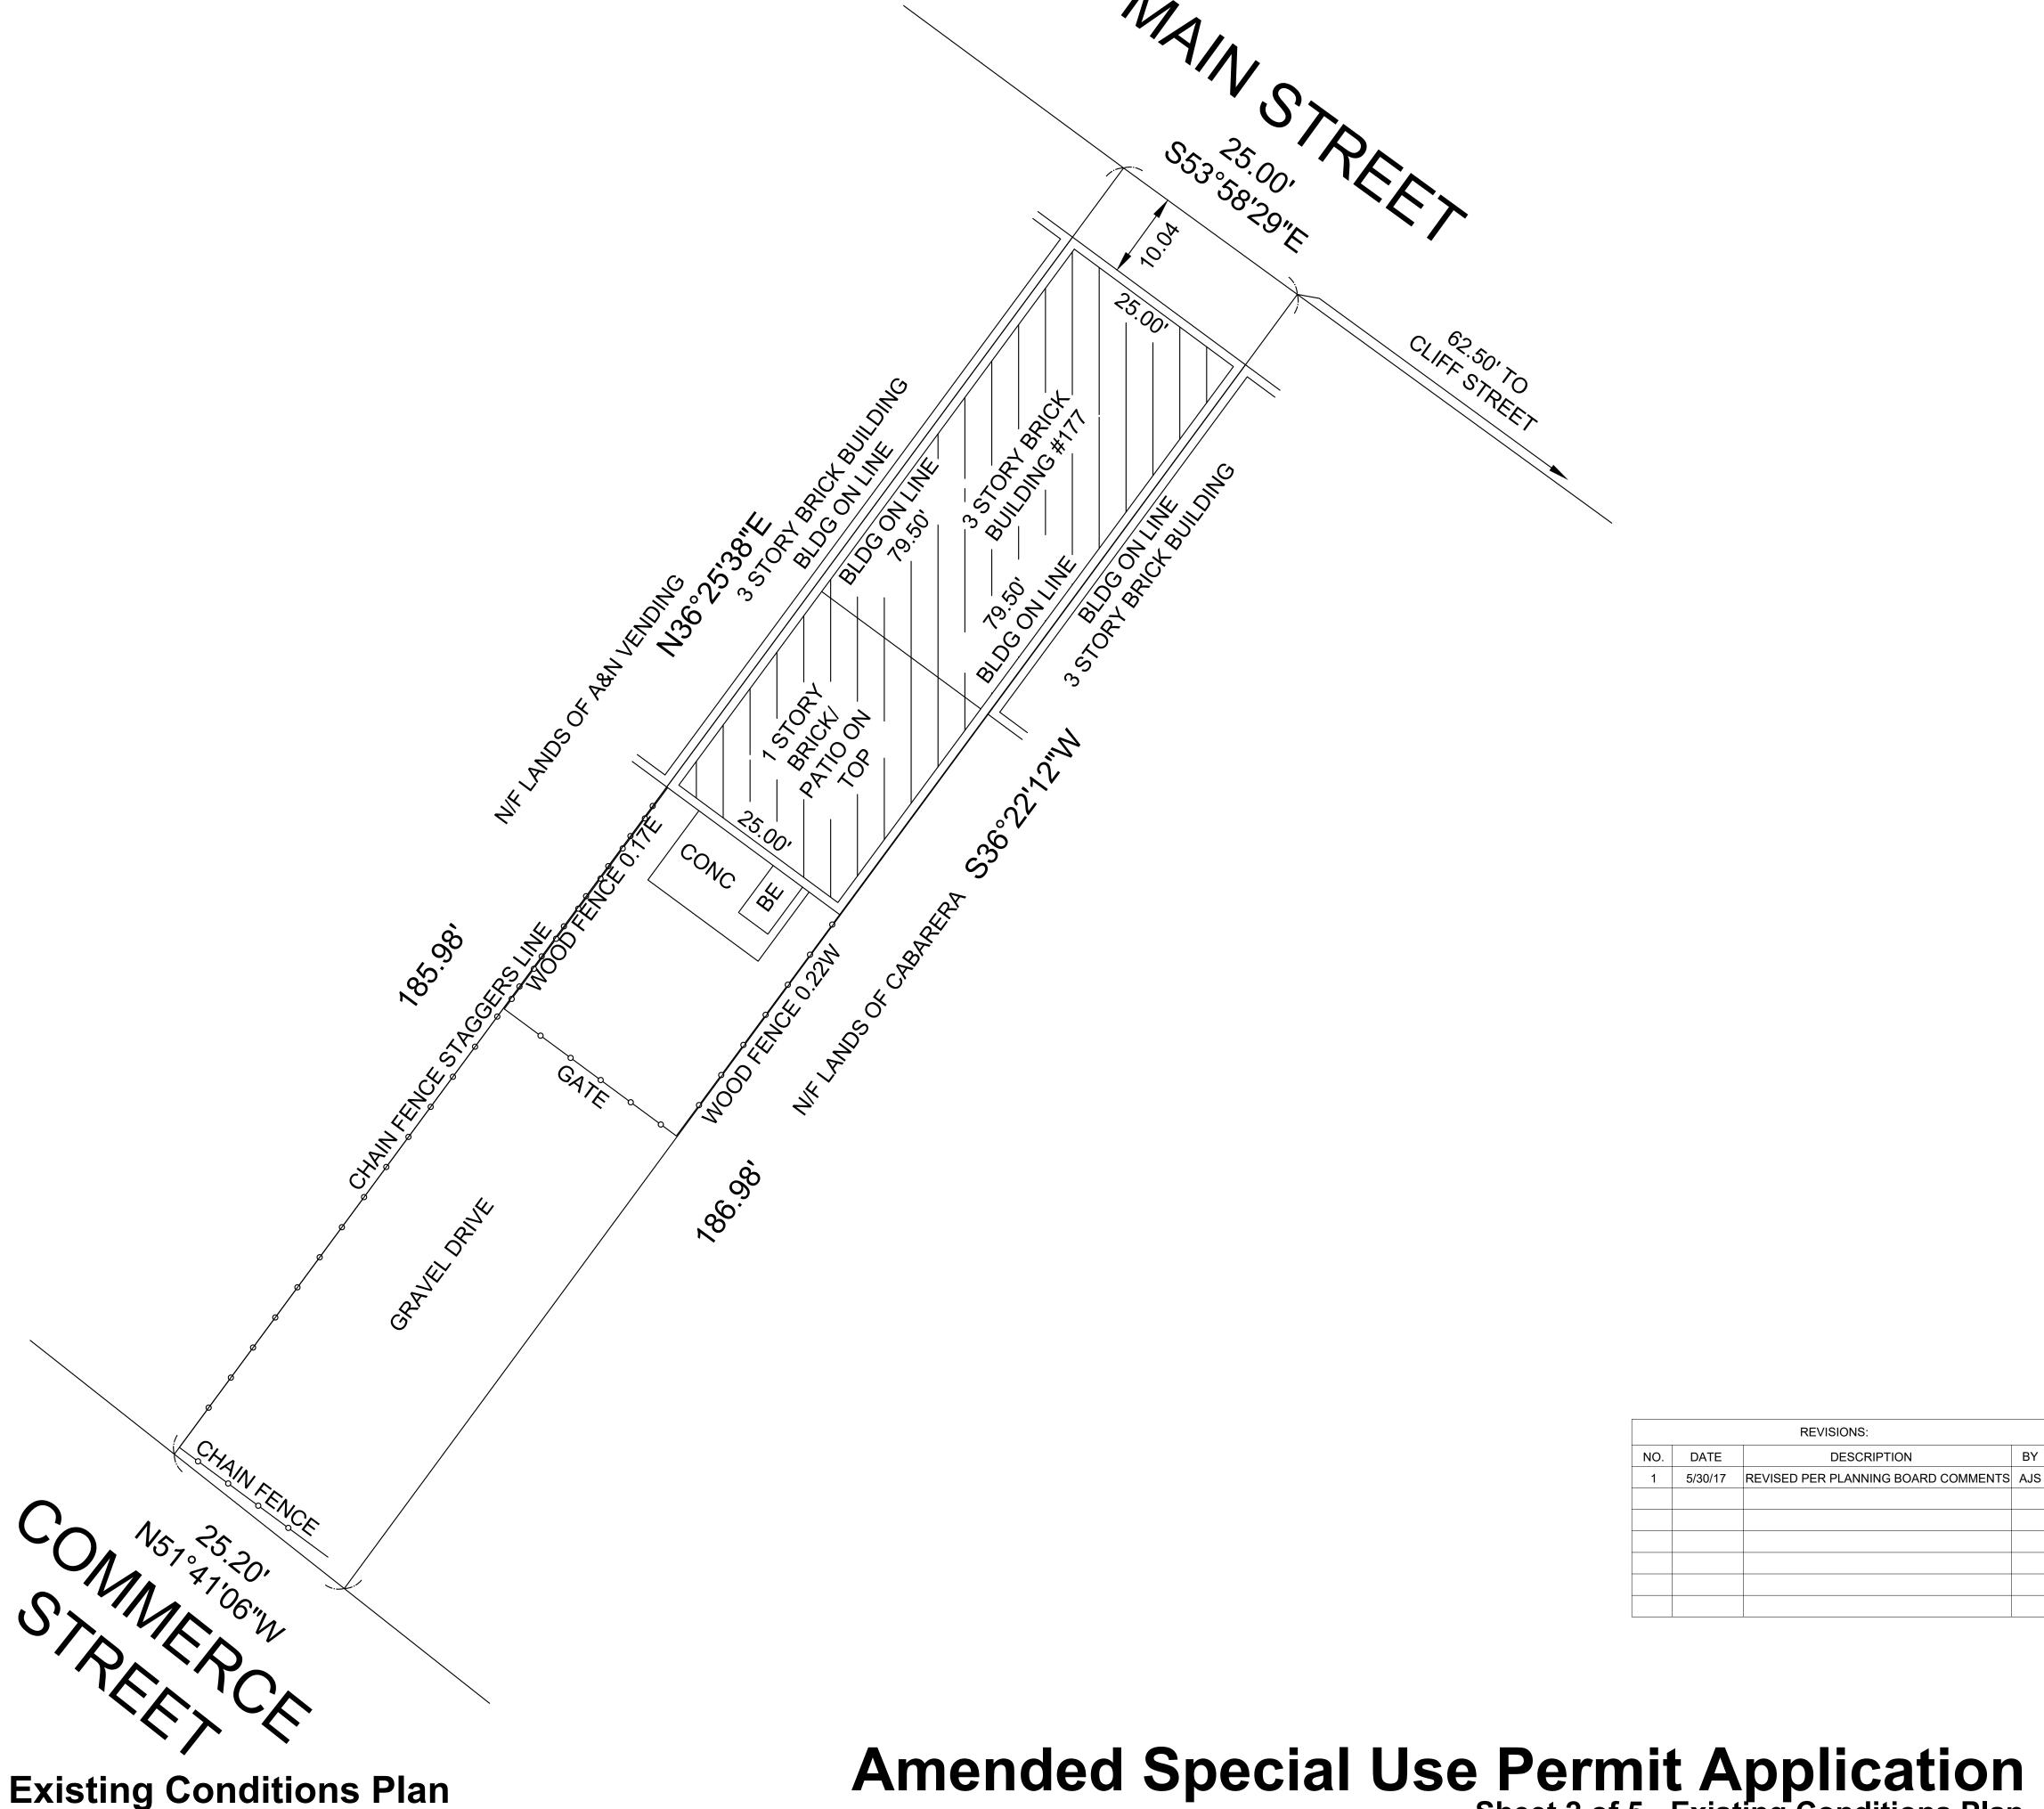

SURVEY OF LOT 791947 D.C.T.M. DUTCHESS-5954-27-791947 SITUATED AT 177 MAIN STREET CITY OF BEACON **DUTCHESS COUNTY, NEW YORK** 

THIS SURVEY IS CERTIFIED TO THE FOLLOWING PARTIES: THOROUGHBRED TITLE SERVICES LLC (61456) **ENTITLE INSURANCE COMPANY** HUDSON VALLEY FEDERAL CREDIT UNION FROG LEAP INC FRANK E. DEESSO ESQ

Amended Special Use Permit Application
Sheet 2 of 5 - Existing Conditions Plan

Owner: Frog Leap, Inc. 177 Main Street

Beacon, New York 12508