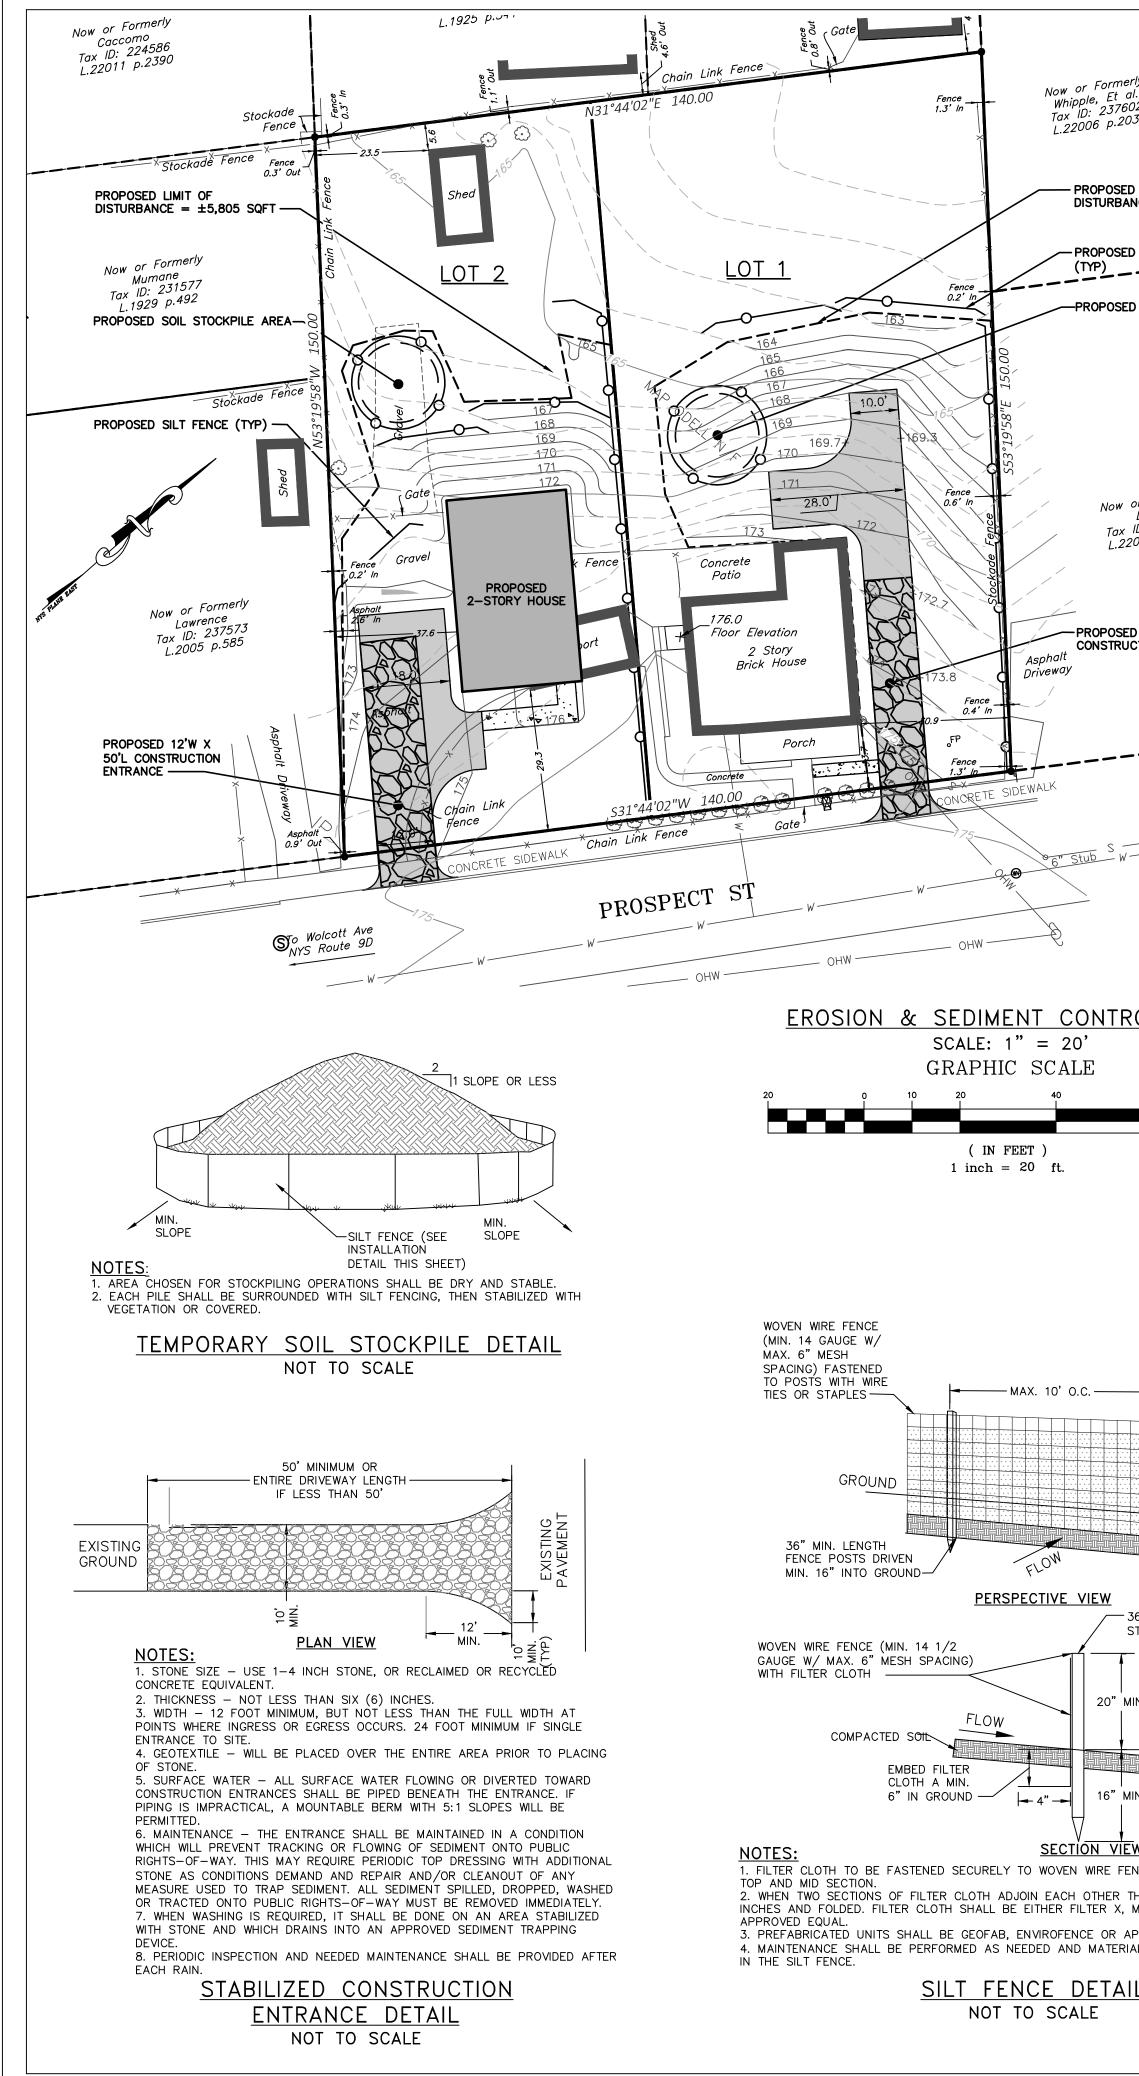

| ۱<br>روب -                                                  |                                                                                                                       | LEGEND                                                                                      |                                                            |                                                        |                                                                                       |                                              |                                   |                                                    |          |
|-------------------------------------------------------------|-----------------------------------------------------------------------------------------------------------------------|---------------------------------------------------------------------------------------------|------------------------------------------------------------|--------------------------------------------------------|---------------------------------------------------------------------------------------|----------------------------------------------|-----------------------------------|----------------------------------------------------|----------|
| rmerly                                                      |                                                                                                                       |                                                                                             |                                                            | EXISTING PROPER                                        |                                                                                       |                                              |                                   |                                                    |          |
| Et al.<br>37602<br><sub>0.</sub> 2031                       |                                                                                                                       | 170                                                                                         |                                                            | EXISTING ADJOINE                                       |                                                                                       |                                              |                                   |                                                    |          |
| DSED LIMIT OF                                               |                                                                                                                       | <i>169</i>                                                                                  |                                                            | EXISTING MINOR                                         |                                                                                       |                                              |                                   | <br>Štockade                                       | Fi<br>Fi |
| $RBANCE = \pm 4,607 \text{ SQFT}$                           |                                                                                                                       | ک<br>170                                                                                    |                                                            | EXISTING UTILITY<br>PROPOSED MAJOR                     |                                                                                       |                                              |                                   |                                                    |          |
| DSED SILT FENCE                                             |                                                                                                                       | +171.5                                                                                      |                                                            | PROPOSED MINOR                                         |                                                                                       |                                              |                                   |                                                    |          |
| OSED SOIL STOCKPILE AREA                                    |                                                                                                                       | -0(                                                                                         | -                                                          | PROPOSED SILT F                                        |                                                                                       |                                              |                                   | NUT LIT                                            |          |
|                                                             |                                                                                                                       |                                                                                             | /////                                                      | PROPOSED ASPH                                          | ALT REMOVAL AREA                                                                      |                                              |                                   | W <sup>E</sup>                                     |          |
|                                                             |                                                                                                                       |                                                                                             |                                                            | PROPOSED GRAVE                                         | EL REMOVAL AREA                                                                       |                                              |                                   |                                                    |          |
|                                                             | EROSION AN                                                                                                            | D SEDIMENT                                                                                  | CONTROL                                                    | NOTES:                                                 |                                                                                       |                                              |                                   |                                                    |          |
| ow or Formerly<br>Daley<br>Tax ID: 249593<br>Tax 265 p 8034 | 1. ALL EROSION CONT<br>IN ACCORDANCE WITH TH<br>AS NECESSARY BY THE                                                   |                                                                                             |                                                            |                                                        |                                                                                       |                                              |                                   | PROPOSED GRAVEL                                    |          |
| Tax ID: 249005<br>L.22005 p.8034                            | 2. ALL STORMWATER MANAGEMENT STRUCTURES (E.G. CATCH BASINS) SHALL BE REGULARLY INSPECTED FOR SEDIMENT                 |                                                                                             |                                                            |                                                        |                                                                                       |                                              |                                   | REMOVAL AREA = $\pm 989$                           | SQFT     |
|                                                             | SUMP DEPTH.<br>3. ALL EROSION CONT<br>STANDARDS AND SPECIF                                                            |                                                                                             |                                                            |                                                        | ET THE REQUIREMENTS                                                                   | S OF THE NEV                                 | V YORK                            | or Formerly<br>gwrence<br>ID: 237573               |          |
| OSED 10'W X 50'L<br>TRUCTION ENTRANCE                       | 4. ANY PILE OF POTEI<br>SHALL BE LOCATED IN A<br>SURROUNDING SILT                                                     |                                                                                             |                                                            |                                                        |                                                                                       |                                              | I PROCESS<br>BY A                 | ID: 237575<br>005 p.585                            |          |
|                                                             | FENCE.<br>5. PERMANENT SEEDEI<br>DETAILS SHEET.                                                                       | D AREAS FOR EROSION                                                                         | CONTROL SHALL BE                                           | IN ACCORDANCE                                          | WITH DETAIL AND SF                                                                    | PECIFICATIONS                                |                                   |                                                    |          |
|                                                             | 6. AREAS UNDERGOING<br>FOR A PERIOD OF 21 D/                                                                          | G CLEARING OR GRADING<br>AYS OR MORE SHALL BE                                               |                                                            |                                                        |                                                                                       |                                              |                                   | PROPOSED ASPHALT<br>REMOVAL AREA = ±705            | SQFT     |
| 2 5                                                         | 7. ON-SITE DUST CON<br>RAPIDLY STABILIZING TH                                                                         | E REGRADED AREAS WIT                                                                        | TH TOPSOIL, LOAM                                           | AND/OR SEEDING.                                        |                                                                                       |                                              |                                   |                                                    |          |
| S<br>W<br>At Intersection of 1st<br>Street                  | SITE WORK, AND BY SUC<br>CONTRACTOR RESPONSIE                                                                         | BLE FOR SUCH WORK.                                                                          | BE PROVIDED WITH                                           | I THE NAME AND                                         | TELEPHONE NUMBER                                                                      | OF THE GENE                                  | RAL                               |                                                    | Aspri    |
| Rim: 174.3'<br>Inv 1: 167.5' 6" CIP<br>Inv 2: 167.3' 6" CIP | 9. THE TOWN AND/OR<br>CONSTRUCTION AND REC<br>TO PROTECT ANY UNDIS<br>QUALIFIED PROFESSIONAL<br>ENGINEER SHALL BE COI | COMMEND THAT THE CON<br>TURBED AREAS OF THE<br>L AND FOLLOWED UP WI<br>NSULTED ON ANY SPECI | NTRACTOR INSTALL<br>SITE. ANY SUCH R<br>ITH A WRITTEN NOTI | ADDITIONAL EROS<br>EQUESTS SHALL E<br>IFICATION TO THE | ION CONTROL MEASUR<br>3E MADE DIRECTLY TO<br>DEVELOPER. IN ADDI                       | RES IF DEEMER<br>THE CONTRA<br>TION, THE PRO | D NECESSARY<br>ACTOR AND<br>DJECT | Ĭ \                                                |          |
|                                                             | CHANGING FIELD CONDIT<br>10. THE CONTRACTOR/<br>SITE IN A LOG BOOK. TH                                                | OWNER SHALL MAINTAIN                                                                        |                                                            |                                                        |                                                                                       |                                              |                                   |                                                    |          |
| TROL PLAN                                                   | AUTHORITY. THE OWNER,<br>ACTIVITIES IN A PUBLICL<br>11. IF GROUNDWATER IS                                             | Y ACCESSIBLE LOCATION                                                                       | Ν.                                                         |                                                        |                                                                                       |                                              |                                   | ×                                                  |          |
|                                                             | PIT IN ACCORDANCE WIT<br>FOR PUMPING TO A SUI<br>12. WHEN ALL DISTURB                                                 | H NEW YORK STANDARE<br>TABLE LOCATION.                                                      | DS AND SPECIFICATI                                         | ONS FOR EROSION                                        | N AND SEDIMENT CON                                                                    | TROL TO FILT                                 | ER WATER                          | ×                                                  |          |
| 80                                                          | PER THE APPROVAL OF                                                                                                   |                                                                                             |                                                            |                                                        |                                                                                       |                                              |                                   |                                                    |          |
|                                                             |                                                                                                                       |                                                                                             |                                                            |                                                        |                                                                                       |                                              |                                   |                                                    |          |
|                                                             |                                                                                                                       |                                                                                             |                                                            |                                                        | RED FESCUE 25                                                                         | VEIGHT)<br>5%                                |                                   |                                                    |          |
|                                                             |                                                                                                                       |                                                                                             | /                                                          | / PERENNIAL                                            | BLUE GRASS 55<br>RYE 20<br>DS PURE LIVE SEED F                                        | 5%<br>0%<br>PER ACRE)                        |                                   |                                                    |          |
|                                                             | SHALL BE                                                                                                              | HALL BE TESTED, LIME <sup>.</sup><br>APPLIED AS REQUIRED<br>BRING SOIL PH TO 6.5            | $\neg$                                                     | RELEASE.                                               | COMMERCIAL 30-10-<br>APPLICATION RATE A<br>JRER'S RECOMMENDAT                         | S PER<br>10NS                                |                                   |                                                    |          |
|                                                             | MULCH: LA<br>OR STRA                                                                                                  | YER OF COMMON HAY ·<br>W; 2 TONS PER ACRE                                                   |                                                            | TOPSOIL:                                               | THAN 1LB NITROGEN<br>: MIN. OF 4" DEPTH,<br>AGRICULTURAL SOIL<br>FAINING VIGOROUS PLA | A NATURAL,<br>CAPABLE                        |                                   |                                                    |          |
| ──►<br>·<br>·                                               | EXIST                                                                                                                 | ING GRADE                                                                                   |                                                            |                                                        |                                                                                       |                                              |                                   |                                                    |          |
| 16" MIN. H                                                  | HEIGHT OF                                                                                                             |                                                                                             |                                                            | SUBBAS                                                 | E LINE                                                                                |                                              |                                   |                                                    |          |
| 6" MIN.                                                     | <u>T0</u>                                                                                                             | PSOIL SEED.                                                                                 | , FERTILIZ<br>NOT TO                                       |                                                        | MULCH DET                                                                             | AIL                                          |                                   |                                                    |          |
|                                                             |                                                                                                                       |                                                                                             |                                                            |                                                        |                                                                                       | APPROVED BY                                  | RESOLUTION (                      | OF THE PLANNING BOARD                              | OF TH    |
| /<br>                                                       |                                                                                                                       |                                                                                             |                                                            |                                                        |                                                                                       |                                              | F SAID RESOLU                     | , 20_<br>ITION. ANY CHANGE, ERAS<br>THIS APPROVAL. | URE,     |
|                                                             |                                                                                                                       |                                                                                             |                                                            |                                                        |                                                                                       |                                              |                                   | DAY OF                                             |          |
| )" MIN.<br>                                                 |                                                                                                                       |                                                                                             |                                                            |                                                        |                                                                                       |                                              |                                   | CHAIRMAN                                           |          |
|                                                             | BED GROUND                                                                                                            |                                                                                             |                                                            |                                                        |                                                                                       |                                              |                                   | SECRETARY                                          |          |
| 5 <sup>°</sup> MIN.                                         |                                                                                                                       |                                                                                             |                                                            |                                                        |                                                                                       |                                              | DF THE CHAIRM<br>´MAY SIGN IN     | AN OR SECRETARY, THE A<br>THIS PLACE.              | \CTING   |
| VIEW<br>FENCE WITH TIES SPACED EV                           | /ERY 24" AT                                                                                                           |                                                                                             |                                                            |                                                        |                                                                                       | DRA                                          | AWN BY: AG                        | CHECKED BY: M<br>REVISIONS                         |          |
| ER THEY SHALL BE OVER-LAPP<br>X, MIRAFI 100X, STABILINKA T  | PED BY SIX                                                                                                            |                                                                                             |                                                            |                                                        | Dig                                                                                   | <b>y</b> . 1                                 | <b>DATE</b>                       | DESCR                                              | RIPTI    |
| R APPROVED EQUAL.<br>FERIAL REMOVED WHEN "BULGE             | S" DEVELOP                                                                                                            |                                                                                             |                                                            |                                                        | New York<br>800-962-79                                                                | <b>62</b>                                    | 04/25/2017                        |                                                    |          |
| AIL                                                         |                                                                                                                       |                                                                                             |                                                            |                                                        | www.digsafelynewyork Call Before You Dig Wait The Required Tim                        | c.org                                        |                                   |                                                    |          |
|                                                             |                                                                                                                       |                                                                                             |                                                            |                                                        | Confirm Utility Respon Respect the Marks Dig With Care                                |                                              |                                   |                                                    |          |
|                                                             |                                                                                                                       |                                                                                             |                                                            |                                                        |                                                                                       |                                              |                                   |                                                    |          |