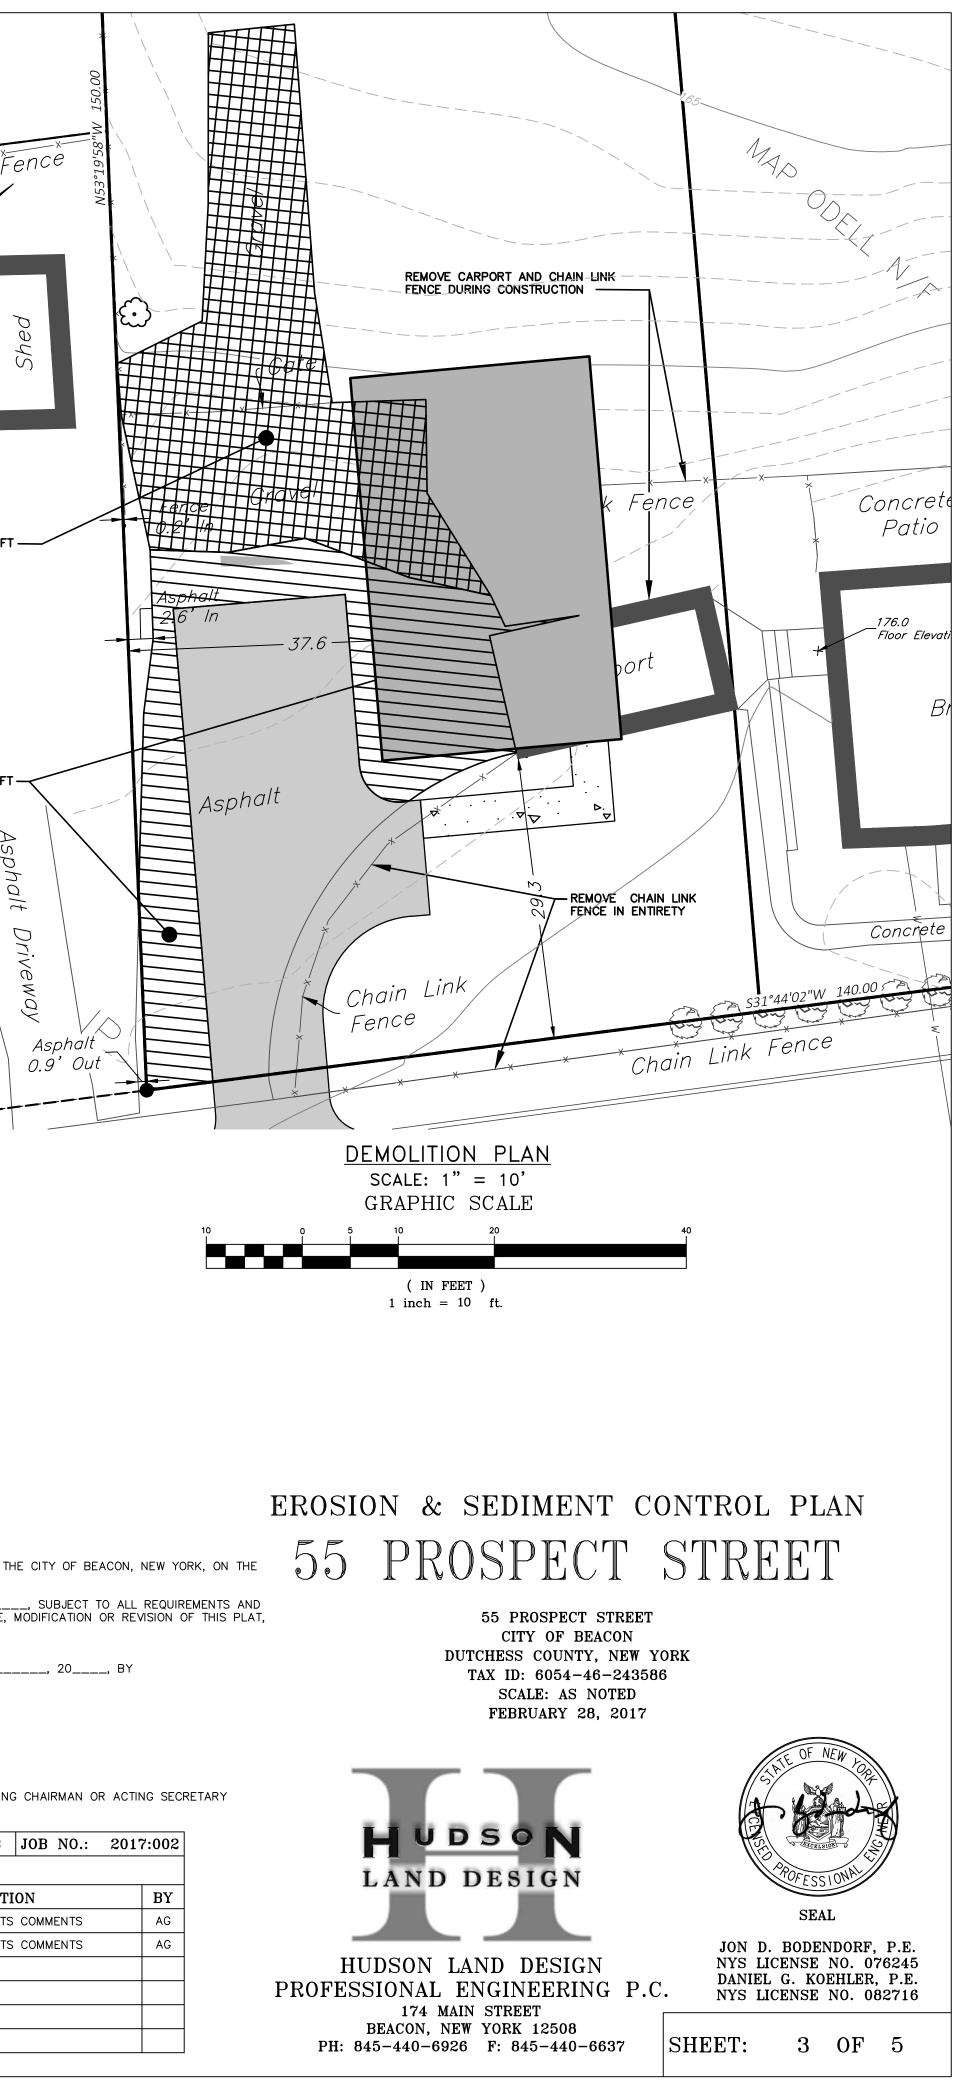

| ۱<br>روب -                                                  |                                                                                                                       | LEGEND                                                                                      |                                                            |                                                        |                                                                                       |                                              |                                   |                                                    |          |
|-------------------------------------------------------------|-----------------------------------------------------------------------------------------------------------------------|---------------------------------------------------------------------------------------------|------------------------------------------------------------|--------------------------------------------------------|---------------------------------------------------------------------------------------|----------------------------------------------|-----------------------------------|----------------------------------------------------|----------|
| rmerly                                                      |                                                                                                                       |                                                                                             |                                                            | EXISTING PROPER                                        |                                                                                       |                                              |                                   |                                                    |          |
| Et al.<br>37602<br><sub>0.</sub> 2031                       |                                                                                                                       | 170                                                                                         |                                                            | EXISTING ADJOINE                                       |                                                                                       |                                              |                                   |                                                    |          |
| DSED LIMIT OF                                               |                                                                                                                       | <i>169</i>                                                                                  |                                                            | EXISTING MINOR                                         |                                                                                       |                                              |                                   | <br>Štockade                                       | Fi<br>Fi |
| $RBANCE = \pm 4,607 \text{ SQFT}$                           |                                                                                                                       | ک<br>170                                                                                    |                                                            | EXISTING UTILITY<br>PROPOSED MAJOR                     |                                                                                       |                                              |                                   |                                                    |          |
| DSED SILT FENCE                                             |                                                                                                                       | +171.5                                                                                      |                                                            | PROPOSED MINOR                                         |                                                                                       |                                              |                                   |                                                    |          |
| OSED SOIL STOCKPILE AREA                                    |                                                                                                                       | -0(                                                                                         | -                                                          | PROPOSED SILT F                                        |                                                                                       |                                              |                                   | NUT LIT                                            |          |
|                                                             |                                                                                                                       |                                                                                             | /////                                                      | PROPOSED ASPH                                          | ALT REMOVAL AREA                                                                      |                                              |                                   | W <sup>E</sup>                                     |          |
|                                                             |                                                                                                                       |                                                                                             |                                                            | PROPOSED GRAVE                                         | EL REMOVAL AREA                                                                       |                                              |                                   |                                                    |          |
|                                                             | EROSION AN                                                                                                            | D SEDIMENT                                                                                  | CONTROL                                                    | NOTES:                                                 |                                                                                       |                                              |                                   |                                                    |          |
| ow or Formerly<br>Daley<br>Tax ID: 249593<br>Tax 265 p 8034 | 1. ALL EROSION CONT<br>IN ACCORDANCE WITH TH<br>AS NECESSARY BY THE                                                   |                                                                                             |                                                            |                                                        |                                                                                       |                                              |                                   | PROPOSED GRAVEL                                    |          |
| Tax ID: 249005<br>L.22005 p.8034                            | 2. ALL STORMWATER MANAGEMENT STRUCTURES (E.G. CATCH BASINS) SHALL BE REGULARLY INSPECTED FOR SEDIMENT                 |                                                                                             |                                                            |                                                        |                                                                                       |                                              |                                   | REMOVAL AREA = $\pm 989$                           | SQFT     |
|                                                             | SUMP DEPTH.<br>3. ALL EROSION CONT<br>STANDARDS AND SPECIF                                                            |                                                                                             |                                                            |                                                        | ET THE REQUIREMENTS                                                                   | S OF THE NEV                                 | V YORK                            | or Formerly<br>gwrence<br>ID: 237573               |          |
| OSED 10'W X 50'L<br>TRUCTION ENTRANCE                       | 4. ANY PILE OF POTEI<br>SHALL BE LOCATED IN A<br>SURROUNDING SILT                                                     |                                                                                             |                                                            |                                                        |                                                                                       |                                              | I PROCESS<br>BY A                 | ID: 237575<br>005 p.585                            |          |
|                                                             | FENCE.<br>5. PERMANENT SEEDEI<br>DETAILS SHEET.                                                                       | D AREAS FOR EROSION                                                                         | CONTROL SHALL BE                                           | IN ACCORDANCE                                          | WITH DETAIL AND SF                                                                    | PECIFICATIONS                                |                                   |                                                    |          |
|                                                             | 6. AREAS UNDERGOING<br>FOR A PERIOD OF 21 D/                                                                          | G CLEARING OR GRADING<br>AYS OR MORE SHALL BE                                               |                                                            |                                                        |                                                                                       |                                              |                                   | PROPOSED ASPHALT<br>REMOVAL AREA = ±705            | SQFT     |
| 2 5                                                         | 7. ON-SITE DUST CON<br>RAPIDLY STABILIZING TH                                                                         | E REGRADED AREAS WIT                                                                        | TH TOPSOIL, LOAM                                           | AND/OR SEEDING.                                        |                                                                                       |                                              |                                   |                                                    |          |
| S<br>W<br>At Intersection of 1st<br>Street                  | SITE WORK, AND BY SUC<br>CONTRACTOR RESPONSIE                                                                         | BLE FOR SUCH WORK.                                                                          | BE PROVIDED WITH                                           | I THE NAME AND                                         | TELEPHONE NUMBER                                                                      | OF THE GENE                                  | RAL                               |                                                    | Aspri    |
| Rim: 174.3'<br>Inv 1: 167.5' 6" CIP<br>Inv 2: 167.3' 6" CIP | 9. THE TOWN AND/OR<br>CONSTRUCTION AND REC<br>TO PROTECT ANY UNDIS<br>QUALIFIED PROFESSIONAL<br>ENGINEER SHALL BE COI | COMMEND THAT THE CON<br>TURBED AREAS OF THE<br>L AND FOLLOWED UP WI<br>NSULTED ON ANY SPECI | NTRACTOR INSTALL<br>SITE. ANY SUCH R<br>ITH A WRITTEN NOTI | ADDITIONAL EROS<br>EQUESTS SHALL E<br>IFICATION TO THE | ION CONTROL MEASUR<br>3E MADE DIRECTLY TO<br>DEVELOPER. IN ADDI                       | RES IF DEEMER<br>THE CONTRA<br>TION, THE PRO | D NECESSARY<br>ACTOR AND<br>DJECT | Ĭ \                                                |          |
|                                                             | CHANGING FIELD CONDIT<br>10. THE CONTRACTOR/<br>SITE IN A LOG BOOK. TH                                                | OWNER SHALL MAINTAIN                                                                        |                                                            |                                                        |                                                                                       |                                              |                                   |                                                    |          |
| TROL PLAN                                                   | AUTHORITY. THE OWNER,<br>ACTIVITIES IN A PUBLICL<br>11. IF GROUNDWATER IS                                             | Y ACCESSIBLE LOCATION                                                                       | Ν.                                                         |                                                        |                                                                                       |                                              |                                   | ×                                                  |          |
|                                                             | PIT IN ACCORDANCE WIT<br>FOR PUMPING TO A SUI<br>12. WHEN ALL DISTURB                                                 | H NEW YORK STANDARE<br>TABLE LOCATION.                                                      | DS AND SPECIFICATI                                         | ONS FOR EROSION                                        | N AND SEDIMENT CON                                                                    | TROL TO FILT                                 | ER WATER                          | ×                                                  |          |
| 80                                                          | PER THE APPROVAL OF                                                                                                   |                                                                                             |                                                            |                                                        |                                                                                       |                                              |                                   |                                                    |          |
|                                                             |                                                                                                                       |                                                                                             |                                                            |                                                        |                                                                                       |                                              |                                   |                                                    |          |
|                                                             |                                                                                                                       |                                                                                             |                                                            |                                                        | RED FESCUE 25                                                                         | VEIGHT)<br>5%                                |                                   |                                                    |          |
|                                                             |                                                                                                                       |                                                                                             | /                                                          | / PERENNIAL                                            | BLUE GRASS 55<br>RYE 20<br>DS PURE LIVE SEED F                                        | 5%<br>0%<br>PER ACRE)                        |                                   |                                                    |          |
|                                                             | SHALL BE                                                                                                              | HALL BE TESTED, LIME <sup>.</sup><br>APPLIED AS REQUIRED<br>BRING SOIL PH TO 6.5            | $\neg$                                                     | RELEASE.                                               | COMMERCIAL 30-10-<br>APPLICATION RATE A<br>JRER'S RECOMMENDAT                         | S PER<br>10NS                                |                                   |                                                    |          |
|                                                             | MULCH: LA<br>OR STRA                                                                                                  | YER OF COMMON HAY ·<br>W; 2 TONS PER ACRE                                                   |                                                            | TOPSOIL:                                               | THAN 1LB NITROGEN<br>: MIN. OF 4" DEPTH,<br>AGRICULTURAL SOIL<br>FAINING VIGOROUS PLA | A NATURAL,<br>CAPABLE                        |                                   |                                                    |          |
| ──►<br>·<br>·                                               | EXIST                                                                                                                 | ING GRADE                                                                                   |                                                            |                                                        |                                                                                       |                                              |                                   |                                                    |          |
| 16" MIN. H                                                  | HEIGHT OF                                                                                                             |                                                                                             |                                                            | SUBBAS                                                 | E LINE                                                                                |                                              |                                   |                                                    |          |
| 6" MIN.                                                     | <u>T0</u>                                                                                                             | PSOIL SEED.                                                                                 | , FERTILIZ<br>NOT TO                                       |                                                        | MULCH DET                                                                             | AIL                                          |                                   |                                                    |          |
|                                                             |                                                                                                                       |                                                                                             |                                                            |                                                        |                                                                                       | APPROVED BY                                  | RESOLUTION (                      | OF THE PLANNING BOARD                              | OF TH    |
| /<br>                                                       |                                                                                                                       |                                                                                             |                                                            |                                                        |                                                                                       |                                              | F SAID RESOLU                     | , 20_<br>ITION. ANY CHANGE, ERAS<br>THIS APPROVAL. | URE,     |
|                                                             |                                                                                                                       |                                                                                             |                                                            |                                                        |                                                                                       |                                              |                                   | DAY OF                                             |          |
| )" MIN.<br>                                                 |                                                                                                                       |                                                                                             |                                                            |                                                        |                                                                                       |                                              |                                   | CHAIRMAN                                           |          |
|                                                             | BED GROUND                                                                                                            |                                                                                             |                                                            |                                                        |                                                                                       |                                              |                                   | SECRETARY                                          |          |
| 5 <sup>°</sup> MIN.                                         |                                                                                                                       |                                                                                             |                                                            |                                                        |                                                                                       |                                              | DF THE CHAIRM<br>´MAY SIGN IN     | AN OR SECRETARY, THE A<br>THIS PLACE.              | \CTING   |
| VIEW<br>FENCE WITH TIES SPACED EV                           | /ERY 24" AT                                                                                                           |                                                                                             |                                                            |                                                        |                                                                                       | DRA                                          | AWN BY: AG                        | CHECKED BY: M<br>REVISIONS                         |          |
| ER THEY SHALL BE OVER-LAPP<br>X, MIRAFI 100X, STABILINKA T  | PED BY SIX                                                                                                            |                                                                                             |                                                            |                                                        | Dig                                                                                   | <b>y</b> . 1                                 | <b>DATE</b>                       | DESCR                                              | RIPTI    |
| R APPROVED EQUAL.<br>FERIAL REMOVED WHEN "BULGE             | S" DEVELOP                                                                                                            |                                                                                             |                                                            |                                                        | New York<br>800-962-79                                                                | <b>62</b>                                    | 04/25/2017                        |                                                    |          |
| AIL                                                         |                                                                                                                       |                                                                                             |                                                            |                                                        | www.digsafelynewyork Call Before You Dig Wait The Required Tim                        | c.org                                        |                                   |                                                    |          |
|                                                             |                                                                                                                       |                                                                                             |                                                            |                                                        | Confirm Utility Respon Respect the Marks Dig With Care                                |                                              |                                   |                                                    |          |
|                                                             |                                                                                                                       |                                                                                             |                                                            |                                                        |                                                                                       |                                              |                                   |                                                    |          |