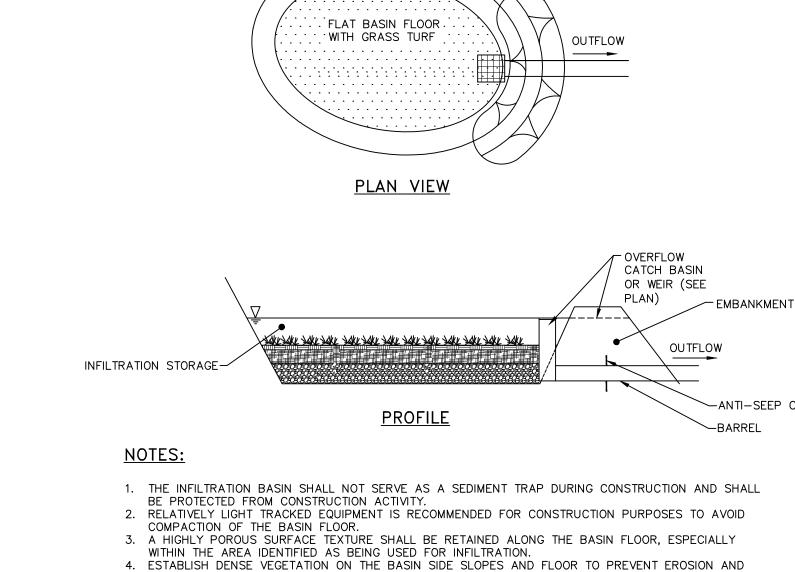

TYPICAL INFILTRATION BASIN DETAIL

NOT TO SCALE

5. THE BERMS SHALL BE SUFFICIENTLY COMPACTED AND OF SUCH MATERIAL TO PREVENT SEEPAGE.

-EMERGENCY SPILLWAY

EMERGENCY OVERFLOW WEIR DETAIL

NOT TO SCALE

AND SEPTEMBER IS SATISFACTORY.

PRE-CAST CONCRETE YARD INLET DETAIL

NOT TO SCALE

SLOUGHING AND TO PROVIDE A NATURAL MEANS OF MAINTAINING RELATIVELY HIGH INFILTRATION RATES.

GRASSES OF THE FESCUE FAMILY (ALTAI FESCUE, WESTERN FESCUE OR RED FESCUE) ARE SPECIFIED

ON THIS PLAN, PRIMARILY DUE TO THEIR ADAPTABILITY TO DRY SANDY SOILS, DROUGHT RESISTANCE,

HARDINESS, AND ABILITY TO WITHSTAND BRIEF INUNDATIONS. FESCUE WILL ALSO ALLOW FOR LONG

INTERVALS BETWEEN MOWINGS. WHICH SHALL OCCUR TWICE PER YEAR MINIMUM, TYPICALLY IN JUNE