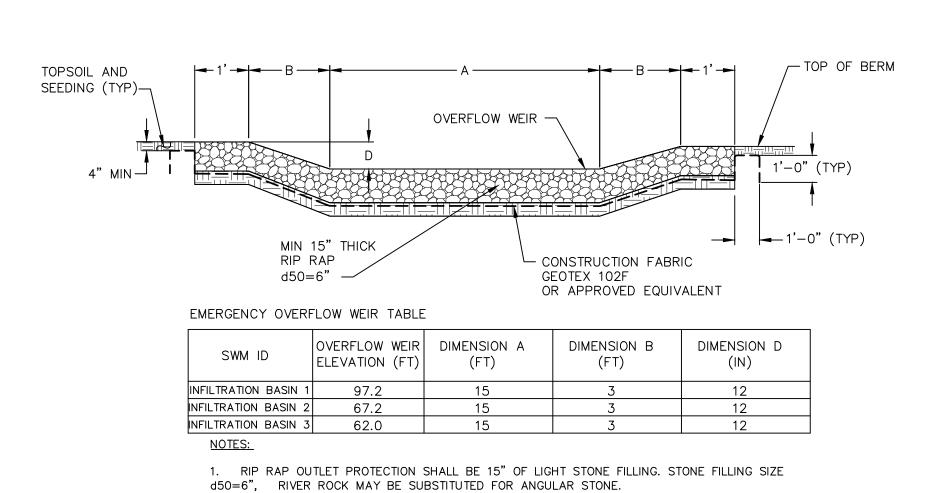

TYPICAL INFILTRATION BASIN DETAIL

NOT TO SCALE

5. THE BERMS SHALL BE SUFFICIENTLY COMPACTED AND OF SUCH MATERIAL TO PREVENT SEEPAGE.

-EMERGENCY SPILLWAY

EMERGENCY OVERFLOW WEIR DETAIL

NOT TO SCALE

AND SEPTEMBER IS SATISFACTORY.