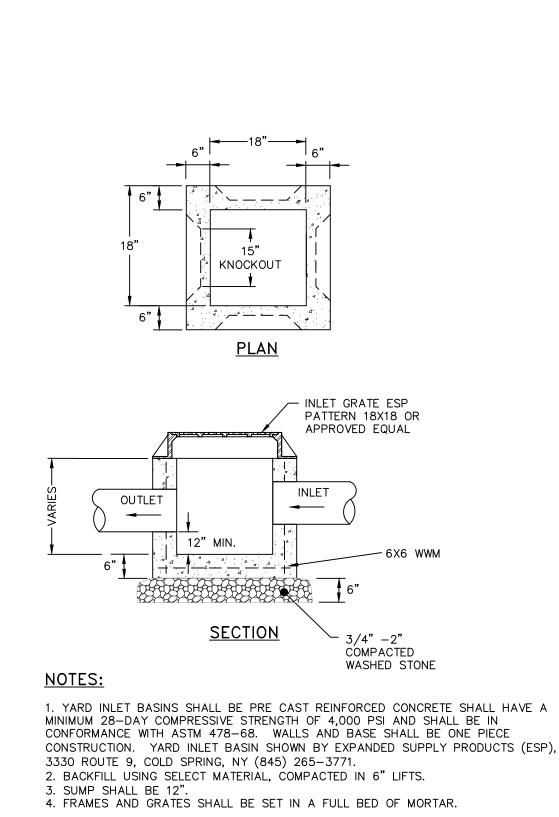

PRE-CAST CONCRETE YARD INLET DETAIL

NOT TO SCALE

SLOUGHING AND TO PROVIDE A NATURAL MEANS OF MAINTAINING RELATIVELY HIGH INFILTRATION RATES.

GRASSES OF THE FESCUE FAMILY (ALTAI FESCUE, WESTERN FESCUE OR RED FESCUE) ARE SPECIFIED