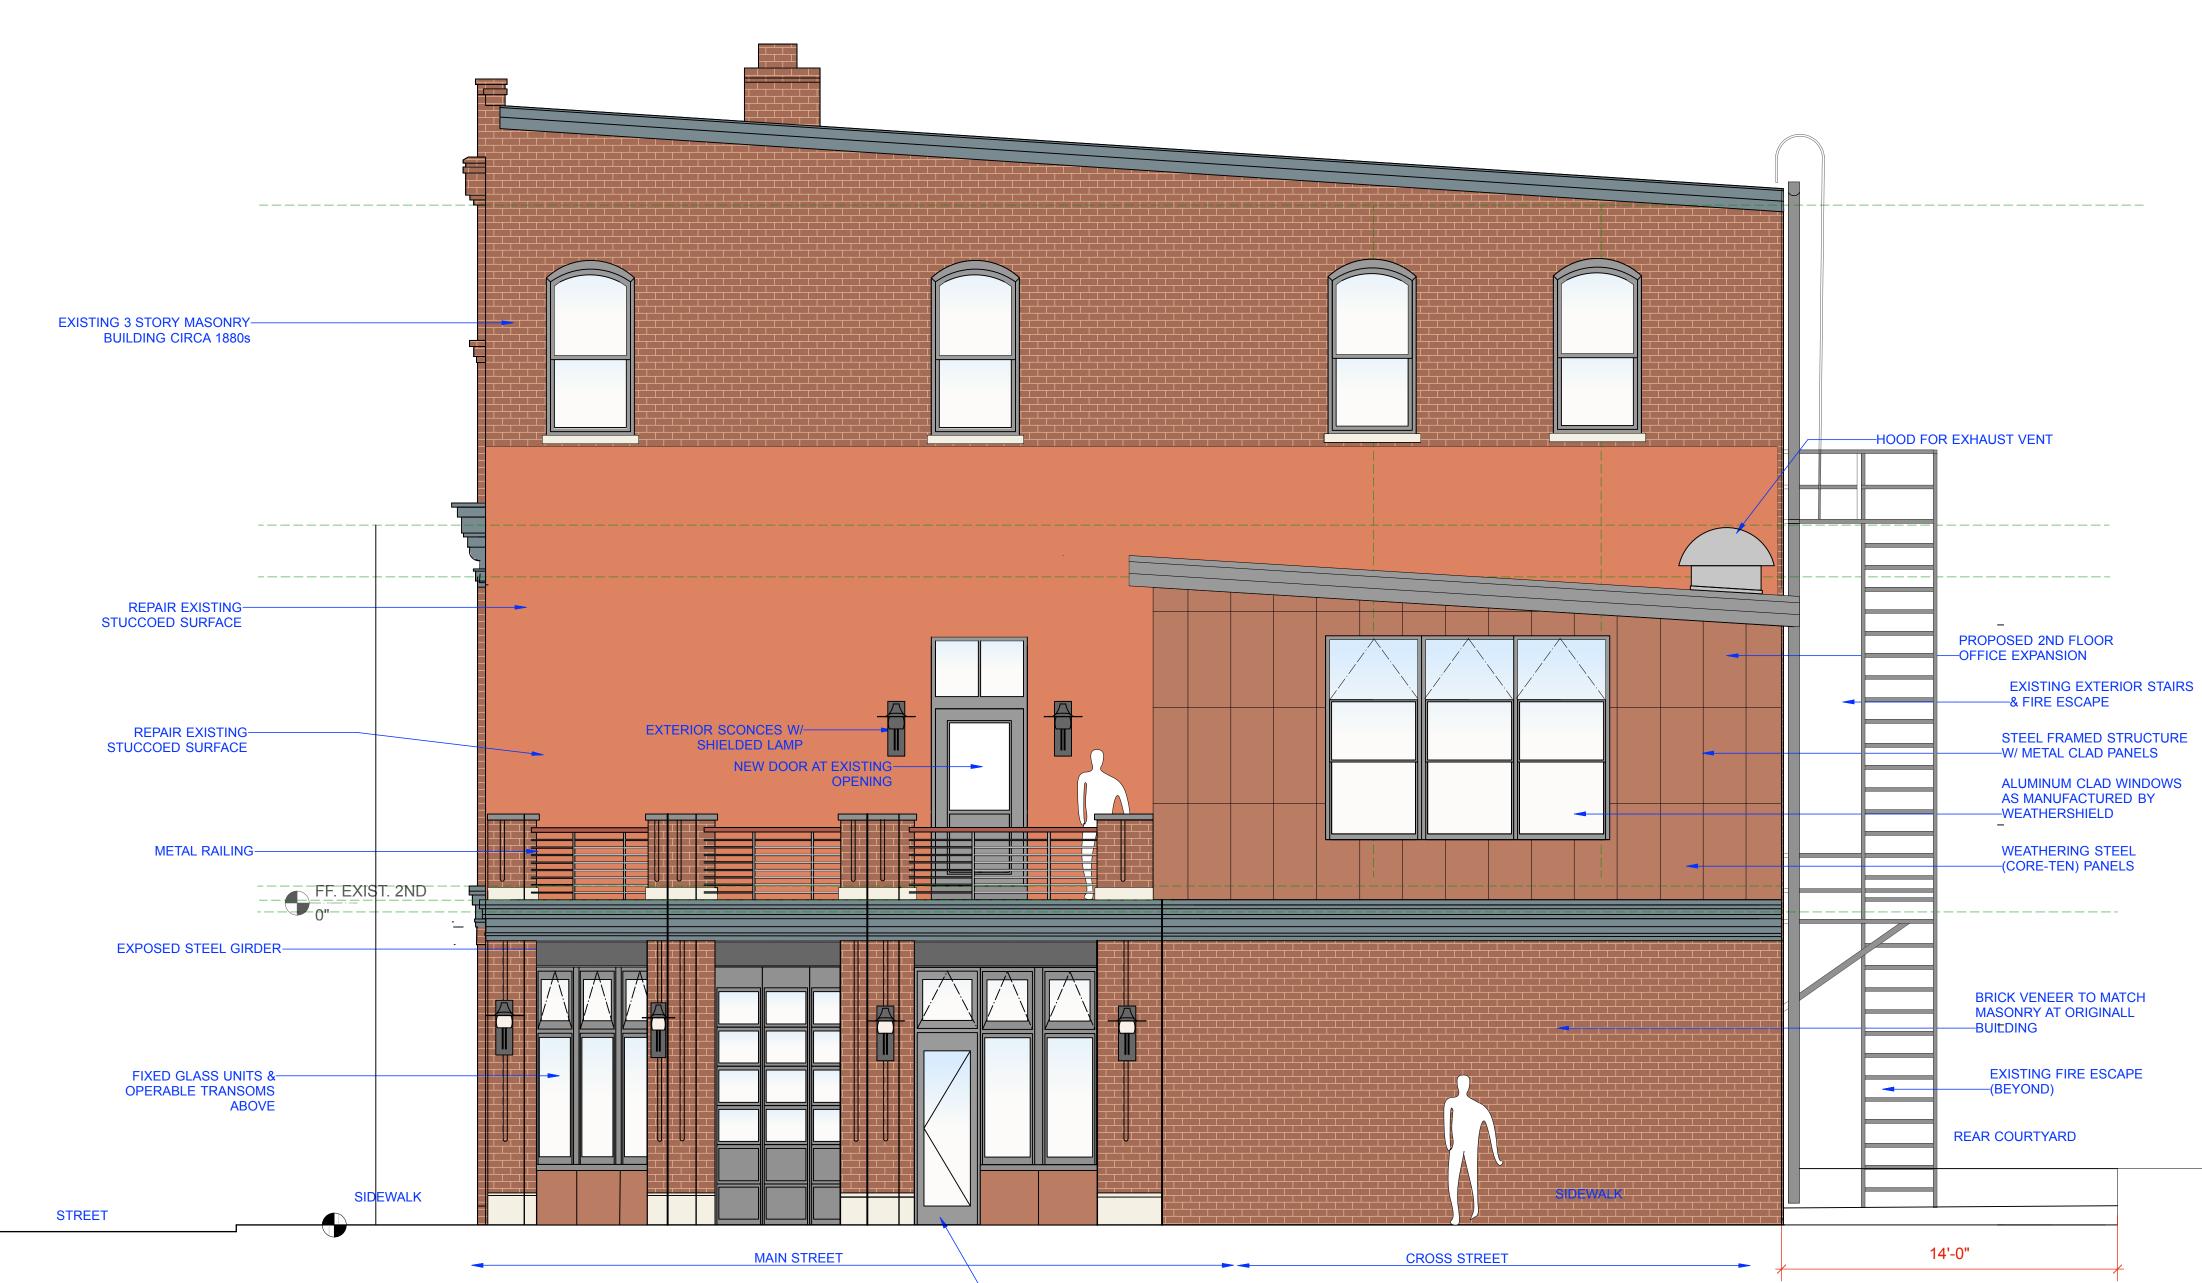

EXISTING 3 STORY STRUCTURE

CAST STONE PLINTH ——BLOCKS.

JEFF WILKINSON, R.A. 13 CHAMBERS STREET NEWBURGH, NY 12550 845. 565.1835 www.jwra.com hudsonvalleyarch@gmail.com

## DRAWING TITLE: PROPOSED EAST ELEVATION

ELEVATION

| 1 | N<br>N |
|---|--------|
|   |        |

DATE: 3.28.17 PLAN I.D. SCALE: 1/4"=1'-0" DWG No:

A-4

MUNICIPAL PARKING LOT