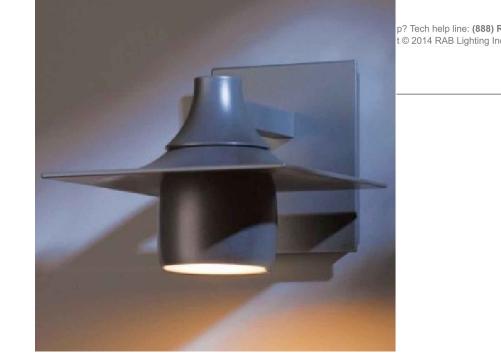

**BL1: Wall Mounted** HUBBARDTON FORGE "HOOD" OUTDOOR DARK SKY COMPLIANT WALL SCONCE #306563. 15" HIGH X 6  $\frac{1}{2}$ " WIDE. BURNISHED

STEEL FINISH. 60 W INCANDESCENT LAMP

PL1: Pathway Light JOHN TIMBERLAND THREE-TIER PAGODA LOW VOLT BRONZE 4 WATT LED LANDSCAPE PATH LIGHT - STYLE # 2C488 (OR APPROVED EQUAL)