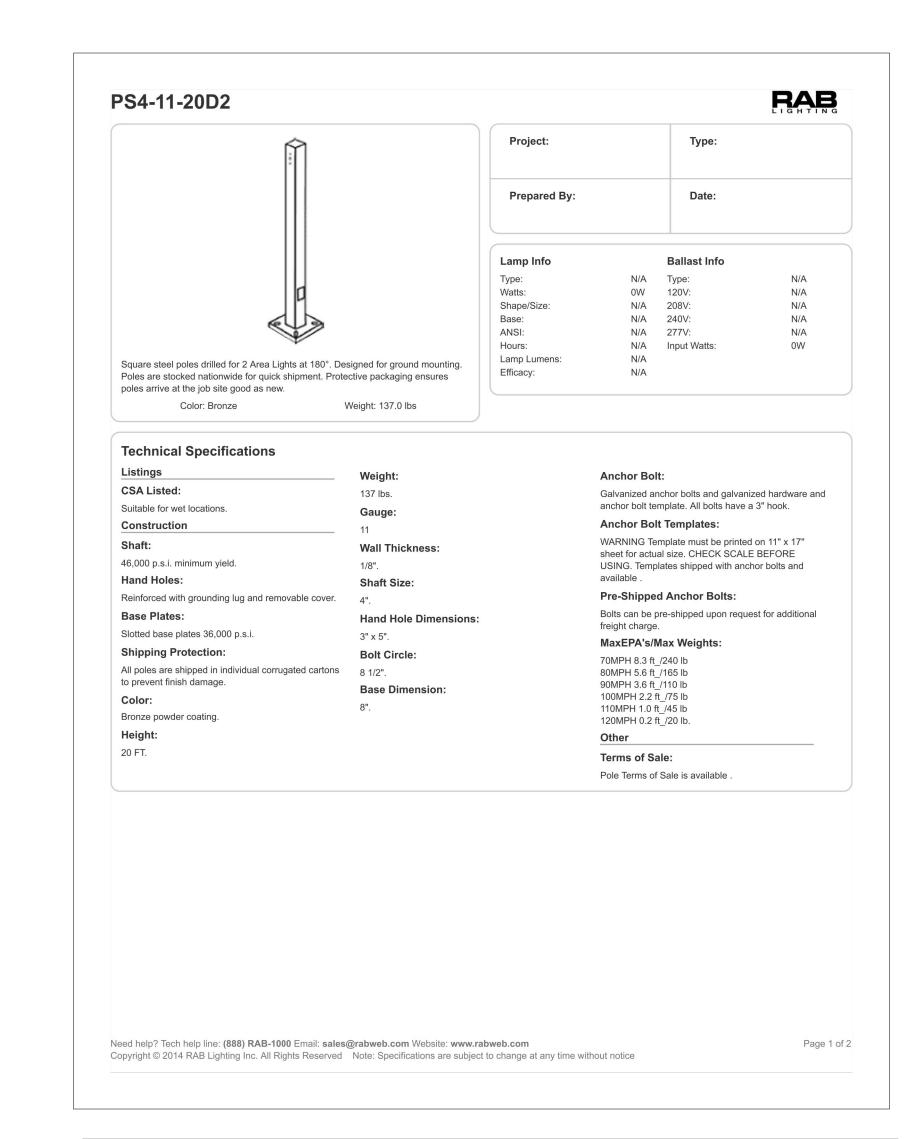

**BL1: Wall Mounted** HUBBARDTON FORGE "HOOD" OUTDOOR DARK SKY COMPLIANT WALL SCONCE #306563. 15" HIGH X 6  $\frac{1}{2}$ " WIDE. BURNISHED

STEEL FINISH. 60 W INCANDESCENT LAMP

PL1: Pathway Light JOHN TIMBERLAND THREE-TIER PAGODA LOW VOLT BRONZE 4 WATT LED LANDSCAPE PATH LIGHT - STYLE # 2C488 (OR APPROVED EQUAL)