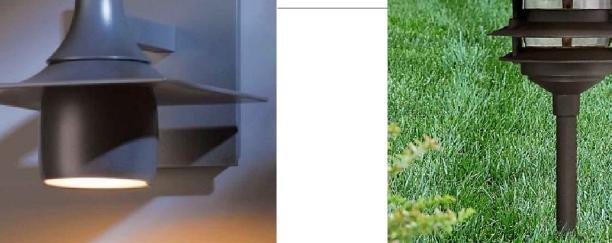

**BL1: Wall Mounted** HUBBARDTON FORGE "HOOD" OUTDOOR DARK SKY COMPLIANT WALL SCONCE #306563. 15" HIGH X 6  $\frac{1}{2}$ " WIDE. BURNISHED

STEEL FINISH. 60 W INCANDESCENT LAMP

PL1: Pathway Light JOHN TIMBERLAND THREE-TIER PAGODA LOW VOLT BRONZE 4 WATT LED LANDSCAPE PATH LIGHT - STYLE # 2C488 (OR APPROVED EQUAL)