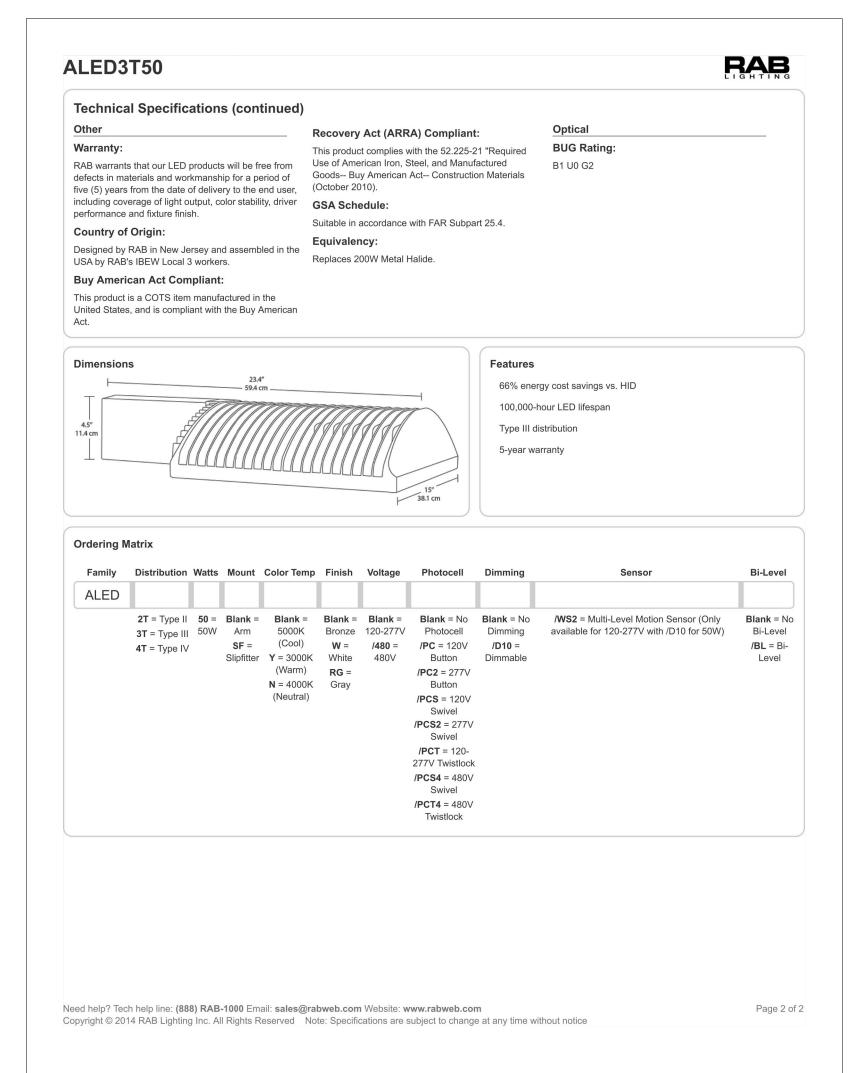

**BL1: Wall Mounted** HUBBARDTON FORGE "HOOD" OUTDOOR DARK SKY COMPLIANT WALL SCONCE #306563. 15" HIGH X 6  $\frac{1}{2}$ " WIDE. BURNISHED

STEEL FINISH. 60 W INCANDESCENT LAMP

PL1: Pathway Light JOHN TIMBERLAND THREE-TIER PAGODA LOW VOLT BRONZE 4 WATT LED LANDSCAPE PATH LIGHT - STYLE # 2C488 (OR APPROVED EQUAL)