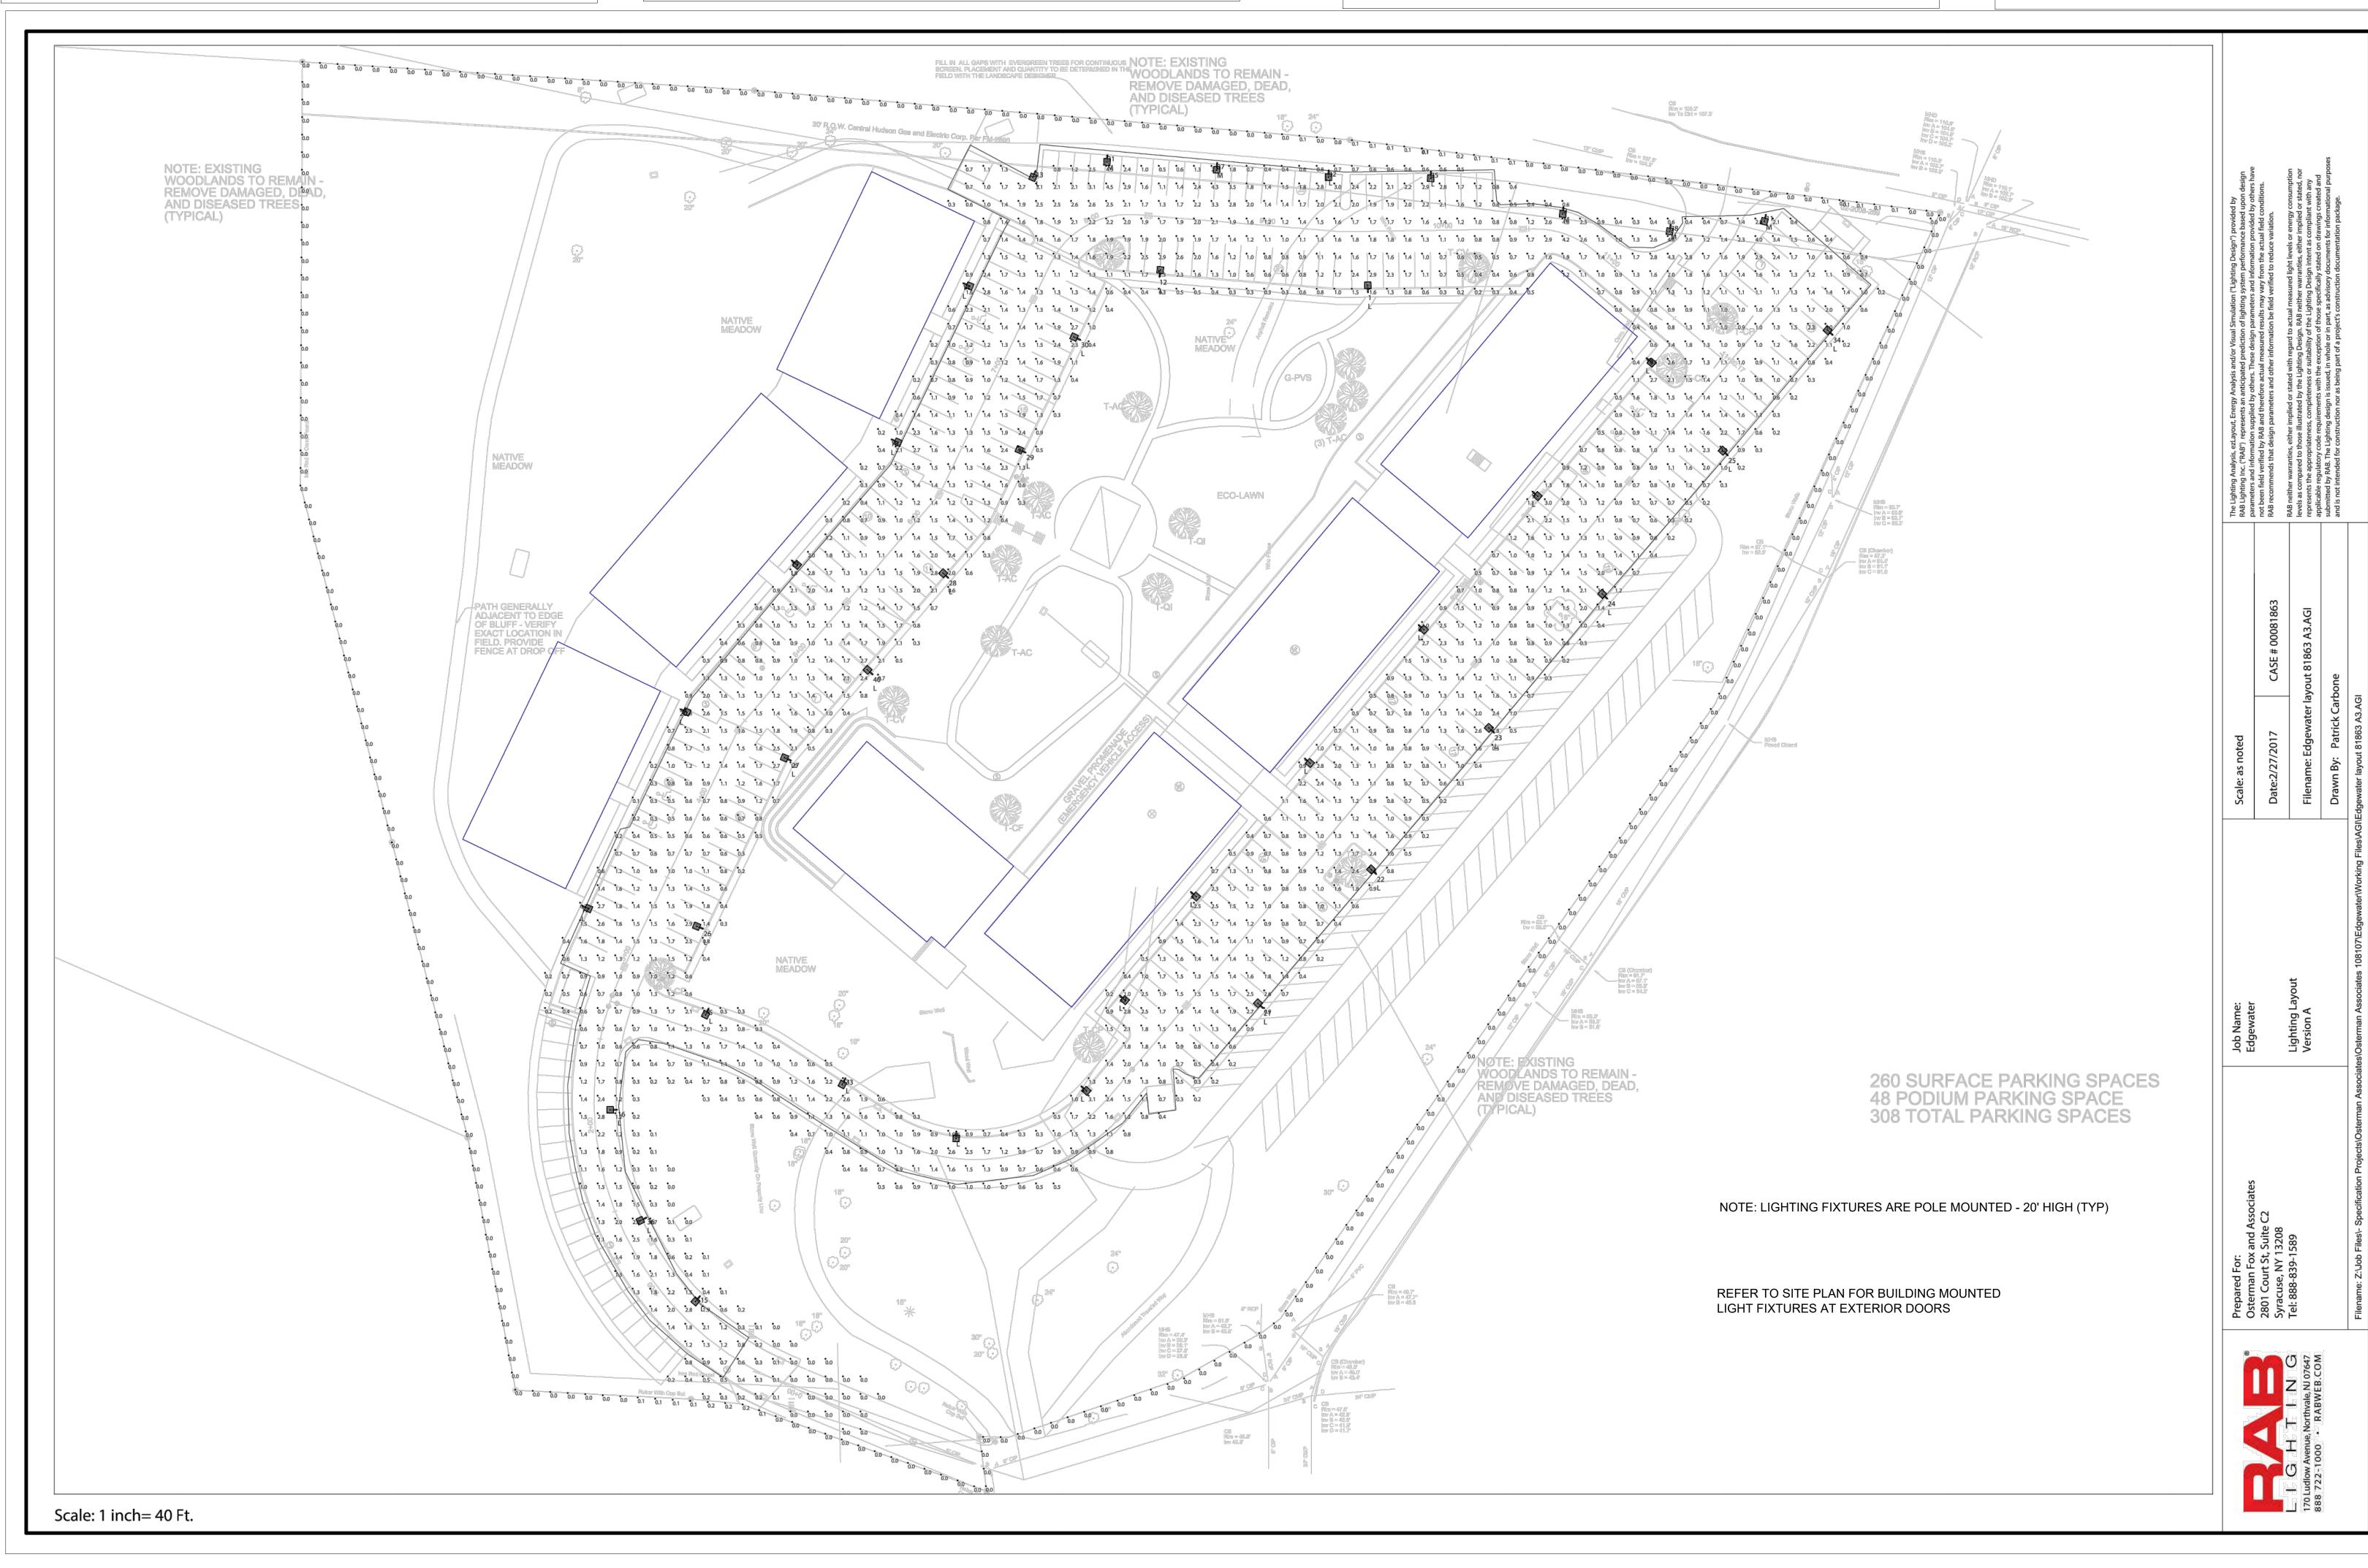

NOTE: THE MANUFACTURERS DO NOT PROVIDE PHOTOMETRIC INFORMATION FOR THESE FIXTURES. FIXTURES ARE SHIELDED TO AVOID LIGHT SPILLAGE ONTO ADJACENT PROPERTIES, AND TO SHIELD FROM LIGHT PROJECTING UPWARD TO THE SKY

NOTE: ALL EXTERIOR LIGHTING ON THE SITE SHALL BE DIRECTED AND/OR SHIELDED SO AS NOT TO CAUSE ANY OBJECTIONABLE GLARE OBSERVABLE FROM NEIGHBORING STREETS AND PROPERTIES. THE SOURCE (BULBS) OF SUCH LIGHTING SHALL NOT BE VISIBLE FROM SAID NEIGHBORING STREETS AND PROPERTIES. PHOTOMETRIC DIAGRAMS ARE SHOWN WITH SHIELDED CONDITIONS.

Site Lighting Plan

Page 2 of 2