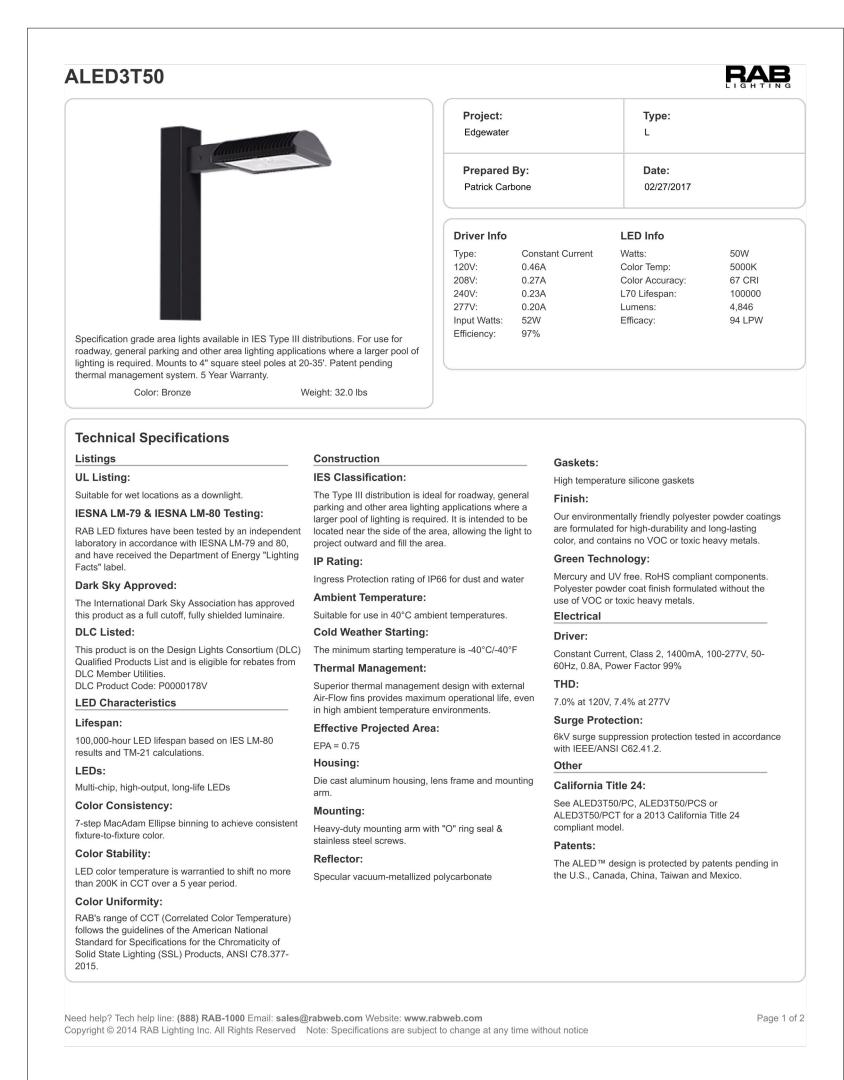

**BL1: Wall Mounted** HUBBARDTON FORGE "HOOD" OUTDOOR DARK SKY COMPLIANT WALL SCONCE #306563. 15" HIGH X 6  $\frac{1}{2}$ " WIDE. BURNISHED

STEEL FINISH. 60 W INCANDESCENT LAMP

PL1: Pathway Light JOHN TIMBERLAND THREE-TIER PAGODA LOW VOLT BRONZE 4 WATT LED LANDSCAPE PATH LIGHT - STYLE # 2C488 (OR APPROVED EQUAL)