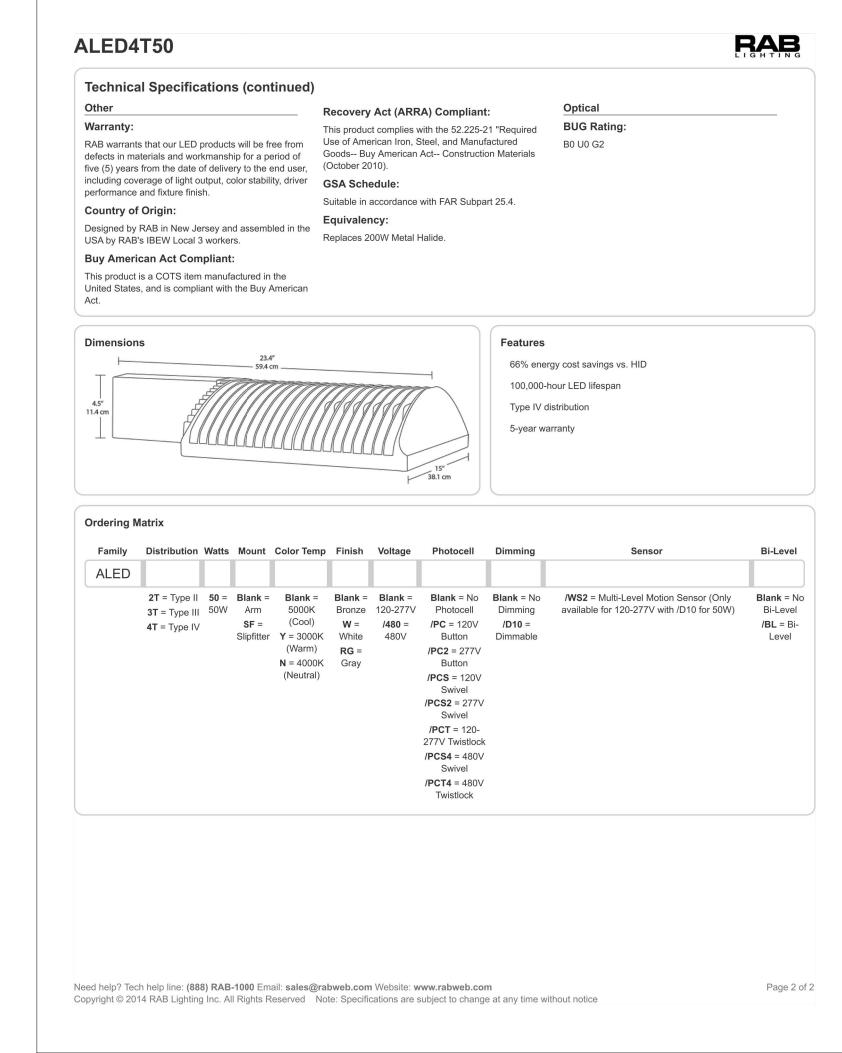

**BL1: Wall Mounted** HUBBARDTON FORGE "HOOD" OUTDOOR DARK SKY COMPLIANT WALL SCONCE #306563. 15" HIGH X 6  $\frac{1}{2}$ " WIDE. BURNISHED

STEEL FINISH. 60 W INCANDESCENT LAMP

PL1: Pathway Light JOHN TIMBERLAND THREE-TIER PAGODA LOW VOLT BRONZE 4 WATT LED LANDSCAPE PATH LIGHT - STYLE # 2C488 (OR APPROVED EQUAL)