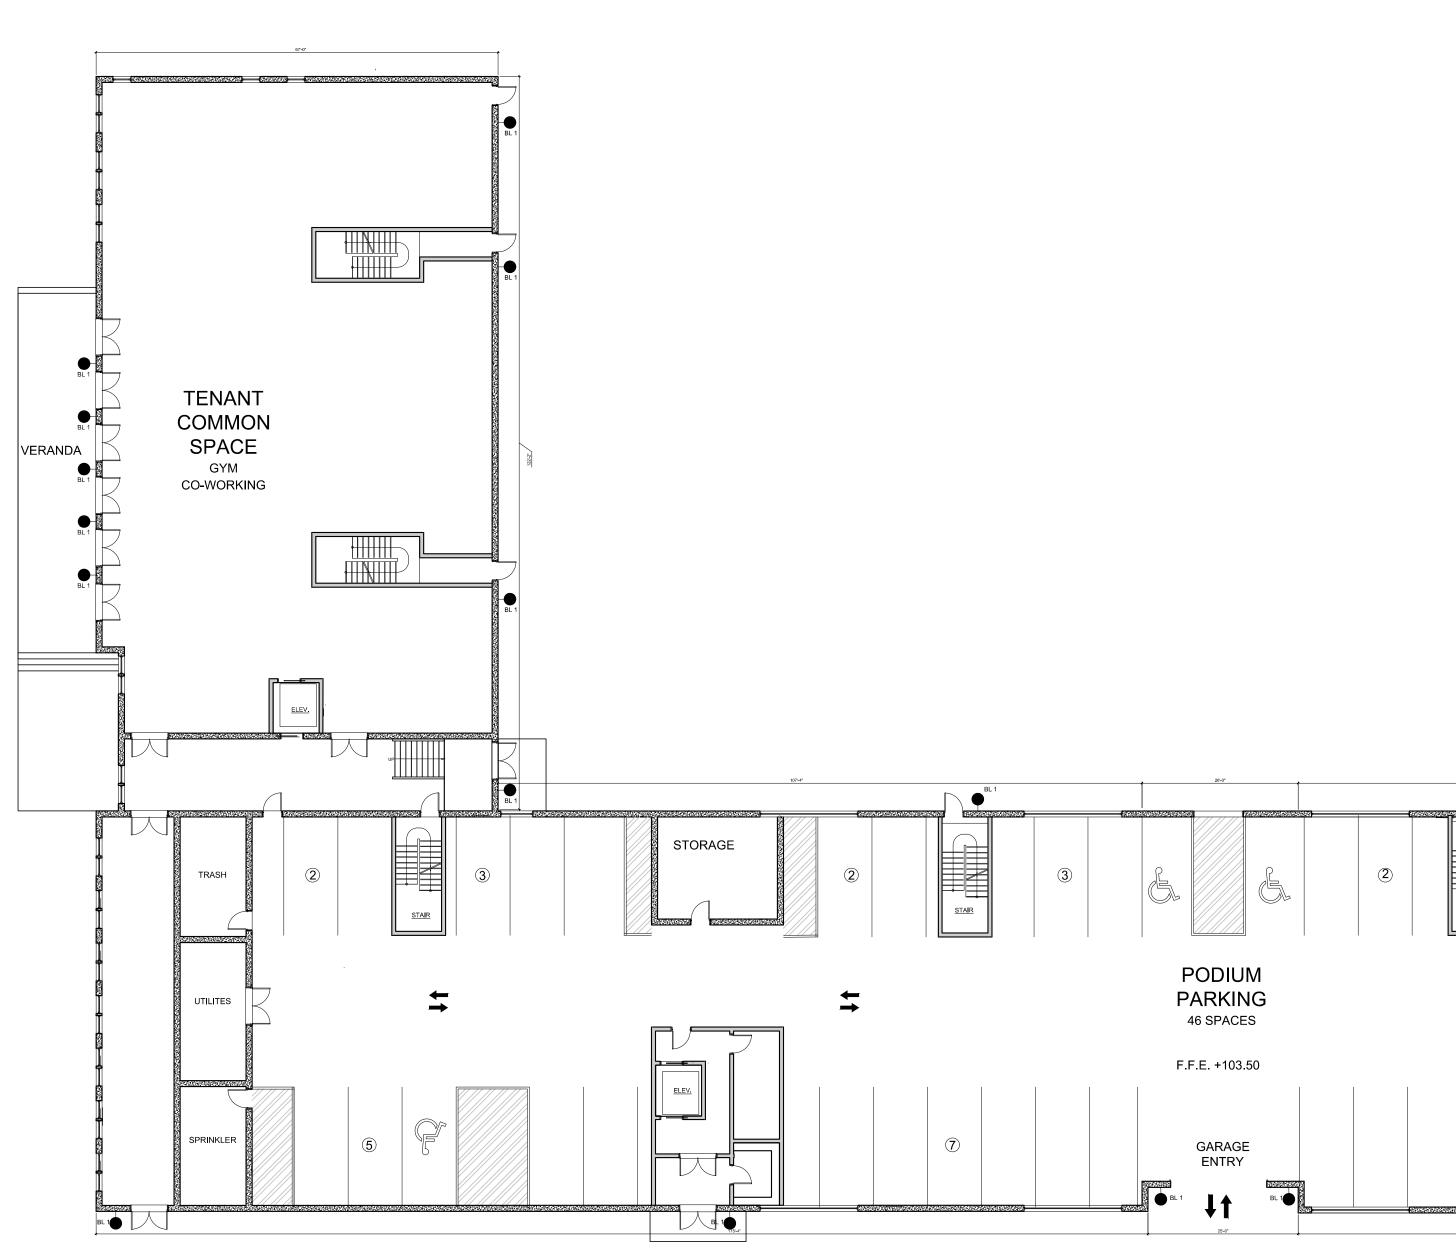

## Lower Floor Plan / Garage Diagram

|          | 190-07    |          | 26-0       | 190-0* |
|----------|-----------|----------|------------|--------|
| BL 1     |           |          |            |        |
| STAIR 3  | STORAGE 3 |          | UTILITES   |        |
| <b>↓</b> |           | <b>←</b> |            |        |
| 8        |           | 6        | TRASH ROOM |        |
|          |           |          |            |        |
|          |           |          | 26-0*      | 150-27 |