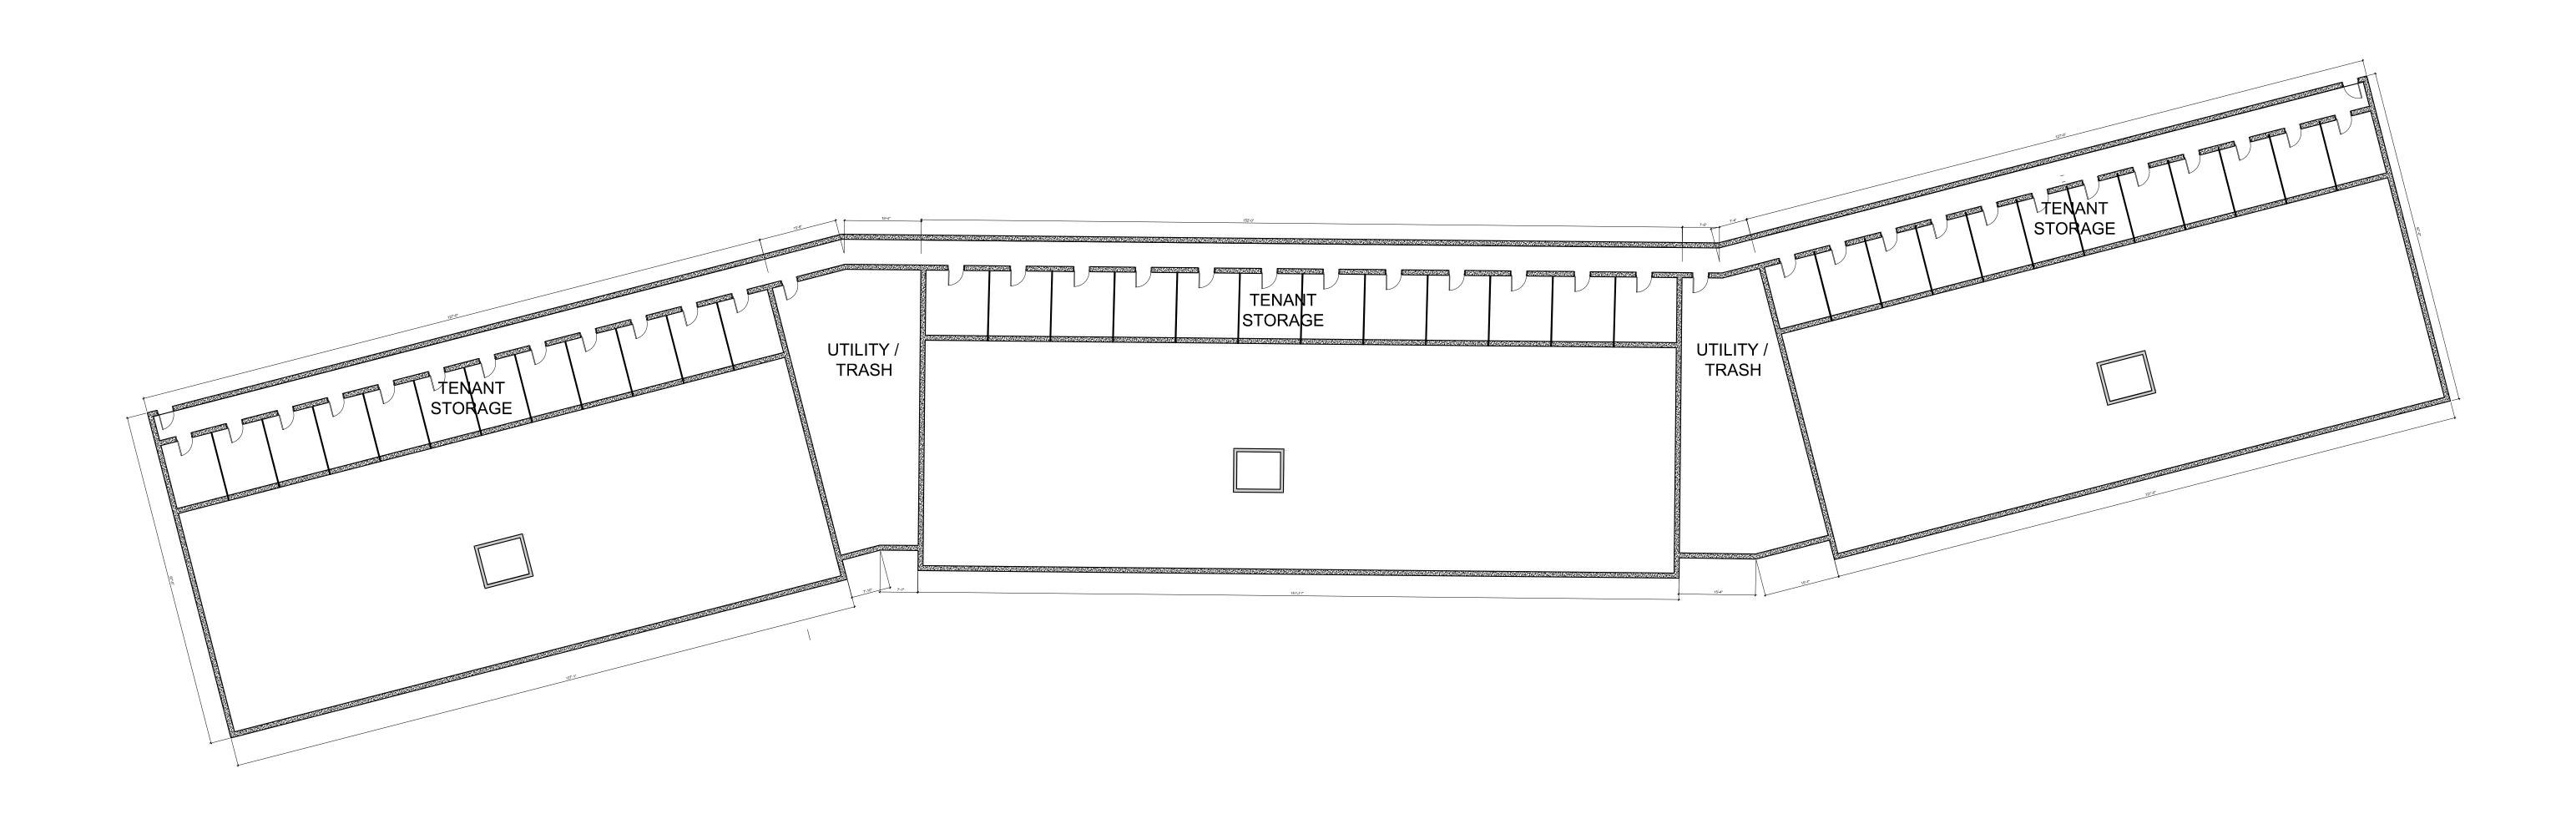

## Lower Floor Plan / Garage Diagram

|          | 190-07    |          | 26-0       | 190-0* |
|----------|-----------|----------|------------|--------|
| BL 1     |           |          |            |        |
| STAIR 3  | STORAGE 3 |          | UTILITES   |        |
| <b>↓</b> |           | <b>←</b> |            |        |
| 8        |           | 6        | TRASH ROOM |        |
|          |           |          |            |        |
|          |           |          | 26-0*      | 150-27 |