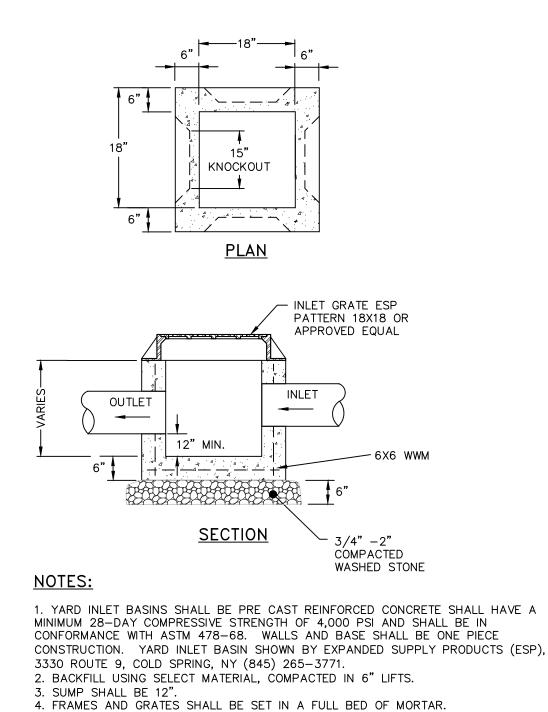

PRE-CAST CONCRETE YARD INLET DETAIL NOT TO SCALE

RECOMMENDED FOR APPROVAL:

MAYOR OF THE CITY OF BEACON DATE APPROVED BY RESOLUTION OF THE CITY COUNCIL OF THE CITY OF BEACON

ON THE \_\_\_\_\_ DAY OF \_\_\_\_\_, 20\_\_\_\_\_,