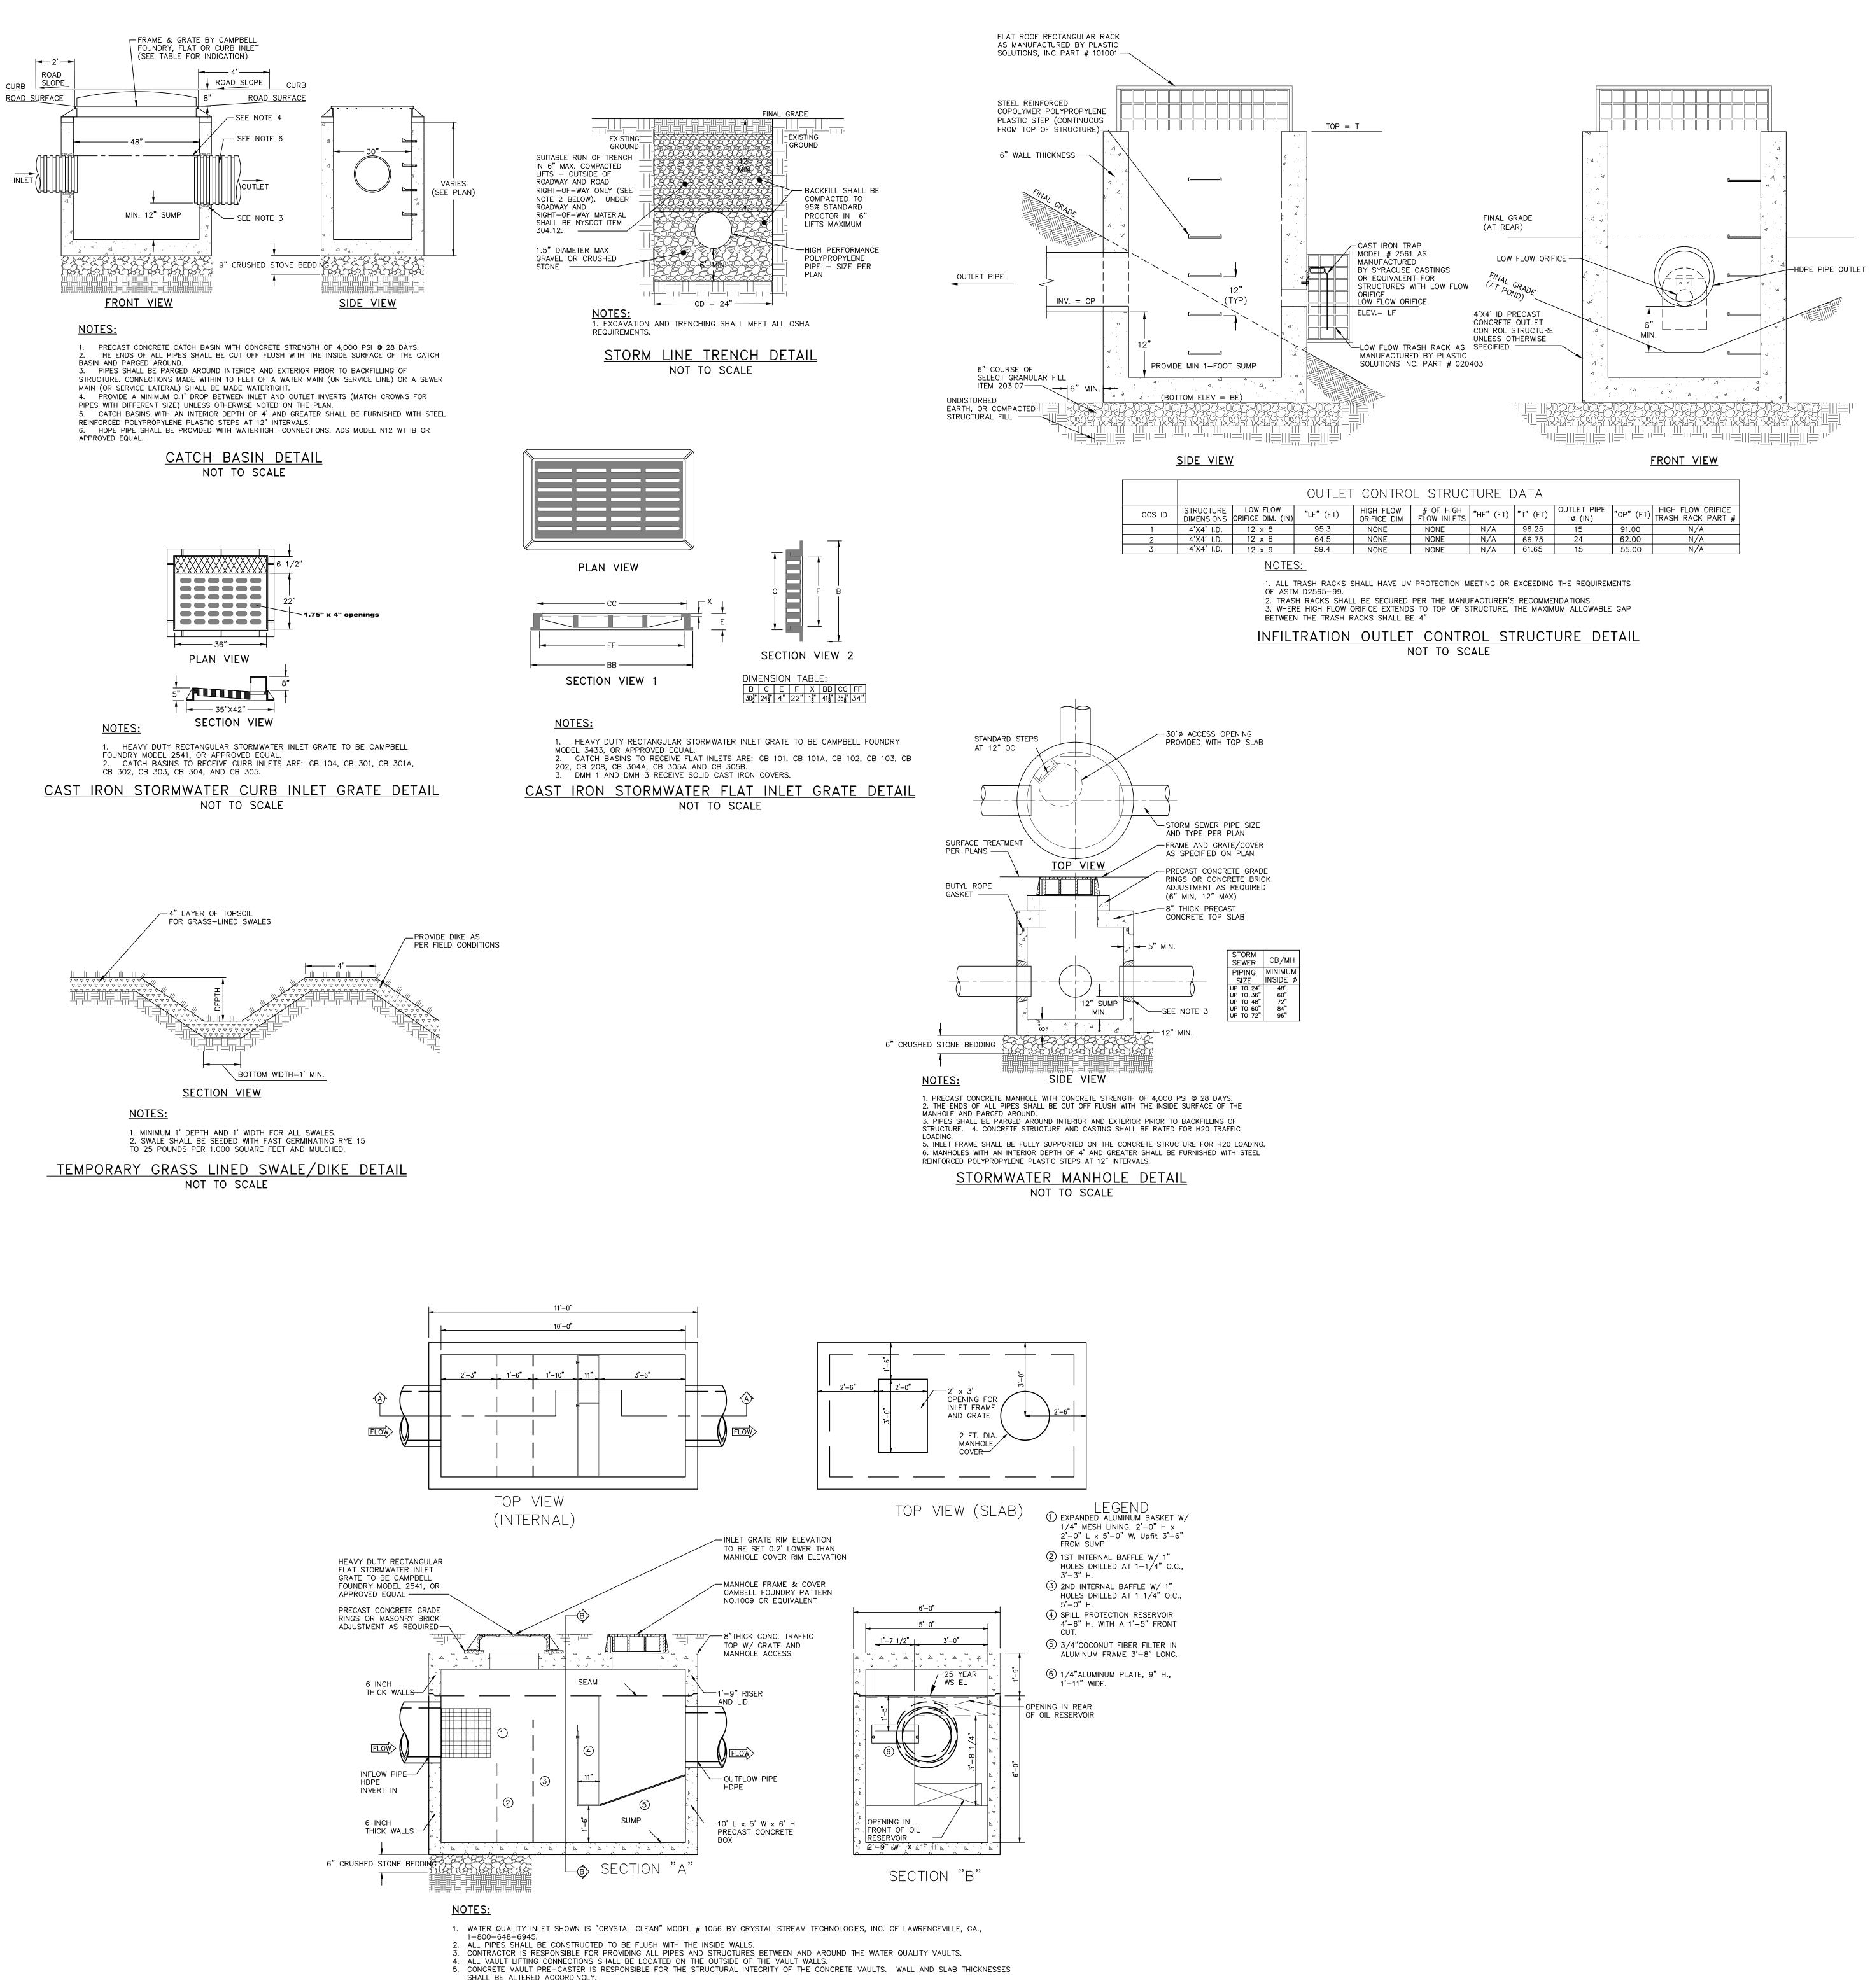

PRE-CAST CONCRETE YARD INLET DETAIL NOT TO SCALE

RECOMMENDED FOR APPROVAL:

MAYOR OF THE CITY OF BEACON DATE APPROVED BY RESOLUTION OF THE CITY COUNCIL OF THE CITY OF BEACON

ON THE \_\_\_\_\_ DAY OF \_\_\_\_\_, 20\_\_\_\_\_,

APPROVED BY RESOLUTION OF THE PLANNING BOARD OF THE CITY OF BEACON, NEW YORK, ON THE

\_\_\_\_\_\_ DAY OF \_\_\_\_\_\_, 20\_\_\_\_, SUBJECT TO ALL REQUIREMENTS AND CONDITIONS OF SAID RESOLUTION. ANY CHANGE, ERASURE, MODIFICATION OR REVISION OF THIS PLAT, AS APPROVED, SHALL VOID THIS APPROVAL.

SIGNED THIS \_\_\_\_\_, 20\_\_\_\_, BY

\_ CHAIRMAN

SECRETARY IN ABSENCE OF THE CHAIRMAN OR SECRETARY, THE ACTING CHAIRMAN OR ACTING SECRETARY RESPECTIVELY MAY SIGN IN THIS PLACE.





1. RIP RAP OUTLET PROTECTION SHALL BE 15" OF LIGHT STONE FILLING. STONE FILLING