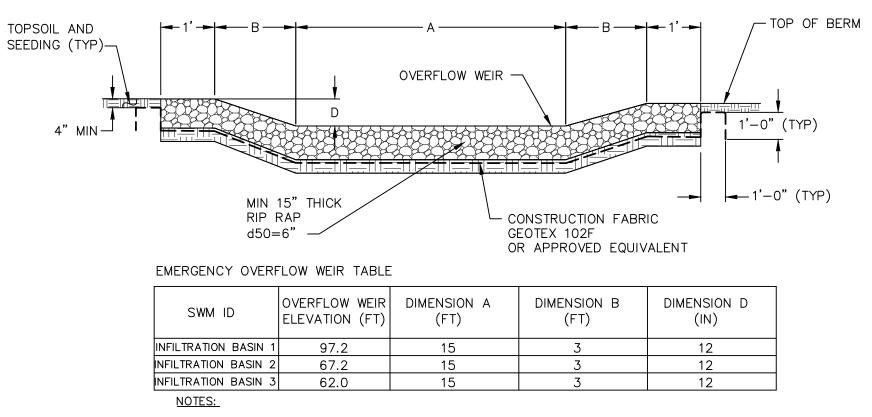

SIGNED THIS \_\_\_\_\_, 20\_\_\_\_, BY

\_ CHAIRMAN

SECRETARY IN ABSENCE OF THE CHAIRMAN OR SECRETARY, THE ACTING CHAIRMAN OR ACTING SECRETARY RESPECTIVELY MAY SIGN IN THIS PLACE.

1. RIP RAP OUTLET PROTECTION SHALL BE 15" OF LIGHT STONE FILLING. STONE FILLING SIZE d50=6", RIVER ROCK MAY BE SUBSTITUTED FOR ANGULAR STONE. EMERGENCY OVERFLOW WEIR DETAIL NOT TO SCALE