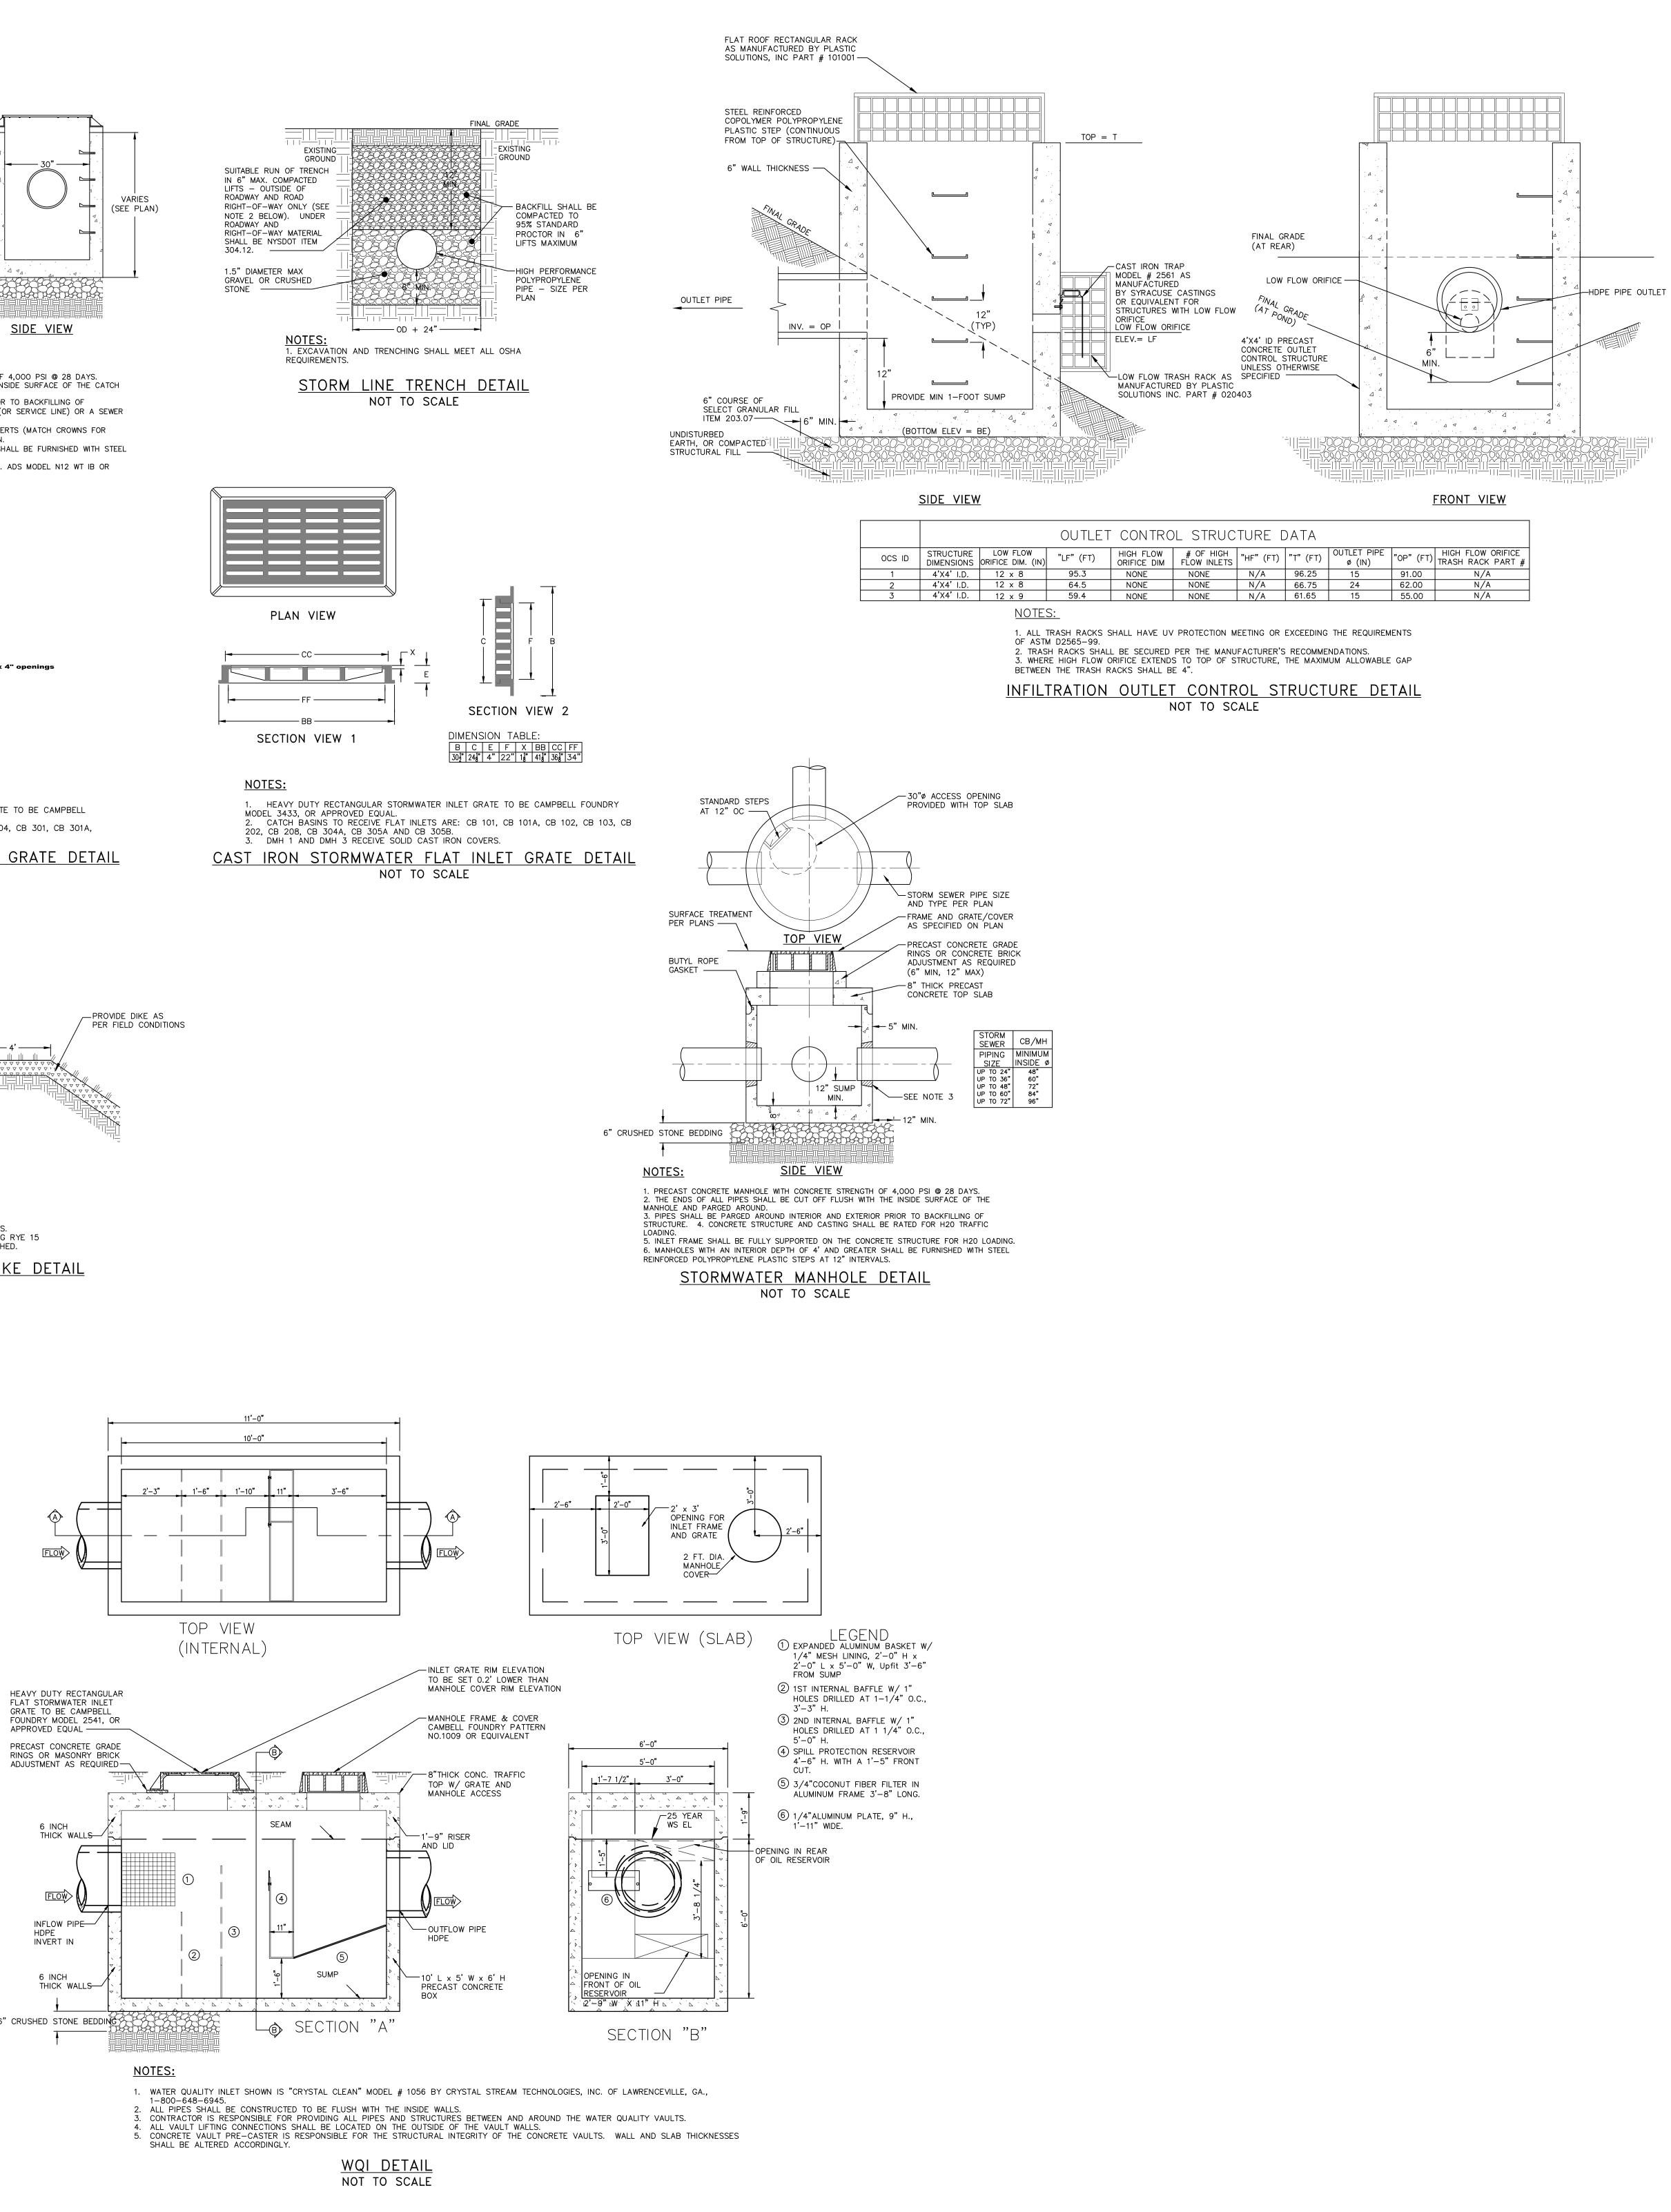

PRE-CAST CONCRETE YARD INLET DETAIL NOT TO SCALE

RECOMMENDED FOR APPROVAL:

MAYOR OF THE CITY OF BEACON DATE APPROVED BY RESOLUTION OF THE CITY COUNCIL OF THE CITY OF BEACON

ON THE \_\_\_\_\_ DAY OF \_\_\_\_\_, 20\_\_\_\_\_,

APPROVED BY RESOLUTION OF THE PLANNING BOARD OF THE CITY OF BEACON, NEW YORK, ON THE

\_\_\_\_\_\_ DAY OF \_\_\_\_\_\_, 20\_\_\_\_, SUBJECT TO ALL REQUIREMENTS AND CONDITIONS OF SAID RESOLUTION. ANY CHANGE, ERASURE, MODIFICATION OR REVISION OF THIS PLAT, AS APPROVED, SHALL VOID THIS APPROVAL.

SIGNED THIS \_\_\_\_\_, 20\_\_\_\_, BY

\_ CHAIRMAN

SECRETARY IN ABSENCE OF THE CHAIRMAN OR SECRETARY, THE ACTING CHAIRMAN OR ACTING SECRETARY RESPECTIVELY MAY SIGN IN THIS PLACE.





1. RIP RAP OUTLET PROTECTION SHALL BE 15" OF LIGHT STONE FILLING. STONE FILLING S