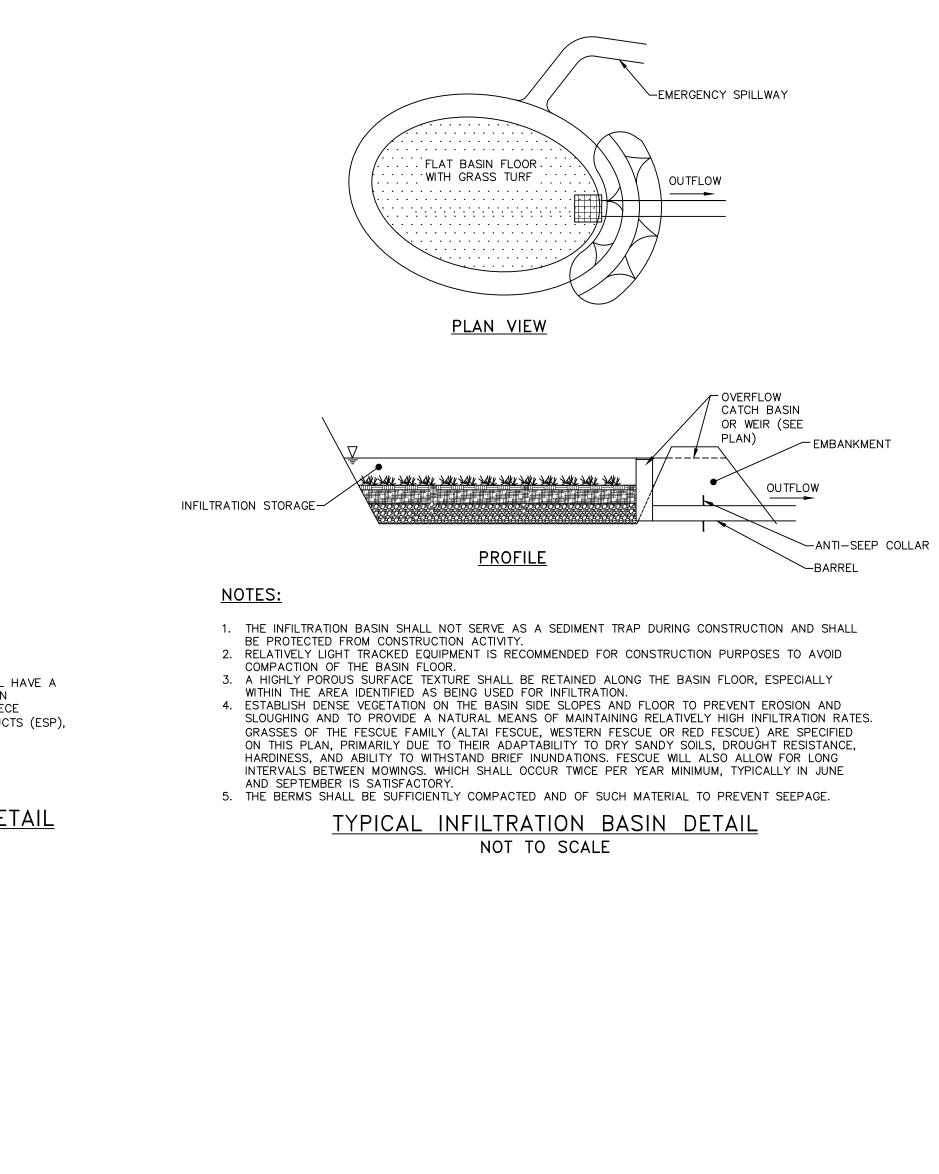

SIGNED THIS \_\_\_\_\_, 20\_\_\_\_, BY

\_ CHAIRMAN

SECRETARY IN ABSENCE OF THE CHAIRMAN OR SECRETARY, THE ACTING CHAIRMAN OR ACTING SECRETARY RESPECTIVELY MAY SIGN IN THIS PLACE.

1. RIP RAP OUTLET PROTECTION SHALL BE 15" OF LIGHT STONE FILLING. STONE FILLING SIZE d50=6", RIVER ROCK MAY BE SUBSTITUTED FOR ANGULAR STONE. EMERGENCY OVERFLOW WEIR DETAIL NOT TO SCALE