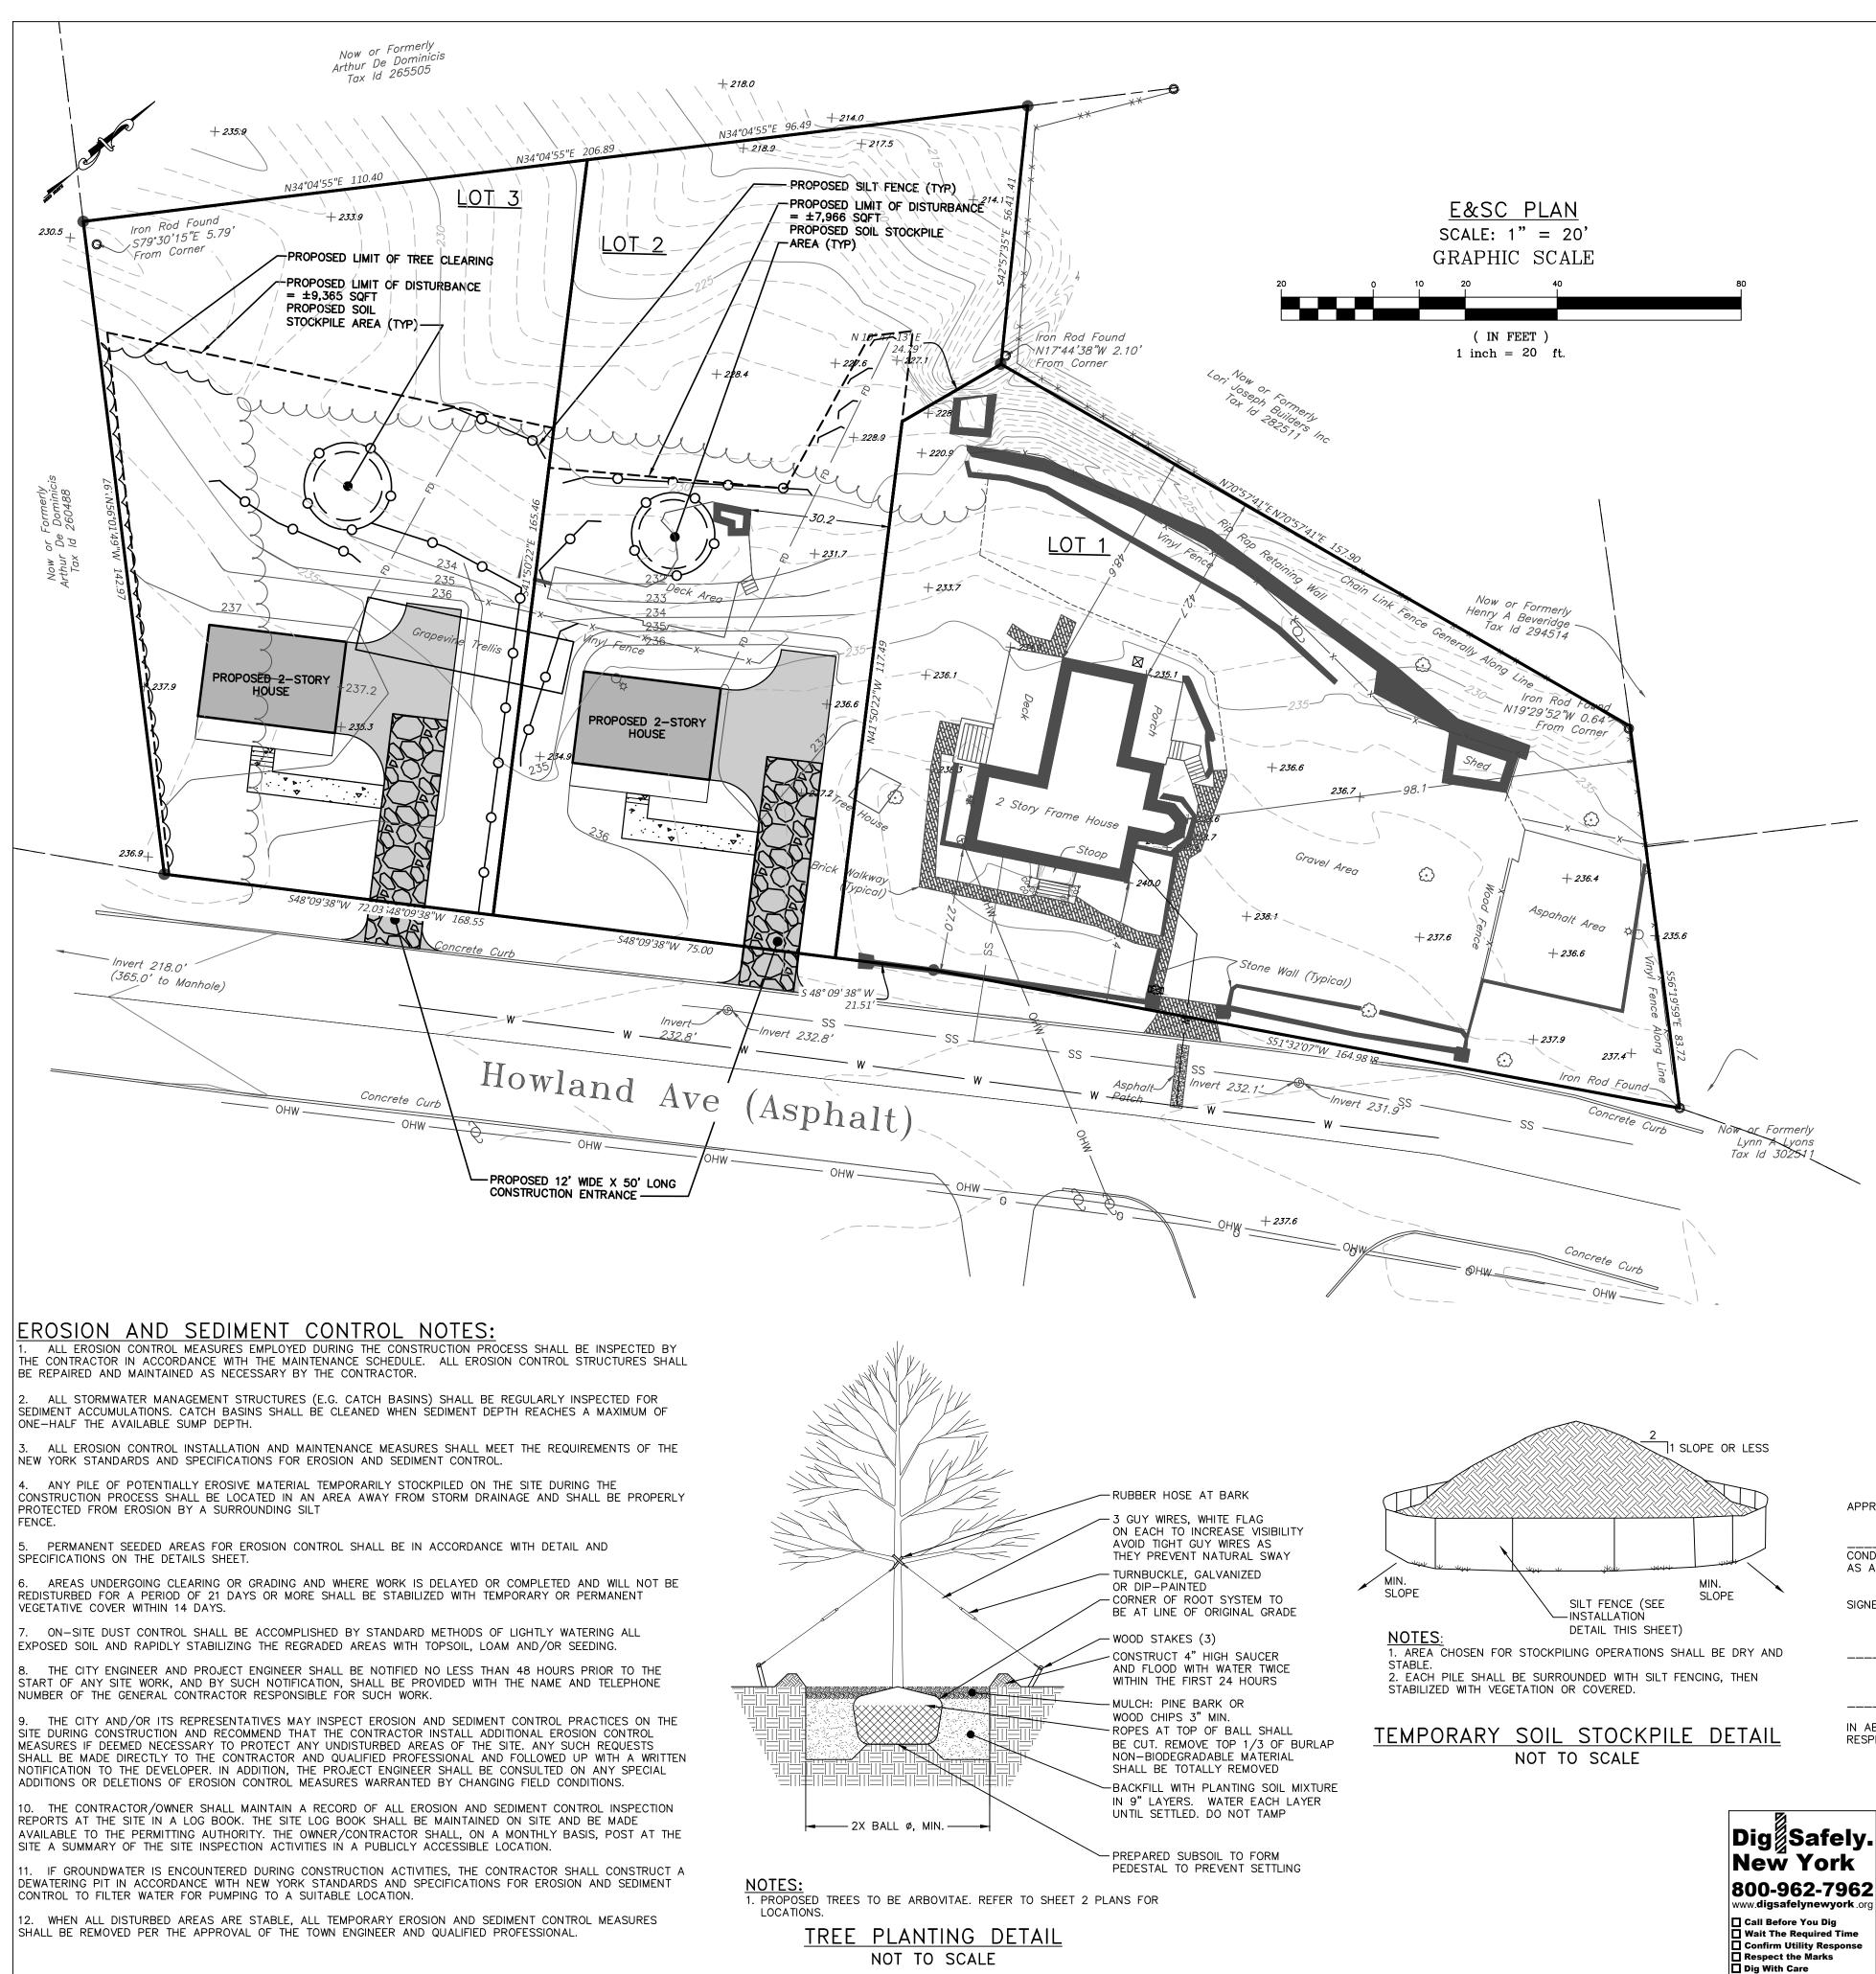

## LEGEND

|               | E  |
|---------------|----|
|               | Ρ  |
| 240           | E  |
| 238           | E  |
| $\mathcal{O}$ | E  |
| 235           | Ρ  |
| 233           | P  |
| +234.5        | Ρ  |
| OO            | Ρ  |
|               | Pf |
|               | Pf |
|               | PF |

|                    | 50' M<br>ENTIRE DRI<br>IF LESS |
|--------------------|--------------------------------|
| EXISTING<br>GROUND |                                |
|                    | 12'<br>MIN.                    |

. STONE SIZE - USE 1-4 INCH STONE, OR RECLAIMED OR RECYCLED CONCRETE EQUIVALENT . THICKNESS - NOT LESS THAN SIX (6) INCHES. 3. WIDTH - 12 FOOT MINIMUM, BUT NOT LESS THAN THE FULL WIDTH AT POINTS WHERE INGRESS OR EGRESS OCCURS. 24 FOOT MINIMUM IF SINGLE ENTRANCE TO SITE. 4. GEOTEXTILE - WILL BE PLACED OVER THE ENTIRE AREA PRIOR TO PLACING OF STONE. 5. SURFACE WATER – ALL SURFACE WATER FLOWING OR DIVERTED TOWARD CONSTRUCTION ENTRANCES SHALL BE PIPED BENEATH THE ENTRANCE. IF PIPING IS IMPRACTICAL, A MOUNTABLE BERM WITH 5:1 SLOPES WILL BE PERMITTED. 6. MAINTENANCE - THE ENTRANCE SHALL BE MAINTAINED IN A CONDITION WHICH WILL PREVENT TRACKING OR FLOWING OF SEDIMENT ONTO PUBLIC RIGHTS-OF-WAY. THIS MAY REQUIRE PERIODIC TOP DRESSING WITH ADDITIONAL STONE AS CONDITIONS DEMAND AND REPAIR AND /OR CLEANOUT OF ANY MEASURE USED TO TRAP SEDIMENT. ALL SEDIMENT SPILLED, DROPPED, WASHED OR TRACTED ONTO PUBLIC RIGHTS-OF-WAY MUST BE REMOVED IMMEDIATELY. 7. WHEN WASHING IS REQUIRED, IT SHALL BE DONE ON AN AREA STABILIZED WITH STONE AND

WHICH DRAINS INTO AN APPROVED SEDIMENT TRAPPING DEVICE. 8. PERIODIC INSPECTION AND NEEDED MAINTENANCE SHALL BE PROVIDED AFTER EACH RAIN.

STABILIZED CONSTRUCTION ENTRANCE DETAIL NOT TO SCALE

AS APPROVED, SHALL VOID THIS APPROVAL.