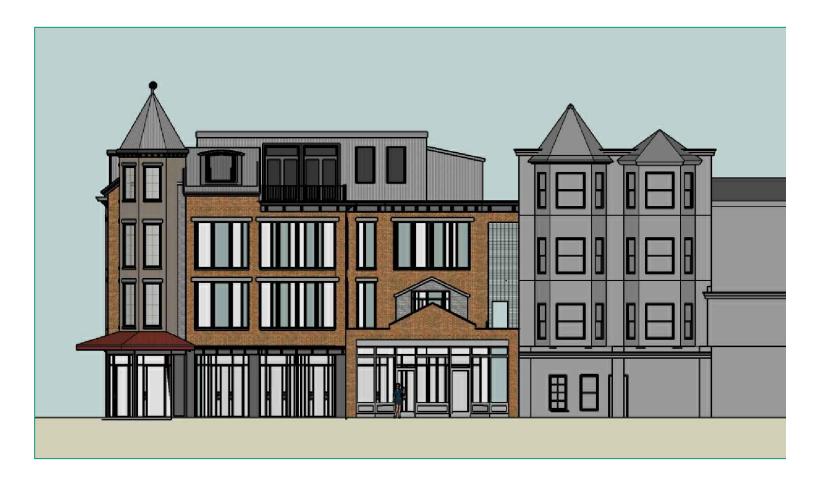

CORNER TOWER

CANOPY: SHEET METAL. COLOR:

STOREFRONTS: ALUMINUM & GLASS. COLOR: GRAY

**Elevations: Front** 

Scale:  $\frac{1}{16}$ " = 1'-0"

**Elevations: Side** 

Scale:  $\frac{1}{16}$ " = 1'-0"

**View from Schenck Avenue** 

STANDING SEAM METAL. COLOR: ZINC

CORNICE: PAINTED AZEK TRIM AND PAINTED FIBERGLASS

CASEMENT WINDOWS BY ANDERSEN OR APPROVED EQUAL. COLOR: BLACK

STANDING SEAM METAL TO MATCH ROOF AT 4TH

PAINTED WOOD AT

GLEN GARY 56DD BRICK AT EXTERIOR WALLS