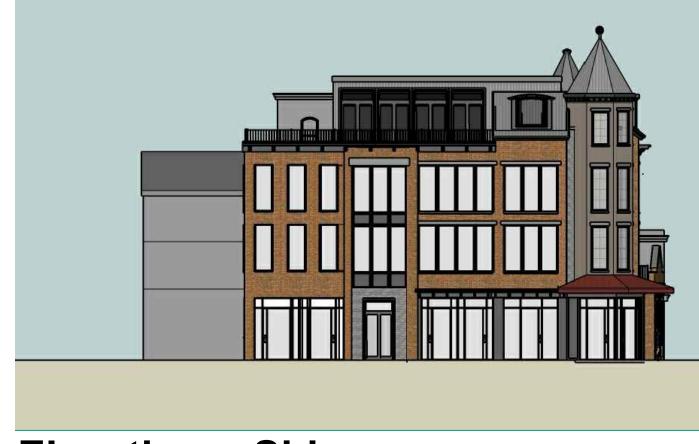

CORNER TOWER

CANOPY: SHEET METAL. COLOR:

STOREFRONTS: ALUMINUM & GLASS. COLOR: GRAY

**Elevations: Front** 

Scale:  $\frac{1}{16}$ " = 1'-0"

**Elevations: Side** 

Scale:  $\frac{1}{16}$ " = 1'-0"

**View from Schenck Avenue** 