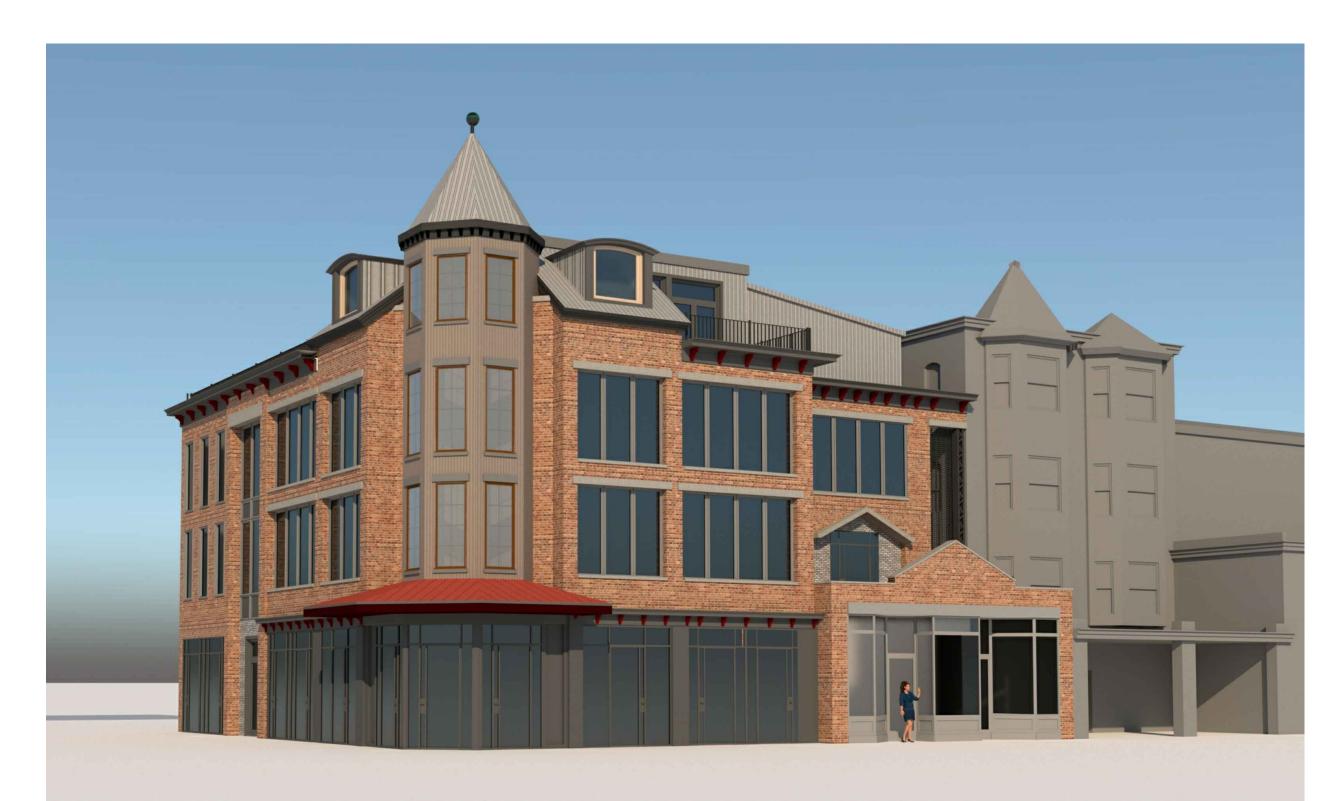

CORBELS.

WINDOWS:

FLOOR.

CANOPY:

BRICK RED

STOREFRONTS:

ALUMINUM & GLASS. COLOR: GRAY

**View from Corner** 