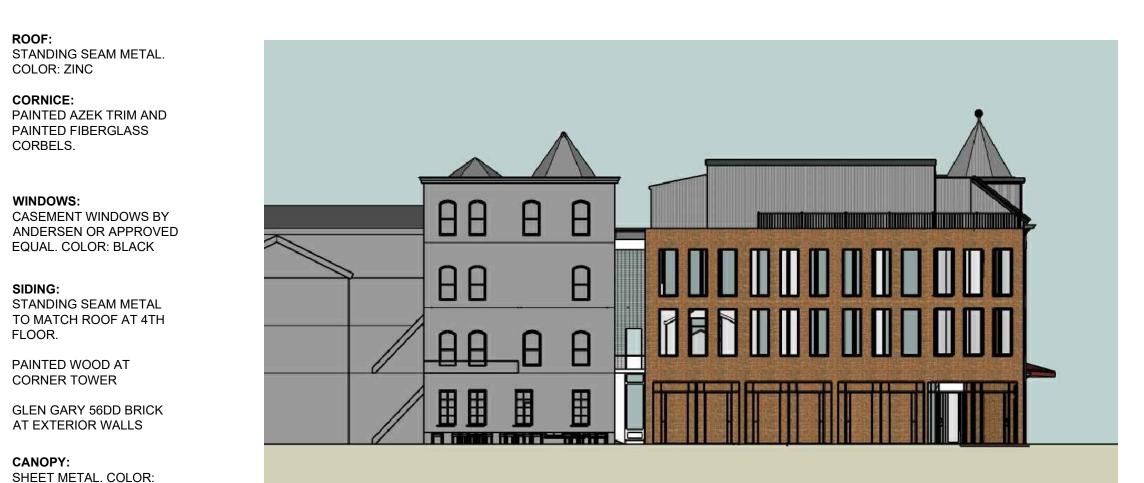

STANDING SEAM METAL. COLOR: ZINC

CORNICE: PAINTED AZEK TRIM AND PAINTED FIBERGLASS

CASEMENT WINDOWS BY ANDERSEN OR APPROVED EQUAL. COLOR: BLACK

STANDING SEAM METAL TO MATCH ROOF AT 4TH

PAINTED WOOD AT

GLEN GARY 56DD BRICK AT EXTERIOR WALLS

CORNER TOWER

CANOPY: SHEET METAL. COLOR:

STOREFRONTS: ALUMINUM & GLASS. COLOR: GRAY

**Elevations: Front** 

Scale:  $\frac{1}{16}$ " = 1'-0"

**Elevations: Side** 

Scale:  $\frac{1}{16}$ " = 1'-0"

**View from Schenck Avenue** 