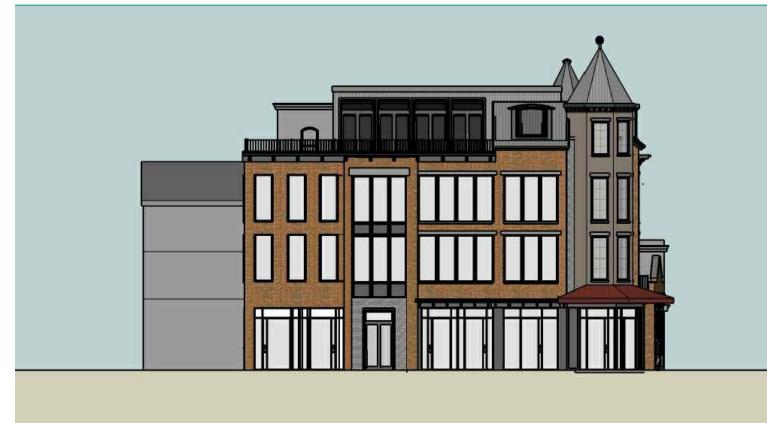

**View from Main Street** 

**Aerial View** 

White Plains, NY 10601

**View from Main Street** 

**Elevations: Rear** 

Scale:  $\frac{1}{16}$ " = 1'-0"

**ROOF:**STANDING SEAM METAL.

PAINTED AZEK TRIM AND