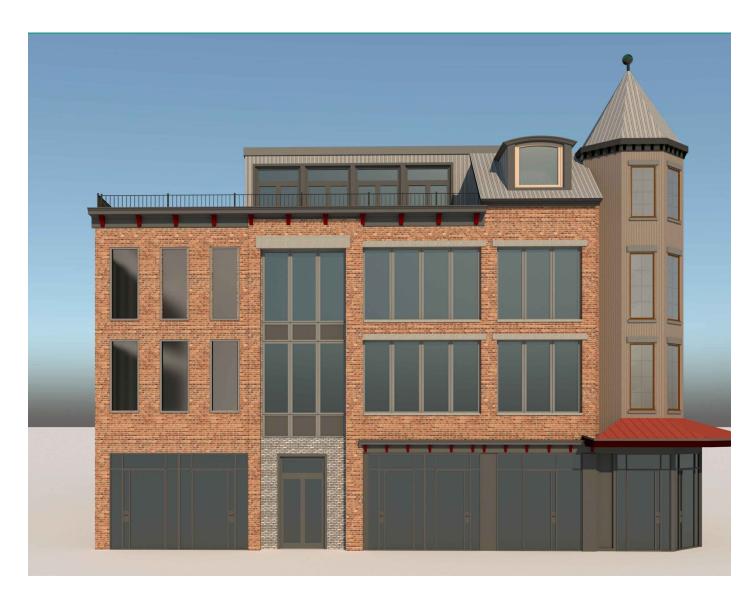

CORBELS.

WINDOWS:

FLOOR.

CANOPY:

BRICK RED

STOREFRONTS:

ALUMINUM & GLASS. COLOR: GRAY

**View from Corner** 