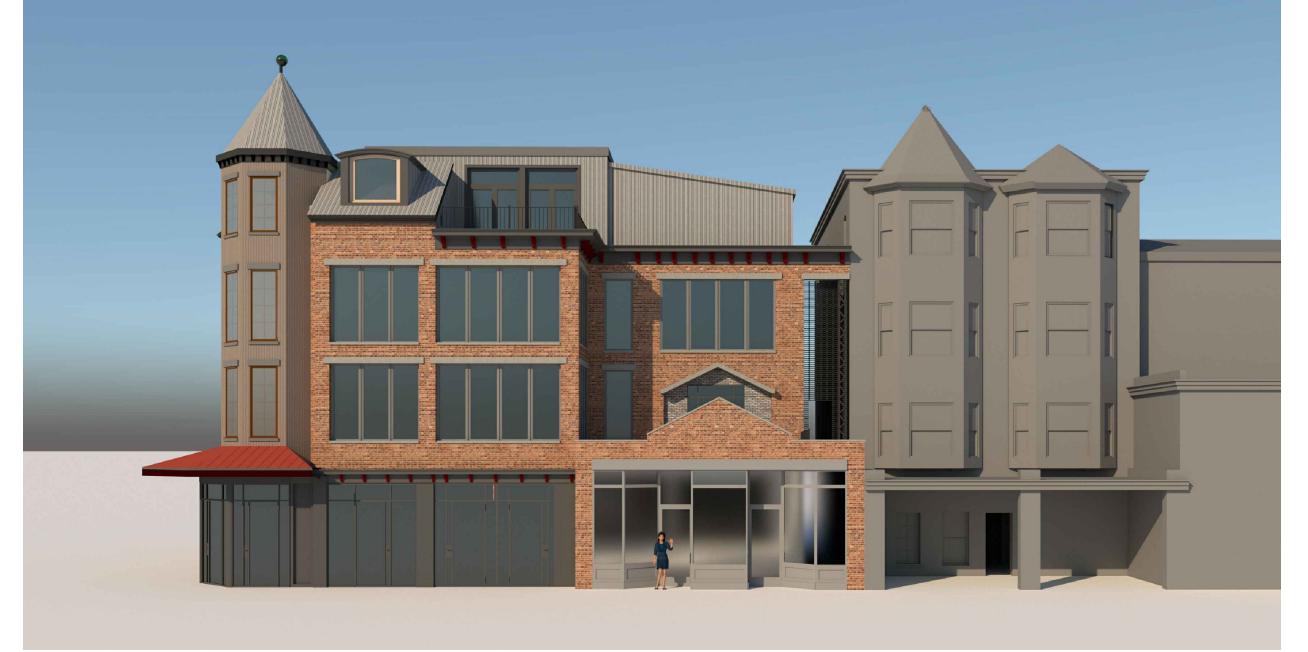

CORNER TOWER

CANOPY: SHEET METAL. COLOR:

STOREFRONTS: ALUMINUM & GLASS. COLOR: GRAY

**Elevations: Front** 

Scale:  $\frac{1}{16}$ " = 1'-0"

**Elevations: Side** 

Scale:  $\frac{1}{16}$ " = 1'-0"

**View from Schenck Avenue** 

**View from Main Street** 

**Aerial View** 

White Plains, NY 10601

**View from Main Street** 

**Elevations: Rear** 

Scale:  $\frac{1}{16}$ " = 1'-0"

**ROOF:**STANDING SEAM METAL.

PAINTED AZEK TRIM AND