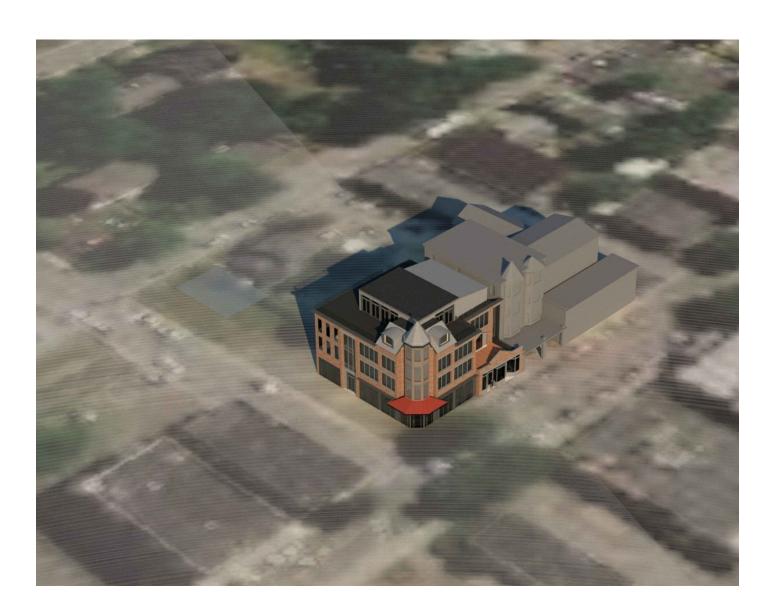

**View from Main Street** 

**Aerial View** 

White Plains, NY 10601

**View from Main Street** 

**Elevations: Rear** 

Scale:  $\frac{1}{16}$ " = 1'-0"

**ROOF:**STANDING SEAM METAL.

PAINTED AZEK TRIM AND