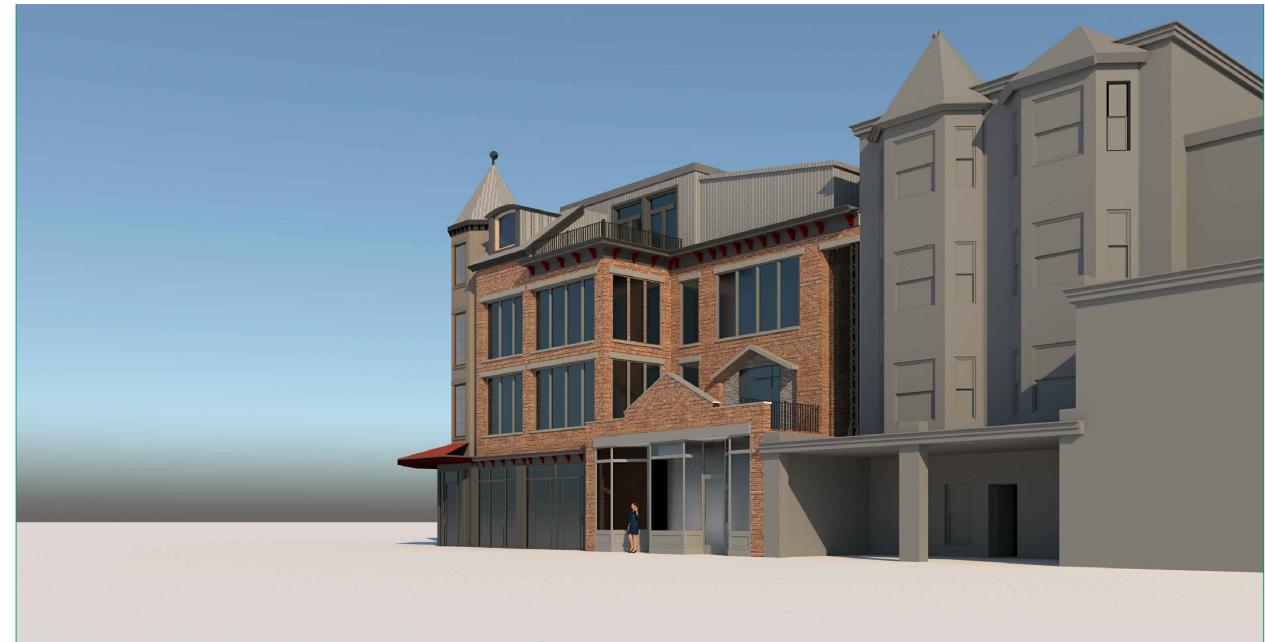

CORBELS.

WINDOWS:

FLOOR.

CANOPY:

BRICK RED

STOREFRONTS:

ALUMINUM & GLASS. COLOR: GRAY

**View from Corner** 