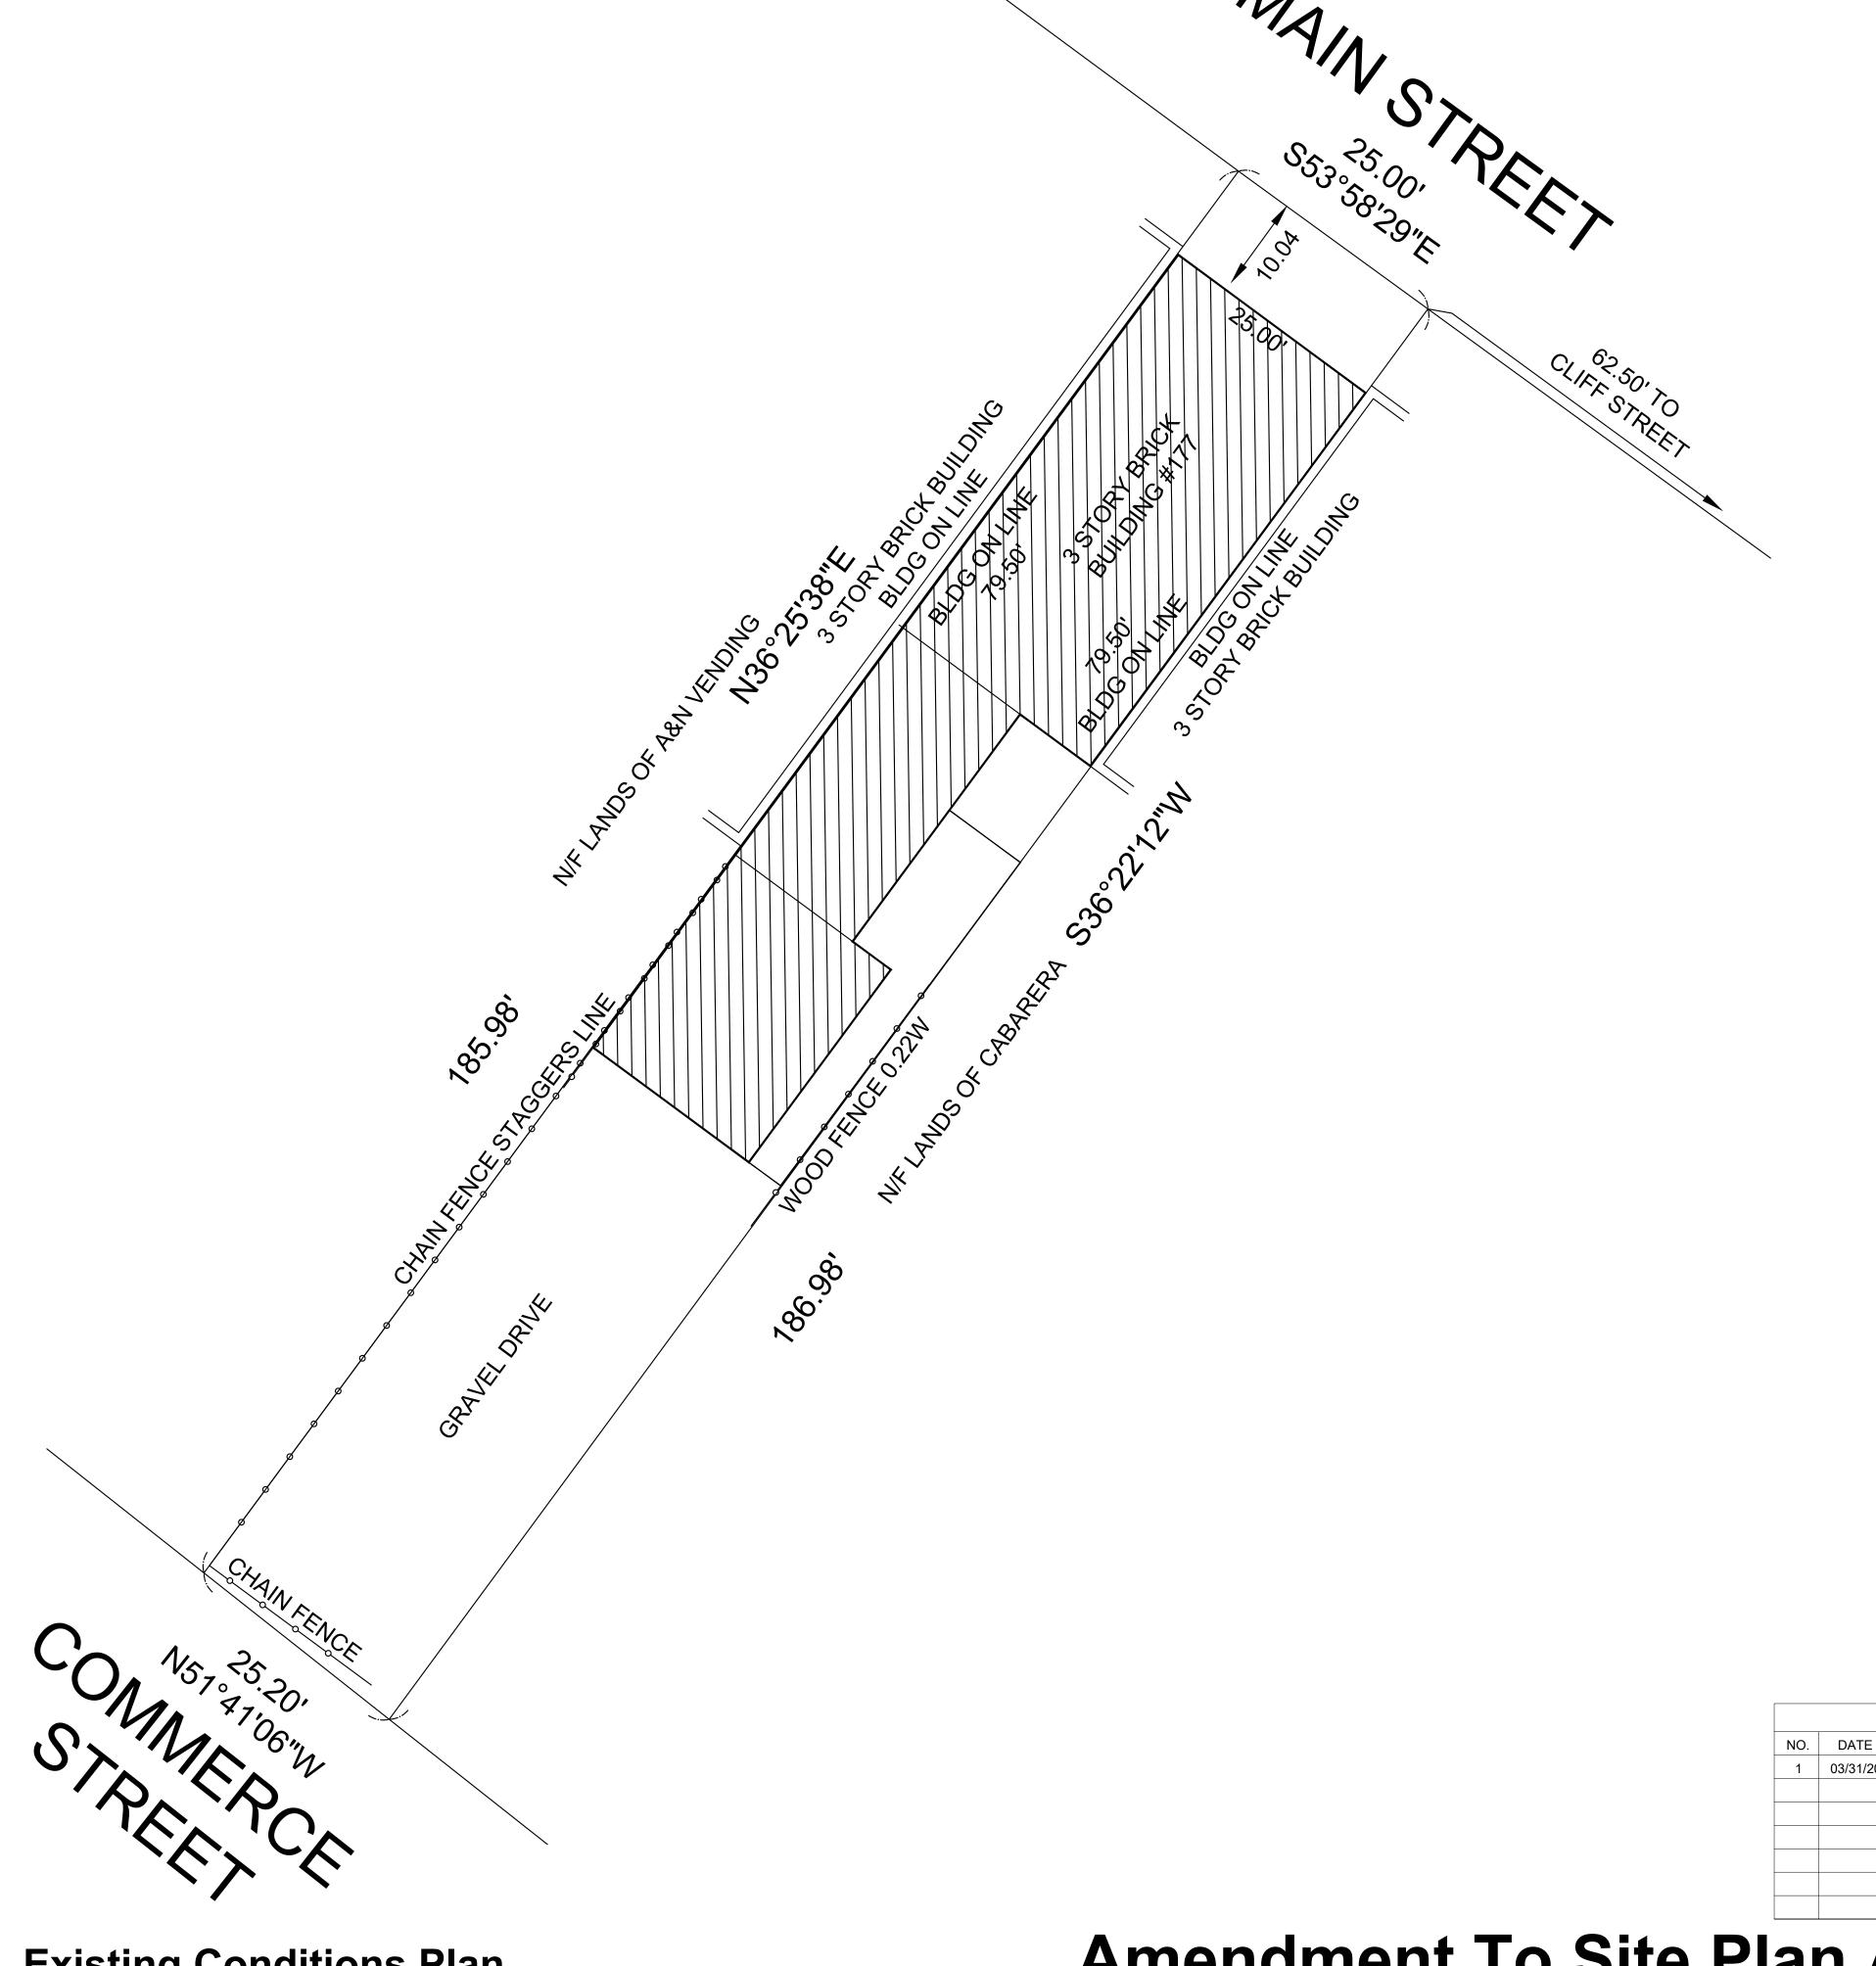

SURVEY OF LOT 791947 D.C.T.M. DUTCHESS-5954-27-791947 SITUATED AT 177 MAIN STREET CITY OF BEACON DUTCHESS COUNTY, NEW YORK

THIS SURVEY IS CERTIFIED TO THE FOLLOWING PARTIES: THOROUGHBRED TITLE SERVICES LLC (61456) **ENTITLE INSURANCE COMPANY** HUDSON VALLEY FEDERAL CREDIT UNION FROG LEAP INC FRANK E. DEESSO ESQ

**Existing Conditions Plan** 

Amendment To Site Plan Application
Sheet 2 of 4 - Existing Conditions Plan

Frog Leap, Inc. 177 Main Street

Beacon, New York 12508

176 Bell Hollow Road Putnam Valley, New York 10579 Tel: (631) 926-4563

Scale: 1" = 10'

February 21, 2020

**REVISIONS:** 

DESCRIPTION

03/31/20 | REVISED PER PLANNING BOARD COMMENTS | AJS