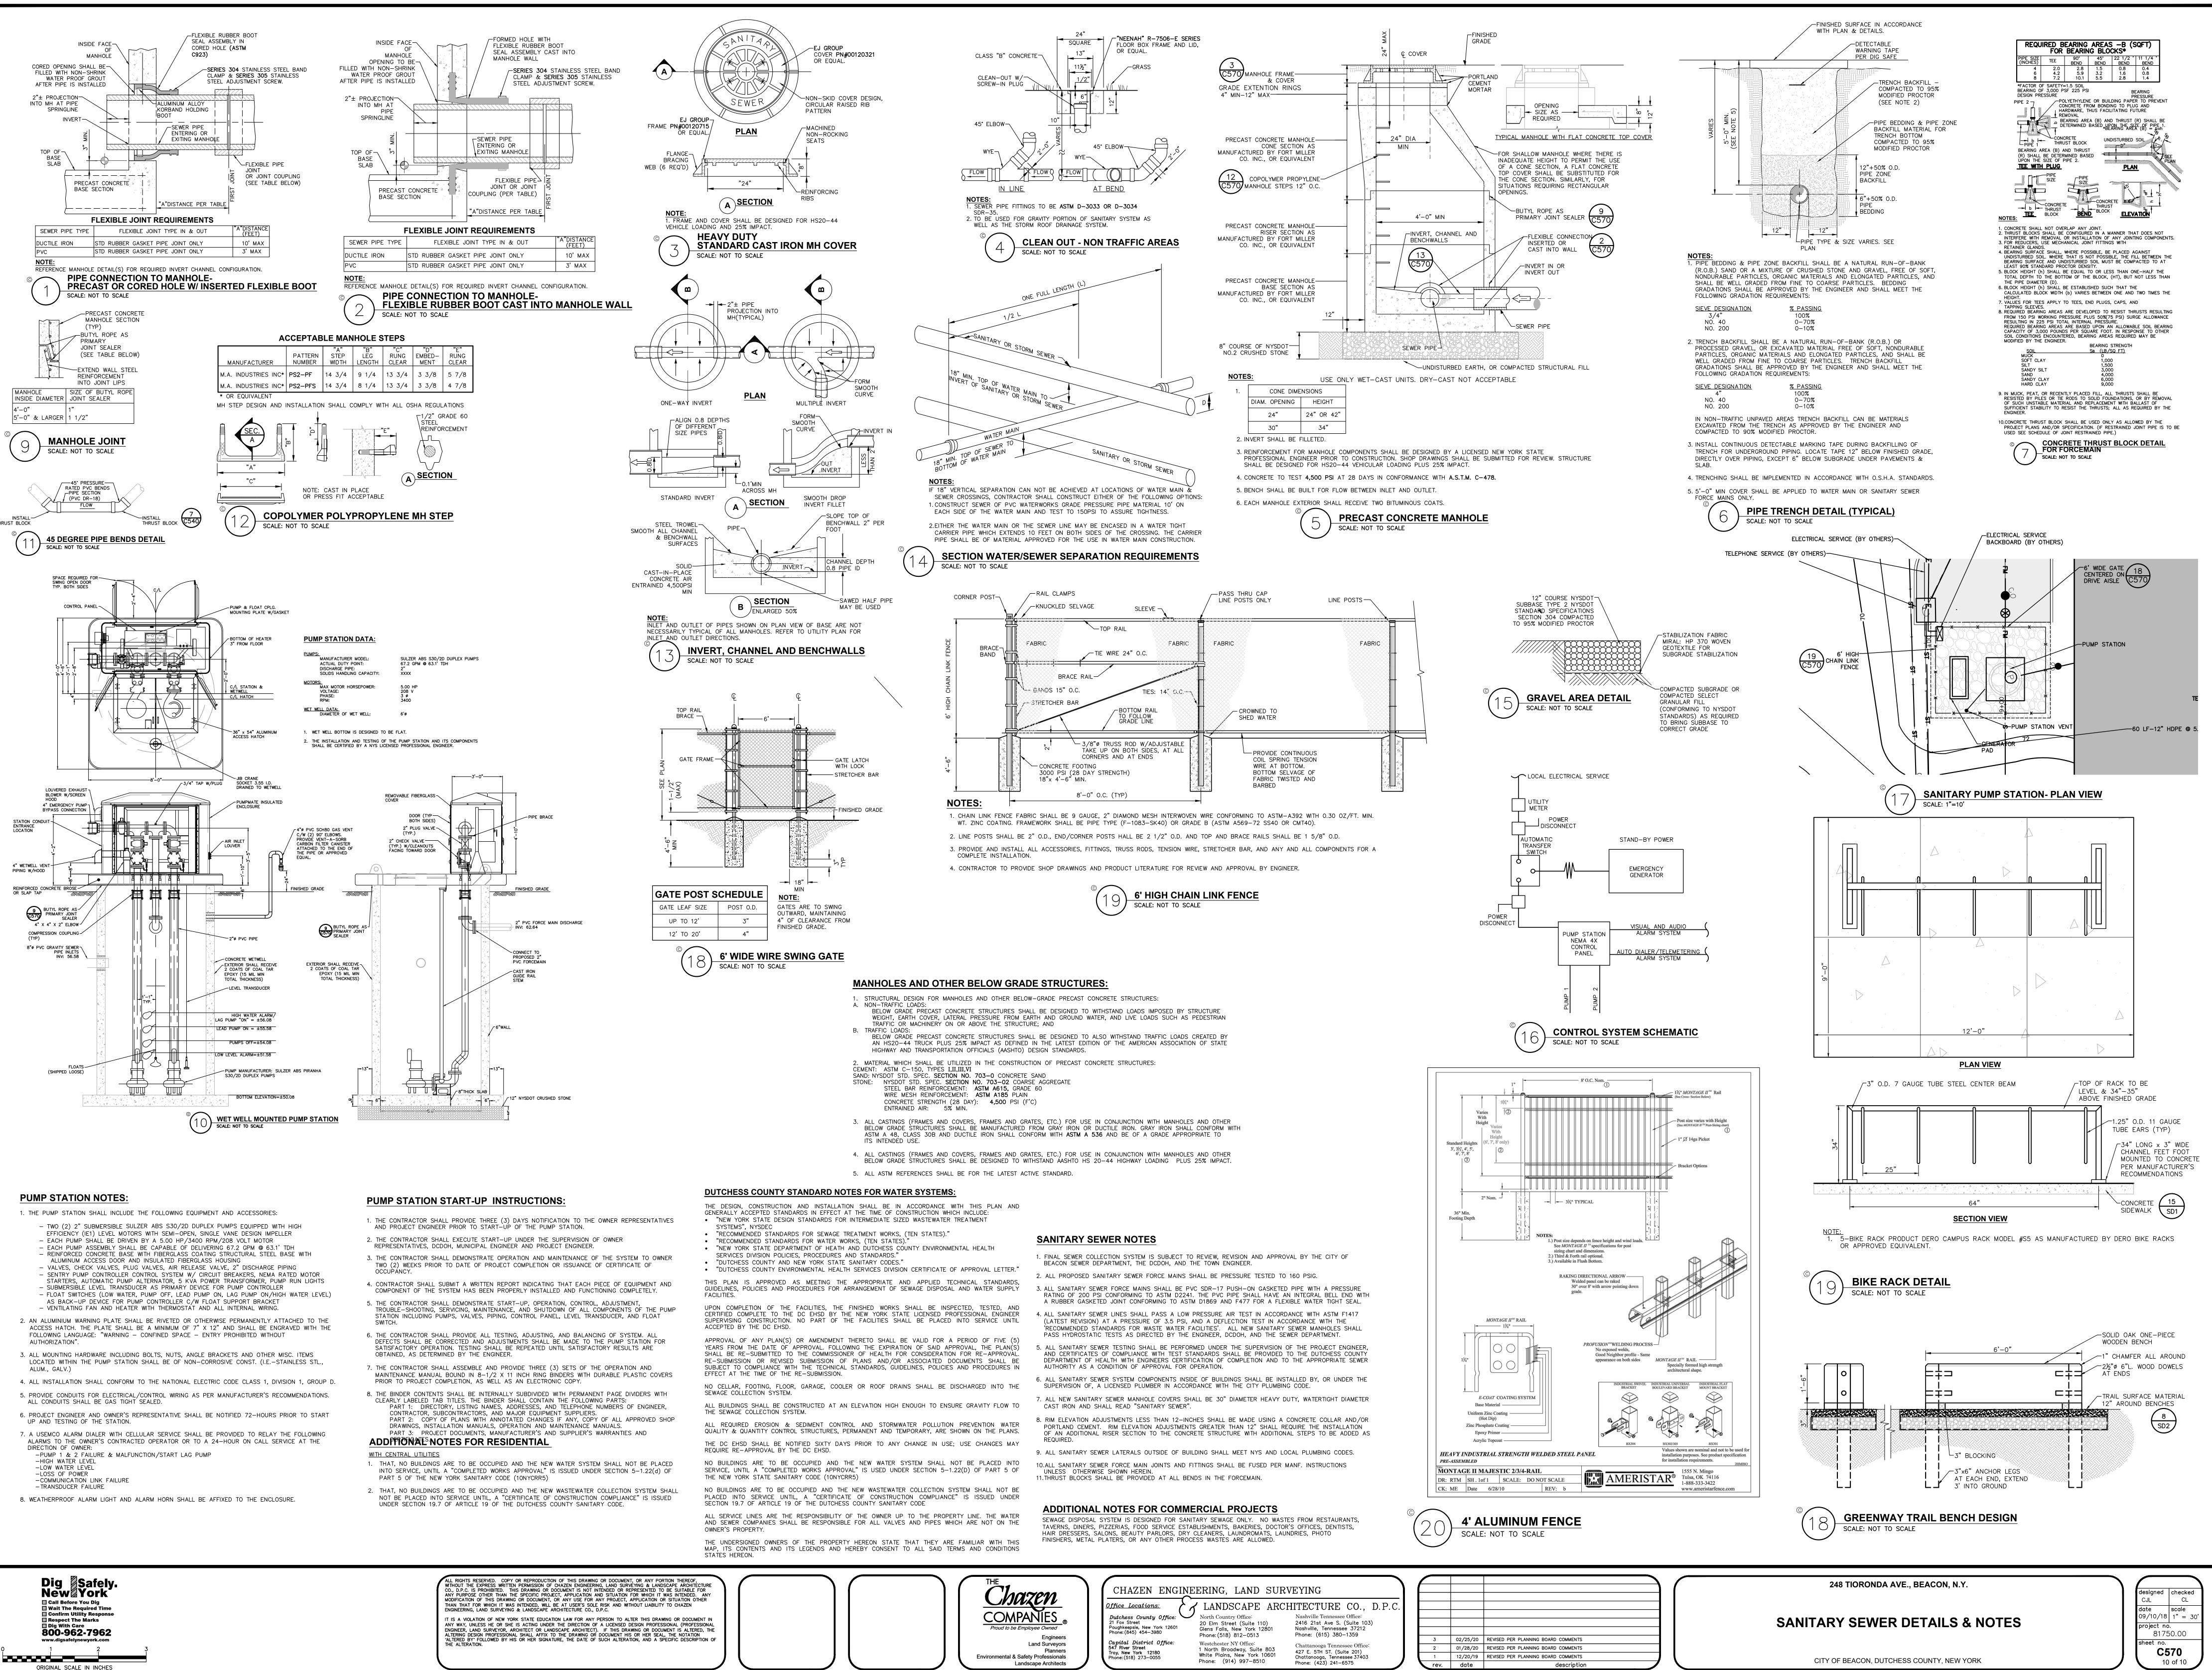

Drawing Name: Z:\projects\81700-81799\81750.00 CHAI Builders B-248\DWG\01\_C570\_81750-00\_SAND.dwg

Xref's Attached: XTB\_81750-00\_36x48; XTB\_81750-00\_24x36; XLAYOUT\_81750-00; XGRADING\_81750-00; XUTIL\_81750-00 - Copy; XUTIL\_81750-00 Date Printed: Feb 25, 2020, 1:18pm



| TION OF THIS DRAWING OR DOCUMENT, OR ANY PORTION THEREOF,<br>OF CHAZEN ENGINEERING, LAND SURVEYING & LANDSCAPE ARCHITECTURE<br>R DOCUMENT IS NOT INTENDED OR REPRESENTED TO BE SUITABLE FOR<br>OJECT, APPLICATION AND SITUATION FOR WHICH IT WAS INTENDED. ANY<br>T, OR ANY USE FOR ANY PROJECT, APPLICATION OR SITUATION OTHER<br>L BE AT USER'S SOLE RISK AND WITHOUT LIABILITY TO CHAZEN<br>ARCHITECTURE CO., D.P.C. |  |  | Chazen<br>Companyers