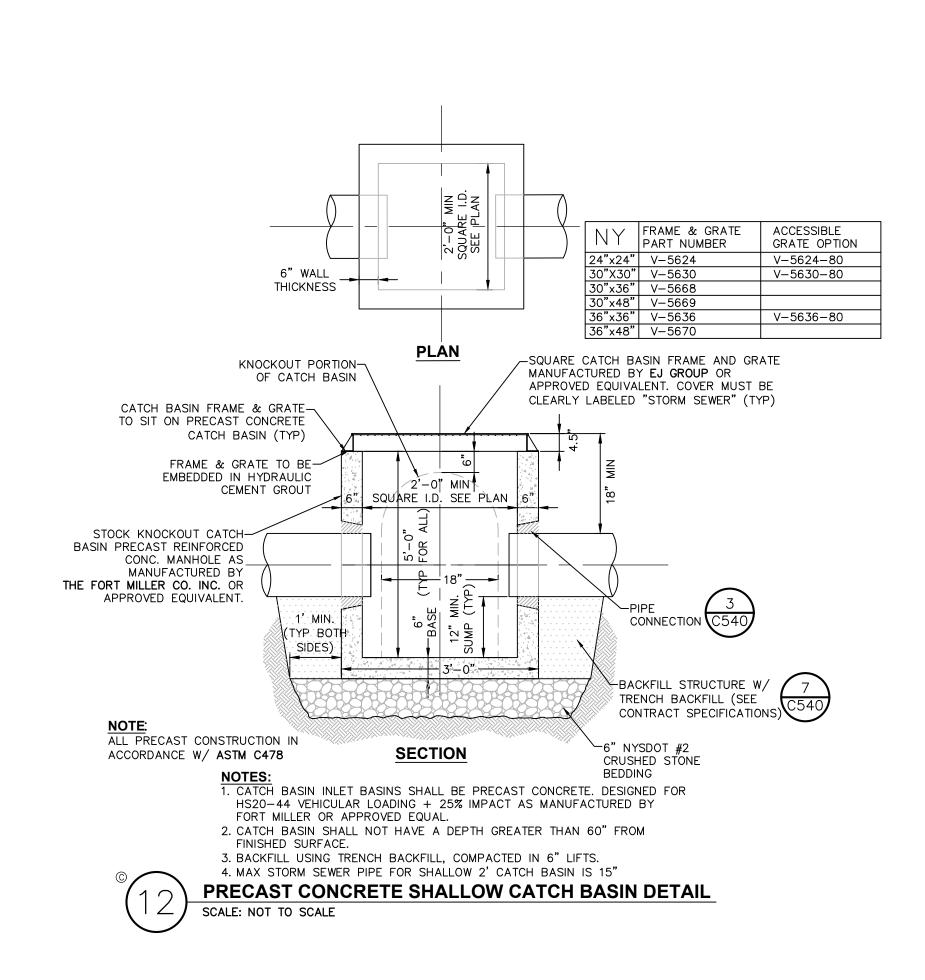

- 1. DEPTH OF TRENCH DRAINS VARY. SEE GRADING AND DRAINAGE PLAN FOR DIMENSIONS OF EACH INDIVIDUAL TRENCH DRAIN.
- 2. ALL GRATES SHALL BE "BICYCLE SAFETY" APPROVED. 3. PROVIDE HORIZONTAL OUTLET END PLATES AT DOWNSTREAM END OF EACH TRENCH DRAIN.
- TRENCH DRAIN DETAIL SCALE: NOT TO SCALE