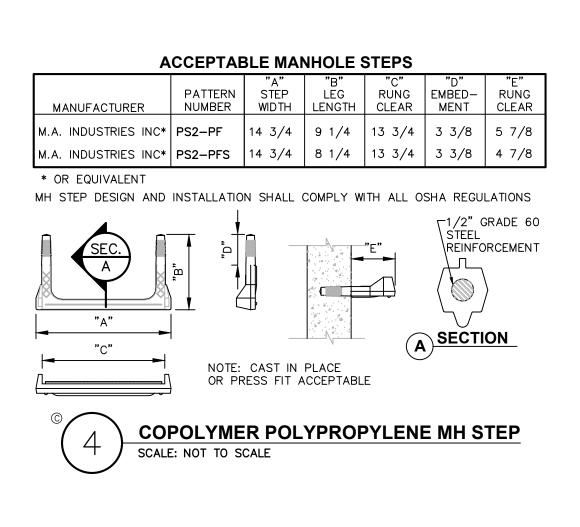

- 1. DEPTH OF TRENCH DRAINS VARY. SEE GRADING AND DRAINAGE PLAN FOR DIMENSIONS OF EACH INDIVIDUAL TRENCH DRAIN.
- 2. ALL GRATES SHALL BE "BICYCLE SAFETY" APPROVED. 3. PROVIDE HORIZONTAL OUTLET END PLATES AT DOWNSTREAM END OF EACH TRENCH DRAIN.
- TRENCH DRAIN DETAIL SCALE: NOT TO SCALE





**CONTECH HYDRODYNAMIC SEPARATOR 2015-4-C** 

SCALE: NOT TO SCALE











CONCRETE COLLAR

IN UNPAVED AREAS

FINISHED GRADE

IN-LINE DRAIN DIMENSIONS

BODY ADAPTOR B C E MIN INV DEPTH

/ IN LAWN /

AREAS

LANDSCAPED





Xref's Attached: XTB\_81750-00\_36x48 Date Printed: Feb 25, 2020, 1:15pm

Drawing Name: Z:\projects\81700-81799\81750.00 CHAI Builders B-248\DWG\01\_C540\_81750-00\_STORMD.dwg









IN-LINE DRAIN AT-

CONCRETE COLLAR IN

FINISHED GRADE IN

LAWN / LANDSCAPED

AREAS

-FINISHED GRADE IN

CONCRETE / PAVED

UNPAVED AREAS

AREAS<sup>\*</sup>

∠ELBOW

THE BEGINNING
OF DRAIN LINE

FINISHED GRADE-

CONCRETE AREAS

IN PAVED OR