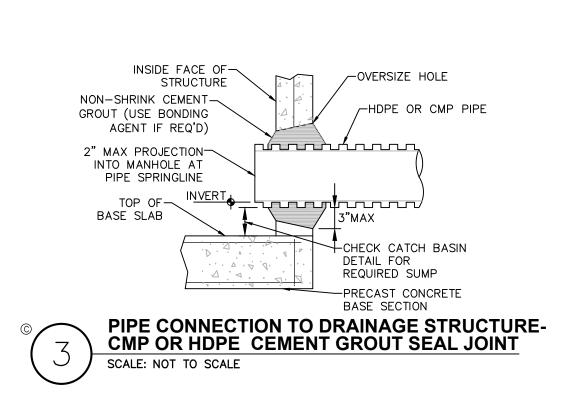

- 1. DEPTH OF TRENCH DRAINS VARY. SEE GRADING AND DRAINAGE PLAN FOR DIMENSIONS OF EACH INDIVIDUAL TRENCH DRAIN.
- 2. ALL GRATES SHALL BE "BICYCLE SAFETY" APPROVED. 3. PROVIDE HORIZONTAL OUTLET END PLATES AT DOWNSTREAM END OF EACH TRENCH DRAIN.
- TRENCH DRAIN DETAIL SCALE: NOT TO SCALE





**CONTECH HYDRODYNAMIC SEPARATOR 2015-4-C** 

SCALE: NOT TO SCALE











CONCRETE COLLAR

IN UNPAVED AREAS

FINISHED GRADE

IN-LINE DRAIN DIMENSIONS

BODY ADAPTOR B C E MIN INV DEPTH

/ IN LAWN /

AREAS

LANDSCAPED





Xref's Attached: XTB\_81750-00\_36x48 Date Printed: Feb 25, 2020, 1:15pm

Drawing Name: Z:\projects\81700-81799\81750.00 CHAI Builders B-248\DWG\01\_C540\_81750-00\_STORMD.dwg









IN-LINE DRAIN AT-

CONCRETE COLLAR IN

FINISHED GRADE IN

LAWN / LANDSCAPED

AREAS

-FINISHED GRADE IN

CONCRETE / PAVED

UNPAVED AREAS

AREAS<sup>\*</sup>

∠ELBOW

THE BEGINNING
OF DRAIN LINE

FINISHED GRADE-

CONCRETE AREAS

IN PAVED OR