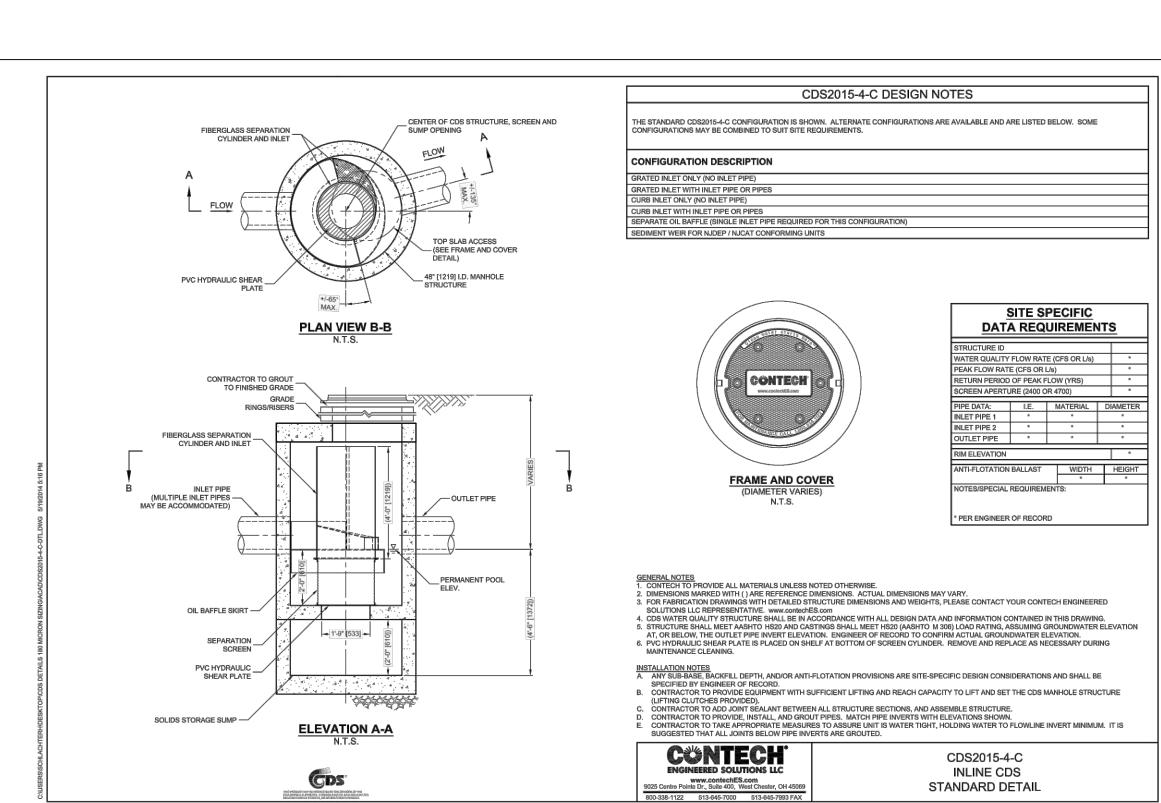

**CONTECH HYDRODYNAMIC SEPARATOR 2015-4-C** 

SCALE: NOT TO SCALE

CONCRETE COLLAR

IN UNPAVED AREAS

FINISHED GRADE

IN-LINE DRAIN DIMENSIONS

BODY ADAPTOR B C E MIN INV DEPTH

/ IN LAWN /

AREAS

LANDSCAPED

Xref's Attached: XTB\_81750-00\_36x48 Date Printed: Feb 25, 2020, 1:15pm

Drawing Name: Z:\projects\81700-81799\81750.00 CHAI Builders B-248\DWG\01\_C540\_81750-00\_STORMD.dwg

IN-LINE DRAIN AT-

CONCRETE COLLAR IN

FINISHED GRADE IN

LAWN / LANDSCAPED

AREAS

-FINISHED GRADE IN

CONCRETE / PAVED

UNPAVED AREAS

AREAS<sup>\*</sup>

∠ELBOW

THE BEGINNING
OF DRAIN LINE

FINISHED GRADE-

CONCRETE AREAS

IN PAVED OR