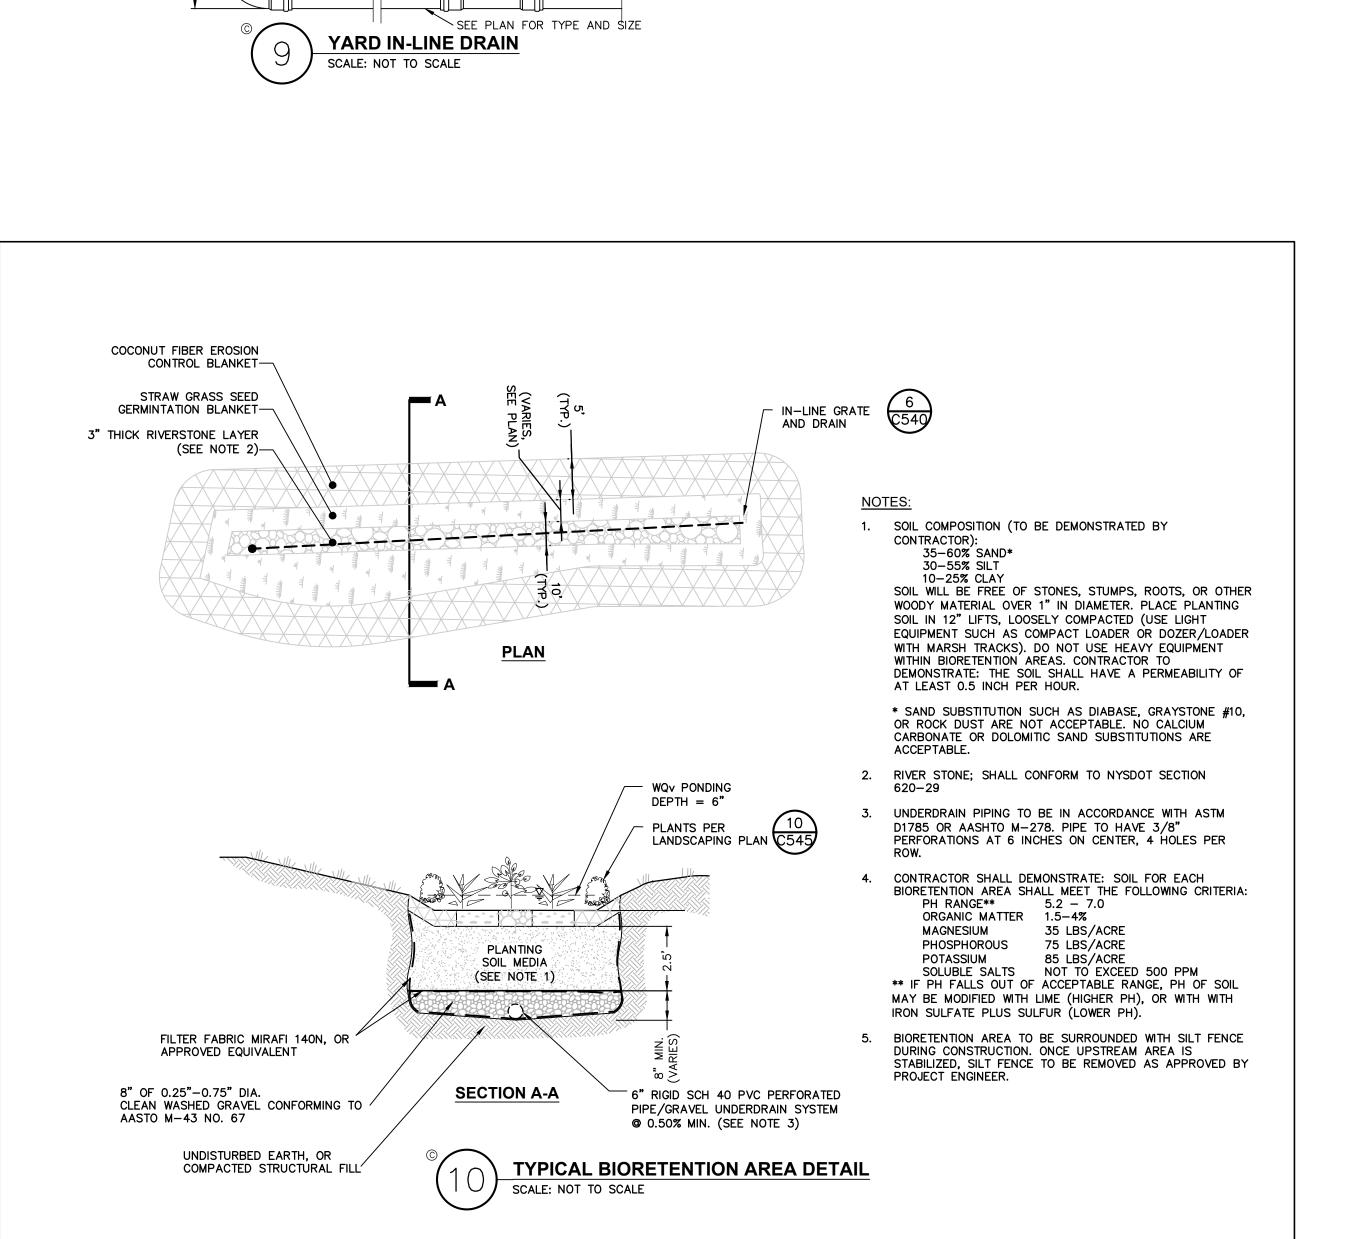

**CONTECH HYDRODYNAMIC SEPARATOR 2015-4-C** 

SCALE: NOT TO SCALE

CONCRETE COLLAR

IN UNPAVED AREAS

FINISHED GRADE

IN-LINE DRAIN DIMENSIONS

BODY ADAPTOR B C E MIN INV DEPTH

/ IN LAWN /

AREAS

LANDSCAPED

Xref's Attached: XTB\_81750-00\_36x48 Date Printed: Feb 25, 2020, 1:15pm

Drawing Name: Z:\projects\81700-81799\81750.00 CHAI Builders B-248\DWG\01\_C540\_81750-00\_STORMD.dwg

IN-LINE DRAIN AT-

CONCRETE COLLAR IN

FINISHED GRADE IN

LAWN / LANDSCAPED

AREAS

-FINISHED GRADE IN

CONCRETE / PAVED

UNPAVED AREAS

AREAS<sup>\*</sup>

∠ELBOW

THE BEGINNING
OF DRAIN LINE

FINISHED GRADE-

CONCRETE AREAS

IN PAVED OR