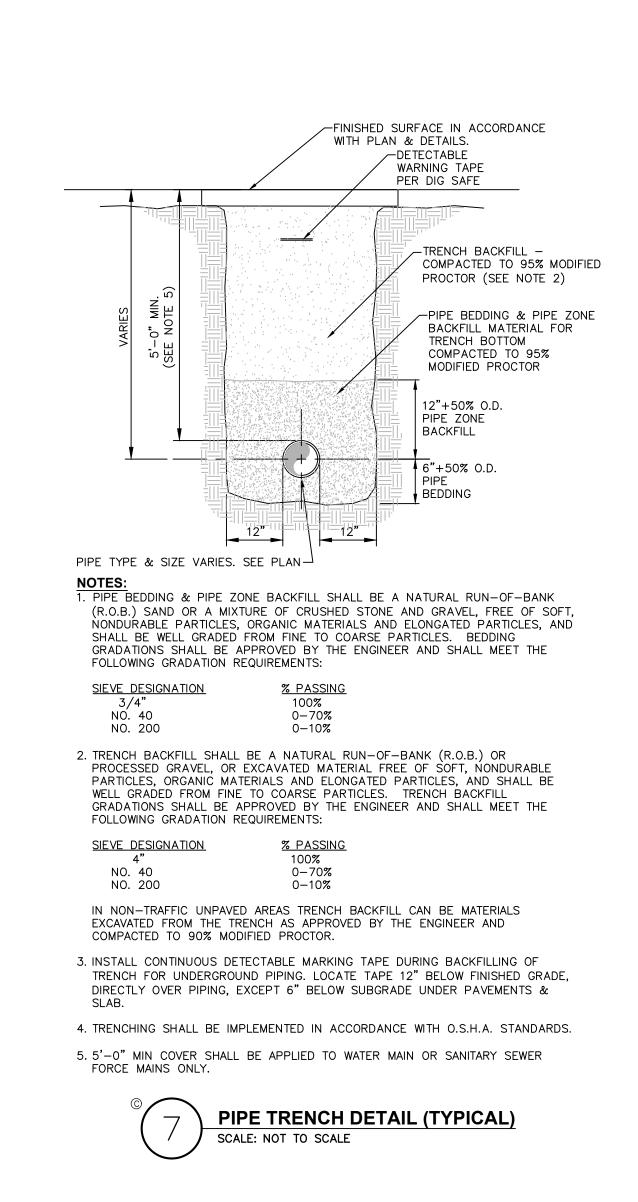

- 1. DEPTH OF TRENCH DRAINS VARY. SEE GRADING AND DRAINAGE PLAN FOR DIMENSIONS OF EACH INDIVIDUAL TRENCH DRAIN.
- 2. ALL GRATES SHALL BE "BICYCLE SAFETY" APPROVED. 3. PROVIDE HORIZONTAL OUTLET END PLATES AT DOWNSTREAM END OF EACH TRENCH DRAIN.
- TRENCH DRAIN DETAIL SCALE: NOT TO SCALE





**CONTECH HYDRODYNAMIC SEPARATOR 2015-4-C** 

SCALE: NOT TO SCALE











CONCRETE COLLAR

IN UNPAVED AREAS

FINISHED GRADE

IN-LINE DRAIN DIMENSIONS

BODY ADAPTOR B C E MIN INV DEPTH

/ IN LAWN /

AREAS

LANDSCAPED





Xref's Attached: XTB\_81750-00\_36x48 Date Printed: Feb 25, 2020, 1:15pm

Drawing Name: Z:\projects\81700-81799\81750.00 CHAI Builders B-248\DWG\01\_C540\_81750-00\_STORMD.dwg









IN-LINE DRAIN AT-

CONCRETE COLLAR IN

FINISHED GRADE IN

LAWN / LANDSCAPED

AREAS

-FINISHED GRADE IN

CONCRETE / PAVED

UNPAVED AREAS

AREAS<sup>\*</sup>

∠ELBOW

THE BEGINNING
OF DRAIN LINE

FINISHED GRADE-

CONCRETE AREAS

IN PAVED OR