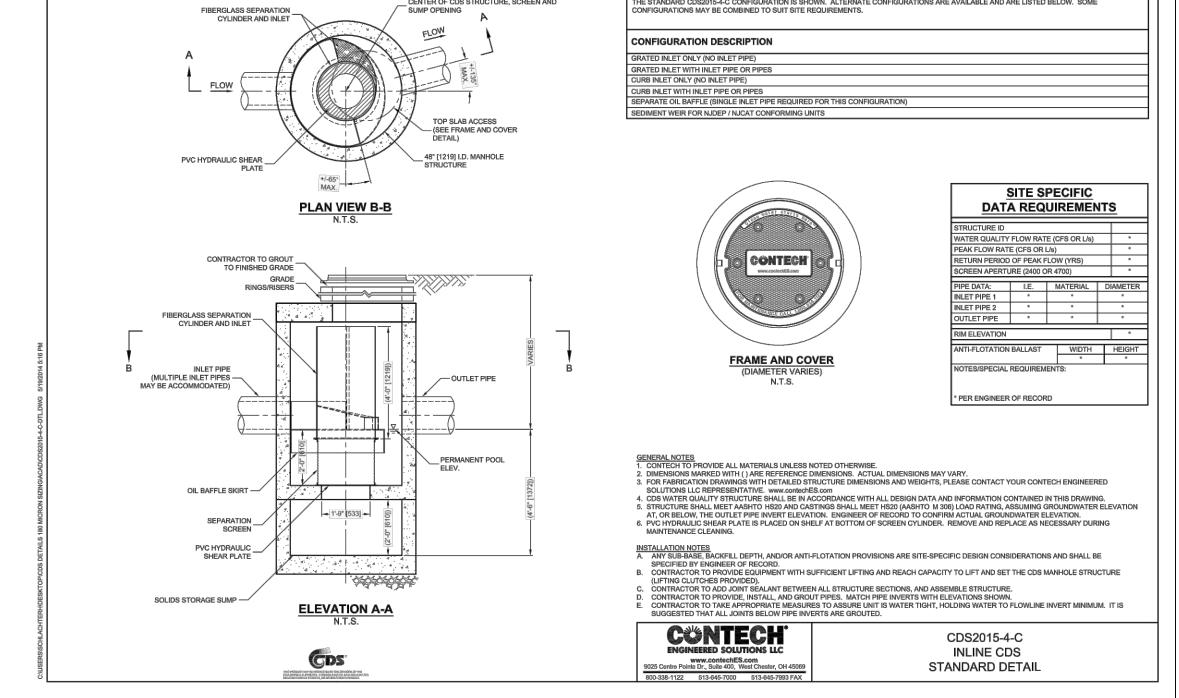

**CONTECH HYDRODYNAMIC SEPARATOR 2015-4-C** 

SCALE: NOT TO SCALE

CONCRETE COLLAR

IN UNPAVED AREAS

FINISHED GRADE

IN-LINE DRAIN DIMENSIONS

BODY ADAPTOR B C E MIN INV DEPTH

/ IN LAWN /

AREAS

LANDSCAPED

Xref's Attached: XTB\_81750-00\_36x48 Date Printed: Feb 25, 2020, 1:15pm

Drawing Name: Z:\projects\81700-81799\81750.00 CHAI Builders B-248\DWG\01\_C540\_81750-00\_STORMD.dwg

IN-LINE DRAIN AT-

CONCRETE COLLAR IN

FINISHED GRADE IN

LAWN / LANDSCAPED

AREAS

-FINISHED GRADE IN

CONCRETE / PAVED

UNPAVED AREAS

AREAS<sup>\*</sup>

∠ELBOW

THE BEGINNING
OF DRAIN LINE

FINISHED GRADE-

CONCRETE AREAS

IN PAVED OR