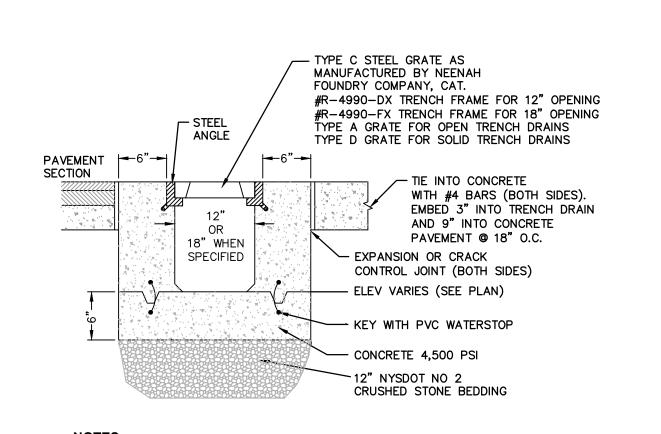

- 1. DEPTH OF TRENCH DRAINS VARY. SEE GRADING AND DRAINAGE PLAN FOR DIMENSIONS OF EACH INDIVIDUAL TRENCH DRAIN.
- 2. ALL GRATES SHALL BE "BICYCLE SAFETY" APPROVED. 3. PROVIDE HORIZONTAL OUTLET END PLATES AT DOWNSTREAM END OF EACH TRENCH DRAIN.
- TRENCH DRAIN DETAIL SCALE: NOT TO SCALE