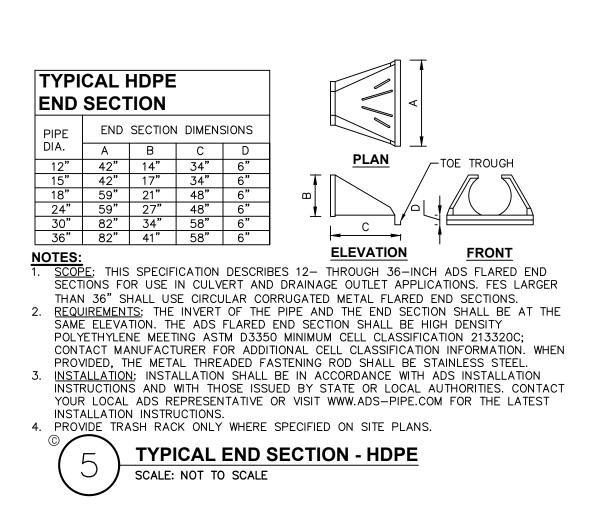

- 1. DEPTH OF TRENCH DRAINS VARY. SEE GRADING AND DRAINAGE PLAN FOR DIMENSIONS OF EACH INDIVIDUAL TRENCH DRAIN.
- 2. ALL GRATES SHALL BE "BICYCLE SAFETY" APPROVED. 3. PROVIDE HORIZONTAL OUTLET END PLATES AT DOWNSTREAM END OF EACH TRENCH DRAIN.
- TRENCH DRAIN DETAIL SCALE: NOT TO SCALE





**CONTECH HYDRODYNAMIC SEPARATOR 2015-4-C** 

SCALE: NOT TO SCALE











CONCRETE COLLAR

IN UNPAVED AREAS

FINISHED GRADE

IN-LINE DRAIN DIMENSIONS

BODY ADAPTOR B C E MIN INV DEPTH

/ IN LAWN /

AREAS

LANDSCAPED





Xref's Attached: XTB\_81750-00\_36x48 Date Printed: Feb 25, 2020, 1:15pm

Drawing Name: Z:\projects\81700-81799\81750.00 CHAI Builders B-248\DWG\01\_C540\_81750-00\_STORMD.dwg









IN-LINE DRAIN AT-

CONCRETE COLLAR IN

FINISHED GRADE IN

LAWN / LANDSCAPED

AREAS

-FINISHED GRADE IN

CONCRETE / PAVED

UNPAVED AREAS

AREAS<sup>\*</sup>

∠ELBOW

THE BEGINNING
OF DRAIN LINE

FINISHED GRADE-

CONCRETE AREAS

IN PAVED OR