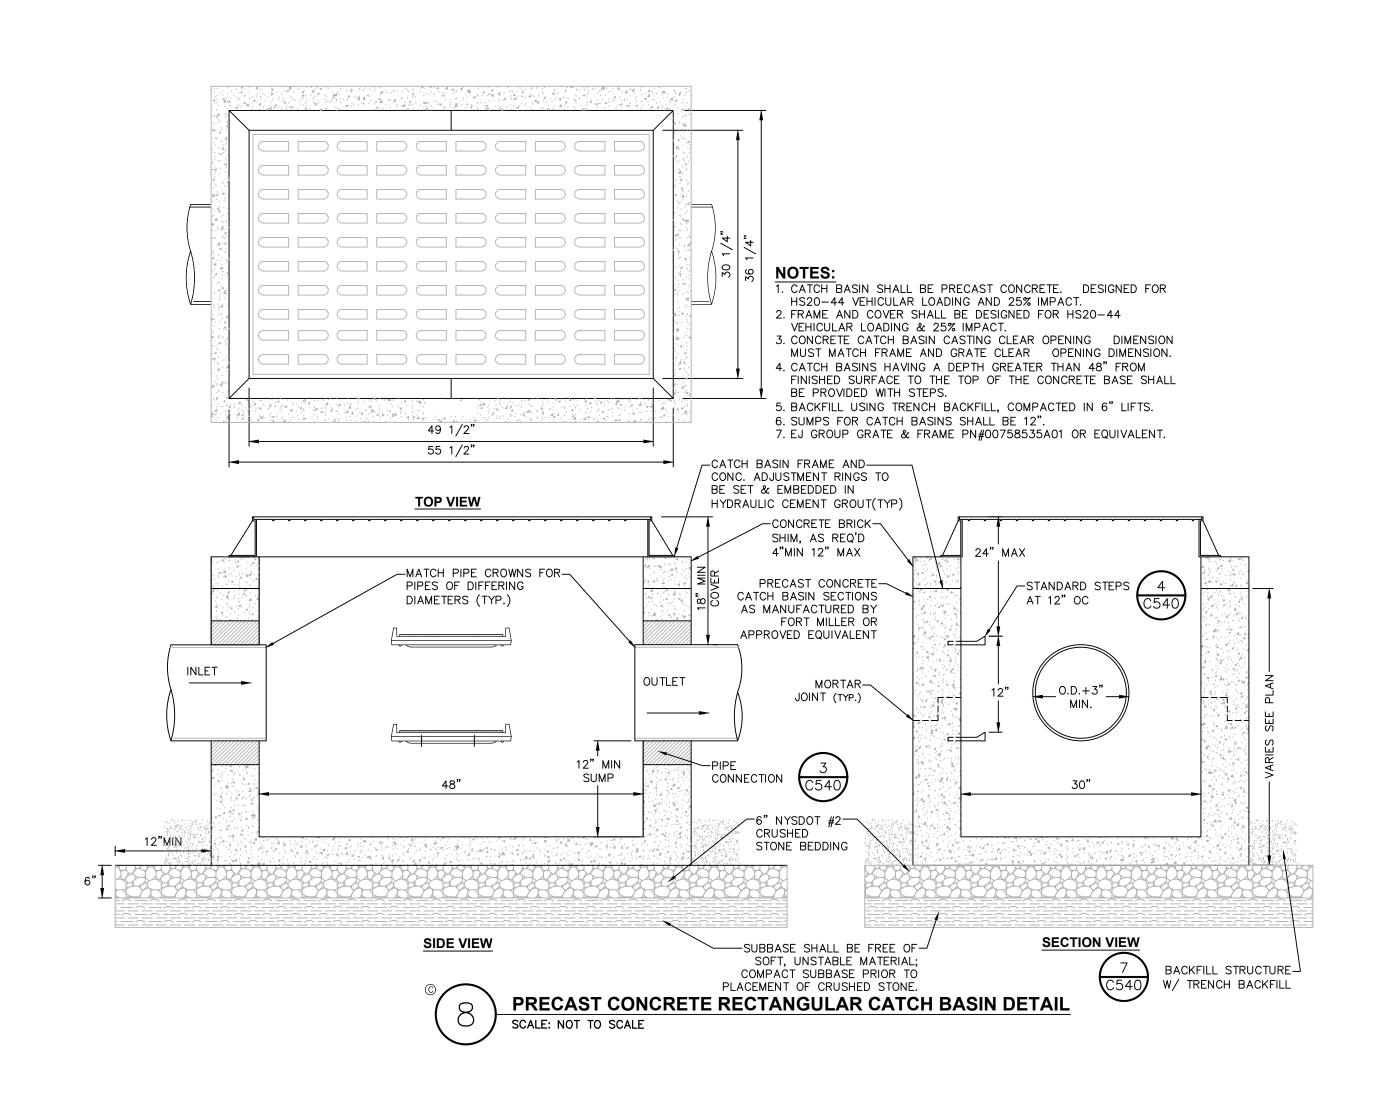

- 1. DEPTH OF TRENCH DRAINS VARY. SEE GRADING AND DRAINAGE PLAN FOR DIMENSIONS OF EACH INDIVIDUAL TRENCH DRAIN.
- 2. ALL GRATES SHALL BE "BICYCLE SAFETY" APPROVED. 3. PROVIDE HORIZONTAL OUTLET END PLATES AT DOWNSTREAM END OF EACH TRENCH DRAIN.
- TRENCH DRAIN DETAIL SCALE: NOT TO SCALE