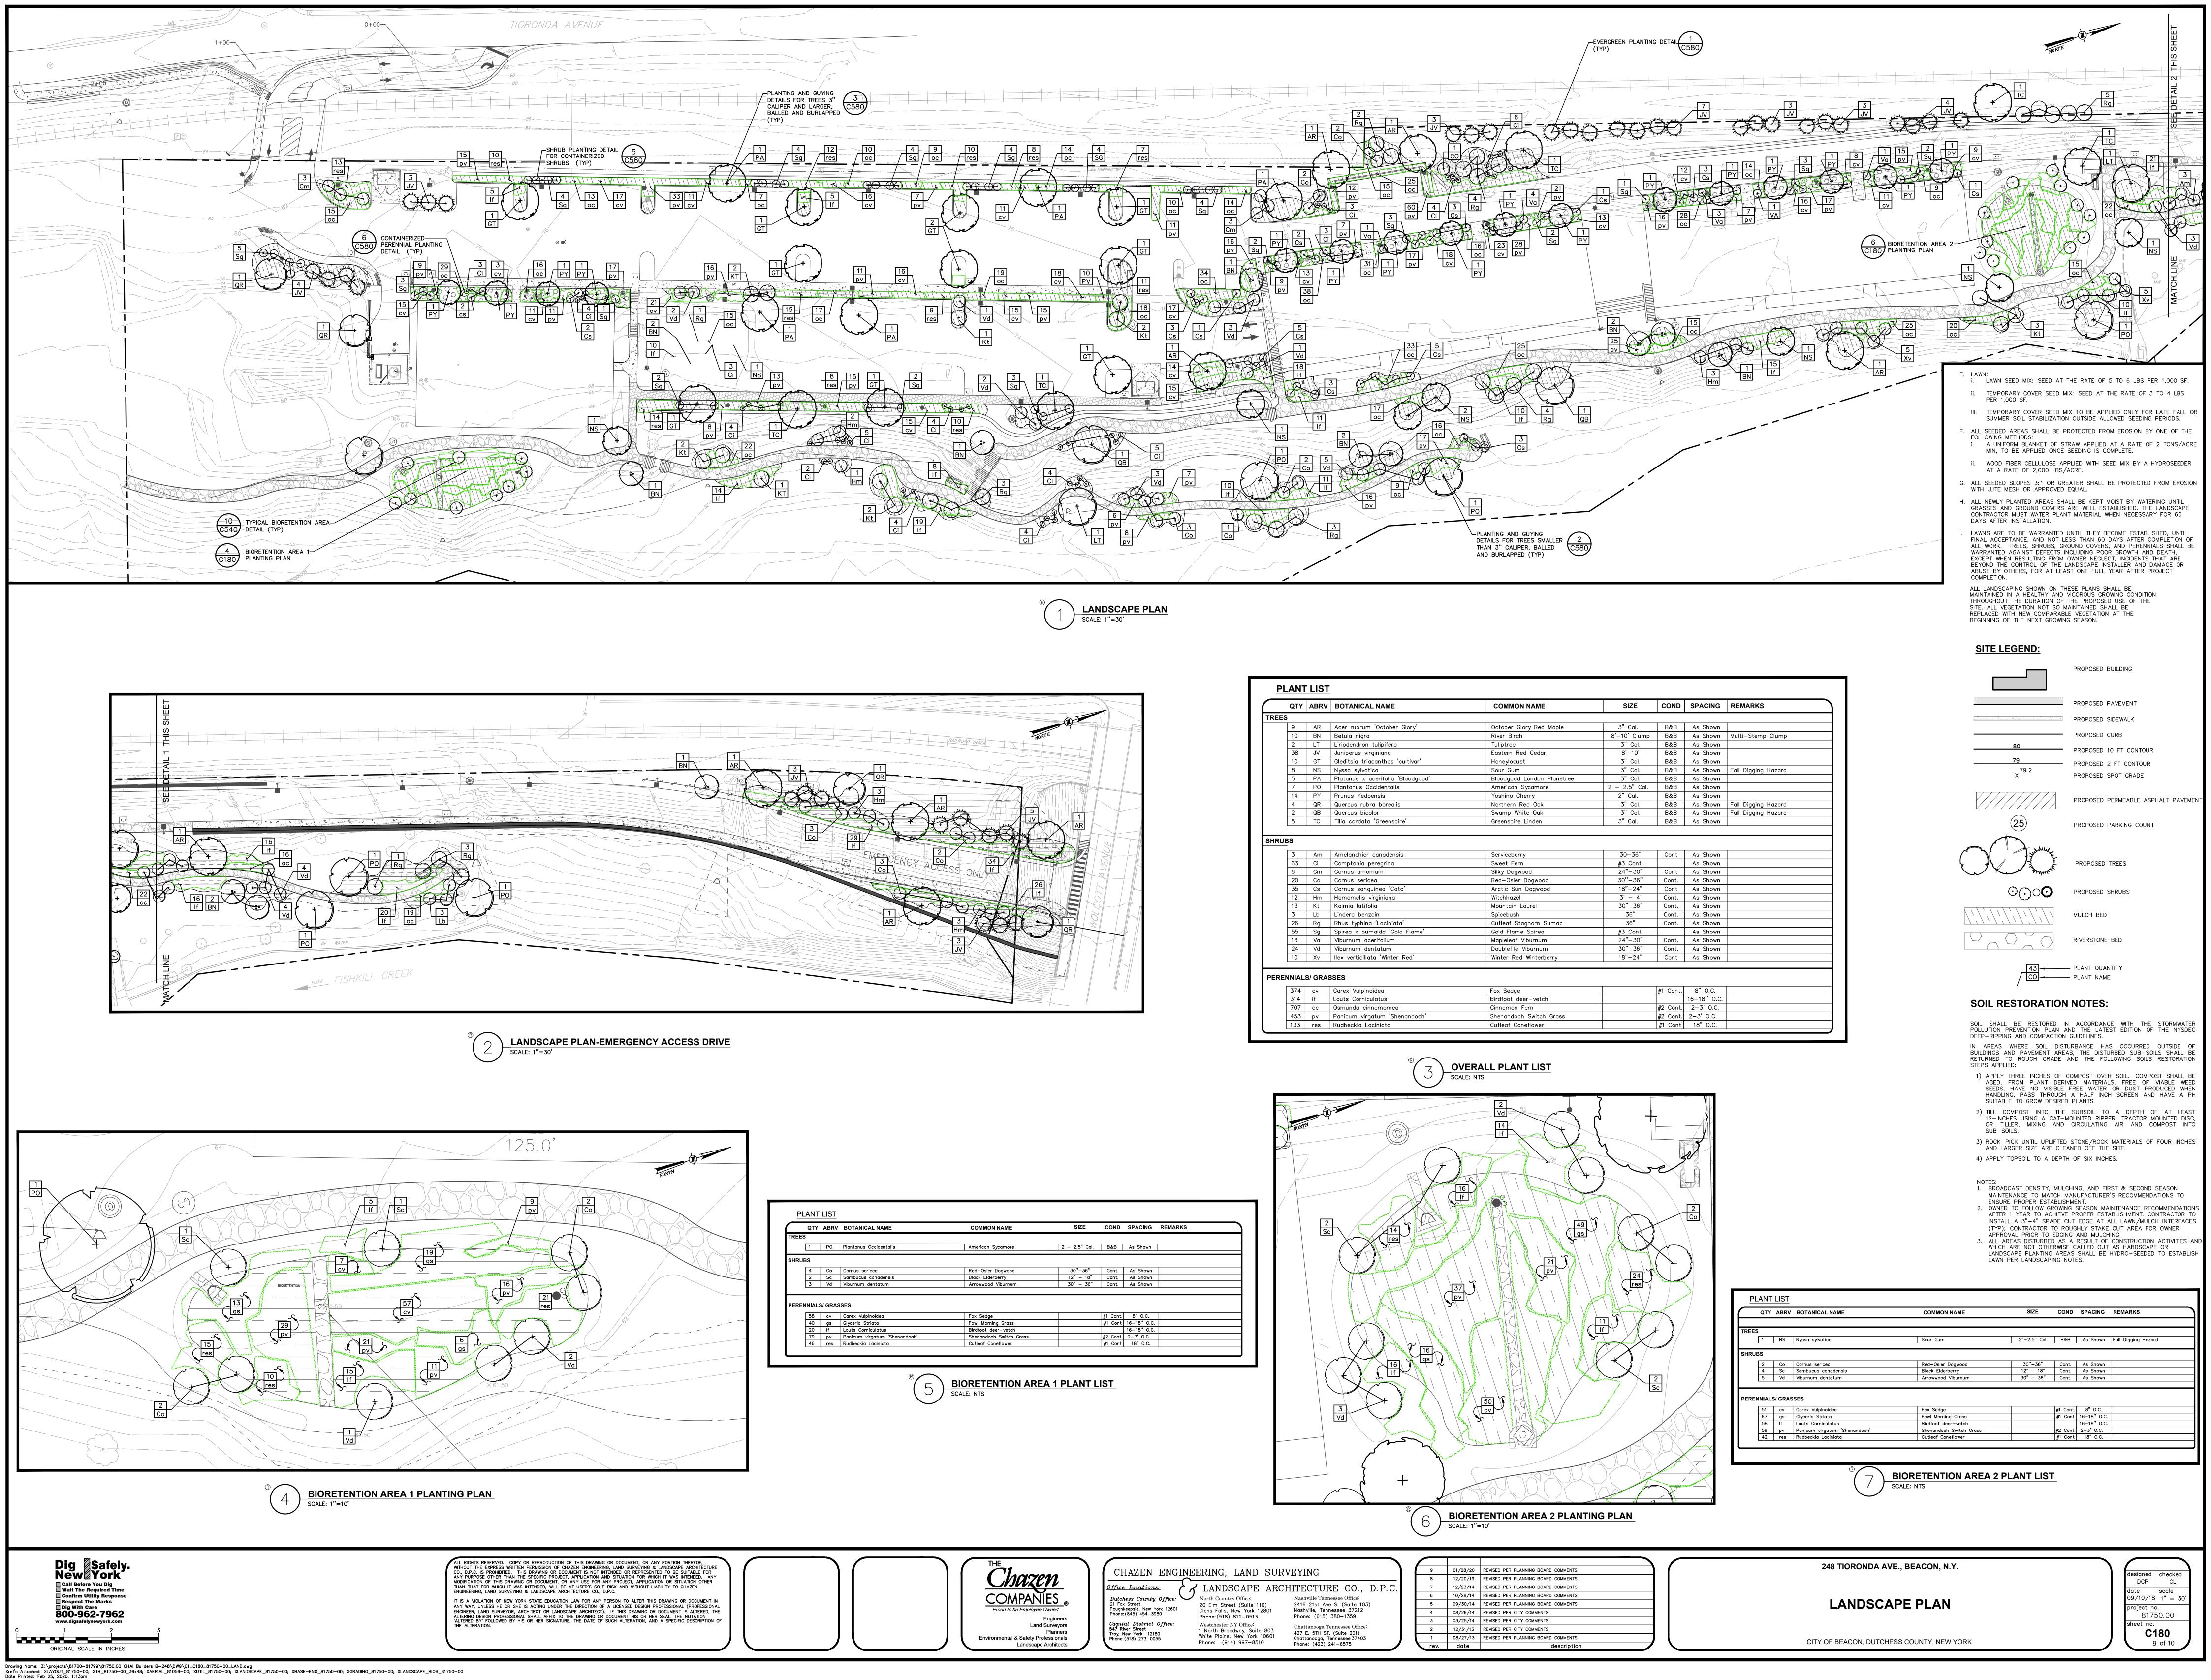

| -                        | TY AB                        | RV   | BOTANICAL NAME                               | COMMON NAME                     | SIZE          | COND     | SPAC                      |
|--------------------------|------------------------------|------|----------------------------------------------|---------------------------------|---------------|----------|---------------------------|
| <b>TREES</b>             |                              |      |                                              |                                 |               |          |                           |
| 1                        | P                            | )    | Plantanus Occidentalis                       | American Sycamore               | 2 – 2.5" Cal. | B&B      | As Sho                    |
| SHRUBS                   |                              |      |                                              |                                 |               |          |                           |
| 4                        |                              | .    | Cornus sericea                               | Red-Osier Dogwood               | 30"-36"       | Cont.    | As Sh                     |
|                          | S                            |      | Sambucus canadensis                          | Black Elderberry                | 12" - 18"     | Cont.    | As Sh                     |
| 2                        |                              |      |                                              |                                 |               |          |                           |
| ERENNI                   | V                            |      | Viburnum dentatum SES                        | Arrowwood Viburnum              | 30" - 36"     | Cont.    | As Sh                     |
| 3                        | ALS/ G                       | RAS  |                                              | Fox Sedge                       | 30" - 36"     | Cont.    |                           |
| PERENNL                  | ALS/ G                       | RAS: | SES                                          |                                 | 30" - 36"     |          | 8" 0.                     |
| SERENNI                  | ALS/ G                       | RAS: | SES<br>Carex Vulpinoidea                     | Fox Sedge                       | 30" - 36"     | #1 Cont. |                           |
| 3<br>PERENNI<br>58<br>40 | ALS/ G<br>8 c<br>0 g<br>0 If | RAS  | SES<br>Carex Vulpinoidea<br>Glyceria Striata | Fox Sedge<br>Fowl Morning Grass | 30" - 36"     | #1 Cont. | 8"0<br>16–18''<br>16–18'' |