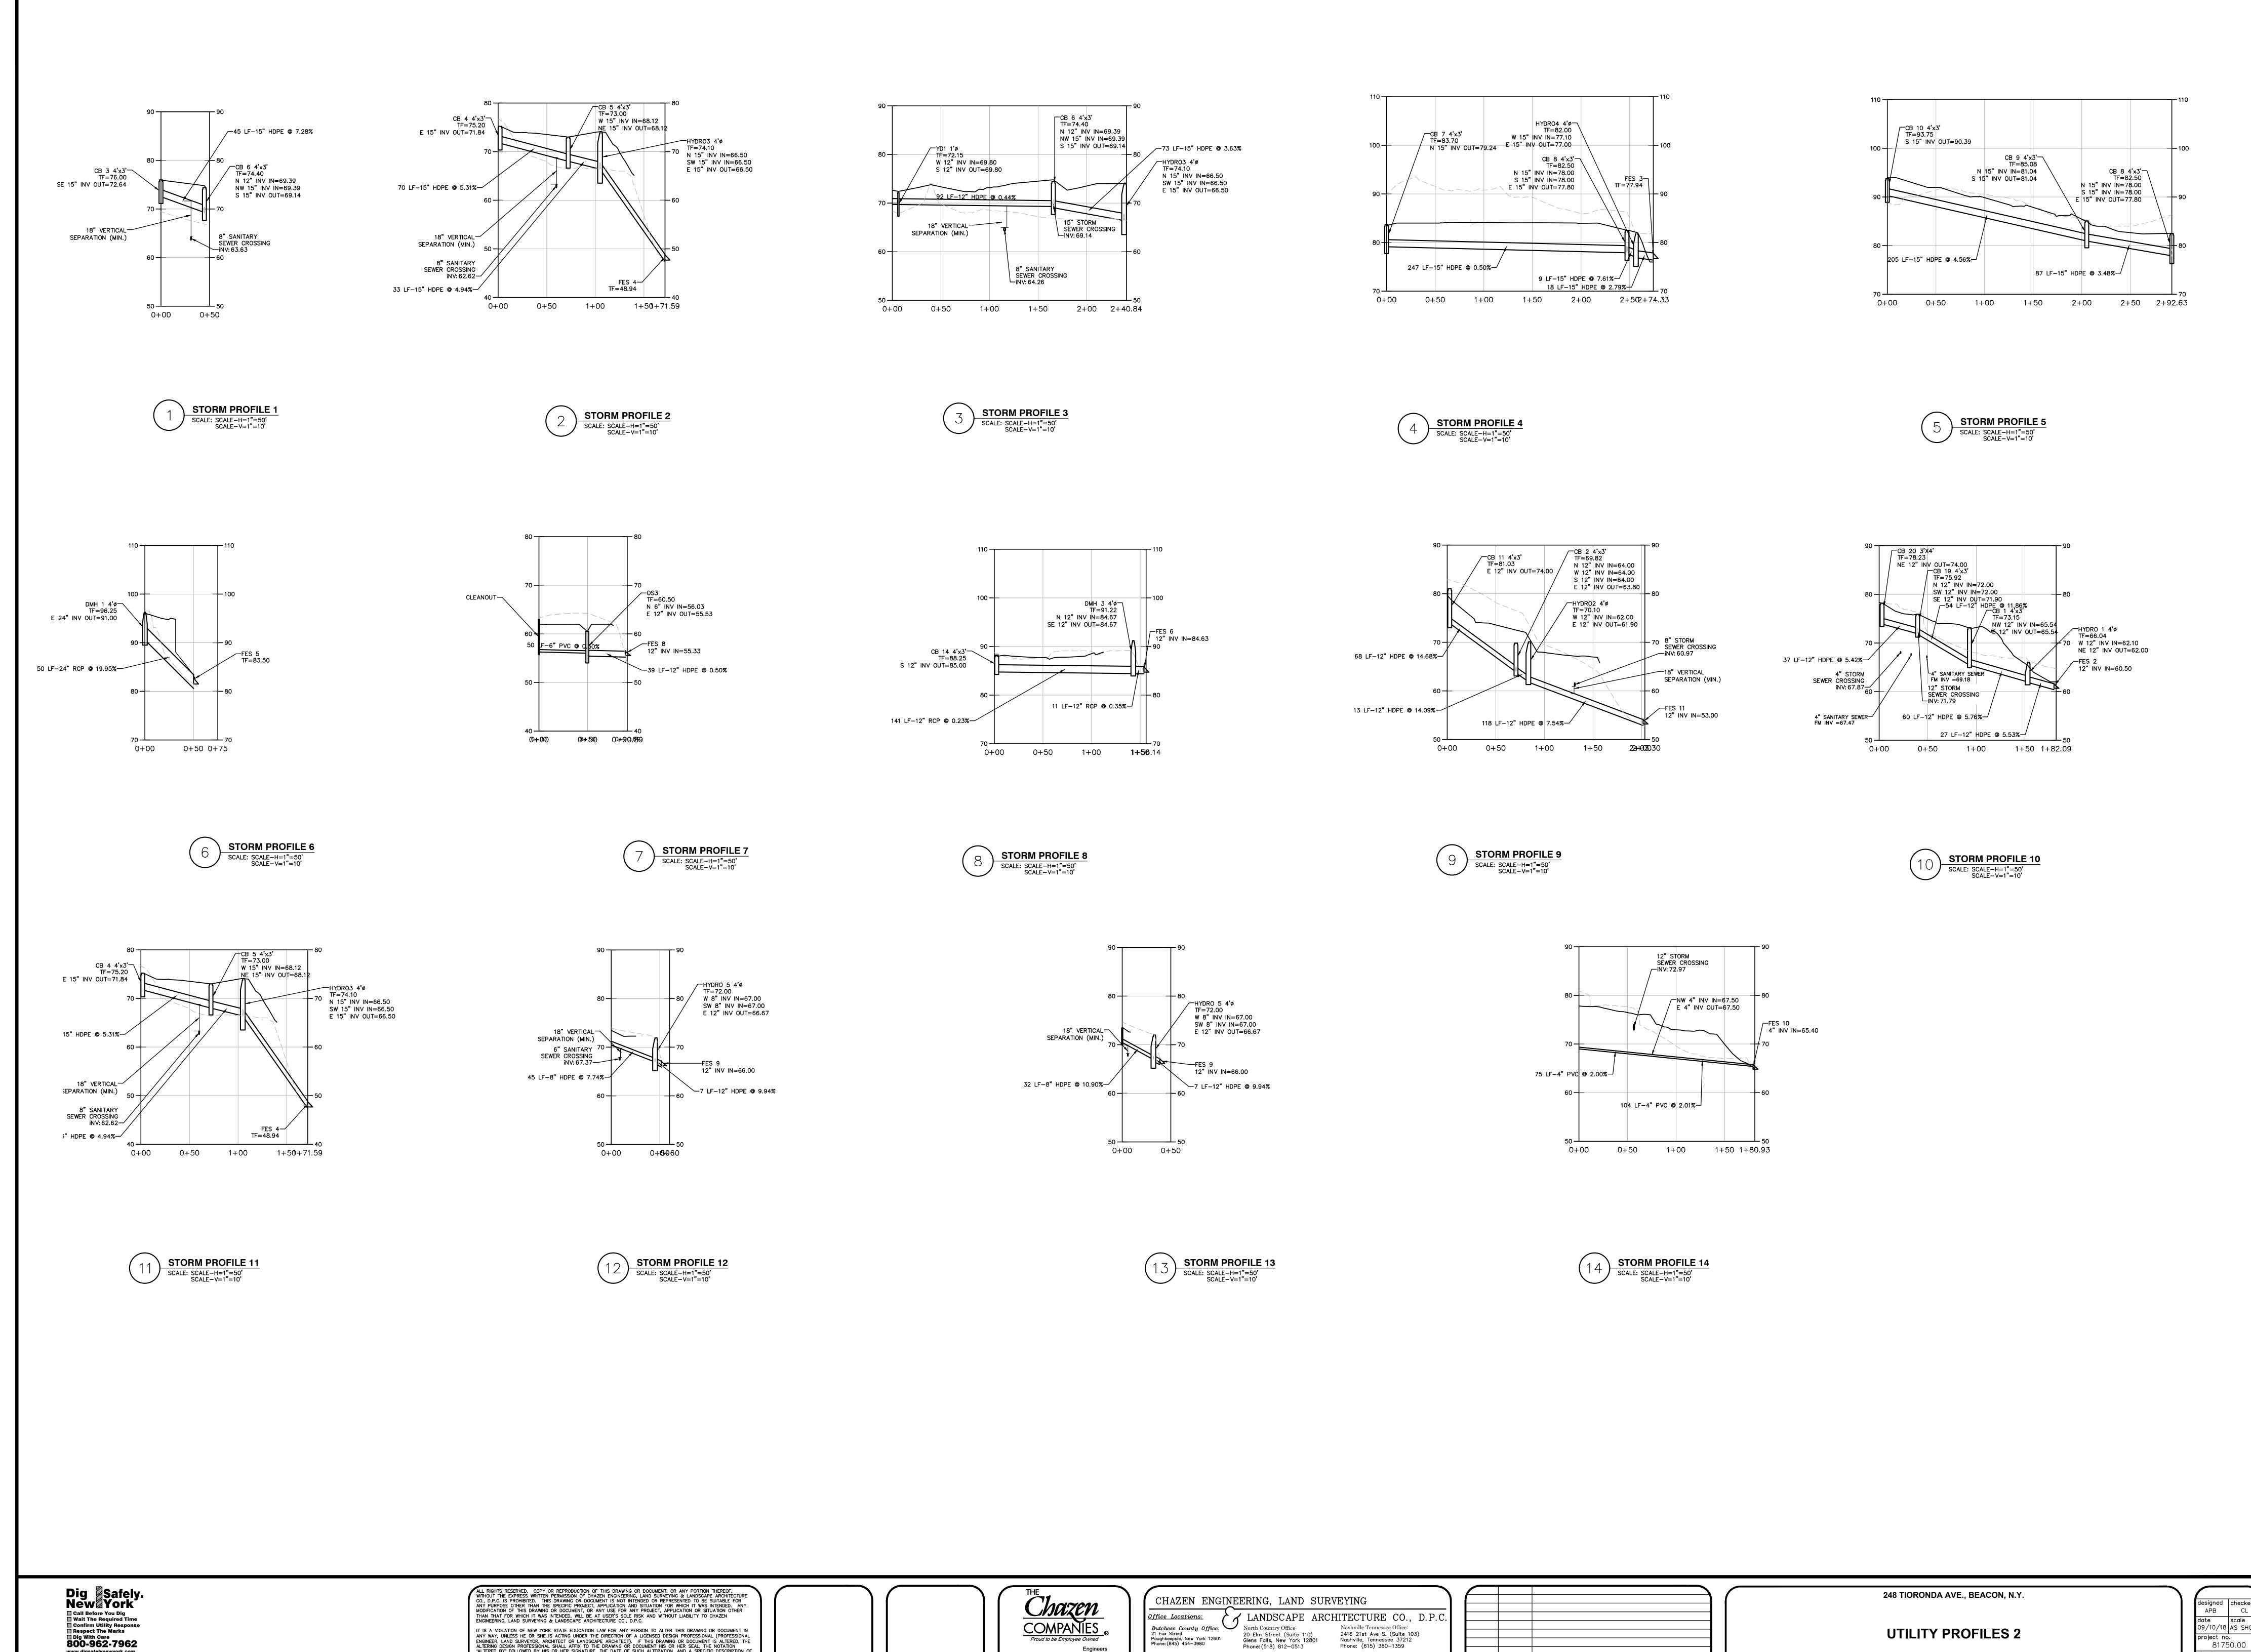

ORIGINAL SCALE IN INCHES Drawing Name: Z:\projects\81700-81799\81750.00 CHAI Builders B-248\DWG\01\_C162\_81750-00\_UTIL\_PROFILES\_2.dwg
Xref's Attached: XTB\_81750-00\_36x48; XUTIL\_81750-00
Date Printed: Feb 25, 2020, 1:11pm

www.digsafelynewyork.com

IT IS A VIOLATION OF NEW YORK STATE EDUCATION LAW FOR ANY PERSON TO ALTER THIS DRAWING OR DOCUMENT IN ANY WAY, UNLESS HE OR SHE IS ACTING UNDER THE DIRECTION OF A LICENSED DESIGN PROFESSIONAL (PROFESSIONAL ENGINEER, LAND SURVEYOR, ARCHITECT OR LANDSCAPE ARCHITECT). IF THIS DRAWING OR DOCUMENT IS ALTERED, THE ALTERING DESIGN PROFESSIONAL SHALL AFFIX TO THE DRAWING OR DOCUMENT HIS OR HER SEAL, THE NOTATION "ALTERED BY" FOLLOWED BY HIS OR HER SIGNATURE, THE DATE OF SUCH ALTERATION, AND A SPECIFIC DESCRIPTION OF THE ALTERATION.

Land Surveyo