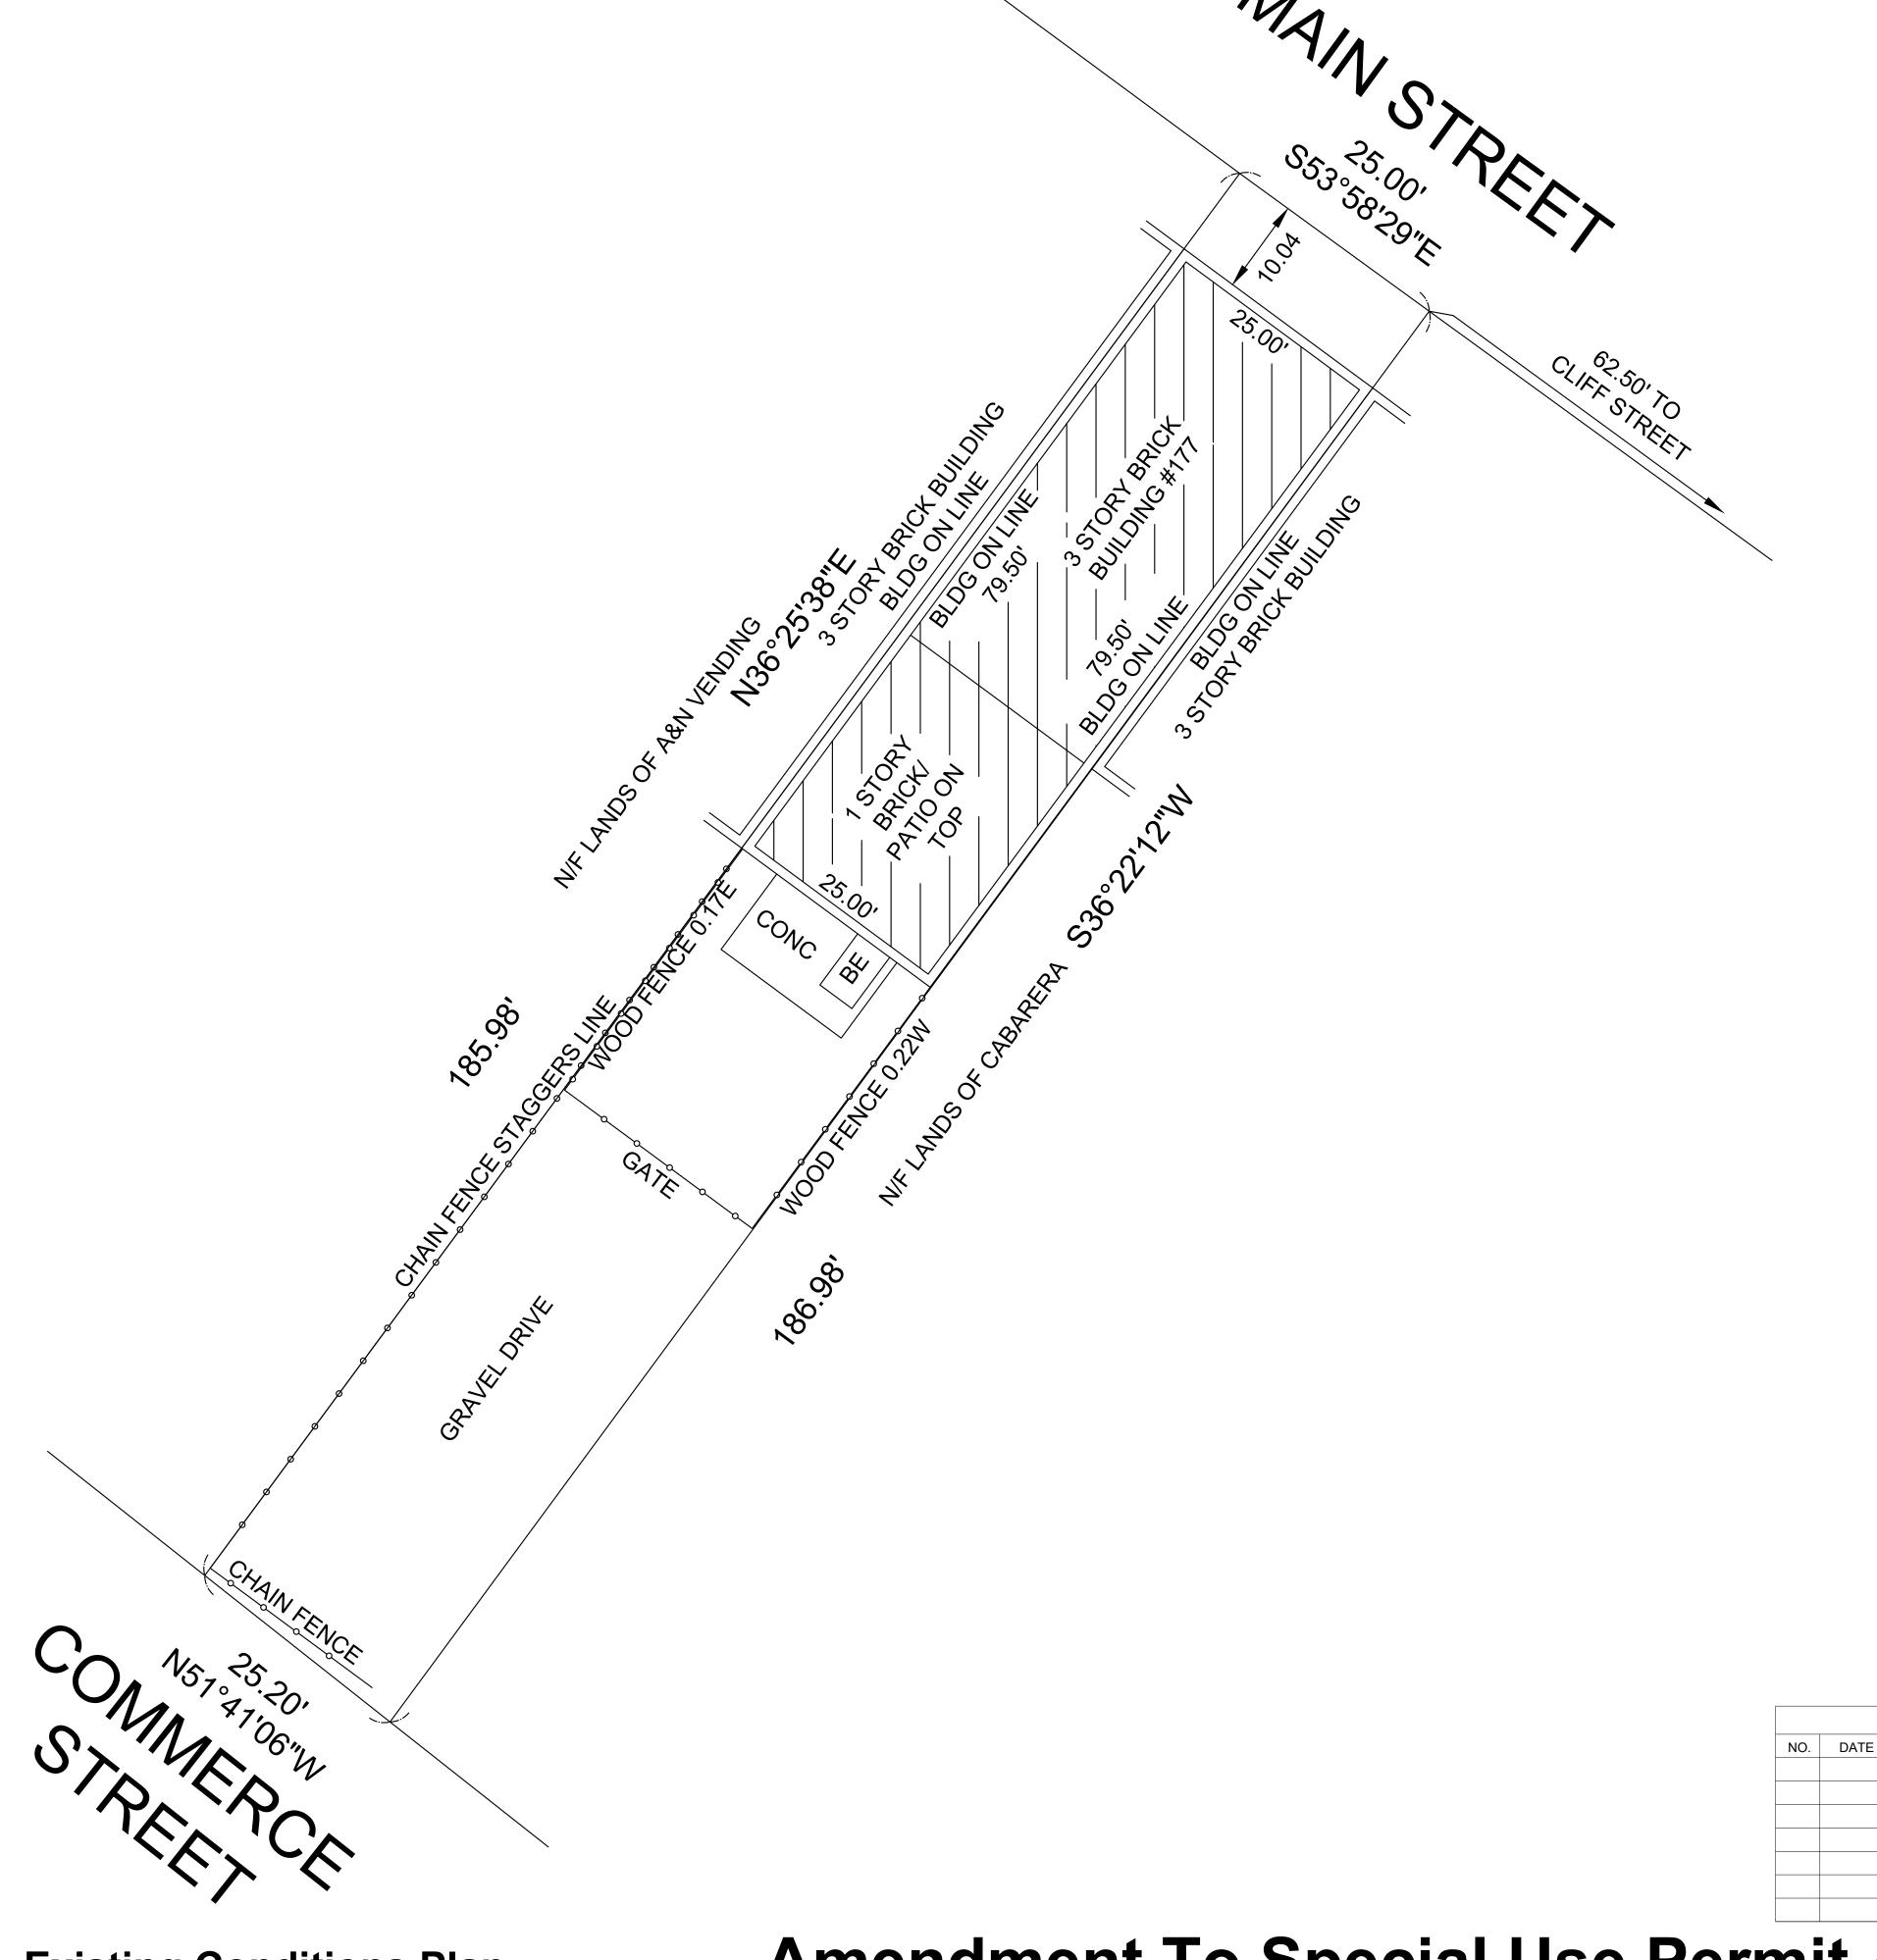

SURVEY OF LOT 791947
D.C.T.M. DUTCHESS-5954-27-791947
SITUATED AT 177 MAIN STREET
CITY OF BEACON
DUTCHESS COUNTY, NEW YORK

THIS SURVEY IS CERTIFIED TO THE FOLLOWING PARTIES: THOROUGHBRED TITLE SERVICES LLC (61456) ENTITLE INSURANCE COMPANY HUDSON VALLEY FEDERAL CREDIT UNION FROG LEAP INC FRANK E. DEESSO ESQ

**Existing Conditions Plan** 

Amendment To Special Use Permit Application
Sheet 2 of 4 - Existing Conditions Plan

Beacon, New York 12508

**REVISIONS:** 

DESCRIPTION

Scale: 1" = 10'