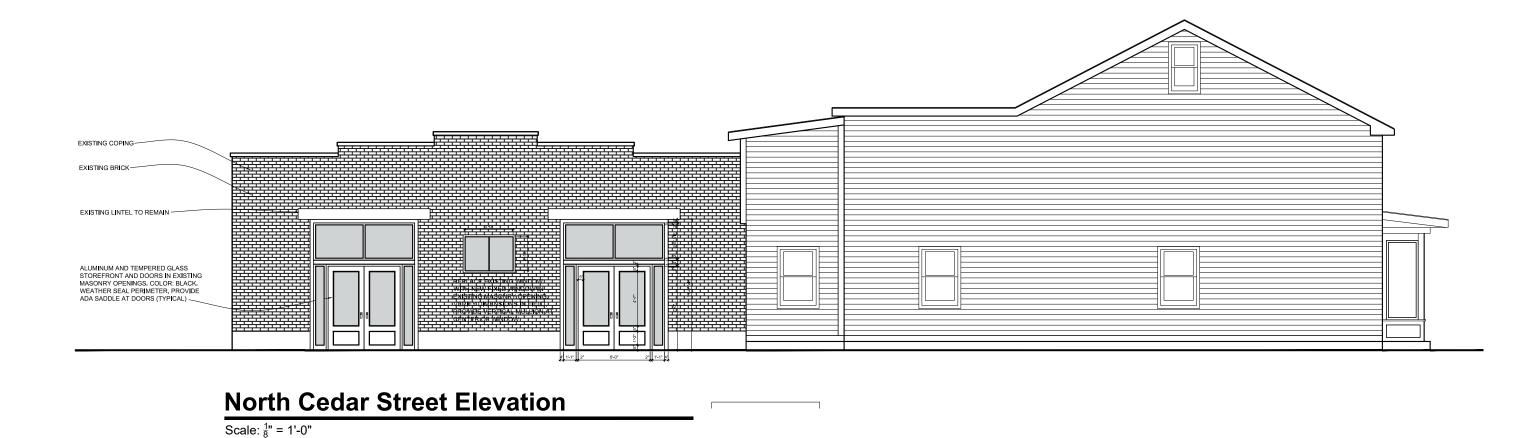

2nd Floor Plan (For Reference Only - No Work)
Scale: 1/8" = 1'-0"

**Main Street Elevation** 

Main Street / Garage Elevation