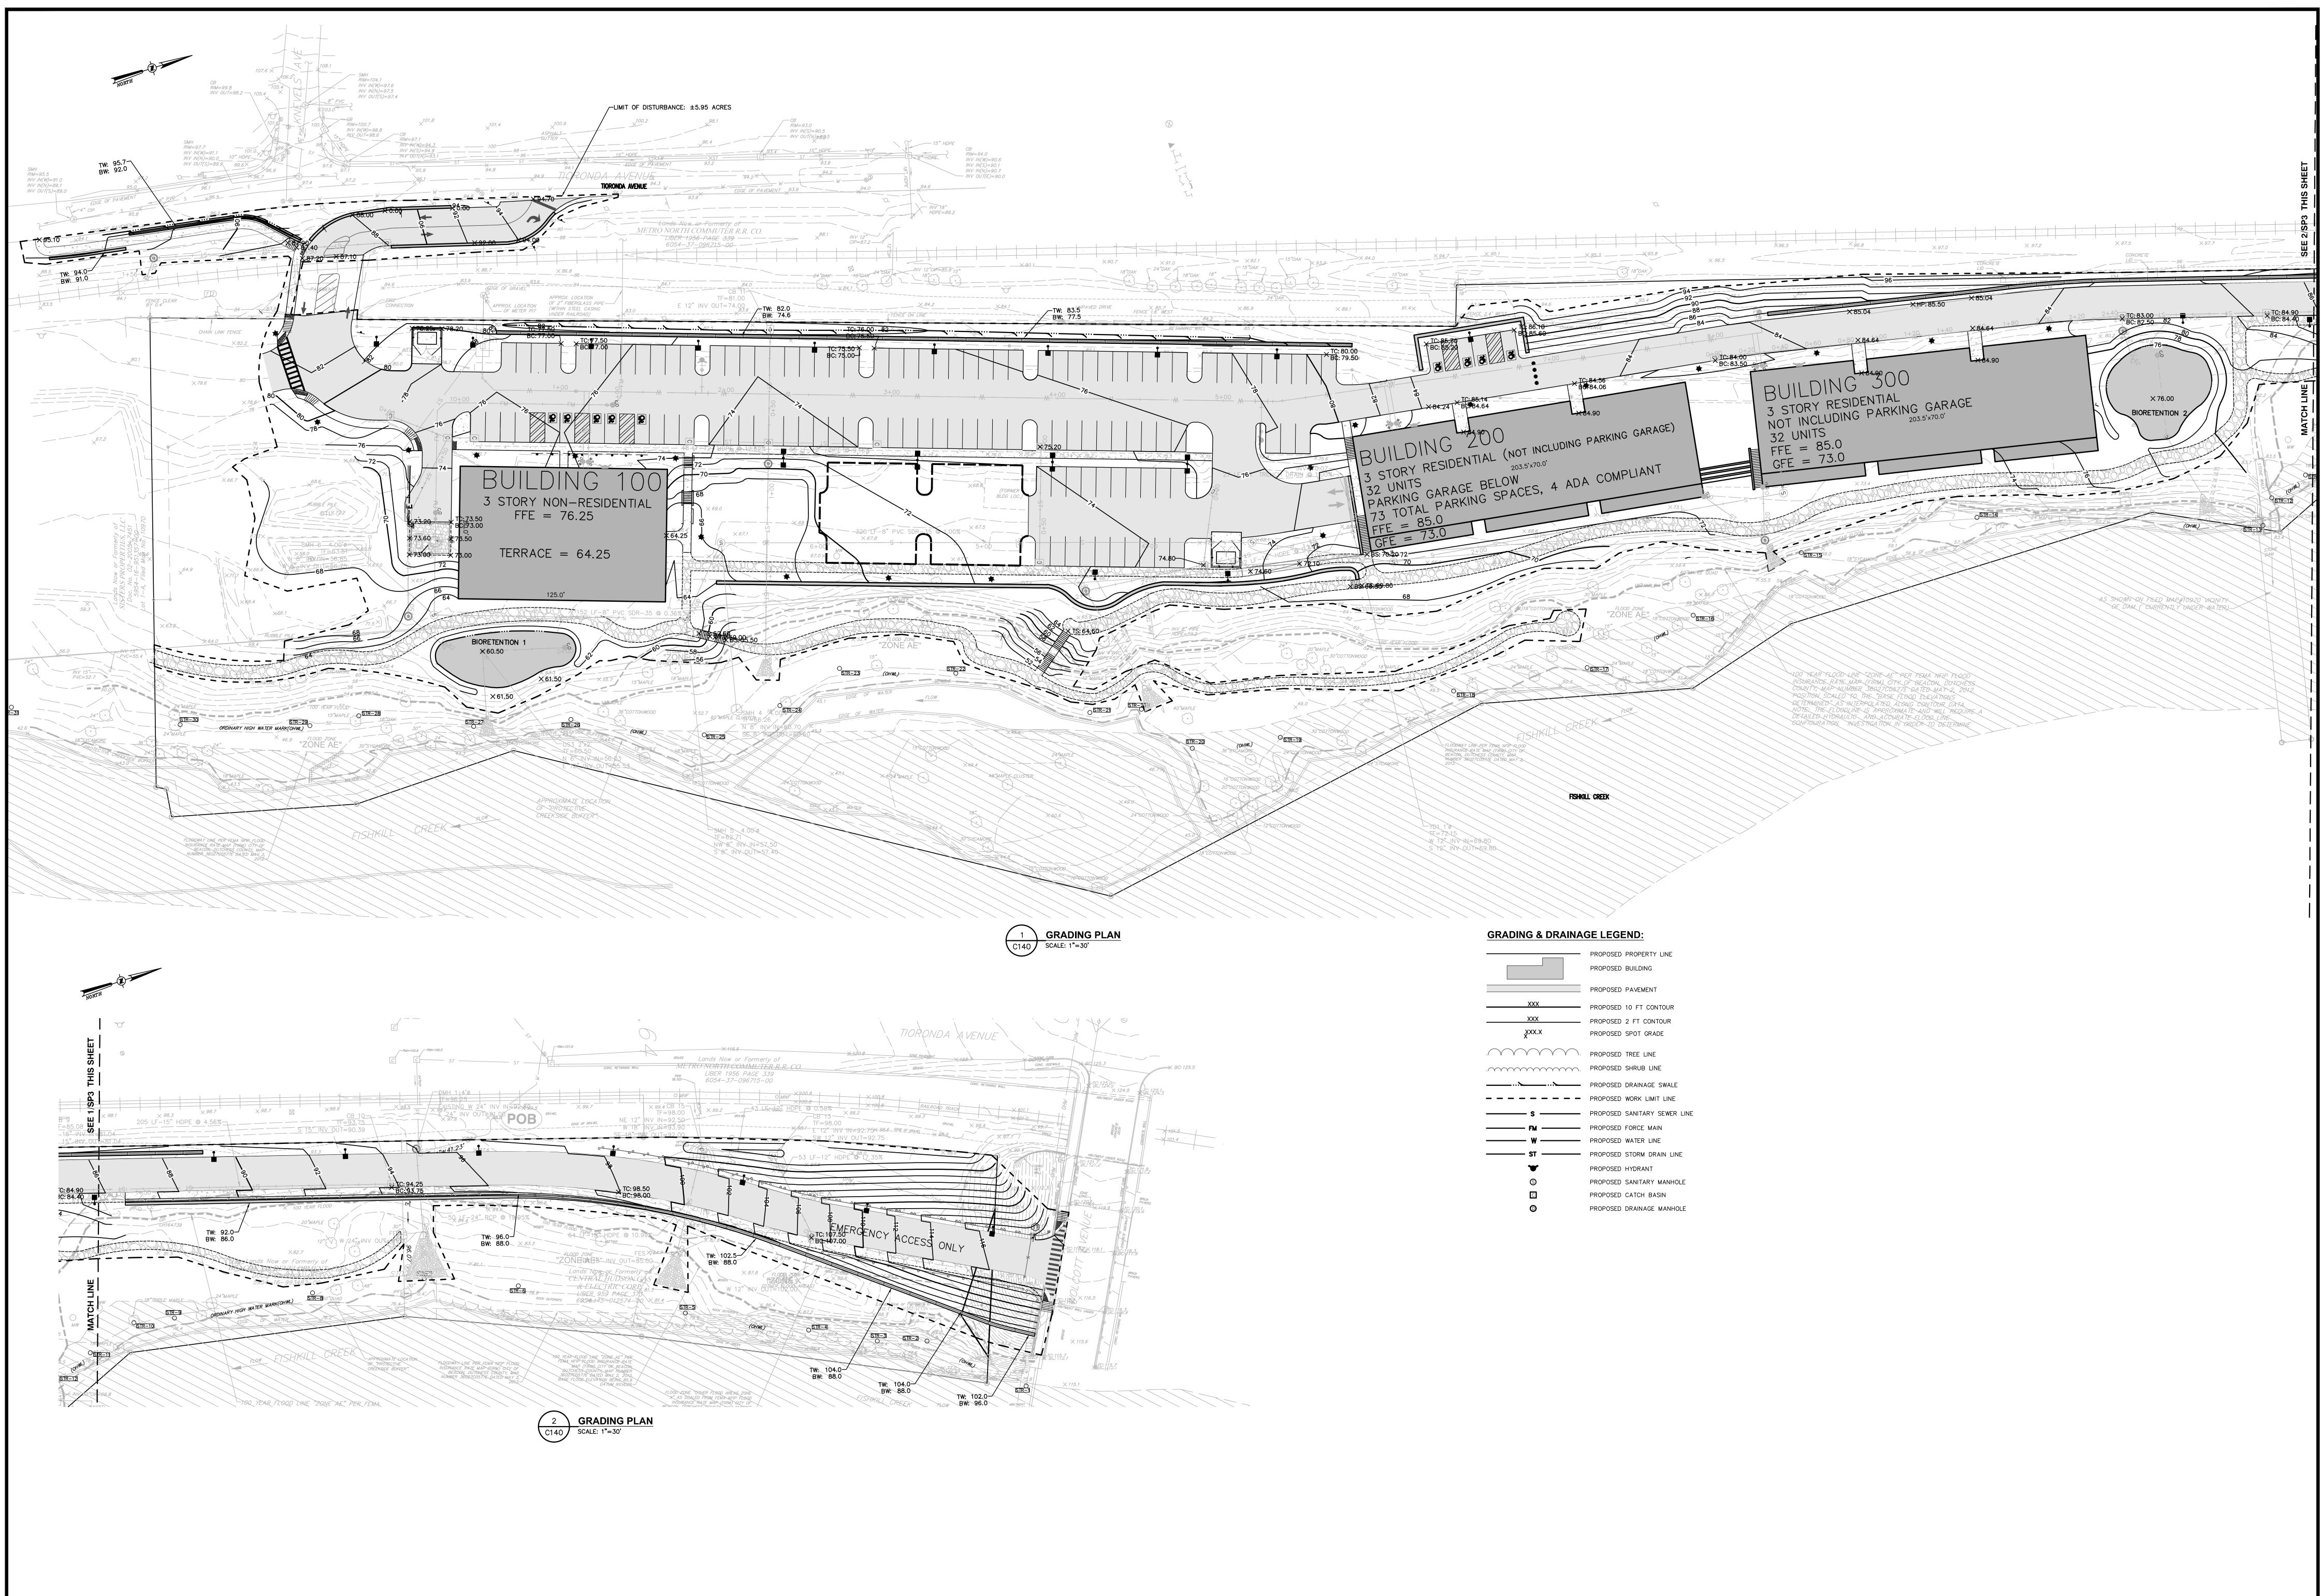

| <b>SE LEGE</b> | END:                |
|----------------|---------------------|
| PROPOSED       | PROPERTY LINE       |
| PROPOSED       | BUILDING            |
|                |                     |
| PROPOSED       | PAVEMENT            |
| PROPOSED       | 10 FT CONTOUR       |
| PROPOSED       | 2 FT CONTOUR        |
| PROPOSED       | SPOT GRADE          |
| PROPOSED       | TREE LINE           |
| PROPOSED       | SHRUB LINE          |
| PROPOSED       | DRAINAGE SWALE      |
| PROPOSED       | WORK LIMIT LINE     |
| PROPOSED       | SANITARY SEWER LINE |
| PROPOSED       | FORCE MAIN          |
| PROPOSED       | WATER LINE          |
| PROPOSED       | STORM DRAIN LINE    |
| PROPOSED       | HYDRANT             |
| PROPOSED       | SANITARY MANHOLE    |
| PROPOSED       | CATCH BASIN         |
|                | DRAINACE MANHOLE    |

248 TIORONDA AVE., BEACON, N.Y.

**GRADING PLAN** 

CITY OF BEACON, DUTCHESS COUNTY, NEW YORK