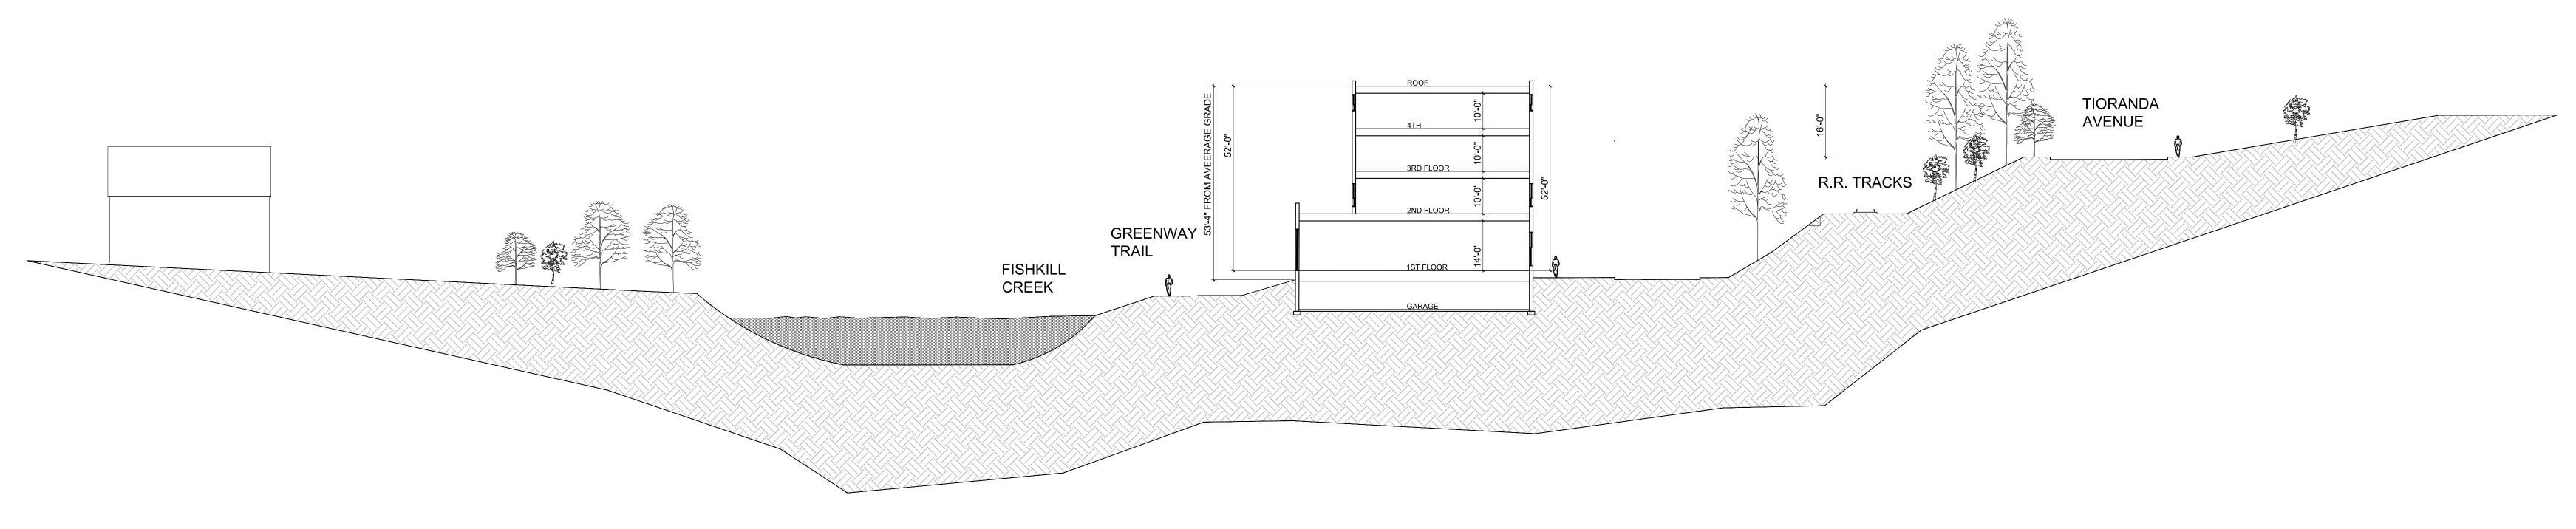

## Site Section: Longitudinal

Scale: 1" = 20'

EXISTING RENOVATED LOFT BUILDING

Site / Civil Engineer: Hudson Land Design 174 Main Street Beacon, New York 12508

Surveyor: TEC Land Surveying, P.C. 15C Tioronda Avenue Beacon, New York 12508