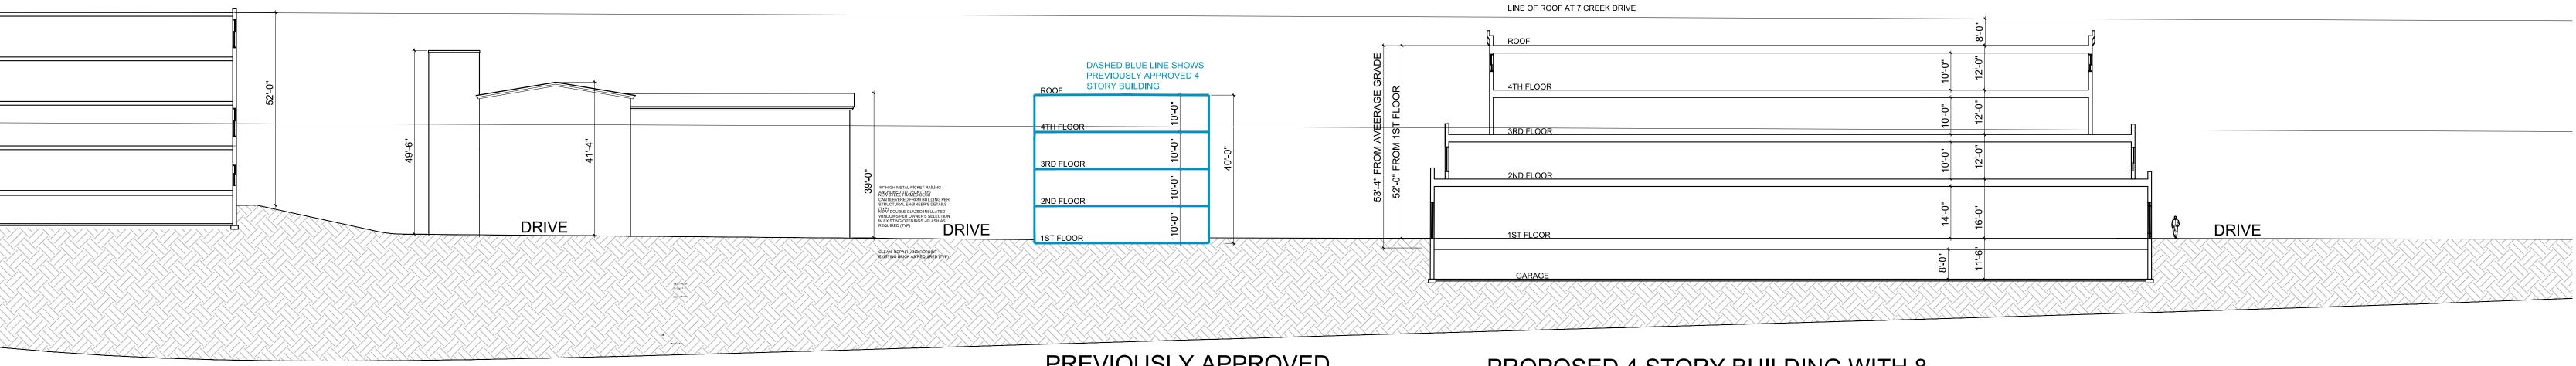

|                        | 4TH FLOOR |
|------------------------|-----------|
| TIORONDA AVENUE        | 3RD FLOOR |
|                        | 2ND FLOOR |
| CHURCHILL STREET DRIVE | 1ST FLOOR |
|                        | GARAGE    |
|                        |           |

EXISTING 46 UNIT APARTMENT BUILDING

Landscape Designer: Landscape Restorations P.O. Box 286 Beacon, New York 12508

PREVIOUSLY APPROVED 16 UNIT BUILDING (NOT TO BE BUILT)

PROPOSED 4 STORY BUILDING WITH 8 APARTMENTS, AND 18,700 GSF COMMERCIAL SPACE IN THIS BUILDING (20,000 SF TOTAL COMMERCIAL SPACE IN PROJECT)