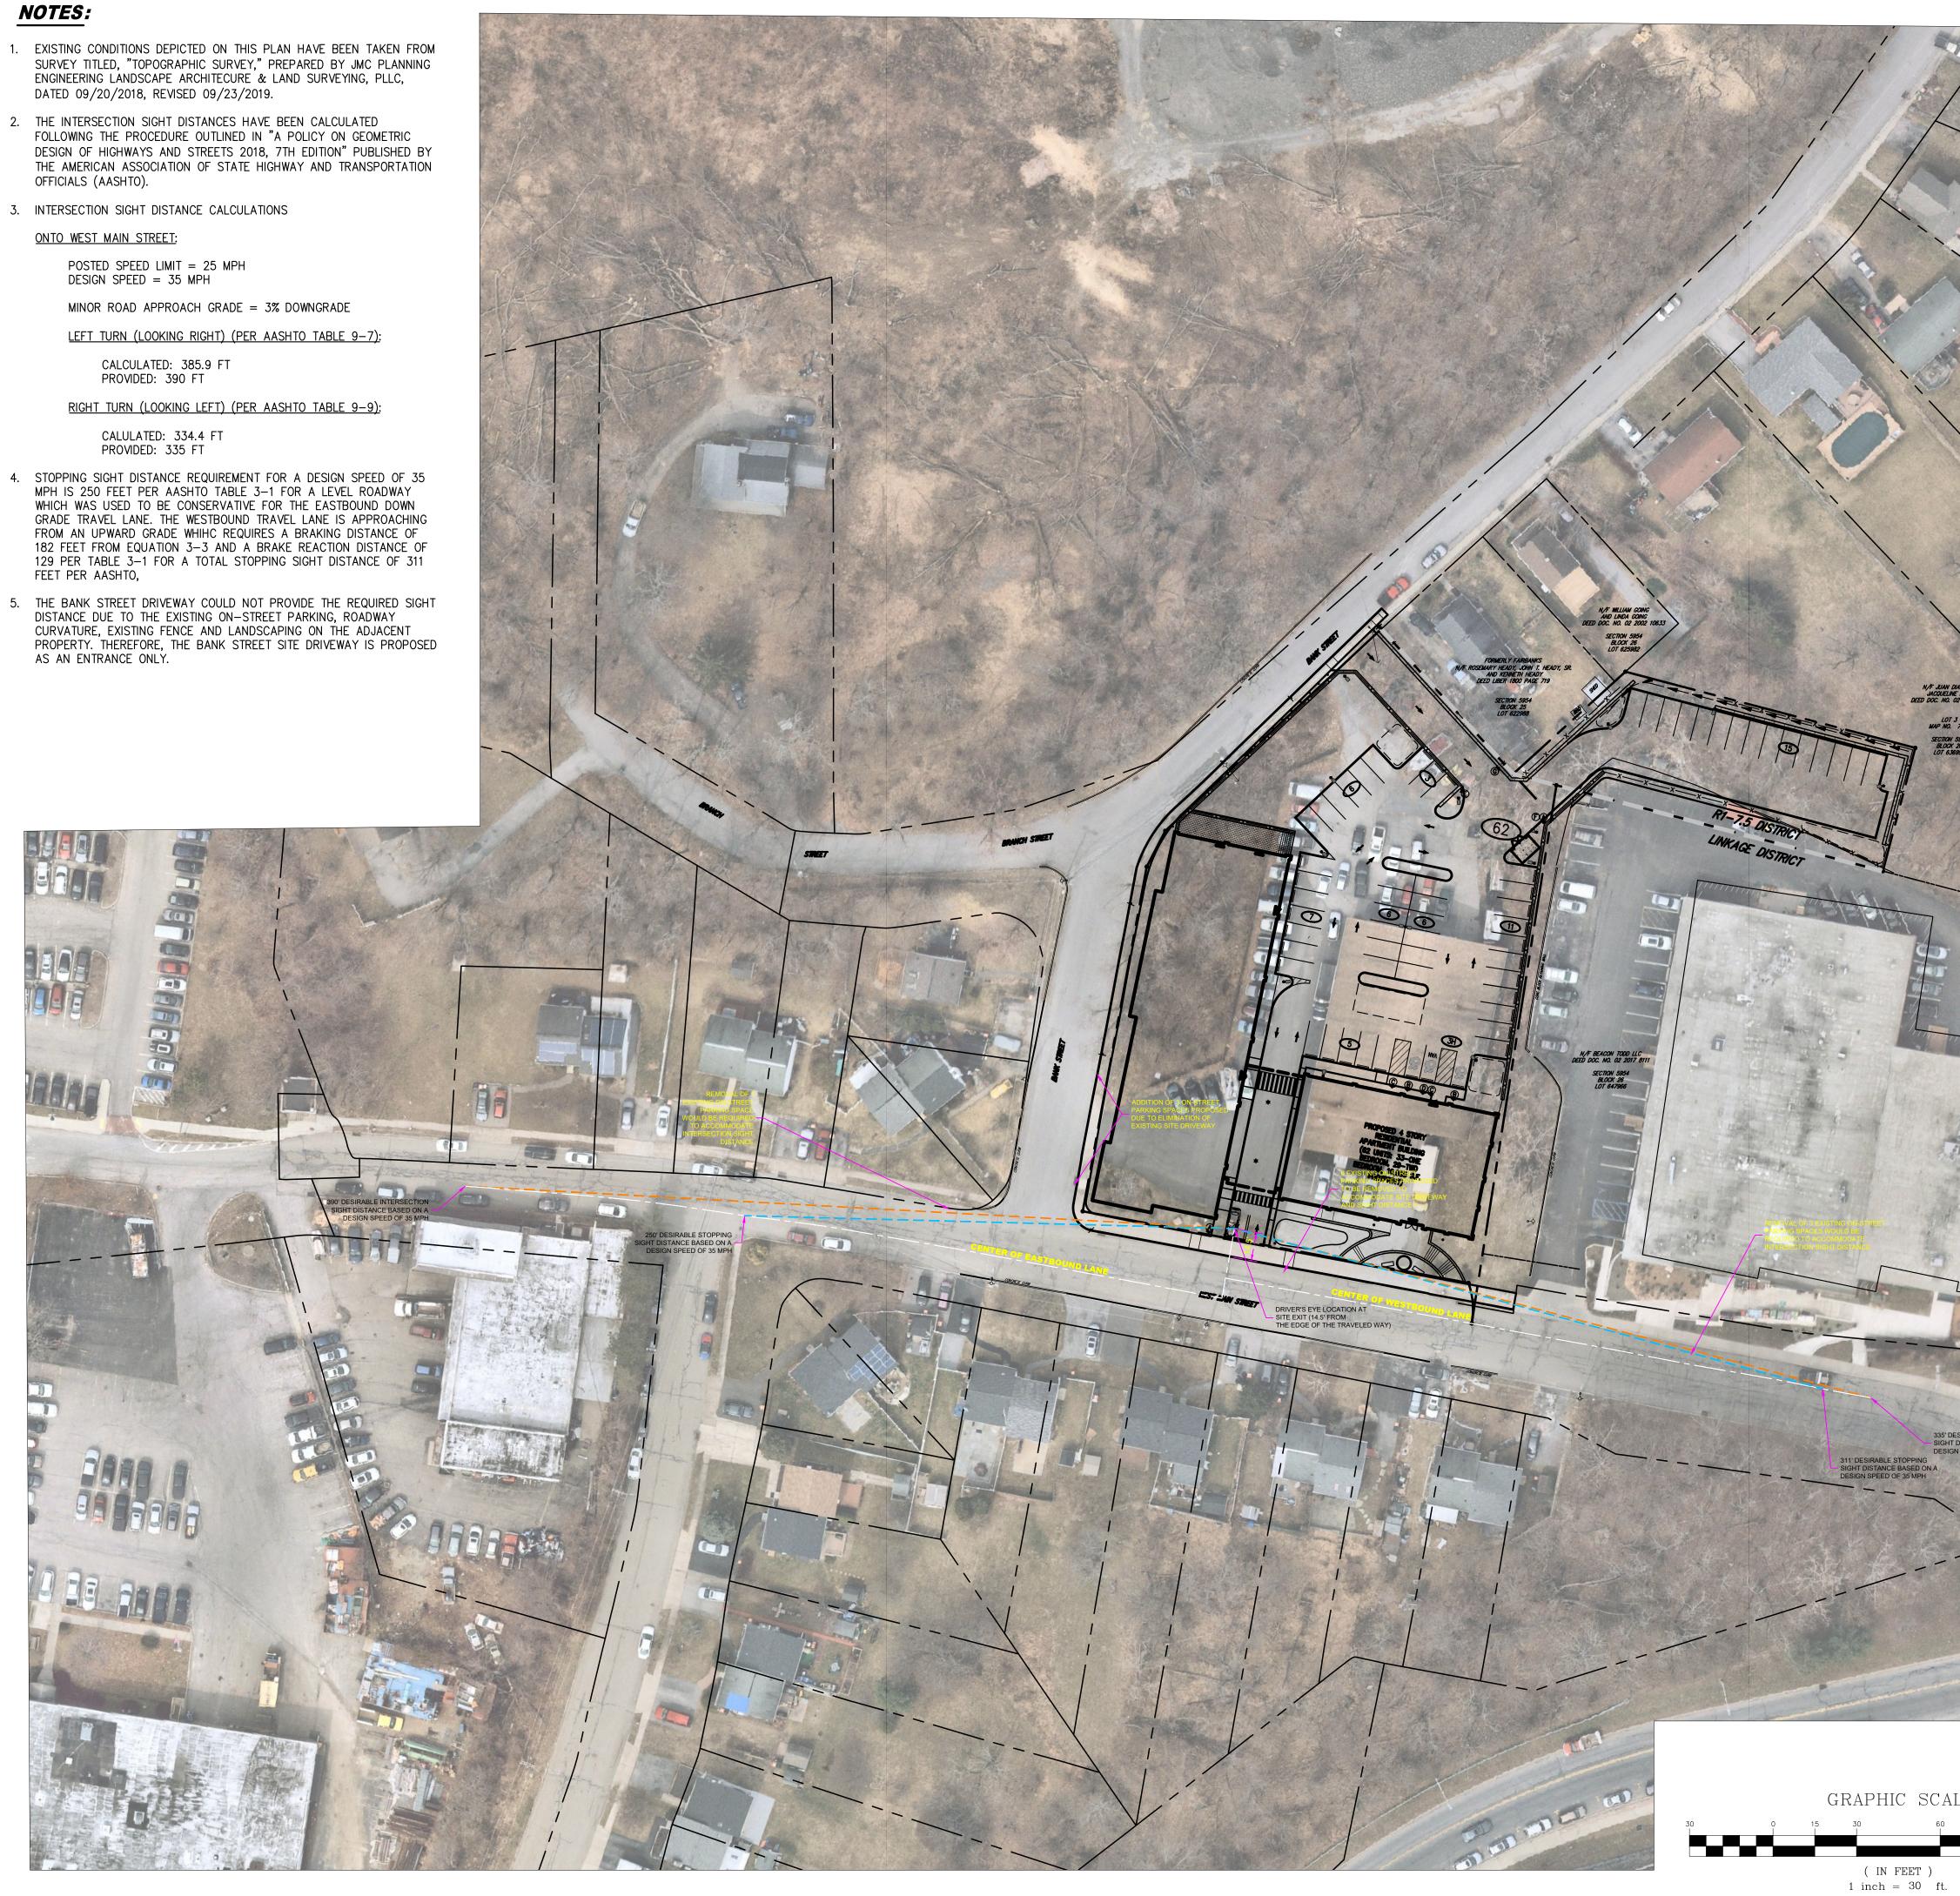

- SURVEY TITLED, "TOPOGRAPHIC SURVEY," PREPARED BY JMC PLANNING ENGINEERING LANDSCAPE ARCHITECURE & LAND SURVEYING, PLLC, DATED 09/20/2018, REVISED 09/23/2019.
- FOLLOWING THE PROCEDURE OUTLINED IN "A POLICY ON GEOMETRIC OFFICIALS (AASHTO).

- MPH IS 250 FEET PER AASHTO TABLE 3-1 FOR A LEVEL ROADWAY WHICH WAS USED TO BE CONSERVATIVE FOR THE EASTBOUND DOWN FEET PER AASHTO,
- CURVATURE, EXISTING FENCE AND LANDSCAPING ON THE ADJACENT

**VOT FOR CONSTRUCTION** 

|                                                                                                                                                                                                                                                                                                                                                                                                                                                                                                                                                                                                                                                                                                                                                                                                                                                                                                                                                                                                                                                                                                                                                                                                                                                                                                                                                                                                                                                                                                                                                                                                                                                                                                                                                                                                                                                                                                                                                                                                                                                                                                                                | APPLICANT/OWNER:<br>FARRELL BUILDING COMPANY<br>2317 MONTAUK HIGHWAY<br>BRIDGEHAMPTON, NY 11932                      | ARCHITECT:<br>ARYEH SIEGEL ARCHITECT<br>84 MASON CIRCLE<br>BEACON, NY 12508                     |
|--------------------------------------------------------------------------------------------------------------------------------------------------------------------------------------------------------------------------------------------------------------------------------------------------------------------------------------------------------------------------------------------------------------------------------------------------------------------------------------------------------------------------------------------------------------------------------------------------------------------------------------------------------------------------------------------------------------------------------------------------------------------------------------------------------------------------------------------------------------------------------------------------------------------------------------------------------------------------------------------------------------------------------------------------------------------------------------------------------------------------------------------------------------------------------------------------------------------------------------------------------------------------------------------------------------------------------------------------------------------------------------------------------------------------------------------------------------------------------------------------------------------------------------------------------------------------------------------------------------------------------------------------------------------------------------------------------------------------------------------------------------------------------------------------------------------------------------------------------------------------------------------------------------------------------------------------------------------------------------------------------------------------------------------------------------------------------------------------------------------------------|----------------------------------------------------------------------------------------------------------------------|-------------------------------------------------------------------------------------------------|
|                                                                                                                                                                                                                                                                                                                                                                                                                                                                                                                                                                                                                                                                                                                                                                                                                                                                                                                                                                                                                                                                                                                                                                                                                                                                                                                                                                                                                                                                                                                                                                                                                                                                                                                                                                                                                                                                                                                                                                                                                                                                                                                                | JMC Planning, Engineering, Landscape<br>Architecture & Land Surveying, PLLC<br>JMC Site Development Consultants, LLC | 120 BEDFORD ROAD • ARMONK, NY 10504<br>voice 914.273.5225 • fax 914.273.2102<br>www.jmcpllc.com |
|                                                                                                                                                                                                                                                                                                                                                                                                                                                                                                                                                                                                                                                                                                                                                                                                                                                                                                                                                                                                                                                                                                                                                                                                                                                                                                                                                                                                                                                                                                                                                                                                                                                                                                                                                                                                                                                                                                                                                                                                                                                                                                                                |                                                                                                                      |                                                                                                 |
| ENDER IN TERSECTION<br>NEED OF 35 MRS                                                                                                                                                                                                                                                                                                                                                                                                                                                                                                                                                                                                                                                                                                                                                                                                                                                                                                                                                                                                                                                                                                                                                                                                                                                                                                                                                                                                                                                                                                                                                                                                                                                                                                                                                                                                                                                                                                                                                                                                                                                                                          | SIGHT DISTANCE PLAN                                                                                                  | BEACON COMMONS<br>16 WEST MAIN STREET<br>BEACON, NY 12508                                       |
| ANY ALTERATION OF PLANS,<br>SPECIFICATIONS, PLATS AND<br>REPORTS BEARING THE SEAL<br>OF A LICENSED PROFESSIONAL<br>ENGINEER OR LICENSED LAND<br>SURVEYOR IS A VIOLATION OF<br>SECTION 7209 OF THE NEW<br>YORK STATE EDUCATION LAW,<br>EXCEPT AS PROVIDED FOR BY<br>SECTION 7209, SUBSECTION 2.                                                                                                                                                                                                                                                                                                                                                                                                                                                                                                                                                                                                                                                                                                                                                                                                                                                                                                                                                                                                                                                                                                                                                                                                                                                                                                                                                                                                                                                                                                                                                                                                                                                                                                                                                                                                                                 |                                                                                                                      |                                                                                                 |
| LE No. Revision Date By LE IDATE IDA | Project No:         18119           18119-SITE-ss-ISD         I           Drawing No:         I                      | 0/2019                                                                                          |