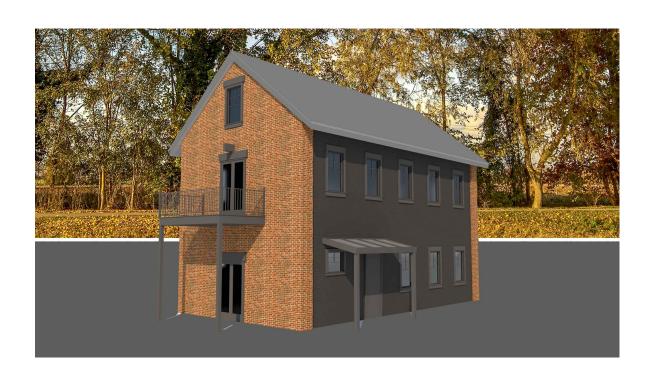

Surveyor: TEC Land Surveying, P.C. 15C Tioronda Avenue Beacon, New York 12508

Landscape Designer: Landscape Restorations P.O. Box 286 Beacon, New York 12508

Views of Garage / Workshop

**Elevation: West** <u>1</u><sup>"</sup> = 1'-0"

**Elevation: South**  $\frac{1}{8}$ " = 1'-0"

**Elevation: East**  $\frac{1}{16}$ " = 1'-0" ------BALCONY: CONCRETE DECK WITH PAINTED STEEL EDGE AND COLUMNS. COLOR: BLACK **Elevation: North (South Similar)**  $\frac{1}{16}$ " = 1'-0" 