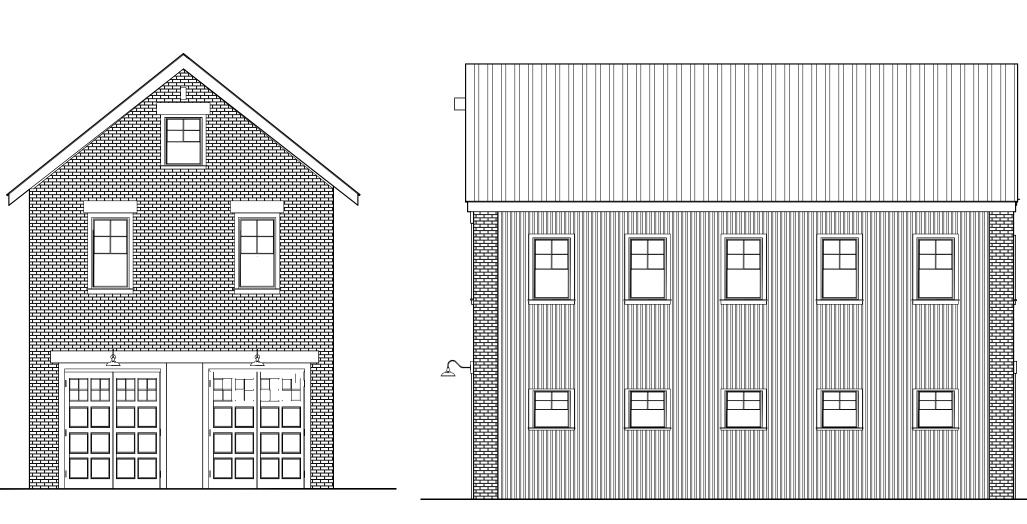

Surveyor: TEC Land Surveying, P.C. 15C Tioronda Avenue Beacon, New York 12508

Landscape Designer: Landscape Restorations P.O. Box 286 Beacon, New York 12508

Views of Garage / Workshop

**Elevation: West** <u>1</u><sup>"</sup> = 1'-0"

## **Elevation: East** <u>1</u><sup>∎</sup> = 1'-0"

**ROOF:** GALVALUME RIBBED ROOFING AND SHEET METAL EAVE. GALVALUME GUTTERS AND LEADERS

WINDOWS: DOUBLE GLAZED INSULATED WINDOWS (ANDERSEN 400 SERIES OR APPROVED EQUAL). COLOR: BLACK. PROVIDE WOOD LINTEL OVER WINDOWS IN BRICK WALLS.

GARAGE DOORS: SECTIONAL GARAGE DOORS WITH CLEAR GLASS PANELS. COLOR: BLACK

**BRICK:** GLEN GARY 56DD OR APPROVED EQUAL

Sheet 6 of 12 - Renderings

23 - 28 Creek Drive Beacon, New York Scale: Not to Scale October 23, 2018