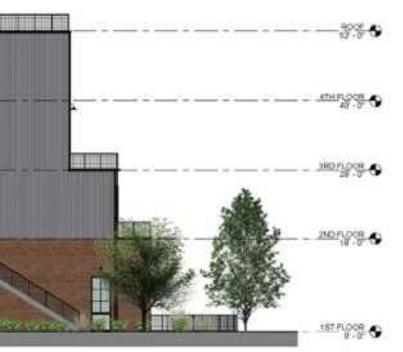

Not to Scale

**Elevation: North** <u>1</u><sup>∎</sup> = 1'-0"

**ROOF BULKHEADS:** CORTEN STEEL PANELS

**TRIM:** PAINTED ALUMINUM PROFILES. COLOR: BLACK

**RAILING:** 42" HIGH PAINTED STEEL RAILING WITH 4" X 4" GRID BALUSTER

WINDOWS: DOUBLE GLAZED INSULATED WINDOWS (ANDERSEN 400 SERIES OR APPROVED EQUAL). COLOR: BLACK

**SIDING:** GALVALUME VERTICAL RIBBED SIDING

BRICK: GLEN GARY 56DD OR APPROVED EQUAL

**RETAINING WALL:** REDI-ROCK (OR APPROVED EQUAL) COBBLESTONE. COLOR: GRAY

**ROOF BULKHEADS:** CORTEN STEEL PANELS

TRIM: PAINTED ALUMINUM PROFILES. COLOR: BLACK

RAILING: 42" HIGH PAINTED STEEL RAILING WITH 4" X 4" GRID BALUSTER

WINDOWS: DOUBLE GLAZED INSULATED WINDOWS (ANDERSEN 400 SERIES OR APPROVED EQUAL). COLOR: BLACK

SIDING: GALVALUME VERTICAL RIBBED SIDING

**BRICK:** GLEN GARY 56DD OR APPROVED EQUAL

**RETAINING WALL:** REDI-ROCK (OR APPROVED EQUAL) COBBLESTONE. COLOR: GRAY

Site / Civil Engineer: Hudson Land Design 174 Main Street Beacon, New York 12508