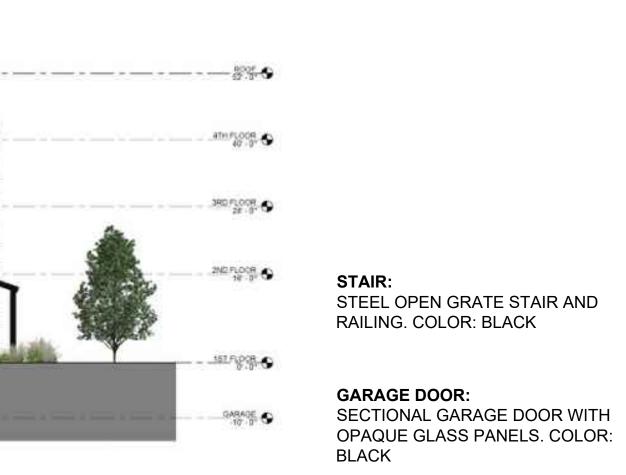

Surveyor: TEC Land Surveying, P.C. 15C Tioronda Avenue Beacon, New York 12508

Landscape Designer: Landscape Restorations P.O. Box 286 Beacon, New York 12508

Views of Garage / Workshop

**Elevation: West** <u>1</u><sup>"</sup> = 1'-0"

**Elevation: South**  $\frac{1}{8}$ " = 1'-0"

**Elevation: East**  $\frac{1}{16}$ " = 1'-0" ------BALCONY: CONCRETE DECK WITH PAINTED STEEL EDGE AND COLUMNS. COLOR: BLACK **Elevation: North (South Similar)**  $\frac{1}{16}$ " = 1'-0" 