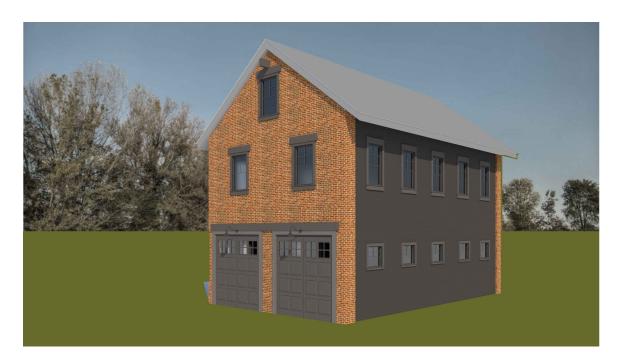

Surveyor: TEC Land Surveying, P.C. 15C Tioronda Avenue Beacon, New York 12508

Landscape Designer: Landscape Restorations P.O. Box 286 Beacon, New York 12508

Views of Garage / Workshop

**Elevation: West** <u>1</u><sup>"</sup> = 1'-0"

## **Elevation: East** <u>1</u><sup>∎</sup> = 1'-0"

**ROOF:** GALVALUME RIBBED ROOFING AND SHEET METAL EAVE. GALVALUME GUTTERS AND LEADERS

WINDOWS: DOUBLE GLAZED INSULATED WINDOWS (ANDERSEN 400 SERIES OR APPROVED EQUAL). COLOR: BLACK. PROVIDE WOOD LINTEL OVER WINDOWS IN BRICK WALLS.

GARAGE DOORS: SECTIONAL GARAGE DOORS WITH CLEAR GLASS PANELS. COLOR: BLACK

**BRICK:** GLEN GARY 56DD OR APPROVED EQUAL

Sheet 6 of 12 - Renderings

23 - 28 Creek Drive Beacon, New York Scale: Not to Scale October 23, 2018