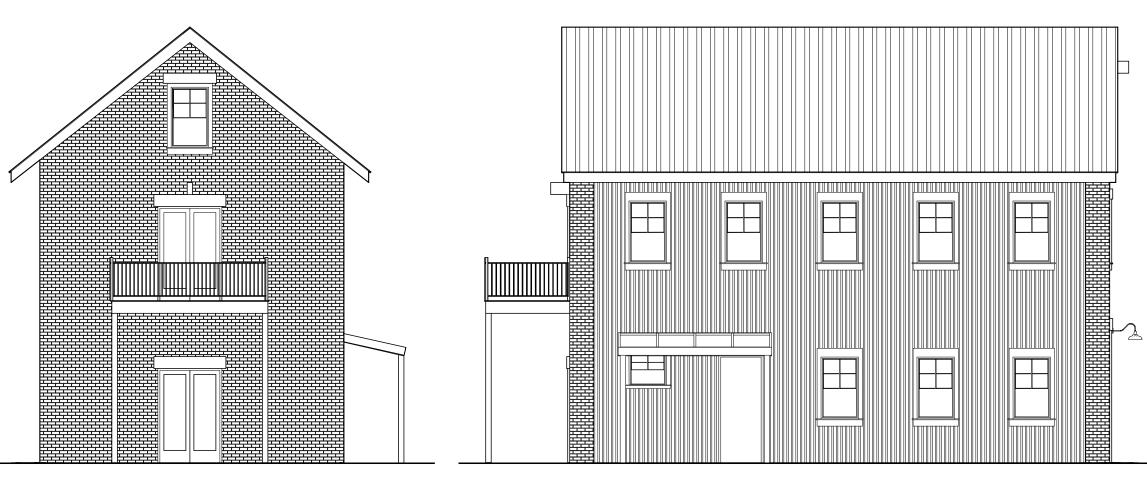

Not to Scale

**Elevation: North** <u>1</u><sup>∎</sup> = 1'-0"

**ROOF BULKHEADS:** CORTEN STEEL PANELS

**TRIM:** PAINTED ALUMINUM PROFILES. COLOR: BLACK

**RAILING:** 42" HIGH PAINTED STEEL RAILING WITH 4" X 4" GRID BALUSTER

WINDOWS: DOUBLE GLAZED INSULATED WINDOWS (ANDERSEN 400 SERIES OR APPROVED EQUAL). COLOR: BLACK

**SIDING:** GALVALUME VERTICAL RIBBED SIDING

BRICK: GLEN GARY 56DD OR APPROVED EQUAL

**RETAINING WALL:** REDI-ROCK (OR APPROVED EQUAL) COBBLESTONE. COLOR: GRAY

**ROOF BULKHEADS:** CORTEN STEEL PANELS

TRIM: PAINTED ALUMINUM PROFILES. COLOR: BLACK

RAILING: 42" HIGH PAINTED STEEL RAILING WITH 4" X 4" GRID BALUSTER

WINDOWS: DOUBLE GLAZED INSULATED WINDOWS (ANDERSEN 400 SERIES OR APPROVED EQUAL). COLOR: BLACK

SIDING: GALVALUME VERTICAL RIBBED SIDING

**BRICK:** GLEN GARY 56DD OR APPROVED EQUAL

**RETAINING WALL:** REDI-ROCK (OR APPROVED EQUAL) COBBLESTONE. COLOR: GRAY

Site / Civil Engineer: Hudson Land Design 174 Main Street Beacon, New York 12508