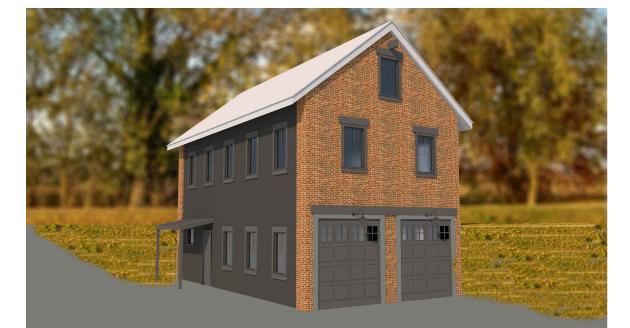

## **Elevation: East** <u>1</u><sup>∎</sup> = 1'-0"

**ROOF:** GALVALUME RIBBED ROOFING AND SHEET METAL EAVE. GALVALUME GUTTERS AND LEADERS

WINDOWS: DOUBLE GLAZED INSULATED WINDOWS (ANDERSEN 400 SERIES OR APPROVED EQUAL). COLOR: BLACK. PROVIDE WOOD LINTEL OVER WINDOWS IN BRICK WALLS.

GARAGE DOORS: SECTIONAL GARAGE DOORS WITH CLEAR GLASS PANELS. COLOR: BLACK

**BRICK:** GLEN GARY 56DD OR APPROVED EQUAL

Sheet 6 of 12 - Renderings

23 - 28 Creek Drive Beacon, New York Scale: Not to Scale October 23, 2018