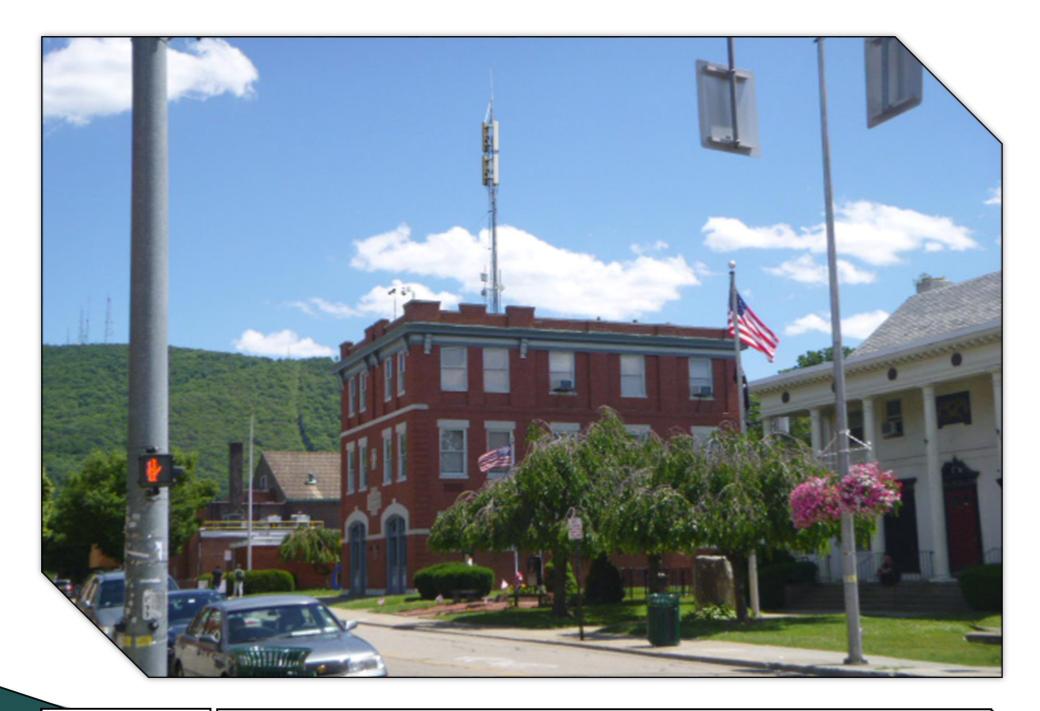

S-1b

Looking southeast from the intersection of Fishkill Avenue & Main Street. Proposed installation will be visible from this location.

P-2

Distance from the photographic location to the proposed site is 250'±

Looking southeast from the intersection of Fishkill Avenue & Main Street. Proposed installation is visible from this location.

**S-2**a

Distance from the photographic location to the proposed site is 250'±