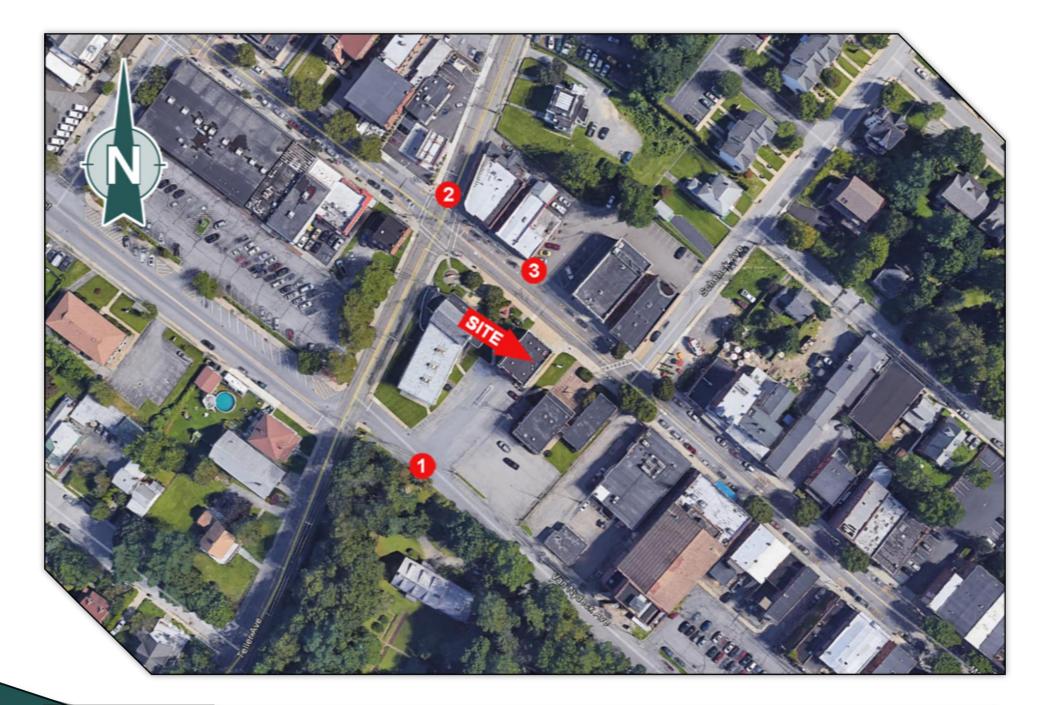

Electric Blanket 423-425 Main Street Beacon, New York 12508 PHOTO LOG 8668.17A

Looking northeast from 53 Van Nydeck Avenue. Proposed installation will be visible from this location.

P-1

Distance from the photographic location to the proposed site is 175'±