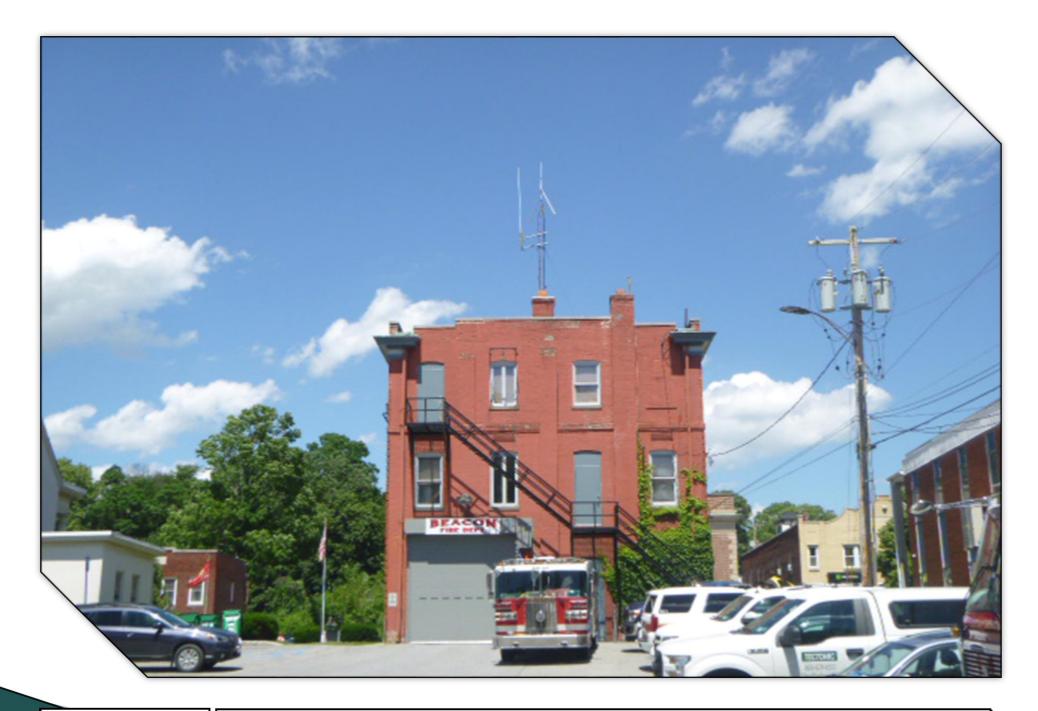

S-1b

Looking southeast from the intersection of Fishkill Avenue & Main Street. Proposed installation will be visible from this location.

P-2

Distance from the photographic location to the proposed site is 250'±

Looking southeast from the intersection of Fishkill Avenue & Main Street. Proposed installation is visible from this location.

**S-2**a

Distance from the photographic location to the proposed site is 250'±