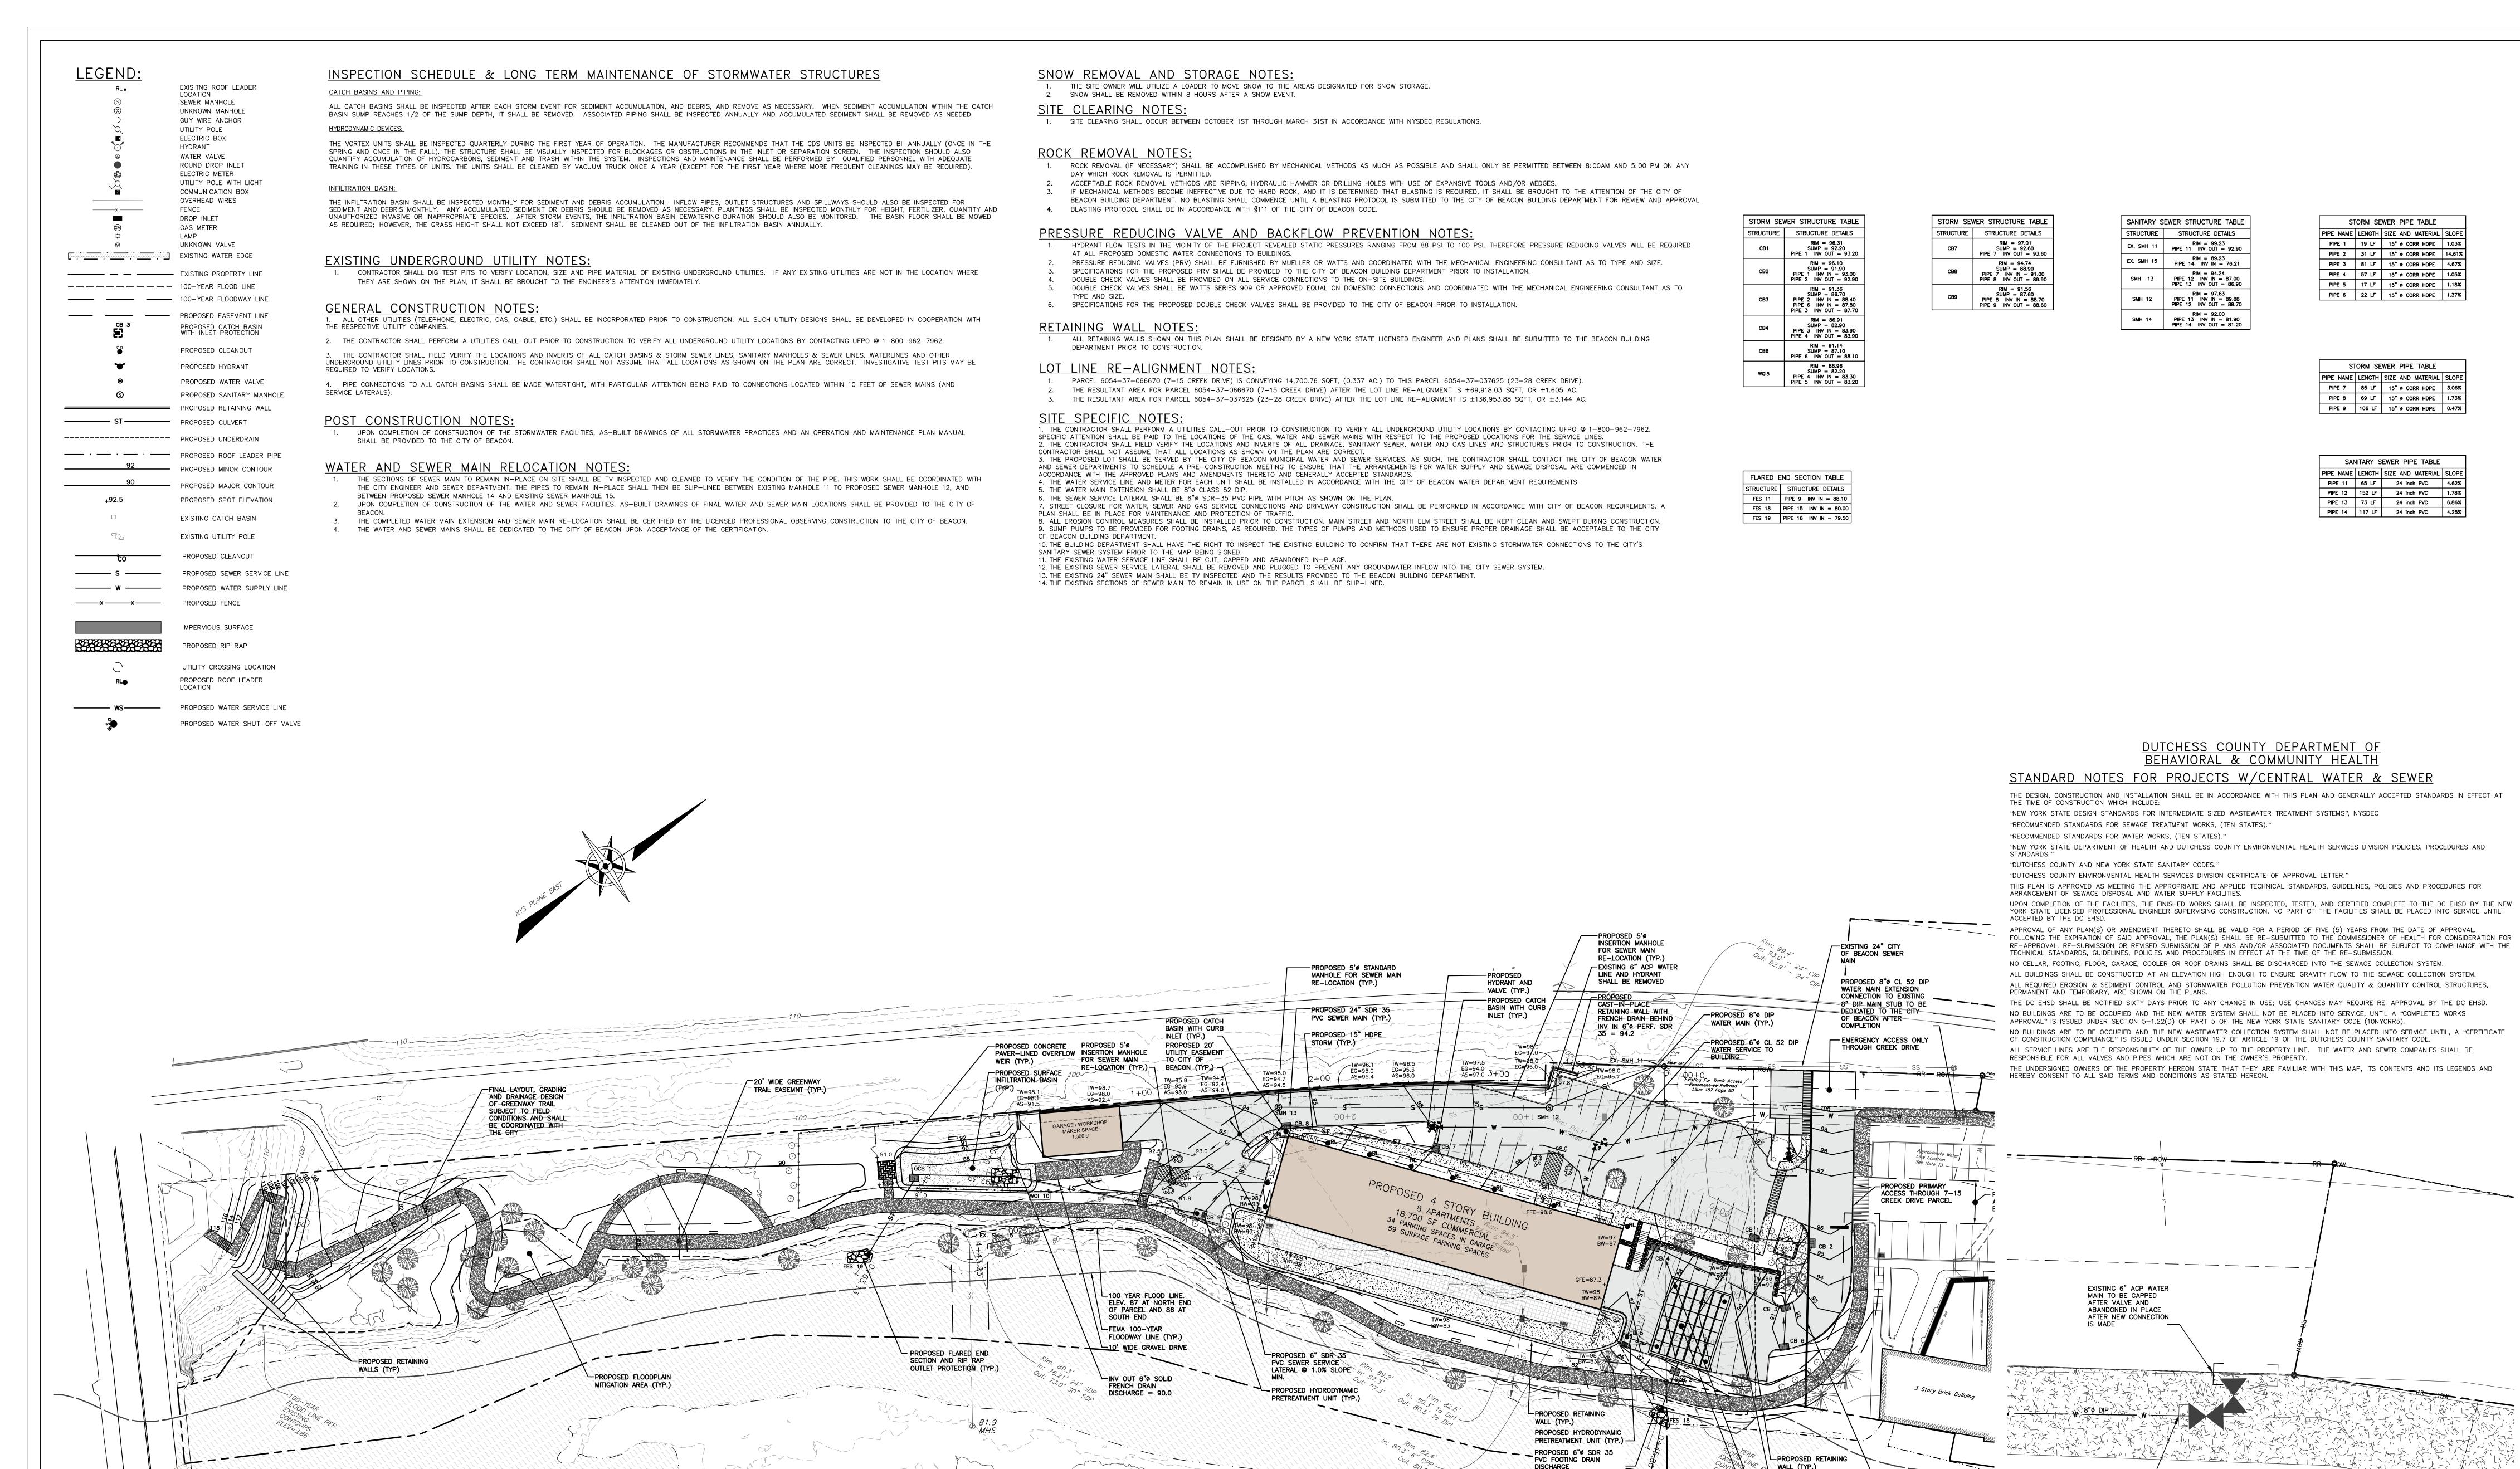

GRADING AND UTILITY PLAN

SCALE: 1" = 30' GRAPHIC SCALE

1 inch = 30 ft.

Dig Safely.
New York
800-962-7962
www.digsafelynewyork.org
Call Before You Dig
Wait The Required Time
Confirm Utility Response
Respect the Marks
Dig With Care

SECTION AND RIP RAP

HUDSON LAND DESIGN
PROFESSIONAL ENGINEERING P.C.
174 MAIN ST., BEACON, NEW YORK 12508
13 CHAMBERS ST., NEWBURGH, NEW YORK 12550
PH: 845-440-6926
F: 845-440-6637

-PROPOSED 15" HDPE

—EXISTING LOT LINE TO BE EXTINGUISHED

-PROPOSED UNDERGROUND

DETENTION/INFILTRATION
SYSTEM CONSISTING OF
42 CULTEC R-330XLHD

STORM (TYP.)

GRADING AND UTILITY PLAN

- PROPOSED CONNECTION

OF 8"Ø DIP WATER

MAIN EXTENSION TO EXISTING VALVE STUB

23-28 CREEK ROAD

JOB #: 2018:029

DATE: 10/23/2018

SCALE: SCALE: AS SHOWN

TITLE: GU-1

WATER MAIN INSTALLED IN 2015

23-28 CREEK ROAD
CITY OF BEACON
DUTCHESS COUNTY, NEW YORK
TAX ID: 6054-37-037625

COUNTY, NEW YORK
6054-37-037625
SHEET: 7 OF 12

ENLARGED WATER SERVICE CONNECTION

SCALE: 1" = 5

GRAPHIC SCALE

1 inch = 5 ft.

UNAUTHORIZED ALTERATIONS OR ADDITIONS TO THIS DRAWING IS A VIOLATION OF SECTION 7209.2 OF THE NEW YORK EDUCATION LAW