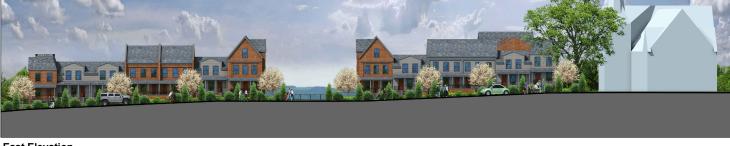

BENJAMIN MOORE HC-164 PURITAN GRAY COLUMNS:

TREX "TRANSCEND" - COLOR: ISLAND MIST GRAY DECKING:

TREX PG-2 CHARCOAL BLACK RAILS AND ALUMINUM

RAILINGS:

**South Elevation** Scale: 1/16" = 1'-0"

**East Elevation** 

NOT FOR HEALTH DEPARTMENT REVIEW & APPROVAL

North Elevation Scale: 1 = 1'-0"