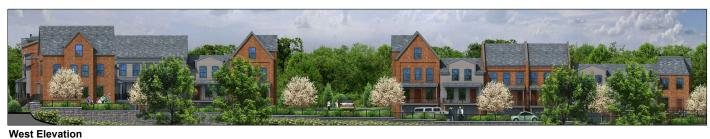

BENJAMIN MOORE HC-164 PURITAN GRAY COLUMNS:

TREX "TRANSCEND" - COLOR: ISLAND MIST GRAY DECKING:

TREX PG-2 CHARCOAL BLACK RAILS AND ALUMINUM

RAILINGS:

**South Elevation** Scale: 1/16" = 1'-0"

**East Elevation** 

NOT FOR HEALTH DEPARTMENT REVIEW & APPROVAL

North Elevation Scale: 1 = 1'-0"