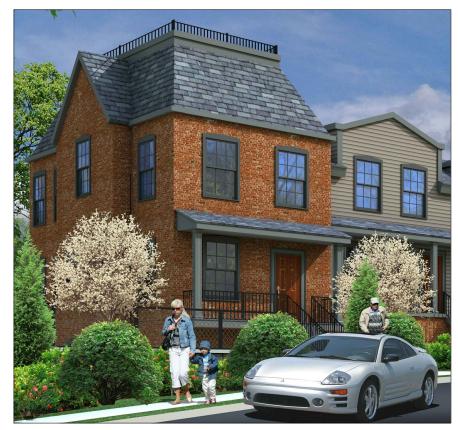

## PROPOSED MATERIALS

APPROVED BY ARCHITECTURAL REVIEW BOARD

BRICK: GLEN GARY BRICK: COLOR: 53DD OR APPROVED EQUAL

WINDOWS: PLYGEM DOUBLE HUNG - COLOR: BLACK. NOTE THAT WINDOW MULLIONS SHALL BE ON THE EXTERIOR OF THE

SIDING: HARDIE BOARD SIDING - COLOR: IRON GRAY

 $\frac{\text{CERTAINTEED}}{\text{COLOR: GATEHOUSE SLATE}} \, \text{GRAND MANOR ASPHALT SHINGLES}.$ ROOFING:

TRIM COLOR: BENJAMIN MOORE HC-135 LAFAYETTE GREEN

BENJAMIN MOORE HC-164 PURITAN GRAY COLUMNS:

TREX "TRANSCEND" - COLOR: ISLAND MIST GRAY DECKING:

RAILINGS: TREX PG-2 CHARCOAL BLACK RAILS AND ALUMINUM

**South Elevation** 

North Elevation

NOT FOR HEALTH DEPARTMENT REVIEW & APPROVAL