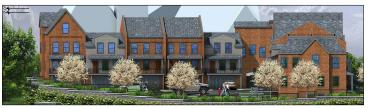

ER PLANNING BOARD COMMENTS | 1 |
| 12   | 12/21/18 | FOR SIGNATURE                      | 1 |
| 13   | 6/25/19  | ARB REVIEW - 6 OVER 6 MULLIONS     | A |
| 14   | 9/24/19  | ARB REVIEW - PORCHES               | 1 |

## PROPOSED MATERIALS

APPROVED BY ARCHITECTURAL REVIEW BOARD

BRICK: GLEN GARY BRICK: COLOR: 53DD OR APPROVED EQUAL

WINDOWS: PLYGEM DOUBLE HUNG - COLOR: BLACK. NOTE THAT WINDOW MULLIONS SHALL BE ON THE EXTERIOR OF THE

SIDING: HARDIE BOARD SIDING - COLOR: IRON GRAY

 $\frac{\text{CERTAINTEED}}{\text{COLOR: GATEHOUSE SLATE}} \, \text{GRAND MANOR ASPHALT SHINGLES}.$ ROOFING:

TRIM COLOR: BENJAMIN MOORE HC-135 LAFAYETTE GREEN

BENJAMIN MOORE HC-164 PURITAN GRAY COLUMNS:

TREX "TRANSCEND" - COLOR: ISLAND MIST GRAY DECKING:

RAILINGS: TREX PG-2 CHARCOAL BLACK RAILS AND ALUMINUM



**South Elevation** 





North Elevation



NOT FOR HEALTH DEPARTMENT REVIEW & APPROVAL

PREVIOUSLY APPROVED Building Elevations & Renderings

Sheet 8 of 17