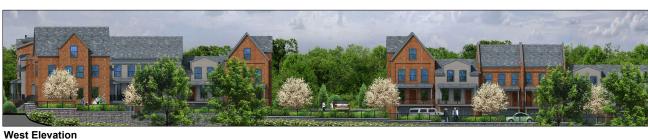

BENJAMIN MOORE HC-164 PURITAN GRAY COLUMNS:

TREX "TRANSCEND" - COLOR: ISLAND MIST GRAY DECKING:

RAILINGS: TREX PG-2 CHARCOAL BLACK RAILS AND ALUMINUM

**South Elevation** 

North Elevation

NOT FOR HEALTH DEPARTMENT REVIEW & APPROVAL

PREVIOUSLY APPROVED Building Elevations & Renderings

Sheet 8 of 17