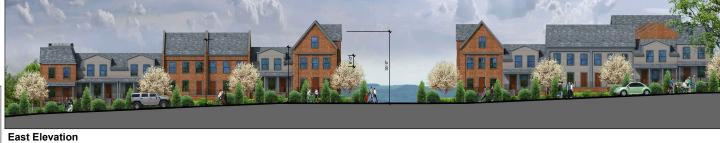

21/18 | FOR SIGNATURE                      | 1 |
| 13   | 6/25/19  | ARB REVIEW - 6 OVER 6 MULLIONS     | A |
| 14   | 9/24/19  | ARB REVIEW - PORCHES               | 1 |

## PROPOSED MATERIALS

APPROVED BY ARCHITECTURAL REVIEW BOARD

BRICK: GLEN GARY BRICK: COLOR: 53DD OR APPROVED EQUAL

WINDOWS: PLYGEM DOUBLE HUNG - COLOR: BLACK. NOTE THAT WINDOW MULLIONS SHALL BE ON THE EXTERIOR OF THE

SIDING: HARDIE BOARD SIDING - COLOR: IRON GRAY

 $\frac{\text{CERTAINTEED}}{\text{COLOR: GATEHOUSE SLATE}} \, \text{GRAND MANOR ASPHALT SHINGLES}.$ ROOFING:

TRIM COLOR: BENJAMIN MOORE HC-135 LAFAYETTE GREEN

BENJAMIN MOORE HC-164 PURITAN GRAY COLUMNS:

TREX "TRANSCEND" - COLOR: ISLAND MIST GRAY DECKING:

RAILINGS: TREX PG-2 CHARCOAL BLACK RAILS AND ALUMINUM



**South Elevation** 





North Elevation



NOT FOR HEALTH DEPARTMENT REVIEW & APPROVAL

PREVIOUSLY APPROVED Building Elevations & Renderings

Sheet 8 of 17