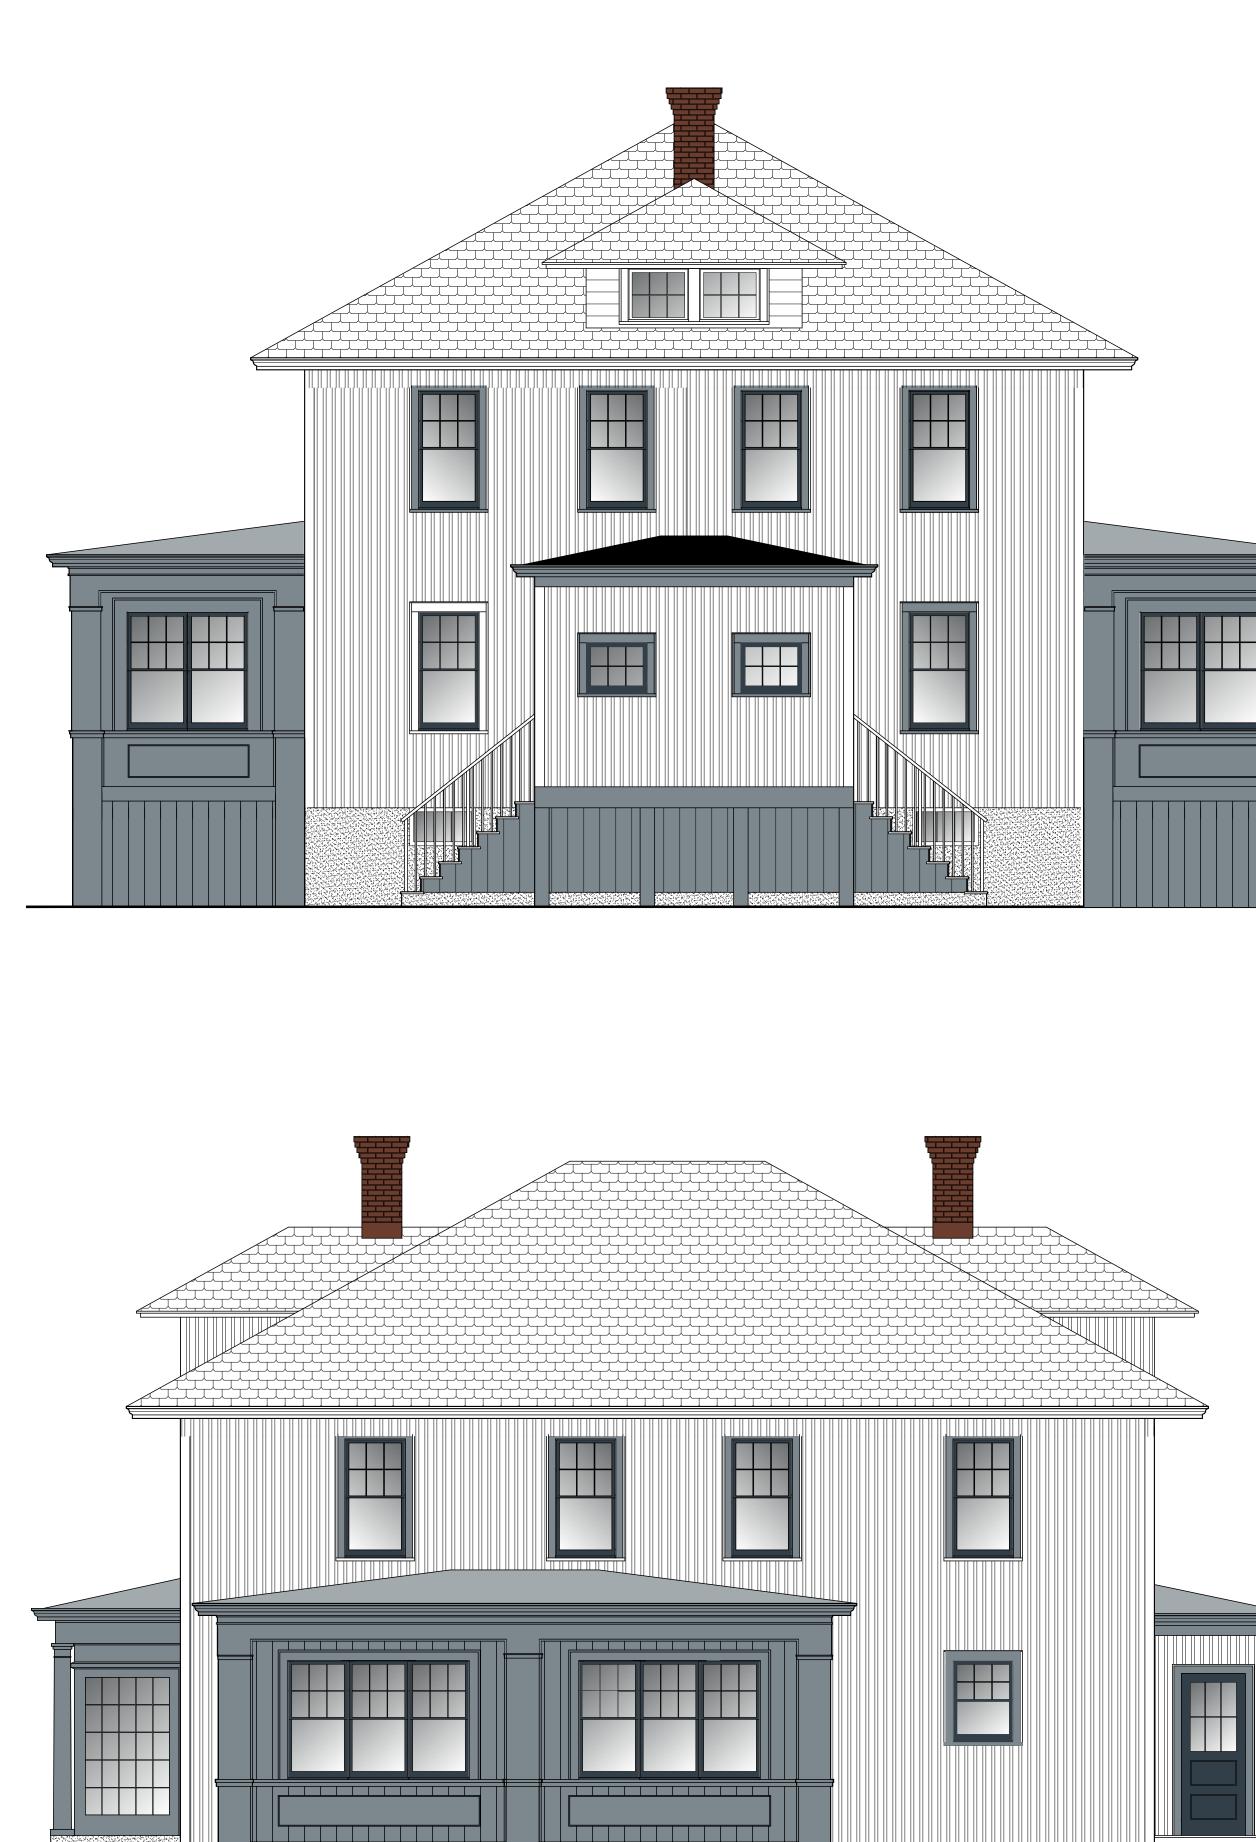

Owner: David Maros 1228 North Avenue Beacon, New York 12508

Architect: **Aryeh Siegel, Architect** 84 Mason Circle Beacon, New York 12508 EXISTING ASPHALT SHINGLE ROOF

SIDING: PLY GEM - "MASTIC" BOARD & BATTEN VINYL SIDING DESIGNER SERIES. COLOR: WHITE

WINDOWS: ANDERSEN WINDOWS "100 SERIES" COLOR: BLACK

PORCH TRIM & PANELS: BENJAMIN MOORE HC-162 "BREWSTER GRAY"

WINDOW TRIM: BENJAMIN MOORE HC-162 "BREWSTER GRAY"

EXISTING ASPHALT SHINGLE ROOF

SIDING: PLY GEM - "MASTIC" BOARD & BATTEN VINYL SIDING DESIGNER SERIES. COLOR: WHITE

WINDOWS: ANDERSEN WINDOWS "100 SERIES" COLOR: BLACK

PORCH TRIM & PANELS: BENJAMIN MOORE HC-162 "BREWSTER GRAY"

WINDOW TRIM: BENJAMIN MOORE HC-162 "BREWSTER GRAY"

## Architectural Review Board Application Sheet 1 of 2 - Proposed Plans & Elevations