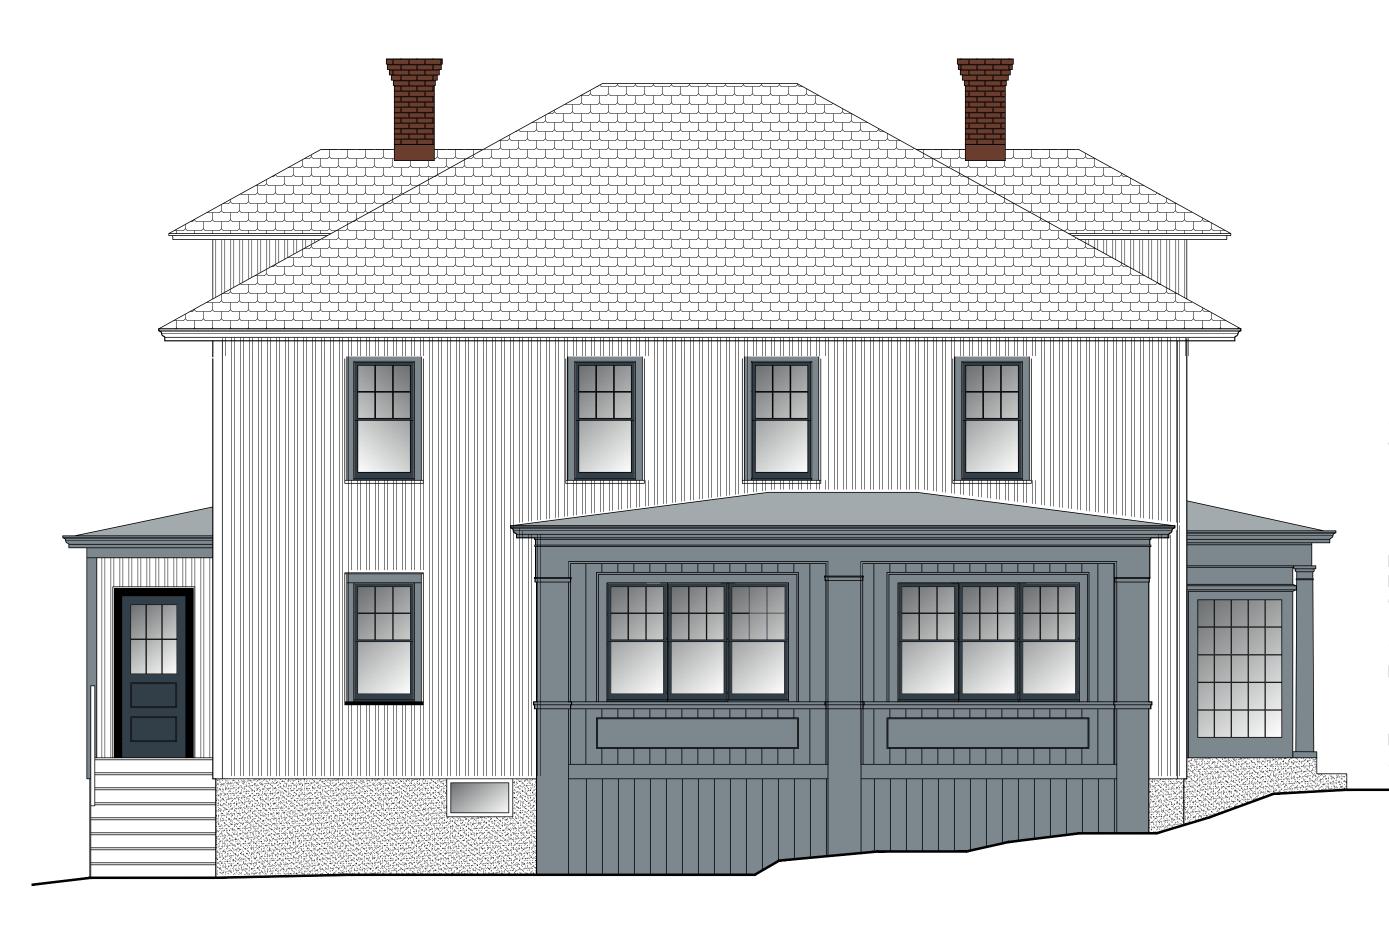

## EXISTING ASPHALT SHINGLE ROOF

SIDING: PLY GEM - "MASTIC" BOARD & BATTEN VINYL SIDING DESIGNER SERIES. COLOR: WHITE

WINDOWS: ANDERSEN WINDOWS "100 SERIES" COLOR: BLACK

PORCH TRIM & PANELS: BENJAMIN MOORE HC-162 "BREWSTER GRAY"

WINDOW TRIM: BENJAMIN MOORE HC-162 "BREWSTER GRAY"

DOOR: BLACK PAINT TO MATCH ANDERSEN WINDOWS