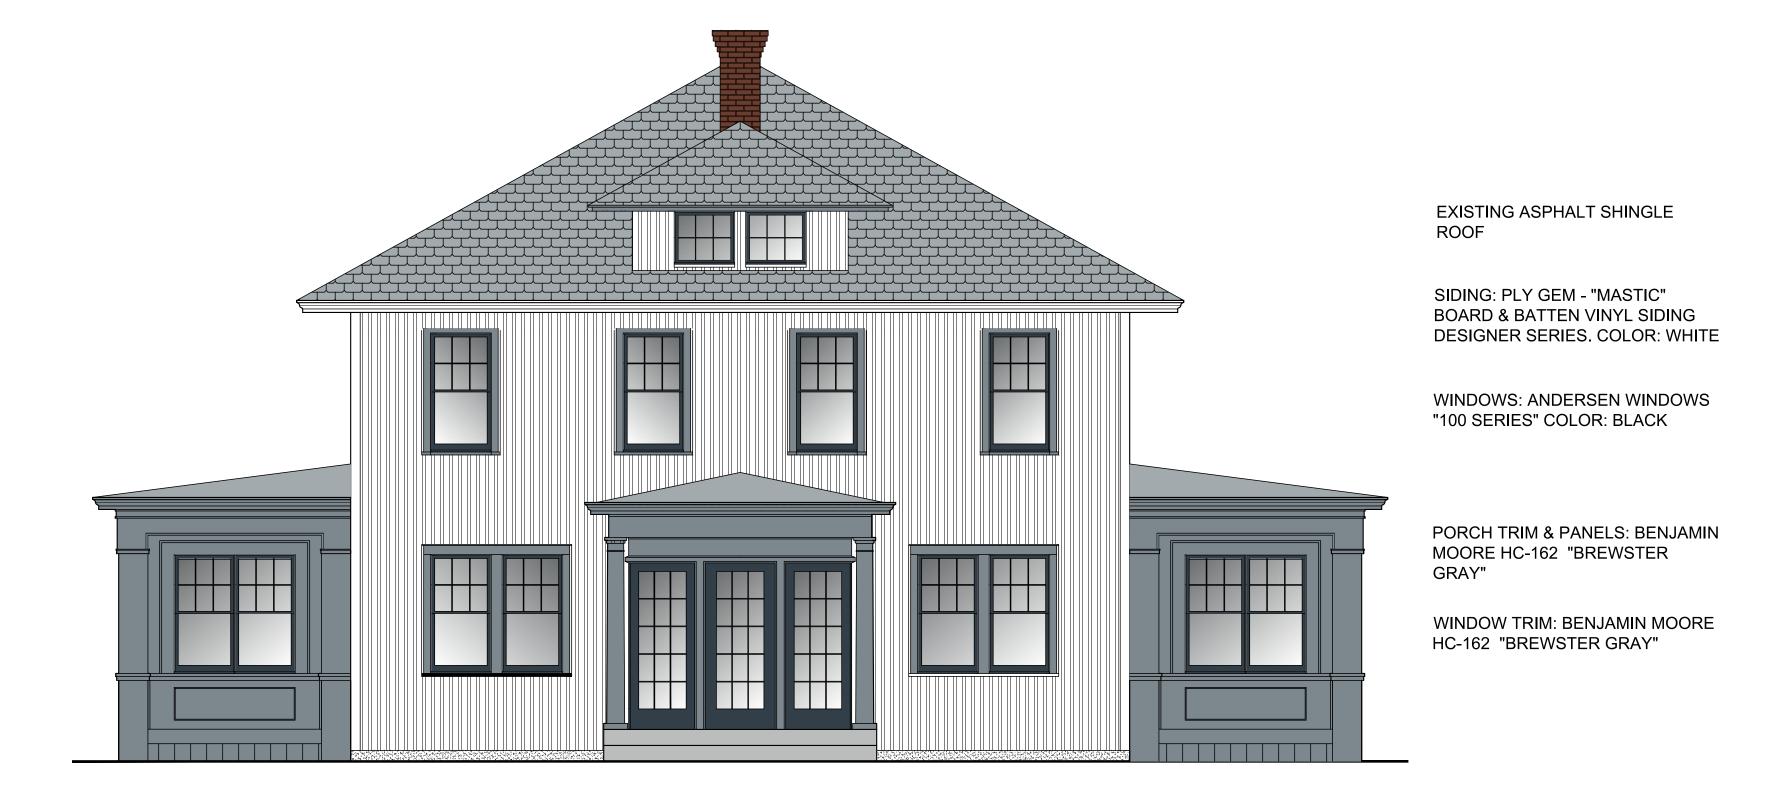

Owner: David Maros 1228 North Avenue Beacon, New York 12508

Architect: **Aryeh Siegel, Architect** 84 Mason Circle Beacon, New York 12508 EXISTING ASPHALT SHINGLE ROOF

SIDING: PLY GEM - "MASTIC" BOARD & BATTEN VINYL SIDING DESIGNER SERIES. COLOR: WHITE

WINDOWS: ANDERSEN WINDOWS "100 SERIES" COLOR: BLACK

PORCH TRIM & PANELS: BENJAMIN MOORE HC-162 "BREWSTER GRAY"

WINDOW TRIM: BENJAMIN MOORE HC-162 "BREWSTER GRAY"

EXISTING ASPHALT SHINGLE ROOF

SIDING: PLY GEM - "MASTIC" BOARD & BATTEN VINYL SIDING DESIGNER SERIES. COLOR: WHITE

WINDOWS: ANDERSEN WINDOWS "100 SERIES" COLOR: BLACK

PORCH TRIM & PANELS: BENJAMIN MOORE HC-162 "BREWSTER GRAY"

WINDOW TRIM: BENJAMIN MOORE HC-162 "BREWSTER GRAY"